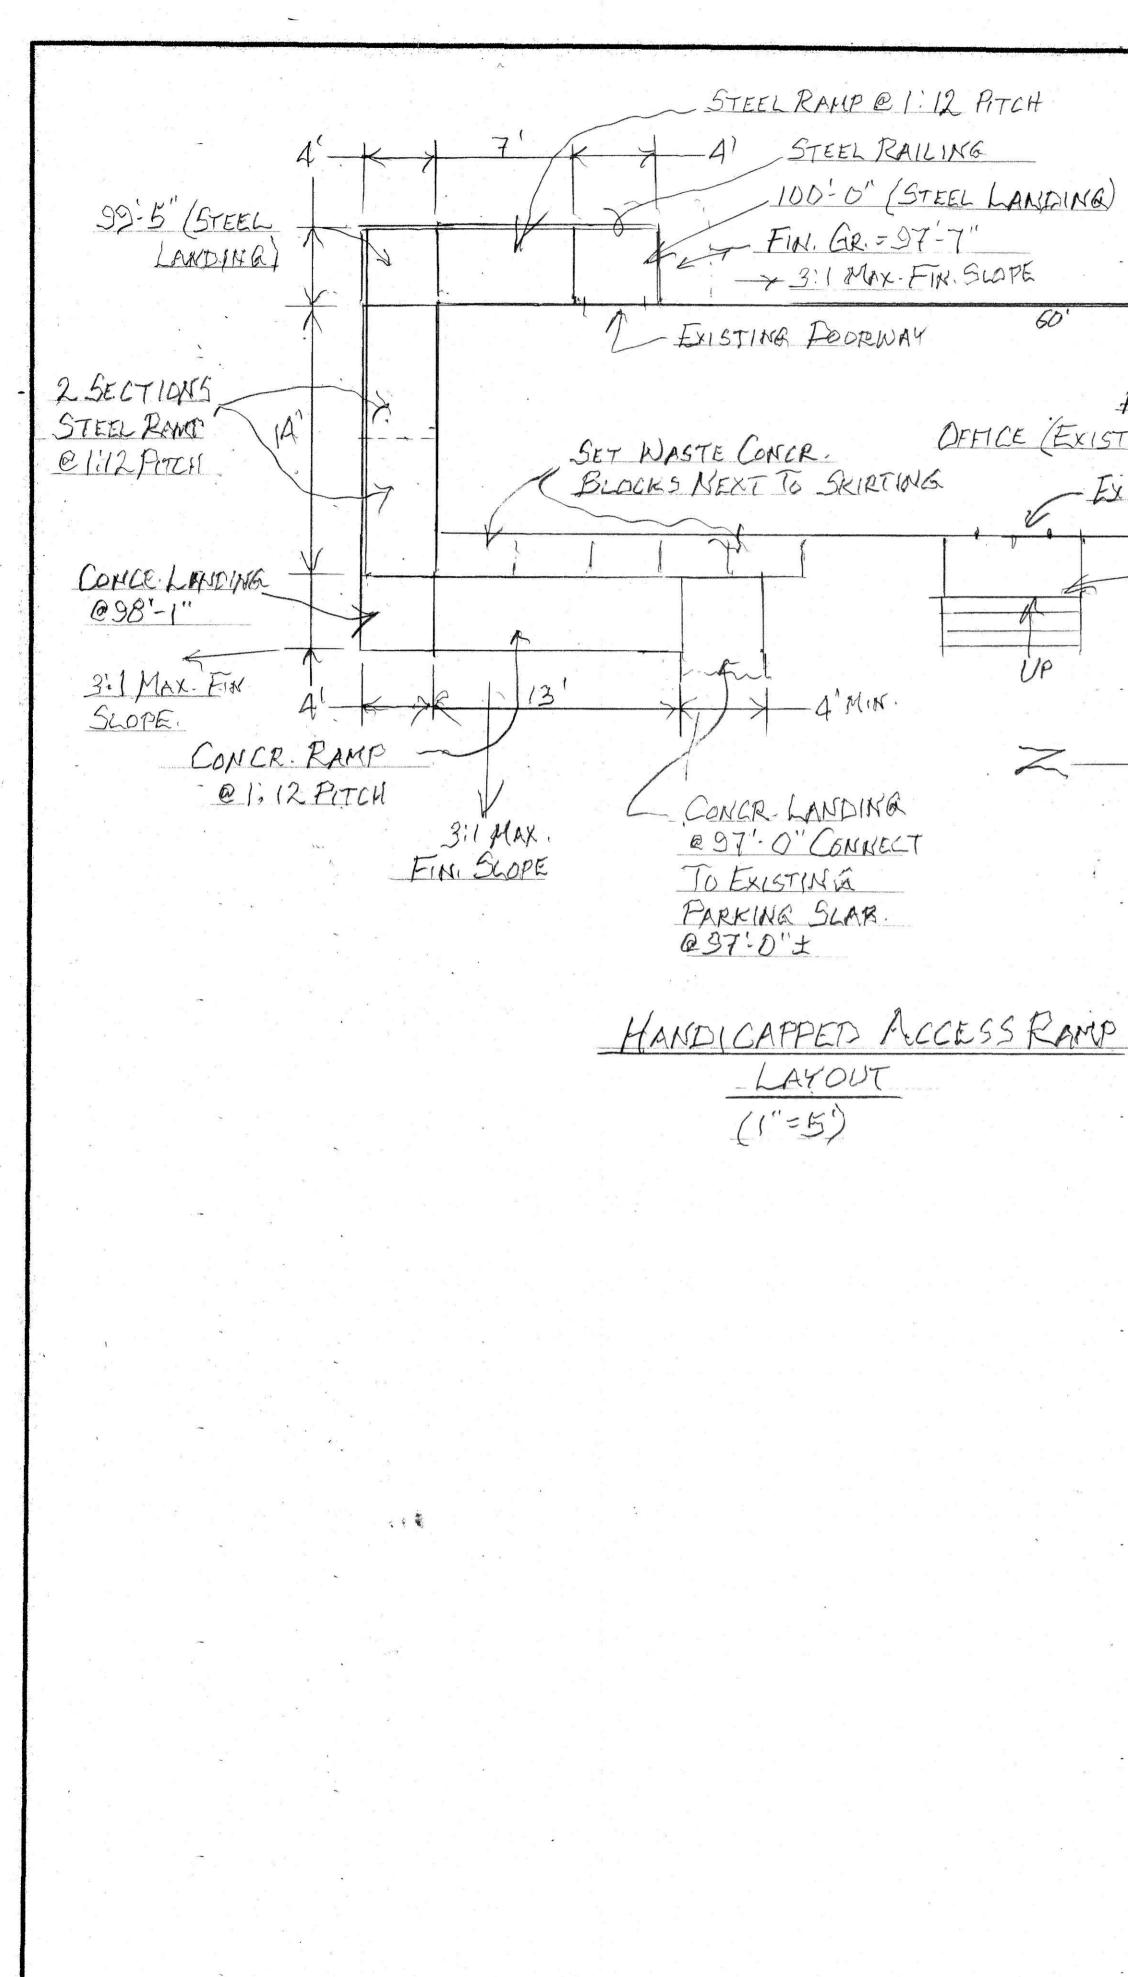

. .

| FLOOR = 100'-0"<br>(ISTING)<br>- EXISTING DOORWAY | 12'             |                                                                                                             |  |
|---------------------------------------------------|-----------------|-------------------------------------------------------------------------------------------------------------|--|
| EXISTING PORCH<br>& STAIRS                        |                 | - 1/2 / LONG DRILLED ADCHOR                                                                                 |  |
|                                                   |                 | A" & & G"LONG DRILLED AUCHOR<br>BOLTS. (PLATED) LOCATIONS<br>PER EXISTING STEEL RAMS'<br>STRUCTURE.<br>4.6" |  |
| <u>wip</u>                                        | MIN.<br>3:1 MAX |                                                                                                             |  |

TYPICAL SUPPORT SLAB FOR STEEL RAMPS & LANDINGS (1"=1-0")

|     |         | RE |  |
|-----|---------|----|--|
| NO. | DESCRIP |    |  |
|     |         |    |  |
|     |         |    |  |
|     |         |    |  |
|     |         |    |  |
|     |         | a. |  |