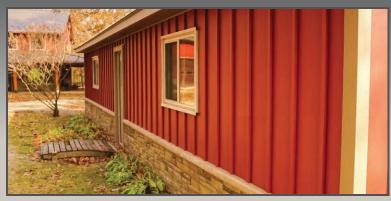

Installed vertically as siding, Delta Metals Board & Batten recreates the rustic look and feel of traditional board & batten in steel, the toughest most durable and long lasting siding material possible. Our new profile is available in 29 gauge metal as a siding option for you business or home.

## **Product Highlights**

- Available in 25 Smooth colors & 15 Textured colors
- 10" Panel Coverage
- · 8" Rib Spacing
- · 3/4" Rib Height
- Fits all or standard 3/4" Rib Trims
- · Snaps into place for easy of install