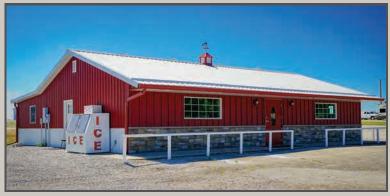

Installed vertically as siding, Delta Metals Board & Batten recreates the rustic look and feel of traditional board & batten in steel, the toughest most durable and long lasting siding material possible. Our new profile is available in 29 gauge metal as a siding option for you business or home.

## **Product Highlights**

- Available in 25 Smooth colors & 15 Textured colors
- 10" Panel Coverage
- · 8" Rib Spacing
- · 3/4" Rib Height
- Fits all or standard 3/4" Rib Trims
- · Snaps into place for easy of install