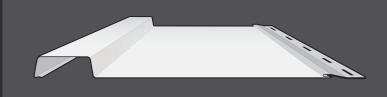

**29** Gauge

3/4"
MAXIMUM

Consistent
manufacturing
for a
professional look
across your whole
building

Concealed fastening surface for that hidden fastener look.

Unique lap groove that hides the overlap providing a smooth, clean appearance.

## **Product Highlights**

- Available in 25 Smooth colors & 15 Textured colors
- 10" Panel Coverage
- · 8" Rib Spacing
- · 3/4" Rib Height
- Fits all or standard 3/4" Rib Trims
- · Snaps into place for easy of install