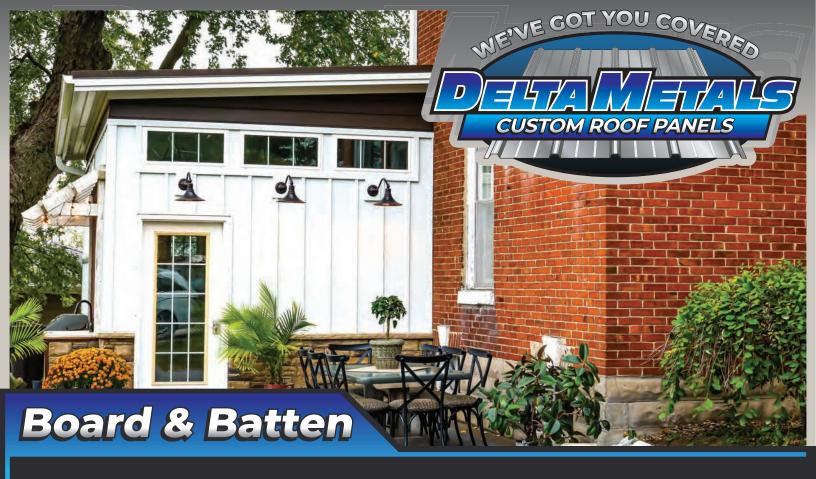

Installed vertically as siding, Delta Metals Board & Batten recreates the rustic look and feel of traditional board & batten in steel, the toughest most durable and long lasting siding material possible. Our new profile is available in 29 gauge metal as a siding option for you business or home.

## **Product Highlights**

- Available in 25 Smooth colors & 15 Textured colors
- 10" Panel Coverage
- · 8" Rib Spacing
- · 3/4" Rib Height
- Fits all or standard 3/4" Rib Trims
- · Snaps into place for easy of install