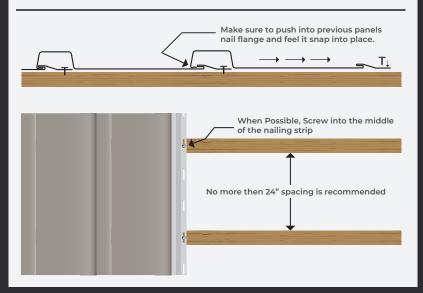

**29** Gauge

3/4"
MAXIMUM

Consistent
manufacturing
for a
professional look
across your whole
building

Concealed fastening surface for that hidden fastener look.

Unique lap groove that hides the overlap providing a smooth, clean appearance.