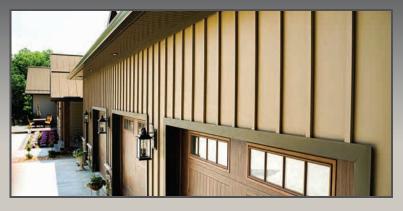

Installed vertically as siding, Delta Metals Board & Batten recreates the rustic look and feel of traditional board & batten in steel, the toughest most durable and long lasting siding material possible. Our new profile is available in 29 gauge metal as a siding option for you business or home.