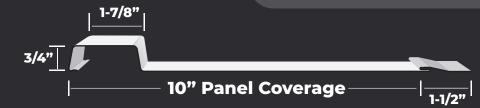

## **Product Highlights**

- Available in 25 Smooth colors & 15 Textured colors
- 10" Panel Coverage
- · 8" Rib Spacing
- · 3/4" Rib Height
- Fits all or standard 3/4" Rib Trims
- · Snaps into place for easy of install