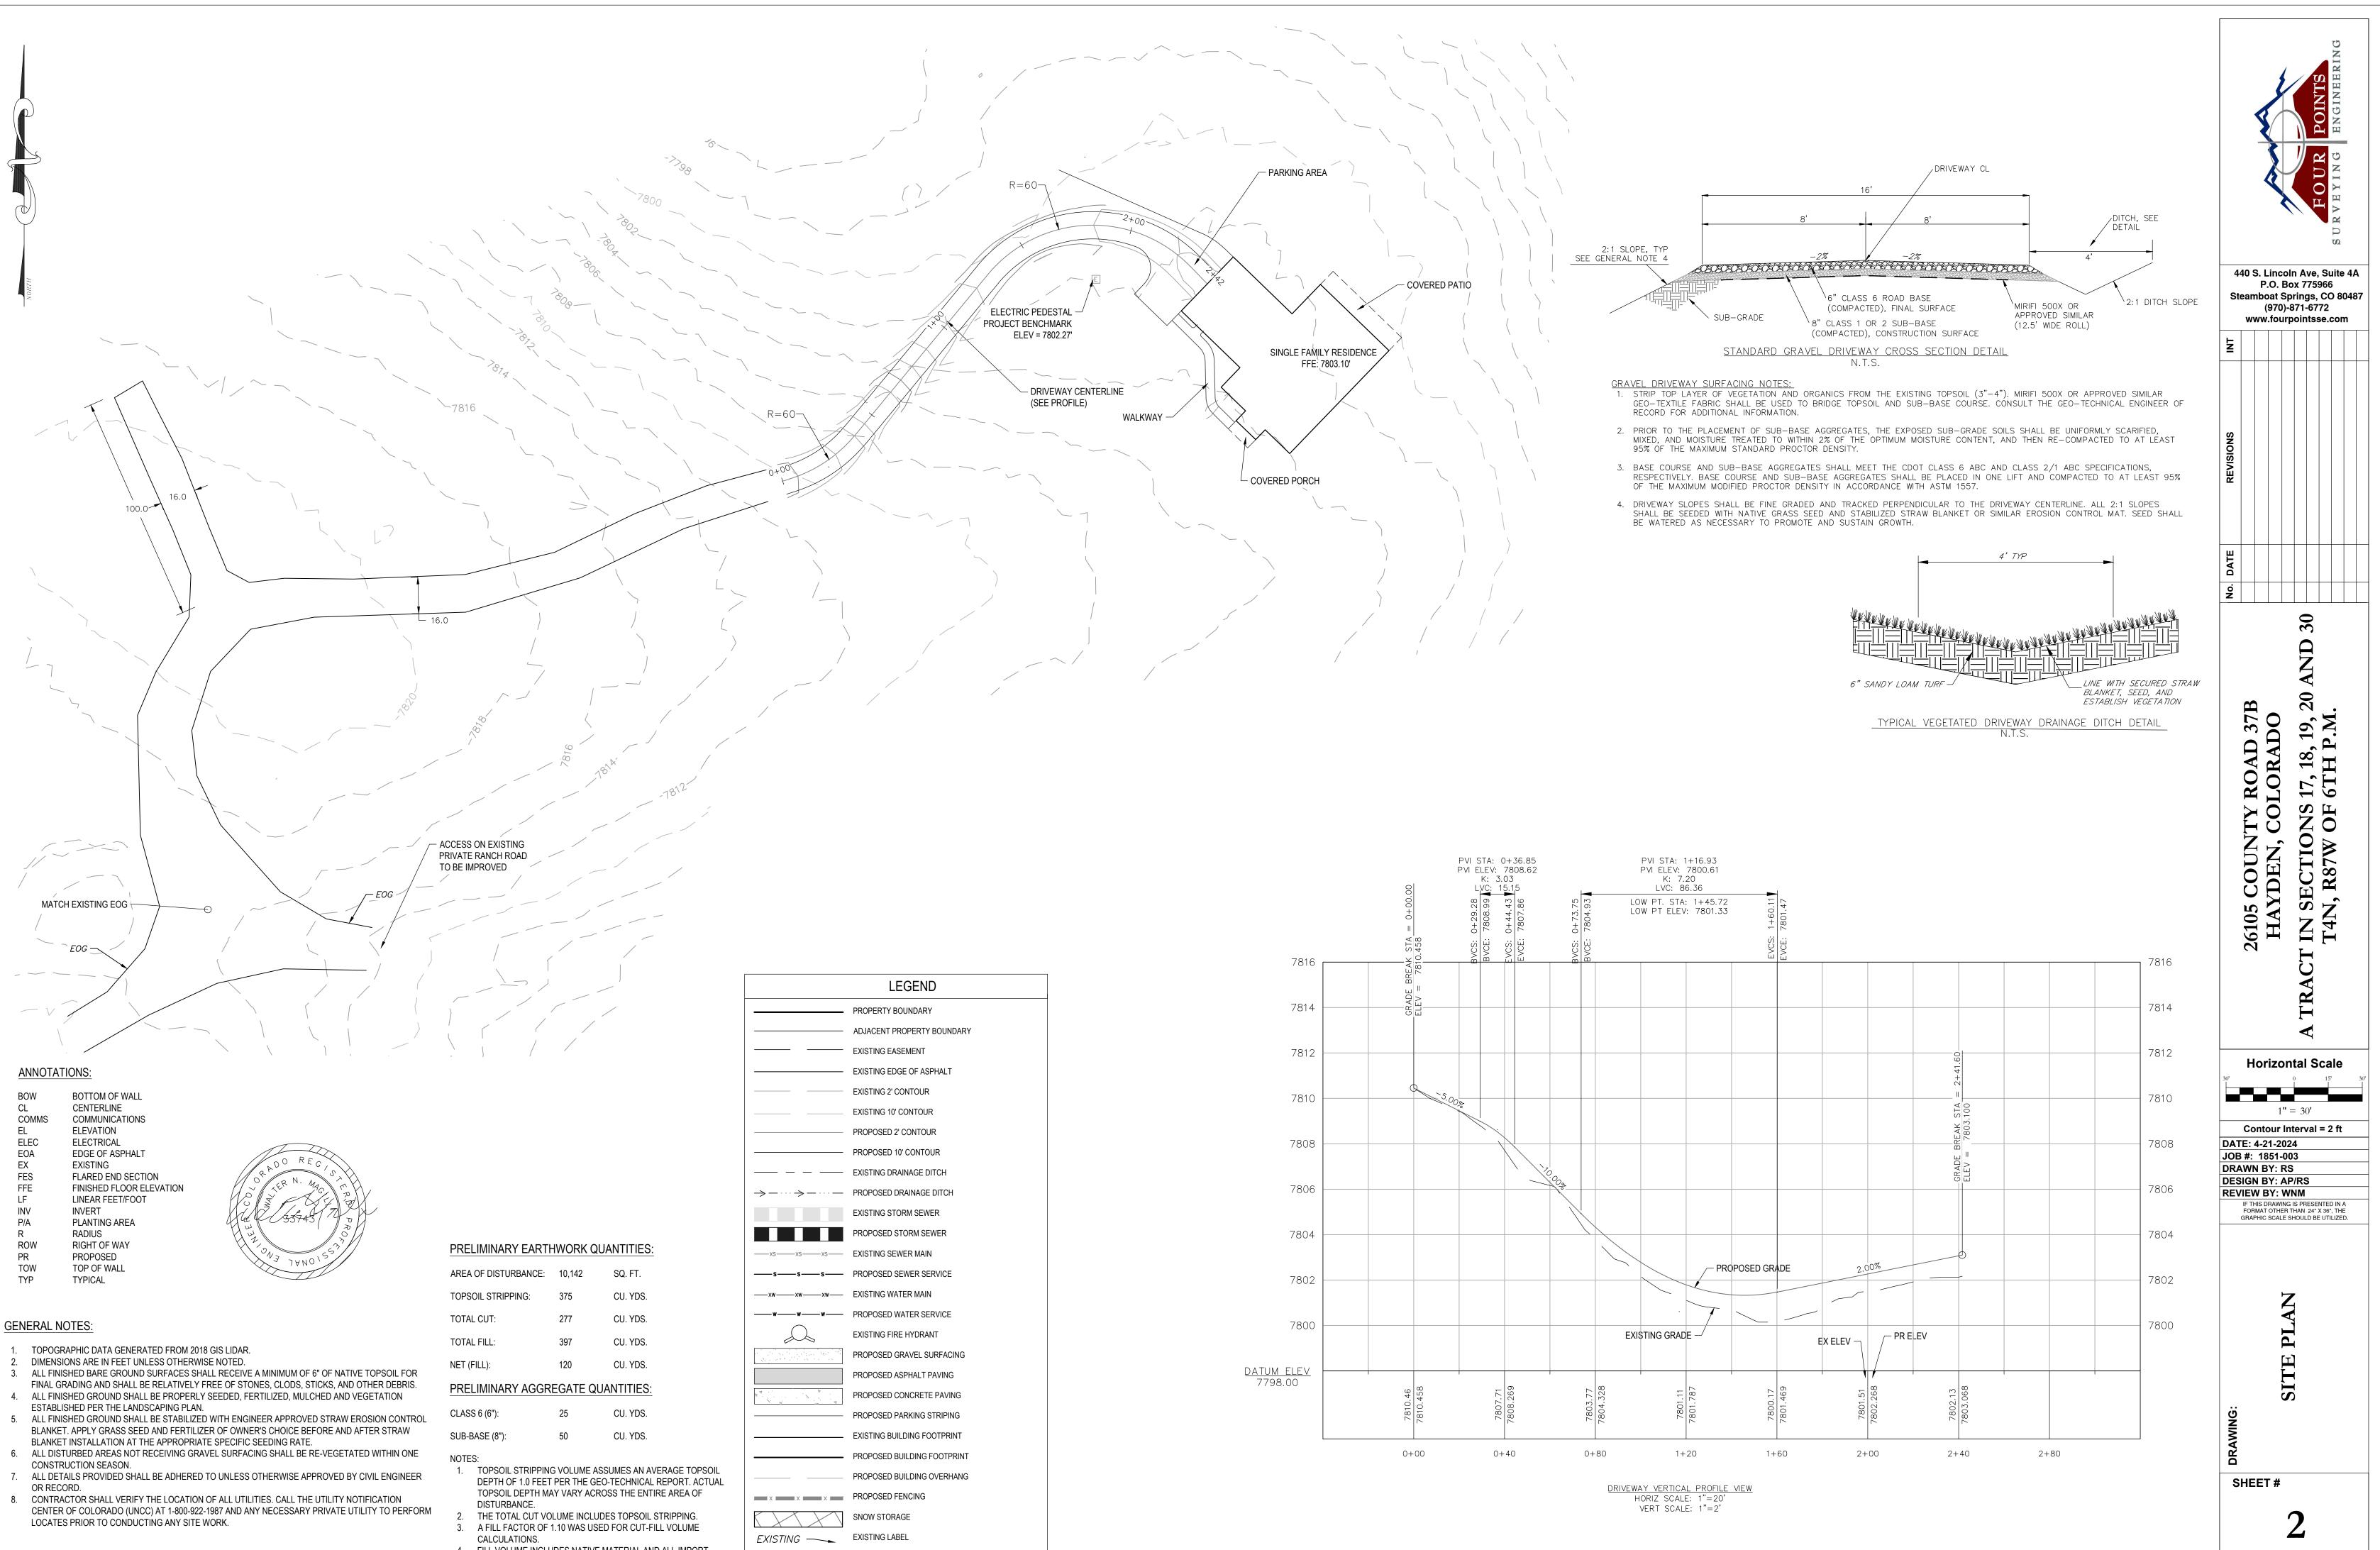

| BOW   | BOTTOM OF WALL           |
|-------|--------------------------|
| CL    | CENTERLINE               |
| COMMS | COMMUNICATIONS           |
| EL    | ELEVATION                |
| ELEC  | ELECTRICAL               |
| EOA   | EDGE OF ASPHALT          |
| EX    | EXISTING                 |
| FES   | FLARED END SECTION       |
| FFE   | FINISHED FLOOR ELEVATION |
| LF    | LINEAR FEET/FOOT         |
| INV   | INVERT                   |
| P/A   | PLANTING AREA            |
| R     | RADIUS                   |
| ROW   | RIGHT OF WAY             |
| PR    | PROPOSED                 |
| TOW   | TOP OF WALL              |
| TYP   | TYPICAL                  |

| AREA OF DISTURBANCE | E: 10,142 | SQ. FT.    |
|---------------------|-----------|------------|
| TOPSOIL STRIPPING:  | 375       | CU. YDS.   |
| TOTAL CUT:          | 277       | CU. YDS.   |
| TOTAL FILL:         | 397       | CU. YDS.   |
| NET (FILL):         | 120       | CU. YDS.   |
| PRELIMINARY AGO     | GREGATE Q | UANTITIES: |
|                     | 05        |            |

- 4. FILL VOLUME INCLUDES NATIVE MATERIAL AND ALL IMPORT MATERIALS. (I.E. GRAVEL, ASPHALT, CONCRETE, ETC.)
- PROPOSED

|   | LEGEND                      |
|---|-----------------------------|
| • | PROPERTY BOUNDARY           |
|   | ADJACENT PROPERTY BOUNDARY  |
|   | EXISTING EASEMENT           |
|   | EXISTING EDGE OF ASPHALT    |
|   | EXISTING 2' CONTOUR         |
|   | EXISTING 10' CONTOUR        |
|   | PROPOSED 2' CONTOUR         |
|   | PROPOSED 10' CONTOUR        |
|   | EXISTING DRAINAGE DITCH     |
|   | PROPOSED DRAINAGE DITCH     |
|   | EXISTING STORM SEWER        |
|   | PROPOSED STORM SEWER        |
|   | EXISTING SEWER MAIN         |
|   | PROPOSED SEWER SERVICE      |
|   | EXISTING WATER MAIN         |
|   | PROPOSED WATER SERVICE      |
|   | EXISTING FIRE HYDRANT       |
|   | PROPOSED GRAVEL SURFACING   |
|   | PROPOSED ASPHALT PAVING     |
|   | PROPOSED CONCRETE PAVING    |
|   | PROPOSED PARKING STRIPING   |
|   | EXISTING BUILDING FOOTPRINT |
|   | PROPOSED BUILDING FOOTPRINT |
|   | PROPOSED BUILDING OVERHANG  |
|   | PROPOSED FENCING            |
|   | SNOW STORAGE                |
|   | EXISTING LABEL              |
|   | PROPOSED LABEL              |