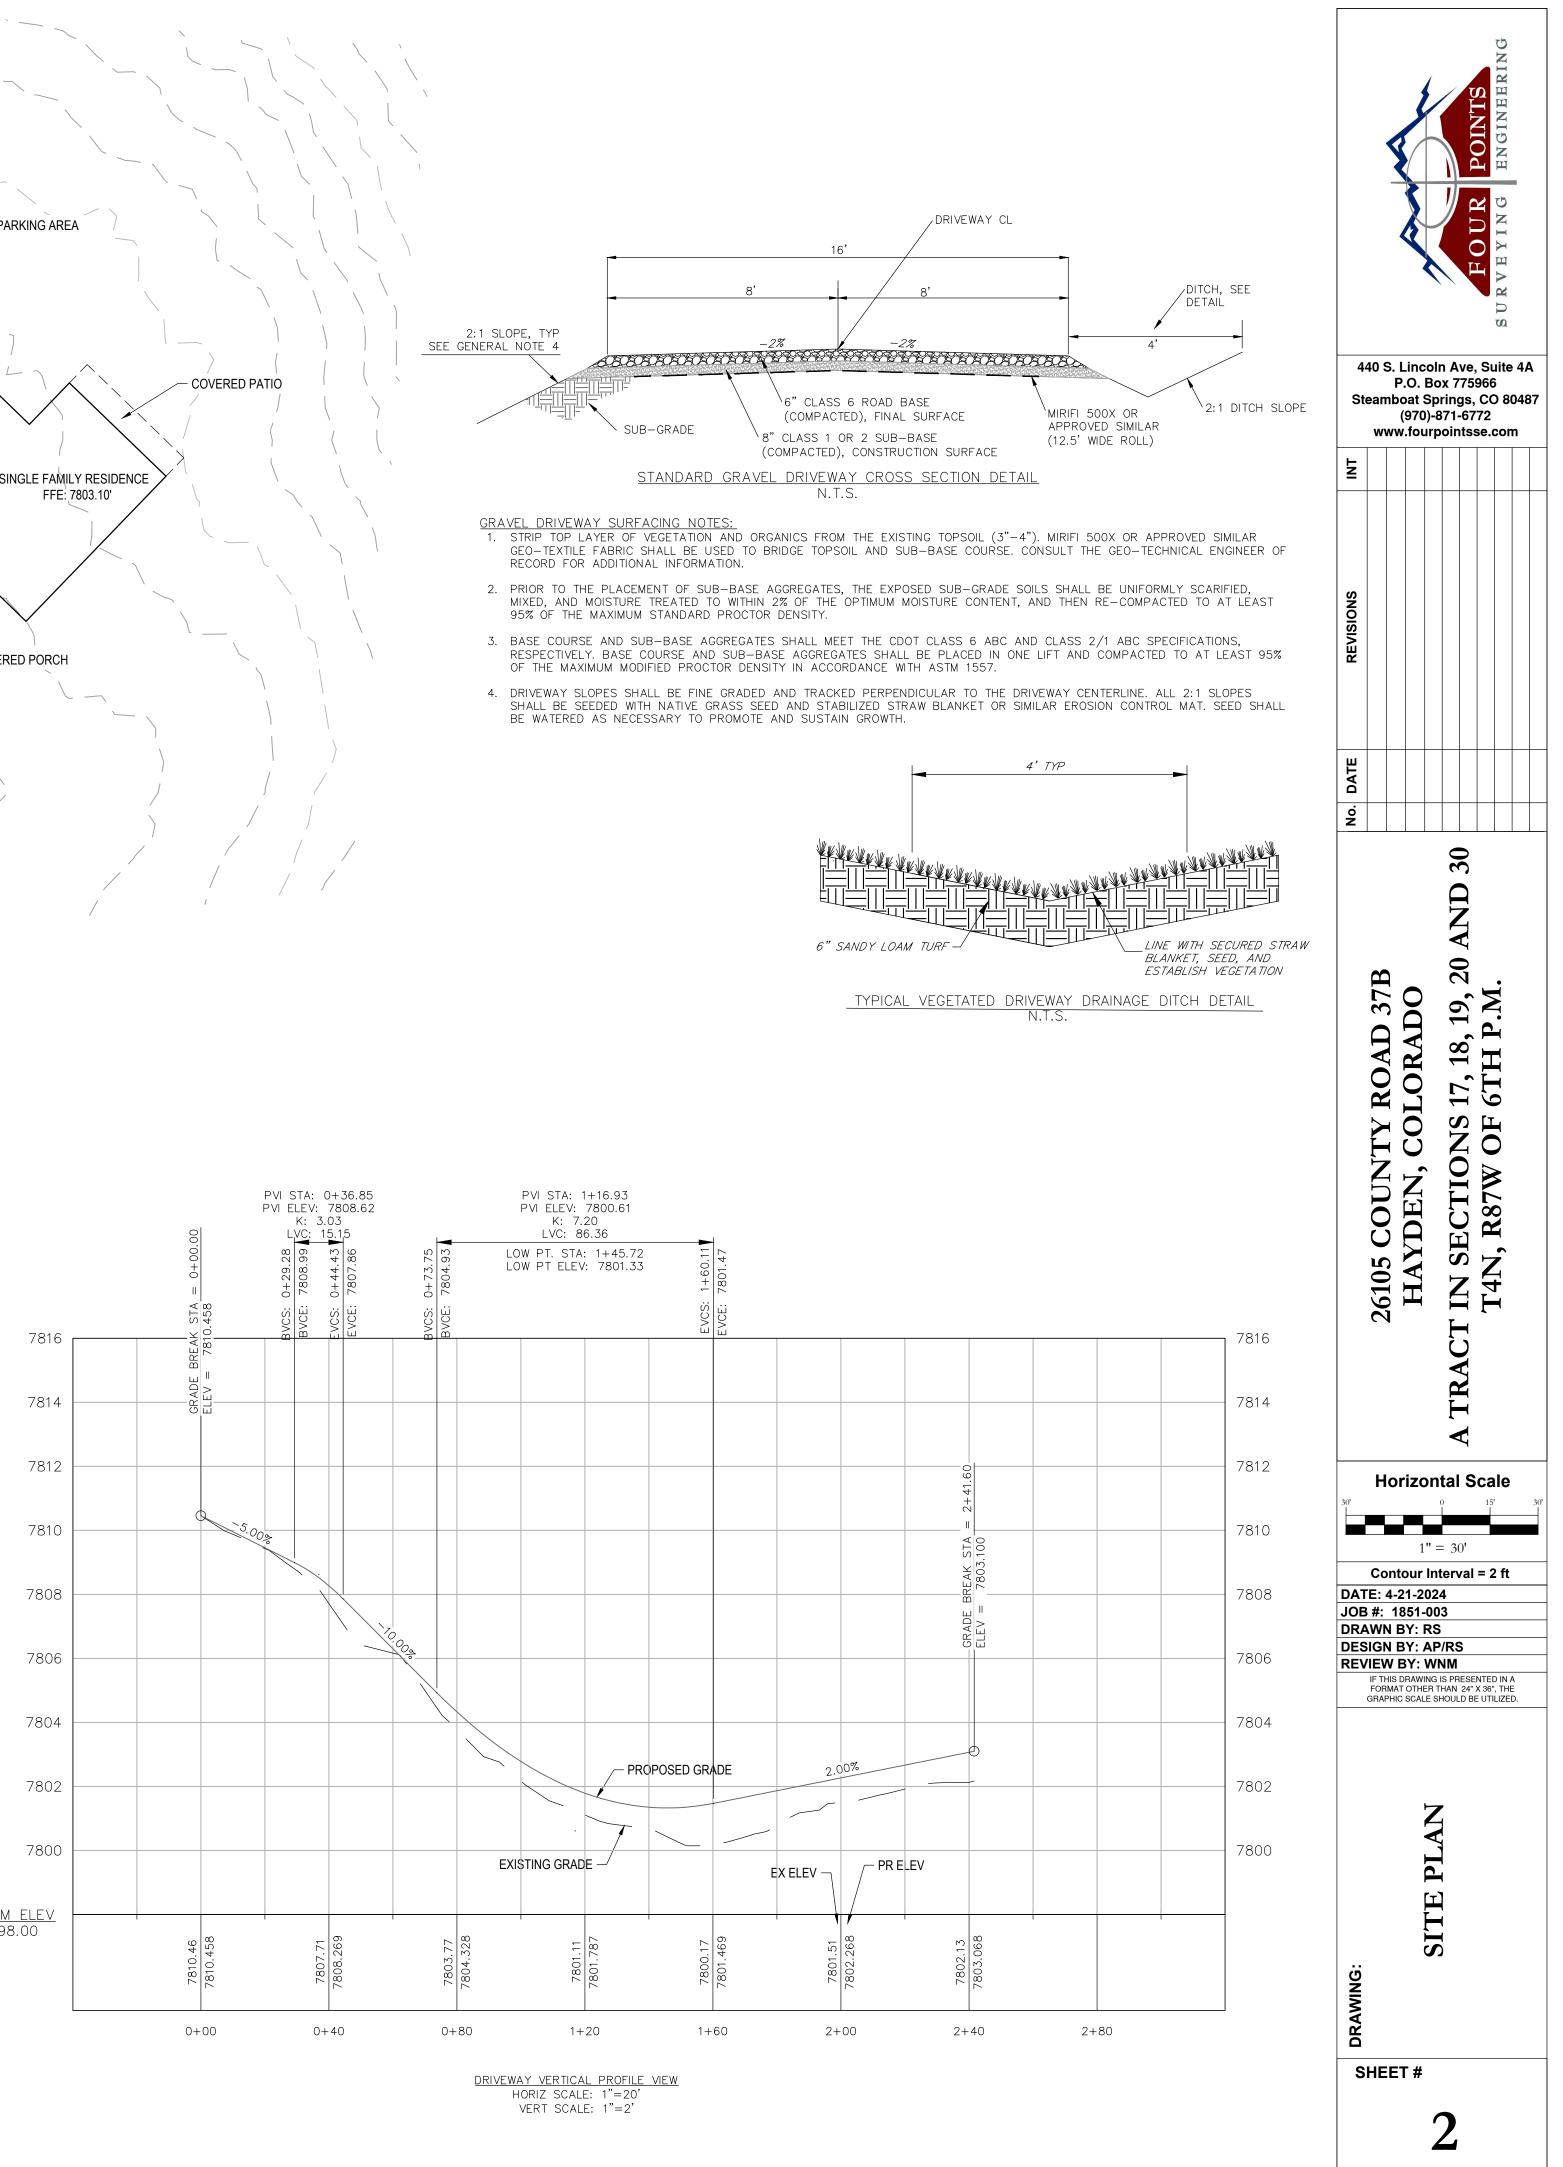

| BOW   | BOTTOM OF WALL           |
|-------|--------------------------|
| CL    | CENTERLINE               |
| COMMS | COMMUNICATIONS           |
| EL    | ELEVATION                |
| ELEC  | ELECTRICAL               |
| EOA   | EDGE OF ASPHALT          |
| EX    | EXISTING                 |
| FES   | FLARED END SECTION       |
| FFE   | FINISHED FLOOR ELEVATION |
| LF    | LINEAR FEET/FOOT         |
| INV   | INVERT                   |
| P/A   | PLANTING AREA            |
| R     | RADIUS                   |
| ROW   | RIGHT OF WAY             |
| PR    | PROPOSED                 |
| TOW   | TOP OF WALL              |
| TYP   | TYPICAL                  |

| AREA OF DISTURBANCE | E: 10,142 | SQ. FT.    |
|---------------------|-----------|------------|
| TOPSOIL STRIPPING:  | 375       | CU. YDS.   |
| TOTAL CUT:          | 277       | CU. YDS.   |
| TOTAL FILL:         | 397       | CU. YDS.   |
| NET (FILL):         | 120       | CU. YDS.   |
| PRELIMINARY AGO     | GREGATE Q | UANTITIES: |
|                     | 05        |            |

- 4. FILL VOLUME INCLUDES NATIVE MATERIAL AND ALL IMPORT MATERIALS. (I.E. GRAVEL, ASPHALT, CONCRETE, ETC.)
- PROPOSED

|   | LEGEND                      |
|---|-----------------------------|
| • | PROPERTY BOUNDARY           |
|   | ADJACENT PROPERTY BOUNDARY  |
|   | EXISTING EASEMENT           |
|   | EXISTING EDGE OF ASPHALT    |
|   | EXISTING 2' CONTOUR         |
|   | EXISTING 10' CONTOUR        |
|   | PROPOSED 2' CONTOUR         |
|   | PROPOSED 10' CONTOUR        |
|   | EXISTING DRAINAGE DITCH     |
|   | PROPOSED DRAINAGE DITCH     |
|   | EXISTING STORM SEWER        |
|   | PROPOSED STORM SEWER        |
|   | EXISTING SEWER MAIN         |
|   | PROPOSED SEWER SERVICE      |
|   | EXISTING WATER MAIN         |
|   | PROPOSED WATER SERVICE      |
|   | EXISTING FIRE HYDRANT       |
|   | PROPOSED GRAVEL SURFACING   |
|   | PROPOSED ASPHALT PAVING     |
|   | PROPOSED CONCRETE PAVING    |
|   | PROPOSED PARKING STRIPING   |
|   | EXISTING BUILDING FOOTPRINT |
|   | PROPOSED BUILDING FOOTPRINT |
|   | PROPOSED BUILDING OVERHANG  |
|   | PROPOSED FENCING            |
|   | SNOW STORAGE                |
|   | EXISTING LABEL              |
|   | PROPOSED LABEL              |