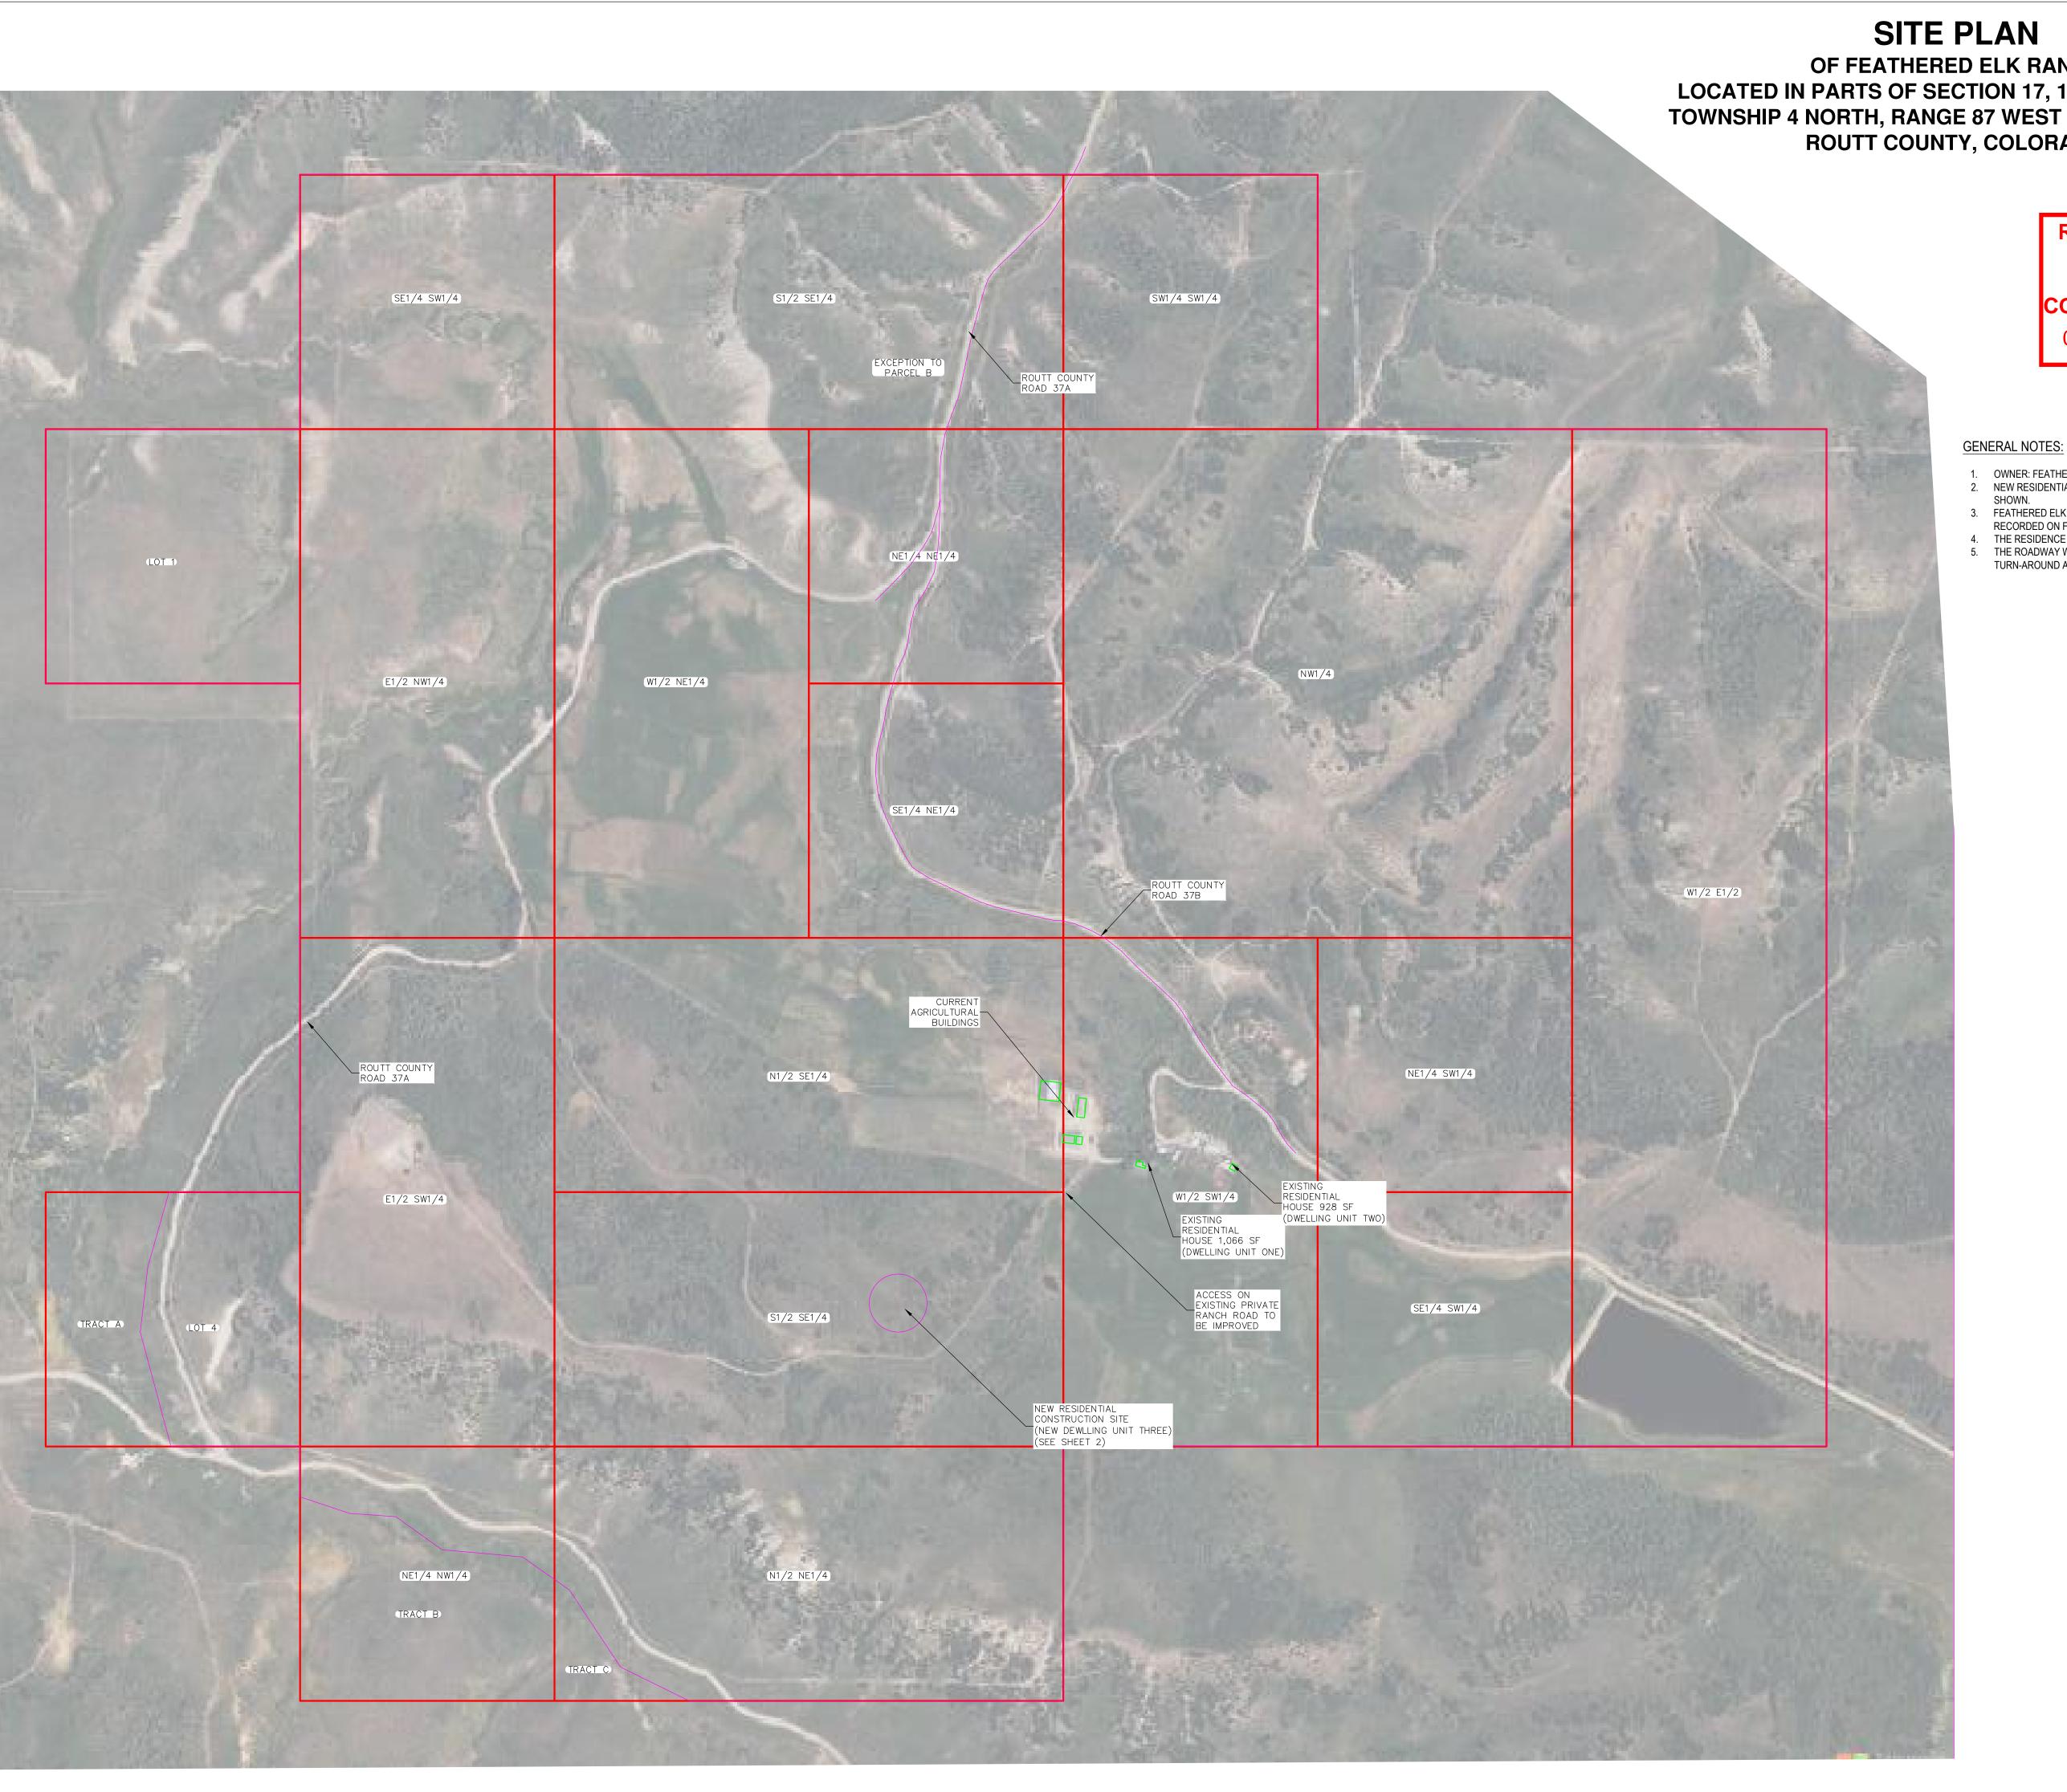

OF FEATHERED ELK RANCH LOCATED IN PARTS OF SECTION 17, 18, 19, 20, AND 30, TOWNSHIP 4 NORTH, RANGE 87 WEST OF THE 6TH P.M., ROUTT COUNTY, COLORADO

> **REVIEWED FOR** CODE COMPLIANCE 04/24/2024

- OWNER: FEATHERED ELK RANCH, LLC. TOTAL RANCH ACREAGE 1,268 ACRES NEW RESIDENTIAL CONSTRUCTION PROPOSED WITHIN THE ELK RANCH AS
- 3. FEATHERED ELK RANCH IS SUBJECT TO THE LARGE LOT AGREEMENT
- THE RESIDENCE WILL ACCESS FROM AN EXISTING PRIVATE RANCH ROADWAY. 5. THE ROADWAY WILL BE IMPROVED TO A 12' WIDE GRAVE ROADWAY WITH A
- TURN-AROUND AT THE PROPOSED RESIDENCE.