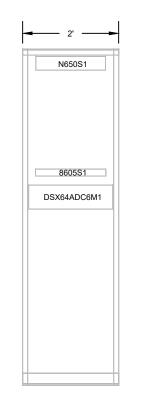

## OAK CREEK COAL

ROJECT ADDRESS:

29920 COUNTY ROAD 27 OAK CREEK, ROUTT COUNTY, CO 80467

RRU MOUNTING DETAILS

HEET NUMBER:

C5

RACK ELEVATION 101.06

RACK ELEVATION 100.04