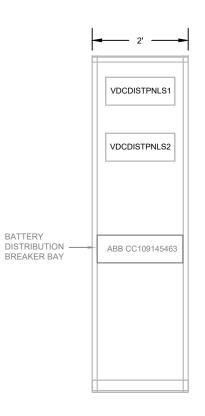

## OAK CREEK COAL

ROJECT ADDRESS:

29920 COUNTY ROAD 27 OAK CREEK, ROUTT COUNTY, CO 80467

RRU MOUNTING DETAILS

HEET NUMBER:

C5

RACK ELEVATION 101.06

RACK ELEVATION 100.04