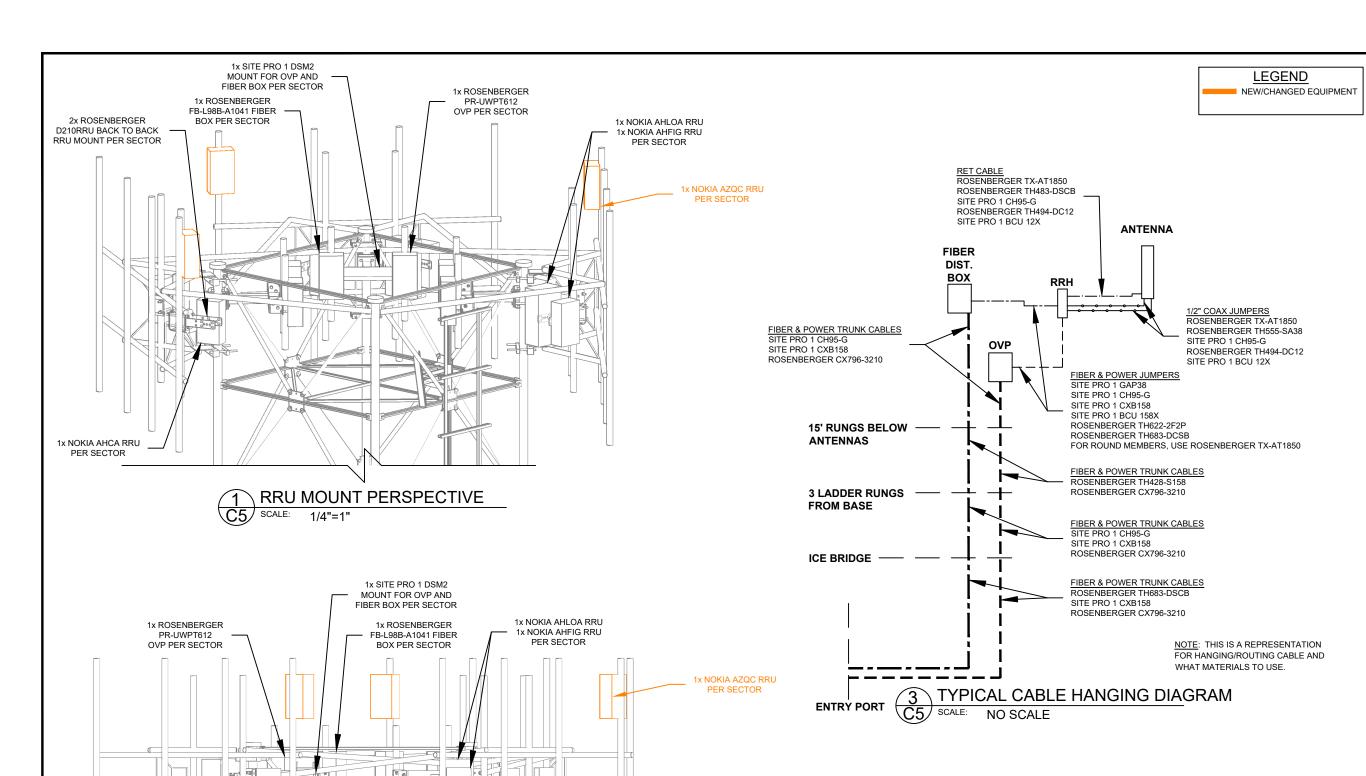

## OAK CREEK COAL

ROJECT ADDRESS:

29920 COUNTY ROAD 27 OAK CREEK, ROUTT COUNTY, CO 80467

RRU MOUNTING DETAILS

HEET NUMBER:

C5

RACK ELEVATION 101.06

RACK ELEVATION 100.04