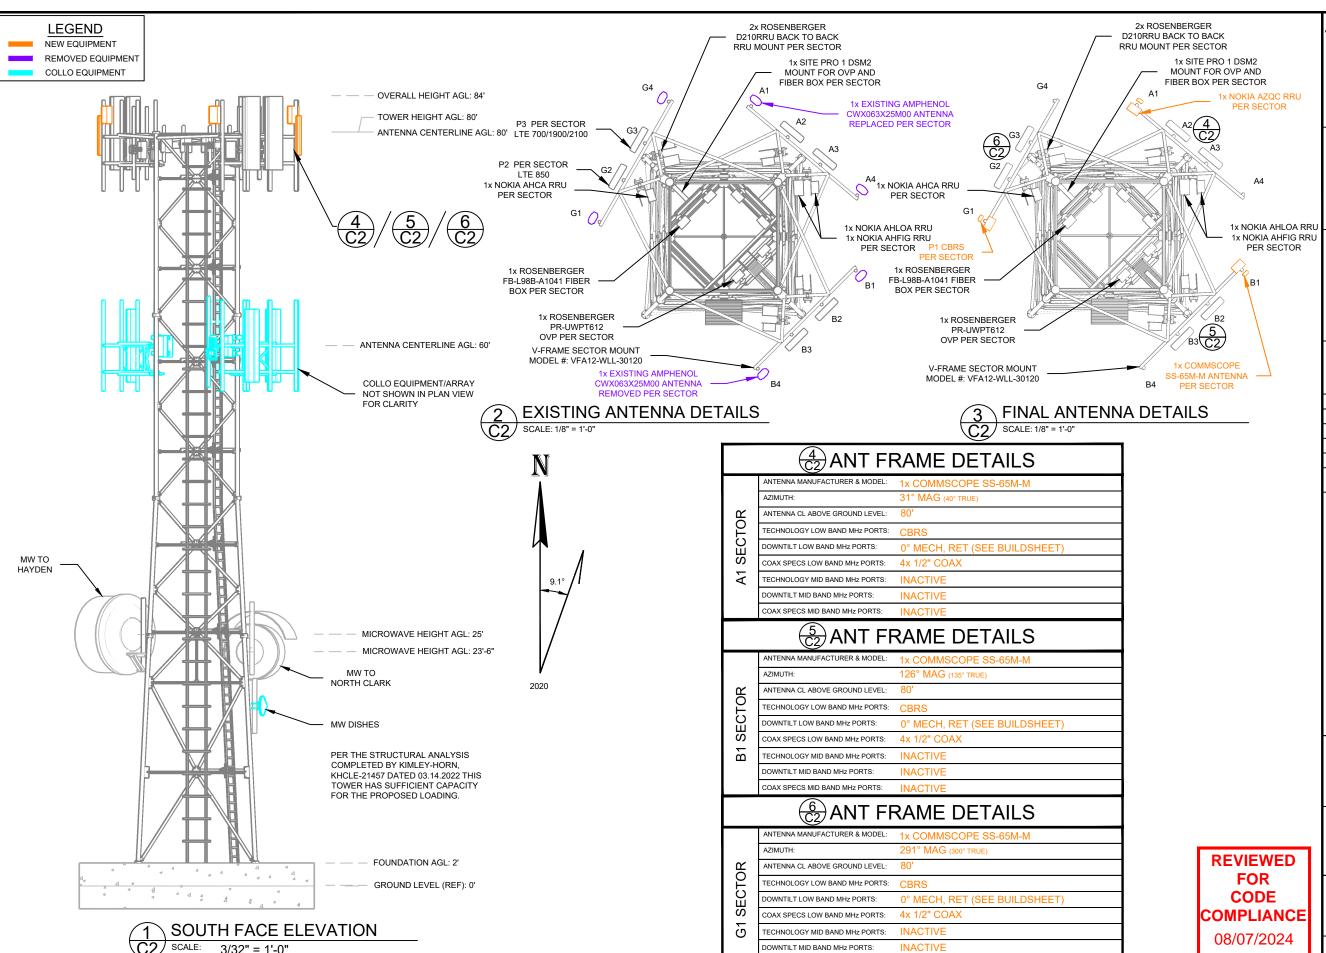

### OAK CREEK COAL

ROJECT ADDRESS:

29920 COUNTY ROAD 27 OAK CREEK, ROUTT COUNTY, CO 80467

ANTENNA DETAILS

SHEET NUMBER:

C2

2x ROSENBERGER

D210RRU BACK TO BACK

RRU MOUNT PER SECTOR

1x NOKIA AHCA RRU PER SECTOR

**RRU ELEVATION** 

1/4" = 1'-0"

**REVIEWED FOR** CODE COMPLIANCE 08/07/2024

MOUNTAIN VIEW, WY 82939

300 AIRPORT ROAD ELGIN, IL 60123 www.sacw.com 312.895.4977