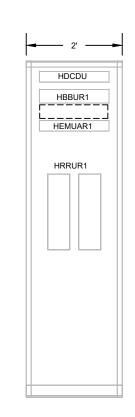

# OAK CREEK COAL

ROJECT ADDRESS:

29920 COUNTY ROAD 27 OAK CREEK, ROUTT COUNTY, CO 80467

**EQUIPMENT BUILDING LAYOUT** 

SHEET NUMBER:

Α1

**REVIEWED FOR** CODE COMPLIANCE NEW RACK ELEVATION
SCALE: 1"=2" 08/07/2024