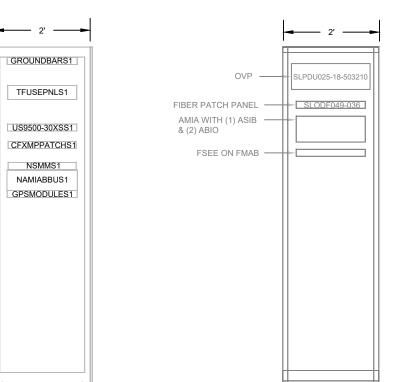

# OAK CREEK COAL

ROJECT ADDRESS:

29920 COUNTY ROAD 27 OAK CREEK, ROUTT COUNTY, CO 80467

**EQUIPMENT BUILDING LAYOUT** 

SHEET NUMBER:

Α1

**REVIEWED FOR** CODE COMPLIANCE NEW RACK ELEVATION
SCALE: 1"=2" 08/07/2024