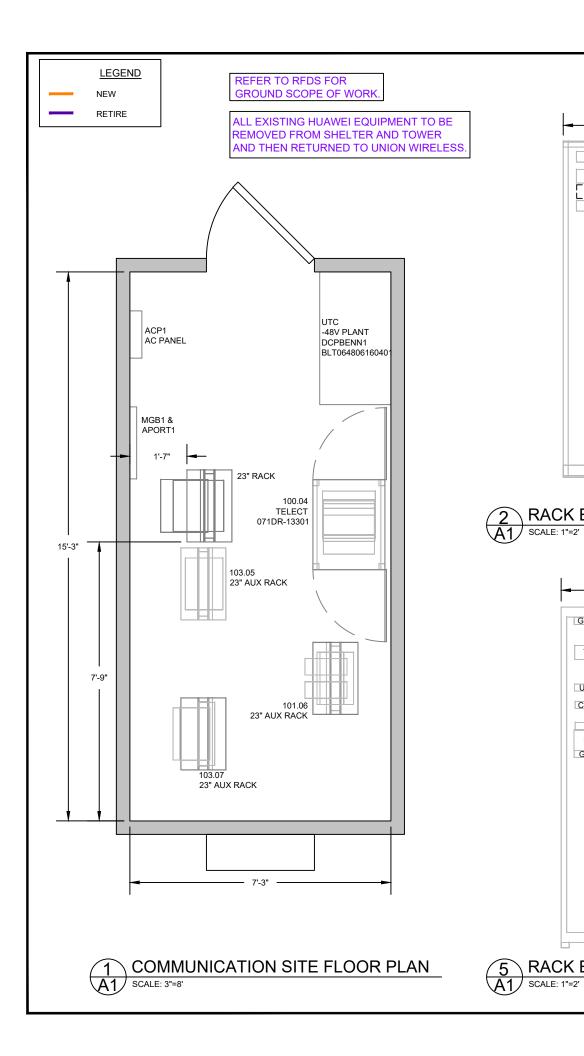

# OAK CREEK COAL

ROJECT ADDRESS:

29920 COUNTY ROAD 27 OAK CREEK, ROUTT COUNTY, CO 80467

**EQUIPMENT BUILDING LAYOUT** 

SHEET NUMBER:

Α1

**REVIEWED FOR** CODE COMPLIANCE NEW RACK ELEVATION
SCALE: 1"=2" 08/07/2024