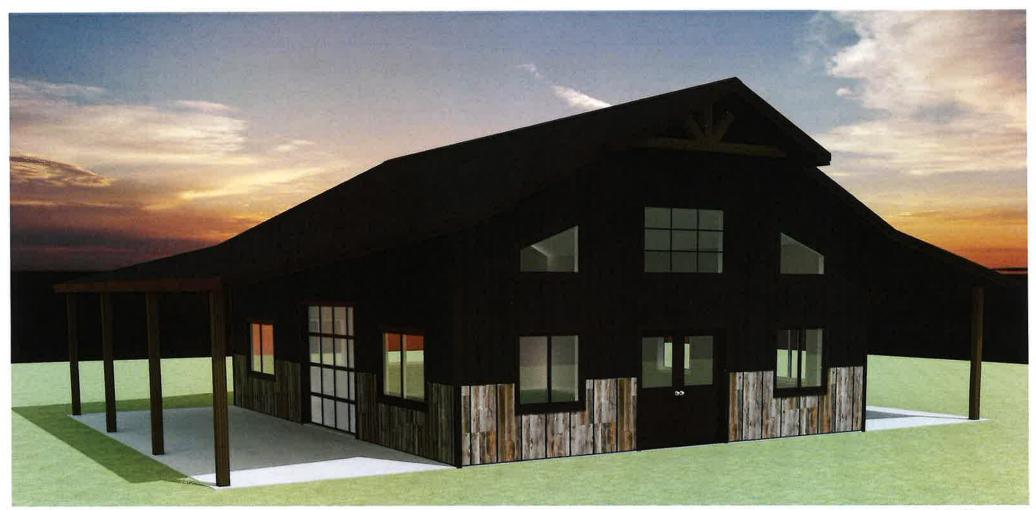

SOUTHEAST ELEVATION

14167- MARTIN WOODROW 31555 GREEN RIDGE DR. OAK CREEK, CO 80467

NORTHEAST ELEVATION

- OSB SHIMS & TYP. NAILING ON FACES OF PERMA COLUMN POSTS TO FLUSH OUT WHERE NEEDED.
- INSTALL R-10 FROST BARRIER UNDER SLAB, SEE DETAIL 4/S4.1
- 4" CONCRETE SLAB UNDER EA. LEANTO. SEE DETAIL 5/S4.1
- STAIR STRINGERS SHALL BE 1 3/4"x 14 LVL 4 TYP.