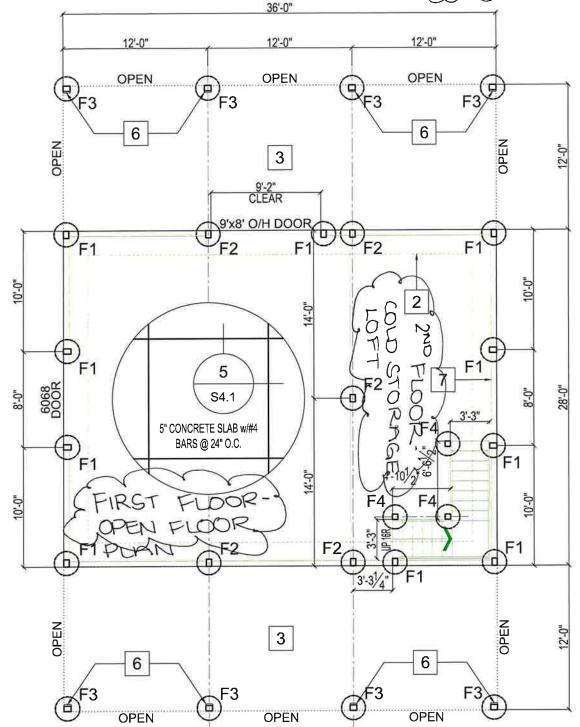

**REVIEWED FOR** CODE COMPLIANCE 01/30/2025

64770 11/22/2024 SIONAL EN

COPYRIGHT: STEEL STRUCTURES AMERICA, INC. P.O. BOX 895 POST FALLS, IDAHO PH: 800-833-9997 FAX: 208-777-8597

**FOUNDATION PLAN** 

SCALE: 1/8" = 1'-0"

## FOOTING SCHEDULE DETAIL BELL - WIDTH BELL - DEPTH POST - UPPER DEPTH POST-LOWER MARK "D" F1 2'-0"Ø 4'-0" Perma-Column 8300 (3) 2x8 SPF 2/S3 F2 3'-0"Ø 12" 2'-0"Ø 5'-0" Perma-Column 8300 (3) 2x8 SPF 2/S3 F3 (4) 2x6 SPF 2/S3 2'-0"Ø 4'-0" Perma-Column 6400 F4 2/S3 2'-0"Ø 4'-0" (3) 2x6 SPF Perma-Column 6300

FOUNDATION PLAN

MARTIN WOODROW

cw 11/22/24 14167

**S**1