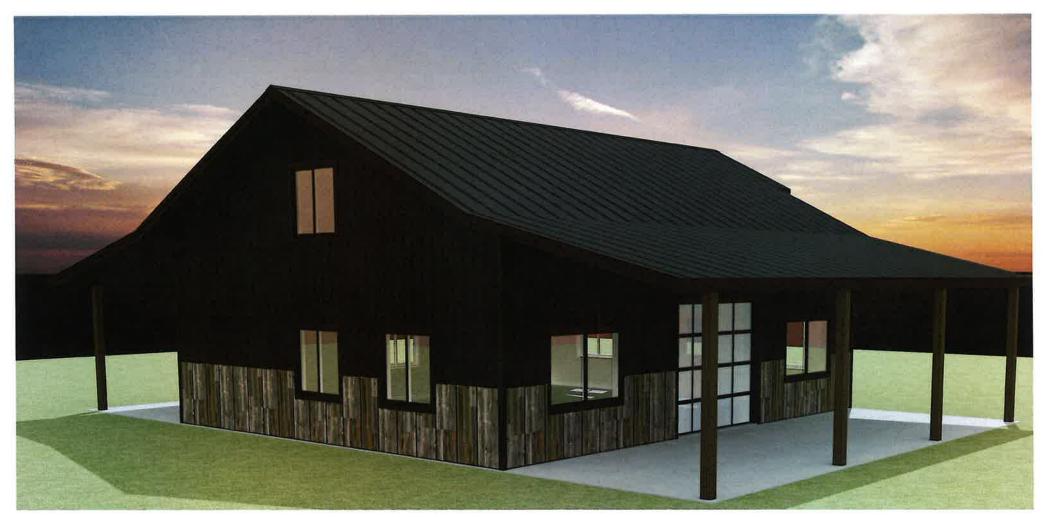

SOUTHEAST ELEVATION

14167- MARTIN WOODROW 31555 GREEN RIDGE DR. OAK CREEK, CO 80467

NORTHEAST ELEVATION

- OSB SHIMS & TYP. NAILING ON FACES OF PERMA COLUMN POSTS TO FLUSH OUT WHERE NEEDED.
- INSTALL R-10 FROST BARRIER UNDER SLAB, SEE DETAIL 4/S4.1
- 4" CONCRETE SLAB UNDER EA. LEANTO. SEE DETAIL 5/S4.1
- STAIR STRINGERS SHALL BE 1 3/4"x 14 LVL 4 TYP.