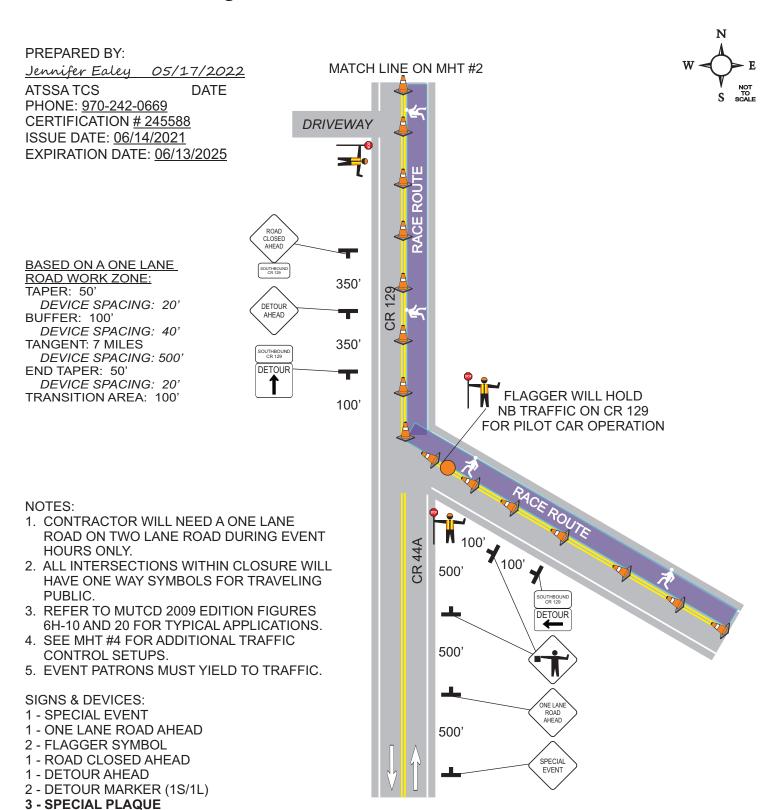

Contractor: STEAMBOAT SPRINGS CHAMBER RESORT ASSOCIATION MHT #3 Project: 2022 STEAMBOAT MARATHON - LOWER SECTION OF RACE ROUTE Method of Handling Traffic: ONE LANE ROAD WITH DETOUR ROUTE

(SOUTHBOUND CR 129)