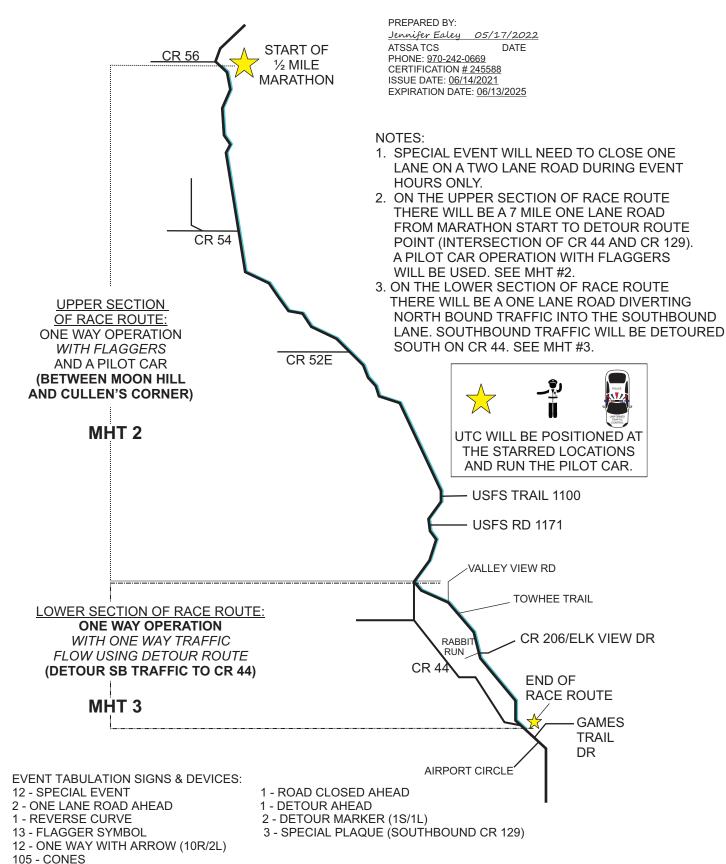

Contractor: STEAMBOAT SPRINGS CHAMBER RESORT ASSOCIATION MHT #1

Project: 2022 STEAMBOAT MARATHON

Method of Handling Traffic: ROUTE MAP

Contractor: STEAMBOAT SPRINGS CHAMBER RESORT ASSOCIATION MHT #2 Project: 2022 STEAMBOAT MARATHON - UPPER SECTION OF RACE ROUTE Method of Handling Traffic: ONE LANE ROAD WITH PILOT CAR OPERATION