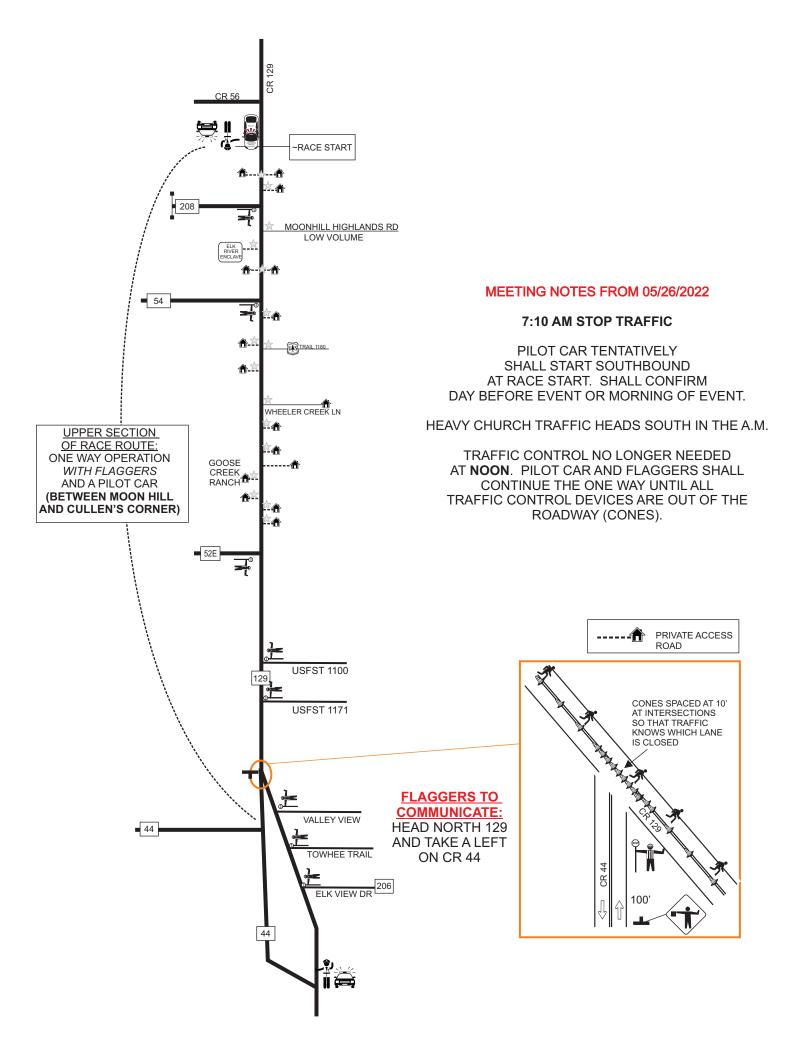

Contractor: STEAMBOAT SPRINGS CHAMBER RESORT ASSOCIATION MHT #1

Project: 2022 STEAMBOAT MARATHON

Method of Handling Traffic: ROUTE MAP

Contractor: STEAMBOAT SPRINGS CHAMBER RESORT ASSOCIATION MHT #2 Project: 2022 STEAMBOAT MARATHON - UPPER SECTION OF RACE ROUTE Method of Handling Traffic: ONE LANE ROAD WITH PILOT CAR OPERATION