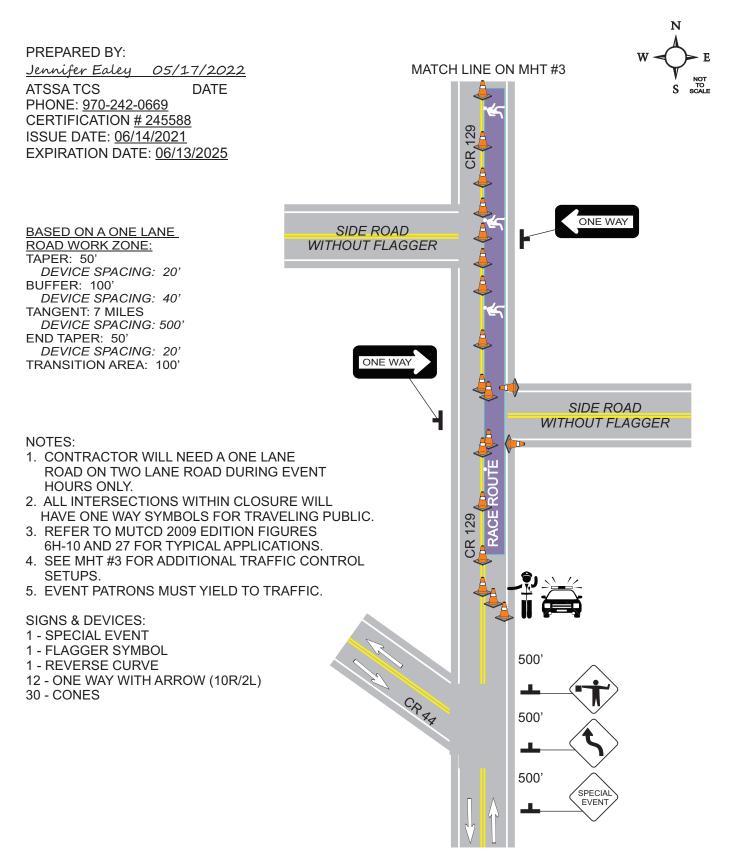

Contractor: STEAMBOAT SPRINGS CHAMBER RESORT ASSOCIATION MHT #4 Project: 2022 STEAMBOAT MARATHON - LOWER SECTION OF RACE ROUTE Method of Handling Traffic: ONE LANE ROAD WITH DETOUR ROUTE