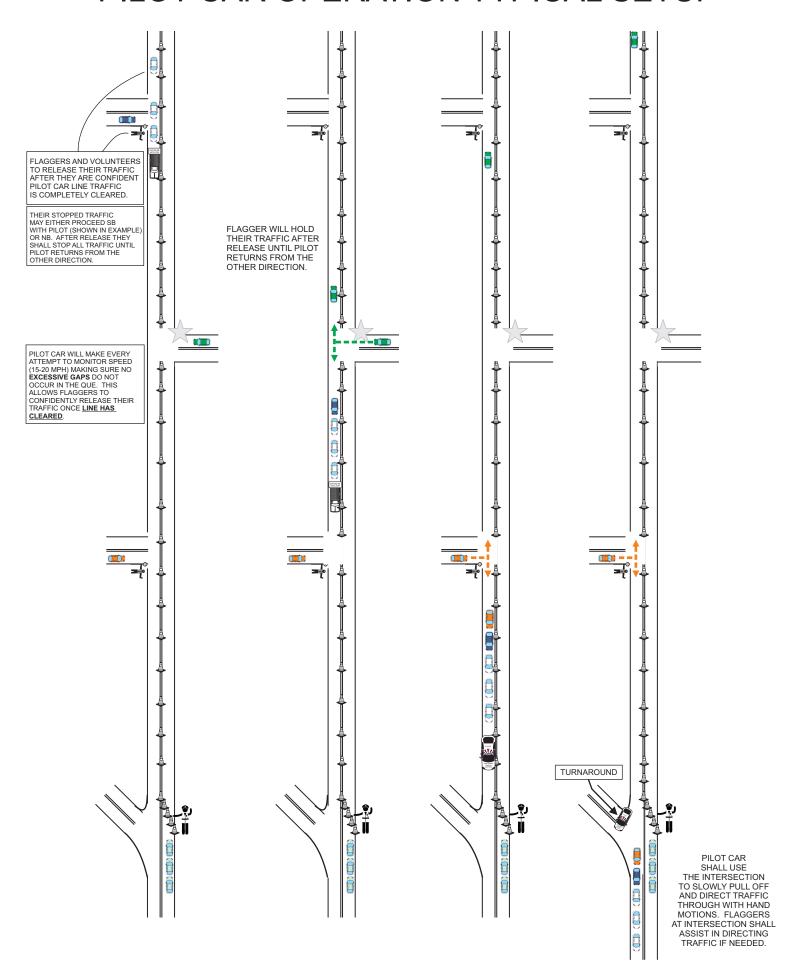

Contractor: STEAMBOAT SPRINGS CHAMBER RESORT ASSOCIATION MHT #1

Project: 2022 STEAMBOAT MARATHON

Method of Handling Traffic: ROUTE MAP



Contractor: STEAMBOAT SPRINGS CHAMBER RESORT ASSOCIATION MHT #2 Project: 2022 STEAMBOAT MARATHON - UPPER SECTION OF RACE ROUTE Method of Handling Traffic: ONE LANE ROAD WITH PILOT CAR OPERATION



Contractor: STEAMBOAT SPRINGS CHAMBER RESORT ASSOCIATION MHT #3 Project: 2022 STEAMBOAT MARATHON - LOWER SECTION OF RACE ROUTE Method of Handling Traffic: ONE LANE ROAD WITH DETOUR ROUTE



(SOUTHBOUND CR 129)

Contractor: STEAMBOAT SPRINGS CHAMBER RESORT ASSOCIATION MHT #4 Project: 2022 STEAMBOAT MARATHON - LOWER SECTION OF RACE ROUTE Method of Handling Traffic: ONE LANE ROAD WITH DETOUR ROUTE





# PILOT CAR OPERATION TYPICAL SETUP