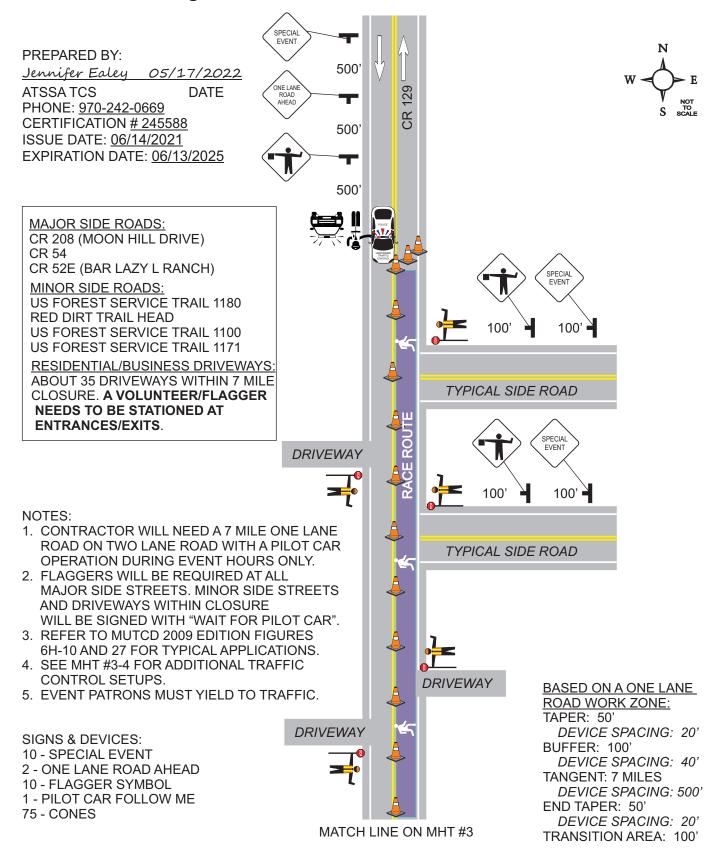

Contractor: STEAMBOAT SPRINGS CHAMBER RESORT ASSOCIATION MHT #1

Project: 2022 STEAMBOAT MARATHON

Method of Handling Traffic: ROUTE MAP

Contractor: STEAMBOAT SPRINGS CHAMBER RESORT ASSOCIATION MHT #2 Project: 2022 STEAMBOAT MARATHON - UPPER SECTION OF RACE ROUTE Method of Handling Traffic: ONE LANE ROAD WITH PILOT CAR OPERATION

# PILOT CAR OPERATION TYPICAL SETUP