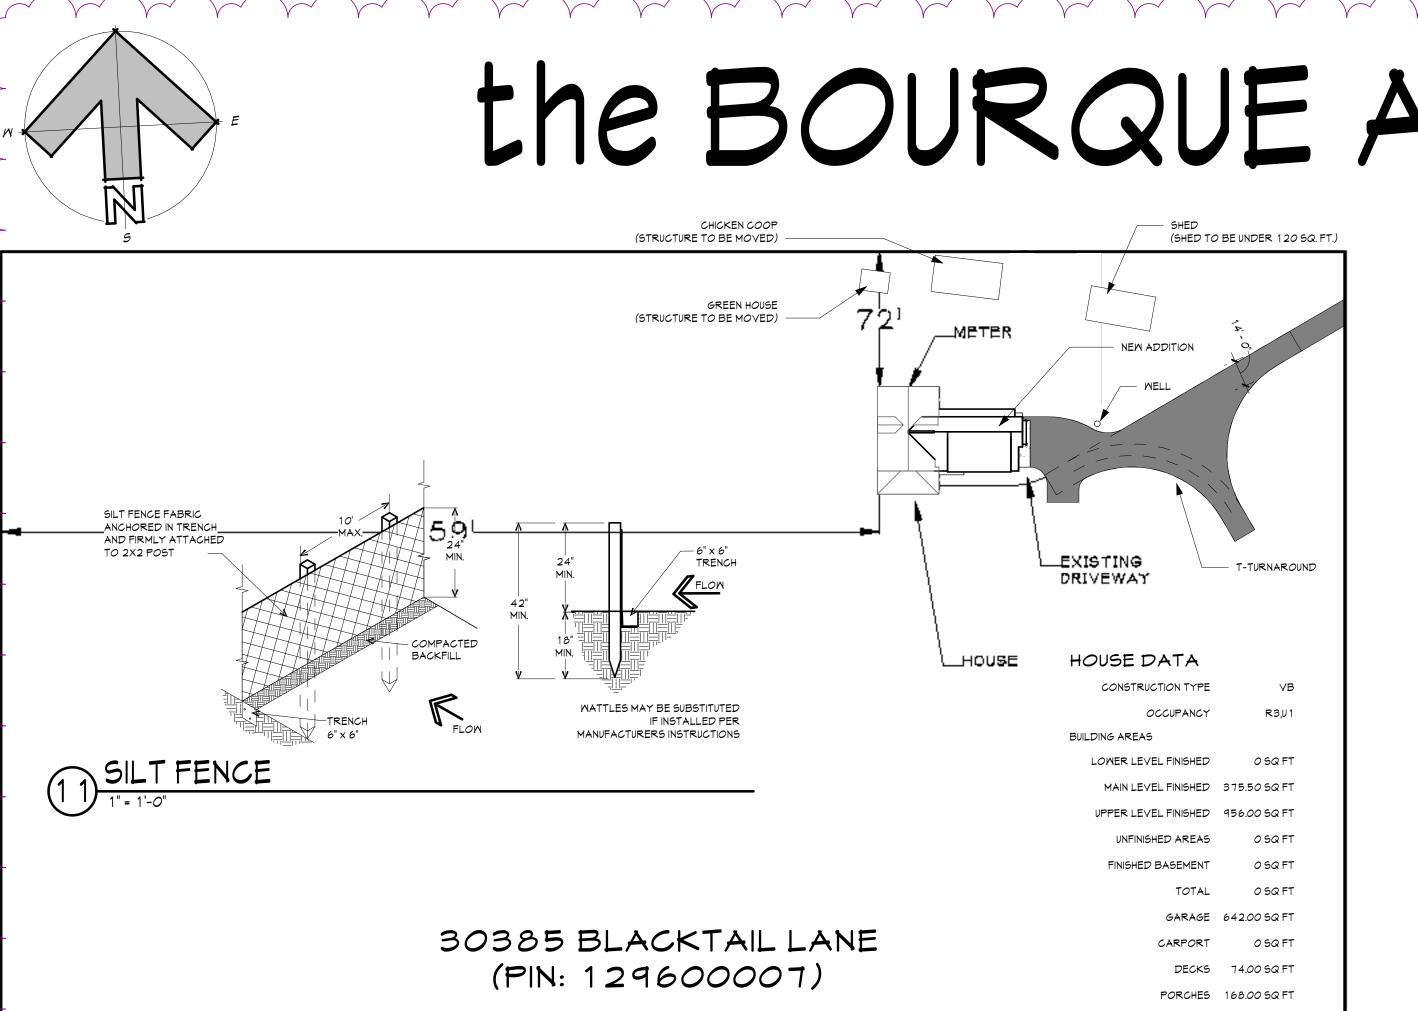

PT OF PARCEL 7 RESUBDIVISION OF HIBBERT SUBDIVISION 15.09 AC+/-

### STANDARD NOTES

1. THIS PLAN SHALL BE KEPT ON SITE AT ALL TIMES AND UPDATED TO REFLECT ANY CHANGES. 2. CONCRETE WASTE & WASHOUT WATER FROM MIXING TRUCKS SHALL BE CONTAINED ON SITE, REMOVED FROM THE SITE & PROPERLY DISPOSED. MATERIALS SHOULD NOT ENTER STATE WATERS. 3. CONTRACTOR IS RESPONSIBLE FOR INSTALLING AND MAINTAINING TEMPORARY EROSION AND SEDIMENT CONTROL DURING CONSTRUCTION & ESTABLISHING ANY REQUIRED PERMANENT BEST MANAGEMENT PRACTICES (BMPS). 4. CONTRACTOR IS RESPONSIBLE FOR COMPLYING WITH ALL LOCAL, STATE, AND FEDERAL LAWS & OBTAINING ALL REQUIRED PERMITS. 5. CLEARING OR GRADING SHALL NOT BEGIN UNTIL ALL SEDIMENT CONTROL DEVICES HAVE BEEN INSTALLED. 6. THE CONTRACTOR SHALL PROMPTLY REMOVE ALL SEDIMENT, MUD & CONSTRUCTION DEBRIS THAT MAY ACCUMULATE IN THE RIGHT OF WAY, PRIVATE PROPERTY, OR WATER WAYS AS A RESULT OF THE CONSTRUCTION ACTIVITIES. 7. ALL INGRESS, EGRESS POINTS AND VEHICLE ACCESS POINTS ONTO DISTURBED SITE MUST BE STABILIZED WITH A VEHICLE TRACKING CONTROL PAD. ACCESS SHALL ONLY BE VIA APPROVED

LOCATIONS AS SHOWN ON APPROVED CSMP. 8. SOIL STABILIZATION MEASURES SHALL BE IN PLACE AND AREAS ARE TO BE REVEGETATED: (1) FOR STOCKPILES, IF INACTIVE FOR MORE THAN 30 DAYS (2) FOR AREAS OF LAND DISTURBANCE WITHIN ONE GROWING SEASON. 9. INLET PROTECTION SHALL BE INSTALLED IN CONJUNCTION WITH STORM DRAIN INLETS WHERE DRAINAGE AREA IS NOT VEGETATED. 10. BMPS SHALL BE USED, MODIFIED & MAINTAINED WHENEVER NECESSARY TO REFLECT CURRENT CONDITIONS BMPS SHALL BE INSPECTED WEEKLY & AFTER EVERY PRECIPITATION EVENT. ACCUMULATED SEDIMENT SHALL BE REMOVED FROM BMPS WHEN THE SEDIMENT LEVEL REACHES ½ THE HEIGHT OF THE BMP.

11. EMERGENCY ACCESS MUST BE KEPT OBSTACLE FREE & PASSABLE AT ALL TIMES. 12. FOR ANY WORK TO BE DONE IN THE RIGHT OF WAY, COORDINATE WITH THE CITY CONSTRUCTION SITE MANAGER REGARDING SPECIAL PERMITTING. NO WORK SHALL BE CONDUCTED IN THE ROW BETWEEN NOVEMBER 1 AND APRIL 1 WITHOUT PRIOR APPROVAL FROM THE DIRECTOR OF PUBLIC WORKS. 13. WHERE REQUIRED AS PART OF THE ROW PERMIT OR WHERE SITE WORK AFFECTS THE PEDESTRIAN OR VEHICLE TRAVEL WAY, TRAFFIC CONTROL SHALL BE INSTALLED. ALL TRAFFIC CONTROL SHALL BE IN ACCORDANCE WITH THE MANUAL ON UNIFORM TRAFFIC CONTROL DEVICES, LATEST EDITION. 14. SIDEWALKS ADJACENT TO CONSTRUCTION SITES SHALL BE MAINTAINED FOR PUBLIC USE BY THE CONTRACTOR. IN AREAS WHERE CONSTRUCTION IS TAKING PLACE NEXT TO THE SIDEWALK AND OVERHEAD HAZARDS ARE POSSIBLE, CONTRACTOR IS RESPONSIBLE FOR INSTALLING AND MAINTAINING SIDEWALK PROTECTION. 15. FIELD LOCATE ALL UTILITIES PRIOR TO ANY CONSTRUCTION ACTIVITIES.

16. SURVEY INFORMATION PROVIDED BY EXISTING DRAWINGS, & MODIFIED BY AMPLIFY ARCHITECTURE FOR USE AS A SITE PLAN 17. THE CONTRACTOR SHOULD PROVIDE A CONSTRUCTION SEQUENCING PLAN FOR EXCAVATION, WALL CONSTRUCTION AND BRACING AND BACKFILLING FOR THE STEEPER AND MORE SENSITIVE

SITE PLAN

1" = 50'-0"

PORTIONS OF THE SITE PRIOR TO STARTING THE EXCAVATIONS OR CONSTRUCTION. 18. A REGISTERED PROFESSIONAL ENGINEER EXPERIENCED IN SITE PLAN PREPARATION IN THIS GEOGRAPHIC AREA IS RECOMMENDED FOR SITE GRADING AND DRAINAGE PLAN PREPARATION.