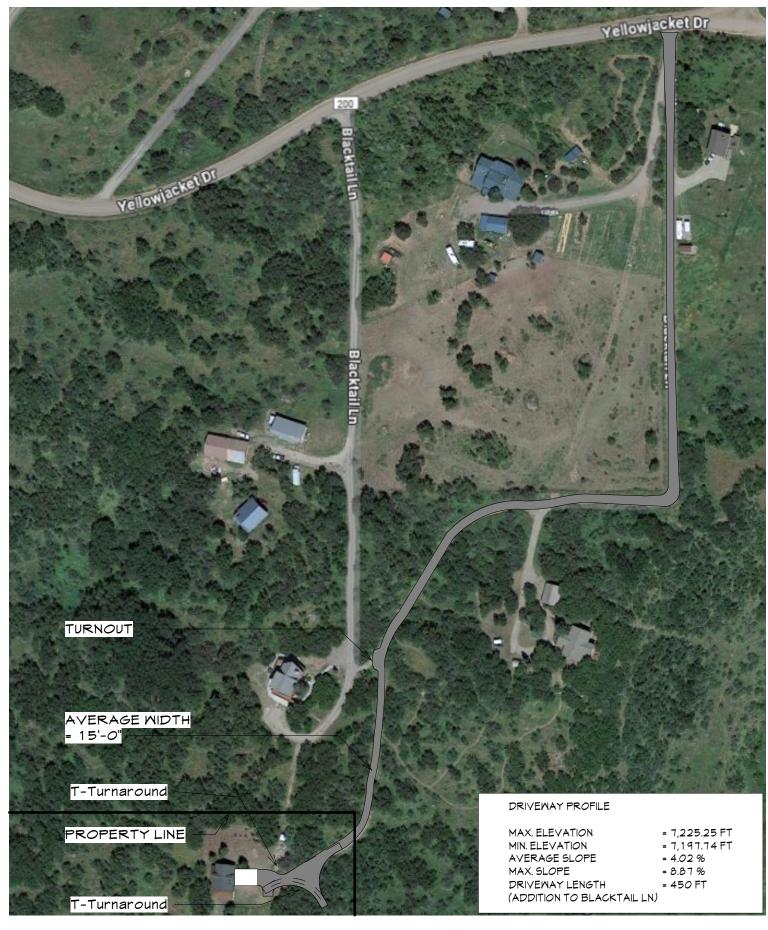

SITE PLAN

1" = 50'-0"

PORTIONS OF THE SITE PRIOR TO STARTING THE EXCAVATIONS OR CONSTRUCTION. 18. A REGISTERED PROFESSIONAL ENGINEER EXPERIENCED IN SITE PLAN PREPARATION IN THIS GEOGRAPHIC AREA IS RECOMMENDED FOR SITE GRADING AND DRAINAGE PLAN PREPARATION.