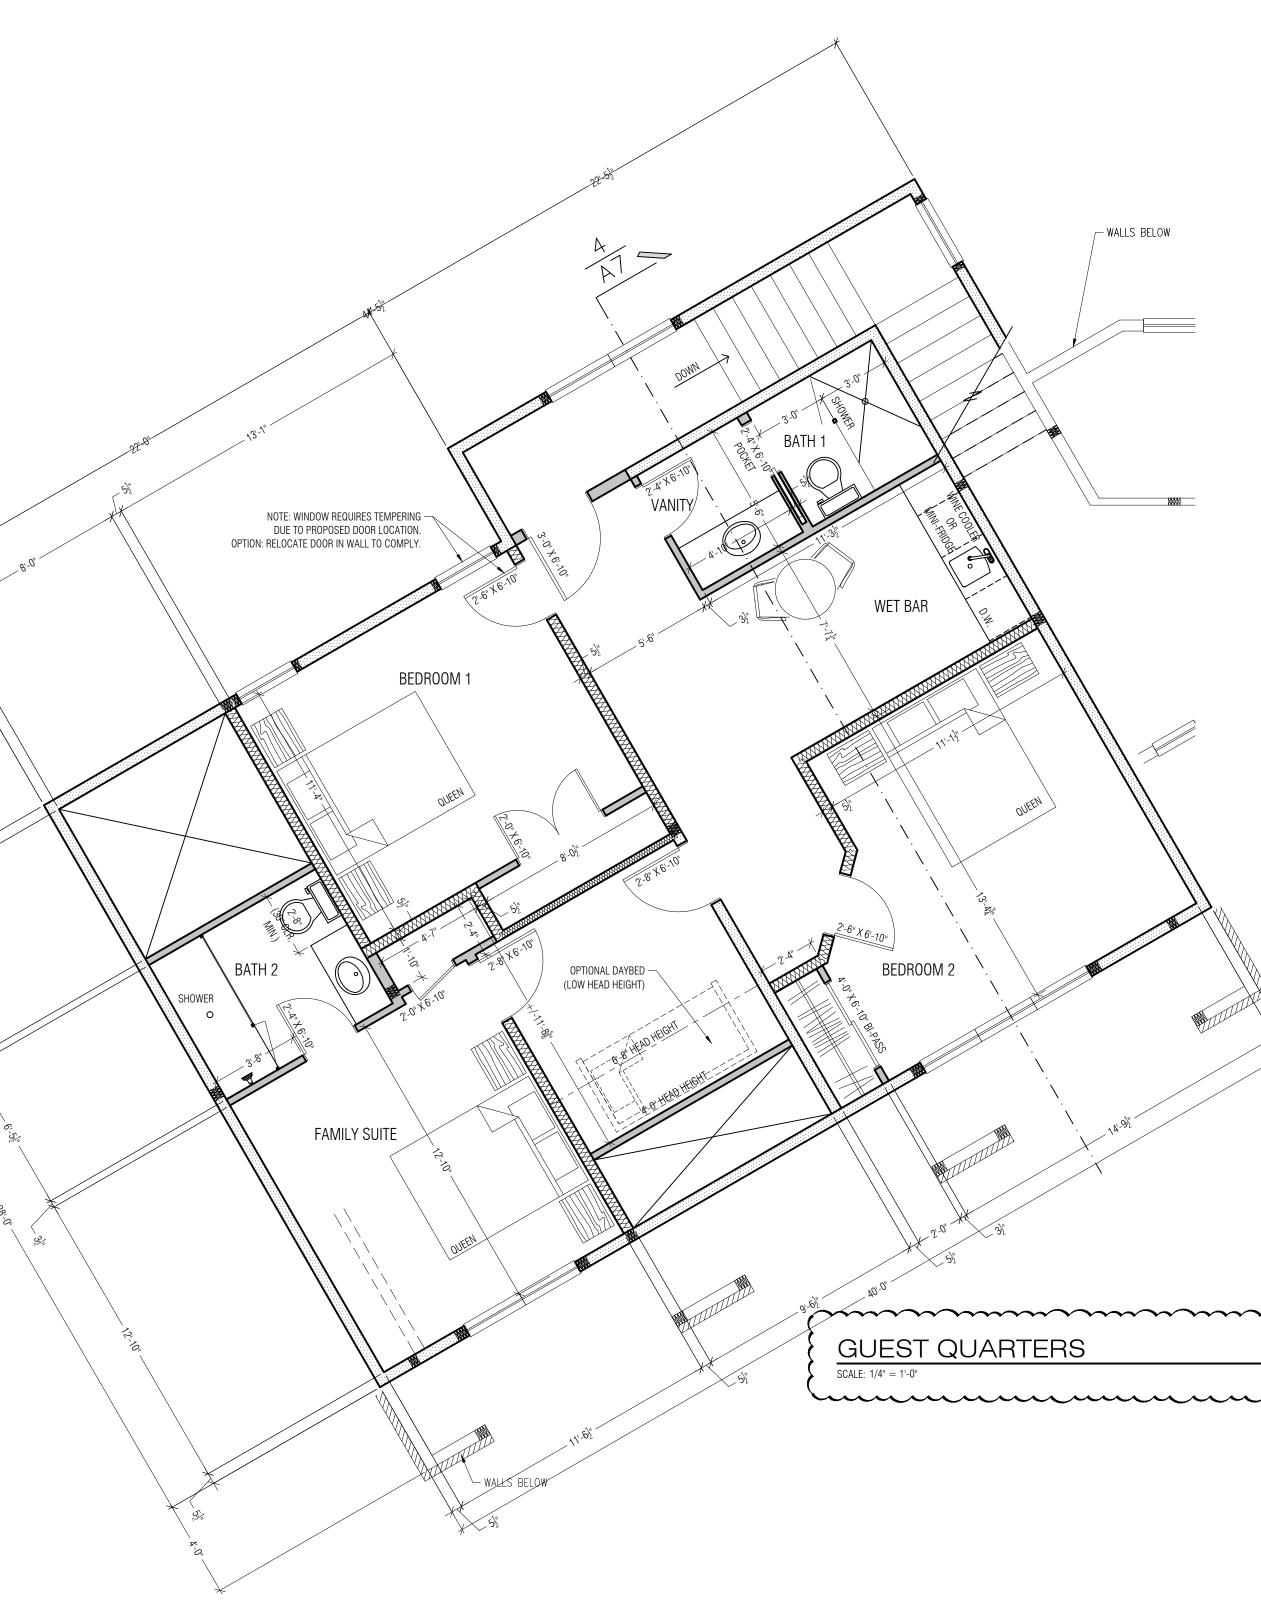

|                                                                                                                                                                                                                                                                                                                                                                                                                                                                                                                                                                                                                                                                                                      | []