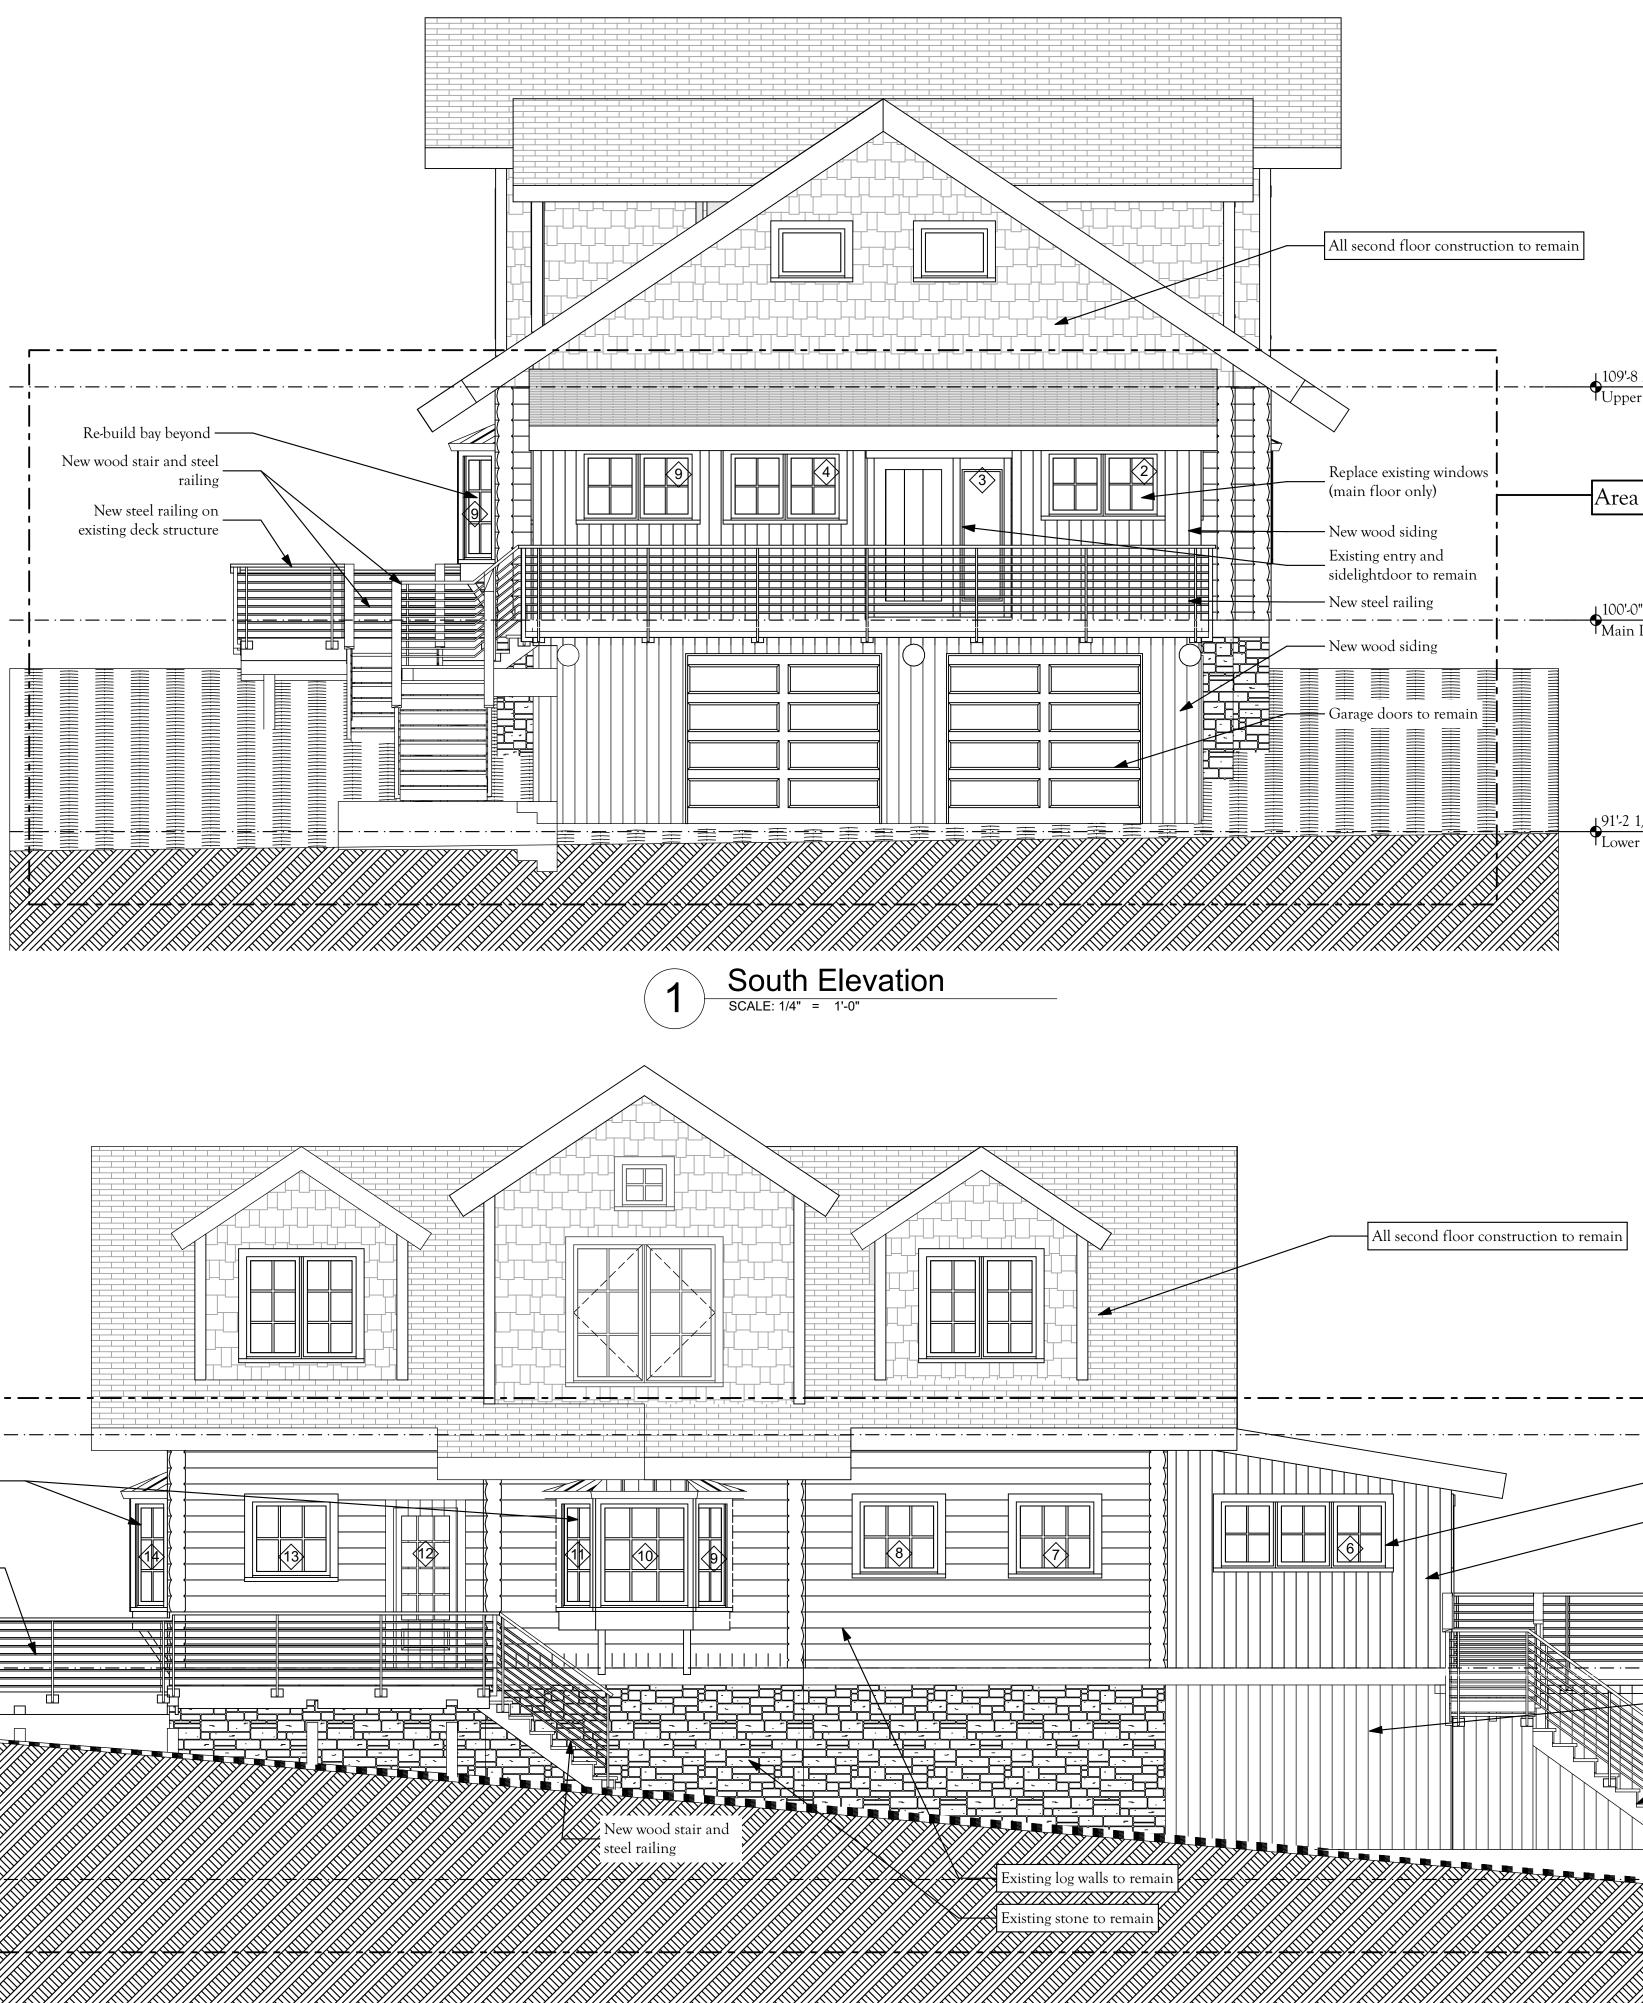

SCALE: 1/4" = 1'-0"

| <u>5/8"</u><br>• Level                                                                                                             |                           | CONSULTANTS<br>CONSULTANTS<br>Colorado 80477<br>Steamboat springs<br>colorado 80477                                                                                                                                                                                                                                                                                                                                                                                                                                                                                                                                                                                                                                                                                                                                                                                                                                                                                                                                                                                                                                                                                                                                                                                                                                                                                                          |
|------------------------------------------------------------------------------------------------------------------------------------|---------------------------|----------------------------------------------------------------------------------------------------------------------------------------------------------------------------------------------------------------------------------------------------------------------------------------------------------------------------------------------------------------------------------------------------------------------------------------------------------------------------------------------------------------------------------------------------------------------------------------------------------------------------------------------------------------------------------------------------------------------------------------------------------------------------------------------------------------------------------------------------------------------------------------------------------------------------------------------------------------------------------------------------------------------------------------------------------------------------------------------------------------------------------------------------------------------------------------------------------------------------------------------------------------------------------------------------------------------------------------------------------------------------------------------|
| of Work<br>'<br>Level                                                                                                              |                           |                                                                                                                                                                                                                                                                                                                                                                                                                                                                                                                                                                                                                                                                                                                                                                                                                                                                                                                                                                                                                                                                                                                                                                                                                                                                                                                                                                                              |
| /4"<br>Level                                                                                                                       |                           | Deck Remodel<br>& Window<br>Replacement<br>for the<br>Rothe Residence                                                                                                                                                                                                                                                                                                                                                                                                                                                                                                                                                                                                                                                                                                                                                                                                                                                                                                                                                                                                                                                                                                                                                                                                                                                                                                                        |
|                                                                                                                                    |                           | 30305 Highway 131<br>Steamboat Springs<br>Colorado 80487                                                                                                                                                                                                                                                                                                                                                                                                                                                                                                                                                                                                                                                                                                                                                                                                                                                                                                                                                                                                                                                                                                                                                                                                                                                                                                                                     |
| Replace existing windows<br>(main floor only)<br>New wood siding<br>New steel railing<br>Re-construct existing<br>roof and decking | Area of Work              | Image: Constraint of the second system   Image: Constraint of the second system     Image: Constraint of the second system   Image: Constraint of the second system     Image: Constraint of the second system   Image: Constraint of the second system     Image: Constraint of the second system   Image: Constraint of the second system     Image: Constraint of the second system   Image: Constraint of the second system     Image: Constraint of the second system   Image: Constraint of the second system     Image: Constraint of the second system   Image: Constraint of the second system     Image: Constraint of the second system   Image: Constraint of the second system     Image: Constraint of the second system   Image: Constraint of the second system     Image: Constraint of the second system   Image: Constraint of the second system     Image: Constraint of the second system   Image: Constraint of the second system     Image: Constraint of the second system   Image: Constraint of the second system     Image: Constraint of the second system   Image: Constraint of the second system     Image: Constraint of the second system   Image: Constraint of the second system     Image: Constraint of the second system   Image: Constraint of the second system     Image: Constraint of the second system   Image: Consecond system <t< th=""></t<> |
| New wood stair and<br>steel railing                                                                                                |                           | MODEL FILE:<br>DRAWN BY:<br>CHK'D BY:<br>COPYRIGHT<br>SHEET TITLE<br>SOUTH and West Exterior                                                                                                                                                                                                                                                                                                                                                                                                                                                                                                                                                                                                                                                                                                                                                                                                                                                                                                                                                                                                                                                                                                                                                                                                                                                                                                 |
|                                                                                                                                    | 91'-2 1/4"<br>Lower Level | Elevations                                                                                                                                                                                                                                                                                                                                                                                                                                                                                                                                                                                                                                                                                                                                                                                                                                                                                                                                                                                                                                                                                                                                                                                                                                                                                                                                                                                   |

All second floor construction to remain

'Users/davidhoffman/Desktop/Rothe Garage 1.

| $\bigtriangledown$ | ///////////////////////////////////////                           | 7              |
|--------------------|-------------------------------------------------------------------|----------------|
| //                 | Existing stone to remain                                          |                |
| $\sim$             | Existing stone to remain                                          | $\overline{)}$ |
| $\sim$             | $\overline{Y//A} \overline{Y//A} \overline{Y//A} \overline{Y//A}$ | У              |

|                              | North Elevation   SCALE: 1/4" = 1'-0" |  |
|------------------------------|---------------------------------------|--|
|                              |                                       |  |
|                              |                                       |  |
| Existing log walls to remain |                                       |  |

Existing log walls to remain Existing stone to remain

All second floor construction to remain ╺╾╾╱└╾╺┿┿ \_ Replace existing windows (main floor only) — Re-build bay beyond 15 New steel railing on existing deck structure 