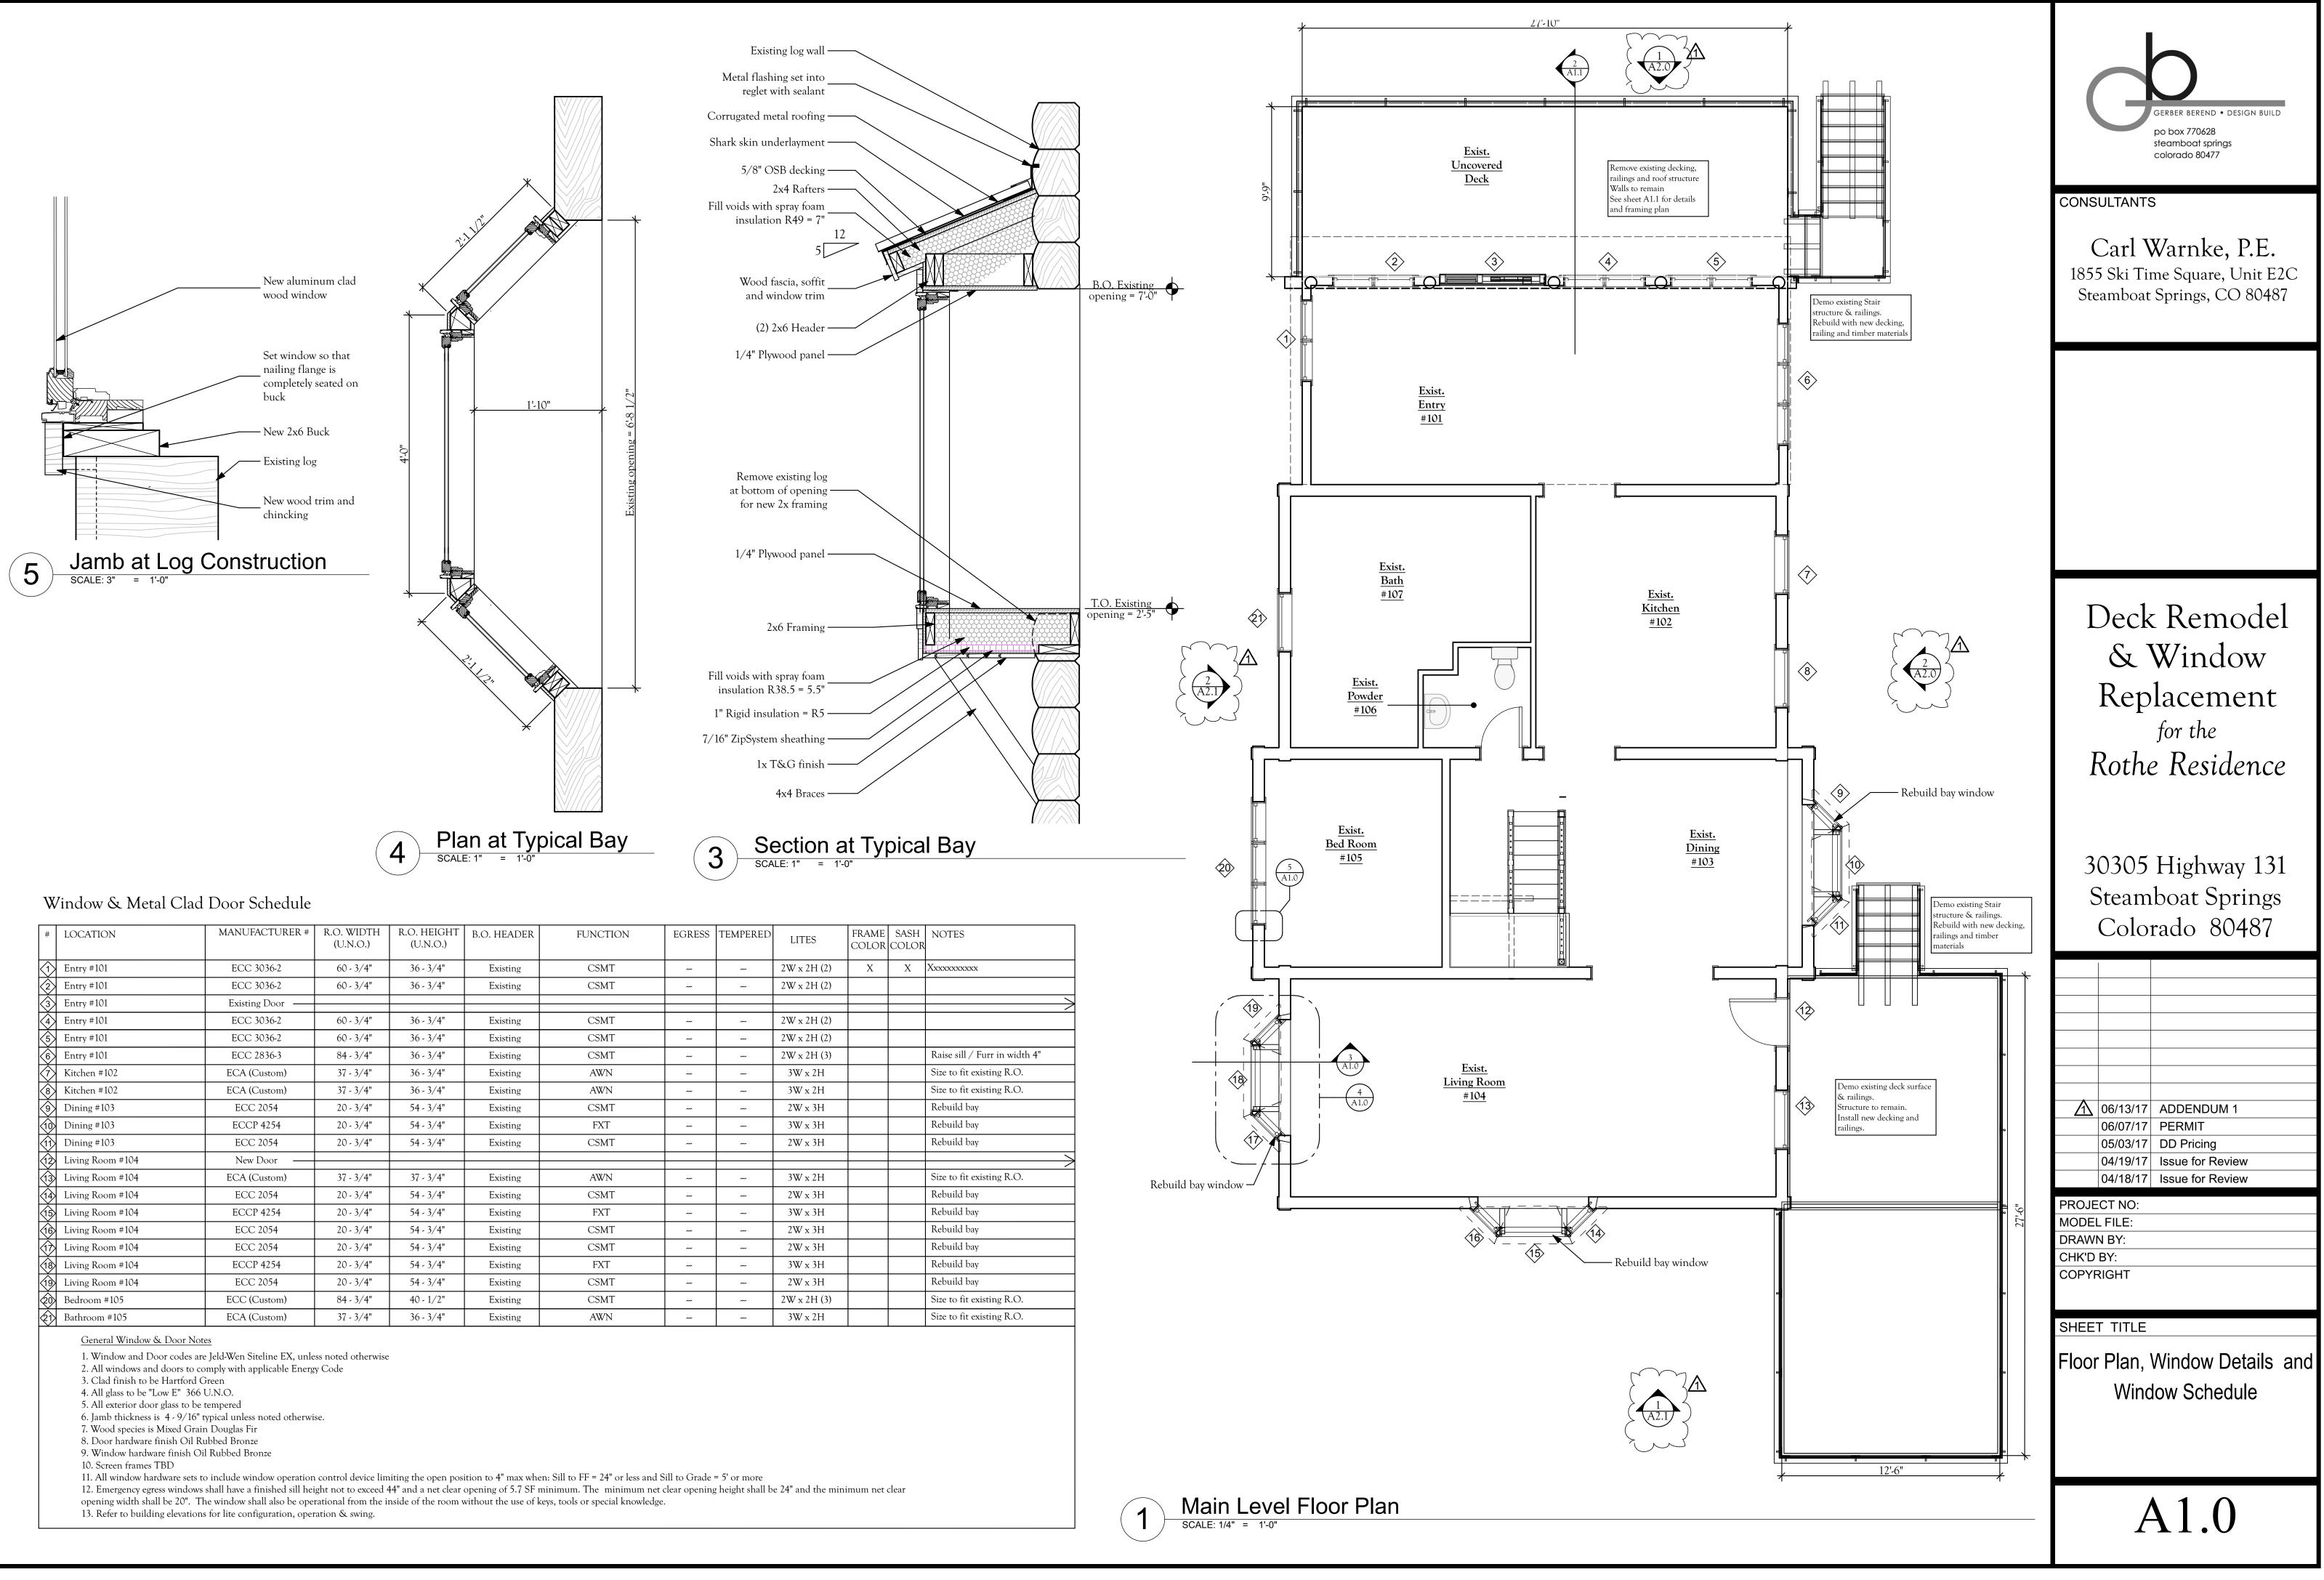

| # LOCATION         | MANUFACTURER #   | R.O. WIDTH<br>(U.N.O.) | R.O. HEIGHT<br>(U.N.O.) | B.O. HEADER | FUNCTION | EGRESS | TEM |
|--------------------|------------------|------------------------|-------------------------|-------------|----------|--------|-----|
| 1 Entry #101       | ECC 3036-2       | 60 - 3/4"              | 36 - 3/4"               | Existing    | CSMT     |        |     |
| 2 Entry #101       | ECC 3036-2       | 60 - 3/4"              | 36 - 3/4"               | Existing    | CSMT     |        |     |
| 3 Entry #101       | Existing Door —— |                        |                         |             |          |        |     |
| 4 Entry #101       | ECC 3036-2       | 60 - 3/4"              | 36 - 3/4"               | Existing    | CSMT     |        |     |
| 5 Entry #101       | ECC 3036-2       | 60 - 3/4"              | 36 - 3/4"               | Existing    | CSMT     |        |     |
| 6 Entry #101       | ECC 2836-3       | 84 - 3/4"              | 36 - 3/4"               | Existing    | CSMT     |        |     |
| 7 Kitchen #102     | ECA (Custom)     | 37 - 3/4"              | 36 - 3/4"               | Existing    | AWN      |        |     |
| 8 Kitchen #102     | ECA (Custom)     | 37 - 3/4"              | 36 - 3/4"               | Existing    | AWN      |        |     |
| 9 Dining #103      | ECC 2054         | 20 - 3/4"              | 54 - 3/4"               | Existing    | CSMT     |        |     |
| Dining #103        | ECCP 4254        | 20 - 3/4"              | 54 - 3/4"               | Existing    | FXT      |        |     |
| Dining #103        | ECC 2054         | 20 - 3/4"              | 54 - 3/4"               | Existing    | CSMT     |        |     |
| Living Room #104   | New Door —       |                        |                         |             |          |        |     |
| 3 Living Room #104 | ECA (Custom)     | 37 - 3/4"              | 37 - 3/4"               | Existing    | AWN      |        |     |
| 4 Living Room #104 | ECC 2054         | 20 - 3/4"              | 54 - 3/4"               | Existing    | CSMT     |        |     |
| 5 Living Room #104 | ECCP 4254        | 20 - 3/4"              | 54 - 3/4"               | Existing    | FXT      |        |     |
| 6 Living Room #104 | ECC 2054         | 20 - 3/4"              | 54 - 3/4"               | Existing    | CSMT     |        |     |
| Living Room #104   | ECC 2054         | 20 - 3/4"              | 54 - 3/4"               | Existing    | CSMT     |        |     |
| 8 Living Room #104 | ECCP 4254        | 20 - 3/4"              | 54 - 3/4"               | Existing    | FXT      |        |     |
| 9 Living Room #104 | ECC 2054         | 20 - 3/4"              | 54 - 3/4"               | Existing    | CSMT     |        |     |
| Bedroom #105       | ECC (Custom)     | 84 - 3/4"              | 40 - 1/2"               | Existing    | CSMT     |        |     |
| Bathroom #105      | ECA (Custom)     | 37 - 3/4"              | 36 - 3/4"               | Existing    | AWN      |        |     |