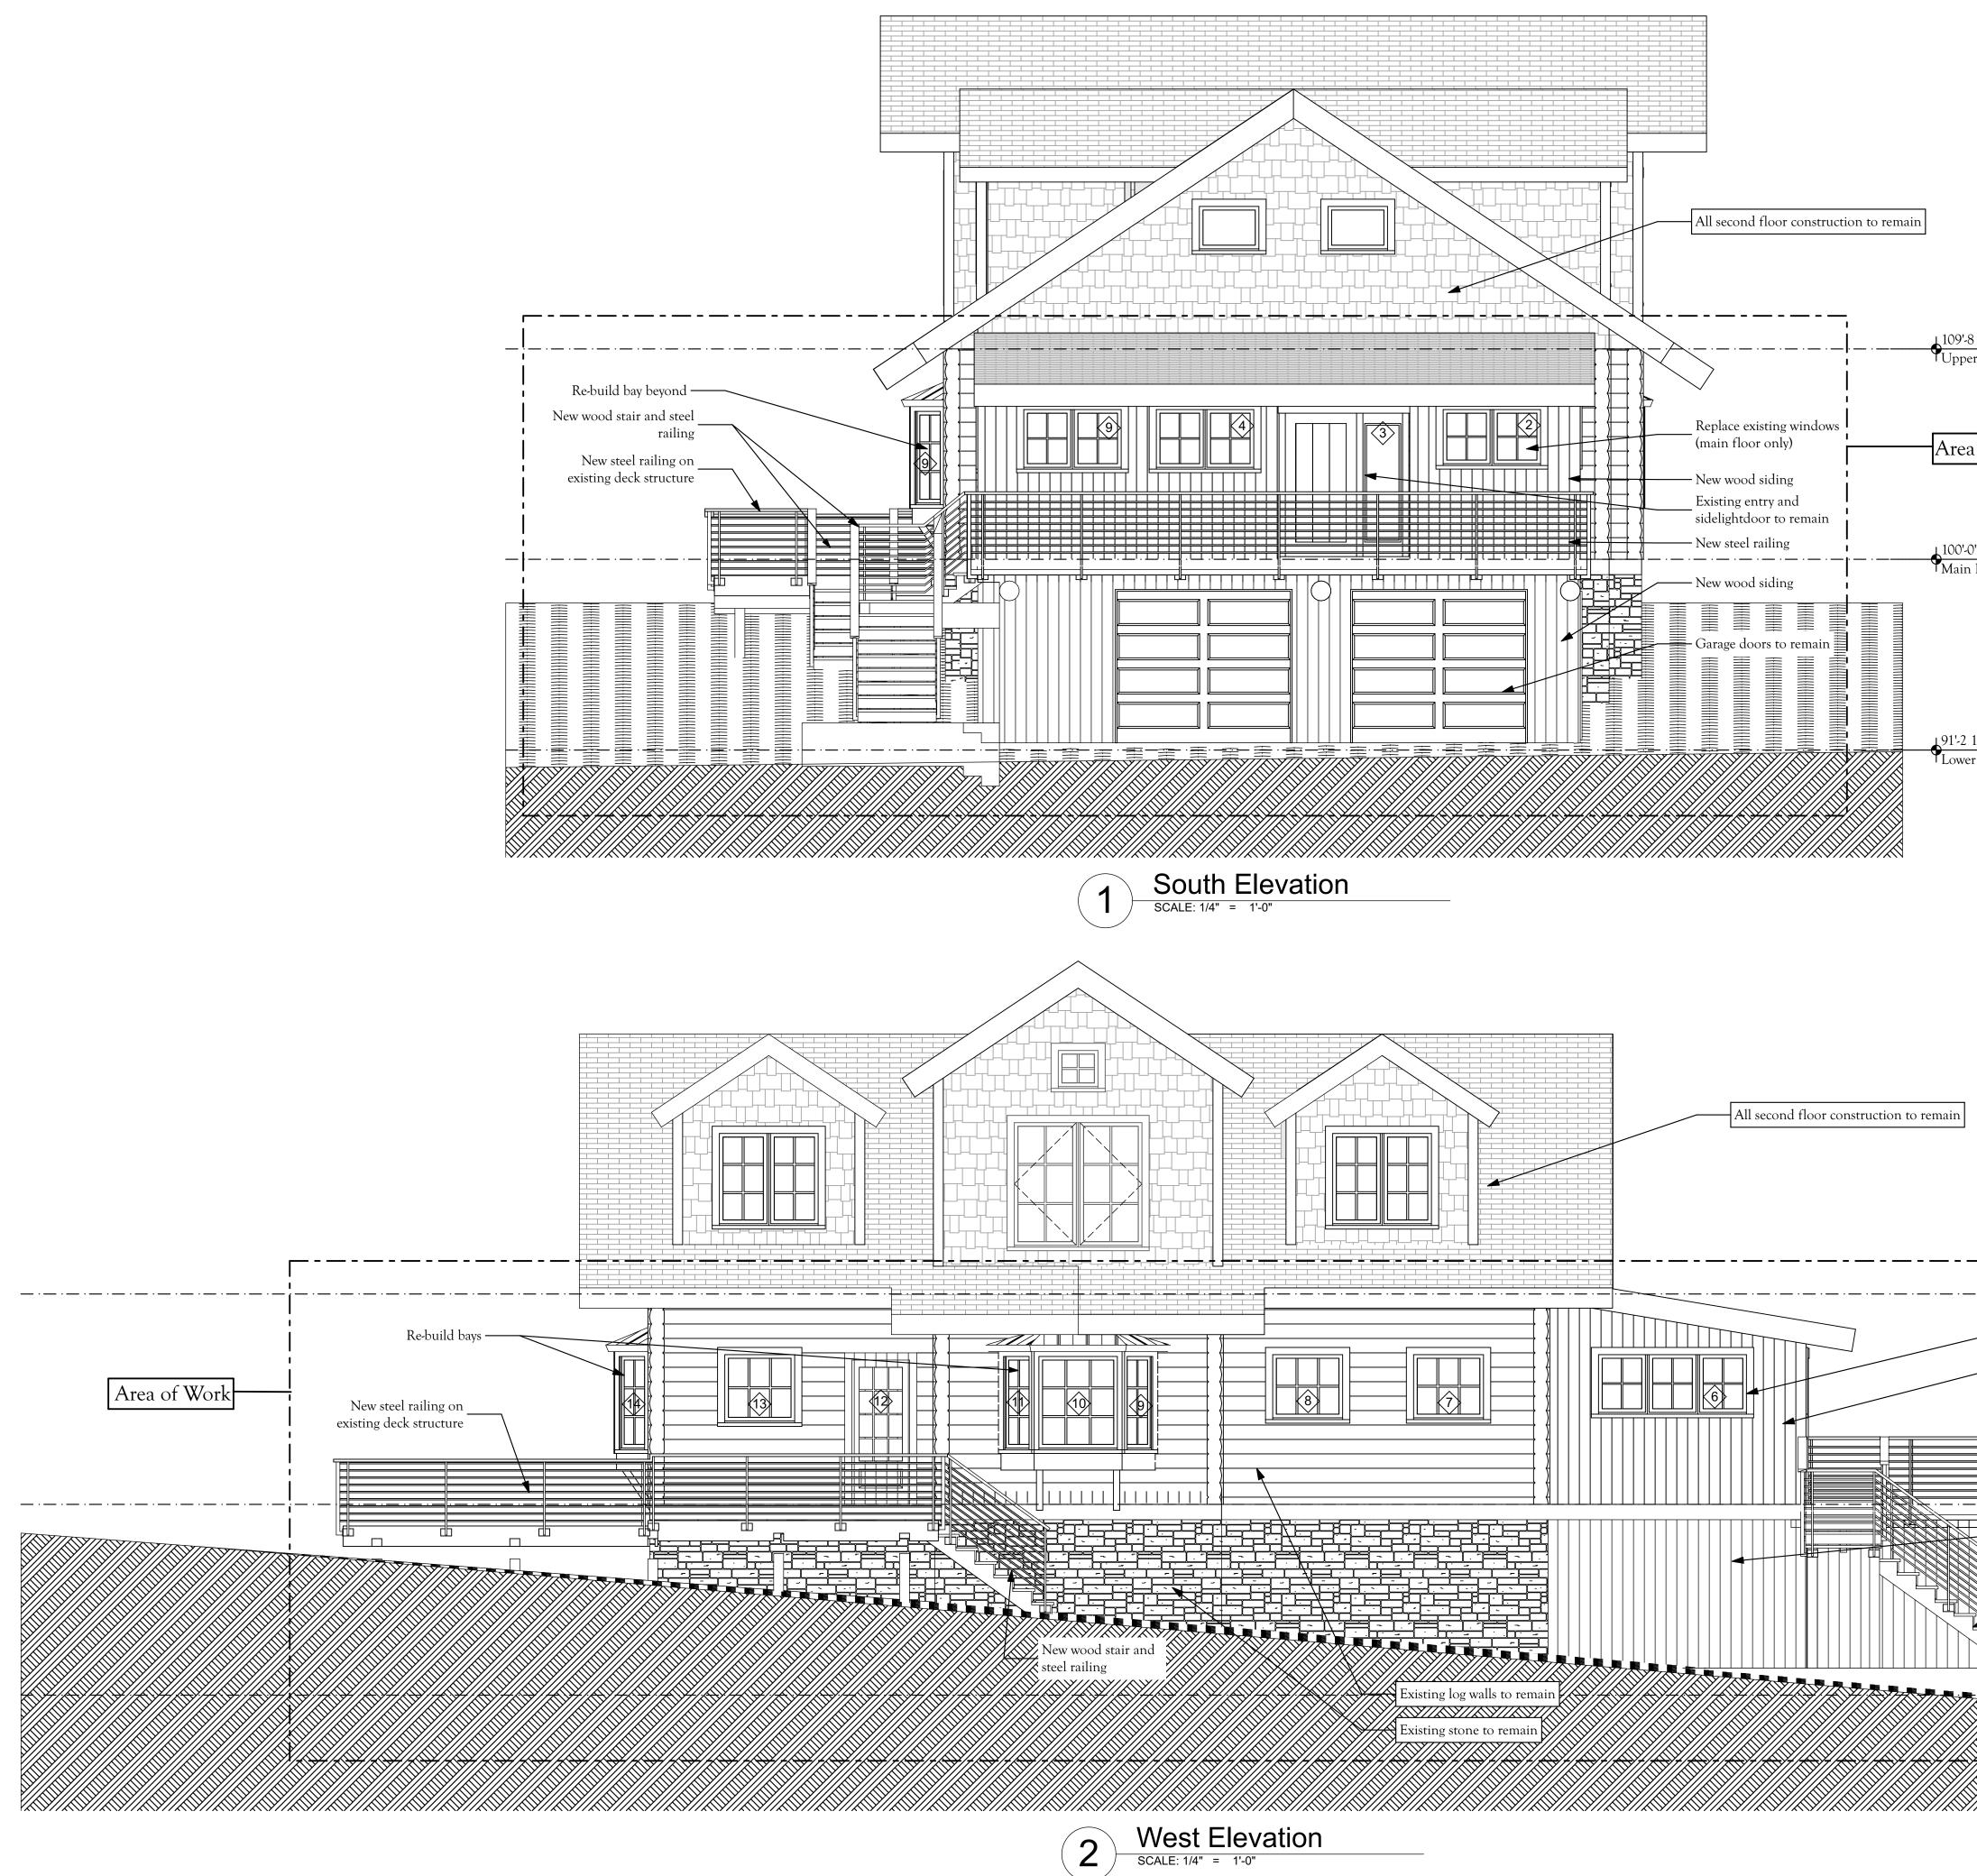

SCALE: 1/4" = 1'-0"

| <u>5/8"</u><br>• Level                                                                                                             |                           | CONSULTANTS<br>CONSULTANTS<br>Colorado 80477<br>Steamboat springs<br>colorado 80477                                                                                                                                                                                                                                                                                                                                                                                                                                                                                                                                                                                                                                                                                                                                                                                                                                                                                                                                                                                                                                                                                                                                                                                                                                                                                                          |
|------------------------------------------------------------------------------------------------------------------------------------|---------------------------|----------------------------------------------------------------------------------------------------------------------------------------------------------------------------------------------------------------------------------------------------------------------------------------------------------------------------------------------------------------------------------------------------------------------------------------------------------------------------------------------------------------------------------------------------------------------------------------------------------------------------------------------------------------------------------------------------------------------------------------------------------------------------------------------------------------------------------------------------------------------------------------------------------------------------------------------------------------------------------------------------------------------------------------------------------------------------------------------------------------------------------------------------------------------------------------------------------------------------------------------------------------------------------------------------------------------------------------------------------------------------------------------|
| of Work<br>'<br>Level                                                                                                              |                           |                                                                                                                                                                                                                                                                                                                                                                                                                                                                                                                                                                                                                                                                                                                                                                                                                                                                                                                                                                                                                                                                                                                                                                                                                                                                                                                                                                                              |
| /4"<br>Level                                                                                                                       |                           | Deck Remodel<br>& Window<br>Replacement<br>for the<br>Rothe Residence                                                                                                                                                                                                                                                                                                                                                                                                                                                                                                                                                                                                                                                                                                                                                                                                                                                                                                                                                                                                                                                                                                                                                                                                                                                                                                                        |
|                                                                                                                                    |                           | 30305 Highway 131<br>Steamboat Springs<br>Colorado 80487                                                                                                                                                                                                                                                                                                                                                                                                                                                                                                                                                                                                                                                                                                                                                                                                                                                                                                                                                                                                                                                                                                                                                                                                                                                                                                                                     |
| Replace existing windows<br>(main floor only)<br>New wood siding<br>New steel railing<br>Re-construct existing<br>roof and decking | Area of Work              | Image: Constraint of the second system   Image: Constraint of the second system     Image: Constraint of the second system   Image: Constraint of the second system     Image: Constraint of the second system   Image: Constraint of the second system     Image: Constraint of the second system   Image: Constraint of the second system     Image: Constraint of the second system   Image: Constraint of the second system     Image: Constraint of the second system   Image: Constraint of the second system     Image: Constraint of the second system   Image: Constraint of the second system     Image: Constraint of the second system   Image: Constraint of the second system     Image: Constraint of the second system   Image: Constraint of the second system     Image: Constraint of the second system   Image: Constraint of the second system     Image: Constraint of the second system   Image: Constraint of the second system     Image: Constraint of the second system   Image: Constraint of the second system     Image: Constraint of the second system   Image: Constraint of the second system     Image: Constraint of the second system   Image: Constraint of the second system     Image: Constraint of the second system   Image: Constraint of the second system     Image: Constraint of the second system   Image: Consecond system <t< th=""></t<> |
| New wood stair and<br>steel railing                                                                                                |                           | MODEL FILE:<br>DRAWN BY:<br>CHK'D BY:<br>COPYRIGHT<br>SHEET TITLE<br>SOUTH and West Exterior                                                                                                                                                                                                                                                                                                                                                                                                                                                                                                                                                                                                                                                                                                                                                                                                                                                                                                                                                                                                                                                                                                                                                                                                                                                                                                 |
|                                                                                                                                    | 91'-2 1/4"<br>Lower Level | Elevations                                                                                                                                                                                                                                                                                                                                                                                                                                                                                                                                                                                                                                                                                                                                                                                                                                                                                                                                                                                                                                                                                                                                                                                                                                                                                                                                                                                   |

All second floor construction to remain

'Users/davidhoffman/Desktop/Rothe Garage 1.

| $\bigtriangledown$ | ///////////////////////////////////////                           | 7              |
|--------------------|-------------------------------------------------------------------|----------------|
| //                 | Existing stone to remain                                          |                |
| $\sim$             | Existing stone to remain                                          | $\overline{)}$ |
| $\sim$             | $\overline{Y//A} \overline{Y//A} \overline{Y//A} \overline{Y//A}$ | У              |