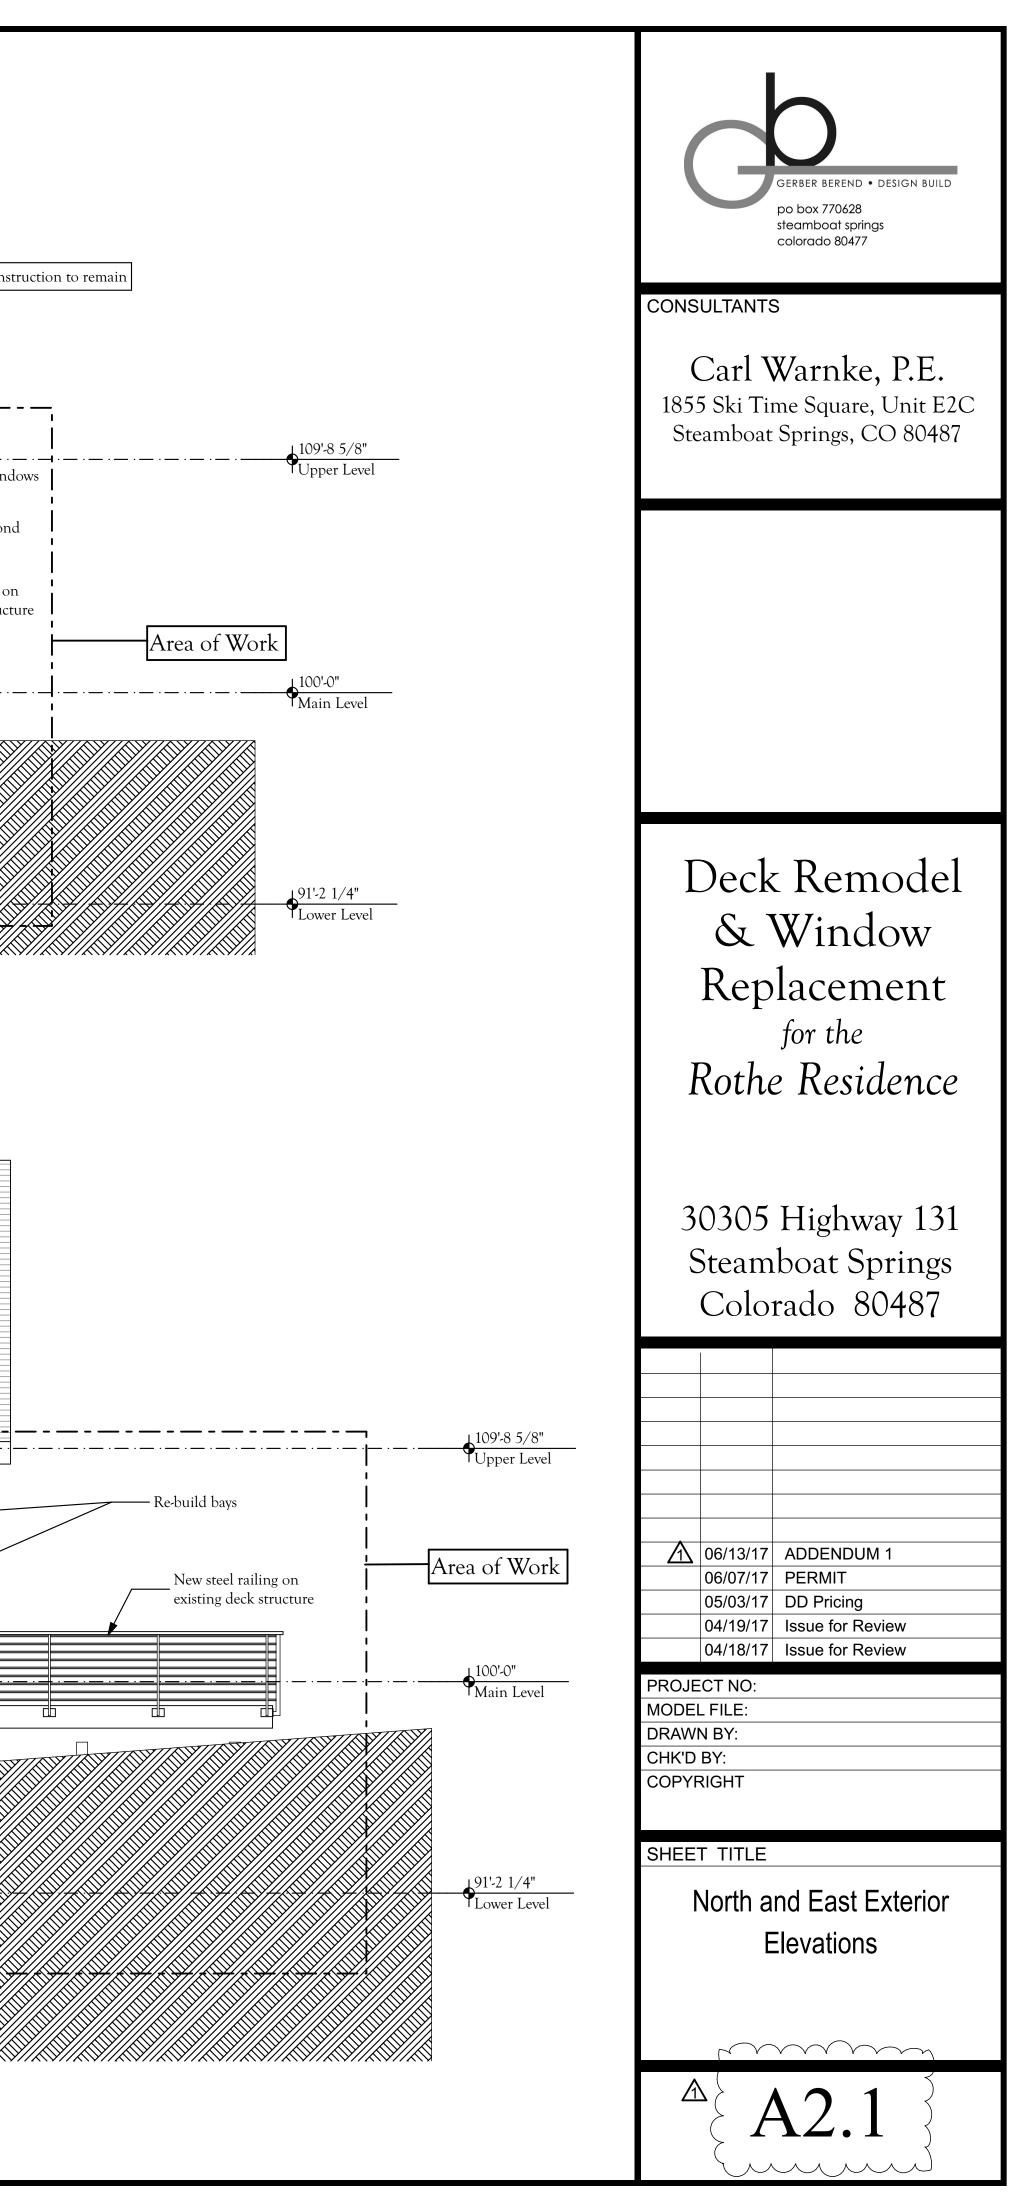

SCALE: 1/4" = 1'-0"

| <u>5/8"</u><br>• Level                                                                                                             |                           | CONSULTANTS<br>CONSULTANTS<br>Colorado 80477<br>Steamboat springs<br>colorado 80477                                                                                                                                                                                                                                                                                                                                                                                                                                                                                                                                                                                                                                                                                                                                                                                                                                                                                                                                                                                                                                                                                                                                                                                                                                                                                                          |
|------------------------------------------------------------------------------------------------------------------------------------|---------------------------|----------------------------------------------------------------------------------------------------------------------------------------------------------------------------------------------------------------------------------------------------------------------------------------------------------------------------------------------------------------------------------------------------------------------------------------------------------------------------------------------------------------------------------------------------------------------------------------------------------------------------------------------------------------------------------------------------------------------------------------------------------------------------------------------------------------------------------------------------------------------------------------------------------------------------------------------------------------------------------------------------------------------------------------------------------------------------------------------------------------------------------------------------------------------------------------------------------------------------------------------------------------------------------------------------------------------------------------------------------------------------------------------|
| of Work<br>'<br>Level                                                                                                              |                           |                                                                                                                                                                                                                                                                                                                                                                                                                                                                                                                                                                                                                                                                                                                                                                                                                                                                                                                                                                                                                                                                                                                                                                                                                                                                                                                                                                                              |
| /4"<br>Level                                                                                                                       |                           | Deck Remodel<br>& Window<br>Replacement<br>for the<br>Rothe Residence                                                                                                                                                                                                                                                                                                                                                                                                                                                                                                                                                                                                                                                                                                                                                                                                                                                                                                                                                                                                                                                                                                                                                                                                                                                                                                                        |
|                                                                                                                                    |                           | 30305 Highway 131<br>Steamboat Springs<br>Colorado 80487                                                                                                                                                                                                                                                                                                                                                                                                                                                                                                                                                                                                                                                                                                                                                                                                                                                                                                                                                                                                                                                                                                                                                                                                                                                                                                                                     |
| Replace existing windows<br>(main floor only)<br>New wood siding<br>New steel railing<br>Re-construct existing<br>roof and decking | Area of Work              | Image: Constraint of the second system   Image: Constraint of the second system     Image: Constraint of the second system   Image: Constraint of the second system     Image: Constraint of the second system   Image: Constraint of the second system     Image: Constraint of the second system   Image: Constraint of the second system     Image: Constraint of the second system   Image: Constraint of the second system     Image: Constraint of the second system   Image: Constraint of the second system     Image: Constraint of the second system   Image: Constraint of the second system     Image: Constraint of the second system   Image: Constraint of the second system     Image: Constraint of the second system   Image: Constraint of the second system     Image: Constraint of the second system   Image: Constraint of the second system     Image: Constraint of the second system   Image: Constraint of the second system     Image: Constraint of the second system   Image: Constraint of the second system     Image: Constraint of the second system   Image: Constraint of the second system     Image: Constraint of the second system   Image: Constraint of the second system     Image: Constraint of the second system   Image: Constraint of the second system     Image: Constraint of the second system   Image: Consecond system <t< th=""></t<> |
| New wood stair and<br>steel railing                                                                                                |                           | MODEL FILE:<br>DRAWN BY:<br>CHK'D BY:<br>COPYRIGHT<br>SHEET TITLE<br>SOUTH and West Exterior                                                                                                                                                                                                                                                                                                                                                                                                                                                                                                                                                                                                                                                                                                                                                                                                                                                                                                                                                                                                                                                                                                                                                                                                                                                                                                 |
|                                                                                                                                    | 91'-2 1/4"<br>Lower Level | Elevations                                                                                                                                                                                                                                                                                                                                                                                                                                                                                                                                                                                                                                                                                                                                                                                                                                                                                                                                                                                                                                                                                                                                                                                                                                                                                                                                                                                   |

All second floor construction to remain

'Users/davidhoffman/Desktop/Rothe Garage 1.

| $\bigtriangledown$ | ///////////////////////////////////////                           | 7              |
|--------------------|-------------------------------------------------------------------|----------------|
| //                 | Existing stone to remain                                          |                |
| $\sim$             | Existing stone to remain                                          | $\overline{)}$ |
| $\sim$             | $\overline{Y//A} \overline{Y//A} \overline{Y//A} \overline{Y//A}$ | У              |

Existing log walls to remain Existing stone to remain

All second floor construction to remain ╺╾╾╱└╾╺┿┿ \_ Replace existing windows (main floor only) — Re-build bay beyond 15 New steel railing on existing deck structure 