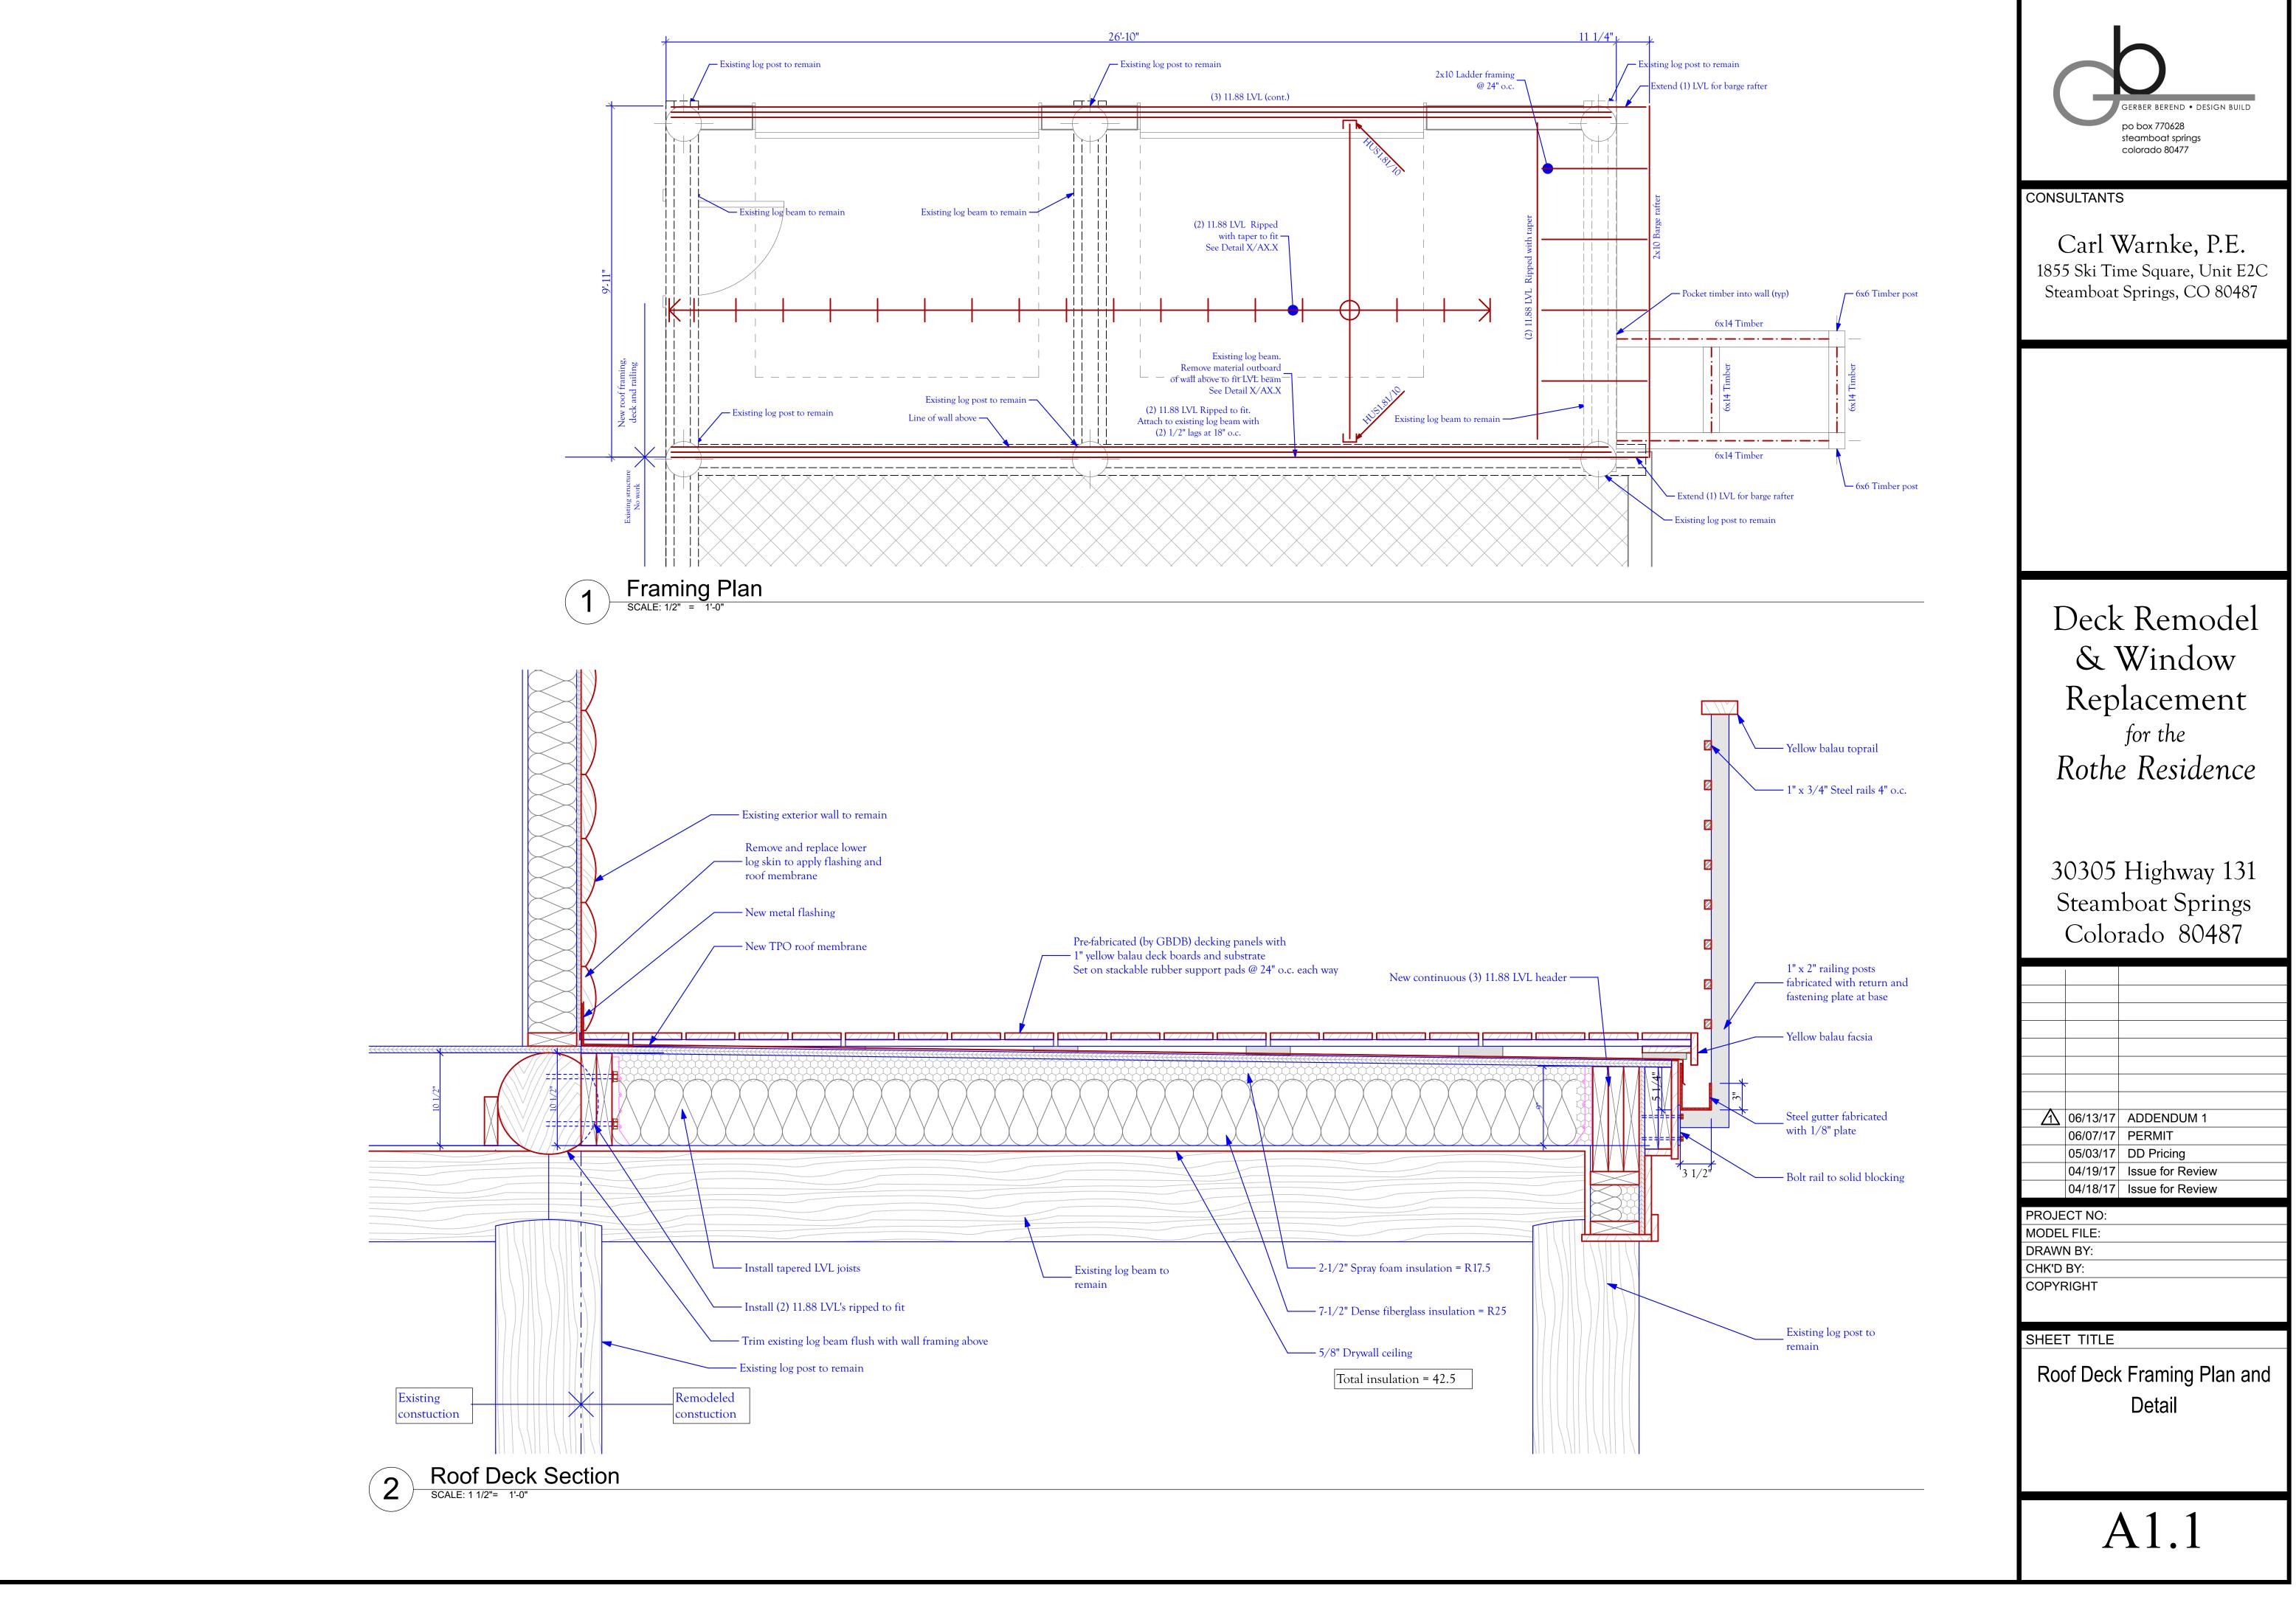

6 Living Room #104 | ECC 2054         | 20 - 3/4"              | 54 - 3/4"               | Existing    | CSMT     |        |     |
| Living Room #104   | ECC 2054         | 20 - 3/4"              | 54 - 3/4"               | Existing    | CSMT     |        |     |
| 8 Living Room #104 | ECCP 4254        | 20 - 3/4"              | 54 - 3/4"               | Existing    | FXT      |        |     |
| 9 Living Room #104 | ECC 2054         | 20 - 3/4"              | 54 - 3/4"               | Existing    | CSMT     |        |     |
| Bedroom #105       | ECC (Custom)     | 84 - 3/4"              | 40 - 1/2"               | Existing    | CSMT     |        |     |
| Bathroom #105      | ECA (Custom)     | 37 - 3/4"              | 36 - 3/4"               | Existing    | AWN      |        |     |











SCALE: 1/4" = 1'-0"

| <u>5/8"</u><br>• Level                                                                                                             |                           | CONSULTANTS<br>CONSULTANTS<br>Colorado 80477<br>Steamboat springs<br>colorado 80477