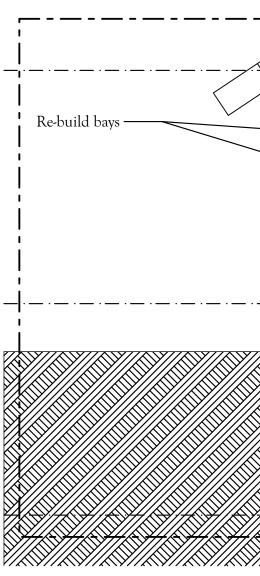

|                              | North Elevation   SCALE: 1/4" = 1'-0" |  |
|------------------------------|---------------------------------------|--|
|                              |                                       |  |
|                              |                                       |  |
| Existing log walls to remain |                                       |  |