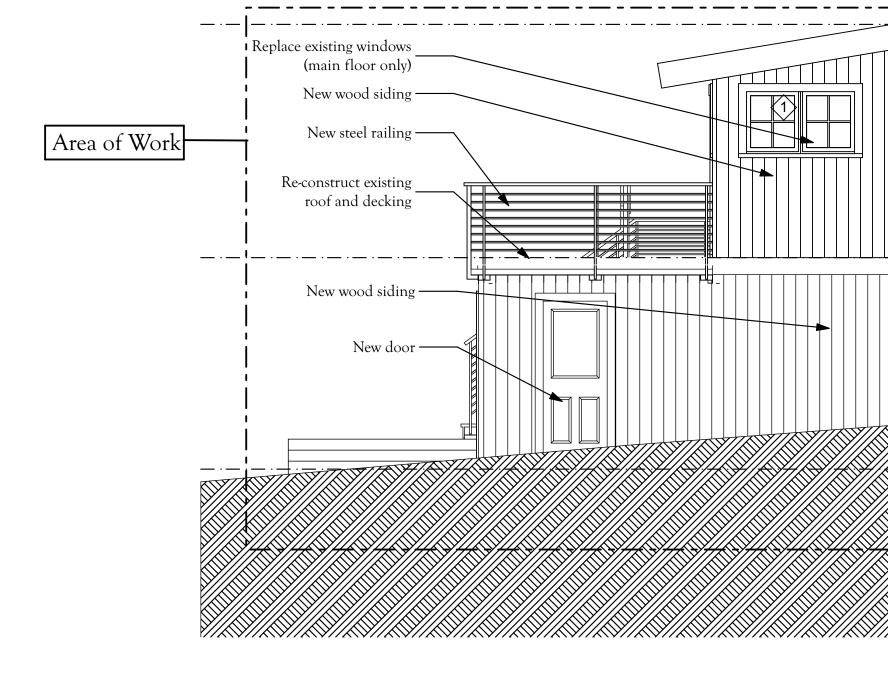

All second floor construction to remain

'Users/davidhoffman/Desktop/Rothe Garage 1.

| $\bigtriangledown$ | ///////////////////////////////////////                           | 7              |
|--------------------|-------------------------------------------------------------------|----------------|
| //                 | Existing stone to remain                                          |                |
| $\sim$             | Existing stone to remain                                          | $\overline{)}$ |
| $\sim$             | $\overline{Y//A} \overline{Y//A} \overline{Y//A} \overline{Y//A}$ | У              |