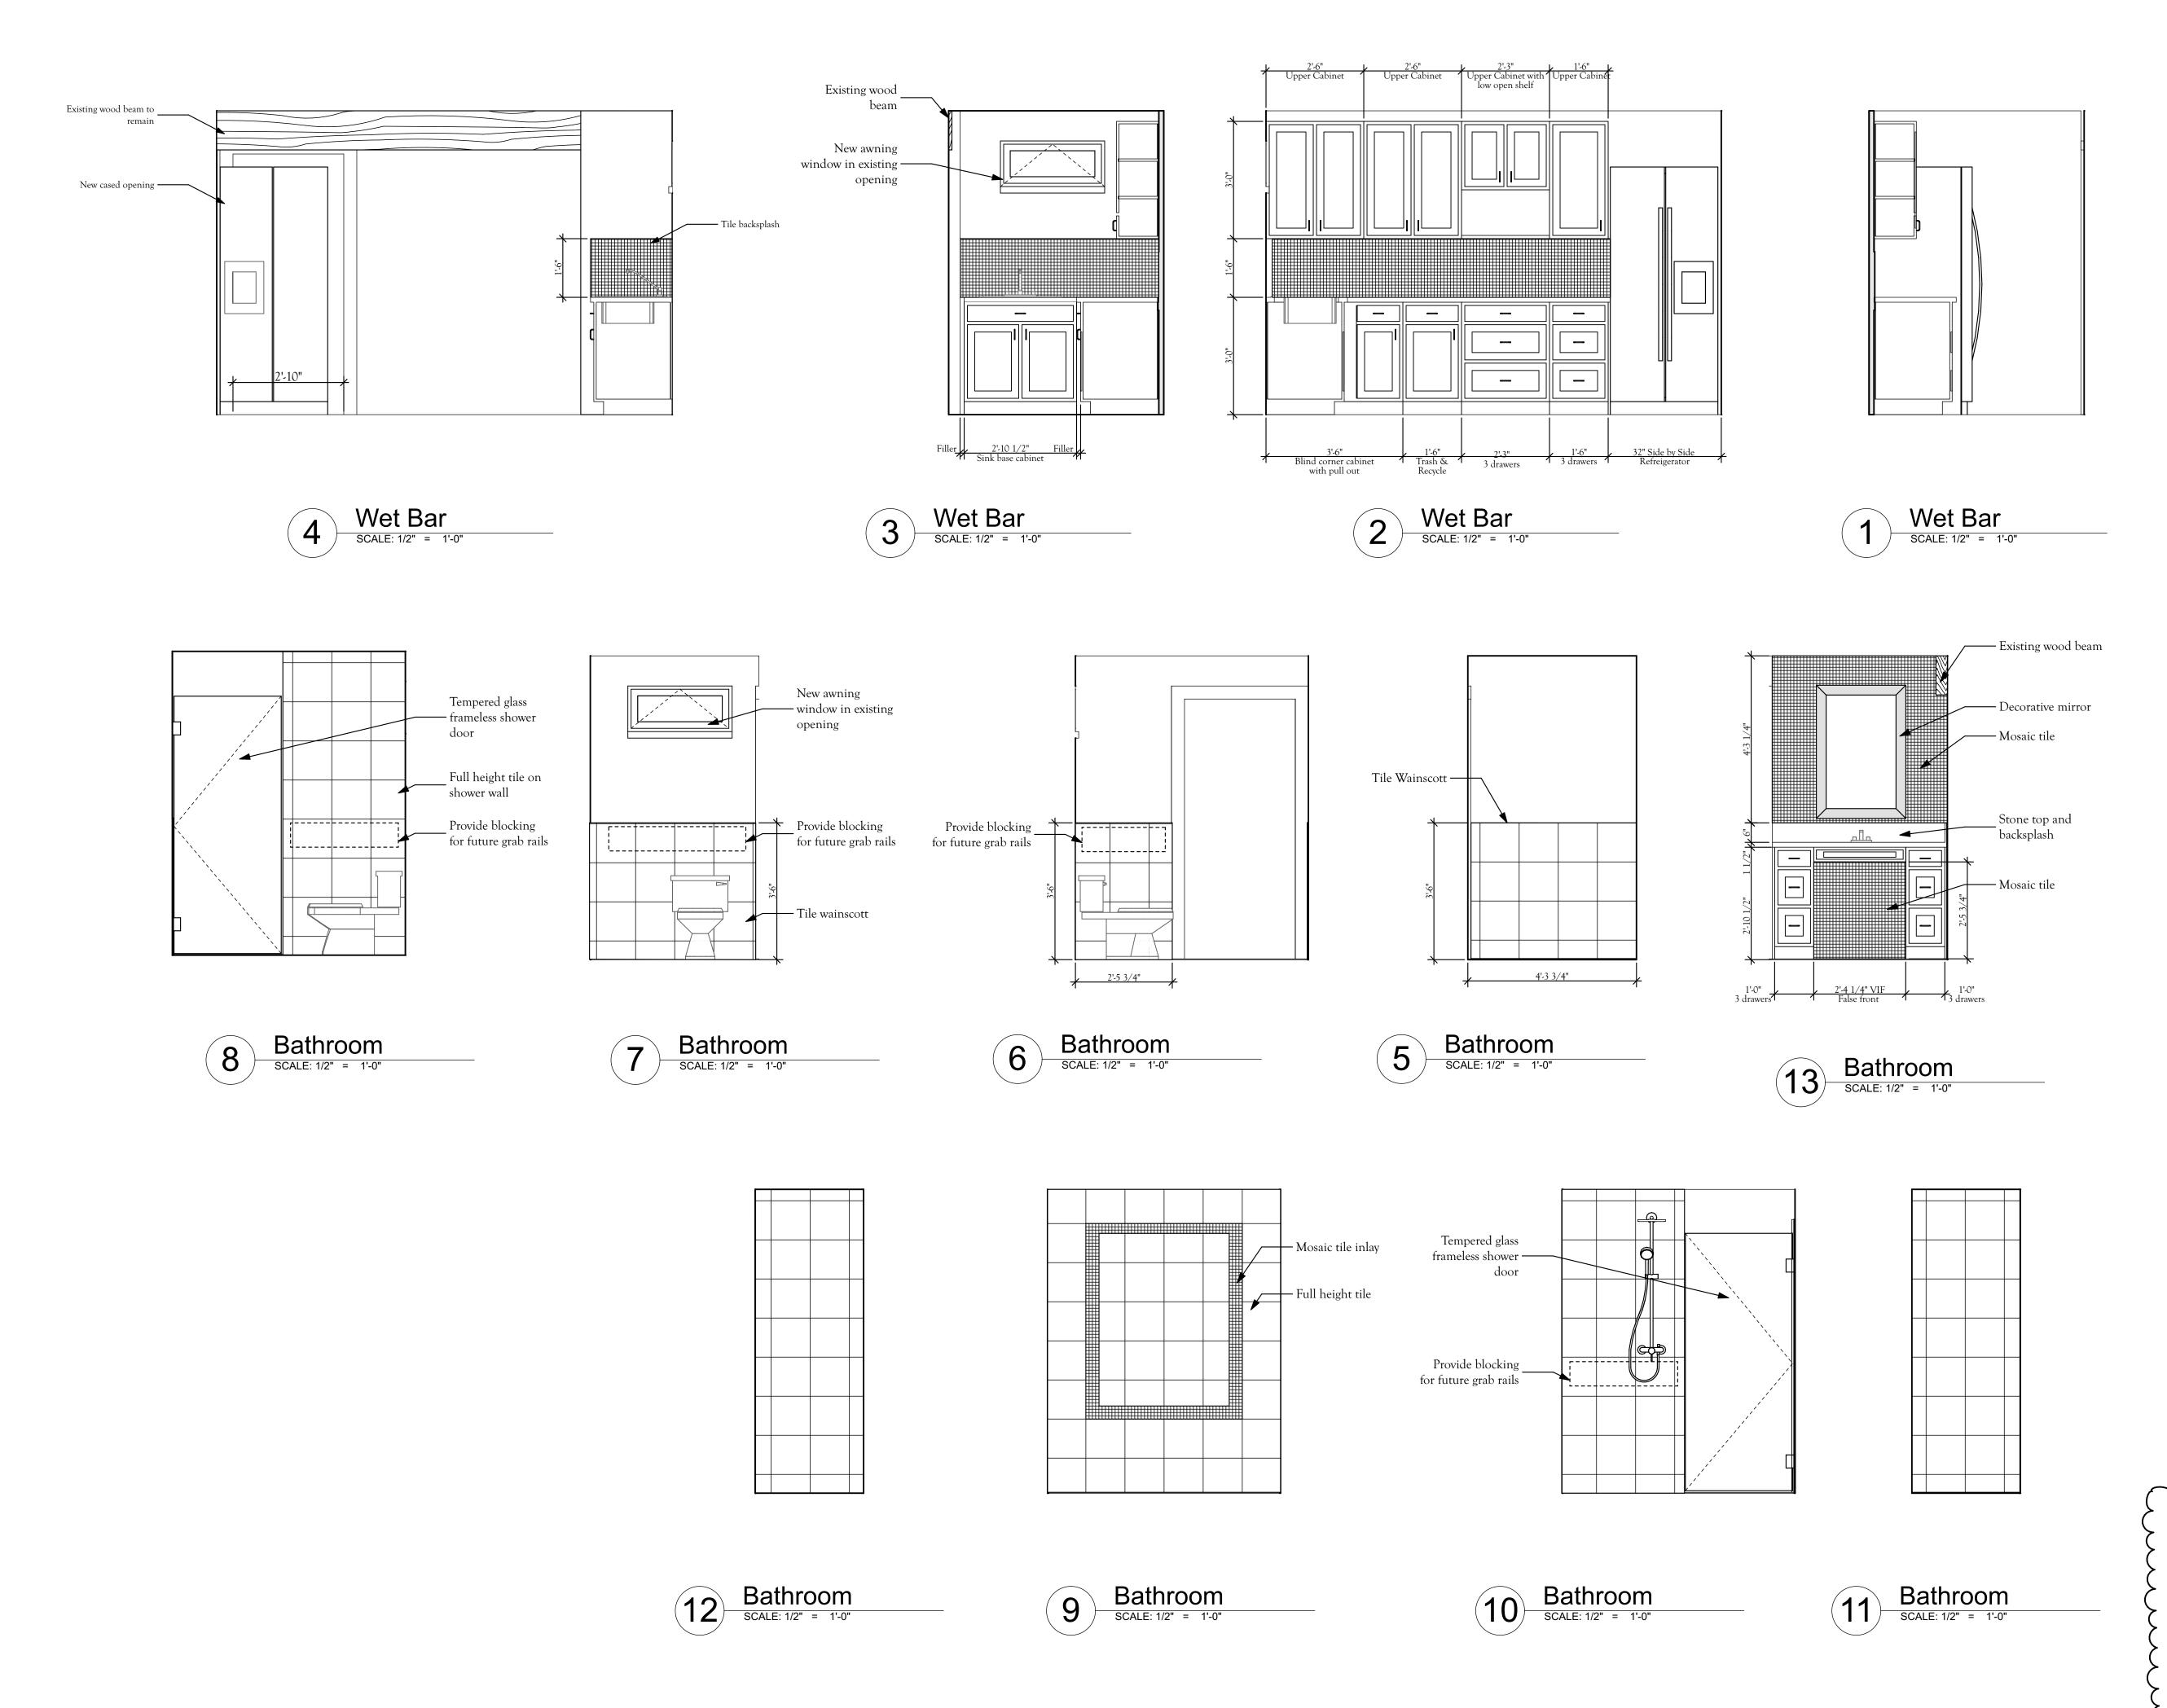

30305 Highway 131 Steamboat Springs Colorado 80487

PROJECT NO:
MODEL FILE:
DRAWN BY:
CHK'D BY:

COPYRIGHT

Interior Elevations

{

A 3 1