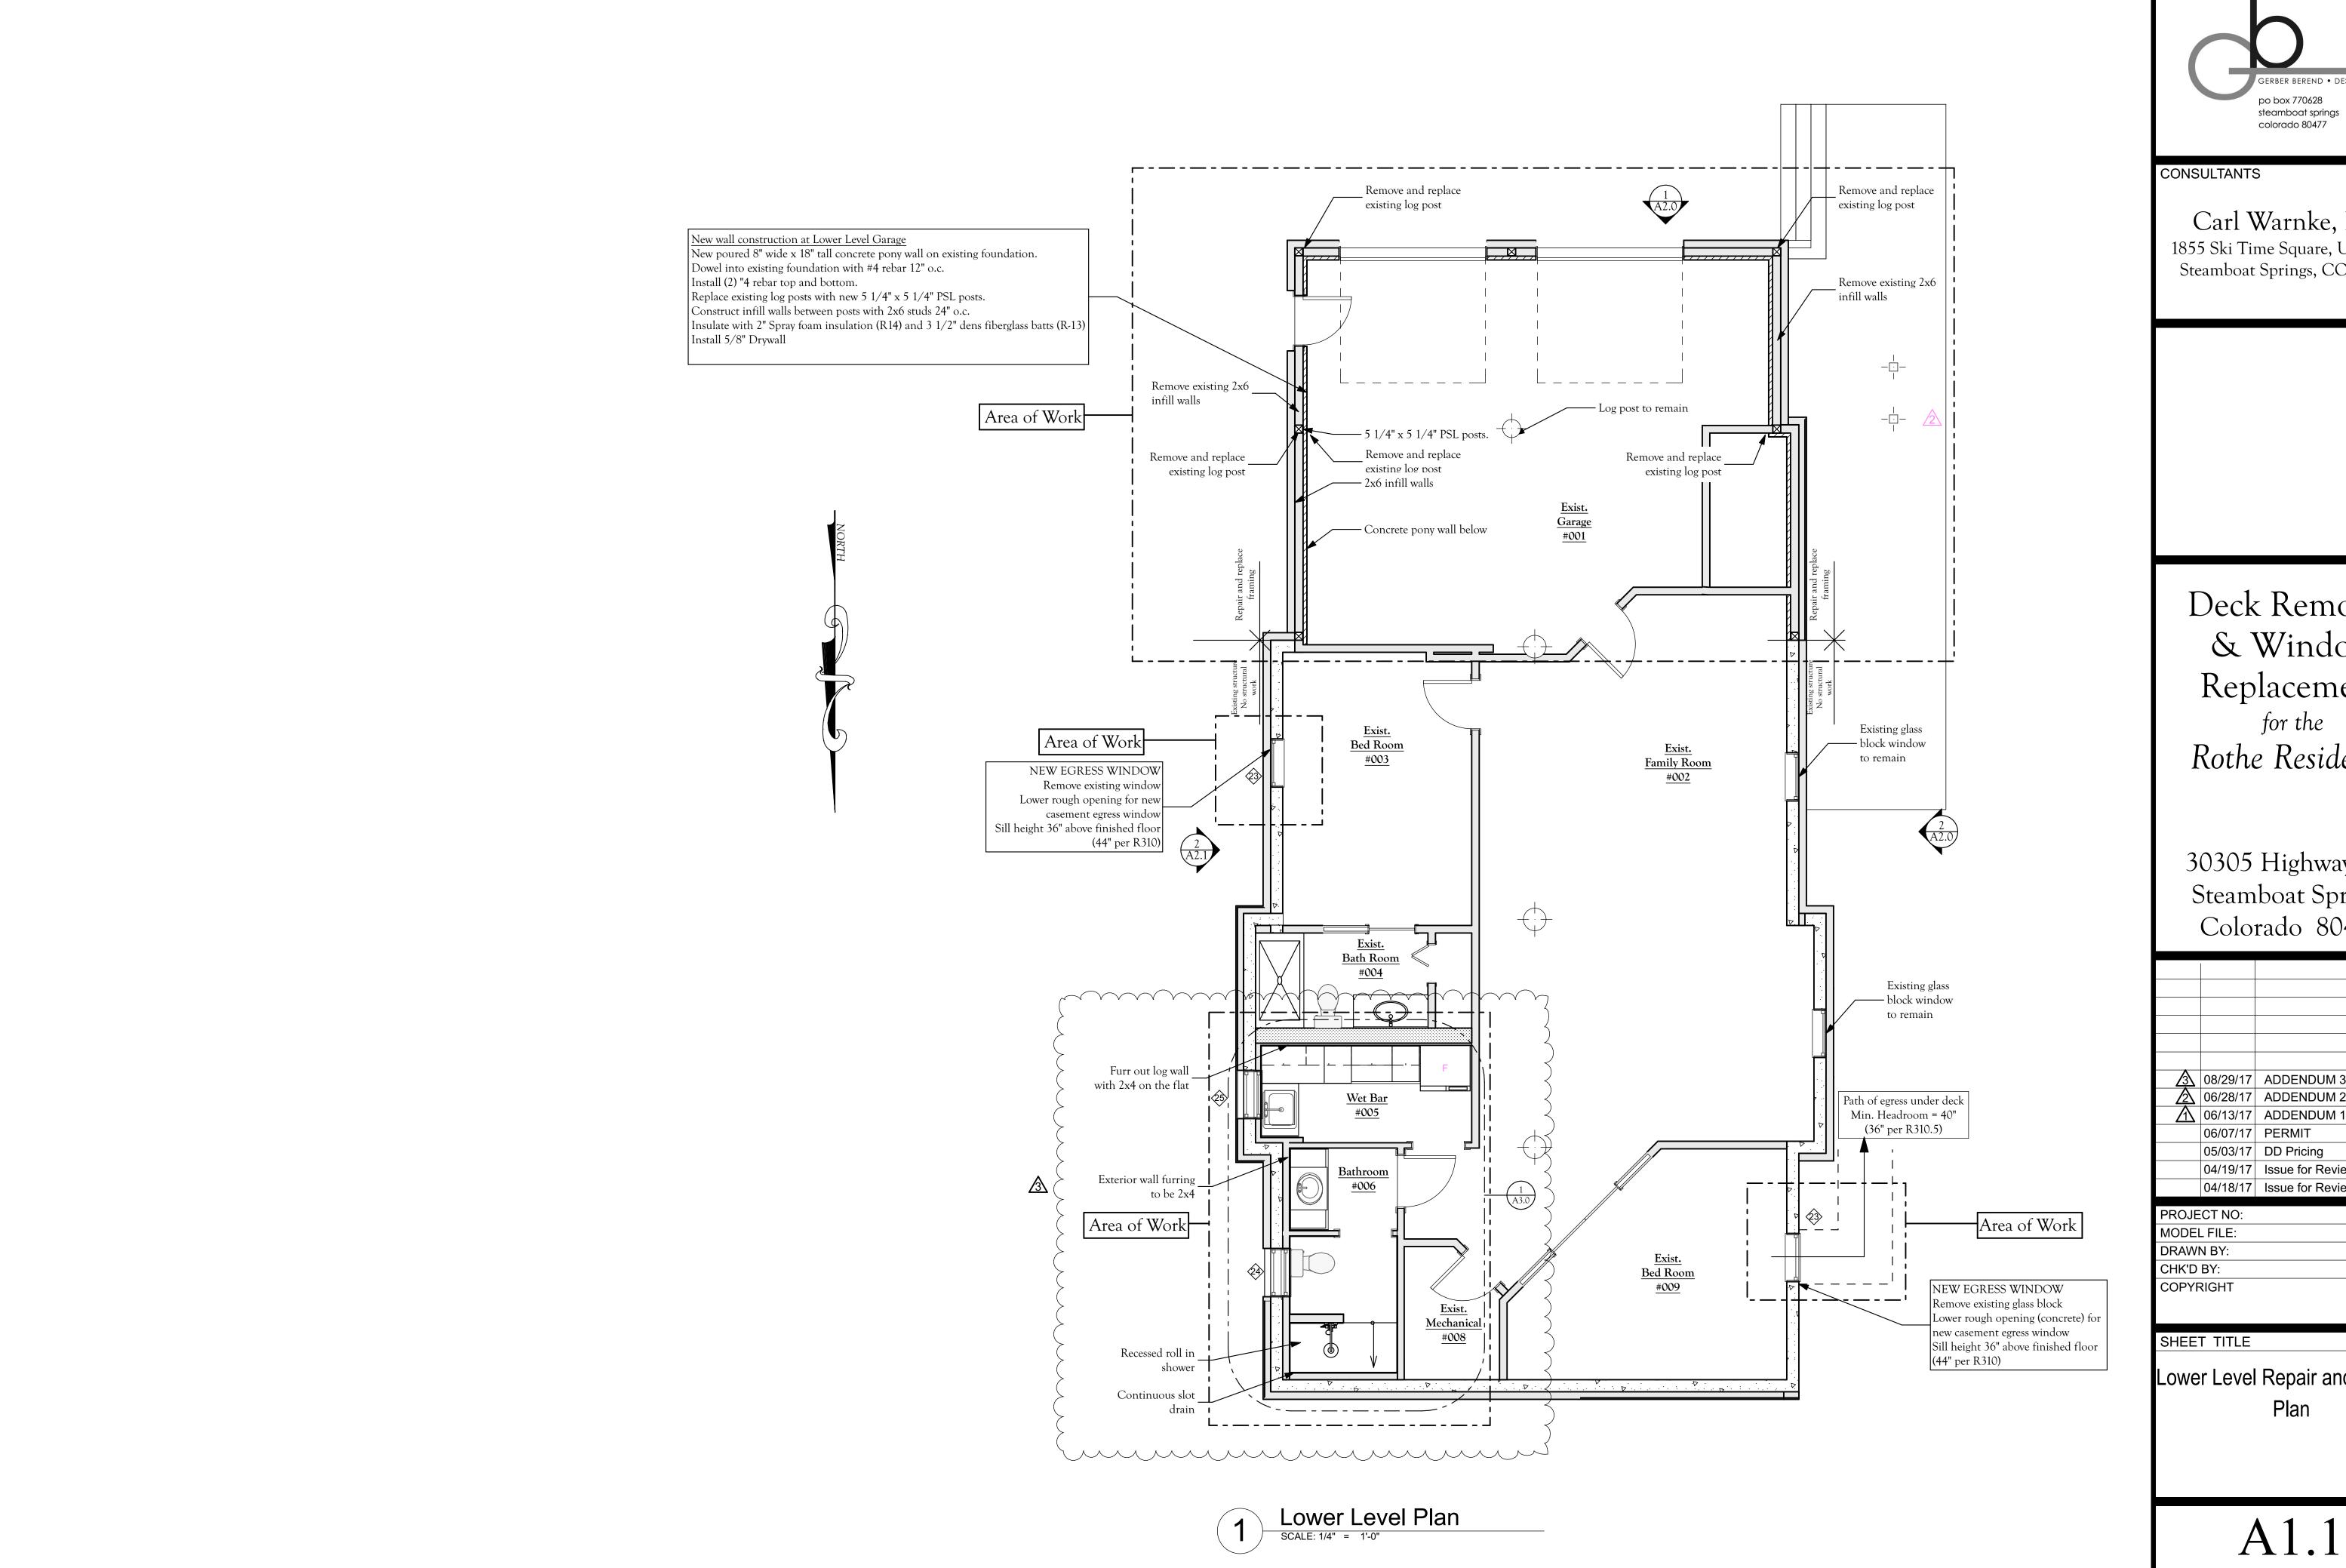

Carl Warnke, P.E. 1855 Ski Time Square, Unit E2C Steamboat Springs, CO 80487

Deck Remodel & Window Replacement for the Rothe Residence

30305 Highway 131 Steamboat Springs Colorado 80487

| 3         | 08/29/17 | ADDENDUM 3       |
|-----------|----------|------------------|
| 2         | 06/28/17 | ADDENDUM 2       |
| $\Lambda$ | 06/13/17 | ADDENDUM 1       |
|           | 06/07/17 | PERMIT           |
|           | 05/03/17 | DD Pricing       |
|           | 04/19/17 | Issue for Review |
|           | 04/18/17 | Issue for Review |

## CONSULTANTS

Carl Warnke, P.E. 1855 Ski Time Square, Unit E2C Steamboat Springs, CO 80487

Deck Remodel
& Window
Replacement
for the
Rothe Residence

30305 Highway 131 Steamboat Springs Colorado 80487

| 3           | 08/29/17 | ADDENDUM 3       |
|-------------|----------|------------------|
| 2           | 06/28/17 | ADDENDUM 2       |
| $\triangle$ | 06/13/17 | ADDENDUM 1       |
|             | 06/07/17 | PERMIT           |
|             | 05/03/17 | DD Pricing       |
|             | 04/19/17 | Issue for Review |
|             | 04/18/17 | Issue for Review |

GERBER BEREND • DESIGN BUILD
po box 770628
steamboat springs
colorado 80477

CONSULTANTS

Carl Warnke, P.E. 1855 Ski Time Square, Unit E2C Steamboat Springs, CO 80487

Deck Remodel
& Window
Replacement
for the
Rothe Residence