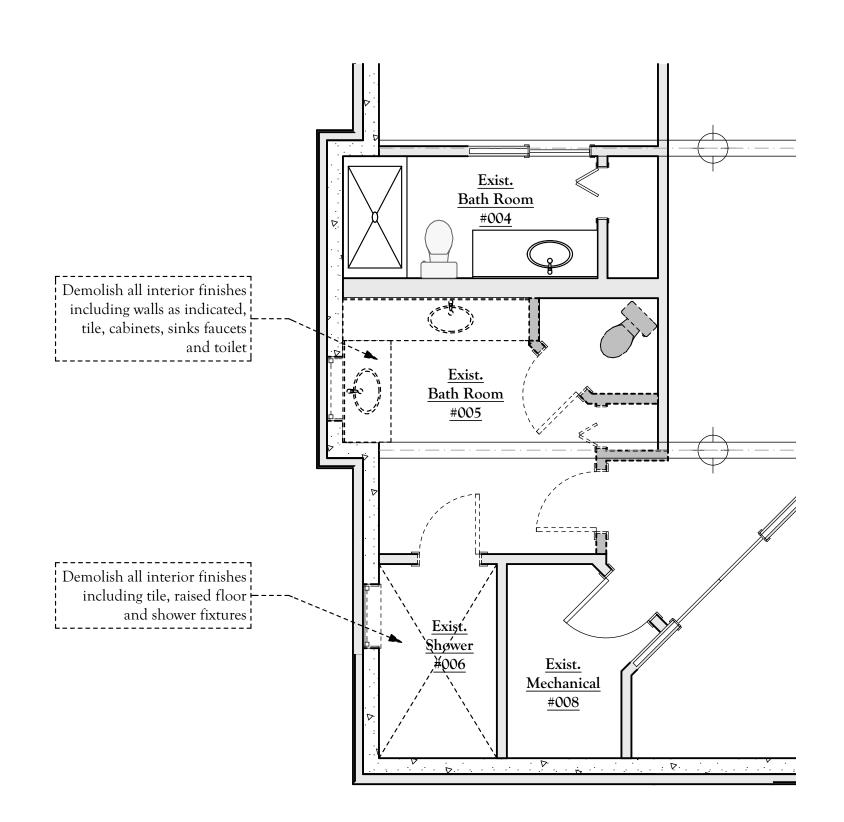

Lower Level Repair and Replace

1 Lower Level Demolition Plan

SCALE: 1/4" = 1'-0"

2 Lower Level Wet bar and Bathroom Plan

SCALE: 1/2" = 1'-0"