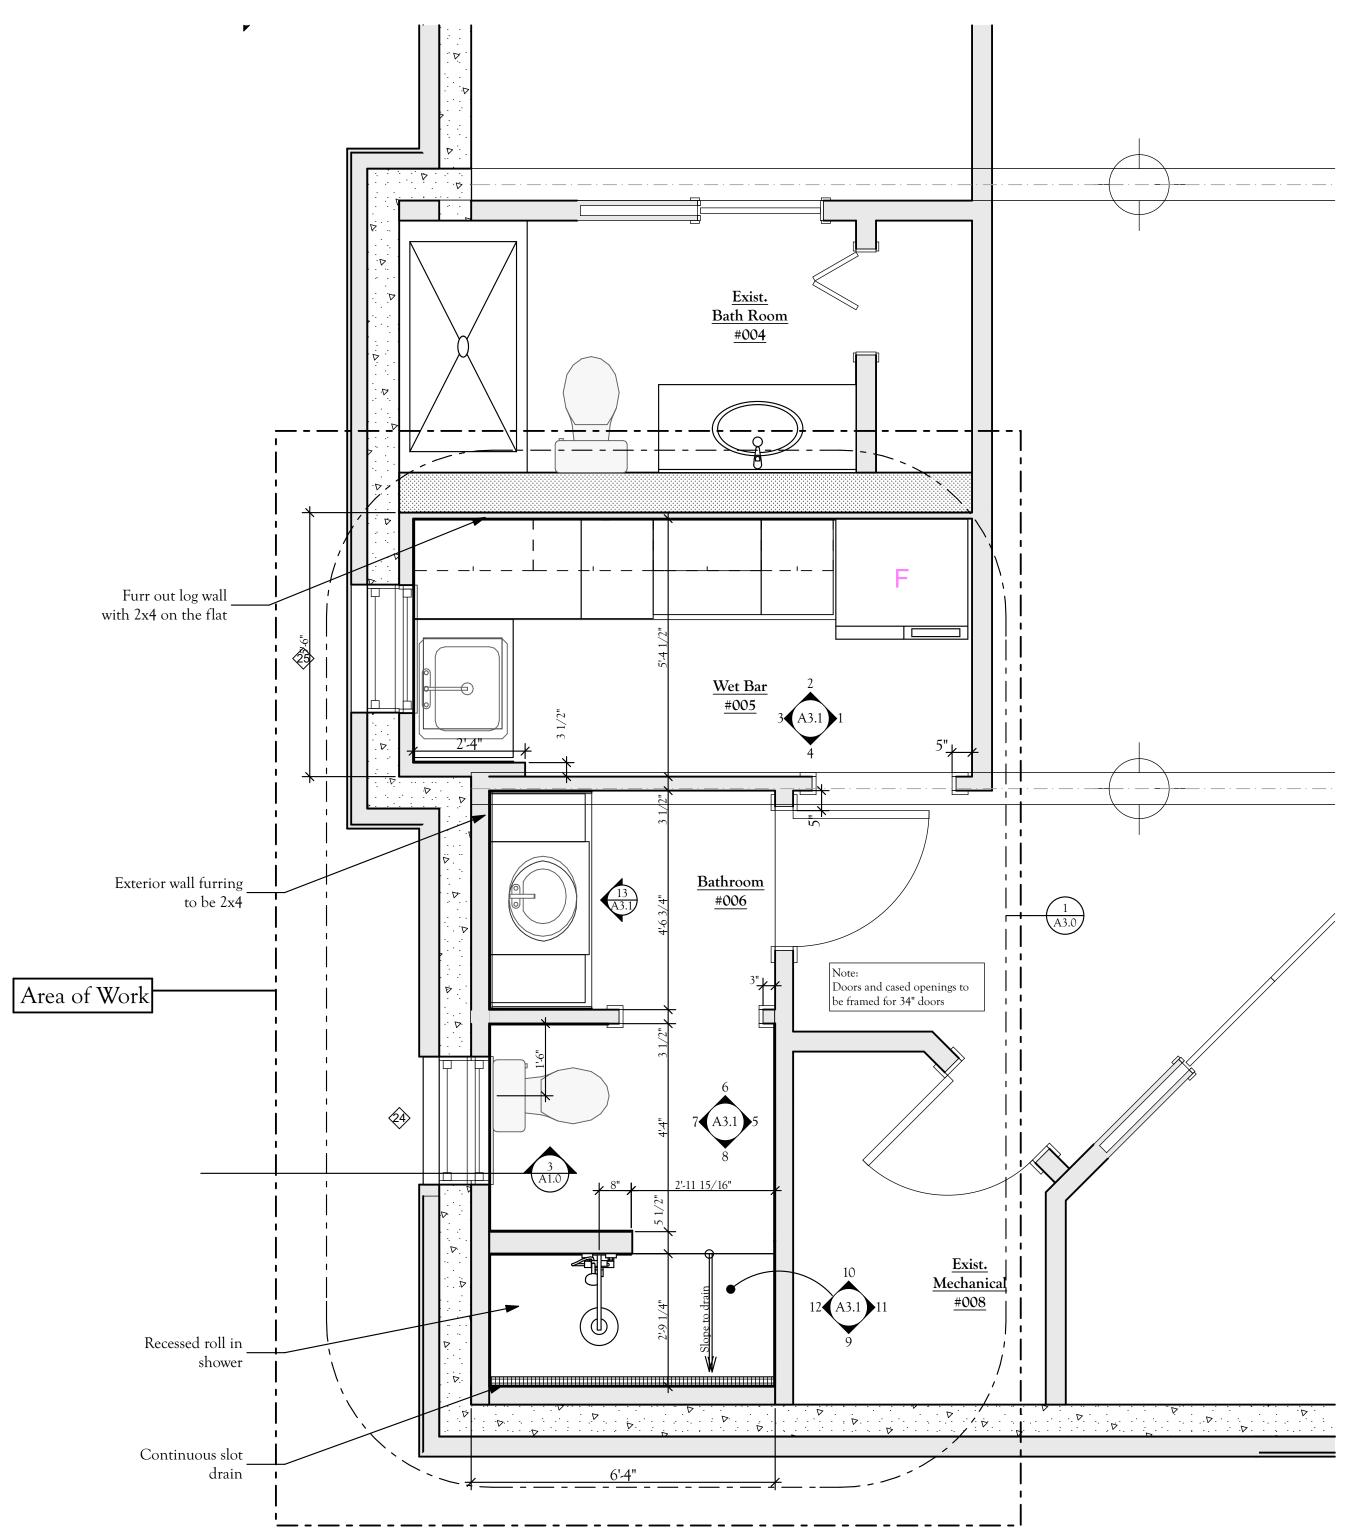

Lower Level Repair and Replace

1 Lower Level Demolition Plan

SCALE: 1/4" = 1'-0"

2 Lower Level Wet bar and Bathroom Plan

SCALE: 1/2" = 1'-0"

PROJECT NO:

MODEL FILE:

DRAWN BY:

CHK'D BY:

COPYRIGHT

SHEET TITLE

Enlarged Wet Bar and Bathroom Plan

A3.0