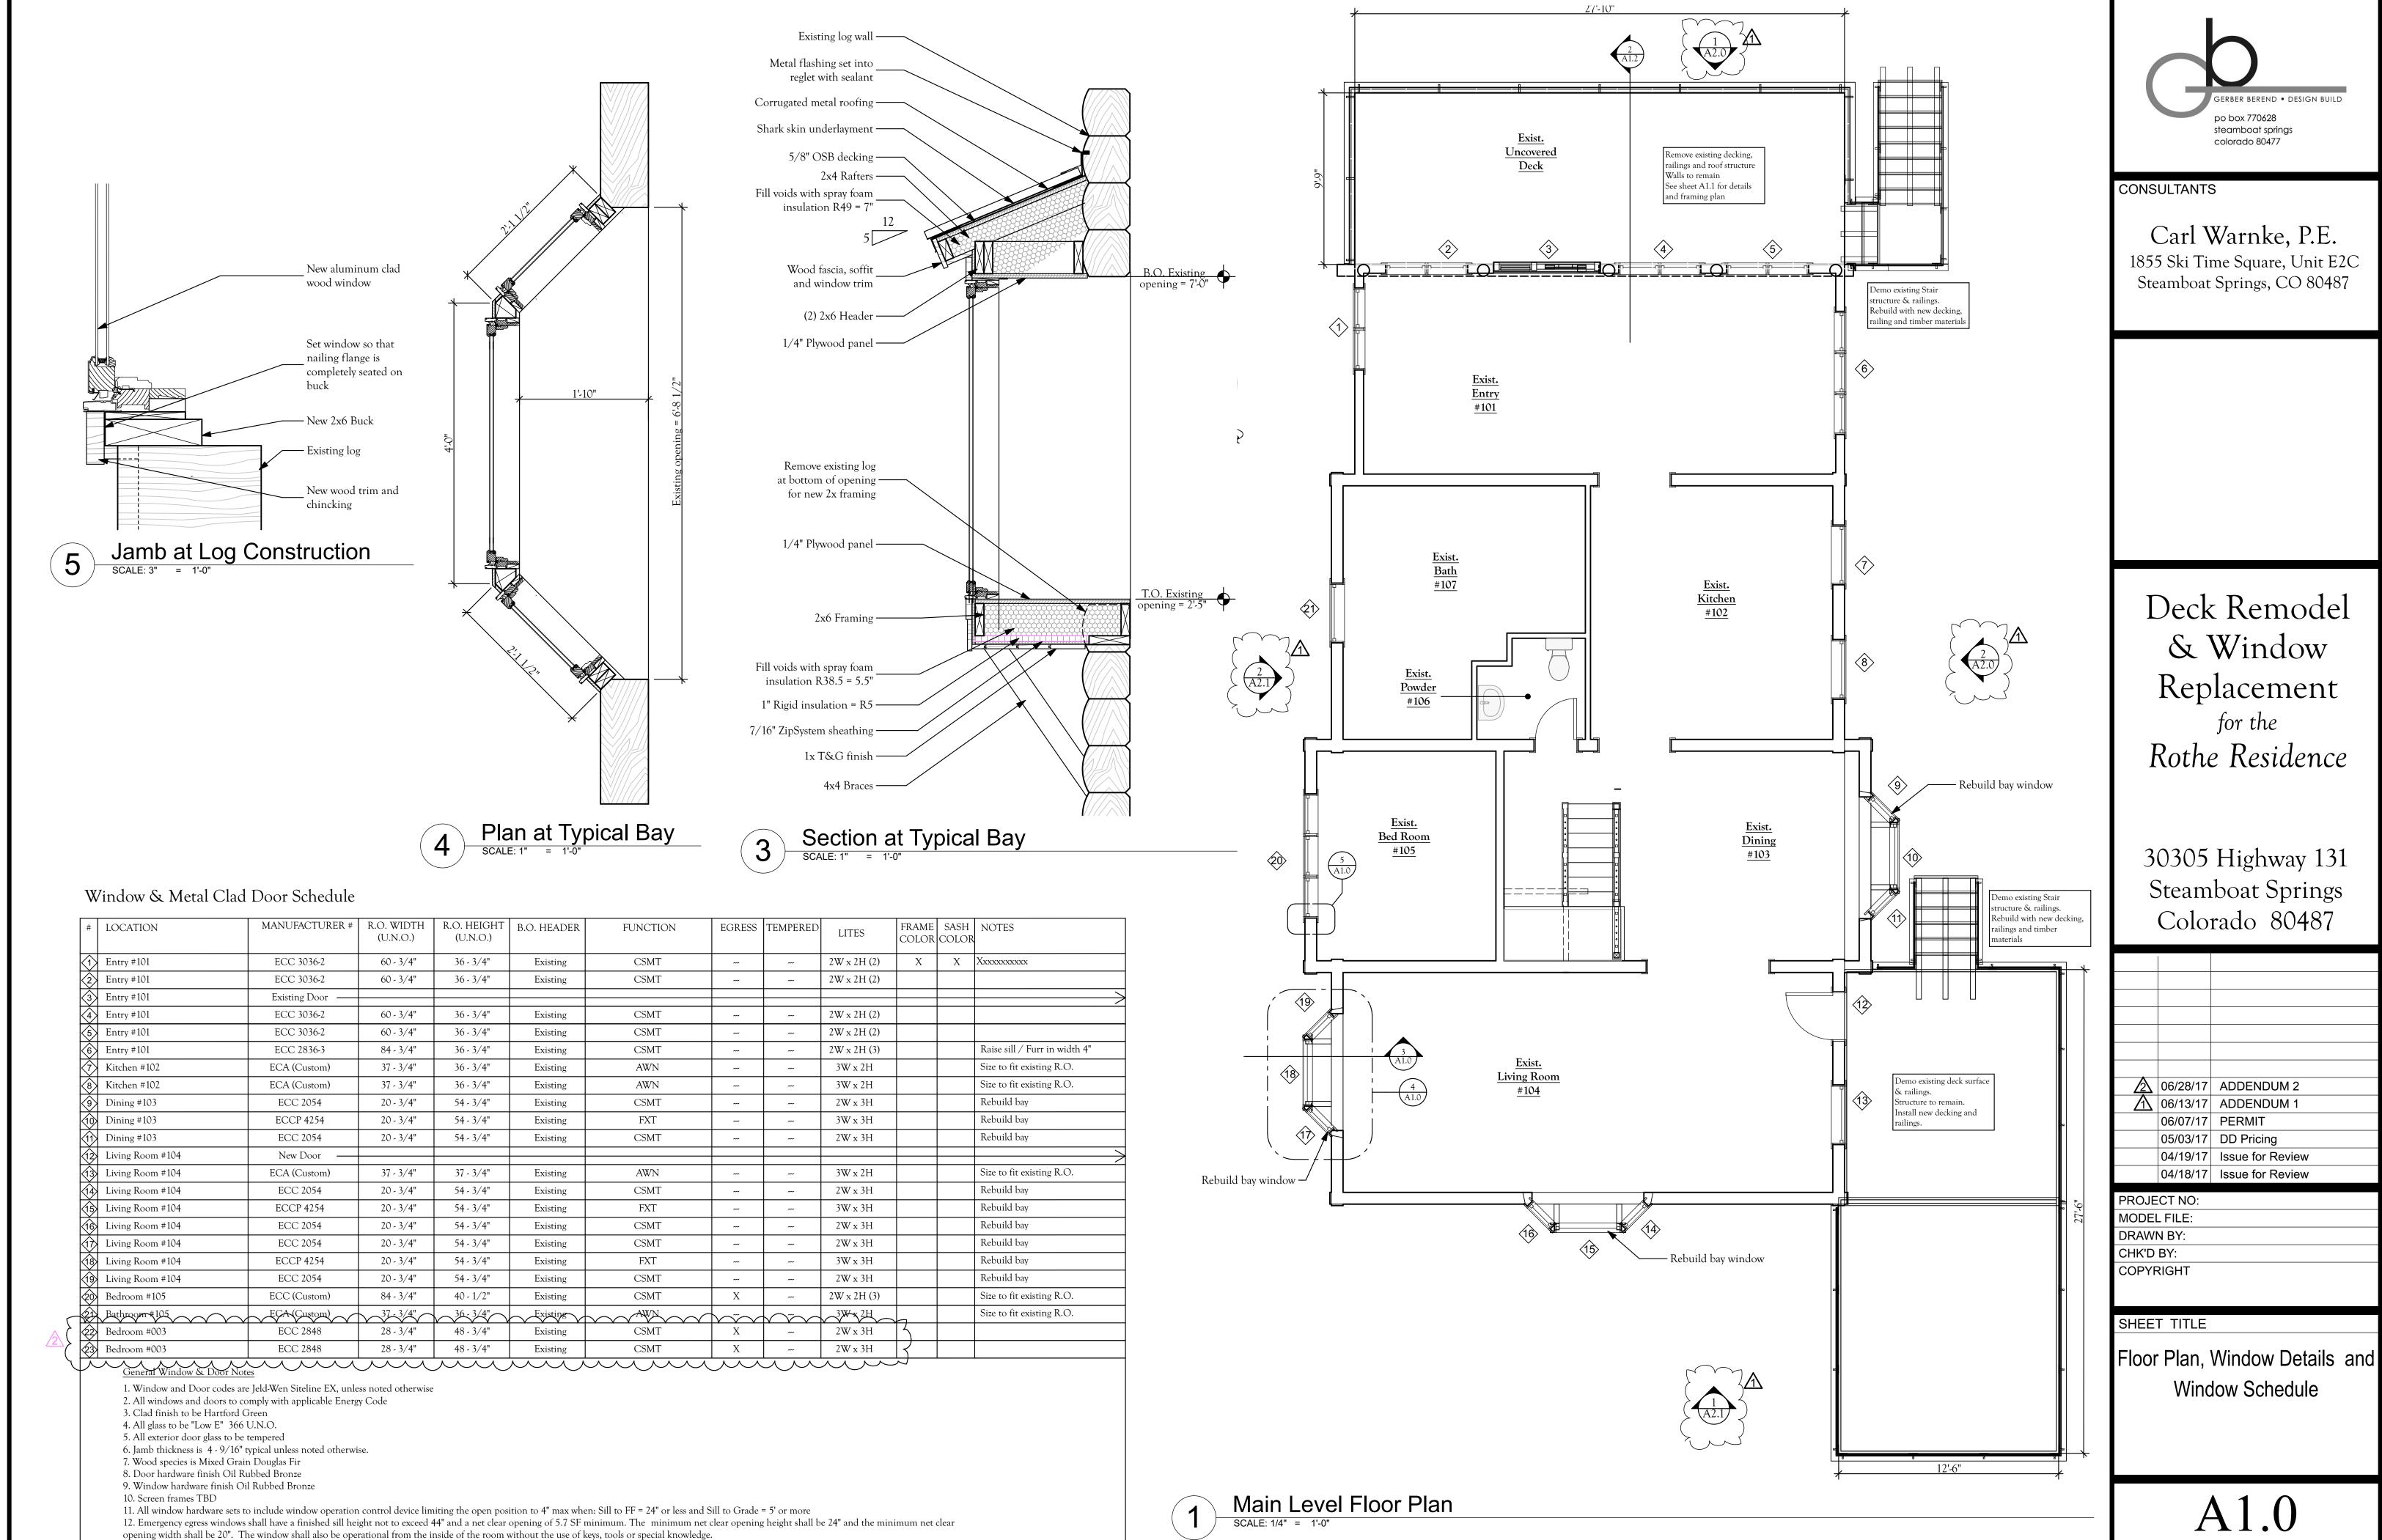

## CONSULTANTS

Carl Warnke, P.E. 1855 Ski Time Square, Unit E2C Steamboat Springs, CO 80487

Deck Remodel
& Window
Replacement
for the
Rothe Residence

30305 Highway 131 Steamboat Springs Colorado 80487

| 2           | 06/28/17 | ADDENDUM 2       |
|-------------|----------|------------------|
| $\triangle$ | 06/13/17 | ADDENDUM 1       |
|             | 06/07/17 | PERMIT           |
|             | 05/03/17 | DD Pricing       |
|             | 04/19/17 | Issue for Review |
|             | 04/18/17 | Issue for Review |

### CONSULTANTS

Carl Warnke, P.E. 1855 Ski Time Square, Unit E2C Steamboat Springs, CO 80487

Deck Remodel
& Window
Replacement
for the
Rothe Residence

30305 Highway 131 Steamboat Springs Colorado 80487

| 2           | 06/28/17 | ADDENDUM 2       |
|-------------|----------|------------------|
| $\triangle$ | 06/13/17 | ADDENDUM 1       |
|             | 06/07/17 | PERMIT           |
|             | 05/03/17 | DD Pricing       |
|             | 04/19/17 | Issue for Review |
|             | 04/18/17 | Issue for Review |