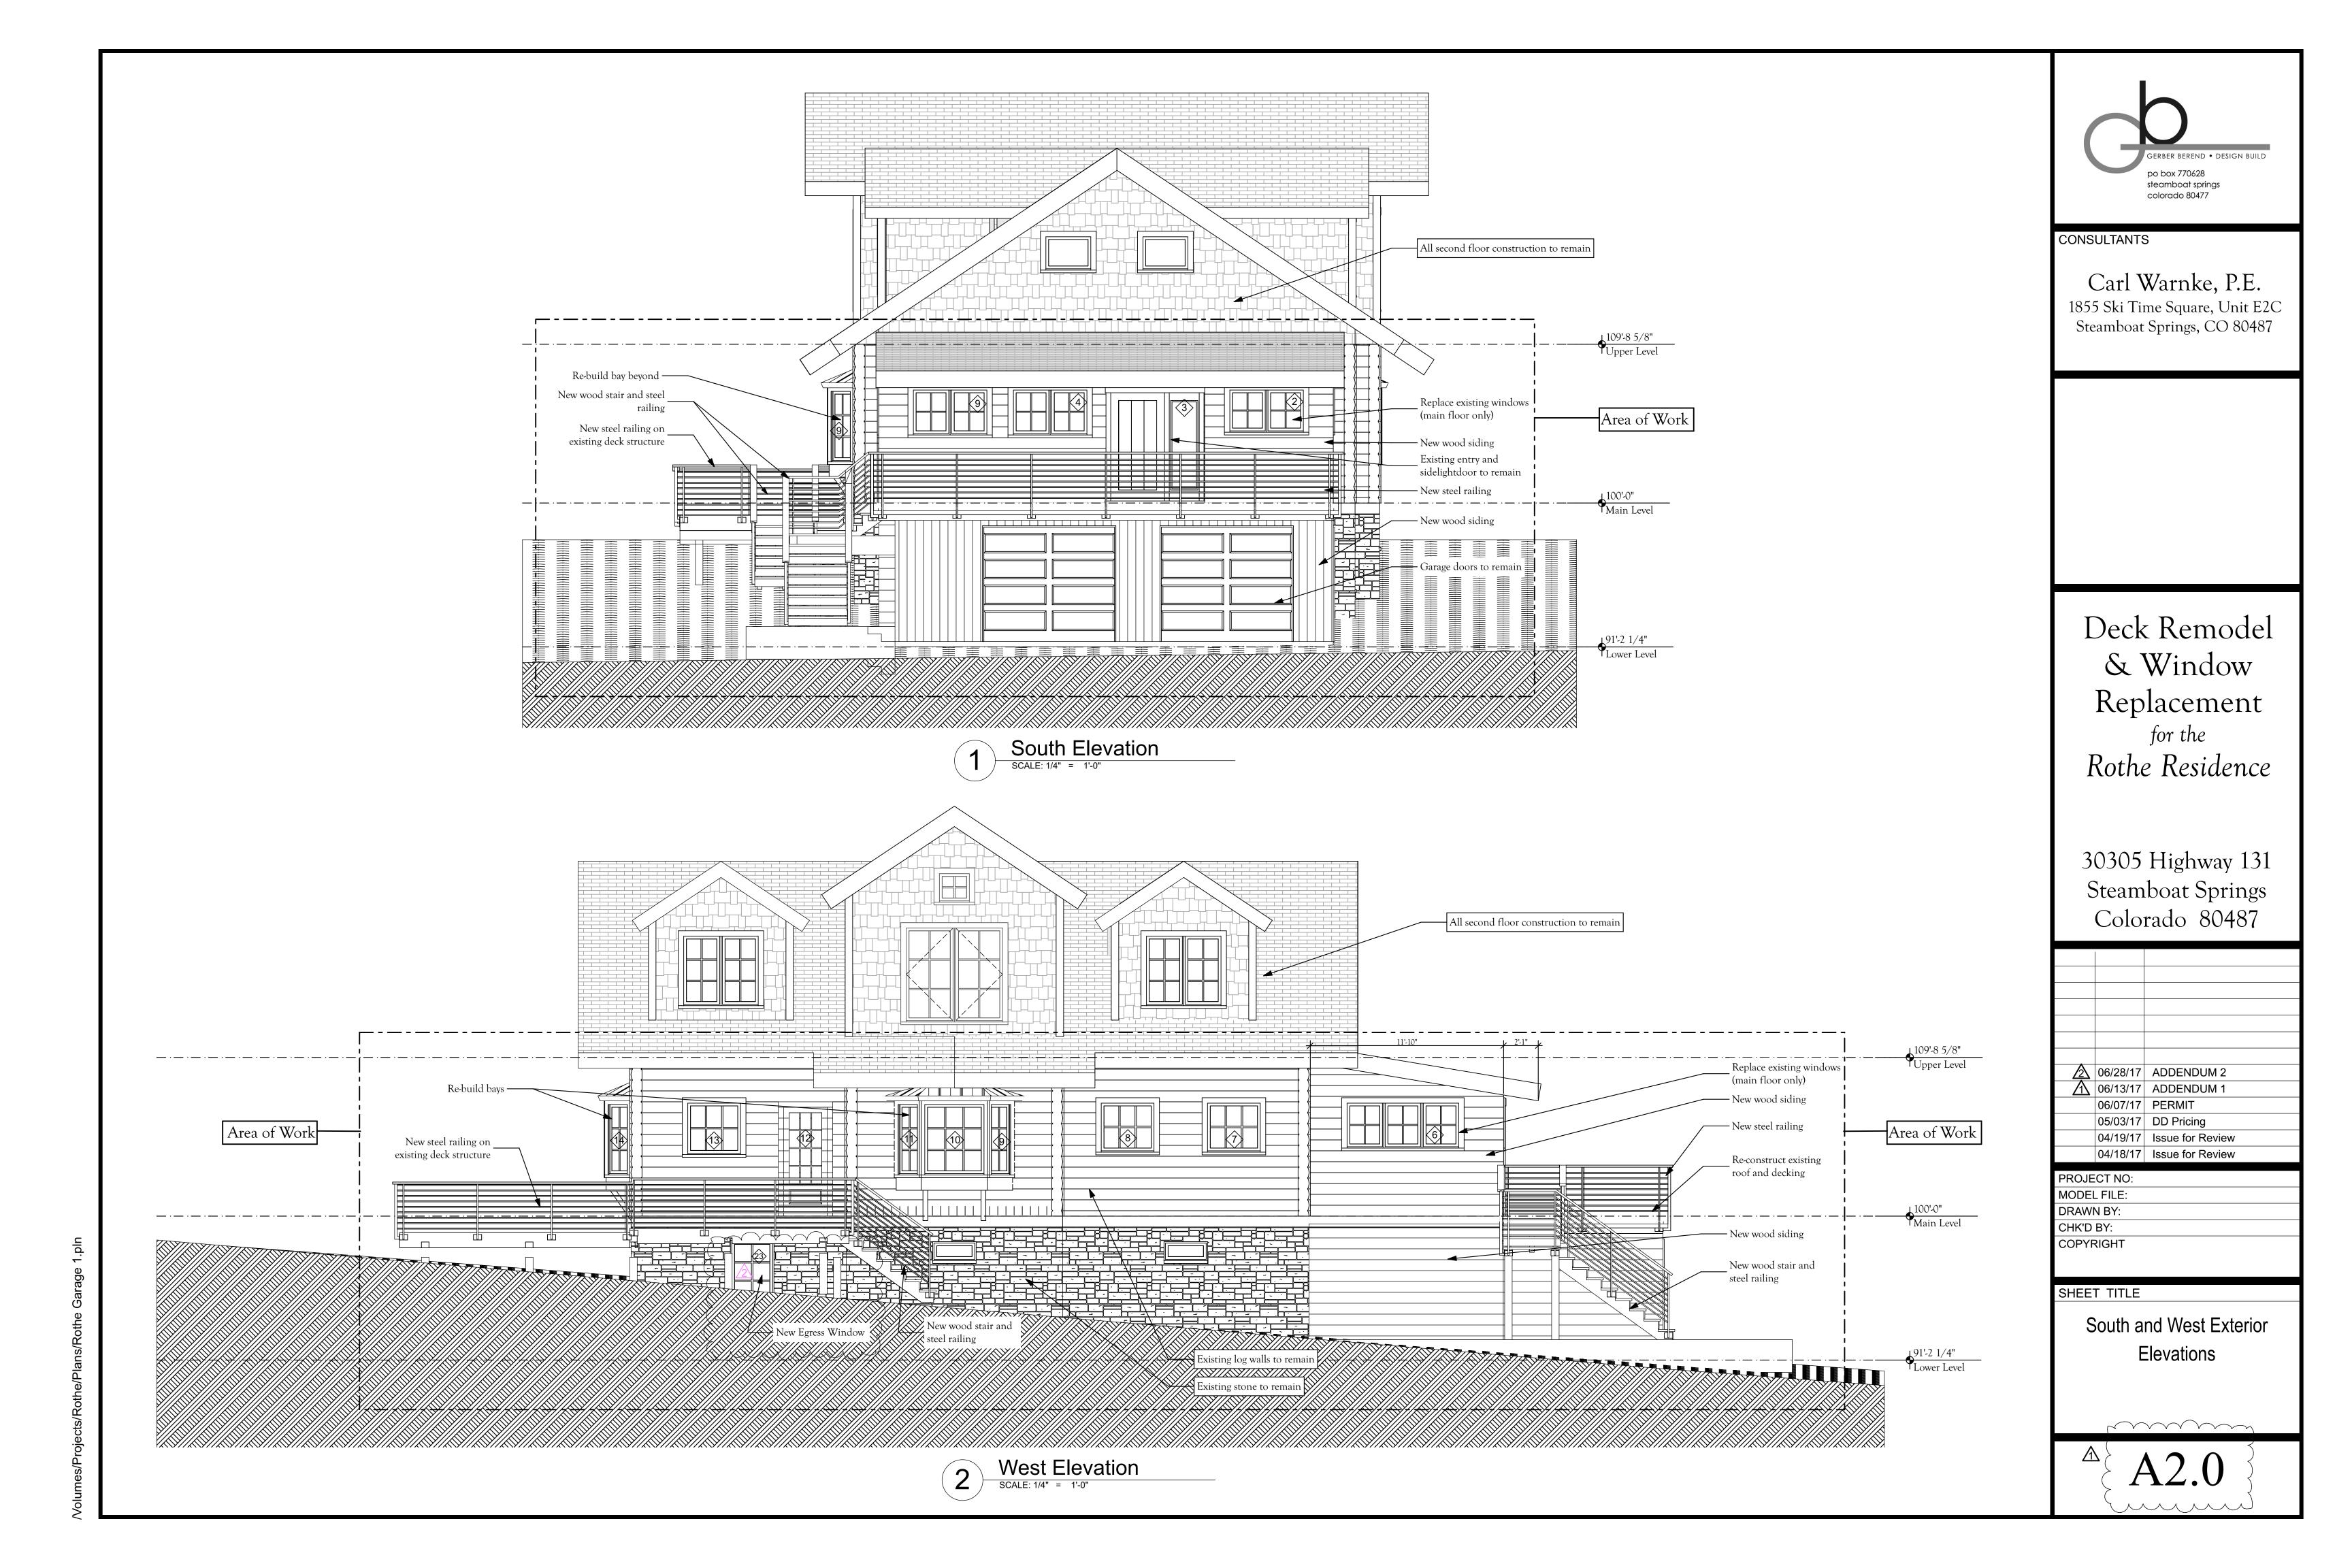

### CONSULTANTS

Carl Warnke, P.E. 1855 Ski Time Square, Unit E2C Steamboat Springs, CO 80487

Deck Remodel
& Window
Replacement
for the
Rothe Residence

30305 Highway 131 Steamboat Springs Colorado 80487

| 2           | 06/28/17 | ADDENDUM 2       |
|-------------|----------|------------------|
| $\triangle$ | 06/13/17 | ADDENDUM 1       |
|             | 06/07/17 | PERMIT           |
|             | 05/03/17 | DD Pricing       |
|             | 04/19/17 | Issue for Review |
|             | 04/18/17 | Issue for Review |

|             | 0 1/ 10/ 17 | 10000 101 11011011 |  |  |
|-------------|-------------|--------------------|--|--|
|             |             |                    |  |  |
| PROJECT NO: |             |                    |  |  |
| MODEL       | FILE:       |                    |  |  |
| DRAW        | N BY:       |                    |  |  |
| CHK'D       | BY:         |                    |  |  |
| COPYF       | RIGHT       |                    |  |  |
|             |             |                    |  |  |