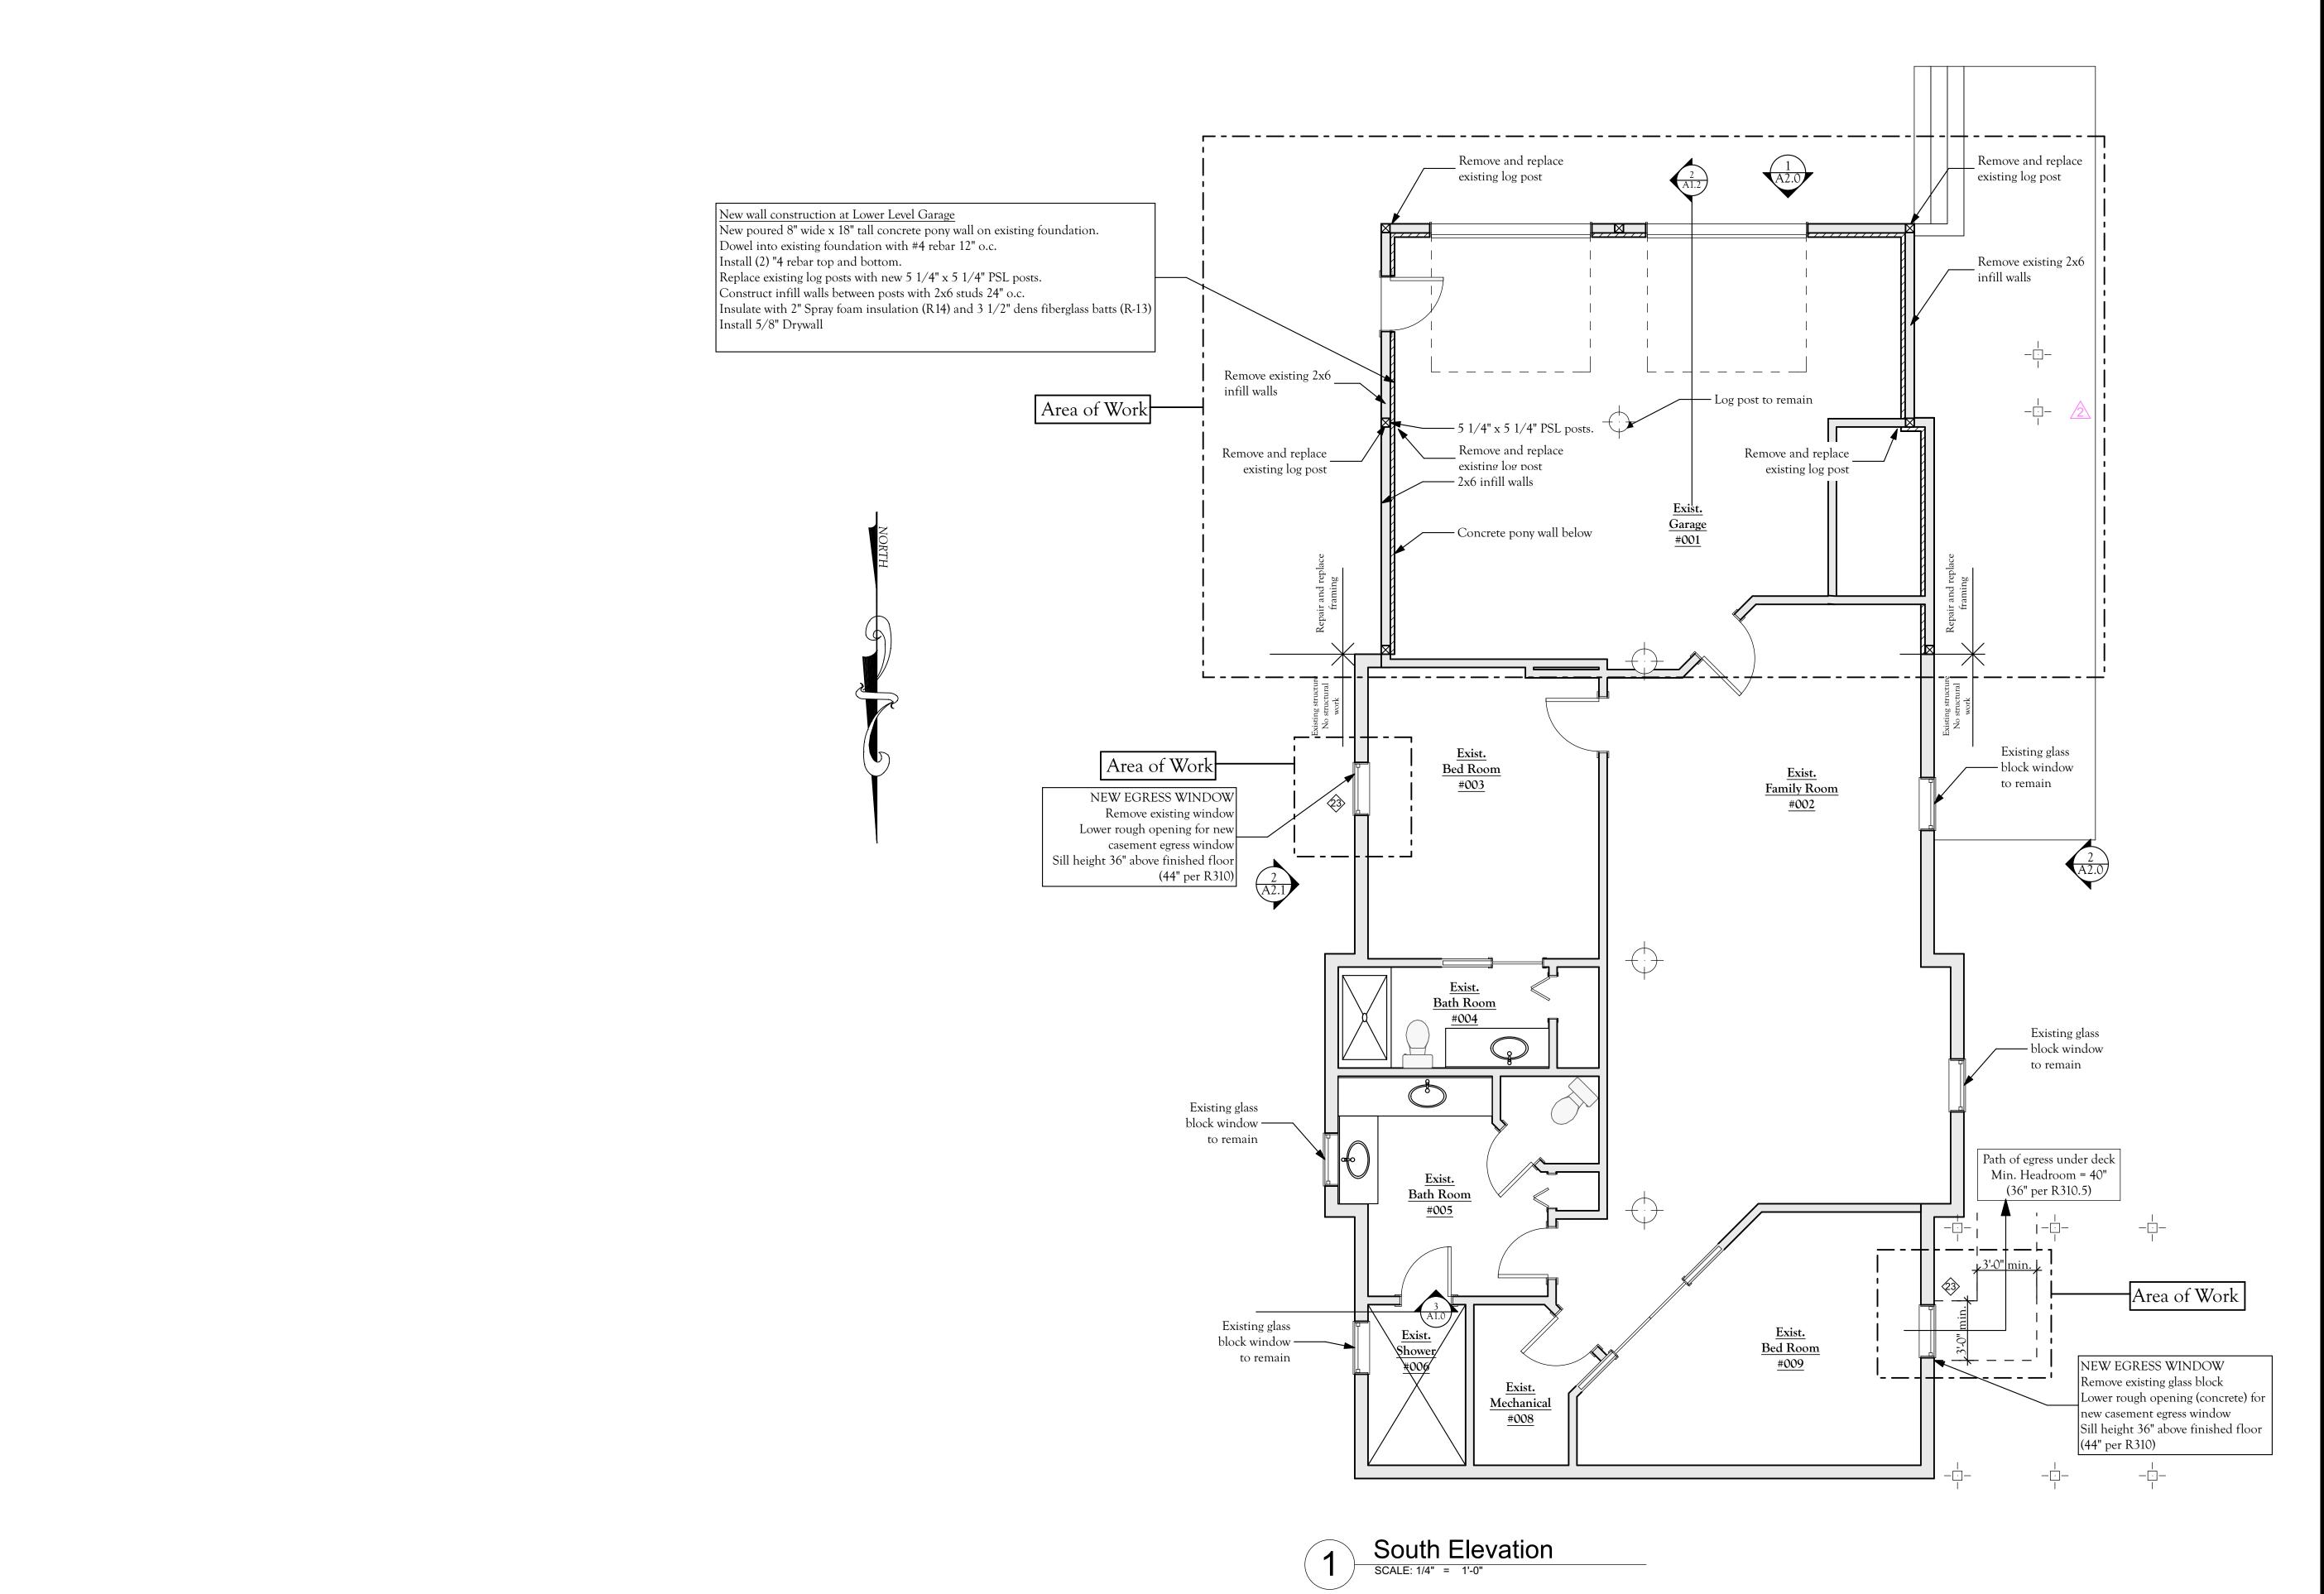

Steamboat Springs, Co 80487 Phone: 970-870-5566

# Deck Remodel & Window Replacement for the Rothe Residence

30305 Highway 131 Steamboat Springs CO 80487





## CONSULTANTS

Carl Warnke, P.E. 1855 Ski Time Square, Unit E2C Steamboat Springs, CO 80487

Deck Remodel
& Window
Replacement
for the
Rothe Residence

30305 Highway 131 Steamboat Springs Colorado 80487

| 2           | 06/28/17 | ADDENDUM 2       |
|-------------|----------|------------------|
| $\triangle$ | 06/13/17 | ADDENDUM 1       |
|             | 06/07/17 | PERMIT           |
|             | 05/03/17 | DD Pricing       |
|             | 04/19/17 | Issue for Review |
|             | 04/18/17 | Issue for Review |

## PROJECT NO: MODEL FILE: DRAWN BY: CHK'D BY: COPYRIGHT

## SHEET TITLE

Cover Sheet & Site Plan







A1.0





### CONSULTANTS

Carl Warnke, P.E. 1855 Ski Time Square, Unit E2C Steamboat Springs, CO 80487

Deck Remodel
& Window
Replacement
for the
Rothe Residence

30305 Highway 131 Steamboat Springs Colorado 80487

| 2           | 06/28/17 | ADDENDUM 2       |
|-------------|----------|------------------|
| $\triangle$ | 06/13/17 | ADDENDUM 1       |
|             | 06/07/17 | PERMIT           |
|             | 05/03/17 | DD Pricing       |
|             | 04/19/17 | Issue for Review |
|             | 04/18/17 | Issue for Review |

|             | 0 1/ 10/ 17 | 10000 101 11011011 |  |  |
|-------------|-------------|--------------------|--|--|
|             |             |                    |  |  |
| PROJECT NO: |             |                    |  |  |
| MODEL       | FILE:       |