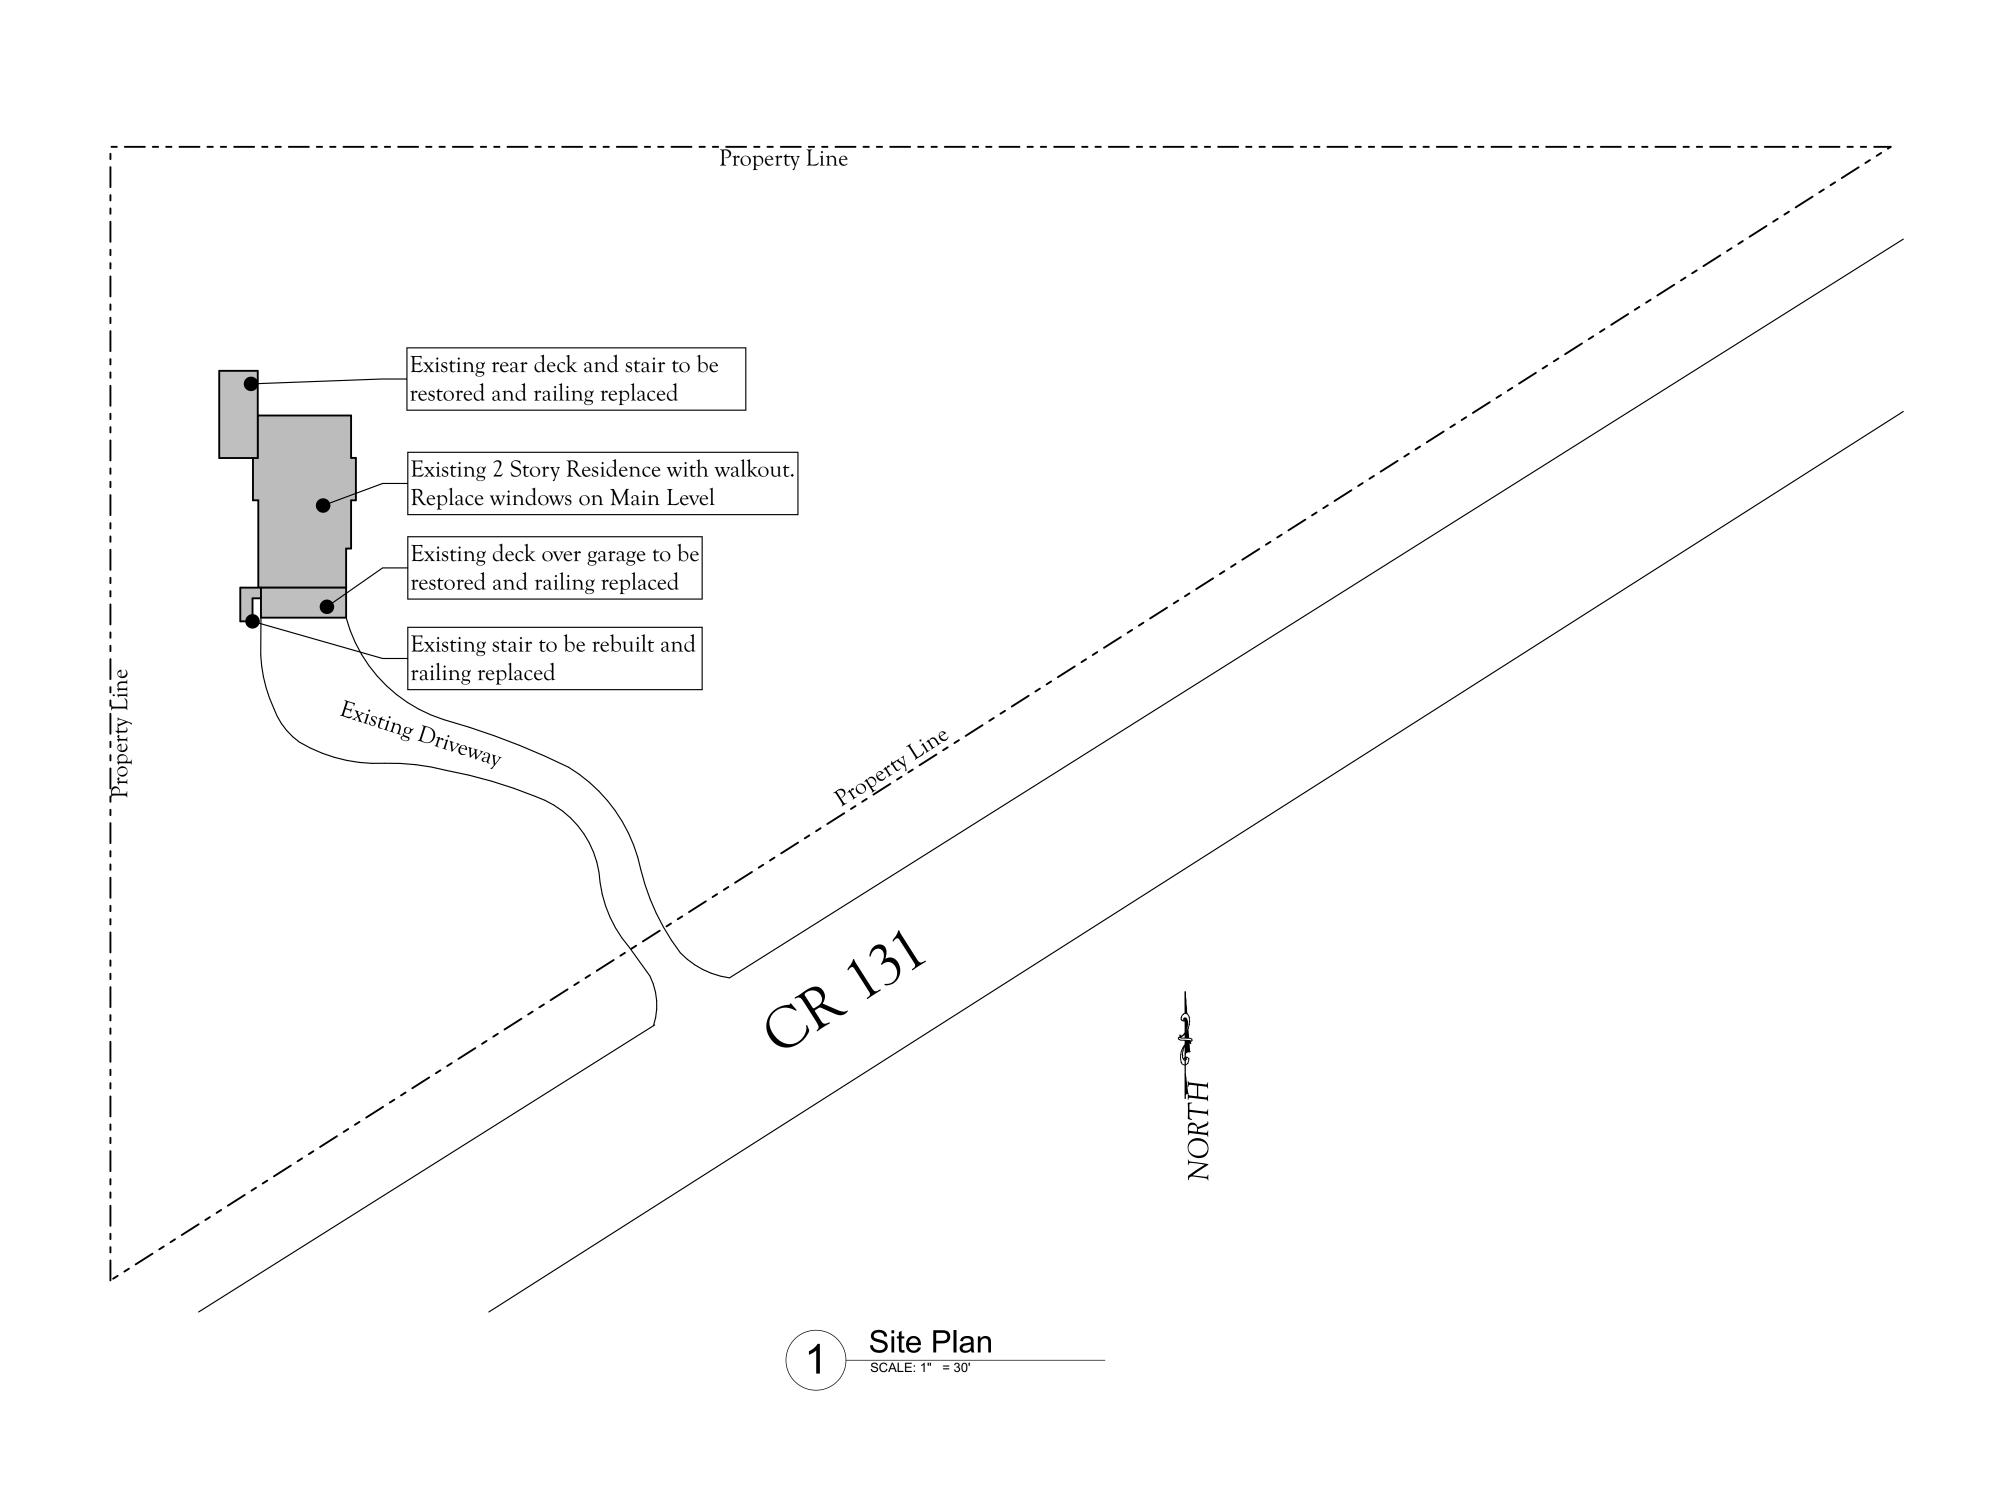

6th Street Steamboat Springs, Co 80487 Phone: 970-870-5566

# Deck Remodel & Window Replacement for the Rothe Residence

30305 Highway 131 Steamboat Springs CO 80487





## CONSULTANTS

Carl Warnke, P.E. 1855 Ski Time Square, Unit E2C Steamboat Springs, CO 80487

Deck Remodel
& Window
Replacement
for the
Rothe Residence

30305 Highway 131 Steamboat Springs Colorado 80487

| 2           | 06/28/17 | ADDENDUM 2       |
|-------------|----------|------------------|
| $\triangle$ | 06/13/17 | ADDENDUM 1       |
|             | 06/07/17 | PERMIT           |
|             | 05/03/17 | DD Pricing       |
|             | 04/19/17 | Issue for Review |
|             | 04/18/17 | Issue for Review |

## PROJECT NO: MODEL FILE: DRAWN BY: CHK'D BY: COPYRIGHT

## SHEET TITLE

Cover Sheet & Site Plan







A1.0





### CONSULTANTS

Carl Warnke, P.E. 1855 Ski Time Square, Unit E2C Steamboat Springs, CO 80487

Deck Remodel
& Window
Replacement
for the
Rothe Residence

30305 Highway 131 Steamboat Springs Colorado 80487

| 2           | 06/28/17 | ADDENDUM 2       |
|-------------|----------|------------------|
| $\triangle$ | 06/13/17 | ADDENDUM 1       |
|             | 06/07/17 | PERMIT           |
|             | 05/03/17 | DD Pricing       |
|             | 04/19/17 | Issue for Review |
|             | 04/18/17 | Issue for Review |

|             | 0 1/ 10/ 17 | 10000 101 11011011 |  |  |
|-------------|-------------|--------------------|--|--|
|             |             |                    |  |  |
| PROJECT NO: |             |                    |  |  |
| MODEL       | FILE:       |