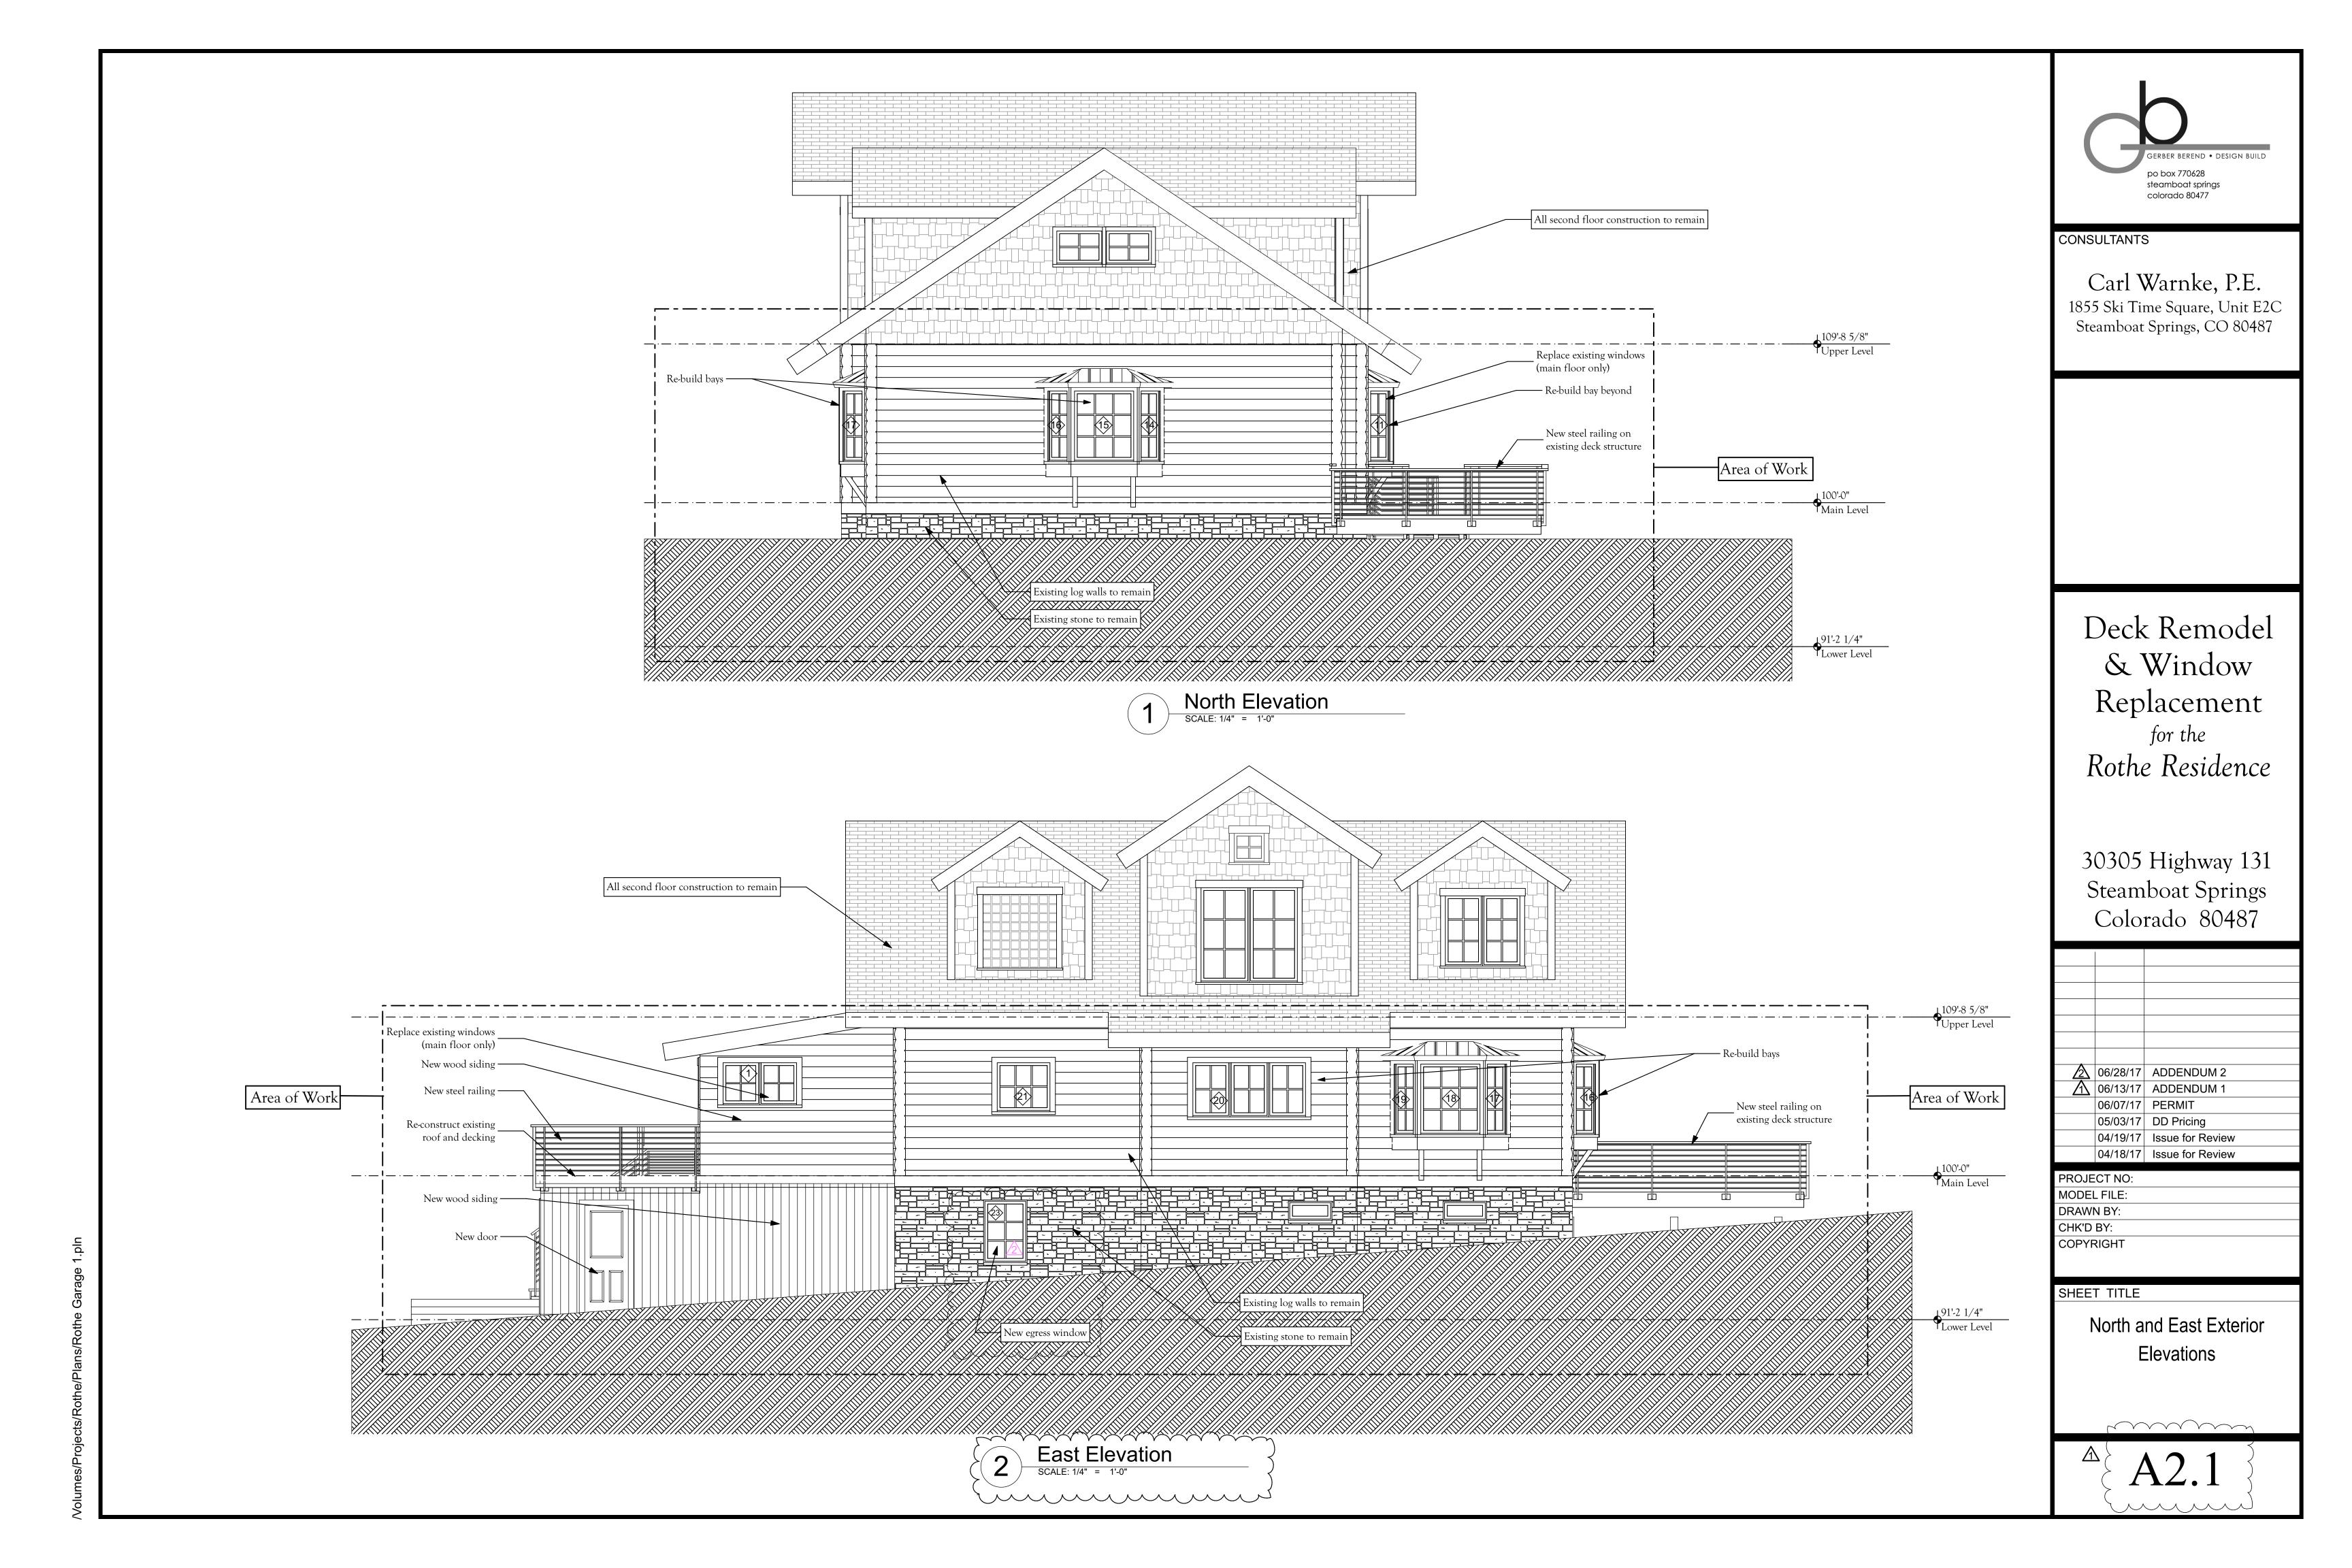

## CONSULTANTS

Carl Warnke, P.E. 1855 Ski Time Square, Unit E2C Steamboat Springs, CO 80487

Deck Remodel
& Window
Replacement
for the
Rothe Residence

30305 Highway 131 Steamboat Springs Colorado 80487

| 2           | 06/28/17 | ADDENDUM 2       |
|-------------|----------|------------------|
| $\triangle$ | 06/13/17 | ADDENDUM 1       |
|             | 06/07/17 | PERMIT           |
|             | 05/03/17 | DD Pricing       |
|             | 04/19/17 | Issue for Review |
|             | 04/18/17 | Issue for Review |