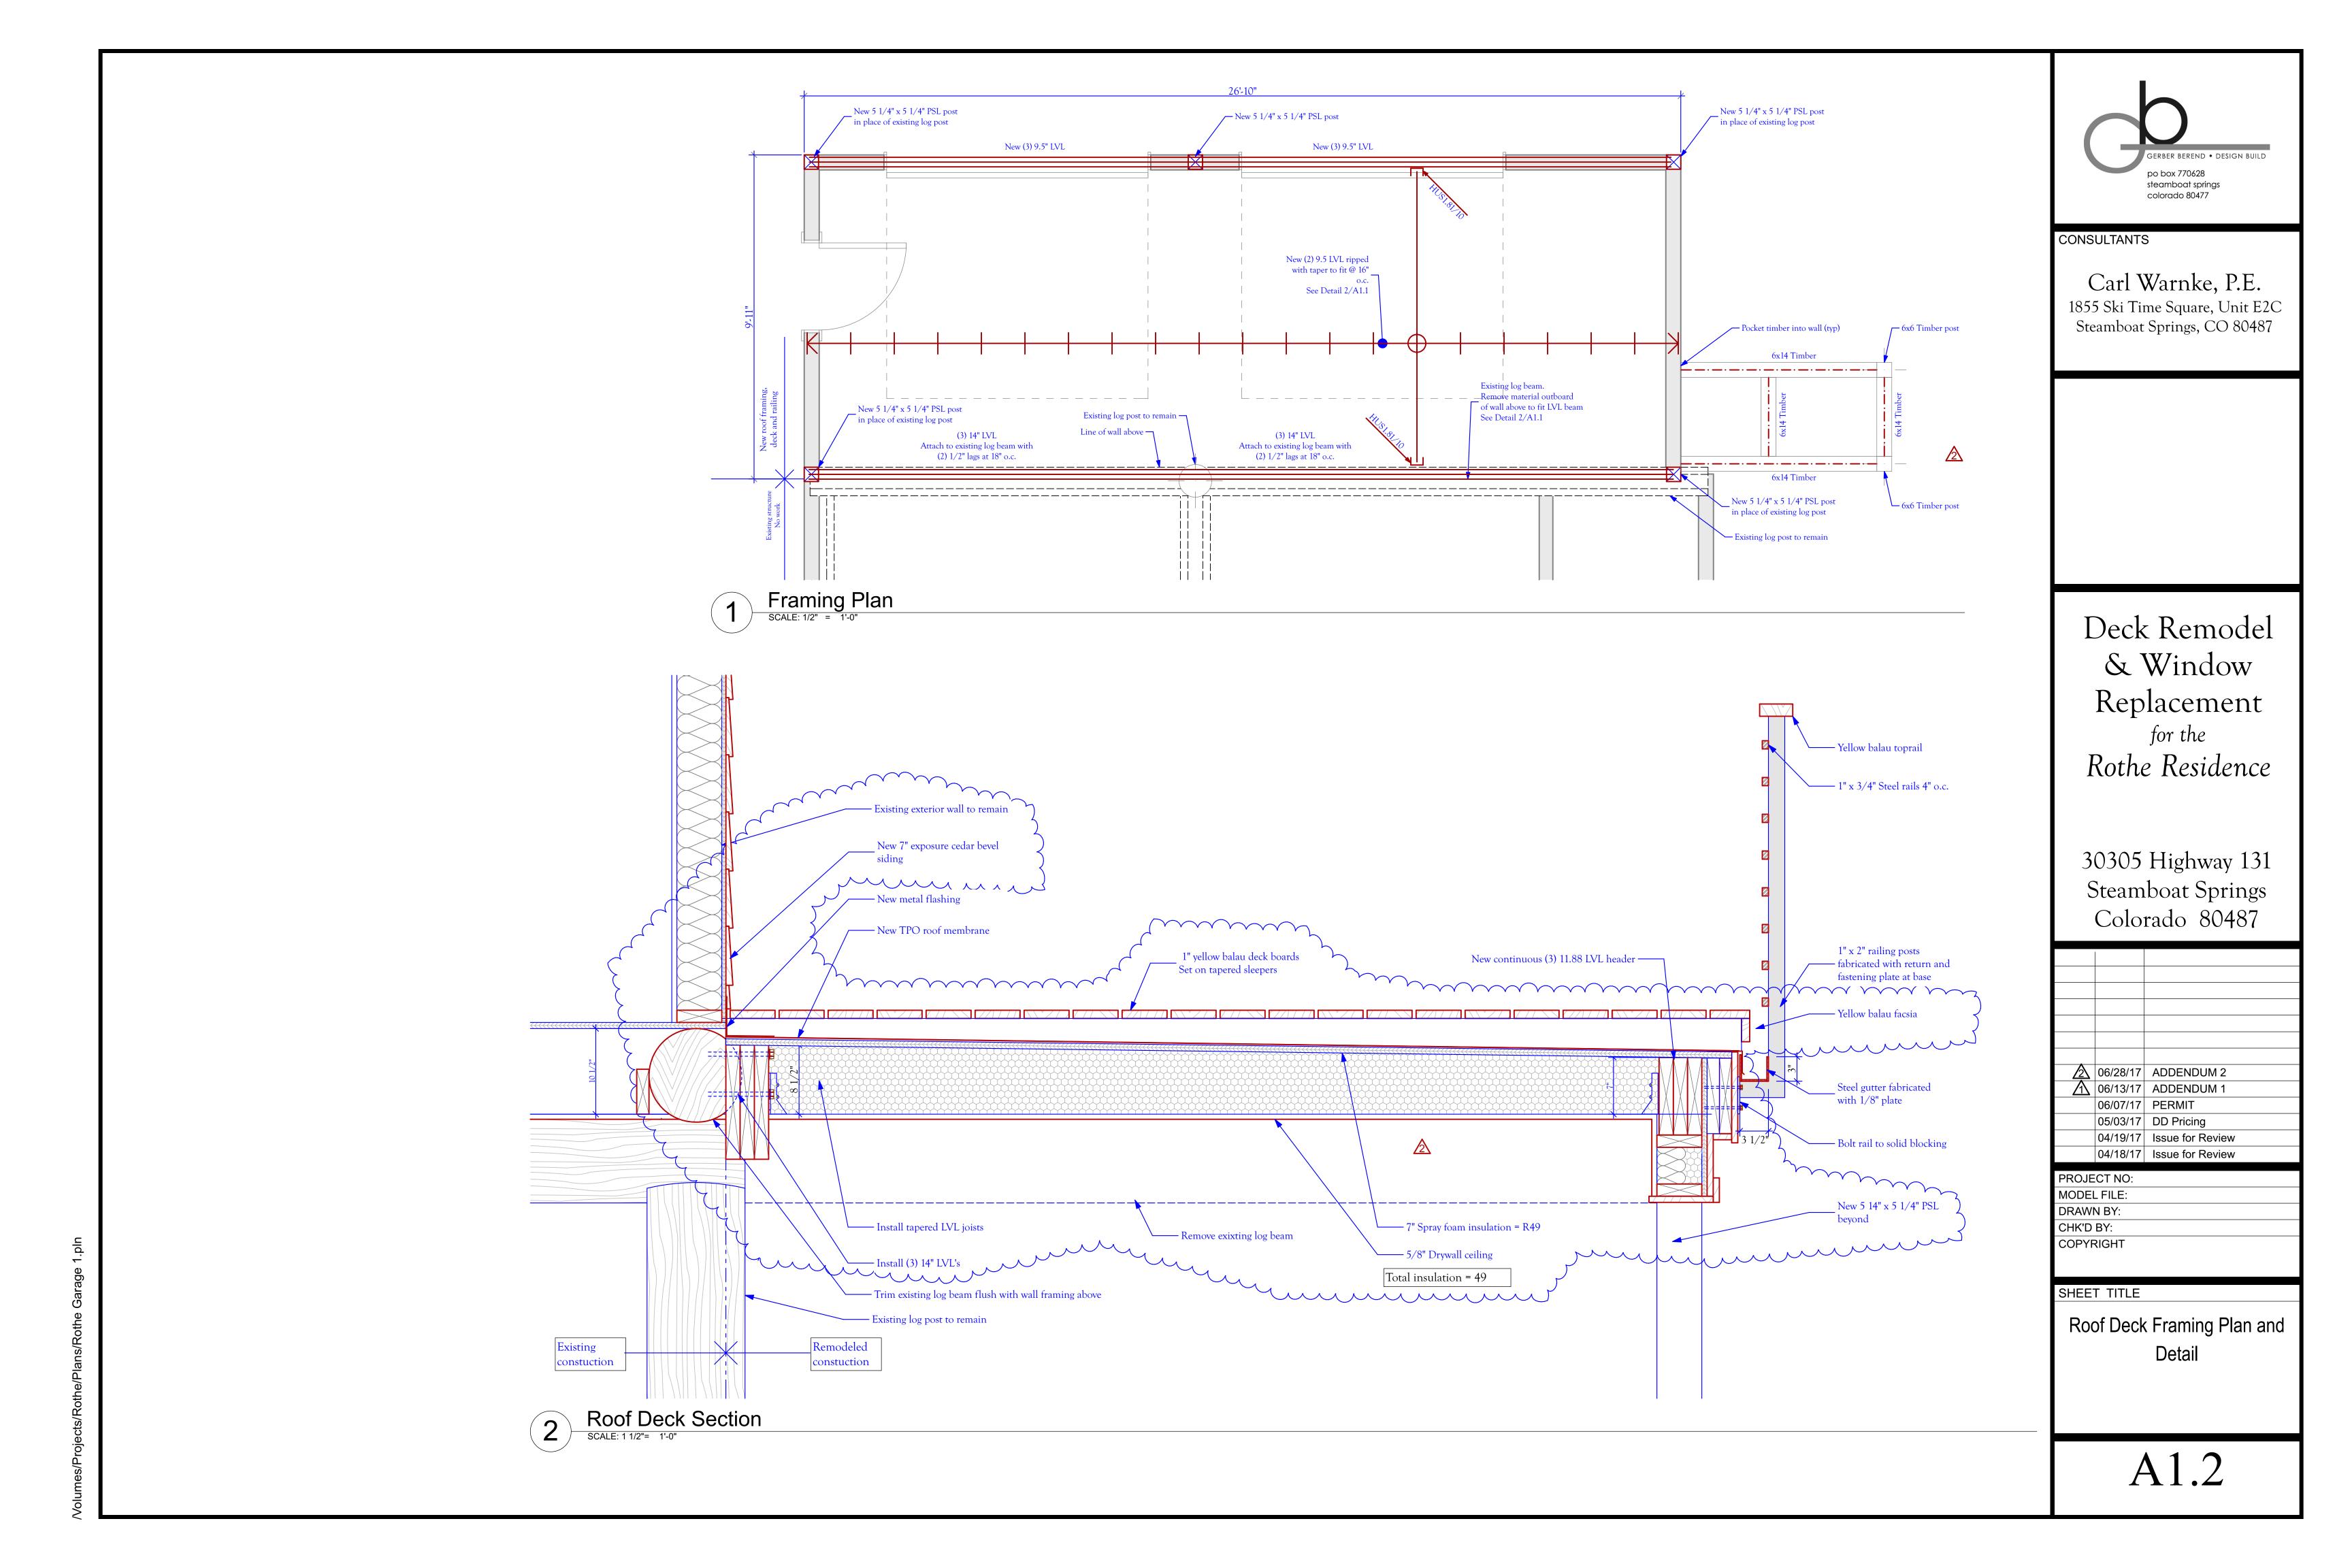

## CONSULTANTS

Carl Warnke, P.E. 1855 Ski Time Square, Unit E2C Steamboat Springs, CO 80487

Deck Remodel
& Window
Replacement
for the
Rothe Residence

30305 Highway 131 Steamboat Springs Colorado 80487

| 2           | 06/28/17 | ADDENDUM 2       |
|-------------|----------|------------------|
| $\triangle$ | 06/13/17 | ADDENDUM 1       |
|             | 06/07/17 | PERMIT           |
|             | 05/03/17 | DD Pricing       |
|             | 04/19/17 | Issue for Review |
|             | 04/18/17 | Issue for Review |

## PROJECT NO: MODEL FILE: DRAWN BY: CHK'D BY: COPYRIGHT