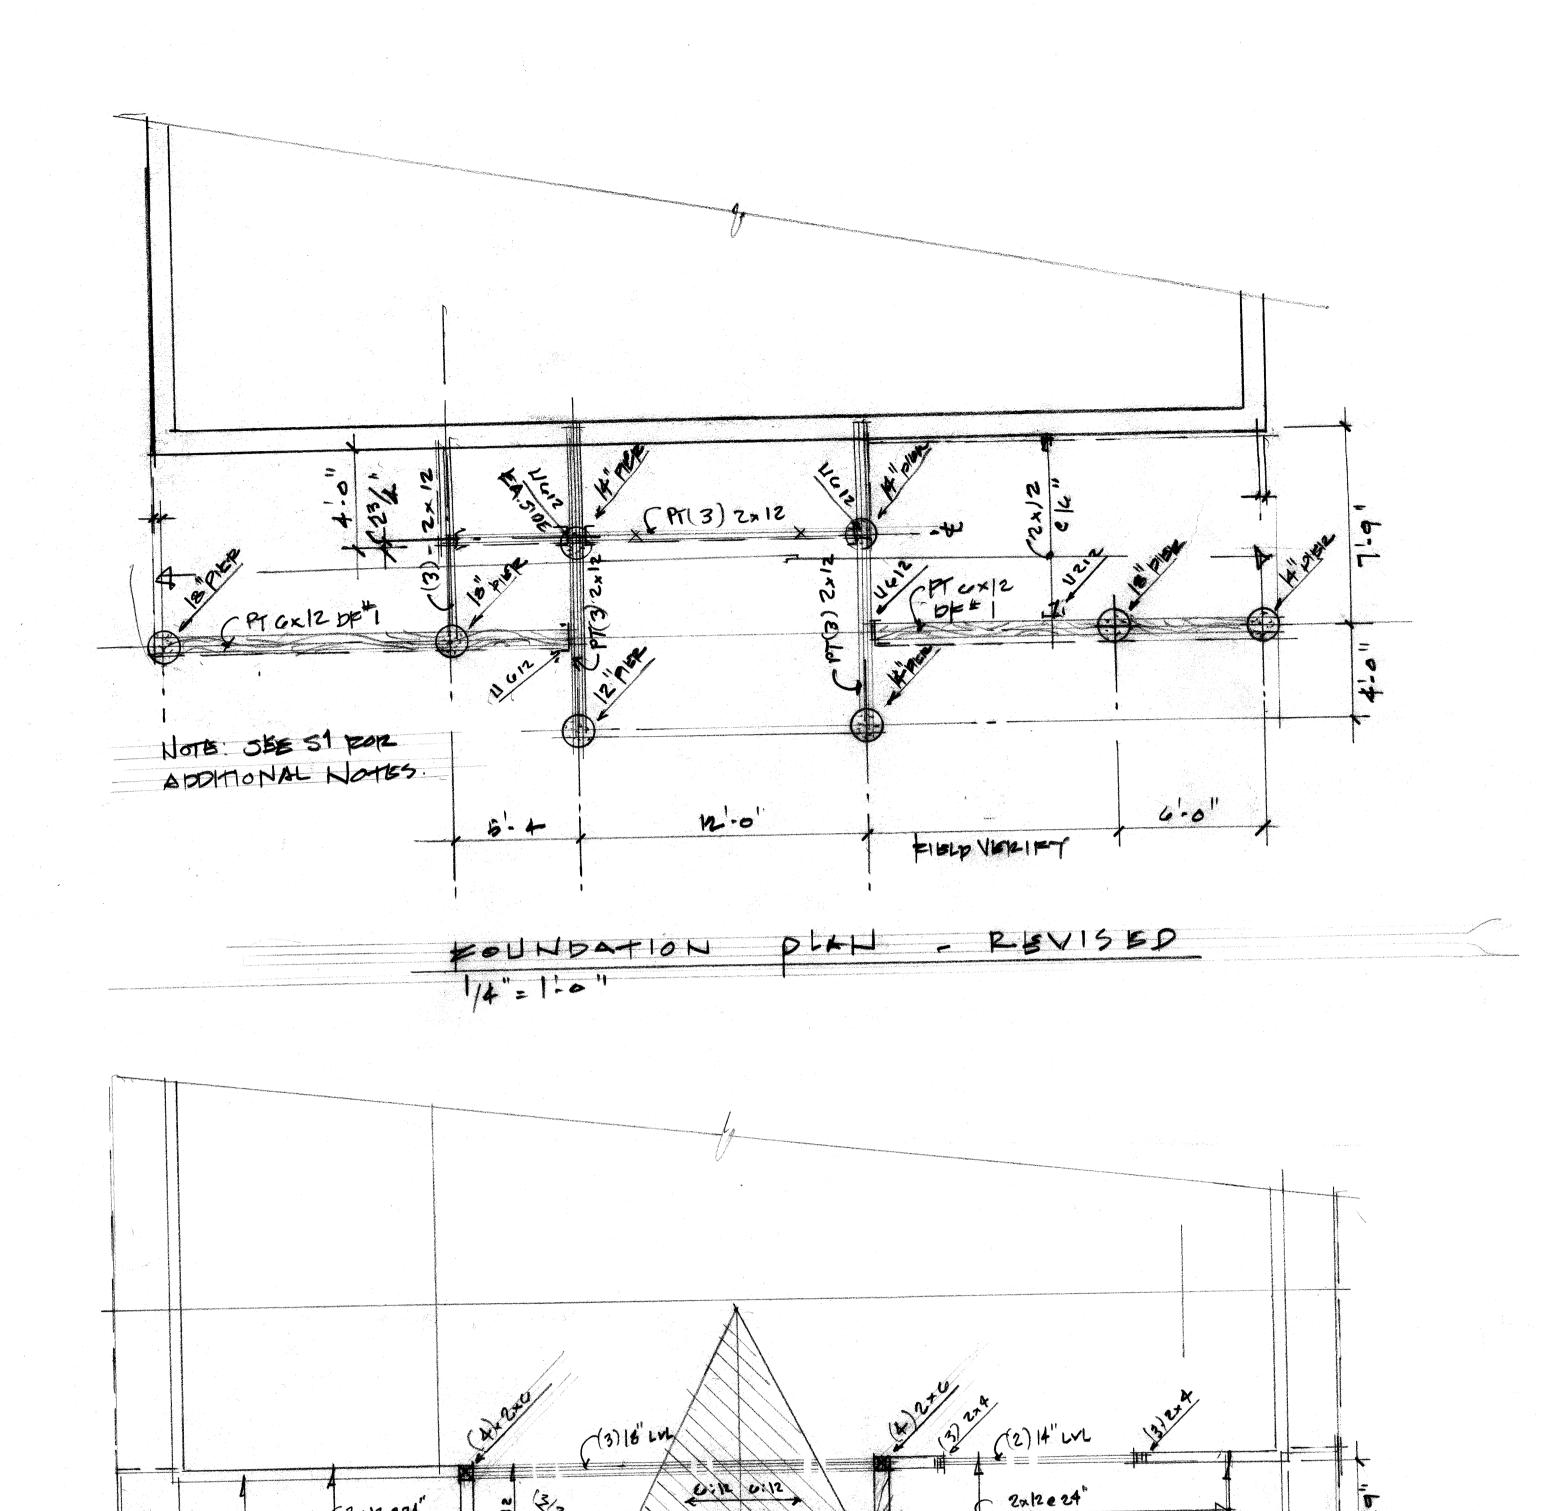

P.O. BÓX 770420 STEAMBOAT SPRINGS, COLORADO 80477 (970) 879-5764 (970) 879-5766 - FAX ed@mtnarch.com - Ernail

RCRBD **RECORD SET** 

LAPPER FRAME

MARK

TITLE

FOUNDATION

1710 elb

JOB NO. 1710
DRAWN elb
CHECKED
DATE 06.27.17
REVISIONS:
NO: DATE 6, 3.17

DRAWING NUMBER

REV. ST DRAWINGS

12-0"

4×12 1/ +1

PIELD, VIGUIET

6-0"