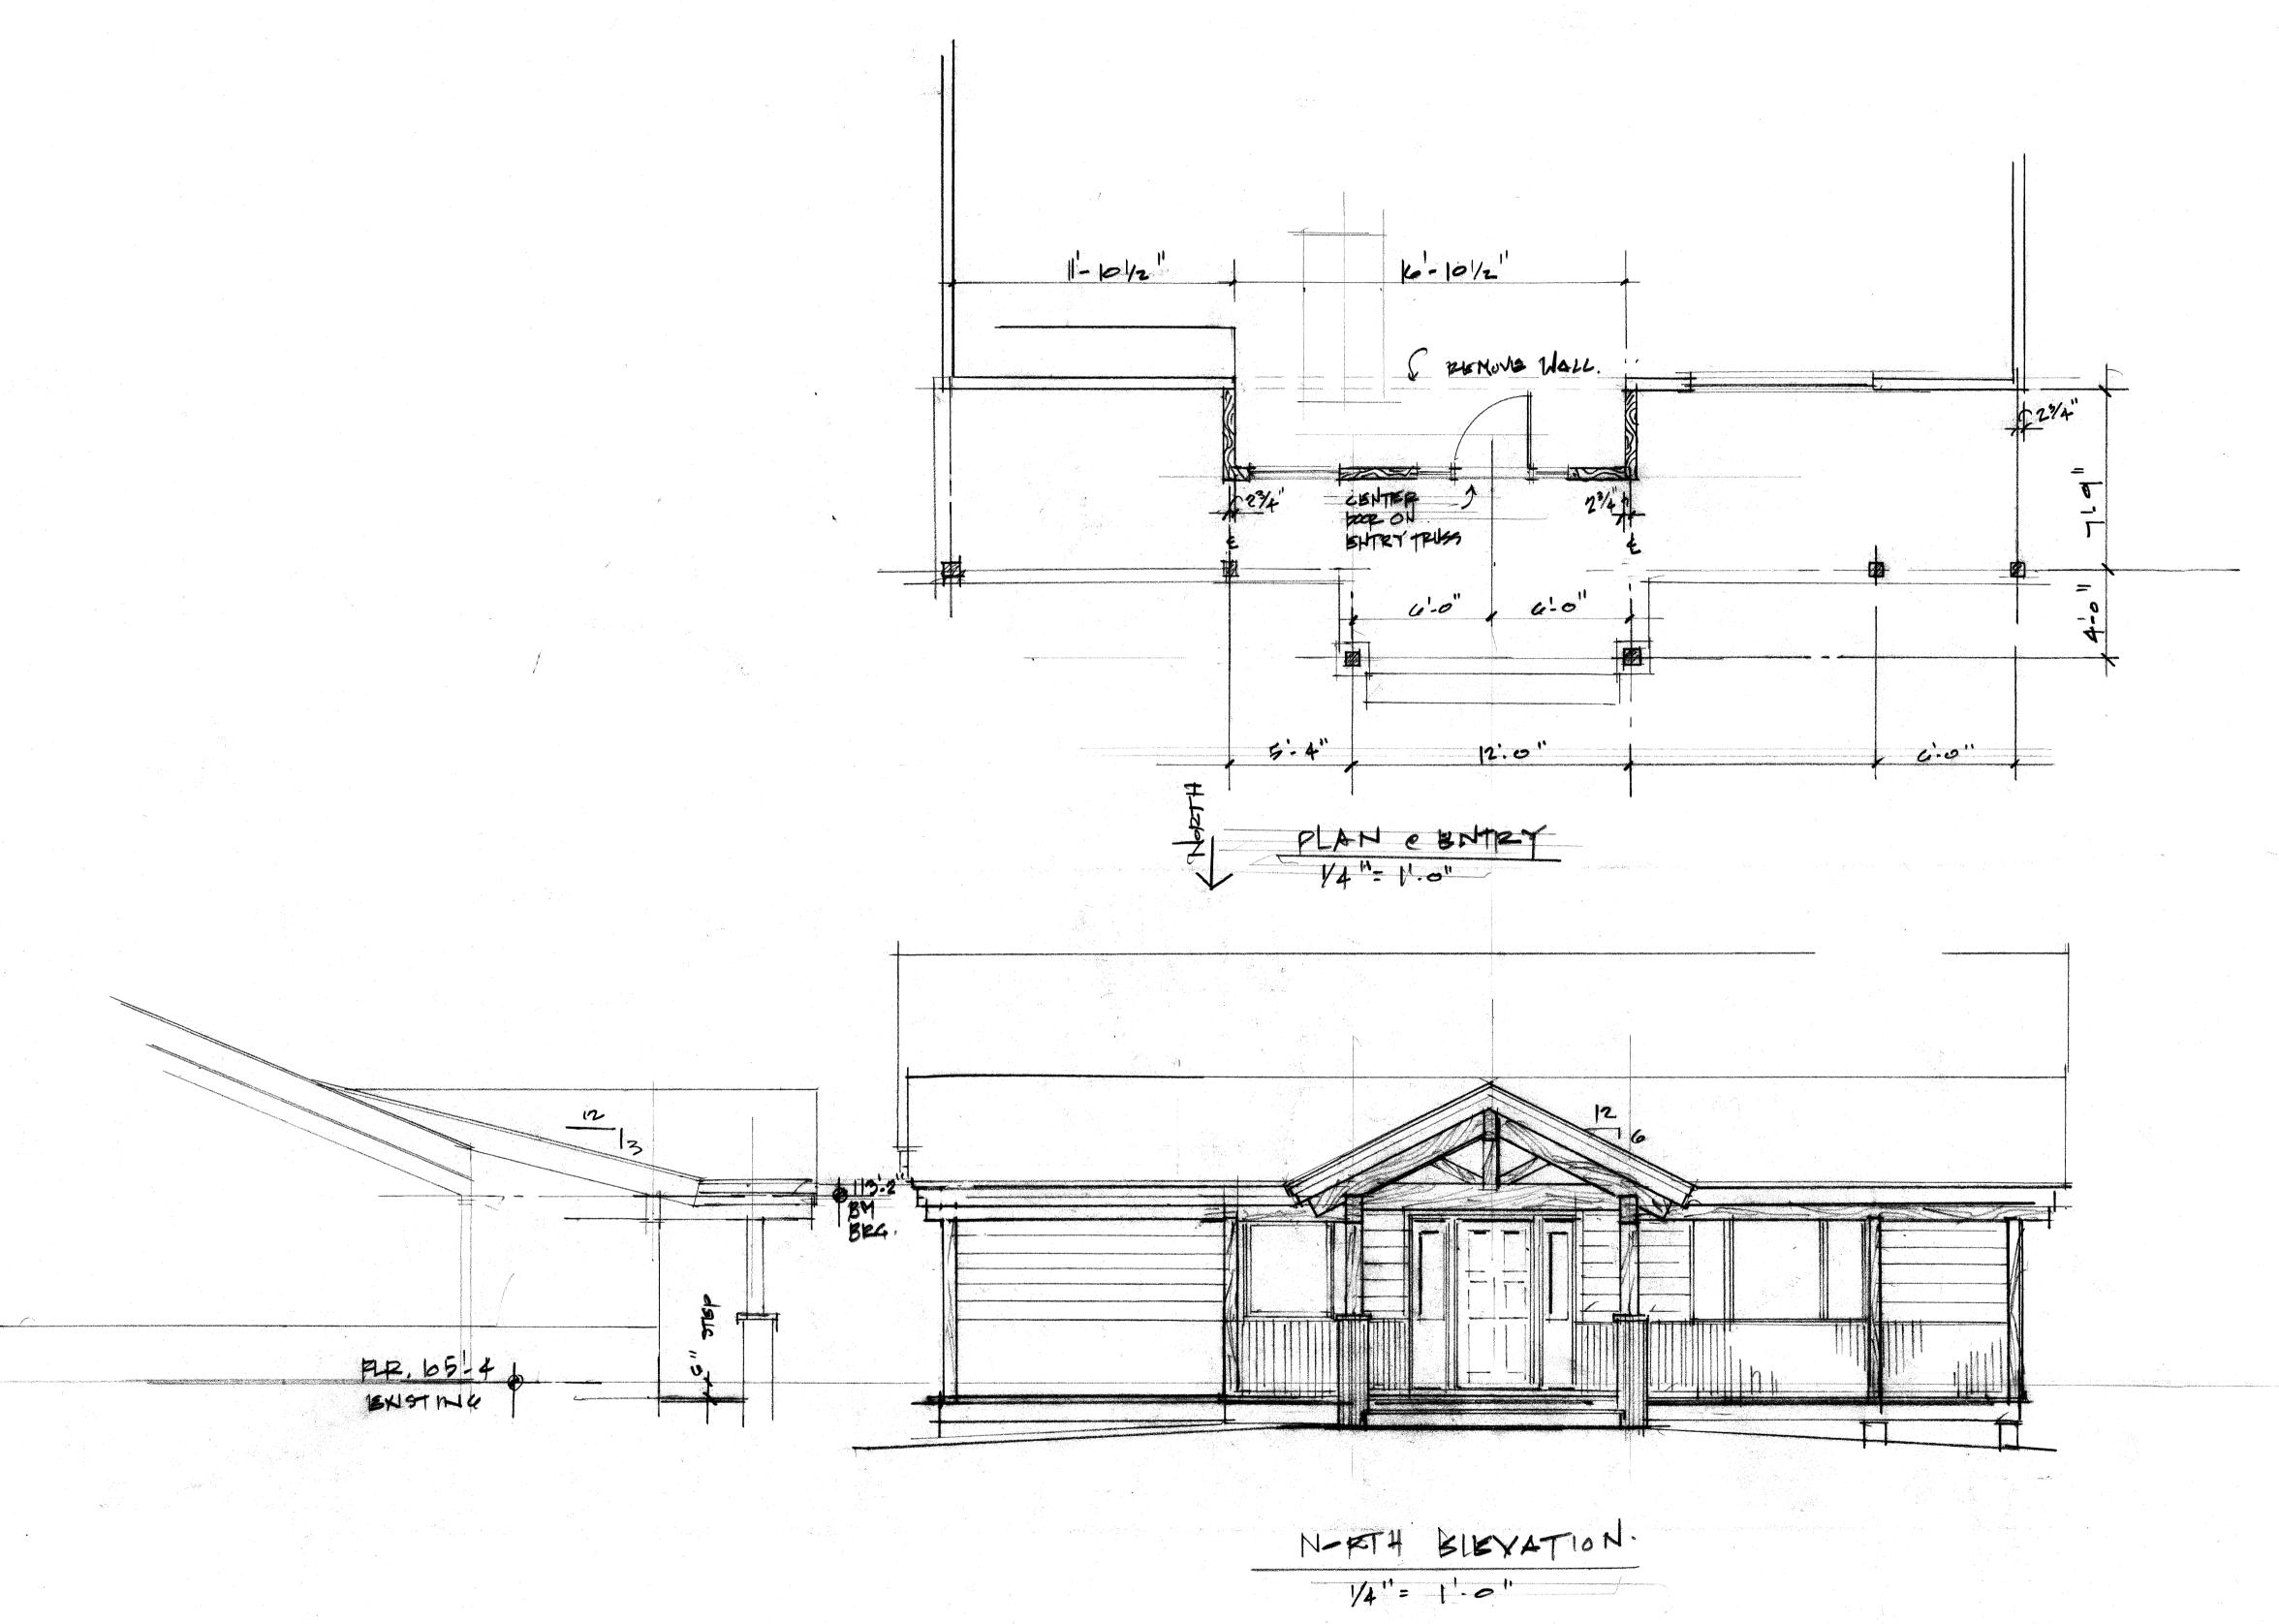

ELEVATIONS

JOB NO. 1710 DRAWN BY LRR CHECKED BY ELB ISSUE DATE 6/28/2017 REVISIONS:

REVISIONS:

| DATE \$.3.11

DRAWING NUMBER

REV. A10

MOUNTAIN ARCHITECTURE DESIGN GROUP P.C.

EDWARD L. BECKER, V.P. ARCHITECT