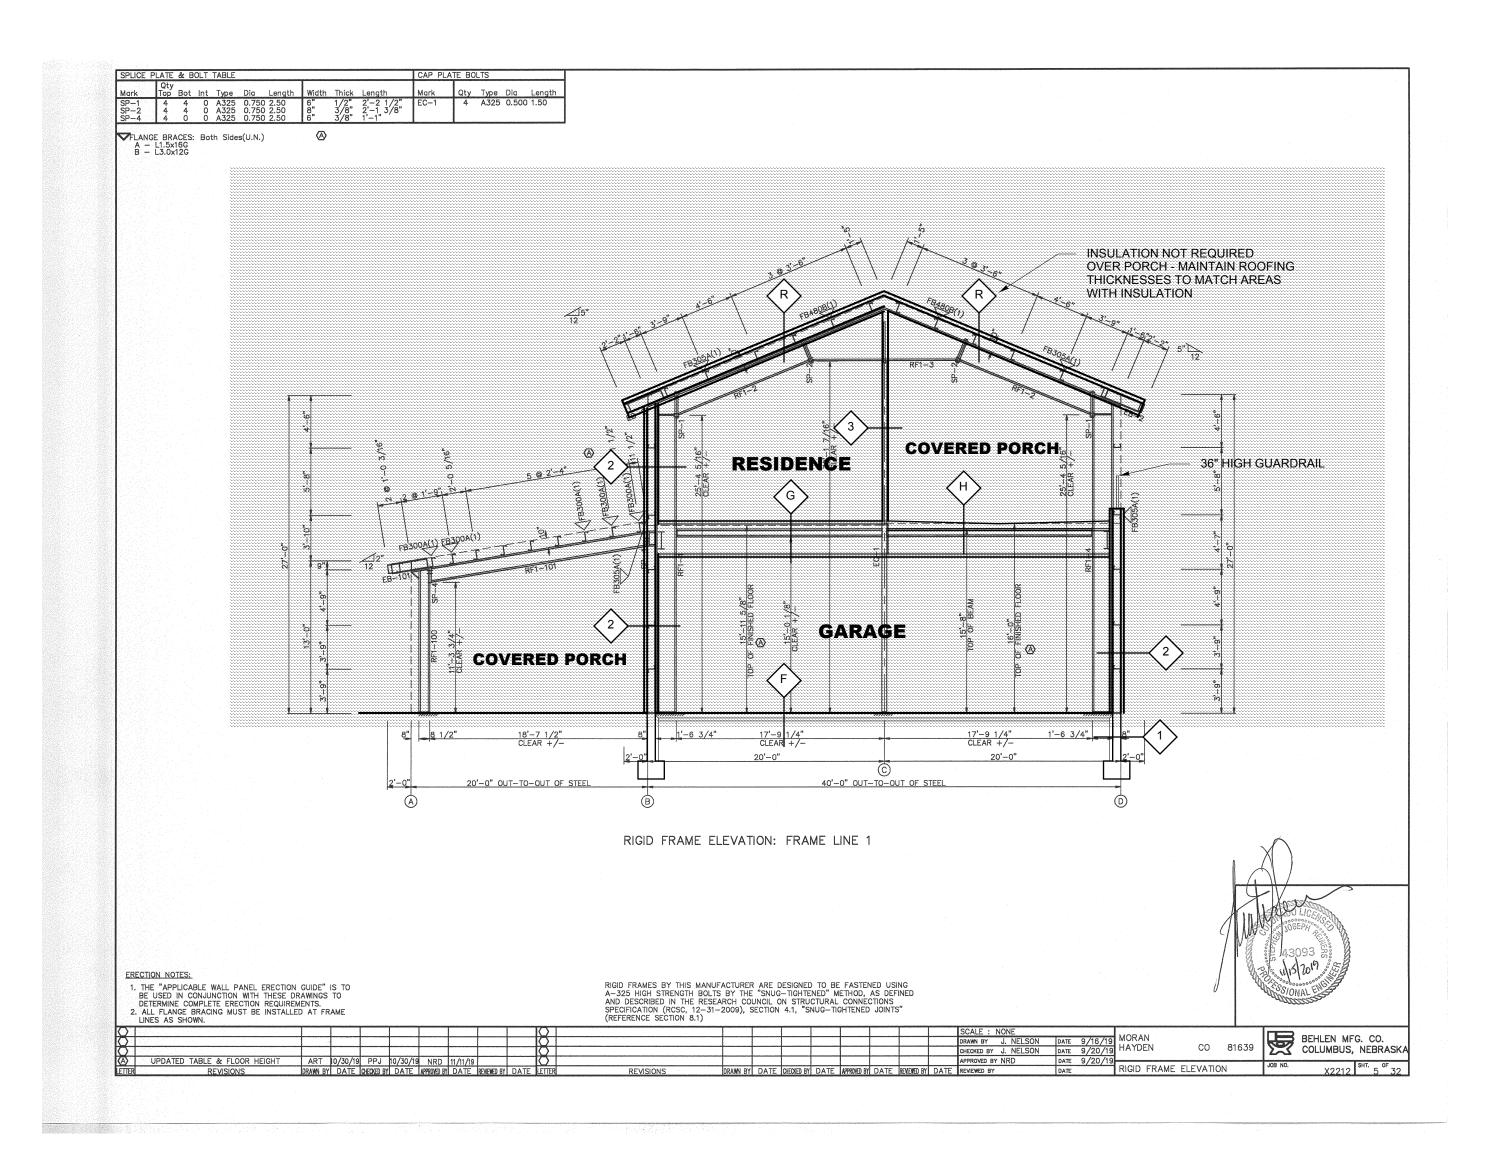

Structural Engineer

**SECTION LOOKING WEST** A3.1 1 1/2" =1'- 0"

\* - INDICATES BOLTED FLANGE BRACE CLIP CONNECTION. (ALL OTHERS ARE SCREWED FLANGE BRACE CLIP CONNECTION) RESIDENCE COVERED PORCH GARAGE COVERED PORCH RIGID FRAME ELEVATION: FRAME LINES 3 & 4 CO 81639 BEHLEN MFG. CO. COLUMBUS, NEBRASKA