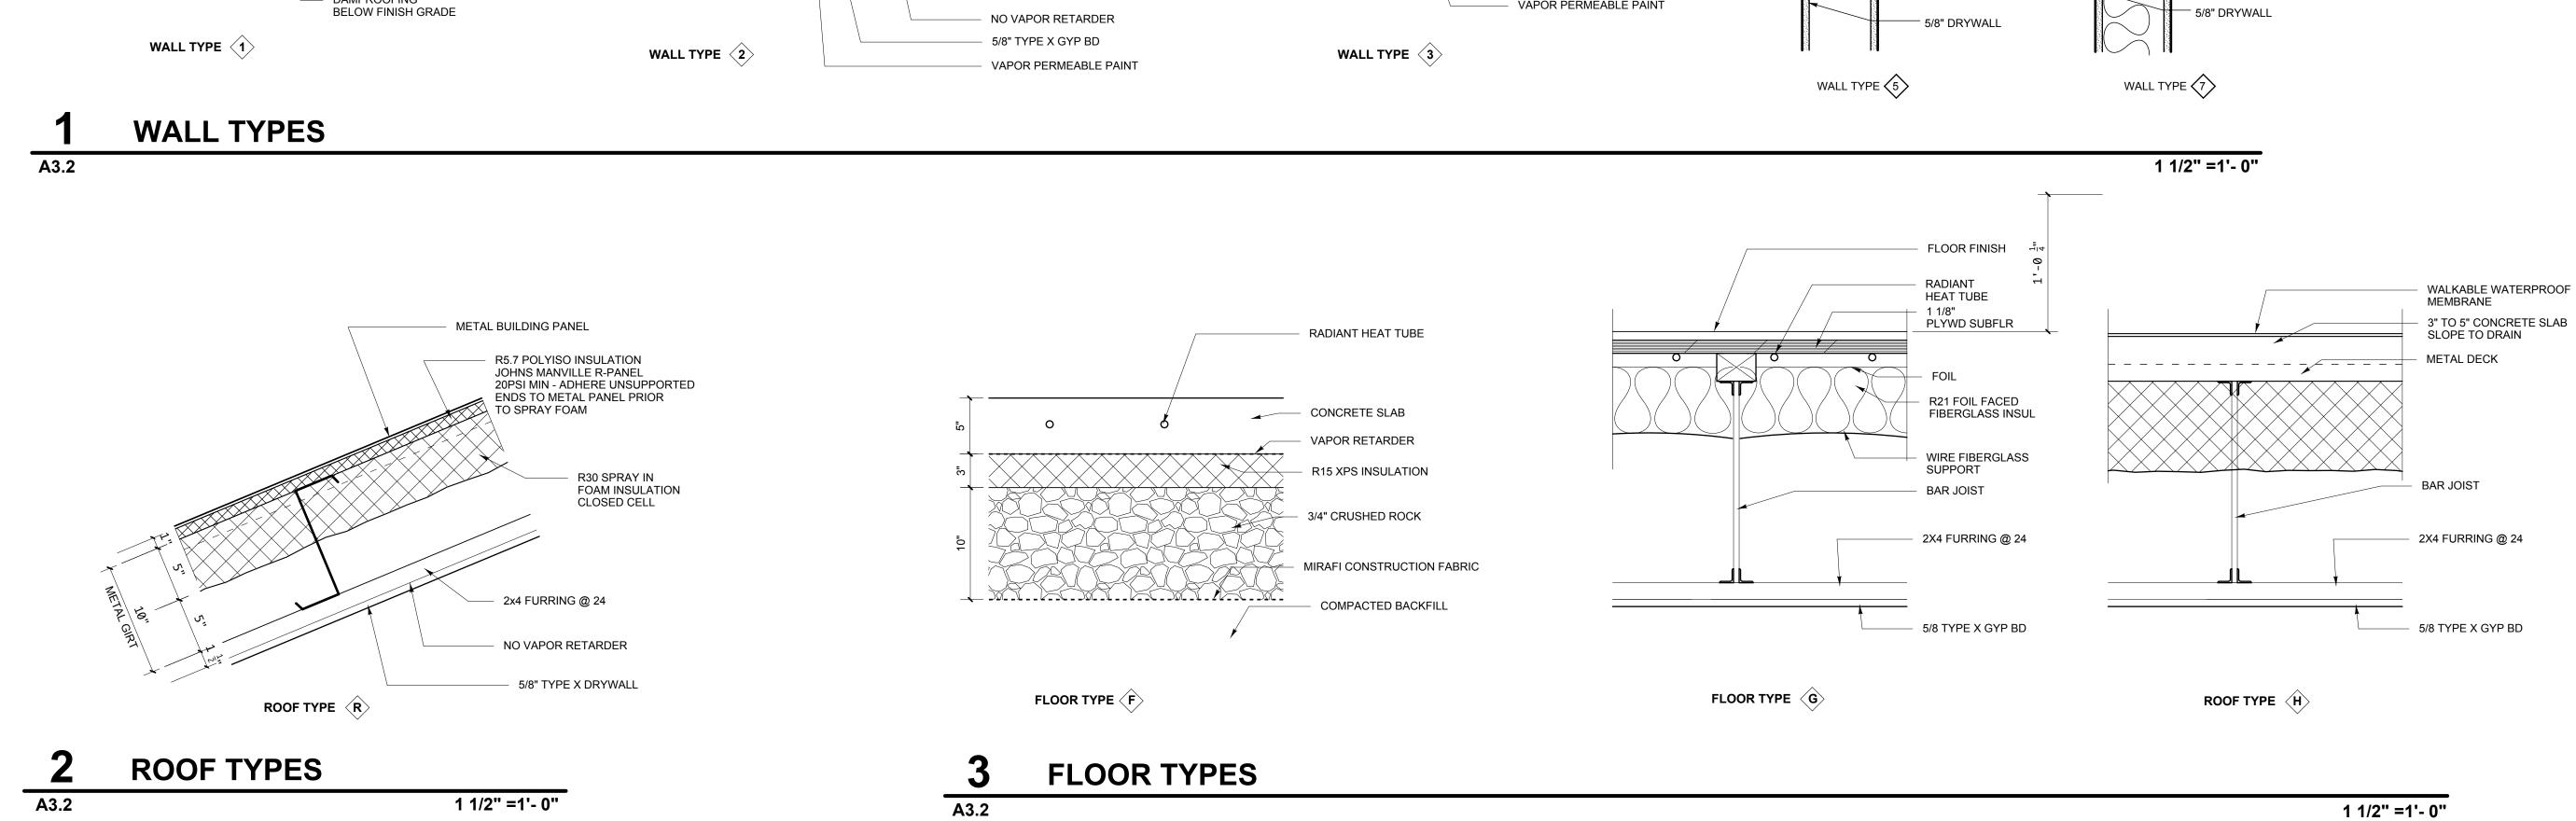

WALL TYPES FLOOR TYPES ROOF TYPE

date: 9 MAR 2020 scale: 1/4" = 1' - 0"

A3.2

**4** COLUMN FIRE PROTECTION

A3.2 1 1/2" =1'- 0"