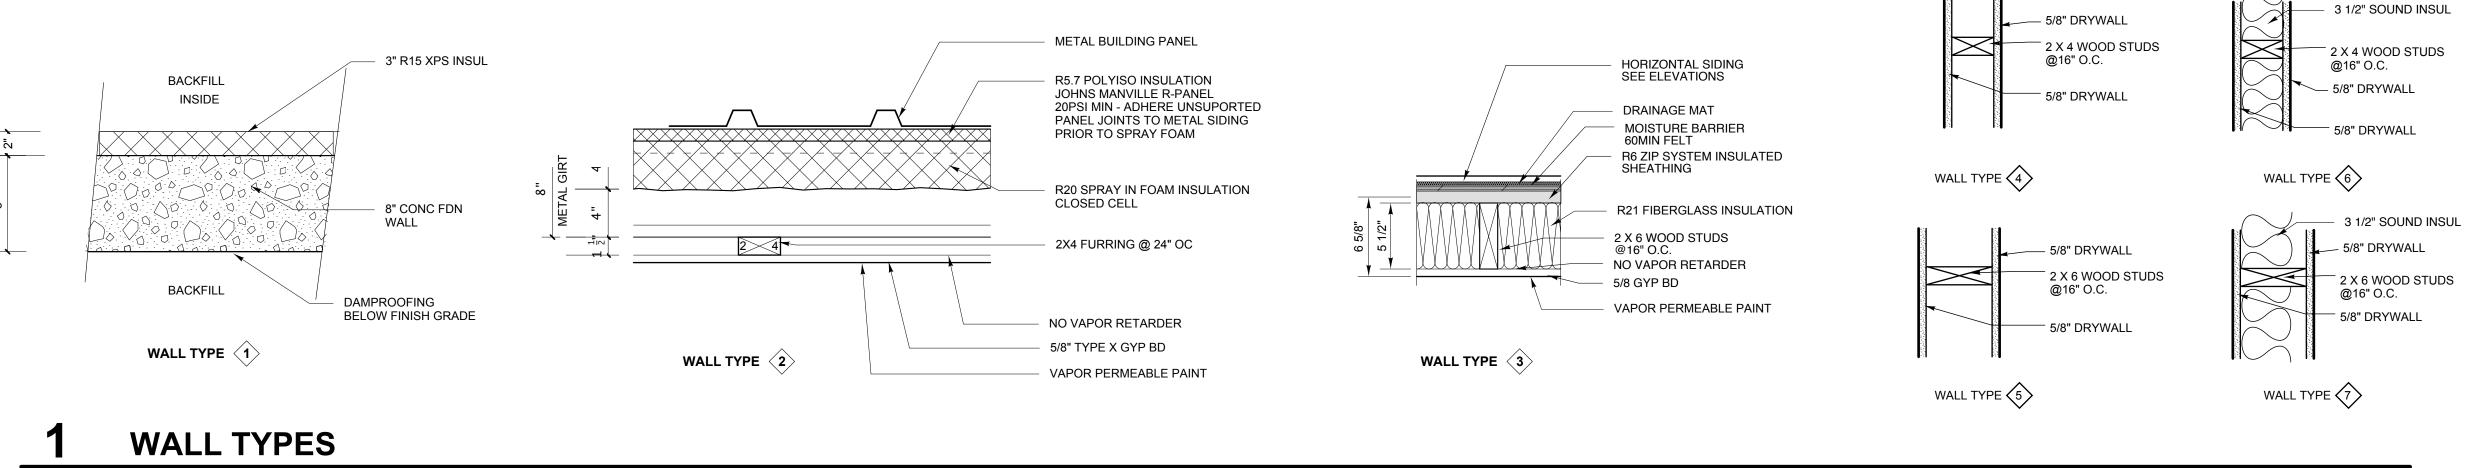

WALL TYPES FLOOR TYPES ROOF TYPE

date: 9 MAR 2020 scale: 1/4" = 1' - 0"

A3.2

**4** COLUMN FIRE PROTECTION

A3.2 1 1/2" =1'- 0"