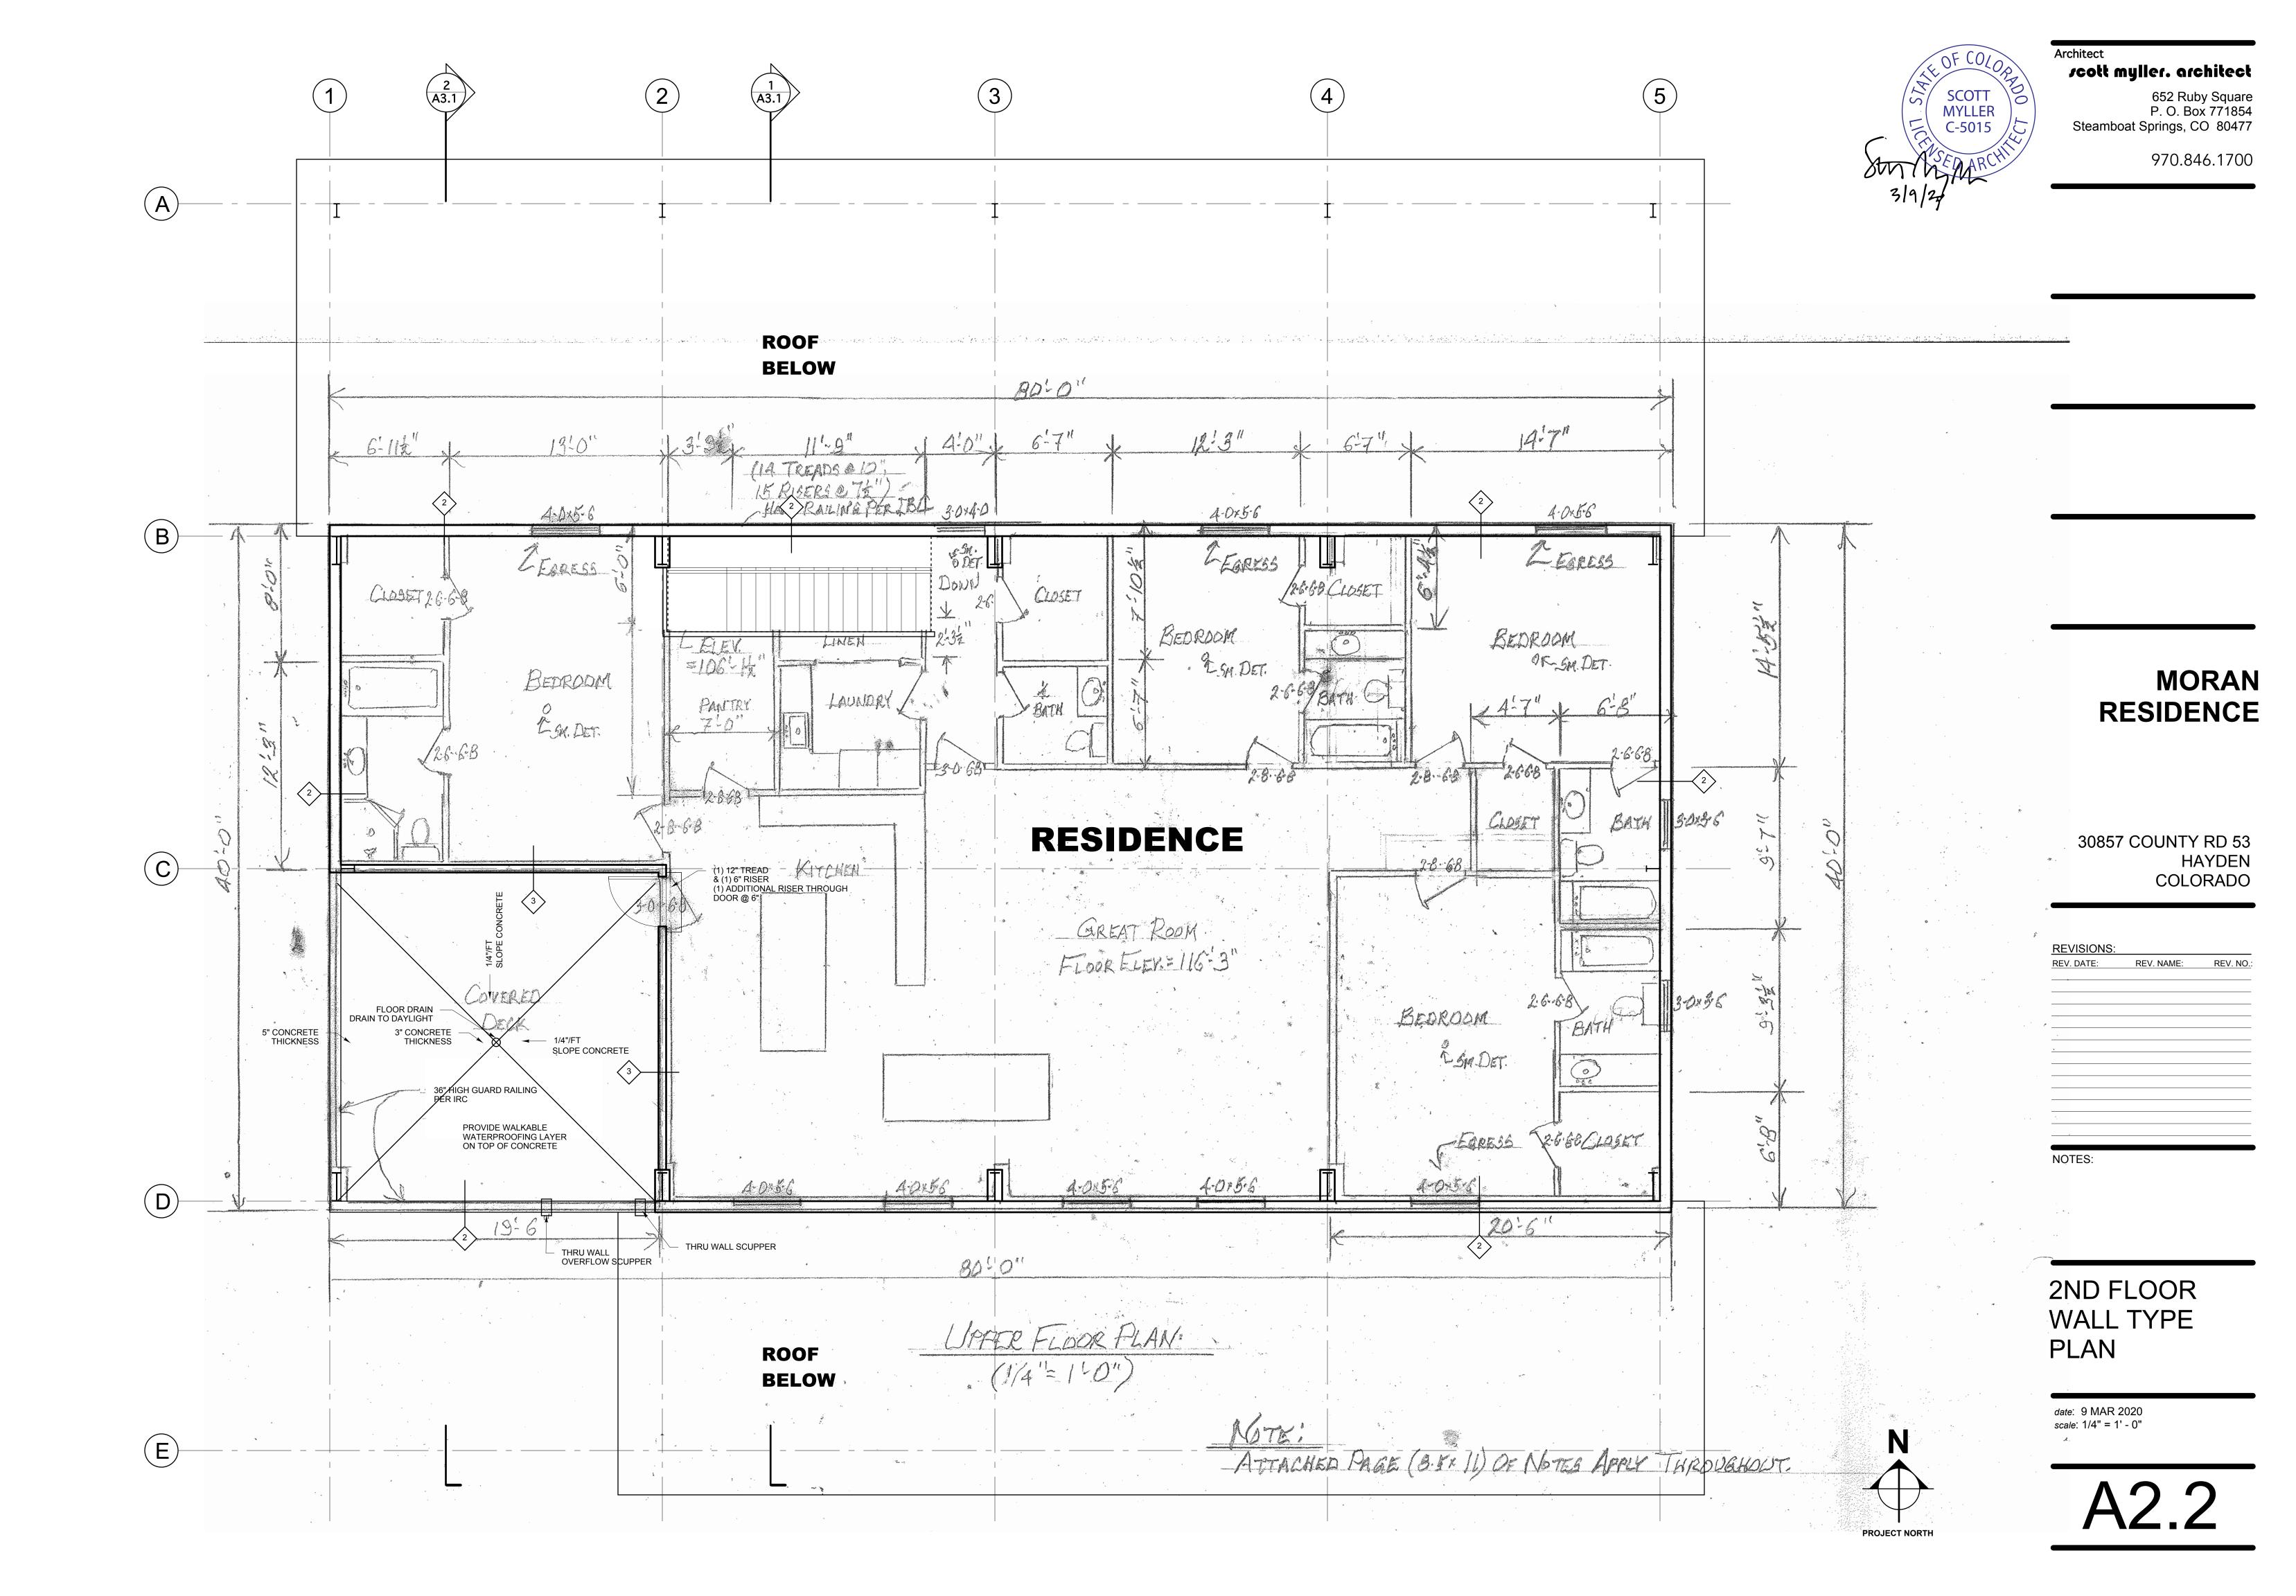

/coll myller. architect

652 Ruby Square
P. O. Box 771854

C-5015

Steamboat Springs, CO 80477 970.846.1700

Structural Engineer

MORAN RESIDENCE

30857 COUNTY RD 53 HAYDEN COLORADO

REV. DATE: REV. NAME: REV. NO.