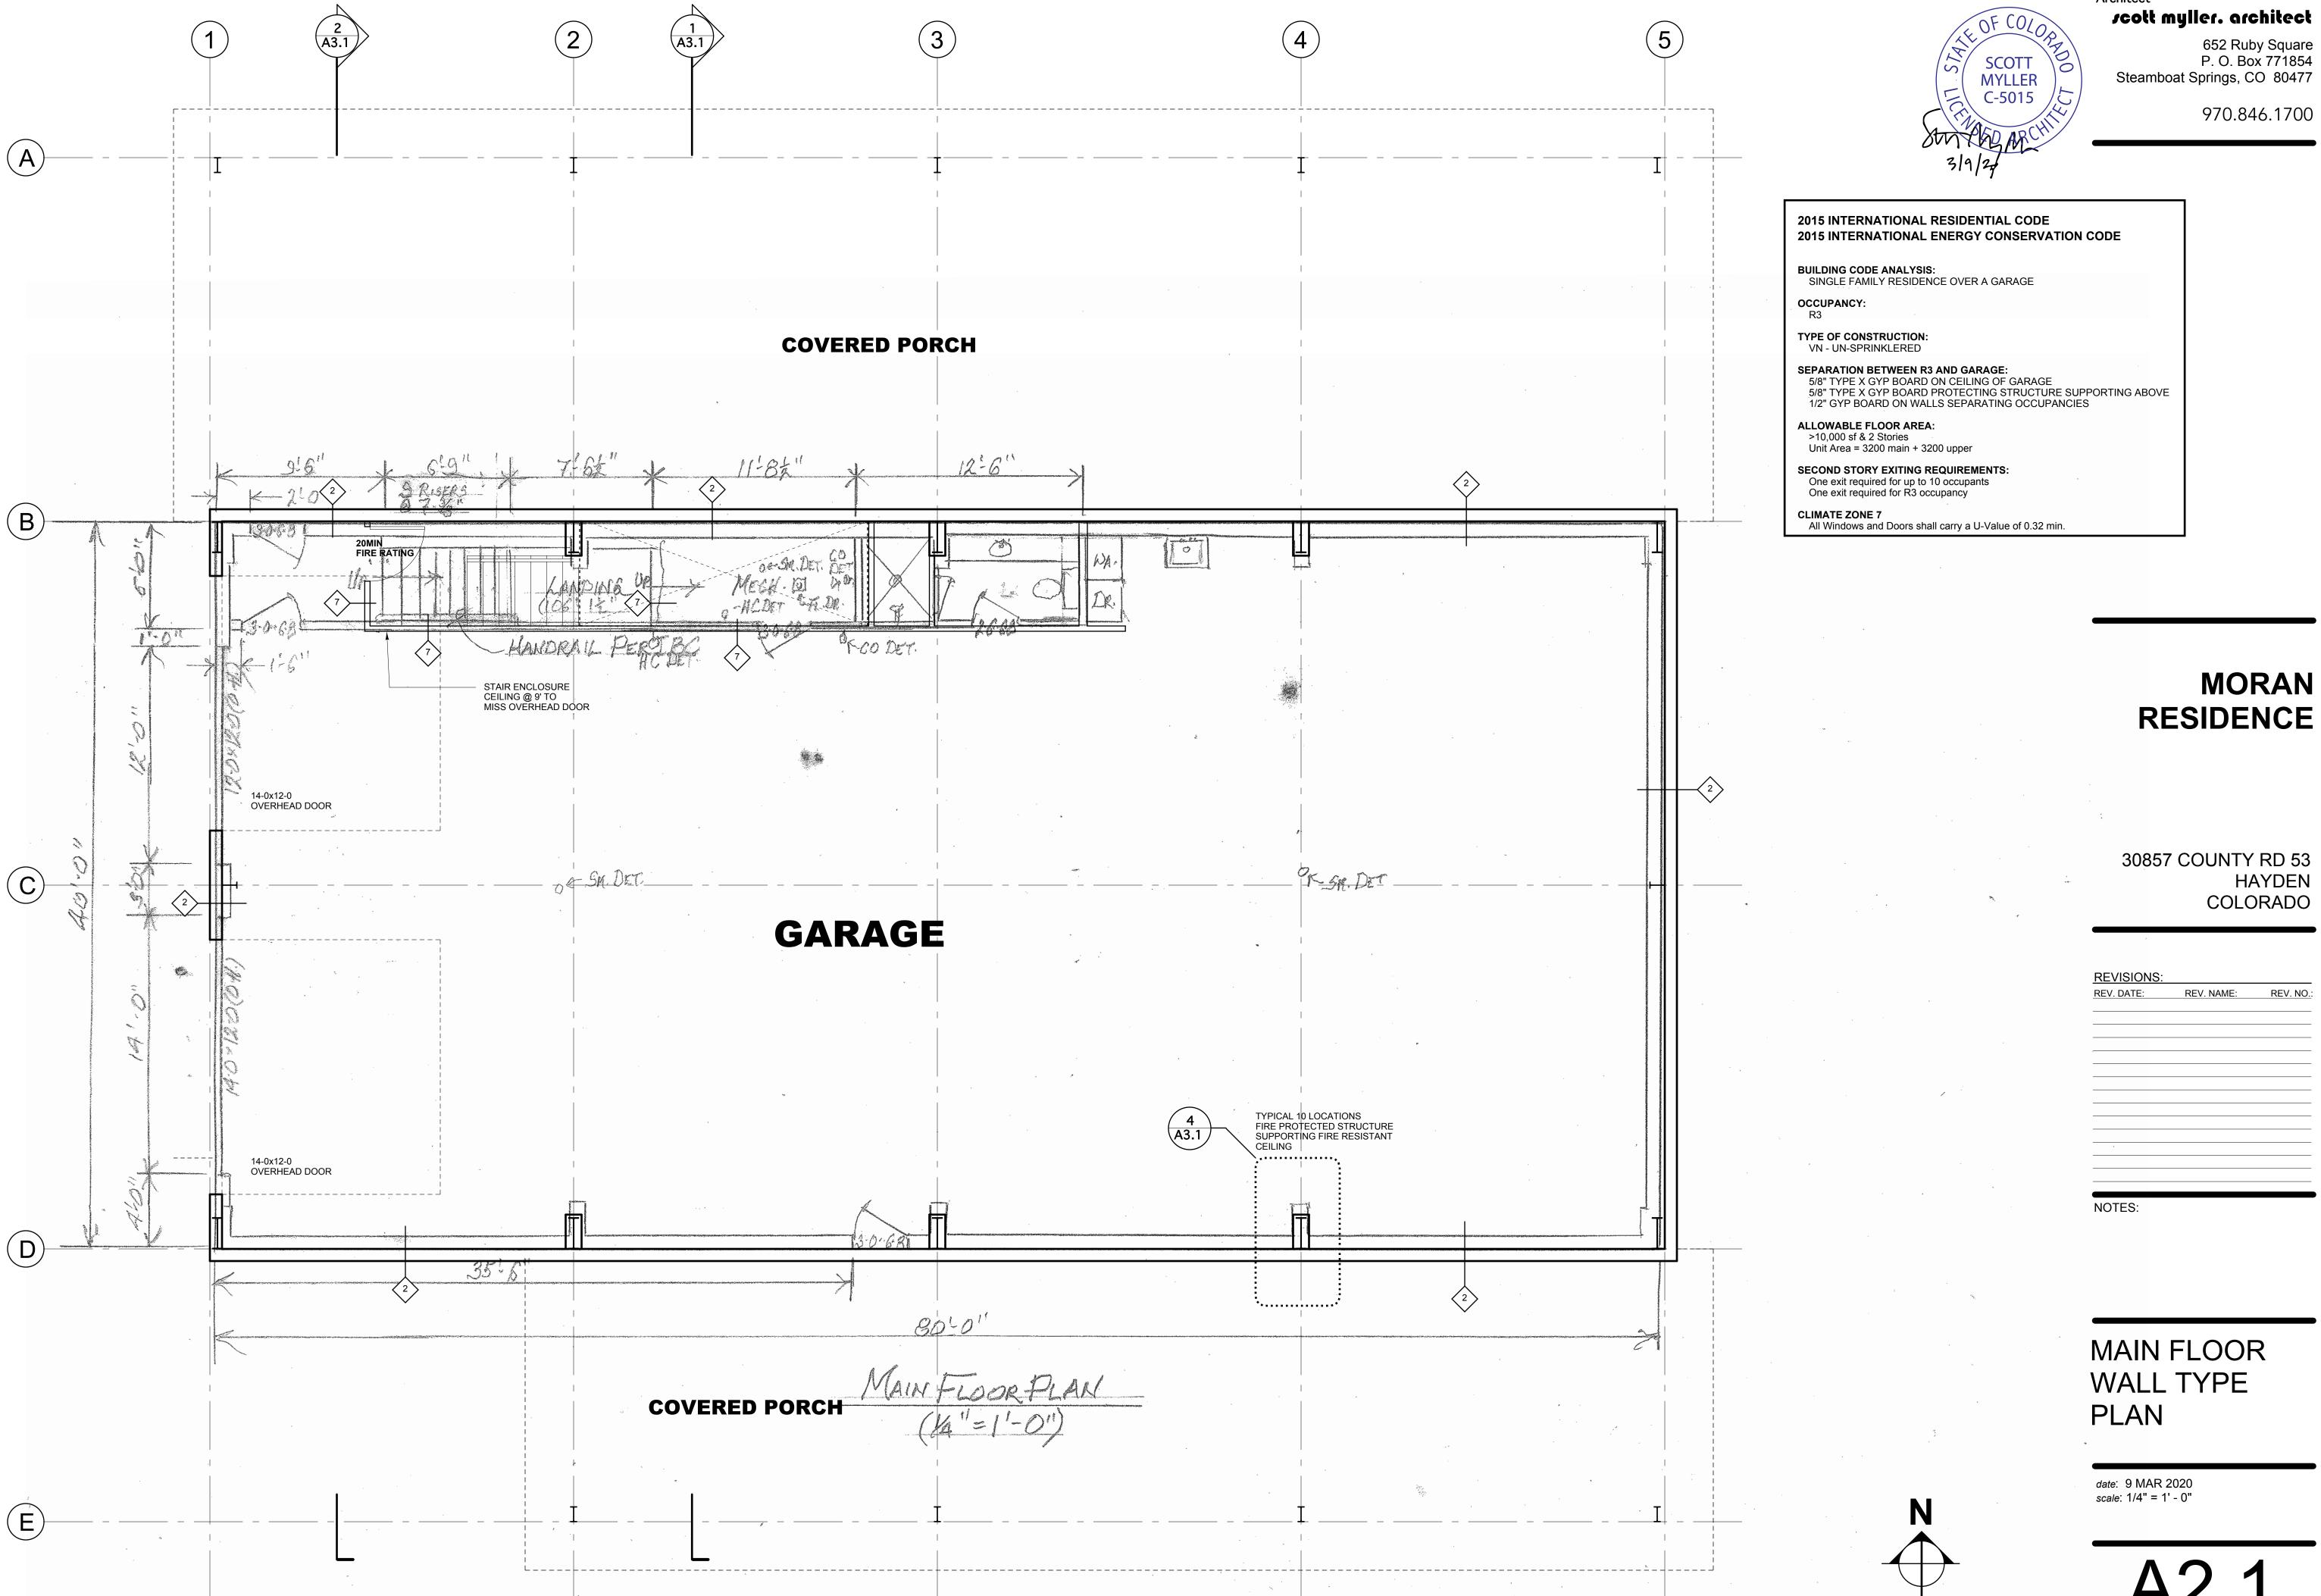

**Architect** 

rcott myller. architect 652 Ruby Square P. O. Box 771854

Steamboat Springs, CO 80477 970.846.1700

**MORAN** 

HAYDEN

COLORADO

**RESIDENCE** 

30857 COUNTY RD 53