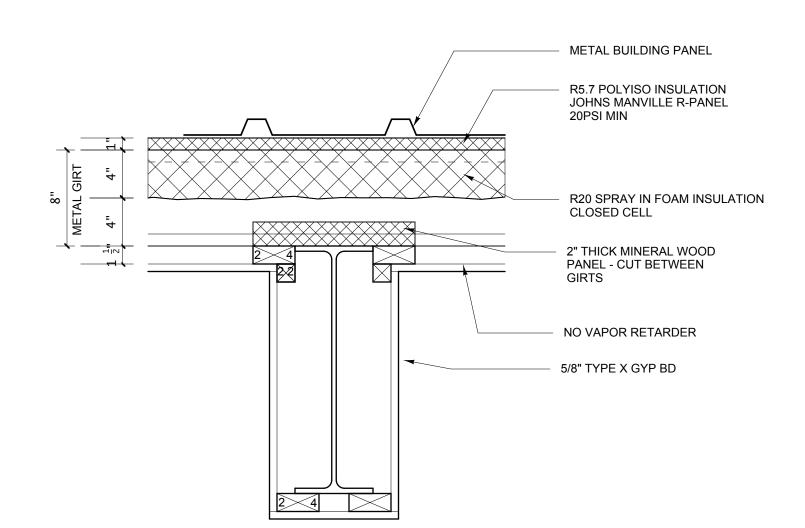

WALL TYPES FLOOR TYPES ROOF TYPE

date: 9 MAR 2020 scale: 1/4" = 1' - 0"

A3.2

**4** COLUMN FIRE PROTECTION

A3.2 1 1/2" =1'- 0"