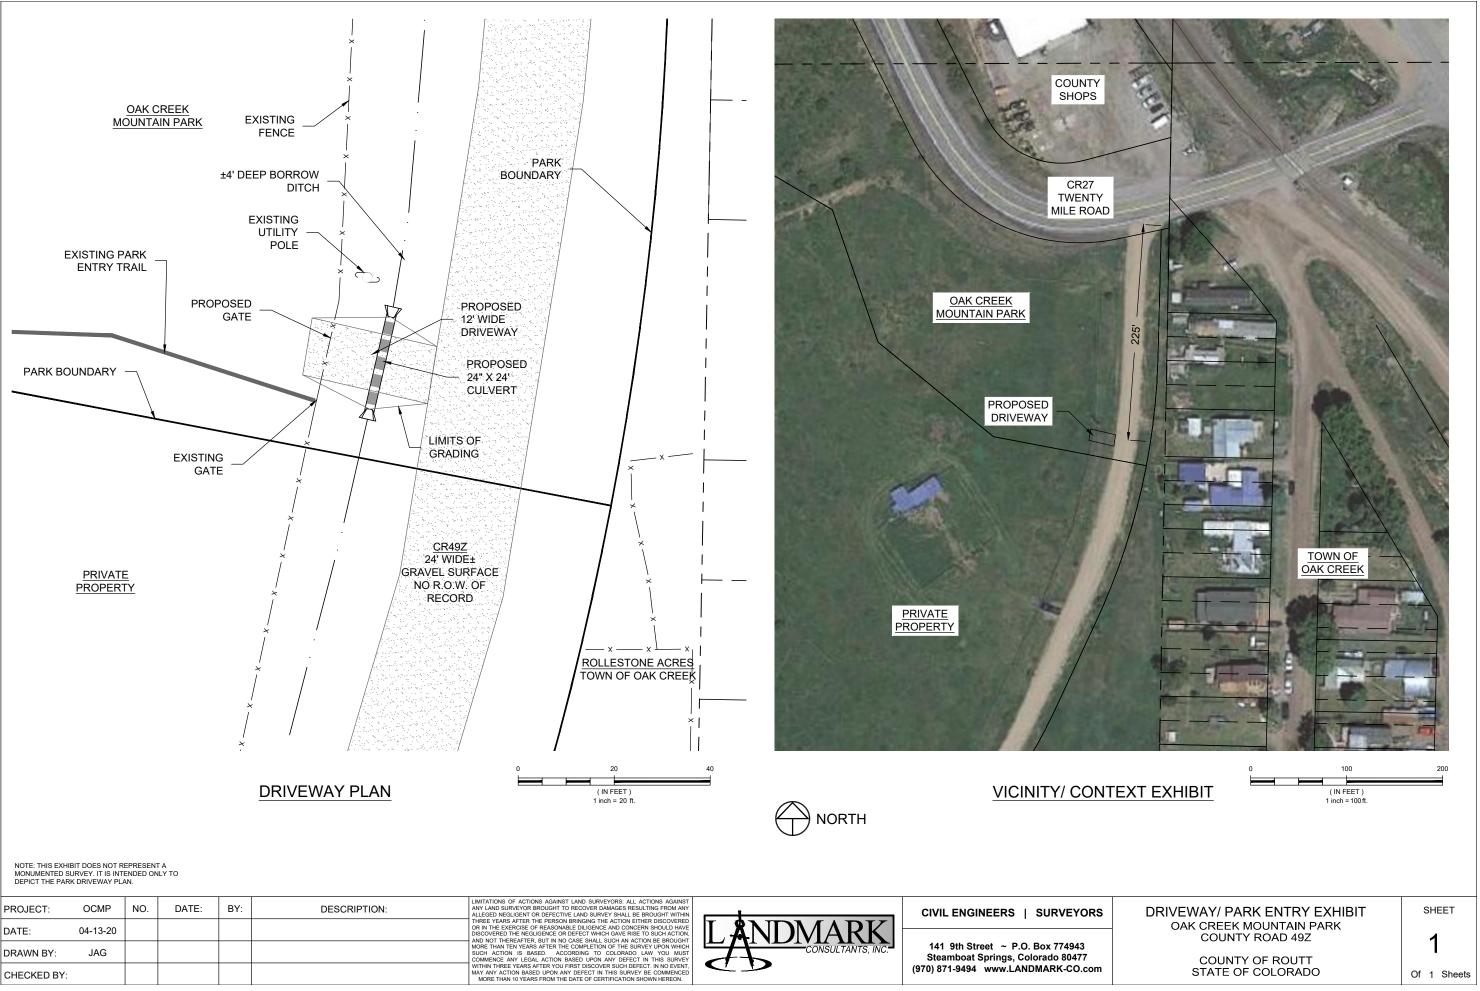

|             |          |     | -     |     |              |                                                                                                                                                                                                                                                                                           |                                                                       |
|-------------|----------|-----|-------|-----|--------------|-------------------------------------------------------------------------------------------------------------------------------------------------------------------------------------------------------------------------------------------------------------------------------------------|-----------------------------------------------------------------------|
| PROJECT:    | OCMP     | NO. | DATE: | BY: | DESCRIPTION: | LIMITATIONS OF ACTIONS AGAINST LAND SURVEYORS: ALL ACTIONS AGAINST<br>ANY LAND SURVEYOR BROUGHT TO RECOVER DAMAGES RESULTING FROM ANY<br>ALLEGE DISCLIGENT OR DEFECTIVE LAND SURVEY SHALL BE BROUGHT WITHIN                                                                               | CIVIL ENGINEERS   SURVEYORS                                           |
| DATE:       | 04-13-20 |     |       |     |              | OR IN THE EXERCISE OF REASONABLE DILIGENCE AND CONCERNS HOULD HAVE<br>DO IN IN THE EXERCISE OF REASONABLE DILIGENCE AND CONCERNS HOULD HAVE<br>DISCOVERED THE NEGLIGENCE OR DEFECT WHICH GAVE RISE TO SUCH ACTION,<br>AND NOT THEREAFTRE BUT IN NO CASES SHALL SICK AN ACTION BE REDULGHT |                                                                       |
| DRAWN BY:   | JAG      |     |       |     |              | MORE THAN TEN YEARS AFTER THE COMPLETION OF THE SURVEY UPON WHICH<br>SUCH ACTION IS BASED. ACCORDING TO COLORADO LAW YOU MUST<br>COMMENCE ANY LEGAL ACTION BASED UPON ANY DEFECT IN THIS SURVEY                                                                                           | 141 9th Street ~ P.O. Box 774943<br>Steamboat Springs, Colorado 80477 |
| CHECKED BY: |          |     |       |     |              | WITHIN THREE YEARS AFTER YOU FIRST DISCOVER SUCH DEFECT. IN NO EVENT,<br>MAY ANY ACTION BASED UPON ANY DEFECT IN THIS SURVEY BE COMMENCED<br>MORE THAN 10 YEARS FROM THE DATE OF CERTIFICATION SHOWN HEREON.                                                                              | (970) 871-9494 www.LANDMARK-CO.com                                    |