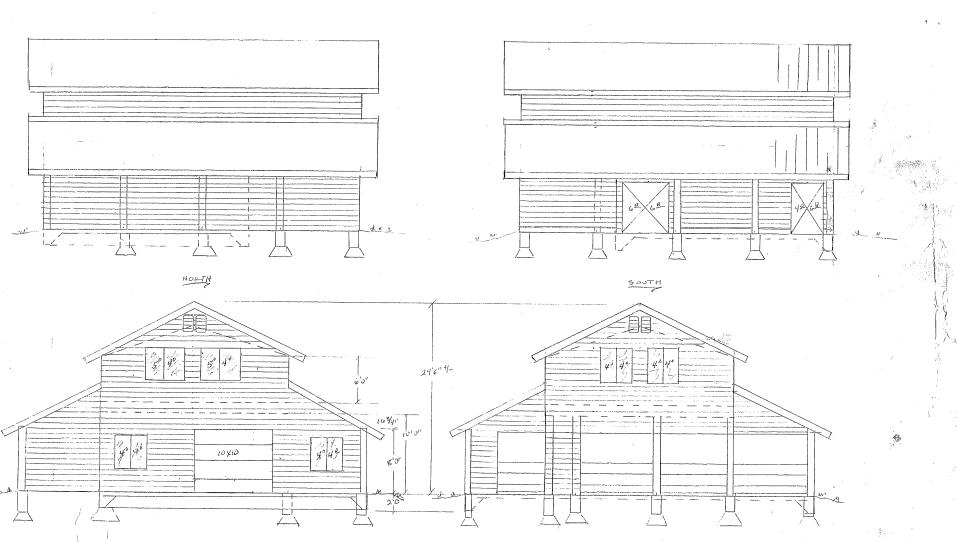

COPY #2

WEST

EAST

CLATERUSS GARRITY 5/21/07 3/16" = ("O"

MAIN LEVEE 3/16=10" UPPER LEVEE 3/16 = 1'0" 9' GATE 9 ATE 9'GATE 9' GATE 5/8×12660 12 GRAVLE GRAVEL GKALE GRAVLE THE DESTAIRS CHARACES H' WALLS 141 李1 CATE 0 1 BOOR. STORAGE LOTT FZ-TTYP CXT 518×12643 40 12×6 10°06 É 10' TROUGH DRAIN SHED ROOM LOG POSTS 2x6 16"016 TOOL ROOM & SHOP MANDLITTIC TYVES 5/8 PLY 1118 F.S.C. BITCH 40 STORAGE ROUT RUI HAY STORAGE LAT SIDER PRO PARLE MICHOSOR TRUSSES 6/12-4/12 TYP. OFF SIDE MY PLY 4-44 GRAILE 120 BITCH PRO PANCE + TYP WINDOW # park HDRS 2" 13/4x 12" mic Ras 不 -Ф) 76"+/-HEAD HEIGHT AT IST STAIR WASH. WOTEN XIL 137 TEME MULTIPLE OFWAR GREEN TERMINY STREET TACK Trodat into our. 1 9/44 E (2) FLOOR 列 refá " ON 16"TUT 10 ×10 | DOOR 3013/4×12 MICRO = 21 5'x4' - 2xc WXCK