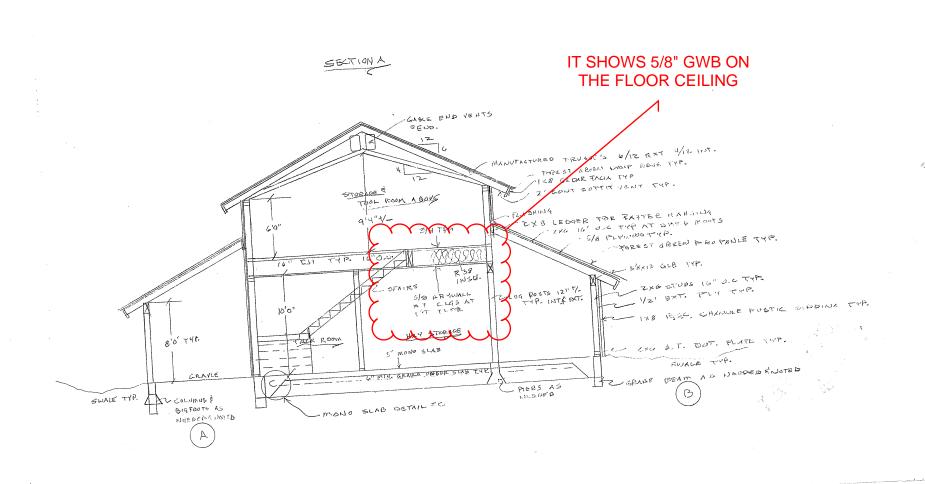

COPY #2

WEST

EAST

CLATERUSS GARRITY 5/21/07 3/16" = ("O"

MAIN LEVEE 3/16=10" UPPER LEVEE 3/16 = 1'0" 9' GATE 9 ATE 9'GATE 9' GATE 5/8×12660 12 GRAVLE GRAVEL GKALE GRAVLE THE DESTAIRS CHARACES H' WALLS 141 李1 CATE 0 1 BOOR. STORAGE LOTT FZ-TTYP CXT 518×12643 40 12×6 10°06 É 10' TROUGH DRAIN SHED ROOM LOG POSTS 2x6 16"016 TOOL ROOM & SHOP MANDLITTIC TYVES 5/8 PLY 1118 F.S.C. BITCH 40 STORAGE ROUT RUI HAY STORAGE LAT SIDER PRO PARLE MICHOSOR TRUSSES 6/12-4/12 TYP. OFF SIDE MY PLY 4-44 GRAILE 120 BITCH PRO PANCE + TYP WINDOW # park HDRS 2" 13/4x 12" mic Ras 不 -Ф) 76"+/-HEAD HEIGHT AT IST STAIR WASH. WOTEN XIL 137 TEME MULTIPLE OFWAR GREEN TERMINY STREET TACK Trodat into our. 1 9/44 E (2) FLOOR 列 refá " ON 16"TUT 10 ×10 | DOOR 3013/4×12 MICRO = 21 5'x4' - 2xc WXCK