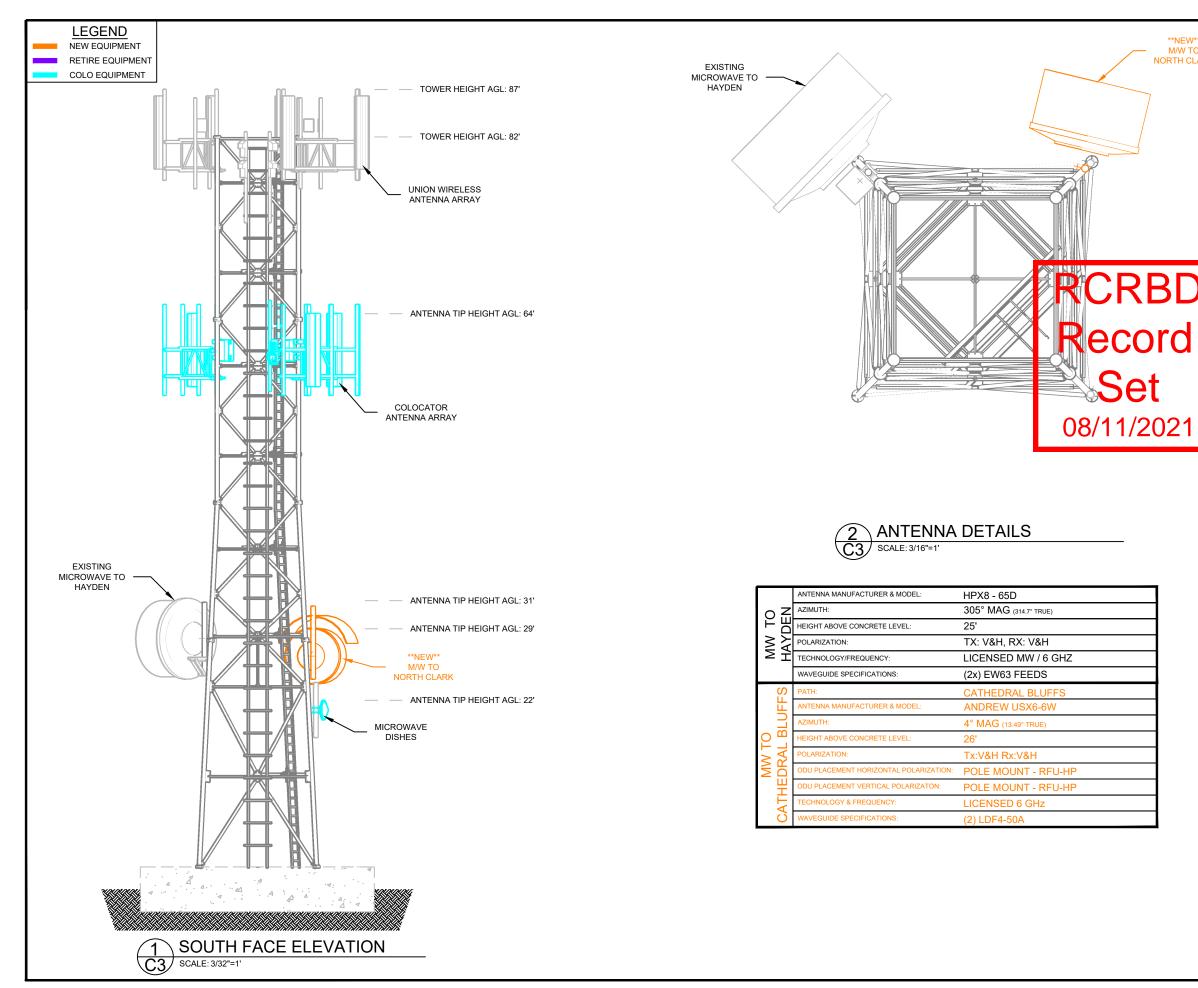

| PROJECT INDEX  APPLICANT: UNION TELEPHONE COMPANY 850 N HIGHWAY 414 PO BOX 160 MOUNTAIN VIEW, WY 82939 SITE ACQUISITION: CONTACT: TYLER THOLL PHONE: (307) 782-4804                                                                                       | <b>Union Wireless</b>                                                                                                                                                                                                                                |                                                                                                                    |                |                                 |                                                                                                                   |                 | WIRELESS<br>850 N. HIGHWAY 414<br>PO BOX 160<br>MOUNTAIN VIEW, WY 82939                                                                                                     |
|-----------------------------------------------------------------------------------------------------------------------------------------------------------------------------------------------------------------------------------------------------------|------------------------------------------------------------------------------------------------------------------------------------------------------------------------------------------------------------------------------------------------------|--------------------------------------------------------------------------------------------------------------------|----------------|---------------------------------|-------------------------------------------------------------------------------------------------------------------|-----------------|-----------------------------------------------------------------------------------------------------------------------------------------------------------------------------|
| EMAIL: TTHOLL@UNIONWIRELESS.COM<br>ENGINEER/DESIGNER:<br>CONTACT: MATTHEW FISHER<br>PHONE: (307) 782-4099<br>EMAIL: mfisher@unionwireless.com<br>construction MANAGER:<br>CONTACT: JUSTIN HAWS<br>PHONE: (307) 747-7054<br>EMAIL: jhaws@unionwireless.com | OAK CREEK COAL<br>COMMUNICATION SITE                                                                                                                                                                                                                 |                                                                                                                    |                |                                 |                                                                                                                   |                 | THE INFORMATION CONTAINED IN THIS<br>DOCUMENT IS PROPRIETARY. ANY USE OR<br>DISCLOSURE OTHER THAN THOSE AUTHORIZED<br>BY UNION TELEPHONE COMPANY IS STRICTLY<br>PROHIBITED. |
| PROPERTY OWNER:<br>PEABODY COAL<br>701 MARKET St. SUITE 731<br>St. LOUIS, MISSOURI 63101<br>CONTACT: MIKE BERDINE                                                                                                                                         | 29920 COUNTY ROAD 27, HAYDEN,<br>ROUTT COUNTY, COLORADO 80467<br>80' SELF SUPPORTING TOWER<br>MW ADD TO NORTH CLARK - TOWER WORK                                                                                                                     |                                                                                                                    |                |                                 |                                                                                                                   |                 | DESIGNER:<br>MATTHEW FISHER<br>REVIEWER:<br>N/A                                                                                                                             |
| PHONE: (970) 870-2782 Power company: YAMPA VALLEY ELECTRIC ASSOCIATION                                                                                                                                                                                    | SITE DESCRIPTION                                                                                                                                                                                                                                     |                                                                                                                    | VICINITY MAP   | 08/                             | 11/2021                                                                                                           | DIRECTIONS      |                                                                                                                                                                             |
| YAMPA VALLEY ELECTRIC ASSOCIATION<br>3715 EAST US HWY 40<br>P.O. BOX 217<br>CRAIG, CO 81626<br>CONTACT:<br>PHONE: (970) 824-6593                                                                                                                          | Image: Strep Description:           1         SEt OF SEt SECTION 30<br>T5N R86W 6THPM           2         Geographic coordinates (NAB3):<br>40°21'14.8"N<br>107°4'21.3"W                                                                             | Harden                                                                                                             |                | Steamboat Springs               | HEADING EAST OUT OF THE TO<br>HAYDEN, COLORADO TOWARD<br>SPRINGS, CLOCK 4.5 MILES TO<br>JUNCTION WITH COUNTY ROAD |                 | APPROVED<br>AT FOR<br>PERMITTING                                                                                                                                            |
| TELEPHONE COMPANY:<br>SITE CONNECTED TO UNION NETWORK VIA<br>MICROWAVE RADIO.<br>DRAWING INDEX                                                                                                                                                            | 3     ELEVATION:<br>7490' AMSL       4     ASR:<br>N/A       5     PROJECT NOTES:<br>1. UNION WIRELESS IS ADDING A 6'<br>MICROWAVE DISH TO THE TOWER AT<br>NORTH CLARK.<br>2. (2) LINES OF ½" COAX TO BE INSTALLED<br>FROM THE DISH TO THE BUILDING. |                                                                                                                    | OAK/CREEK COAL |                                 | CLOCK 12.1 MILES A<br>ROAD NO. 27.<br>TURN LEFT ON A DIF<br>NORTHEASTERLY AI<br>0.3 MILES TO A TWO<br>RIGHT.      | RT ROAD HEADING | 04 AUGUST 2021                                                                                                                                                              |
| T1     TITLE SHEET     H2       C3     MICROWAVE ELEVATION     H2                                                                                                                                                                                         | 3. AN ICE GUARD IS TO BE INSTALLED ABOVE<br>THE DISH.                                                                                                                                                                                                |                                                                                                                    |                |                                 | RIDGE.<br>THE COMMUNICATIO<br>ABOUT 150 FEET NO<br>EXISTING POLE ANT                                              | RTHEAST OF THE  | PROJECT NAME:<br>OAK CREEK COAL<br>PROJECT ADDRESS:                                                                                                                         |
|                                                                                                                                                                                                                                                           |                                                                                                                                                                                                                                                      |                                                                                                                    | Phiosburg      |                                 | MIKE BERDINE (MINE<br>970-870-2782 OR RIC                                                                         |                 | 29920 COUNTY ROAD 27<br>OAK CREEK, CO 80467<br>ROUTT COUNTY                                                                                                                 |
|                                                                                                                                                                                                                                                           | DRAWINGS                                                                                                                                                                                                                                             | Data use subject to locanse.<br>@ DeLorme Locanse Topo USA® 7.0.<br>www.deforme.com<br>SSUED BY:<br>MATTHEW FISHER |                | Data Zeom 10-0<br>04 AUGUST 202 | 1                                                                                                                 |                 | TITLE SHEET                                                                                                                                                                 |