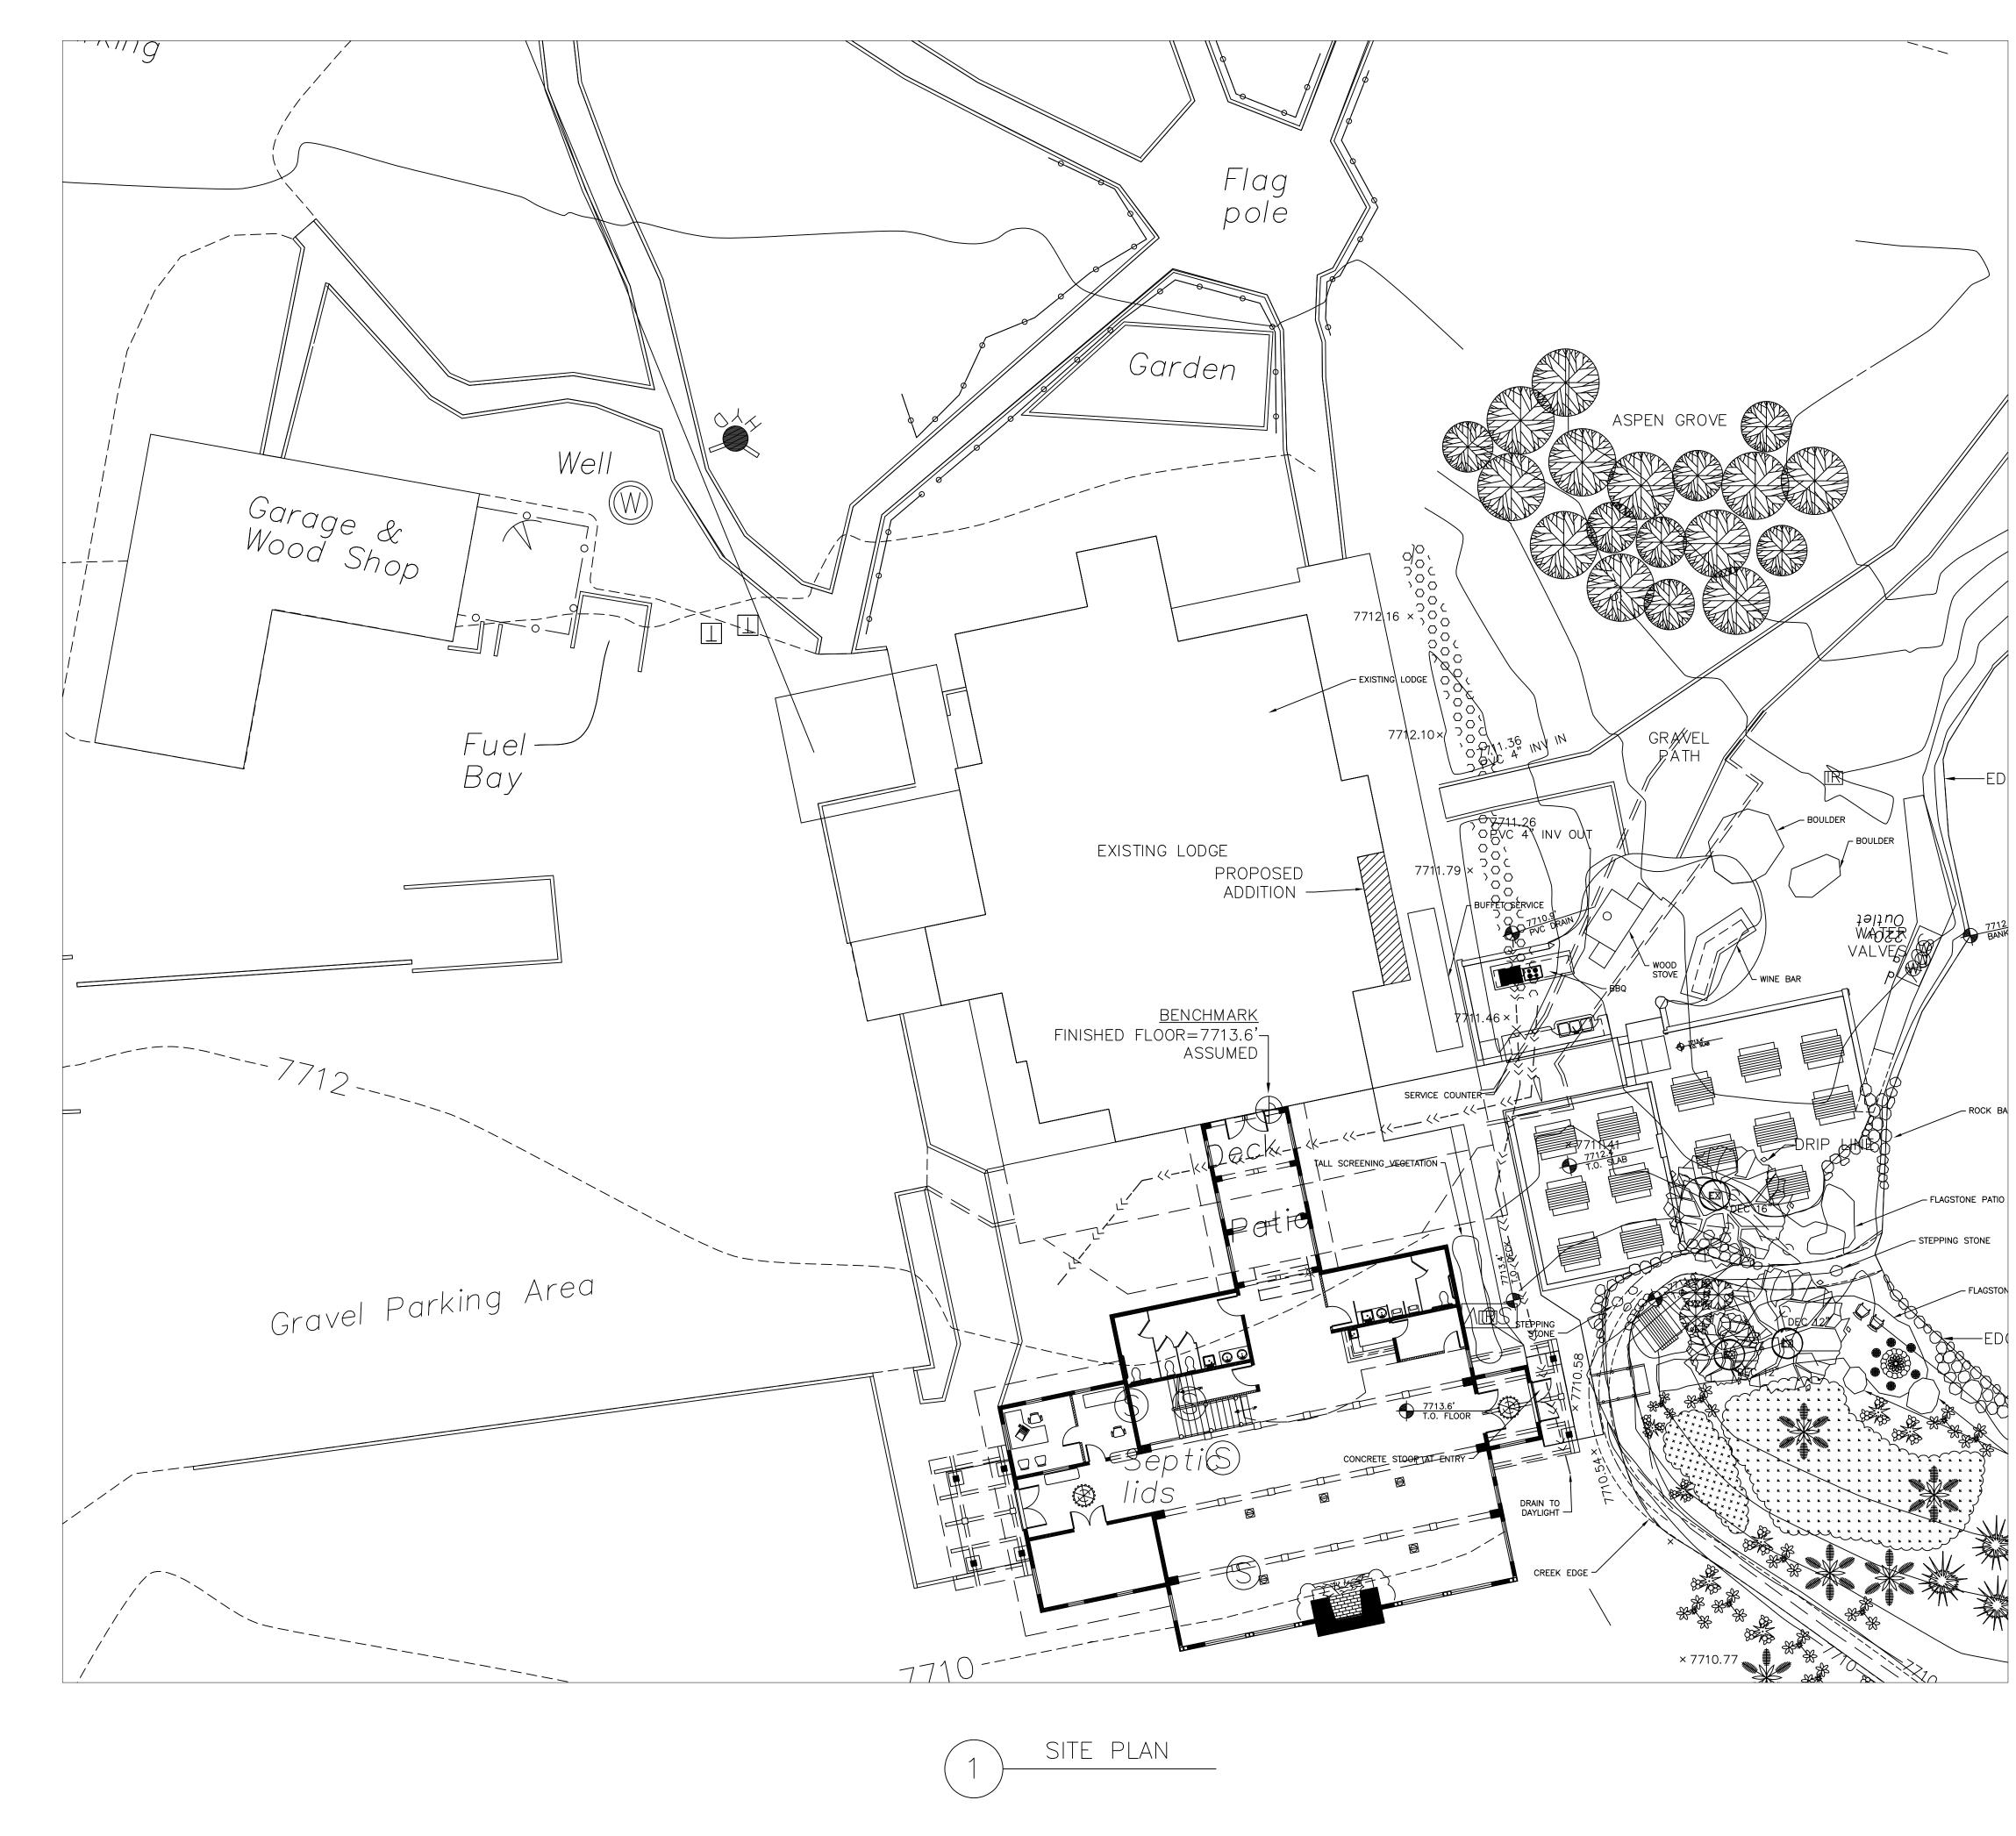

|           | SITE INFO<br>ZONING: AF<br>DISTRICT: ROUTT COUNTY.<br>ADDRESS: 38000 COWBOY WAY<br>SET BACKS: 50' FRONT; 50' REAR; 50' SIDES.<br>MREA INFO<br>LOT AREA: 216,075,02.40 sf.<br>TOTAL ADDITION AREA: 454 sf.                                                                                                                                                                                      | YAMPA VALLEY ENGINEERING, INC.<br>STRUCTURAL<br>MECHANICAL<br>ENGINEERING<br>DESIGN<br>DRAFTING<br>SERVICES                                                                                                                                                                                                                                                                                                                                                                                                                                                                                                                                                                                                                                                                                                                                                                                                                                                                                                                                                                                                                                                                                                                                                                                                                                                                                                                                                                                                                                                                                                                                                                                                                                                                                                                                                                                                                                                                                                                                                                                                                                                                                                                                                                                                                                                         |
|-----------|------------------------------------------------------------------------------------------------------------------------------------------------------------------------------------------------------------------------------------------------------------------------------------------------------------------------------------------------------------------------------------------------|---------------------------------------------------------------------------------------------------------------------------------------------------------------------------------------------------------------------------------------------------------------------------------------------------------------------------------------------------------------------------------------------------------------------------------------------------------------------------------------------------------------------------------------------------------------------------------------------------------------------------------------------------------------------------------------------------------------------------------------------------------------------------------------------------------------------------------------------------------------------------------------------------------------------------------------------------------------------------------------------------------------------------------------------------------------------------------------------------------------------------------------------------------------------------------------------------------------------------------------------------------------------------------------------------------------------------------------------------------------------------------------------------------------------------------------------------------------------------------------------------------------------------------------------------------------------------------------------------------------------------------------------------------------------------------------------------------------------------------------------------------------------------------------------------------------------------------------------------------------------------------------------------------------------------------------------------------------------------------------------------------------------------------------------------------------------------------------------------------------------------------------------------------------------------------------------------------------------------------------------------------------------------------------------------------------------------------------------------------------------|
| - ROCK BA | LEGEND<br>COUNTY SETBACK LINE<br>COUNTY SETBACK LINE<br>WORVAS SETBACK LINE<br>EASEMENT LINE<br>LOT BOUNDARY<br>LOT BOUNDARY<br>EXISTING INTERMEDIATE<br>6900<br>EXISTING INTERMEDIATE<br>6900<br>EXISTING INDEX<br>FINISH CONTOUR<br>E E E E ELECTRIC LINE<br>T T T T TELEPHONE LINE<br>S S S S SEWER SERVICE LINE<br>LINE OF DUTSIDE EDGE OF<br>CONCRETE<br>NEW DRIVEWAY<br>SCALE: 1" = 150' | JAMES STEGMAIER, P.E.<br>1794 KAMAR PLAZA<br>P.O. BOX 772192<br>STEAMBOAT SPRINGS, CO<br>BO477<br>970-970-9229<br>yvengr@yvengr.com<br>NOR<br>Previewed for<br>Code Compliance<br>05/26/2022<br>NI-XITX<br>20000 COMBOX MAX<br>20000 COMBOX |
|           | N<br>W J E<br>S<br>0' 5' 15' 30' 50'                                                                                                                                                                                                                                                                                                                                                           | JOB NO: $22-007$ DRAWN: ECS   DATE: $03-24-22$ REVISIONS   NO. DATE   DATE DRAWN   XX-XX-XX XXX   HEET NUMBER   Sheet of   sheet of                                                                                                                                                                                                                                                                                                                                                                                                                                                                                                                                                                                                                                                                                                                                                                                                                                                                                                                                                                                                                                                                                                                                                                                                                                                                                                                                                                                                                                                                                                                                                                                                                                                                                                                                                                                                                                                                                                                                                                                                                                                                                                                                                                                                                                 |