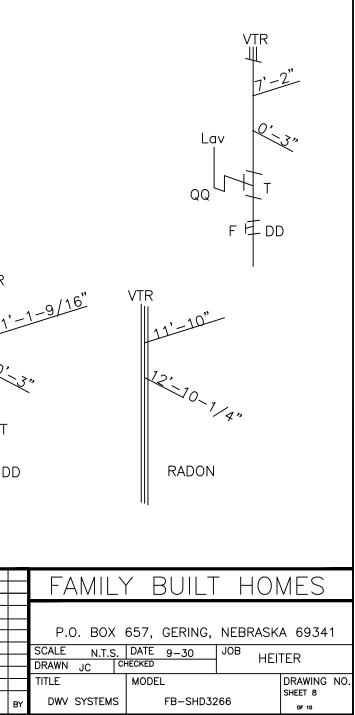

| D.W.V. PLUMBING CHART D.W.V. PLUMBING CHART<br>$ \begin{array}{c c c c c c c c c c c c c c c c c c c $                                                                                                                                                                                                                                                                                                                                                                                                                                                                                                                                                                                                                                                                                                                                                                                                                                                                                                                                                                                                                                                                                                                                                                                                                                                                                                                                                                                                                                                                                                                                                                                                                                                                                                                                                                                                                                    |     | T     | $   \begin{array}{c}                                     $ | U<br>EE<br>Was | R<br>A<br>C<br>R<br>C<br>C<br>C<br>C<br>C<br>C<br>C<br>C<br>C<br>C<br>C<br>C<br>C | n                    | $VIR \qquad \qquad$ |
|-------------------------------------------------------------------------------------------------------------------------------------------------------------------------------------------------------------------------------------------------------------------------------------------------------------------------------------------------------------------------------------------------------------------------------------------------------------------------------------------------------------------------------------------------------------------------------------------------------------------------------------------------------------------------------------------------------------------------------------------------------------------------------------------------------------------------------------------------------------------------------------------------------------------------------------------------------------------------------------------------------------------------------------------------------------------------------------------------------------------------------------------------------------------------------------------------------------------------------------------------------------------------------------------------------------------------------------------------------------------------------------------------------------------------------------------------------------------------------------------------------------------------------------------------------------------------------------------------------------------------------------------------------------------------------------------------------------------------------------------------------------------------------------------------------------------------------------------------------------------------------------------------------------------------------------------|-----|-------|------------------------------------------------------------|----------------|-----------------------------------------------------------------------------------|----------------------|--------------------------------------------------------------------------------------------------------------------------------------------|
| B       2* x 3* PIPE MCREARER       BB       3* x 5* x 2* 2* DB SANTARY TEE         C       3* x 11/2* 11/2* TUSH BUSHING       CC       3* x 11/2* 11/2* TUSH BUSHING       CC       3* x 11/2* 11/2* TUSH BUSHING         D       2* x 11/2* TUSH BUSHING       DD       11/2* SINGLE 45 DEG. WRE       F       F       11/2* TITING CLEMOUT ADAPTER W/PLUC       FF       2* SINGLE 45 DEG. WRE         F       11/2* TITING CLEMOUT ADAPTER W/PLUC       FF       3* x 3* x 2* SINGLE 45 DEG. WRE       F       1       1/2* TITING CLEMOUT ADAPTER W/PLUC       FF       3* s 3* x 2* SINGLE 45 DEG. WRE         H       11/2* TITIG END (22 1/2 DEG. ELL)       IH       1       1/2* 1/2* INON TURN TEE WRE       VI       VI       VI         J       3* 1/2* IN 2* DEG. STREET       II       X 2* x 1 1/2* LONG TURN TEE WRE       VI       VI       VI       VI         L       2* 1/2* BENO (45 DEG. ELL)       IL       S* LONG TURN TEE WRE       NN       S* x 3* x 2* LONG TURN TEE WRE       VI       VI<                                                                                                                                                                                                                                                                                                                                                                                                                                                                                                                                                                                                                                                                      |     | D.W.V | . PLUMBING CHART                                           | D.W.           | V. PLUMBING CHART                                                                 | 13                   | 1                                                                                                                                          |
| B       2* x 3* PIPE MCREARER       BB       3* x 5* x 2* 2* DB SANTARY TEE         C       3* x 11/2* 11/2* TUSH BUSHING       CC       3* x 11/2* 11/2* TUSH BUSHING       CC       3* x 11/2* 11/2* TUSH BUSHING         D       2* x 11/2* TUSH BUSHING       DD       11/2* SINGLE 45 DEG. WRE       F       F       11/2* TITING CLEMOUT ADAPTER W/PLUC       FF       2* SINGLE 45 DEG. WRE         F       11/2* TITING CLEMOUT ADAPTER W/PLUC       FF       3* x 3* x 2* SINGLE 45 DEG. WRE       F       1       1/2* TITING CLEMOUT ADAPTER W/PLUC       FF       3* s 3* x 2* SINGLE 45 DEG. WRE         H       11/2* TITIG END (22 1/2 DEG. ELL)       IH       1       1/2* 1/2* INON TURN TEE WRE       VI       VI       VI         J       3* 1/2* IN 2* DEG. STREET       II       X 2* x 1 1/2* LONG TURN TEE WRE       VI       VI       VI       VI         L       2* 1/2* BENO (45 DEG. ELL)       IL       S* LONG TURN TEE WRE       NN       S* x 3* x 2* LONG TURN TEE WRE       VI       VI<                                                                                                                                                                                                                                                                                                                                                                                                                                                                                                                                                                                                                                                                      | -   | MARK  | DESCRIPTION                                                | MARK           | DESCRIPTION                                                                       | 12,                  | 5, 8, 1                                                                                                                                    |
| B       2* x 3* PIPE MCREARER       BB       3* x 5* x 2* 2* DB SANTARY TEE         C       3* x 11/2* 11/2* TUSH BUSHING       CC       3* x 11/2* 11/2* TUSH BUSHING       CC       3* x 11/2* 11/2* TUSH BUSHING         D       2* x 11/2* TUSH BUSHING       DD       11/2* SINGLE 45 DEG. WRE       F       F       11/2* TITING CLEMOUT ADAPTER W/PLUC       FF       2* SINGLE 45 DEG. WRE         F       11/2* TITING CLEMOUT ADAPTER W/PLUC       FF       3* x 3* x 2* SINGLE 45 DEG. WRE       F       1       1/2* TITING CLEMOUT ADAPTER W/PLUC       FF       3* s 3* x 2* SINGLE 45 DEG. WRE         H       11/2* TITIG END (22 1/2 DEG. ELL)       IH       1       1/2* 1/2* INON TURN TEE WRE       VI       VI       VI         J       3* 1/2* IN 2* DEG. STREET       II       X 2* x 1 1/2* LONG TURN TEE WRE       VI       VI       VI       VI         L       2* 1/2* BENO (45 DEG. ELL)       IL       S* LONG TURN TEE WRE       NN       S* x 3* x 2* LONG TURN TEE WRE       VI       VI<                                                                                                                                                                                                                                                                                                                                                                                                                                                                                                                                                                                                                                                                      | ŀ   | A     | 1 1/2" x 3" PIPE INCREASER                                 | AA             | 3"x 3"x 1 1/2" SANITARY TEE                                                       | 1/4 "                | Lav X X X                                                                                                                                  |
| C       3* x 1 1/2* FLUSH BUSHING       CC       3* x 3* x 1 1/2* 1 1/2* DBL SANITARY TEE         D       2* x 1 1/2* FLUSH BUSHING       DD       1 1/2* TINUB CLEANOUT ADAPTER W/FLUG       DD       1 1/2* TINUB CLEANOUT ADAPTER W/FLUG       FF       3* SINCLE 45 DEC. WYE         F       1 1/2* TINUB CLEANOUT ADAPTER W/FLUG       GG       3'x 3'x 2' SINCLE 45 DEC. WYE       FF       3* SINCLE 45 DEC. WYE         I       2* TINUG CLEANOUT ADAPTER W/FLUG       GG       3'x 3'x 2' SINCLE 45 DEC. WYE       FF       3' SINCLE 45 DEC. WYE         I       2* TINUG CLEANOUT ADAPTER W/FLUG       GG       3'x 3'x 2' SINCLE 45 DEC. WYE       FF       0''''''''''''''''''''''''''''''''''''                                                                                                                                                                                                                                                                                                                                                                                                                                                                                                                                                                                                                                                                                                                                                                                                                                                                                                                                                                                                                                                                                                                                                                                                                             | ŀ   | в     | 2" × 3" PIPE INCREASER                                     | вв             |                                                                                   |                      |                                                                                                                                            |
| E       3" x 2" FLUSH BUSHING       EE       2" SINGL 45 DEG. WYE         F       1 1/2" HITING CLEANOUT ADAPTER W/PLUG       FF       3" SINGL 45 DEG. WYE         G       2" HITING CLEANOUT ADAPTER W/PLUG       GG       3" x 3" z" SINGL 45 DEG. WYE         H       1 1/2" I/16 BEND (22 1/2 DEG. ELL)       HH       1 1/2" LONG TURN TEE WYE         1       2" 1/16 BEND (22 1/2 DEG. ELL)       HH       1 1/2" LONG TURN TEE WYE         J       3" 1/16 BEND STREET (22 1/2 DEG. ST.ELL)       JJ       J2" 2" LONG TURN TEE WYE         L       2" 1/16" BEND (45 DEG. ELL)       KK       2"x 1 1/2" LING TURN TEE WYE         L       2" 1/6" BEND (45 DEG. ELL)       KK       2"x 2" x 1 1/2" LONG TURN TEE WYE         M       3" 1/6" BEND (45 DEG. ELL)       LL       3" LONG TURN TEE WYE         M       3" 1/6" BEND (45 DEG. ELL)       NN         O       00       4"x 3" MALE CLOSET FLANGE         P       3" L. SWEEP 1/4 BEND (XLT. 90 DEG ELL)       RR       2" P-TRAP W/UNION         S       2" L. S. 1/4 BEND (XLT. 90 DEG ELL)       SS       1 1 1/2" END OUTLET CONTINUOUS WASTE         T       1 1/2" SANITARY TEE       UU       V-200 AUTOMATIC PLUMBING VENT         V       2" x 1 1/2" X 1 1/2" X 1 1/2" CLOSET BEND (90 DEG. FTG. CLOSET ELL)       HASTER BATH </td <td>F</td> <td>с</td> <td>3" x 1 1/2" FLUSH BUSHING</td> <td></td> <td></td> <td>W.C.</td> <td></td>                                                                                                                                                                                                                                                                                                                                                                                                                                                                                                                   | F   | с     | 3" x 1 1/2" FLUSH BUSHING                                  |                |                                                                                   | W.C.                 |                                                                                                                                            |
| F       1 1/2* FITTING CLEANOUT ADAPTER W/PLUG       FF       3" SINGLE 45 DEG. WYE         G       2* FITTING CLEANOUT ADAPTER W/PLUG       GG       3" X 3" X 2" SINGLE 45 DEG. WYE         H       1 1/2* 1/16 BEND (22 1/2 DEG. ELL)       HH       1 1/2* LONG TURN TEE WYE         J       3" 1/16 BEND (22 1/2 DEG. ELL)       HI       2" LONG TURN TEE WYE         J       3" 1/16 BEND SITRET (22 1/2 DEG. ST.ELL)       JJ       2" LONG TURN TEE WYE         L       2" 1/16" BEND (45 DEG. ELL)       HL       3" LONG TURN TEE WYE         M       3" 1/6" BEND (45 DEG. ELL)       HL       3" LONG TURN TEE WYE         N       3" 1/6" BEND (45 DEG. ELL)       NN         O       00       4"x 3" MALE CLOSET FLANGE         P       3" L. SWEEP 1/4 BEND (XL.T. 90 DEG. ELL)       PP         Q       3" x 3" x 2" Elbow W/ heel inlet       QQ         N       1 1/2" SANITARY TEE       TT         U       2" SANITARY TEE       TT         U       2" X'L 1 1/2" x 1 1/2" SANITARY TEE       VU         W       3" STREET SANITARY TEE       VU         W       3" STREET SANITARY TEE       VU                                                                                                                                                                                                                                                                                                                                                                                                                                                                                                                                                                                                                                                                                                                                                                                                                     | Ē   | D     | 2" x 1 1/2" FLUSH BUSHING                                  | DD             | 1 1/2" SINGLE 45 DEG. WYE                                                         | $\sqrt{1}$ $M_{00}$  | QQ VTR                                                                                                                                     |
| F       1 1/2* FITTING CLEANOUT ADAPTER W/PLUG       FF       3" SINGLE 45 DEG. WYE         G       2* FITTING CLEANOUT ADAPTER W/PLUG       GG       3" X 3" X 2" SINGLE 45 DEG. WYE         H       1 1/2* 1/16 BEND (22 1/2 DEG. ELL)       HH       1 1/2* LONG TURN TEE WYE         J       3" 1/16 BEND (22 1/2 DEG. ELL)       HI       2" LONG TURN TEE WYE         J       3" 1/16 BEND SITRET (22 1/2 DEG. ST.ELL)       JJ       2" LONG TURN TEE WYE         L       2" 1/16" BEND (45 DEG. ELL)       HL       3" LONG TURN TEE WYE         M       3" 1/6" BEND (45 DEG. ELL)       HL       3" LONG TURN TEE WYE         N       3" 1/6" BEND (45 DEG. ELL)       NN         O       00       4"x 3" MALE CLOSET FLANGE         P       3" L. SWEEP 1/4 BEND (XL.T. 90 DEG. ELL)       PP         Q       3" x 3" x 2" Elbow W/ heel inlet       QQ         N       1 1/2" SANITARY TEE       TT         U       2" SANITARY TEE       TT         U       2" X'L 1 1/2" x 1 1/2" SANITARY TEE       VU         W       3" STREET SANITARY TEE       VU         W       3" STREET SANITARY TEE       VU                                                                                                                                                                                                                                                                                                                                                                                                                                                                                                                                                                                                                                                                                                                                                                                                                     | Ē   | E     | 3" × 2" FLUSH BUSHING                                      | EE             |                                                                                   |                      | F↓ <sub>DD</sub> ↓                                                                                                                         |
| G       2* FITTING CLEMOUT ADAPTER W/PLUG       GG       3*x 3*x 2* SINGLE 45 DEG. WYE         H       1 1/2* 1/16 BEND (22 1/2 DEG. ELL)       HH       1 1/2* LONG TURN TEE WYE         I       2* 1/18 BEND (22 1/2 DEG. ELL)       II       2* LONG TURN TEE WYE         J       3* 1/16 BEND STREET (22 1/2 DEG. ST.ELL)       JJ       2* X 1 1/2* LONG TURN TEE WYE         J       3* 1/16 BEND (45 DEG. ELL)       JJ       2* X 1 1/2* LONG TURN TEE WYE         L       2* 1/6* BEND (45 DEG. ELL)       JJ       2* X 1 1/2* LONG TURN TEE WYE         M       3* 1/6* BEND (45 DEG. ELL)       NN                                                                                                                                                                                                                                                                                                                                                                                                                                                                                                                                                                                                                                                                                                                                                                                                                                                                                                                                                                                                                                                                                                                                                                                                                                                                                                                            |     | F     | 1 1/2" FITTING CLEANOUT ADAPTER W/PLUG                     | FF             | 3" SINGLE 45 DEG. WYE                                                             |                      | 11'=                                                                                                                                       |
| H       1 1/2" 1/16 BEND (22 1/2 DEG. ELL)       HH       1 1/2" LONG TURN TEE WYE         J       3" 1/16 BEND (22 1/2 DEG. ELL)       II       2" LONG TURN TEE WYE         J       3" 1/16 BEND STREET (22 1/2 DEG. ST.ELL)       JJ       2" 1 1/2" LONG TURN TEE WYE         K       1 1/2" 1/3" BEND (45 DEG. ELL)       JJ       2" 1 1/2" LONG TURN TEE WYE         L       2" 1/16" BEND (45 DEG. ELL)       JJ       2" 1 1/2" LONG TURN TEE WYE         M       MM       3" X 3" X 2" LONG TURN TEE WYE       0         M       MM       3" X 3" X 3" LONG TURN TEE WYE       0         N       3" 1/8" BEND (45 DEG. ELL)       NN       0         Q       3" X 3" X 2" ELOW W/ heel inlet       0Q       1 1/2" P-TRAP W/UNION         R       1 1/2" LS. 1/4 BEND (X.LT. 90 DEG ELL)       FR       2" P-TRAP W/UNION         S       2" LO X.1/4 BEND (X.LT. 90 DEG ELL)       FR       2" P-TRAP W/UNION         S       1 1/2" SANITARY TEE       TU       V       -200 AUTOMATIC PLUMBING VENT         V       2" X 1 1/2" X 1 1/2" SANITARY TEE       VU       -200 AUTOMATIC PLUMBING VENT       -200 AUTOMATIC PLUMBING VENT         V       2" X 1 1/2" X 1 1/2" SANITARY TEE       W       -4" X3" CLOSET BEND (90 DEG. FTG. CLOSET EELD)       -4" X3" CLOSET BEND (90 DEG. FTG. CLOSET EELD) <td>Ē</td> <td>G</td> <td>2" FITTING CLEANOUT ADAPTER W/PLUG</td> <td>GG</td> <td>3"x 3"x 2" SINGLE 45 DEG. WYE</td> <td></td> <td>1</td>                                                                                                                                                                                                                                                                                                                                                                                                                                                                           | Ē   | G     | 2" FITTING CLEANOUT ADAPTER W/PLUG                         | GG             | 3"x 3"x 2" SINGLE 45 DEG. WYE                                                     |                      | 1                                                                                                                                          |
| K       1 1/2" 1/8" BEND (45 DEG. ELL)       KK       2"x 2" x 1 1/2" LONG TURN TEE WYE         L       2" 1/8" BEND (45 DEG. ELL)       LL       3" LONG TURN TEE WYE         M       3" x 3" x 2" LONG TURN TEE WYE         N       3" 1/8" BEND (45 DEG. ELL)       NN         0       00       4"x 3" MALE CLOSET FLANGE         P       3" L SWEEP 1/4 BEND (X.LT. 90 DEG. ELL)       PP         Q       3" x 3" x 2" Elbow w/ heel inlet       00         R       1 1/2" L S. 1/4 BEND (X.LT. 90 DEG ELL)       PP         U       2" SANITARY TEE       TT         U       2" SANITARY TEE       UU       V-200 AUTOMATIC PLUMBING VENT         V       2"x 1 1/2" SANITARY TEE       VV         W       3" STREET SANITARY TEE       WW         4"x3" CLOSET BEND (90 DEG. FTG. CLOSET ELL)       H                                                                                                                                                                                                                                                                                                                                                                                                                                                                                                                                                                                                                                                                                                                                                                                                                                                                                                                                                                                                                                                                                                                               | Ē   | н     | 1 1/2" 1/16 BEND (22 1/2 DEG. ELL)                         | нн             | 1 1/2" LONG TURN TEE WYE                                                          |                      | 9                                                                                                                                          |
| K       1 1/2" 1/8" BEND (45 DEG. ELL)       KK       2"x 2" x 1 1/2" LONG TURN TEE WYE         L       2" 1/8" BEND (45 DEG. ELL)       LL       3" LONG TURN TEE WYE         M       3" x 3" x 2" LONG TURN TEE WYE         N       3" 1/8" BEND (45 DEG. ELL)       NN         0       00       4"x 3" MALE CLOSET FLANGE         P       3" L SWEEP 1/4 BEND (X.LT. 90 DEG. ELL)       PP         Q       3" x 3" x 2" Elbow w/ heel inlet       00         R       1 1/2" L S. 1/4 BEND (X.LT. 90 DEG ELL)       PP         U       2" SANITARY TEE       TT         U       2" SANITARY TEE       UU       V-200 AUTOMATIC PLUMBING VENT         V       2"x 1 1/2" SANITARY TEE       VV         W       3" STREET SANITARY TEE       WW         4"x3" CLOSET BEND (90 DEG. FTG. CLOSET ELL)       H                                                                                                                                                                                                                                                                                                                                                                                                                                                                                                                                                                                                                                                                                                                                                                                                                                                                                                                                                                                                                                                                                                                               | Ē   | I     | 2" 1/16 BEND (22 1/2 DEG. ELL)                             | Ш              | 2" LONG TURN TEE WYE                                                              | 4 .7/15              |                                                                                                                                            |
| K       1 1/2" 1/8" BEND (45 DEG. ELL)       KK       2"x 2" x 1 1/2" LONG TURN TEE WYE         L       2" 1/8" BEND (45 DEG. ELL)       LL       3" LONG TURN TEE WYE         M       3" x 3" x 2" LONG TURN TEE WYE         N       3" 1/8" BEND (45 DEG. ELL)       NN         0       00       4"x 3" MALE CLOSET FLANGE         P       3" L SWEEP 1/4 BEND (X.LT. 90 DEG. ELL)       PP         Q       3" x 3" x 2" Elbow w/ heel inlet       00         R       1 1/2" L S. 1/4 BEND (X.LT. 90 DEG ELL)       PP         U       2" SANITARY TEE       TT         U       2" SANITARY TEE       UU       V-200 AUTOMATIC PLUMBING VENT         V       2"x 1 1/2" SANITARY TEE       VV         W       3" STREET SANITARY TEE       WW         4"x3" CLOSET BEND (90 DEG. FTG. CLOSET ELL)       H                                                                                                                                                                                                                                                                                                                                                                                                                                                                                                                                                                                                                                                                                                                                                                                                                                                                                                                                                                                                                                                                                                                               | Ē   | J     | 3" 1/16 BEND STREET (22 1/2 DEG. ST.ELL)                   | JJ             | 2"x 1 1/2"x 1 1/2" LONG TURN TEE WYE                                              | 2'-0-                |                                                                                                                                            |
| M       MM       3''x 3''x 2'' LONG TURN TEE WYE       MM       3''x 3''x 2'' LONG TURN TEE WYE         N       3'' 1/8'' BEND (45 DEG. ELL)       NN       P       P       S'' L SWEEP 1/4 BEND (X.LT. 90 DEG. ELL)       PP       P         Q       3'' x 3'' x 2'' Elbow w/ heel inlet       QQ       1 1/2'' P-TRAP W/UNION       P       P       P       S'' L S. 1/4 BEND (X.LT. 90 DEG. ELL)       PP       F       F       F       F       F       F       F       F       F       F       F       F       F       F       F       F       F       F       F       F       F       F       F       F       F       F       F       F       F       F       F       F       F       F       F       F       F       F       F       F       F       F       F       F       F       F       F       F       F       F       F       F       F       F       F       F       F       F       F       F       F       F       F       F       F       F       F       F       F       F       F       F       F       F       F       F       F       F       F       F       F       F </td <td></td> <td>к</td> <td>1 1/2" 1/8" BEND (45 DEG. ELL)</td> <td>кк</td> <td>2"x 2" x 1 1/2" LONG TURN TEE WYE</td> <td></td> <td></td>                                                                                                                                                                                                                                                                                                                                                                                                                                                                                                                                                                                                                                                                                                 |     | к     | 1 1/2" 1/8" BEND (45 DEG. ELL)                             | кк             | 2"x 2" x 1 1/2" LONG TURN TEE WYE                                                 |                      |                                                                                                                                            |
| M       MM       3''x 3''x 2'' LONG TURN TEE WYE       MM       3''x 3''x 2'' LONG TURN TEE WYE         N       3'' 1/8'' BEND (45 DEG. ELL)       NN       FF         O       OO       4''x 3'' MALE CLOSET FLANGE       FF         Q       3'' L SWEEP 1/4 BEND (X.LT. 90 DEG. ELL)       PP       Image: Close transmission of the close transmission of transmission of the close transmission of transmissi                                              | l l | L     |                                                            | ш              | 3" LONG TURN TEE WYE                                                              | [.o,                 |                                                                                                                                            |
| 0                                                                                                                                                                                                                                                                                                                                                                                                                                                                                                                                                                                                                                                                                                                                                                                                                                                                                                                                                                                                                                                                                                                                                                                                                                                                                                                                                                                                                                                                                                                                                                                                                                                                                                                                                                                                                                                                                                                                         | F   | м     |                                                            | ММ             | 3"x 3"x 2" LONG TURN TEE WYE                                                      |                      | -                                                                                                                                          |
| 0                                                                                                                                                                                                                                                                                                                                                                                                                                                                                                                                                                                                                                                                                                                                                                                                                                                                                                                                                                                                                                                                                                                                                                                                                                                                                                                                                                                                                                                                                                                                                                                                                                                                                                                                                                                                                                                                                                                                         | Ē   | N     | 3" 1/8" BEND (45 DEG. ELL)                                 | NN             |                                                                                   |                      | r f d d                                                                                                                                    |
| Q       3" x 3" x 2" Elbow w/ heel inlet       QQ       1 1/2" P-TRAP W/UNION         R       1 1/2" L. S. 1/4 BEND (X.L.T. 90 DEG ELL)       RR       2" P-TRAP W/UNION         S       2" L. S. 1/4 BEND (X.L.T. 90 DEG ELL)       SS       1 1/2" END OUTLET CONTINUOUS WASTE         T       1 1/2" SANITARY TEE       TT         U       2" SANITARY TEE       UU       V-200 AUTOMATIC PLUMBING VENT         V       2"x 1 1/2" X 1 1/2" SANITARY TEE       VV         W       3" STREET SANITARY TEE w/ Side Inlet       WW                                                                                                                                                                                                                                                                                                                                                                                                                                                                                                                                                                                                                                                                                                                                                                                                                                                                                                                                                                                                                                                                                                                                                                                                                                                                                                                                                                                                        |     | 0     |                                                            | 00             | 4"x 3" MALE CLOSET FLANGE                                                         |                      |                                                                                                                                            |
| R       1 1/2" L. S. 1/4 BEND (X.L.T. 90 DEG ELL)       RR       2" P-TRAP W/UNION         S       2" L. S. 1/4 BEND (X.L.T. 90 DEG ELL)       SS       1 1/2" END OUTLET CONTINUOUS WASTE         T       1 1/2" SANITARY TEE       TT         U       2" SANITARY TEE       UU       V-200 AUTOMATIC PLUMBING VENT         V       2" X 1 1/2" X 1 1/2" SANITARY TEE       VV         W       3" STREET SANITARY TEE w/ Side Inlet       WW       4"X3" CLOSET BEND (90 DEG. FTG. CLOSET ELL)                                                                                                                                                                                                                                                                                                                                                                                                                                                                                                                                                                                                                                                                                                                                                                                                                                                                                                                                                                                                                                                                                                                                                                                                                                                                                                                                                                                                                                           |     | Р     | 3" L. SWEEP 1/4 BEND (X.L.T. 90 DEG. ELL)                  | PP             |                                                                                   |                      |                                                                                                                                            |
| R       1 1/2" L. S. 1/4 BEND (X.L.T. 90 DEG ELL)       RR       2" P-TRAP W/UNION         S       2" L. S. 1/4 BEND (X.L.T. 90 DEG ELL)       SS       1 1/2" END OUTLET CONTINUOUS WASTE         T       1 1/2" SANITARY TEE       TT                                                                                                                                                                                                                                                                                                                                                                                                                                                                                                                                                                                                                                                                                                                                                                                                                                                                                                                                                                                                                                                                                                                                                                                                                                                                                                                                                                                                                                                                                                                                                                                                                                                                                                   | F   | Q     | 3" x 3" x 2" Elbow w/ heel inlet                           | QQ             | 1 1/2" P-TRAP W/UNION                                                             |                      |                                                                                                                                            |
| S       2" L. S. 1/4 BEND (X.LT. 90 DEG ELL)       SS       1 1/2" END OUTLET CONTINUOUS WASTE         T       1 1/2" SANITARY TEE       TT         U       2" SANITARY TEE       UU       V-200 AUTOMATIC PLUMBING VENT         V       2"x 1 1/2" x 1 1/2" SANITARY TEE       VV         W       3" STREET SANITARY TEE w/ Side Inlet       WW       4"X3" CLOSET BEND (90 DEG. FTG. CLOSET ELL)                                                                                                                                                                                                                                                                                                                                                                                                                                                                                                                                                                                                                                                                                                                                                                                                                                                                                                                                                                                                                                                                                                                                                                                                                                                                                                                                                                                                                                                                                                                                        |     | R     |                                                            | RR             | 2" P-TRAP W/UNION                                                                 |                      | MASTER BATH                                                                                                                                |
| T       1 1/2" SANITARY TEE       TT         U       2" SANITARY TEE       UU       V-200 AUTOMATIC PLUMBING VENT         V       2"x 1 1/2"x 1 1/2" SANITARY TEE       W         W       3" STREET SANITARY TEE w/ Side Inlet       WW       4"X3" CLOSET BEND (90 DEG. FTG. CLOSET ELL)                                                                                                                                                                                                                                                                                                                                                                                                                                                                                                                                                                                                                                                                                                                                                                                                                                                                                                                                                                                                                                                                                                                                                                                                                                                                                                                                                                                                                                                                                                                                                                                                                                                 | ŀ   |       |                                                            | SS             |                                                                                   | G∄ <sup>+</sup> ∪ RF | 2                                                                                                                                          |
| U       2"SANITARY TEE       UU       V-200 AUTOMATIC PLUMBING VENT         V       2"x 1 1/2"x 1 1/2" SANITARY TEE       VV         M       3" STREET SANITARY TEE w/ Side Inlet       WW         4"X3" CLOSET BEND (90 DEG. FTG. CLOSET ELL)       Image: Closet Clo | ŀ   | т     |                                                            | π              |                                                                                   | j TEE                |                                                                                                                                            |
| V     2"x 1 1/2" SANITARY TEE     VV       W     3" STREET SANITARY TEE w/ Side Inlet     WW       4"X3" CLOSET BEND (90 DEG. FTG. CLOSET ELL)                                                                                                                                                                                                                                                                                                                                                                                                                                                                                                                                                                                                                                                                                                                                                                                                                                                                                                                                                                                                                                                                                                                                                                                                                                                                                                                                                                                                                                                                                                                                                                                                                                                                                                                                                                                            | ŀ   |       |                                                            | UU             | V-200 AUTOMATIC PLUMBING VENT                                                     |                      |                                                                                                                                            |
| W 3" STREET SANITARY TEE w/ Side Inlet WW 4"X3" CLOSET BEND (90 DEG. FTG. CLOSET ELL)                                                                                                                                                                                                                                                                                                                                                                                                                                                                                                                                                                                                                                                                                                                                                                                                                                                                                                                                                                                                                                                                                                                                                                                                                                                                                                                                                                                                                                                                                                                                                                                                                                                                                                                                                                                                                                                     | ŀ   |       |                                                            |                |                                                                                   |                      |                                                                                                                                            |
|                                                                                                                                                                                                                                                                                                                                                                                                                                                                                                                                                                                                                                                                                                                                                                                                                                                                                                                                                                                                                                                                                                                                                                                                                                                                                                                                                                                                                                                                                                                                                                                                                                                                                                                                                                                                                                                                                                                                           | ŀ   |       |                                                            |                | 4"X3" CLOSET BEND (90 DEG. FTG. CLOSET ELL)                                       |                      |                                                                                                                                            |
|                                                                                                                                                                                                                                                                                                                                                                                                                                                                                                                                                                                                                                                                                                                                                                                                                                                                                                                                                                                                                                                                                                                                                                                                                                                                                                                                                                                                                                                                                                                                                                                                                                                                                                                                                                                                                                                                                                                                           | ŀ   |       |                                                            |                | ···· ···· ···· ···· ···· ·····                                                    |                      |                                                                                                                                            |
| Y 3" SANITARY TEE YY                                                                                                                                                                                                                                                                                                                                                                                                                                                                                                                                                                                                                                                                                                                                                                                                                                                                                                                                                                                                                                                                                                                                                                                                                                                                                                                                                                                                                                                                                                                                                                                                                                                                                                                                                                                                                                                                                                                      | ŀ   |       |                                                            |                |                                                                                   |                      |                                                                                                                                            |
| Y     S SANITARY TEE     Y       Z     3"x 3"x 2" SANITARY TEE     ZZ       3" THREE WAY ELL     DATE                                                                                                                                                                                                                                                                                                                                                                                                                                                                                                                                                                                                                                                                                                                                                                                                                                                                                                                                                                                                                                                                                                                                                                                                                                                                                                                                                                                                                                                                                                                                                                                                                                                                                                                                                                                                                                     | ŀ   |       |                                                            |                | 3" THREE WAY ELL                                                                  |                      | DATE REVISION BY                                                                                                                           |