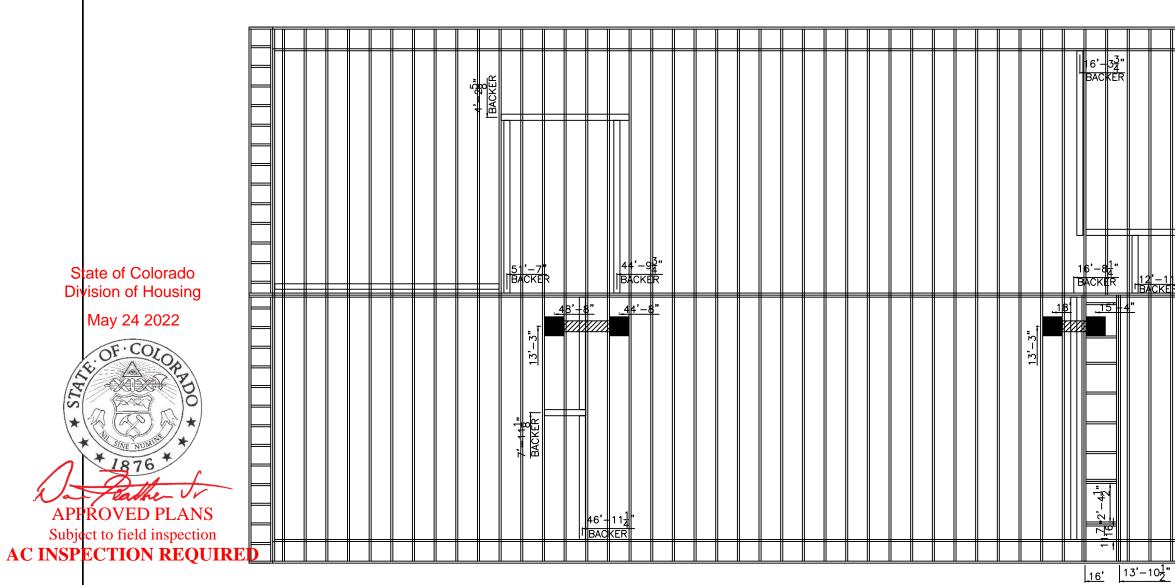

| DATE | REVISION | BY |
|------|----------|----|

C0721901@LOWSIDE C0822001@CEILING HIGHSIDE M1033301@HIGHSIDE CAP 2"x3" FLAT BACKER @ END TRUSSES.

NOTE: INSTALL LATERAL BRACING PER RAFTER PRINT

| Г                |    |          |                                      |            |                     |              |     |      |          | 1        |          |        |             |          |
|------------------|----|----------|--------------------------------------|------------|---------------------|--------------|-----|------|----------|----------|----------|--------|-------------|----------|
|                  |    | 9'<br>84 | -0 <u>3</u> ,<br>-0 <u>4</u><br>CKEI |            | 5'—8<br>BACI        |              |     |      |          |          |          |        |             |          |
|                  |    |          |                                      |            |                     |              |     |      |          |          |          |        |             |          |
|                  |    |          |                                      |            |                     |              |     |      |          |          |          |        |             |          |
|                  |    |          | 1                                    |            |                     |              |     |      |          |          |          |        |             |          |
|                  |    | 11,      | BACKER                               |            |                     |              |     |      |          |          |          |        |             |          |
|                  |    |          | -                                    |            |                     |              |     |      |          |          |          |        |             |          |
| ,<br>R           | -  |          |                                      | 6'<br>'BA  | - 3 <u>1</u><br>CKE | R            |     |      |          |          |          |        |             |          |
|                  |    |          |                                      |            |                     |              |     |      |          |          |          |        |             |          |
|                  |    |          |                                      |            |                     |              |     |      |          |          |          |        |             |          |
|                  |    |          |                                      |            |                     |              |     |      |          |          |          |        |             |          |
|                  |    |          |                                      |            |                     |              |     |      |          |          |          |        |             |          |
|                  |    |          |                                      |            |                     |              |     |      |          |          |          |        |             |          |
|                  |    |          |                                      |            |                     |              |     |      |          |          |          |        |             |          |
|                  |    |          |                                      |            |                     |              |     |      |          |          |          |        |             |          |
| <u>  </u> ,<br>- |    |          |                                      |            |                     |              |     |      |          |          |          |        |             |          |
|                  |    |          |                                      |            |                     |              |     |      |          |          |          |        |             |          |
|                  |    |          |                                      |            |                     |              |     |      |          |          |          |        |             |          |
|                  |    |          |                                      |            |                     |              |     |      |          |          |          |        |             |          |
|                  |    |          |                                      |            |                     |              |     |      |          |          |          |        |             |          |
|                  |    |          |                                      |            |                     |              |     |      |          |          |          |        |             |          |
|                  |    | F        | ΔΝ                                   | ./         | Y                   | /            | RI  |      | I T      | -        | Н        | $\cap$ | ME:         | $\leq$   |
|                  |    | 1 /      | · 11                                 | VIII       | 1                   |              | · ں |      | <u> </u> |          | 11       |        | VI <u> </u> | <u> </u> |
|                  | SC | P        |                                      | BO<br>N.T. | s.                  | DATE         | 5 9 |      |          | NE<br>JO | <u> </u> |        | A 69        | 341      |
| _                |    | AWN      | ال ا                                 | C          | <u>тсң</u>          | ECKEI<br>MOD | )   |      |          |          |          |        |             | NG NO.   |
| Y                |    | RO       | OF                                   | LAYO       | υт                  |              | FI  | 3–SI | HD32     | 266      |          |        | SHEET       |          |