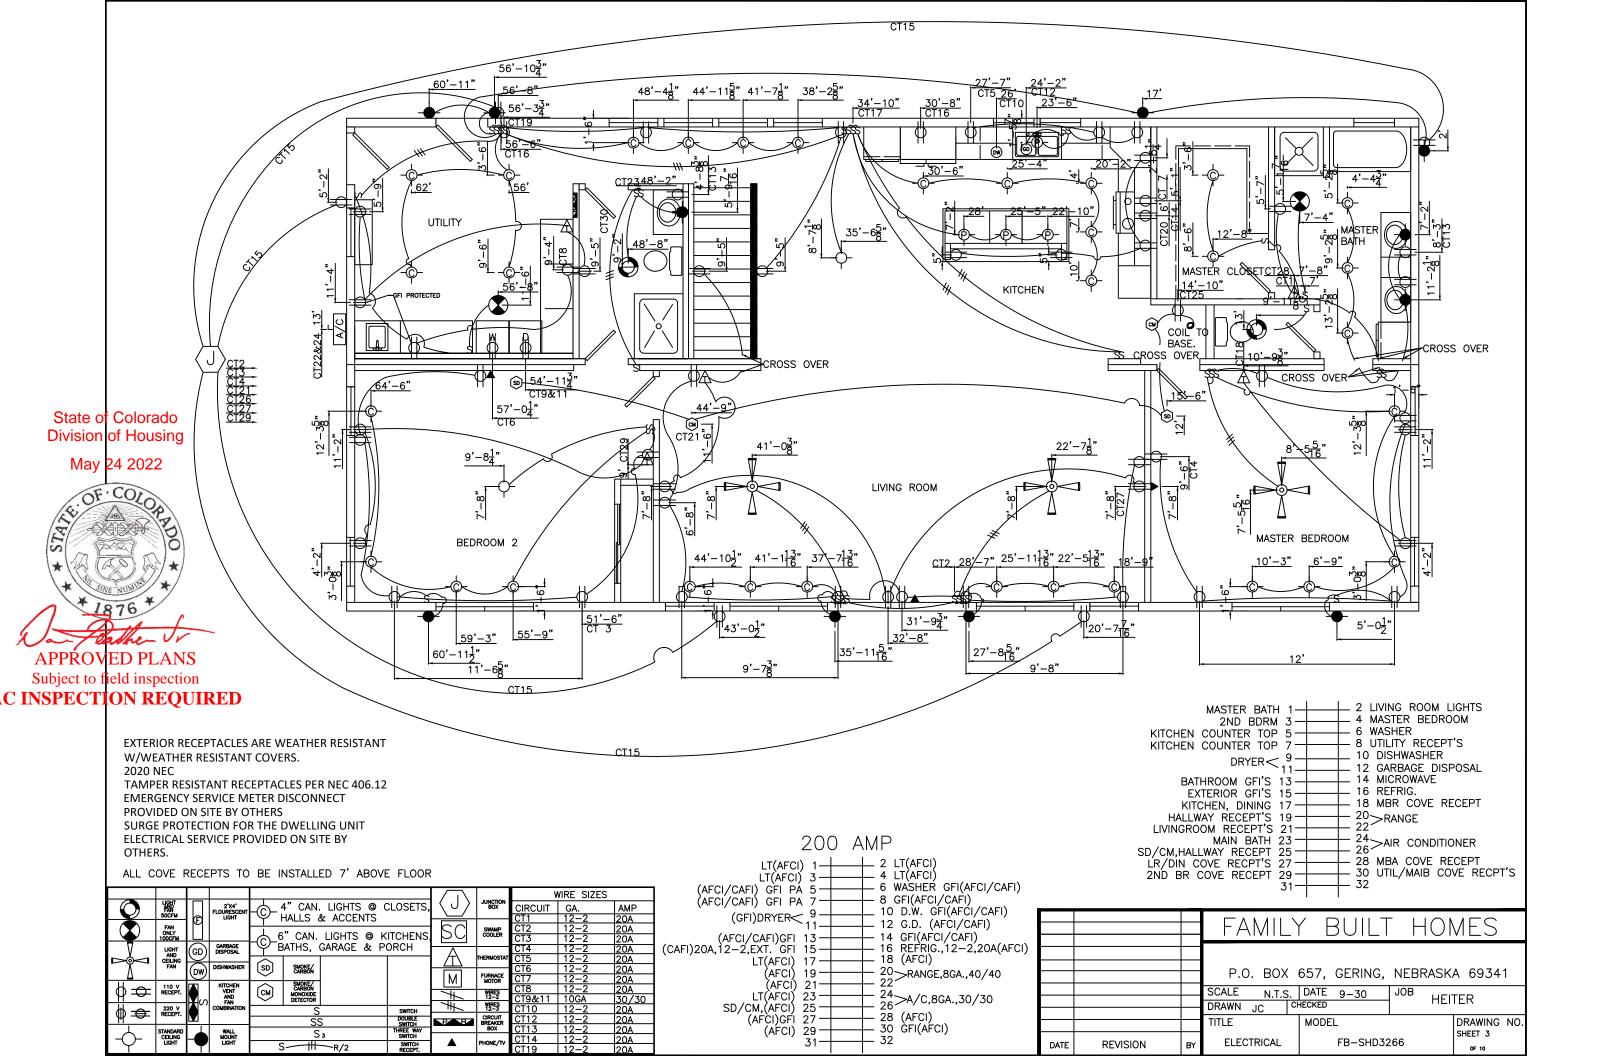

| DATE | REVISION | BY |
|------|----------|----|

C0721901@LOWSIDE C0822001@CEILING HIGHSIDE M1033301@HIGHSIDE CAP 2"x3" FLAT BACKER @ END TRUSSES.

NOTE: INSTALL LATERAL BRACING PER RAFTER PRINT

| Г                |    |          |                                      |            |                     |              |     |      |          | 1        |          |        |             |          |
|------------------|----|----------|--------------------------------------|------------|---------------------|--------------|-----|------|----------|----------|----------|--------|-------------|----------|
|                  |    | 9'<br>84 | -0 <u>3</u> ,<br>-0 <u>4</u><br>CKEI |            | 5'—8<br>BACI        |              |     |      |          |          |          |        |             |          |
|                  |    |          |                                      |            |                     |              |     |      |          |          |          |        |             |          |
|                  |    |          |                                      |            |                     |              |     |      |          |          |          |        |             |          |
|                  |    |          | 1                                    |            |                     |              |     |      |          |          |          |        |             |          |
|                  |    | 11,      | BACKER                               |            |                     |              |     |      |          |          |          |        |             |          |
|                  |    |          | -                                    |            |                     |              |     |      |          |          |          |        |             |          |
| ,<br>R           | -  |          |                                      | 6'<br>'BA  | - 3 <u>1</u><br>CKE | R            |     |      |          |          |          |        |             |          |
|                  |    |          |                                      |            |                     |              |     |      |          |          |          |        |             |          |
|                  |    |          |                                      |            |                     |              |     |      |          |          |          |        |             |          |
|                  |    |          |                                      |            |                     |              |     |      |          |          |          |        |             |          |
|                  |    |          |                                      |            |                     |              |     |      |          |          |          |        |             |          |
|                  |    |          |                                      |            |                     |              |     |      |          |          |          |        |             |          |
|                  |    |          |                                      |            |                     |              |     |      |          |          |          |        |             |          |
|                  |    |          |                                      |            |                     |              |     |      |          |          |          |        |             |          |
| <u>  </u> ,<br>- |    |          |                                      |            |                     |              |     |      |          |          |          |        |             |          |
|                  |    |          |                                      |            |                     |              |     |      |          |          |          |        |             |          |
|                  |    |          |                                      |            |                     |              |     |      |          |          |          |        |             |          |
|                  |    |          |                                      |            |                     |              |     |      |          |          |          |        |             |          |
|                  |    |          |                                      |            |                     |              |     |      |          |          |          |        |             |          |
|                  |    |          |                                      |            |                     |              |     |      |          |          |          |        |             |          |
|                  |    | F        | ΔΝ                                   | ./         | Y                   | /            | RI  |      | I T      | -        | Н        | $\cap$ | ME:         | $\leq$   |
|                  |    | 1 /      | · 11                                 | VIII       | 1                   |              | · ں |      | <u> </u> |          | 11       |        | VI <u> </u> | <u> </u> |
|                  | SC | P        |                                      | BO<br>N.T. | s.                  | DATE         | 5 9 |      |          | NE<br>JO | <u> </u> |        | A 69        | 341      |
| _                |    | AWN      | ال ا                                 | C          | <u>тсң</u>          | ECKEI<br>MOD | )   |      |          |          |          |        |             | NG NO.   |
| Y                |    | RO       | OF                                   | LAYO       | υт                  |              | FI  | 3–SI | HD32     | 266      |          |        | SHEET       |          |