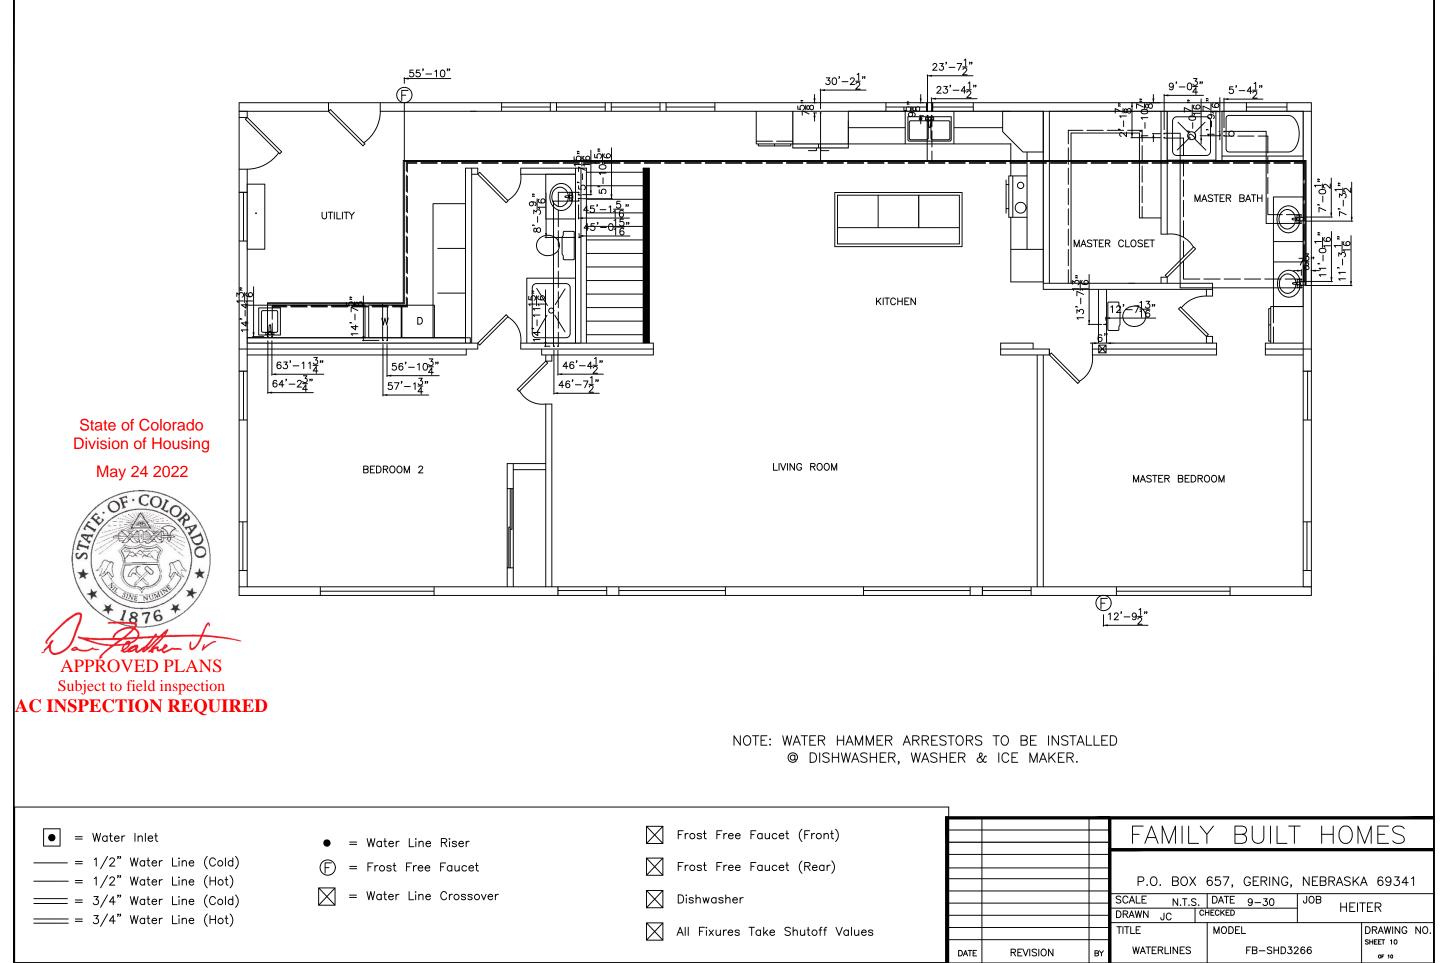

## DRAWING INDEX

- #1 = COVER SHEET
- #2 = FLOOR PLAN
- #3 = ELECTRICAL
- #4 = FLOOR LAYOUT
- #5 = ROOF LAYOUT
- #6 = ELEVATION
- #7 = FOUNDATION
- #8 = D.W.V. ISO
- #9 = D.W.V.
- #10 = WATERLINES

State of Colorado Division of Housing