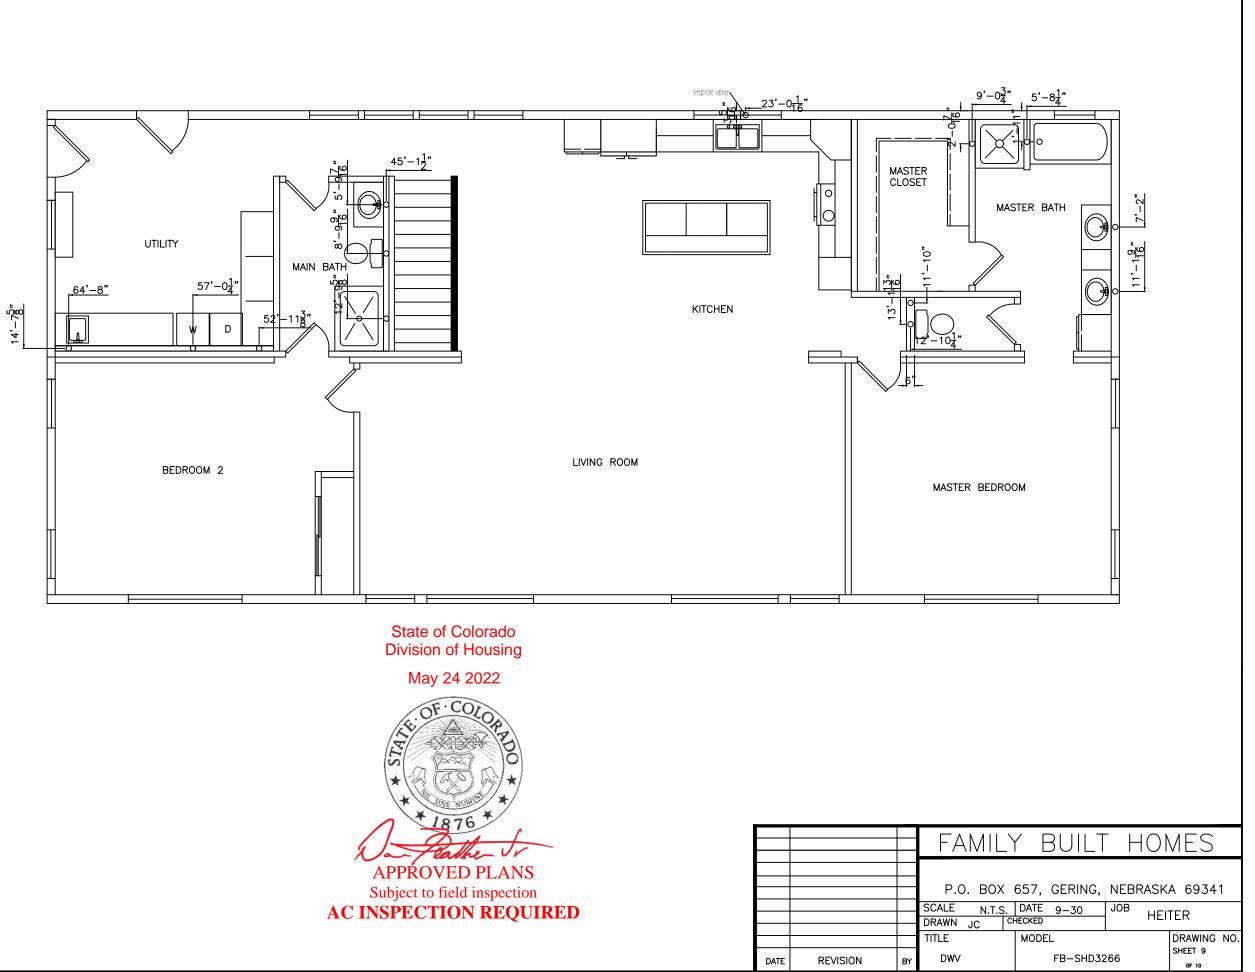

## DRAWING INDEX

- #1 = COVER SHEET
- #2 = FLOOR PLAN
- #3 = ELECTRICAL
- #4 = FLOOR LAYOUT
- #5 = ROOF LAYOUT
- #6 = ELEVATION
- #7 = FOUNDATION
- #8 = D.W.V. ISO
- #9 = D.W.V.
- #10 = WATERLINES

State of Colorado Division of Housing