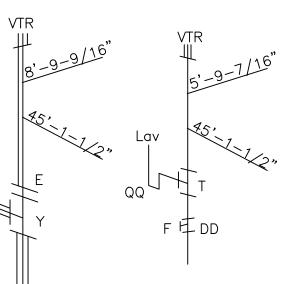

| D.W.V. PLUMBING CHART D.W.V. PLUMBING CHART<br>$ \begin{array}{c c c c c c c c c c c c c c c c c c c $                                                                                                                                                                                                                                                                                                                                                                                                                                                                                                                                                                                                                                                                                                                                                                                                                                                                                                                                                                                                                                                                                                                                                                                                                                                                                                                                                                                                                                                                                                                                                                                                                                                                                                                                                                                                                                    |     | T     | $   \begin{array}{c}                                     $ | U<br>EE<br>Was | R<br>A<br>C<br>R<br>C<br>C<br>C<br>C<br>C<br>C<br>C<br>C<br>C<br>C<br>C<br>C<br>C | n                    | $VIR \qquad \qquad$ |
|-------------------------------------------------------------------------------------------------------------------------------------------------------------------------------------------------------------------------------------------------------------------------------------------------------------------------------------------------------------------------------------------------------------------------------------------------------------------------------------------------------------------------------------------------------------------------------------------------------------------------------------------------------------------------------------------------------------------------------------------------------------------------------------------------------------------------------------------------------------------------------------------------------------------------------------------------------------------------------------------------------------------------------------------------------------------------------------------------------------------------------------------------------------------------------------------------------------------------------------------------------------------------------------------------------------------------------------------------------------------------------------------------------------------------------------------------------------------------------------------------------------------------------------------------------------------------------------------------------------------------------------------------------------------------------------------------------------------------------------------------------------------------------------------------------------------------------------------------------------------------------------------------------------------------------------------|-----|-------|------------------------------------------------------------|----------------|-----------------------------------------------------------------------------------|----------------------|--------------------------------------------------------------------------------------------------------------------------------------------|
| B       2* x 3* PIPE MCREARER       BB       3* x 5* x 2* 2* DB SANTARY TEE         C       3* x 11/2* 11/2* TUSH BUSHING       CC       3* x 11/2* 11/2* TUSH BUSHING       CC       3* x 11/2* 11/2* TUSH BUSHING         D       2* x 11/2* TUSH BUSHING       DD       11/2* SINGLE 45 DEG. WRE       F       F       11/2* TITING CLEMOUT ADAPTER W/PLUC       FF       2* SINGLE 45 DEG. WRE         F       11/2* TITING CLEMOUT ADAPTER W/PLUC       FF       3* x 3* x 2* SINGLE 45 DEG. WRE       F       1       1/2* TITING CLEMOUT ADAPTER W/PLUC       FF       3* s 3* x 2* SINGLE 45 DEG. WRE         H       11/2* TITIG END (22 1/2 DEG. ELL)       IH       1       1/2* 1/2* INON TURN TEE WRE       VI       VI       VI         J       3* 1/2* IN 2* DEG. STREET       II       X 2* x 1 1/2* LONG TURN TEE WRE       VI       VI       VI       VI         L       2* 1/2* BENO (45 DEG. ELL)       IL       S* LONG TURN TEE WRE       NN       S* x 3* x 2* LONG TURN TEE WRE       VI       VI<                                                                                                                                                                                                                                                                                                                                                                                                                                                                                                                                                                                                                                                                      |     | D.W.V | . PLUMBING CHART                                           | D.W.           | V. PLUMBING CHART                                                                 | 13                   | 1                                                                                                                                          |
| B       2* x 3* PIPE MCREARER       BB       3* x 5* x 2* 2* DB SANTARY TEE         C       3* x 11/2* 11/2* TUSH BUSHING       CC       3* x 11/2* 11/2* TUSH BUSHING       CC       3* x 11/2* 11/2* TUSH BUSHING         D       2* x 11/2* TUSH BUSHING       DD       11/2* SINGLE 45 DEG. WRE       F       F       11/2* TITING CLEMOUT ADAPTER W/PLUC       FF       2* SINGLE 45 DEG. WRE         F       11/2* TITING CLEMOUT ADAPTER W/PLUC       FF       3* x 3* x 2* SINGLE 45 DEG. WRE       F       1       1/2* TITING CLEMOUT ADAPTER W/PLUC       FF       3* s 3* x 2* SINGLE 45 DEG. WRE         H       11/2* TITIG END (22 1/2 DEG. ELL)       IH       1       1/2* 1/2* INON TURN TEE WRE       VI       VI       VI         J       3* 1/2* IN 2* DEG. STREET       II       X 2* x 1 1/2* LONG TURN TEE WRE       VI       VI       VI       VI         L       2* 1/2* BENO (45 DEG. ELL)       IL       S* LONG TURN TEE WRE       NN       S* x 3* x 2* LONG TURN TEE WRE       VI       VI<                                                                                                                                                                                                                                                                                                                                                                                                                                                                                                                                                                                                                                                                      | -   | MARK  | DESCRIPTION                                                | MARK           | DESCRIPTION                                                                       | 12,                  | 5, 8, 1                                                                                                                                    |
| B       2* x 3* PIPE MCREARER       BB       3* x 5* x 2* 2* DB SANTARY TEE         C       3* x 11/2* 11/2* TUSH BUSHING       CC       3* x 11/2* 11/2* TUSH BUSHING       CC       3* x 11/2* 11/2* TUSH BUSHING         D       2* x 11/2* TUSH BUSHING       DD       11/2* SINGLE 45 DEG. WRE       F       F       11/2* TITING CLEMOUT ADAPTER W/PLUC       FF       2* SINGLE 45 DEG. WRE         F       11/2* TITING CLEMOUT ADAPTER W/PLUC       FF       3* x 3* x 2* SINGLE 45 DEG. WRE       F       1       1/2* TITING CLEMOUT ADAPTER W/PLUC       FF       3* s 3* x 2* SINGLE 45 DEG. WRE         H       11/2* TITIG END (22 1/2 DEG. ELL)       IH       1       1/2* 1/2* INON TURN TEE WRE       VI       VI       VI         J       3* 1/2* IN 2* DEG. STREET       II       X 2* x 1 1/2* LONG TURN TEE WRE       VI       VI       VI       VI         L       2* 1/2* BENO (45 DEG. ELL)       IL       S* LONG TURN TEE WRE       NN       S* x 3* x 2* LONG TURN TEE WRE       VI       VI<                                                                                                                                                                                                                                                                                                                                                                                                                                                                                                                                                                                                                                                                      | ŀ   | A     | 1 1/2" x 3" PIPE INCREASER                                 | AA             | 3"x 3"x 1 1/2" SANITARY TEE                                                       | 1/4 "                | Lav X X X                                                                                                                                  |
| C       3* x 1 1/2* FLUSH BUSHING       CC       3* x 3* x 1 1/2* 1 1/2* DBL SANITARY TEE         D       2* x 1 1/2* FLUSH BUSHING       DD       1 1/2* TINUB CLEANOUT ADAPTER W/FLUG       DD       1 1/2* TINUB CLEANOUT ADAPTER W/FLUG       FF       3* SINCLE 45 DEC. WYE         F       1 1/2* TINUB CLEANOUT ADAPTER W/FLUG       GG       3'x 3'x 2' SINCLE 45 DEC. WYE       FF       3* SINCLE 45 DEC. WYE         I       2* TINUG CLEANOUT ADAPTER W/FLUG       GG       3'x 3'x 2' SINCLE 45 DEC. WYE       FF       3' SINCLE 45 DEC. WYE         I       2* TINUG CLEANOUT ADAPTER W/FLUG       GG       3'x 3'x 2' SINCLE 45 DEC. WYE       FF       0''''''''''''''''''''''''''''''''''''                                                                                                                                                                                                                                                                                                                                                                                                                                                                                                                                                                                                                                                                                                                                                                                                                                                                                                                                                                                                                                                                                                                                                                                                                             | ŀ   | в     | 2" × 3" PIPE INCREASER                                     | вв             |                                                                                   |                      |                                                                                                                                            |
| E       3" x 2" FLUSH BUSHING       EE       2" SINGL 45 DEG. WYE         F       1 1/2" HITING CLEANOUT ADAPTER W/PLUG       FF       3" SINGL 45 DEG. WYE         G       2" HITING CLEANOUT ADAPTER W/PLUG       GG       3" x 3" z" SINGL 45 DEG. WYE         H       1 1/2" I/16 BEND (22 1/2 DEG. ELL)       HH       1 1/2" LONG TURN TEE WYE         1       2" 1/16 BEND (22 1/2 DEG. ELL)       HH       1 1/2" LONG TURN TEE WYE         J       3" 1/16 BEND STREET (22 1/2 DEG. ST.ELL)       JJ       J2" 2" LONG TURN TEE WYE         L       2" 1/16" BEND (45 DEG. ELL)       KK       2"x 1 1/2" LING TURN TEE WYE         L       2" 1/6" BEND (45 DEG. ELL)       KK       2"x 2" x 1 1/2" LONG TURN TEE WYE         M       3" 1/6" BEND (45 DEG. ELL)       LL       3" LONG TURN TEE WYE         M       3" 1/6" BEND (45 DEG. ELL)       NN         O       00       4"x 3" MALE CLOSET FLANGE         P       3" L. SWEEP 1/4 BEND (XLT. 90 DEG ELL)       RR       2" P-TRAP W/UNION         S       2" L. S. 1/4 BEND (XLT. 90 DEG ELL)       SS       1 1 1/2" END OUTLET CONTINUOUS WASTE         T       1 1/2" SANITARY TEE       UU       V-200 AUTOMATIC PLUMBING VENT         V       2" x 1 1/2" X 1 1/2" X 1 1/2" CLOSET BEND (90 DEG. FTG. CLOSET ELL)       HASTER BATH </td <td>F</td> <td>с</td> <td>3" x 1 1/2" FLUSH BUSHING</td> <td></td> <td></td> <td>W.C.</td> <td></td>                                                                                                                                                                                                                                                                                                                                                                                                                                                                                                                   | F   | с     | 3" x 1 1/2" FLUSH BUSHING                                  |                |                                                                                   | W.C.                 |                                                                                                                                            |
| F       1 1/2* FITTING CLEANOUT ADAPTER W/PLUG       FF       3" SINGLE 45 DEG. WYE         G       2* FITTING CLEANOUT ADAPTER W/PLUG       GG       3" X 3" X 2" SINGLE 45 DEG. WYE         H       1 1/2* 1/16 BEND (22 1/2 DEG. ELL)       HH       1 1/2* LONG TURN TEE WYE         J       3" 1/16 BEND (22 1/2 DEG. ELL)       HI       2" LONG TURN TEE WYE         J       3" 1/16 BEND SITRET (22 1/2 DEG. ST.ELL)       JJ       2" LONG TURN TEE WYE         L       2" 1/16" BEND (45 DEG. ELL)       HL       3" LONG TURN TEE WYE         M       3" 1/6" BEND (45 DEG. ELL)       HL       3" LONG TURN TEE WYE         N       3" 1/6" BEND (45 DEG. ELL)       NN         O       00       4"x 3" MALE CLOSET FLANGE         P       3" L. SWEEP 1/4 BEND (XL.T. 90 DEG. ELL)       PP         Q       3" x 3" x 2" Elbow W/ heel inlet       QQ         N       1 1/2" SANITARY TEE       TT         U       2" SANITARY TEE       TT         U       2" X'L 1 1/2" x 1 1/2" SANITARY TEE       VU         W       3" STREET SANITARY TEE       VU         W       3" STREET SANITARY TEE       VU                                                                                                                                                                                                                                                                                                                                                                                                                                                                                                                                                                                                                                                                                                                                                                                                                     | Ē   | D     | 2" x 1 1/2" FLUSH BUSHING                                  | DD             | 1 1/2" SINGLE 45 DEG. WYE                                                         | $\sqrt{1}$ $M_{00}$  | QQ VTR                                                                                                                                     |
| F       1 1/2* FITTING CLEANOUT ADAPTER W/PLUG       FF       3" SINGLE 45 DEG. WYE         G       2* FITTING CLEANOUT ADAPTER W/PLUG       GG       3" X 3" X 2" SINGLE 45 DEG. WYE         H       1 1/2* 1/16 BEND (22 1/2 DEG. ELL)       HH       1 1/2* LONG TURN TEE WYE         J       3" 1/16 BEND (22 1/2 DEG. ELL)       HI       2" LONG TURN TEE WYE         J       3" 1/16 BEND SITRET (22 1/2 DEG. ST.ELL)       JJ       2" LONG TURN TEE WYE         L       2" 1/16" BEND (45 DEG. ELL)       HL       3" LONG TURN TEE WYE         M       3" 1/6" BEND (45 DEG. ELL)       HL       3" LONG TURN TEE WYE         N       3" 1/6" BEND (45 DEG. ELL)       NN         O       00       4"x 3" MALE CLOSET FLANGE         P       3" L. SWEEP 1/4 BEND (XL.T. 90 DEG. ELL)       PP         Q       3" x 3" x 2" Elbow W/ heel inlet       QQ         N       1 1/2" SANITARY TEE       TT         U       2" SANITARY TEE       TT         U       2" X'L 1 1/2" x 1 1/2" SANITARY TEE       VU         W       3" STREET SANITARY TEE       VU         W       3" STREET SANITARY TEE       VU                                                                                                                                                                                                                                                                                                                                                                                                                                                                                                                                                                                                                                                                                                                                                                                                                     | Ē   | E     | 3" × 2" FLUSH BUSHING                                      | EE             |                                                                                   |                      | F↓ <sub>DD</sub> ↓                                                                                                                         |
| G       2* FITTING CLEMOUT ADAPTER W/PLUG       GG       3*x 3*x 2* SINGLE 45 DEG. WYE         H       1 1/2* 1/16 BEND (22 1/2 DEG. ELL)       HH       1 1/2* LONG TURN TEE WYE         I       2* 1/18 BEND (22 1/2 DEG. ELL)       II       2* LONG TURN TEE WYE         J       3* 1/16 BEND STREET (22 1/2 DEG. ST.ELL)       JJ       2* X 1 1/2* LONG TURN TEE WYE         J       3* 1/16 BEND (45 DEG. ELL)       JJ       2* X 1 1/2* LONG TURN TEE WYE         L       2* 1/6* BEND (45 DEG. ELL)       JJ       2* X 1 1/2* LONG TURN TEE WYE         M       3* 1/6* BEND (45 DEG. ELL)       NN                                                                                                                                                                                                                                                                                                                                                                                                                                                                                                                                                                                                                                                                                                                                                                                                                                                                                                                                                                                                                                                                                                                                                                                                                                                                                                                            |     | F     | 1 1/2" FITTING CLEANOUT ADAPTER W/PLUG                     | FF             | 3" SINGLE 45 DEG. WYE                                                             |                      | 11'=                                                                                                                                       |
| H       1 1/2" 1/16 BEND (22 1/2 DEG. ELL)       HH       1 1/2" LONG TURN TEE WYE         J       3" 1/16 BEND (22 1/2 DEG. ELL)       II       2" LONG TURN TEE WYE         J       3" 1/16 BEND STREET (22 1/2 DEG. ST.ELL)       JJ       2" 1 1/2" LONG TURN TEE WYE         K       1 1/2" 1/3" BEND (45 DEG. ELL)       JJ       2" 1 1/2" LONG TURN TEE WYE         L       2" 1/16" BEND (45 DEG. ELL)       JJ       2" 1 1/2" LONG TURN TEE WYE         M       MM       3" X 3" X 2" LONG TURN TEE WYE       0         M       MM       3" X 3" X 3" LONG TURN TEE WYE       0         N       3" 1/8" BEND (45 DEG. ELL)       NN       0         Q       3" X 3" X 2" ELOW W/ heel inlet       0Q       1 1/2" P-TRAP W/UNION         R       1 1/2" LS. 1/4 BEND (X.LT. 90 DEG ELL)       FR       2" P-TRAP W/UNION         S       2" LO X.1/4 BEND (X.LT. 90 DEG ELL)       FR       2" P-TRAP W/UNION         S       1 1/2" SANITARY TEE       TU       V       -200 AUTOMATIC PLUMBING VENT         V       2" X 1 1/2" X 1 1/2" SANITARY TEE       VU       -200 AUTOMATIC PLUMBING VENT       -200 AUTOMATIC PLUMBING VENT         V       2" X 1 1/2" X 1 1/2" SANITARY TEE       W       -4" X3" CLOSET BEND (90 DEG. FTG. CLOSET EELD)       -4" X3" CLOSET BEND (90 DEG. FTG. CLOSET EELD) <td>Ē</td> <td>G</td> <td>2" FITTING CLEANOUT ADAPTER W/PLUG</td> <td>GG</td> <td>3"x 3"x 2" SINGLE 45 DEG. WYE</td> <td></td> <td>1</td>                                                                                                                                                                                                                                                                                                                                                                                                                                                                           | Ē   | G     | 2" FITTING CLEANOUT ADAPTER W/PLUG                         | GG             | 3"x 3"x 2" SINGLE 45 DEG. WYE                                                     |                      | 1                                                                                                                                          |
| K       1 1/2" 1/8" BEND (45 DEG. ELL)       KK       2"x 2" x 1 1/2" LONG TURN TEE WYE         L       2" 1/8" BEND (45 DEG. ELL)       LL       3" LONG TURN TEE WYE         M       3" x 3" x 2" LONG TURN TEE WYE         N       3" 1/8" BEND (45 DEG. ELL)       NN         0       00       4"x 3" MALE CLOSET FLANGE         P       3" L SWEEP 1/4 BEND (X.LT. 90 DEG. ELL)       PP         Q       3" x 3" x 2" Elbow w/ heel inlet       00         R       1 1/2" L S. 1/4 BEND (X.LT. 90 DEG ELL)       PP         U       2" SANITARY TEE       TT         U       2" SANITARY TEE       UU       V-200 AUTOMATIC PLUMBING VENT         V       2"x 1 1/2" SANITARY TEE       VV         W       3" STREET SANITARY TEE       WW         4"x3" CLOSET BEND (90 DEG. FTG. CLOSET ELL)       H                                                                                                                                                                                                                                                                                                                                                                                                                                                                                                                                                                                                                                                                                                                                                                                                                                                                                                                                                                                                                                                                                                                               | Ē   | н     | 1 1/2" 1/16 BEND (22 1/2 DEG. ELL)                         | нн             | 1 1/2" LONG TURN TEE WYE                                                          |                      | 9                                                                                                                                          |
| K       1 1/2" 1/8" BEND (45 DEG. ELL)       KK       2"x 2" x 1 1/2" LONG TURN TEE WYE         L       2" 1/8" BEND (45 DEG. ELL)       LL       3" LONG TURN TEE WYE         M       3" x 3" x 2" LONG TURN TEE WYE         N       3" 1/8" BEND (45 DEG. ELL)       NN         0       00       4"x 3" MALE CLOSET FLANGE         P       3" L SWEEP 1/4 BEND (X.LT. 90 DEG. ELL)       PP         Q       3" x 3" x 2" Elbow w/ heel inlet       00         R       1 1/2" L S. 1/4 BEND (X.LT. 90 DEG ELL)       PP         U       2" SANITARY TEE       TT         U       2" SANITARY TEE       UU       V-200 AUTOMATIC PLUMBING VENT         V       2"x 1 1/2" SANITARY TEE       VV         W       3" STREET SANITARY TEE       WW         4"x3" CLOSET BEND (90 DEG. FTG. CLOSET ELL)       H                                                                                                                                                                                                                                                                                                                                                                                                                                                                                                                                                                                                                                                                                                                                                                                                                                                                                                                                                                                                                                                                                                                               | Ē   | I     | 2" 1/16 BEND (22 1/2 DEG. ELL)                             | Ш              | 2" LONG TURN TEE WYE                                                              | 4 .7/15              |                                                                                                                                            |
| K       1 1/2" 1/8" BEND (45 DEG. ELL)       KK       2"x 2" x 1 1/2" LONG TURN TEE WYE         L       2" 1/8" BEND (45 DEG. ELL)       LL       3" LONG TURN TEE WYE         M       3" x 3" x 2" LONG TURN TEE WYE         N       3" 1/8" BEND (45 DEG. ELL)       NN         0       00       4"x 3" MALE CLOSET FLANGE         P       3" L SWEEP 1/4 BEND (X.LT. 90 DEG. ELL)       PP         Q       3" x 3" x 2" Elbow w/ heel inlet       00         R       1 1/2" L S. 1/4 BEND (X.LT. 90 DEG ELL)       PP         U       2" SANITARY TEE       TT         U       2" SANITARY TEE       UU       V-200 AUTOMATIC PLUMBING VENT         V       2"x 1 1/2" SANITARY TEE       VV         W       3" STREET SANITARY TEE       WW         4"x3" CLOSET BEND (90 DEG. FTG. CLOSET ELL)       H                                                                                                                                                                                                                                                                                                                                                                                                                                                                                                                                                                                                                                                                                                                                                                                                                                                                                                                                                                                                                                                                                                                               | Ē   | J     | 3" 1/16 BEND STREET (22 1/2 DEG. ST.ELL)                   | JJ             | 2"x 1 1/2"x 1 1/2" LONG TURN TEE WYE                                              | 2'-0-                |                                                                                                                                            |
| M       MM       3''x 3''x 2'' LONG TURN TEE WYE       MM       3''x 3''x 2'' LONG TURN TEE WYE         N       3'' 1/8'' BEND (45 DEG. ELL)       NN       P       P       S'' L SWEEP 1/4 BEND (X.LT. 90 DEG. ELL)       PP       P         Q       3'' x 3'' x 2'' Elbow w/ heel inlet       QQ       1 1/2'' P-TRAP W/UNION       P       P       P       S'' L S. 1/4 BEND (X.LT. 90 DEG. ELL)       PP       F       F       F       F       F       F       F       F       F       F       F       F       F       F       F       F       F       F       F       F       F       F       F       F       F       F       F       F       F       F       F       F       F       F       F       F       F       F       F       F       F       F       F       F       F       F       F       F       F       F       F       F       F       F       F       F       F       F       F       F       F       F       F       F       F       F       F       F       F       F       F       F       F       F       F       F       F       F       F       F       F       F </td <td></td> <td>к</td> <td>1 1/2" 1/8" BEND (45 DEG. ELL)</td> <td>кк</td> <td>2"x 2" x 1 1/2" LONG TURN TEE WYE</td> <td></td> <td></td>                                                                                                                                                                                                                                                                                                                                                                                                                                                                                                                                                                                                                                                                                                 |     | к     | 1 1/2" 1/8" BEND (45 DEG. ELL)                             | кк             | 2"x 2" x 1 1/2" LONG TURN TEE WYE                                                 |                      |                                                                                                                                            |
| M       MM       3''x 3''x 2'' LONG TURN TEE WYE       MM       3''x 3''x 2'' LONG TURN TEE WYE         N       3'' 1/8'' BEND (45 DEG. ELL)       NN       FF         O       OO       4''x 3'' MALE CLOSET FLANGE       FF         Q       3'' L SWEEP 1/4 BEND (X.LT. 90 DEG. ELL)       PP       Image: Close transmission of the close transmission of transmission of the close transmission of transmissi                                              | l l | L     |                                                            | ш              | 3" LONG TURN TEE WYE                                                              | [.o,                 |                                                                                                                                            |
| 0                                                                                                                                                                                                                                                                                                                                                                                                                                                                                                                                                                                                                                                                                                                                                                                                                                                                                                                                                                                                                                                                                                                                                                                                                                                                                                                                                                                                                                                                                                                                                                                                                                                                                                                                                                                                                                                                                                                                         | F   | м     |                                                            | ММ             | 3"x 3"x 2" LONG TURN TEE WYE                                                      |                      | -                                                                                                                                          |
| 0                                                                                                                                                                                                                                                                                                                                                                                                                                                                                                                                                                                                                                                                                                                                                                                                                                                                                                                                                                                                                                                                                                                                                                                                                                                                                                                                                                                                                                                                                                                                                                                                                                                                                                                                                                                                                                                                                                                                         | Ē   | N     | 3" 1/8" BEND (45 DEG. ELL)                                 | NN             |                                                                                   |                      | r f d d                                                                                                                                    |
| Q       3" x 3" x 2" Elbow w/ heel inlet       QQ       1 1/2" P-TRAP W/UNION         R       1 1/2" L. S. 1/4 BEND (X.L.T. 90 DEG ELL)       RR       2" P-TRAP W/UNION         S       2" L. S. 1/4 BEND (X.L.T. 90 DEG ELL)       SS       1 1/2" END OUTLET CONTINUOUS WASTE         T       1 1/2" SANITARY TEE       TT         U       2" SANITARY TEE       UU       V-200 AUTOMATIC PLUMBING VENT         V       2"x 1 1/2" X 1 1/2" SANITARY TEE       VV         W       3" STREET SANITARY TEE w/ Side Inlet       WW                                                                                                                                                                                                                                                                                                                                                                                                                                                                                                                                                                                                                                                                                                                                                                                                                                                                                                                                                                                                                                                                                                                                                                                                                                                                                                                                                                                                        |     | 0     |                                                            | 00             | 4"x 3" MALE CLOSET FLANGE                                                         |                      |                                                                                                                                            |
| R       1 1/2" L. S. 1/4 BEND (X.L.T. 90 DEG ELL)       RR       2" P-TRAP W/UNION         S       2" L. S. 1/4 BEND (X.L.T. 90 DEG ELL)       SS       1 1/2" END OUTLET CONTINUOUS WASTE         T       1 1/2" SANITARY TEE       TT         U       2" SANITARY TEE       UU       V-200 AUTOMATIC PLUMBING VENT         V       2" X 1 1/2" X 1 1/2" SANITARY TEE       VV         W       3" STREET SANITARY TEE w/ Side Inlet       WW       4"X3" CLOSET BEND (90 DEG. FTG. CLOSET ELL)                                                                                                                                                                                                                                                                                                                                                                                                                                                                                                                                                                                                                                                                                                                                                                                                                                                                                                                                                                                                                                                                                                                                                                                                                                                                                                                                                                                                                                           |     | Р     | 3" L. SWEEP 1/4 BEND (X.L.T. 90 DEG. ELL)                  | PP             |                                                                                   |                      |                                                                                                                                            |
| R       1 1/2" L. S. 1/4 BEND (X.L.T. 90 DEG ELL)       RR       2" P-TRAP W/UNION         S       2" L. S. 1/4 BEND (X.L.T. 90 DEG ELL)       SS       1 1/2" END OUTLET CONTINUOUS WASTE         T       1 1/2" SANITARY TEE       TT                                                                                                                                                                                                                                                                                                                                                                                                                                                                                                                                                                                                                                                                                                                                                                                                                                                                                                                                                                                                                                                                                                                                                                                                                                                                                                                                                                                                                                                                                                                                                                                                                                                                                                   | F   | Q     | 3" x 3" x 2" Elbow w/ heel inlet                           | QQ             | 1 1/2" P-TRAP W/UNION                                                             |                      |                                                                                                                                            |
| S       2" L. S. 1/4 BEND (X.LT. 90 DEG ELL)       SS       1 1/2" END OUTLET CONTINUOUS WASTE         T       1 1/2" SANITARY TEE       TT         U       2" SANITARY TEE       UU       V-200 AUTOMATIC PLUMBING VENT         V       2"x 1 1/2" x 1 1/2" SANITARY TEE       VV         W       3" STREET SANITARY TEE w/ Side Inlet       WW       4"X3" CLOSET BEND (90 DEG. FTG. CLOSET ELL)                                                                                                                                                                                                                                                                                                                                                                                                                                                                                                                                                                                                                                                                                                                                                                                                                                                                                                                                                                                                                                                                                                                                                                                                                                                                                                                                                                                                                                                                                                                                        |     | R     |                                                            | RR             | 2" P-TRAP W/UNION                                                                 |                      | MASTER BATH                                                                                                                                |
| T       1 1/2" SANITARY TEE       TT         U       2" SANITARY TEE       UU       V-200 AUTOMATIC PLUMBING VENT         V       2"x 1 1/2"x 1 1/2" SANITARY TEE       W         W       3" STREET SANITARY TEE w/ Side Inlet       WW       4"X3" CLOSET BEND (90 DEG. FTG. CLOSET ELL)                                                                                                                                                                                                                                                                                                                                                                                                                                                                                                                                                                                                                                                                                                                                                                                                                                                                                                                                                                                                                                                                                                                                                                                                                                                                                                                                                                                                                                                                                                                                                                                                                                                 | ŀ   |       |                                                            | SS             |                                                                                   | G∄ <sup>+</sup> ∪ RF | 2                                                                                                                                          |
| U       2"SANITARY TEE       UU       V-200 AUTOMATIC PLUMBING VENT         V       2"x 1 1/2"x 1 1/2" SANITARY TEE       VV         M       3" STREET SANITARY TEE w/ Side Inlet       WW         4"X3" CLOSET BEND (90 DEG. FTG. CLOSET ELL)       Image: Closet Clo | ŀ   | т     |                                                            | π              |                                                                                   | j TEE                |                                                                                                                                            |
| V     2"x 1 1/2" SANITARY TEE     VV       W     3" STREET SANITARY TEE w/ Side Inlet     WW       4"X3" CLOSET BEND (90 DEG. FTG. CLOSET ELL)                                                                                                                                                                                                                                                                                                                                                                                                                                                                                                                                                                                                                                                                                                                                                                                                                                                                                                                                                                                                                                                                                                                                                                                                                                                                                                                                                                                                                                                                                                                                                                                                                                                                                                                                                                                            | ŀ   |       |                                                            | UU             | V-200 AUTOMATIC PLUMBING VENT                                                     |                      |                                                                                                                                            |
| W 3" STREET SANITARY TEE w/ Side Inlet WW 4"X3" CLOSET BEND (90 DEG. FTG. CLOSET ELL)                                                                                                                                                                                                                                                                                                                                                                                                                                                                                                                                                                                                                                                                                                                                                                                                                                                                                                                                                                                                                                                                                                                                                                                                                                                                                                                                                                                                                                                                                                                                                                                                                                                                                                                                                                                                                                                     | ŀ   |       |                                                            |                |                                                                                   |                      |                                                                                                                                            |
|                                                                                                                                                                                                                                                                                                                                                                                                                                                                                                                                                                                                                                                                                                                                                                                                                                                                                                                                                                                                                                                                                                                                                                                                                                                                                                                                                                                                                                                                                                                                                                                                                                                                                                                                                                                                                                                                                                                                           | ŀ   |       |                                                            |                | 4"X3" CLOSET BEND (90 DEG. FTG. CLOSET ELL)                                       |                      |                                                                                                                                            |
|                                                                                                                                                                                                                                                                                                                                                                                                                                                                                                                                                                                                                                                                                                                                                                                                                                                                                                                                                                                                                                                                                                                                                                                                                                                                                                                                                                                                                                                                                                                                                                                                                                                                                                                                                                                                                                                                                                                                           | ŀ   |       |                                                            |                | ···· ···· ···· ···· ···· ·····                                                    |                      |                                                                                                                                            |
| Y 3" SANITARY TEE YY                                                                                                                                                                                                                                                                                                                                                                                                                                                                                                                                                                                                                                                                                                                                                                                                                                                                                                                                                                                                                                                                                                                                                                                                                                                                                                                                                                                                                                                                                                                                                                                                                                                                                                                                                                                                                                                                                                                      | ŀ   |       |                                                            |                |                                                                                   |                      |                                                                                                                                            |
| Y     S SANITARY TEE     Y       Z     3"x 3"x 2" SANITARY TEE     ZZ       3" THREE WAY ELL     DATE                                                                                                                                                                                                                                                                                                                                                                                                                                                                                                                                                                                                                                                                                                                                                                                                                                                                                                                                                                                                                                                                                                                                                                                                                                                                                                                                                                                                                                                                                                                                                                                                                                                                                                                                                                                                                                     | ŀ   |       |                                                            |                | 3" THREE WAY ELL                                                                  |                      | DATE REVISION BY                                                                                                                           |

MAIN BATH

| -    |          |    |
|------|----------|----|
|      |          |    |
|      |          |    |
|      |          |    |
|      |          |    |
|      |          |    |
|      |          |    |
|      |          |    |
|      |          |    |
|      |          |    |
|      |          |    |
| DATE | REVISION | BY |