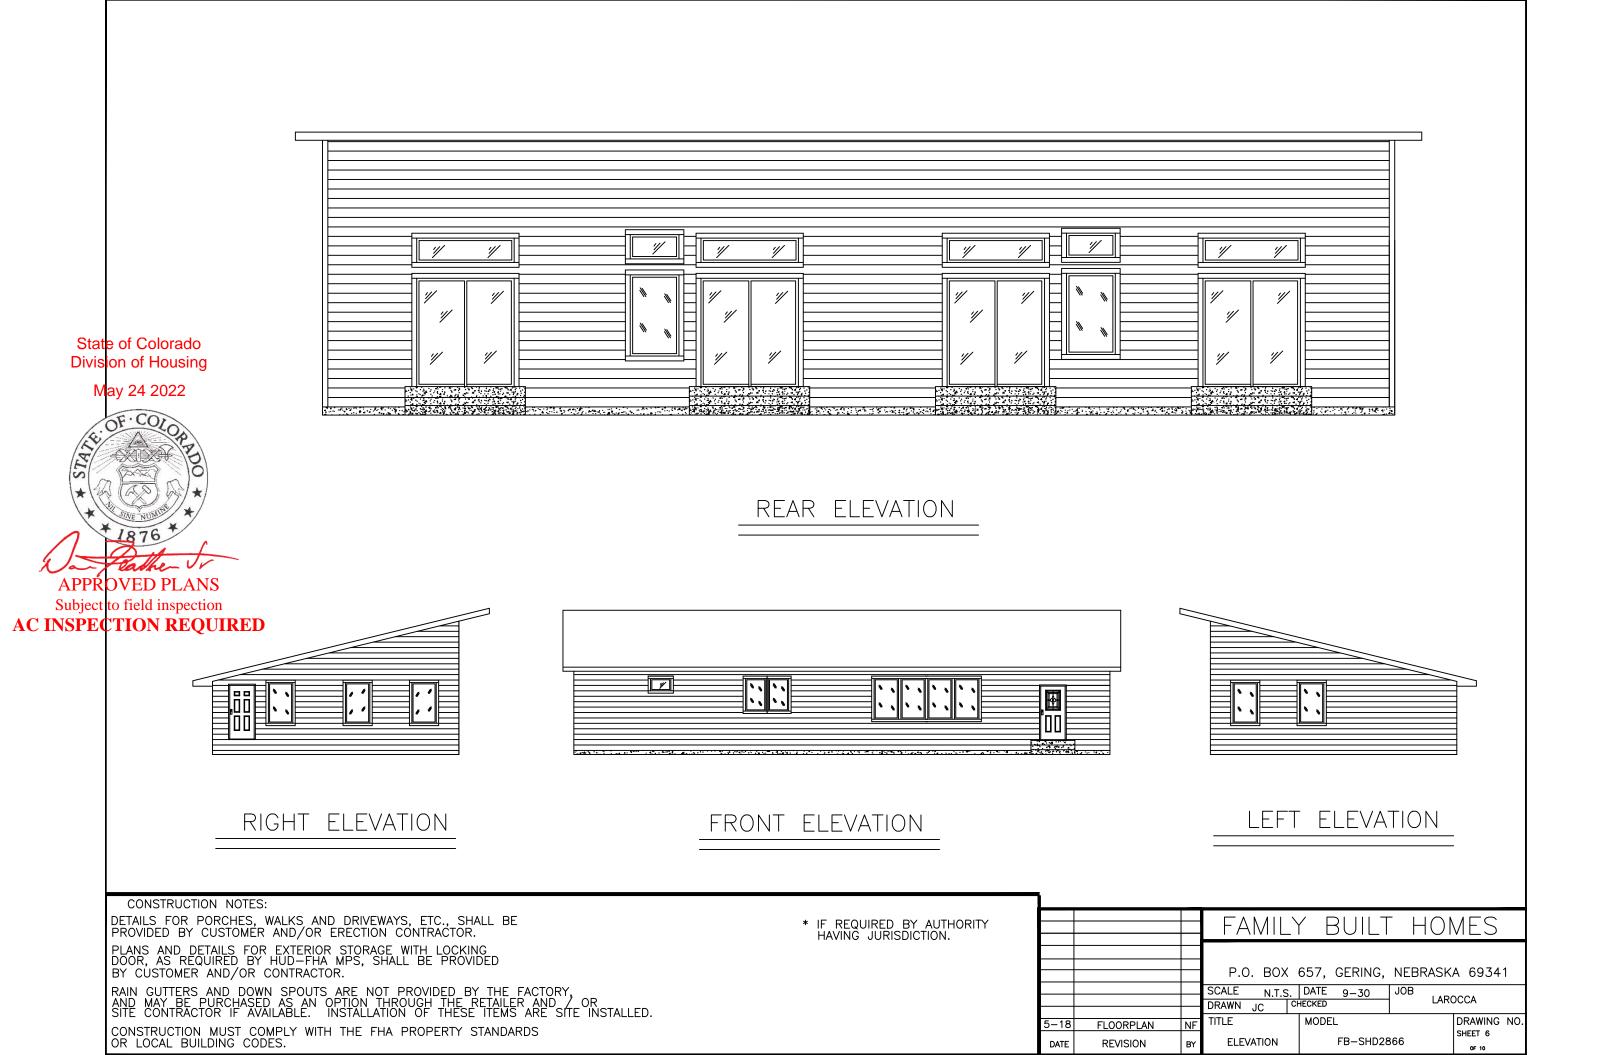

May 24 2022

APPROVED PLANS Subject to field inspection AC INSPECTION REQUIRED

|      |          |    | Family                                                                               | Built                | Homes    |                  |     |
|------|----------|----|--------------------------------------------------------------------------------------|----------------------|----------|------------------|-----|
|      |          |    | Gering Industrial Site<br>982 Rundell Road<br>Gering, NE 69341<br>Phone: (308)633–00 |                      |          |                  |     |
|      |          |    | SCALE N.T.S.<br>DRAWN CH                                                             | DATE 11-21<br>HECKED | JOB      |                  |     |
|      |          |    | TITLE                                                                                | MODEL                | ı        | DRAWING          | NO. |
| DATE | REVISION | BY | COVER SHEET                                                                          | FB-S                 | SHD-3266 | SHEET 1<br>0F 10 |     |