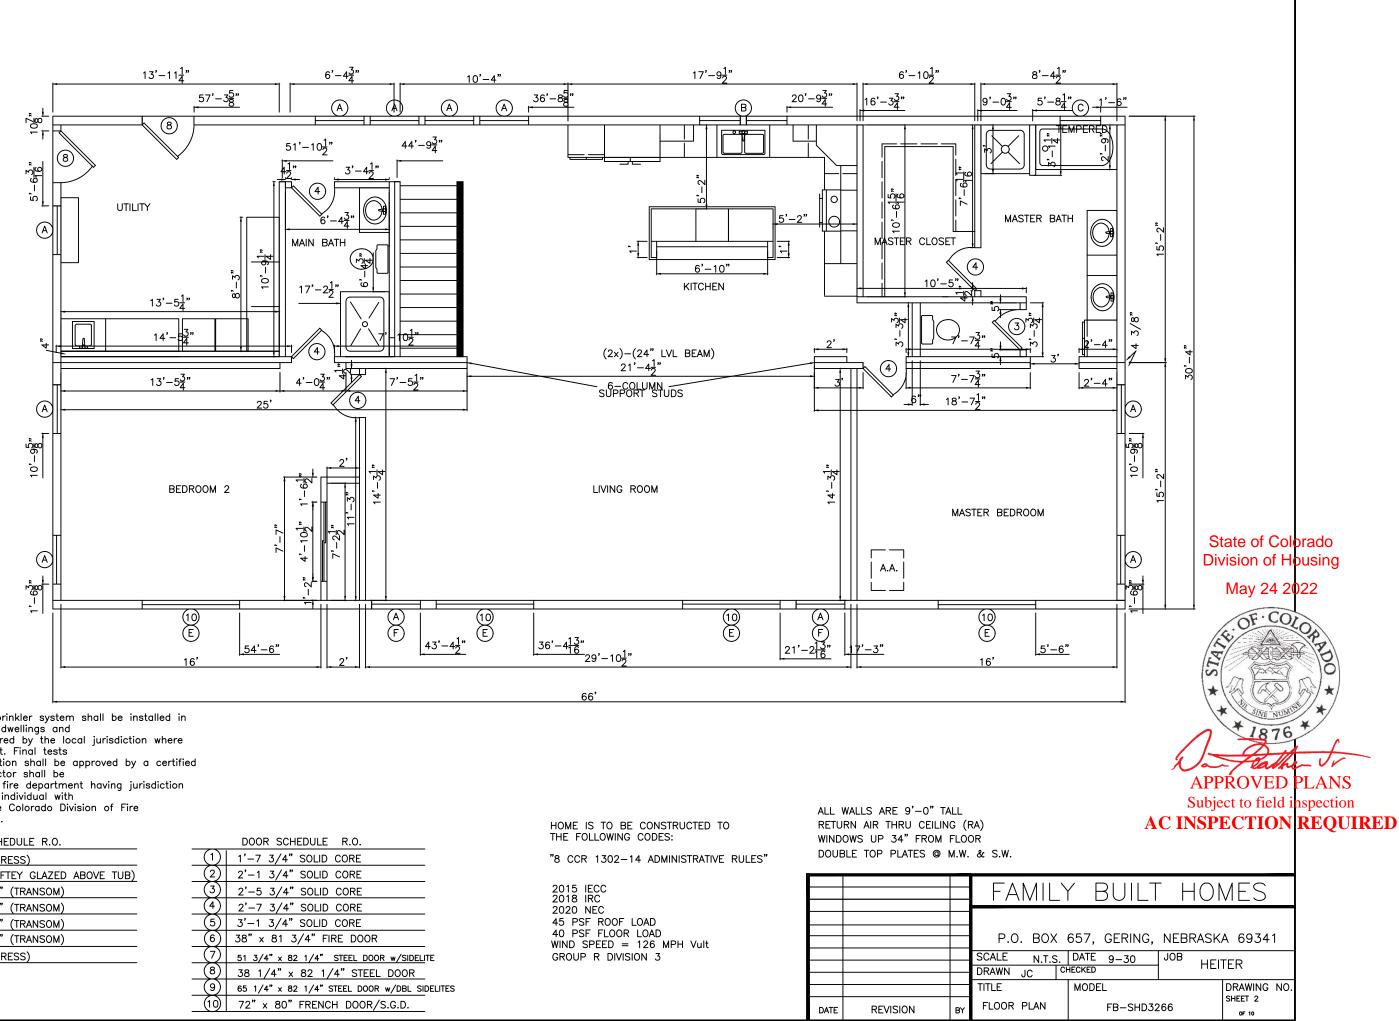

## WINDOW SCHEDULE R.O.

| (A)     | 36" x 60" (EGRESS)                                                                      |
|---------|-----------------------------------------------------------------------------------------|
| B       | 30" × 48" (SAFTEY GLAZED ABOVE TUB)                                                     |
| $\odot$ | 30" x 18 1/2" (TRANSOM)                                                                 |
|         | 30" x 12 1/2" (TRANSOM)                                                                 |
| E       | 72" x 18 1/2" (TRANSOM)                                                                 |
| F       | 36" x 18 1/2" (TRANSOM)                                                                 |
| G       | 72" x 60" (EGRESS)                                                                      |
|         | 30" x 12 1/2" (TRANSOM)         72" x 18 1/2" (TRANSOM)         36" x 18 1/2" (TRANSOM) |

|            | DOOR SCHEDULE R.O.                       |
|------------|------------------------------------------|
| (1)        | 1'-7 3/4" SOLID CORE                     |
| (2)        | 2'-1 3/4" SOLID CORE                     |
| 3          | 2'-5 3/4" SOLID CORE                     |
| (4)        | 2'-7 3/4" SOLID CORE                     |
| (5         | 3'-1 3/4" SOLID CORE                     |
| 6          | 38" x 81 3/4" FIRE DOOR                  |
| $\bigcirc$ | 51 3/4" x 82 1/4" STEEL DOOR w/SIDELITE  |
| (8)        | 38 1/4" x 82 1/4" STEEL DOOR             |
| (9)        | 65 1/4" × 82 1/4" STEEL DOOR w/DBL SIDEL |
| (10)       | 72" x 80" FRENCH DOOR/S.G.D.             |