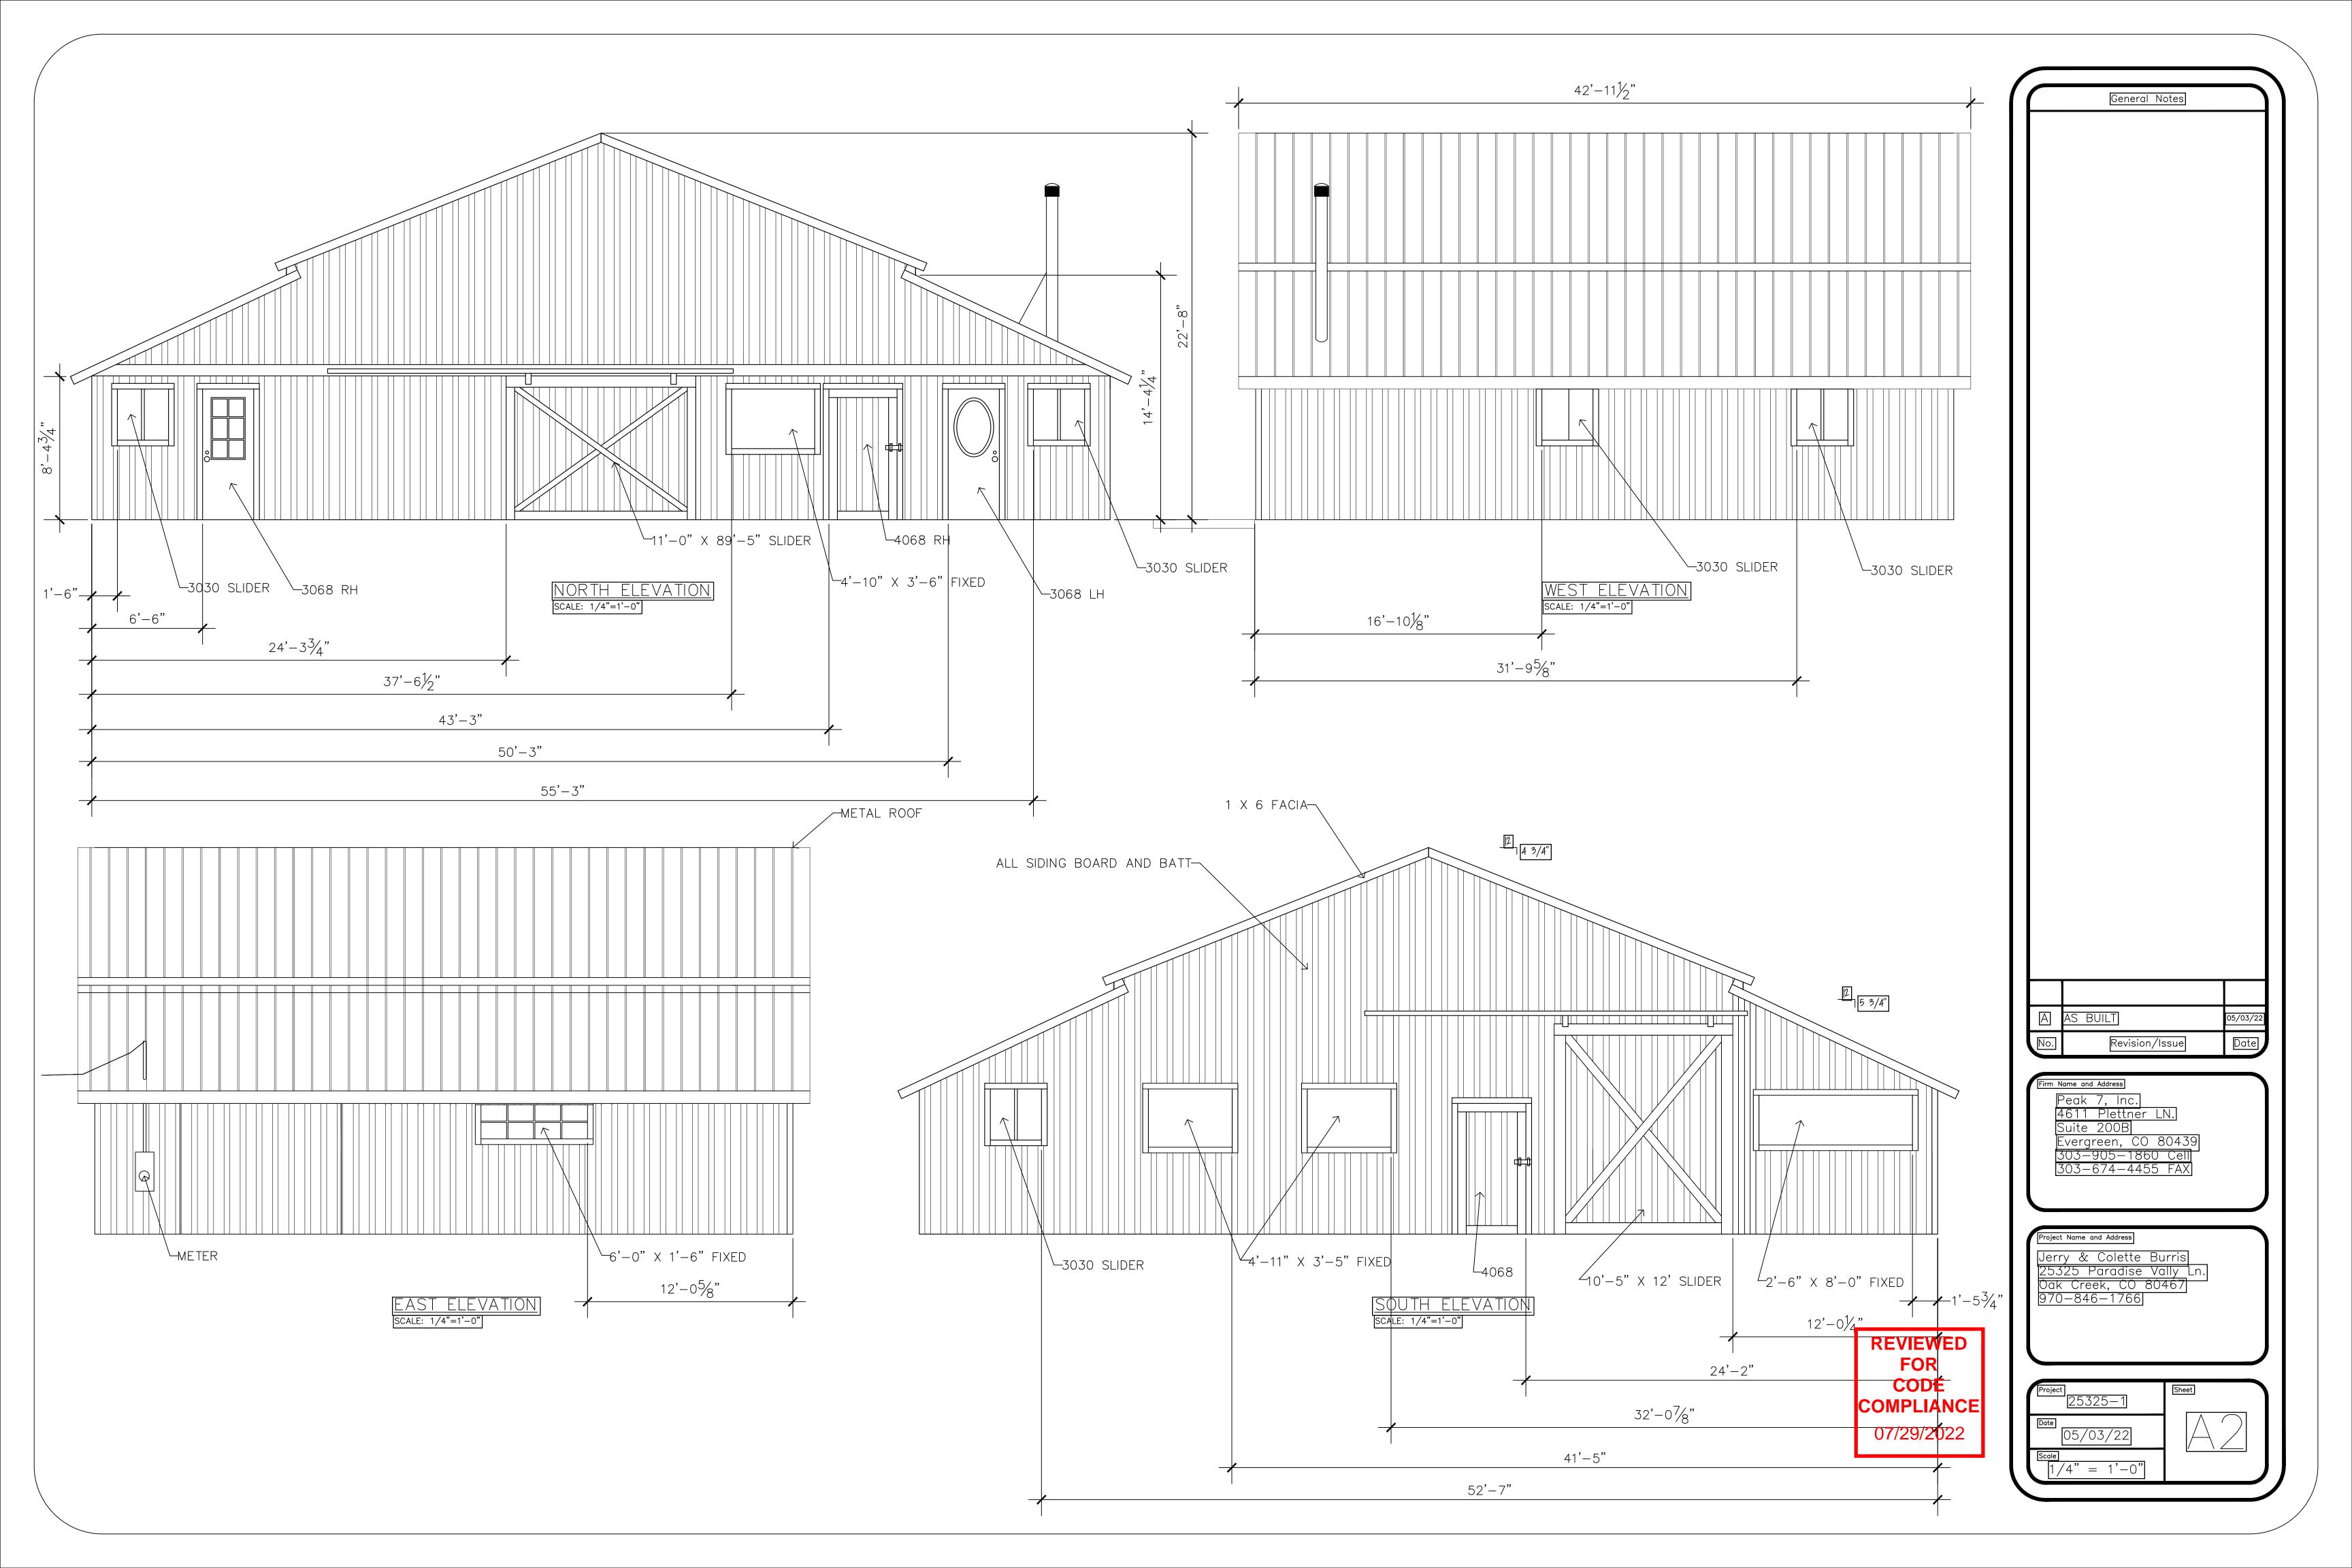

| General Notes                                                       |  |
|---------------------------------------------------------------------|--|
|                                                                     |  |
|                                                                     |  |
|                                                                     |  |
|                                                                     |  |
|                                                                     |  |
|                                                                     |  |
|                                                                     |  |
|                                                                     |  |
|                                                                     |  |
|                                                                     |  |
|                                                                     |  |
|                                                                     |  |
|                                                                     |  |
|                                                                     |  |
|                                                                     |  |
|                                                                     |  |
|                                                                     |  |
|                                                                     |  |
|                                                                     |  |
|                                                                     |  |
|                                                                     |  |
| AASBUILT05/09/22No.Revision/IssueDate                               |  |
| Firm Name and Address                                               |  |
| Peak 7, Inc.<br>4611 Plettner LN.<br>Suite 2008                     |  |
| Evergreen, CO 80439<br><u>303-905-1860 Cell</u><br>303-674-4455 FAX |  |
|                                                                     |  |
| Project Name and Address<br>Jerry & Colette Burris                  |  |
| 25325 Paradise Vally Ln.<br>Oak Creek, CO 80467<br>970-846-1766     |  |
|                                                                     |  |
| Project                                                             |  |
| <u>25325-1</u>                                                      |  |
| $     \boxed{05/09/22}   $ Scale $     \boxed{1/4" = 1'-0"}   $     |  |