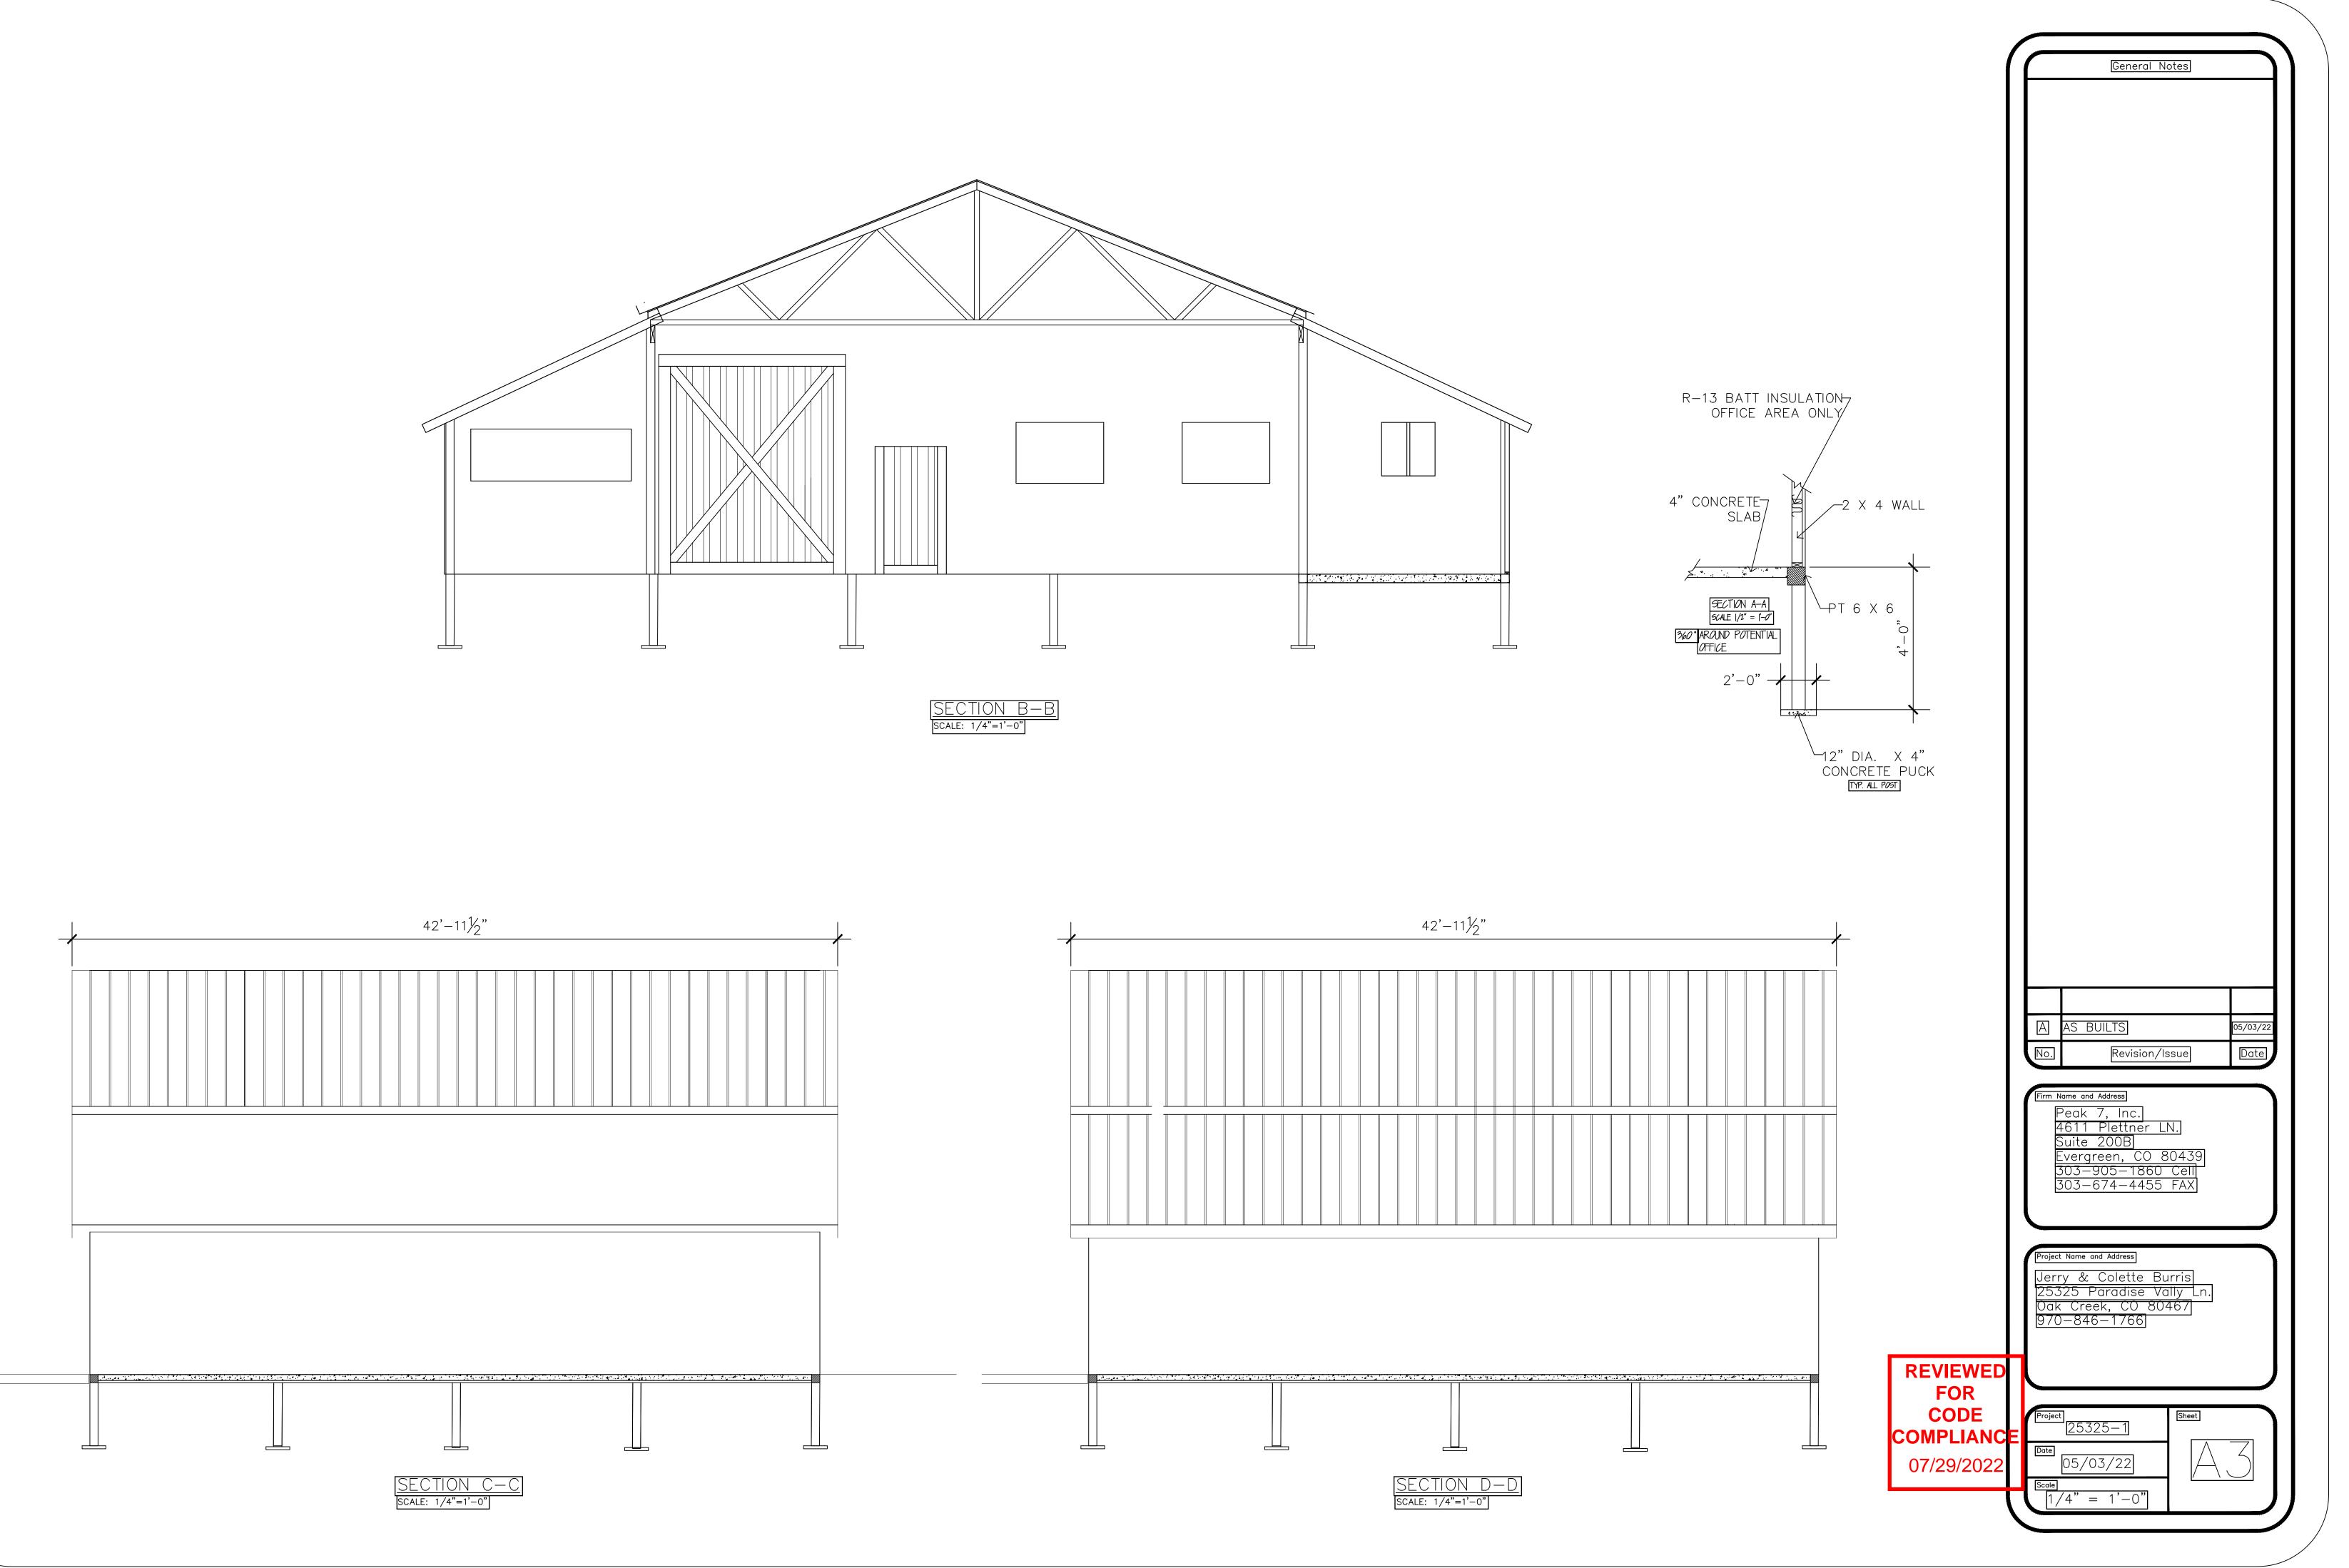

|                             | 50'-8½"   |  |  |
|-----------------------------|-----------|--|--|
| 4                           | 31'-15/8" |  |  |
|                             |           |  |  |
|                             |           |  |  |
|                             |           |  |  |
|                             |           |  |  |
|                             |           |  |  |
|                             |           |  |  |
|                             |           |  |  |
|                             |           |  |  |
|                             |           |  |  |
|                             |           |  |  |
|                             |           |  |  |
|                             |           |  |  |
|                             |           |  |  |
|                             |           |  |  |
|                             |           |  |  |
|                             |           |  |  |
|                             | <br> <br> |  |  |
| ROOF LA<br>Scale: 1/4"=1'-0 | YOUT]     |  |  |

REVIEWED FOR CODE COMPLIANCE 07/29/2022

|                             | 50'-8½"                             |  |
|-----------------------------|-------------------------------------|--|
|                             | 31'-1 <sup>5</sup> / <sub>8</sub> " |  |
|                             |                                     |  |
|                             |                                     |  |
|                             |                                     |  |
|                             |                                     |  |
|                             |                                     |  |
|                             |                                     |  |
|                             |                                     |  |
|                             |                                     |  |
|                             |                                     |  |
|                             |                                     |  |
|                             |                                     |  |
|                             |                                     |  |
|                             |                                     |  |
|                             |                                     |  |
|                             |                                     |  |
|                             |                                     |  |
|                             |                                     |  |
| ROOF LA<br>Scale: 1/4"=1'-0 | <u>rout</u><br>"                    |  |