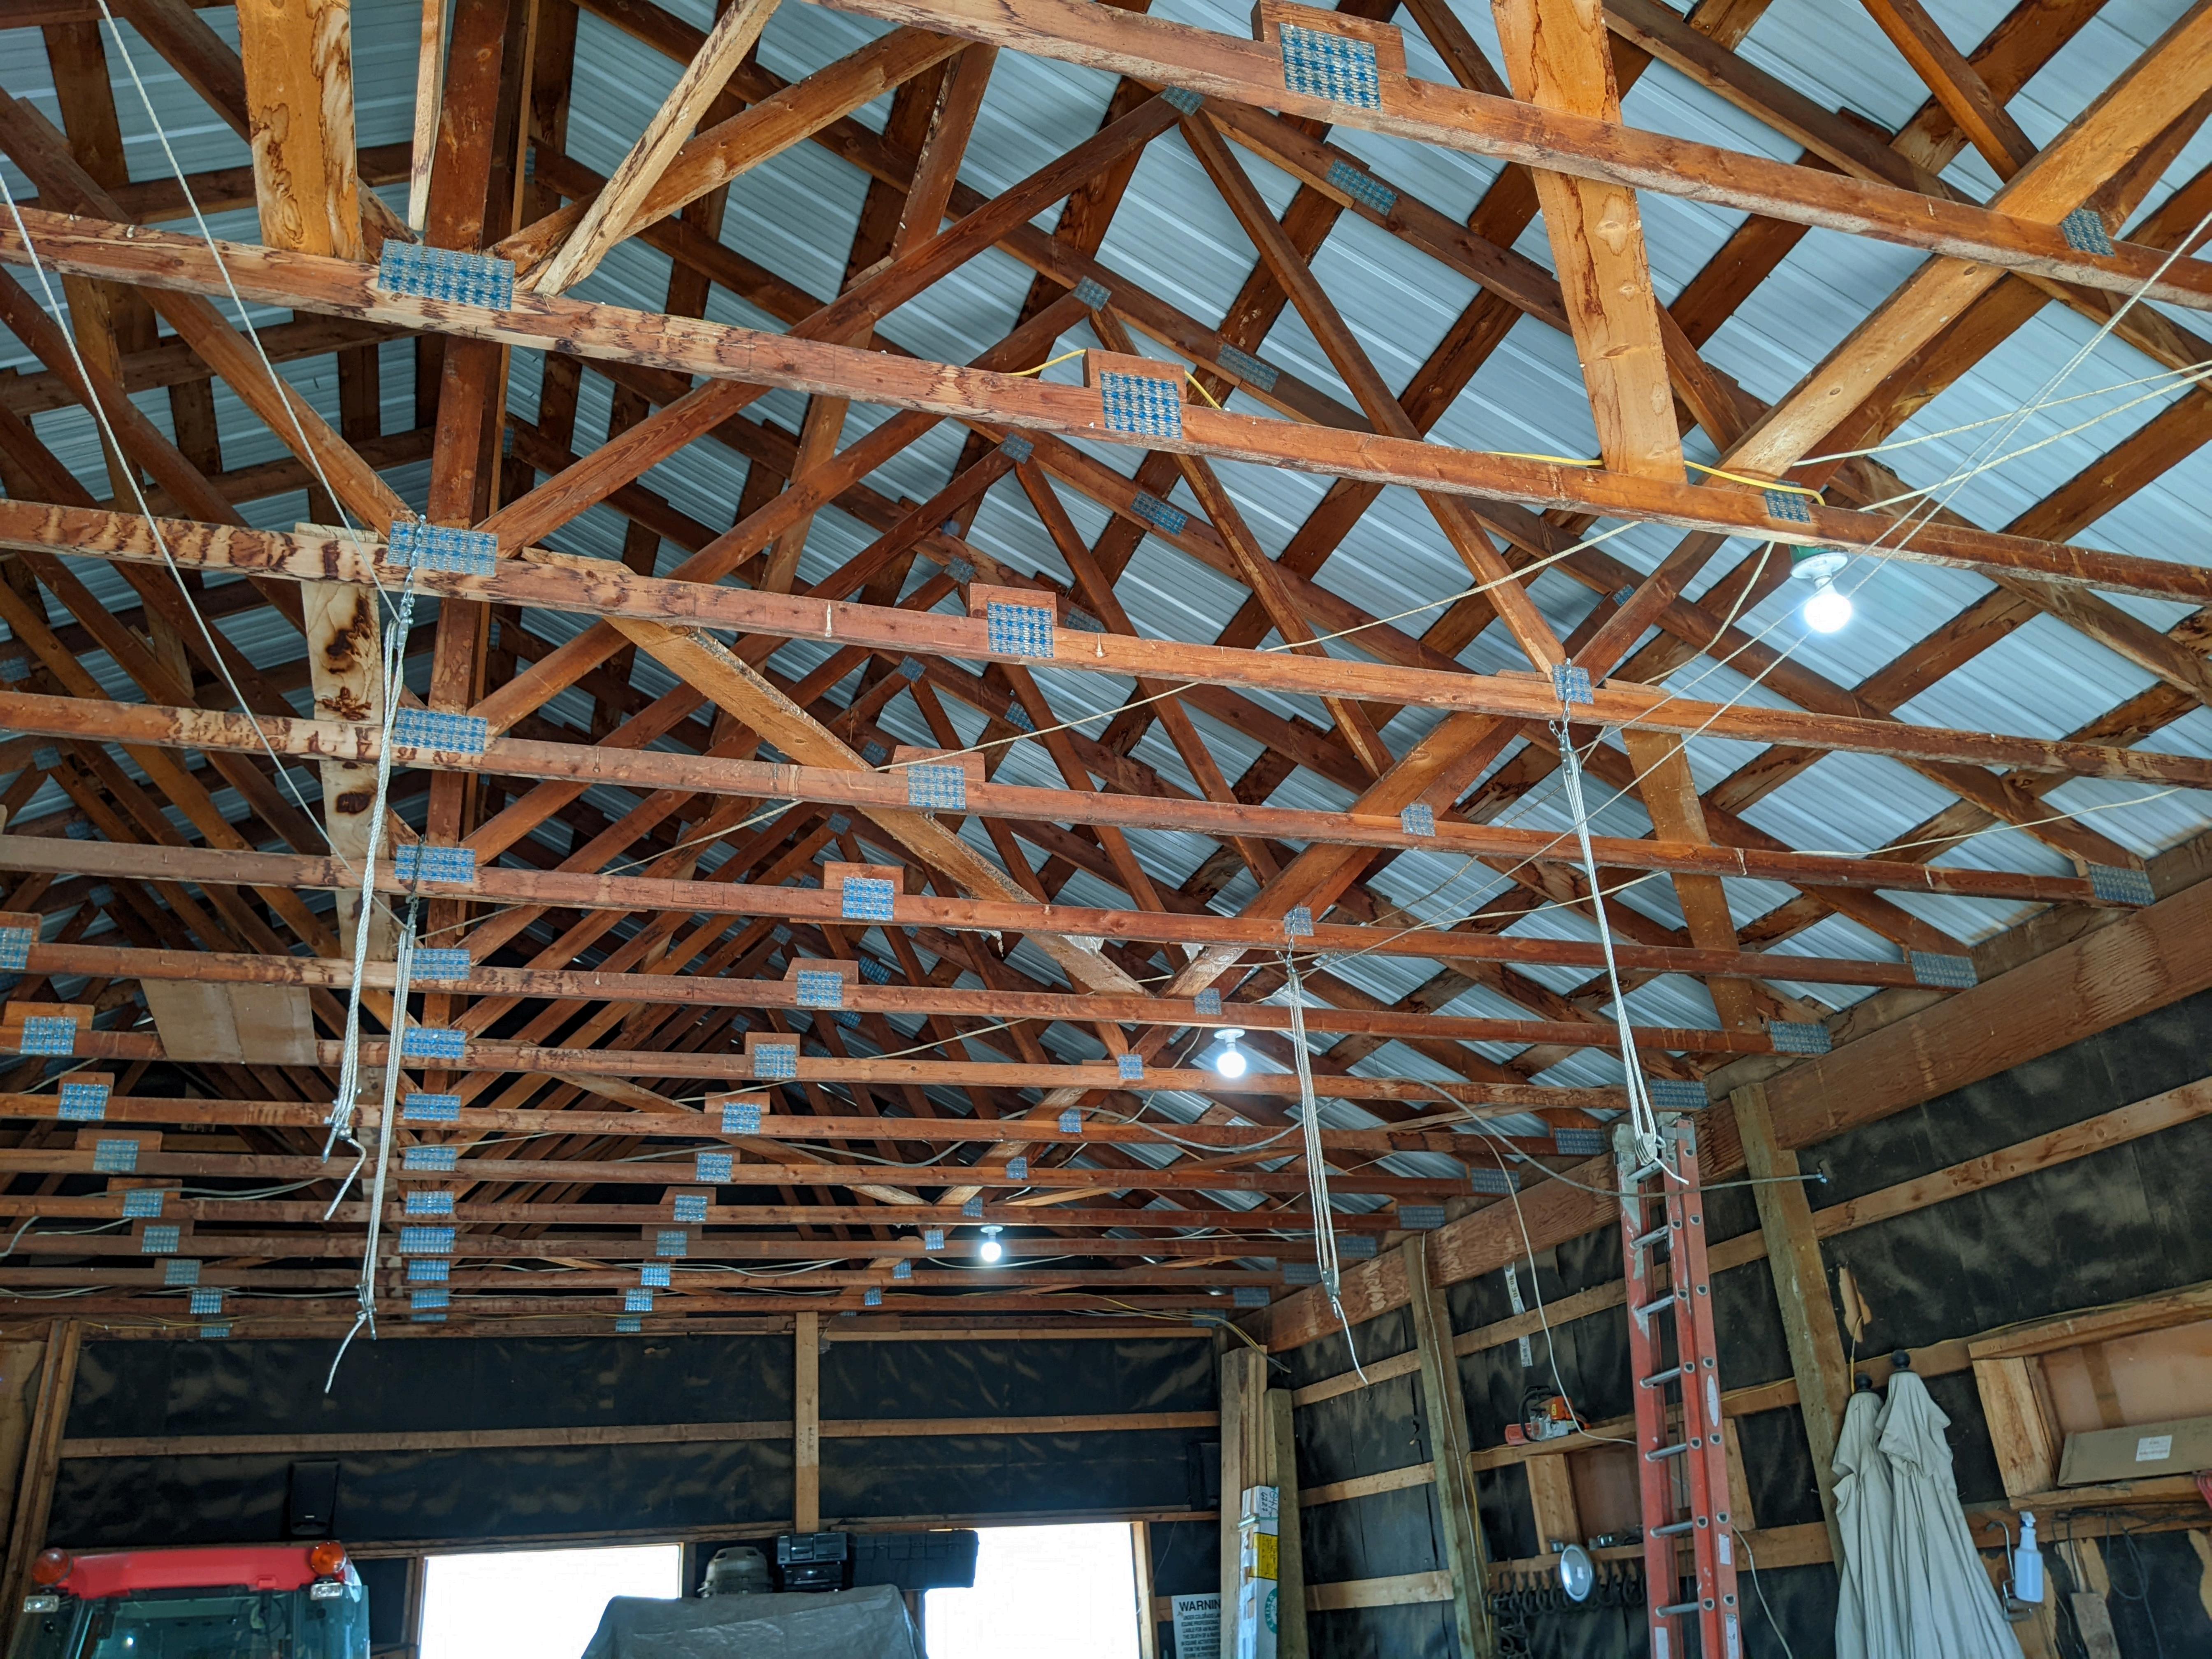

|                             | 50'-8½"   |  |  |
|-----------------------------|-----------|--|--|
| 4                           | 31'-15/8" |  |  |
|                             |           |  |  |
|                             |           |  |  |
|                             |           |  |  |
|                             |           |  |  |
|                             |           |  |  |
|                             |           |  |  |
|                             |           |  |  |
|                             |           |  |  |
|                             |           |  |  |
|                             |           |  |  |
|                             |           |  |  |
|                             |           |  |  |
|                             |           |  |  |
|                             |           |  |  |
|                             |           |  |  |
|                             |           |  |  |
|                             | <br> <br> |  |  |
| ROOF LA<br>Scale: 1/4"=1'-0 | YOUT]     |  |  |

REVIEWED FOR CODE COMPLIANCE 07/29/2022

|                             | 50'-8½"                             |  |
|-----------------------------|-------------------------------------|--|
|                             | 31'-1 <sup>5</sup> / <sub>8</sub> " |  |
|                             |                                     |  |
|                             |                                     |  |
|                             |                                     |  |
|                             |                                     |  |
|                             |                                     |  |
|                             |                                     |  |
|                             |                                     |  |
|                             |                                     |  |
|                             |                                     |  |
|                             |                                     |  |
|                             |                                     |  |
|                             |                                     |  |
|                             |                                     |  |
|                             |                                     |  |
|                             |                                     |  |
|                             |                                     |  |
|                             |                                     |  |
| ROOF LA<br>Scale: 1/4"=1'-0 | <u>rout</u><br>"                    |  |