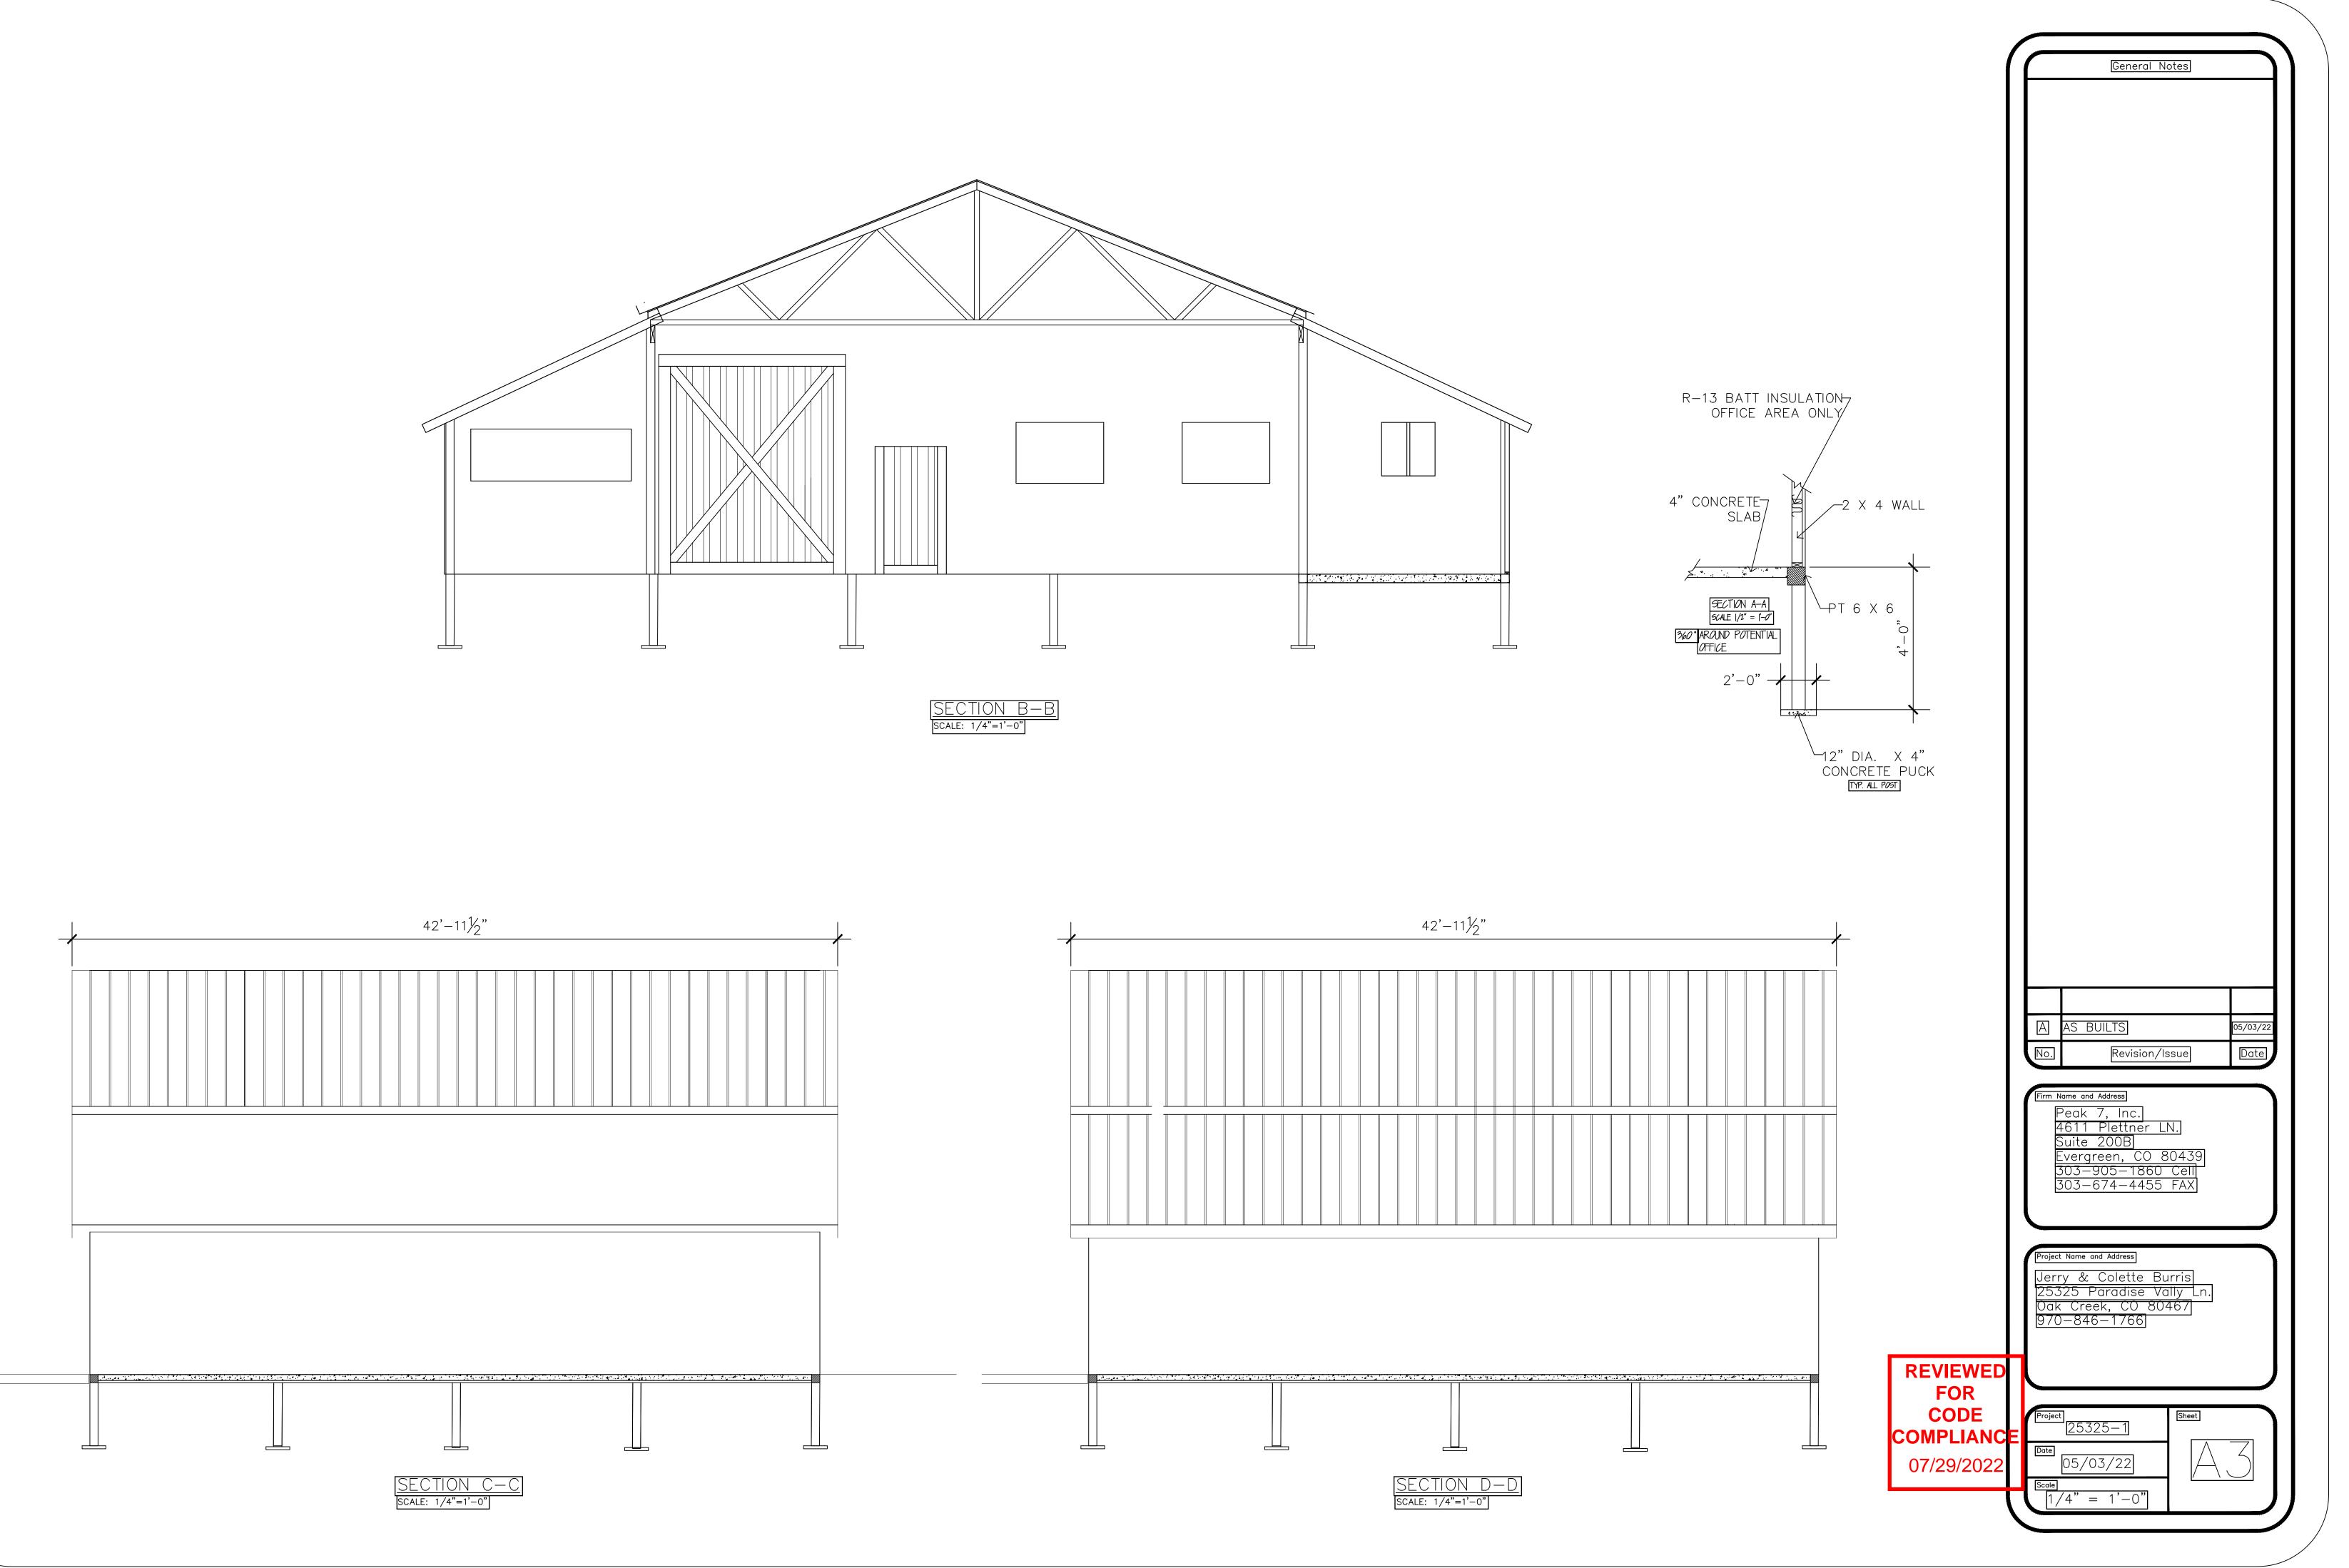

| General Notes                                                       |  |
|---------------------------------------------------------------------|--|
|                                                                     |  |
|                                                                     |  |
|                                                                     |  |
|                                                                     |  |
|                                                                     |  |
|                                                                     |  |
|                                                                     |  |
|                                                                     |  |
|                                                                     |  |
|                                                                     |  |
|                                                                     |  |
|                                                                     |  |
|                                                                     |  |
|                                                                     |  |
|                                                                     |  |
|                                                                     |  |
|                                                                     |  |
|                                                                     |  |
|                                                                     |  |
|                                                                     |  |
|                                                                     |  |
| AASBUILT05/09/22No.Revision/IssueDate                               |  |
| Firm Name and Address                                               |  |
| Peak 7, Inc.<br>4611 Plettner LN.<br>Suite 2008                     |  |
| Evergreen, CO 80439<br><u>303-905-1860 Cell</u><br>303-674-4455 FAX |  |
|                                                                     |  |
| Project Name and Address<br>Jerry & Colette Burris                  |  |
| 25325 Paradise Vally Ln.<br>Oak Creek, CO 80467<br>970-846-1766     |  |
|                                                                     |  |
| Project                                                             |  |
| <u>25325-1</u>                                                      |  |
| $     \boxed{05/09/22}   $ Scale $     \boxed{1/4" = 1'-0"}   $     |  |