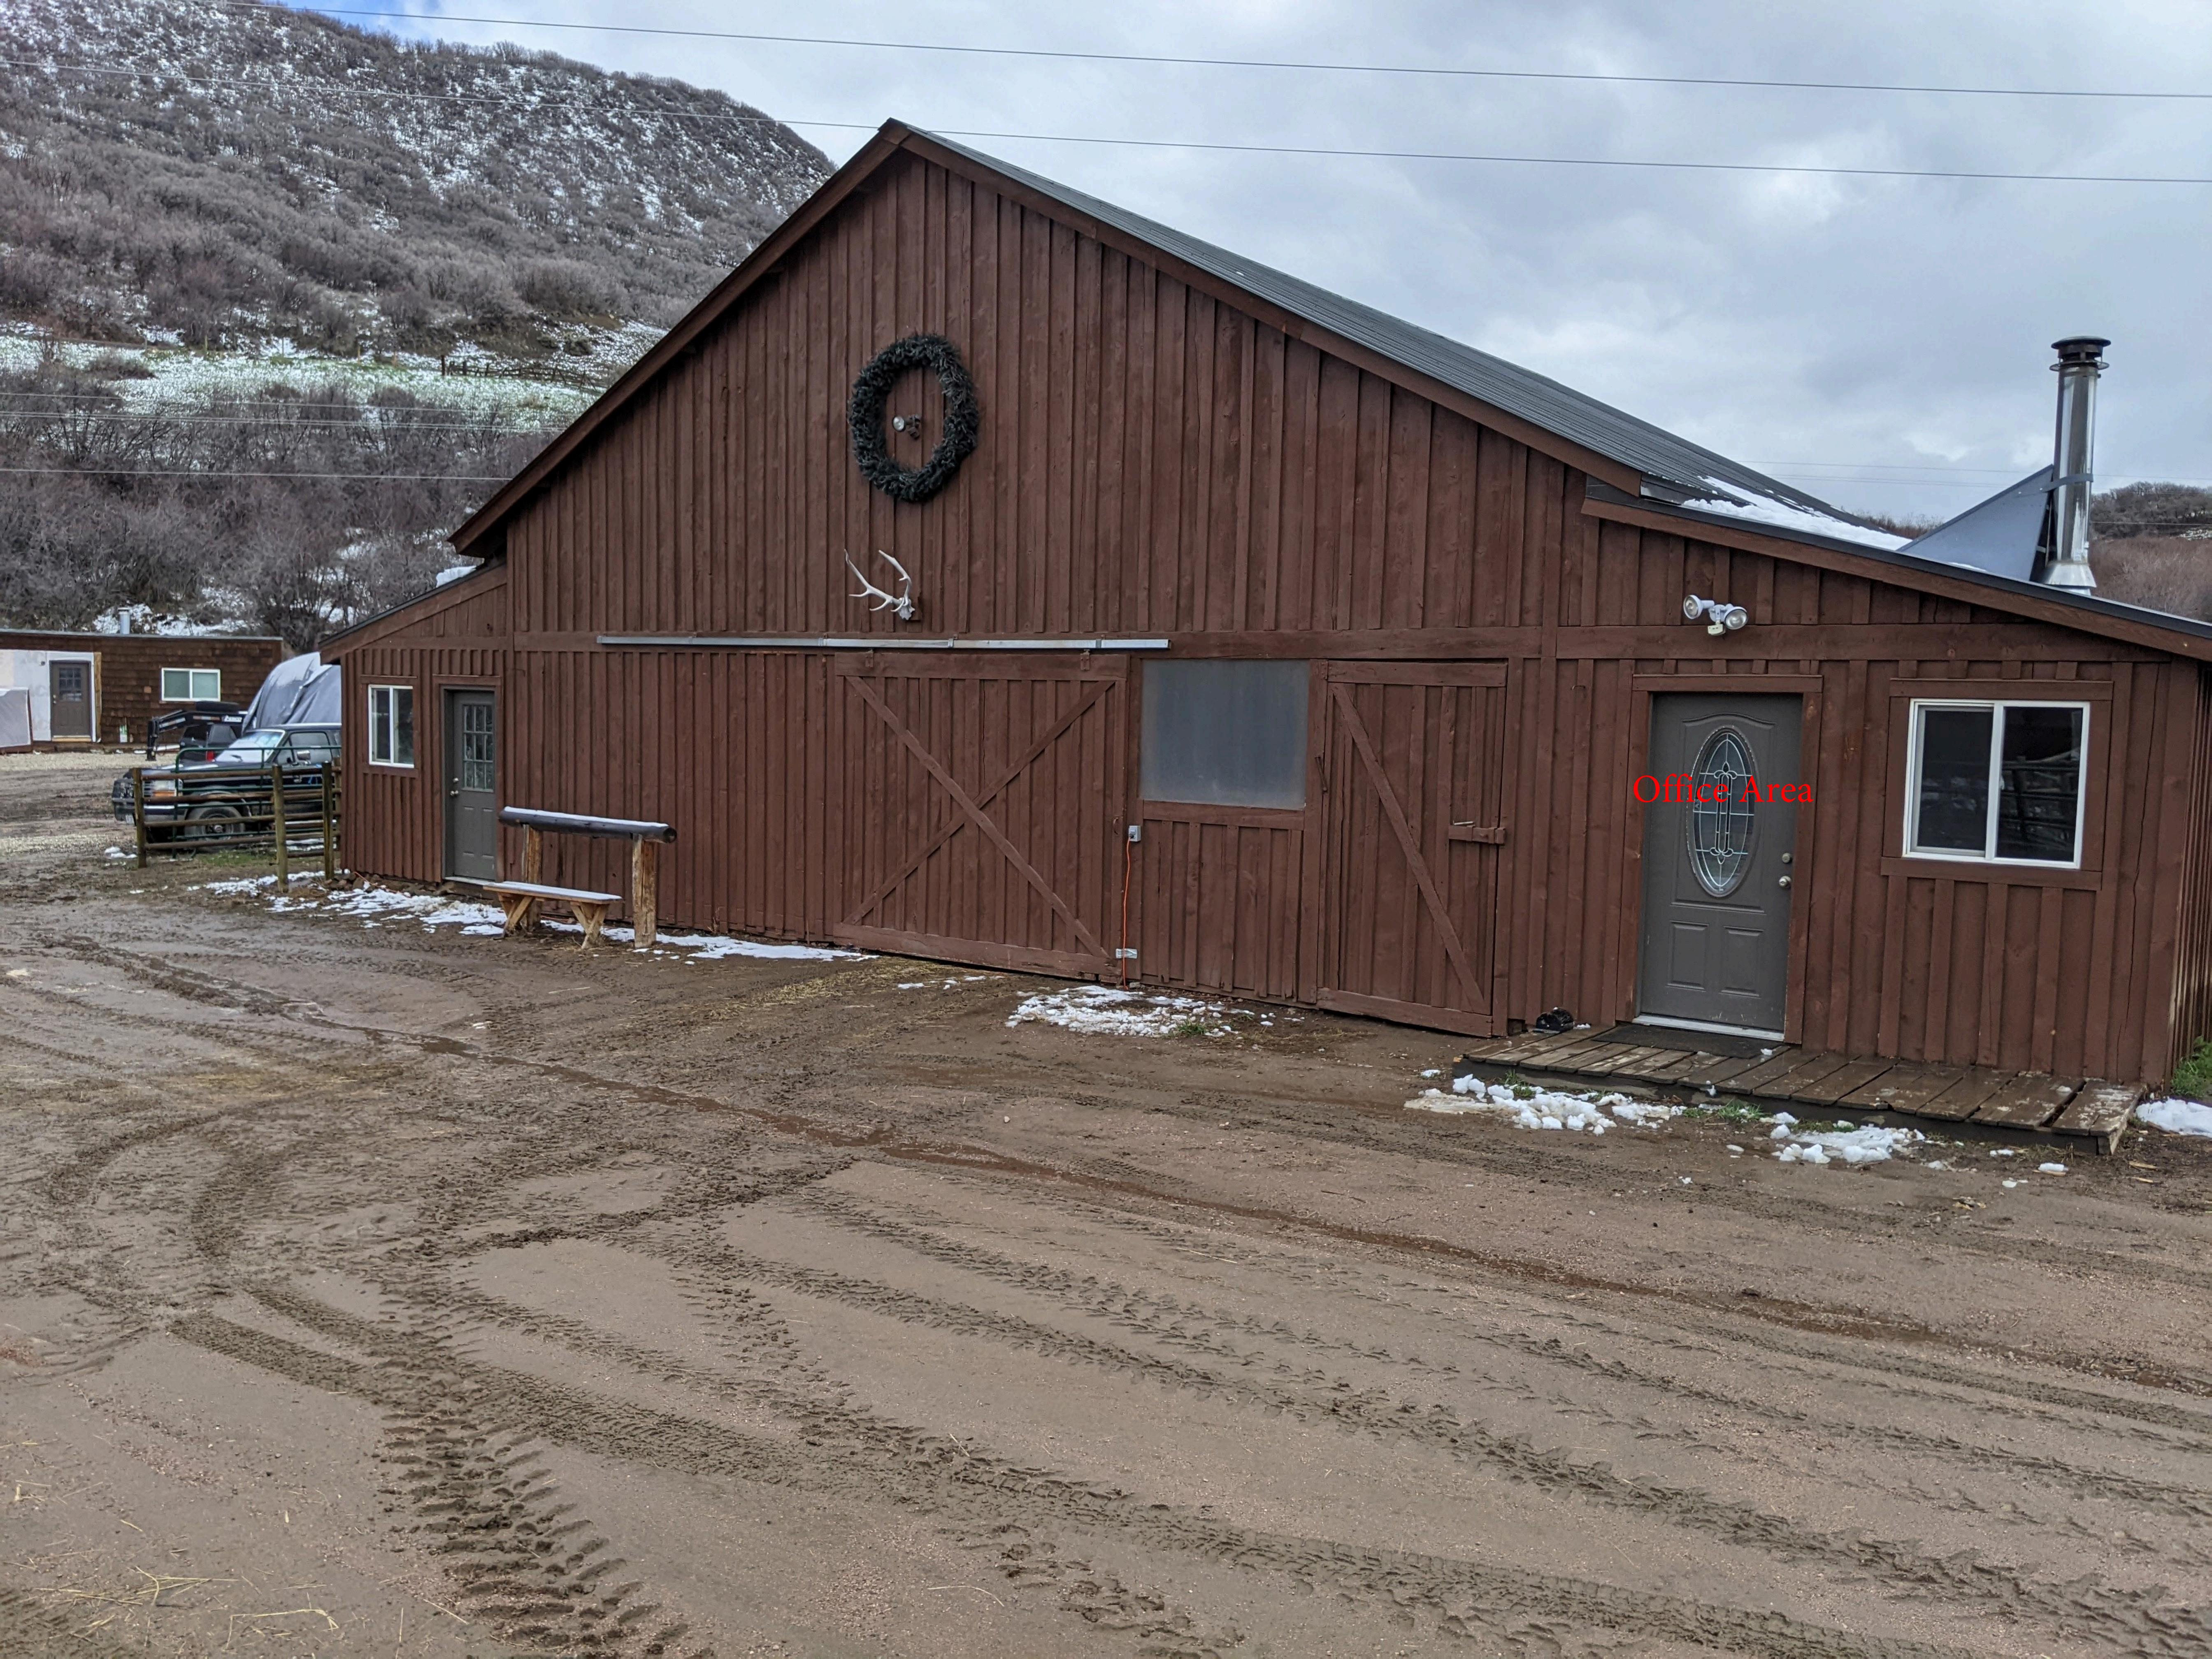

DRIVEWAY

|                    | General Notes                                                                  |
|--------------------|--------------------------------------------------------------------------------|
|                    |                                                                                |
|                    |                                                                                |
|                    |                                                                                |
|                    |                                                                                |
|                    |                                                                                |
|                    |                                                                                |
|                    |                                                                                |
|                    |                                                                                |
|                    |                                                                                |
|                    |                                                                                |
|                    |                                                                                |
|                    |                                                                                |
|                    |                                                                                |
|                    |                                                                                |
| 42'-11/2"          |                                                                                |
| 4                  |                                                                                |
|                    |                                                                                |
|                    |                                                                                |
|                    |                                                                                |
|                    |                                                                                |
|                    |                                                                                |
|                    |                                                                                |
|                    |                                                                                |
|                    |                                                                                |
|                    | AS BUILTS   05/03/22                                                           |
|                    | No. Revision/Issue Date                                                        |
|                    | Firm Name and Address<br>Peak 7, Inc.<br>4611 Plettner LN.                     |
|                    | Suite 200B<br>Evergreen, CO 80439                                              |
|                    | <u>303-905-1860 Cell</u><br>303-674-4455 FAX                                   |
|                    |                                                                                |
|                    | Project Name and Address<br>Jerry & Colette Burris<br>25325 Paradise Vally Ln. |
|                    | 25325 Paradise Vally Ln.<br>Oak Creek, CO 80467<br>970-846-1766                |
|                    |                                                                                |
| REVIEWED<br>FOR    |                                                                                |
| CODE<br>COMPLIANCE | Project [25325-1]                                                              |
| 07/29/2022         | Date 05/03/22                                                                  |
|                    | $\frac{\text{Scale}}{1/4"} = 1'-0"$                                            |
|                    |                                                                                |

DRIVEWAY

|                    | General Notes                                                                             |
|--------------------|-------------------------------------------------------------------------------------------|
|                    |                                                                                           |
|                    |                                                                                           |
|                    |                                                                                           |
|                    |                                                                                           |
|                    |                                                                                           |
|                    |                                                                                           |
|                    |                                                                                           |
|                    |                                                                                           |
|                    |                                                                                           |
|                    |                                                                                           |
|                    |                                                                                           |
|                    |                                                                                           |
|                    |                                                                                           |
|                    |                                                                                           |
| 42'-11)/2"         |                                                                                           |
| 4                  |                                                                                           |
|                    |                                                                                           |
|                    |                                                                                           |
|                    |                                                                                           |
|                    |                                                                                           |
|                    |                                                                                           |
|                    |                                                                                           |
|                    |                                                                                           |
|                    |                                                                                           |
|                    | A AS BUILTS 05/03/22                                                                      |
|                    | No. Revision/Issue Date                                                                   |
|                    | Firm Name and Address<br>Peak 7, Inc.<br>4611 Plettner LN.                                |
|                    | Suite 200B<br>Evergreen, CO 80439                                                         |
|                    | <u>303-905-1860 Cell</u><br>303-674-4455 FAX                                              |
|                    |                                                                                           |
|                    | Project Name and Address<br>Jerry & Colette Burris                                        |
|                    | Jerry & Colette Burris<br>25325 Paradise Vally Ln.<br>Oak Creek, CO 80467<br>970-846-1766 |
|                    |                                                                                           |
| REVIEWED<br>FOR    |                                                                                           |
| CODE<br>COMPLIANCE | $\frac{Project}{25325-1}$                                                                 |
| 07/29/2022         | Date 05/03/22                                                                             |
|                    | $\frac{   }{   } \frac{   }{   } \frac{   }{   } \frac{   }{   }$                         |
|                    |                                                                                           |