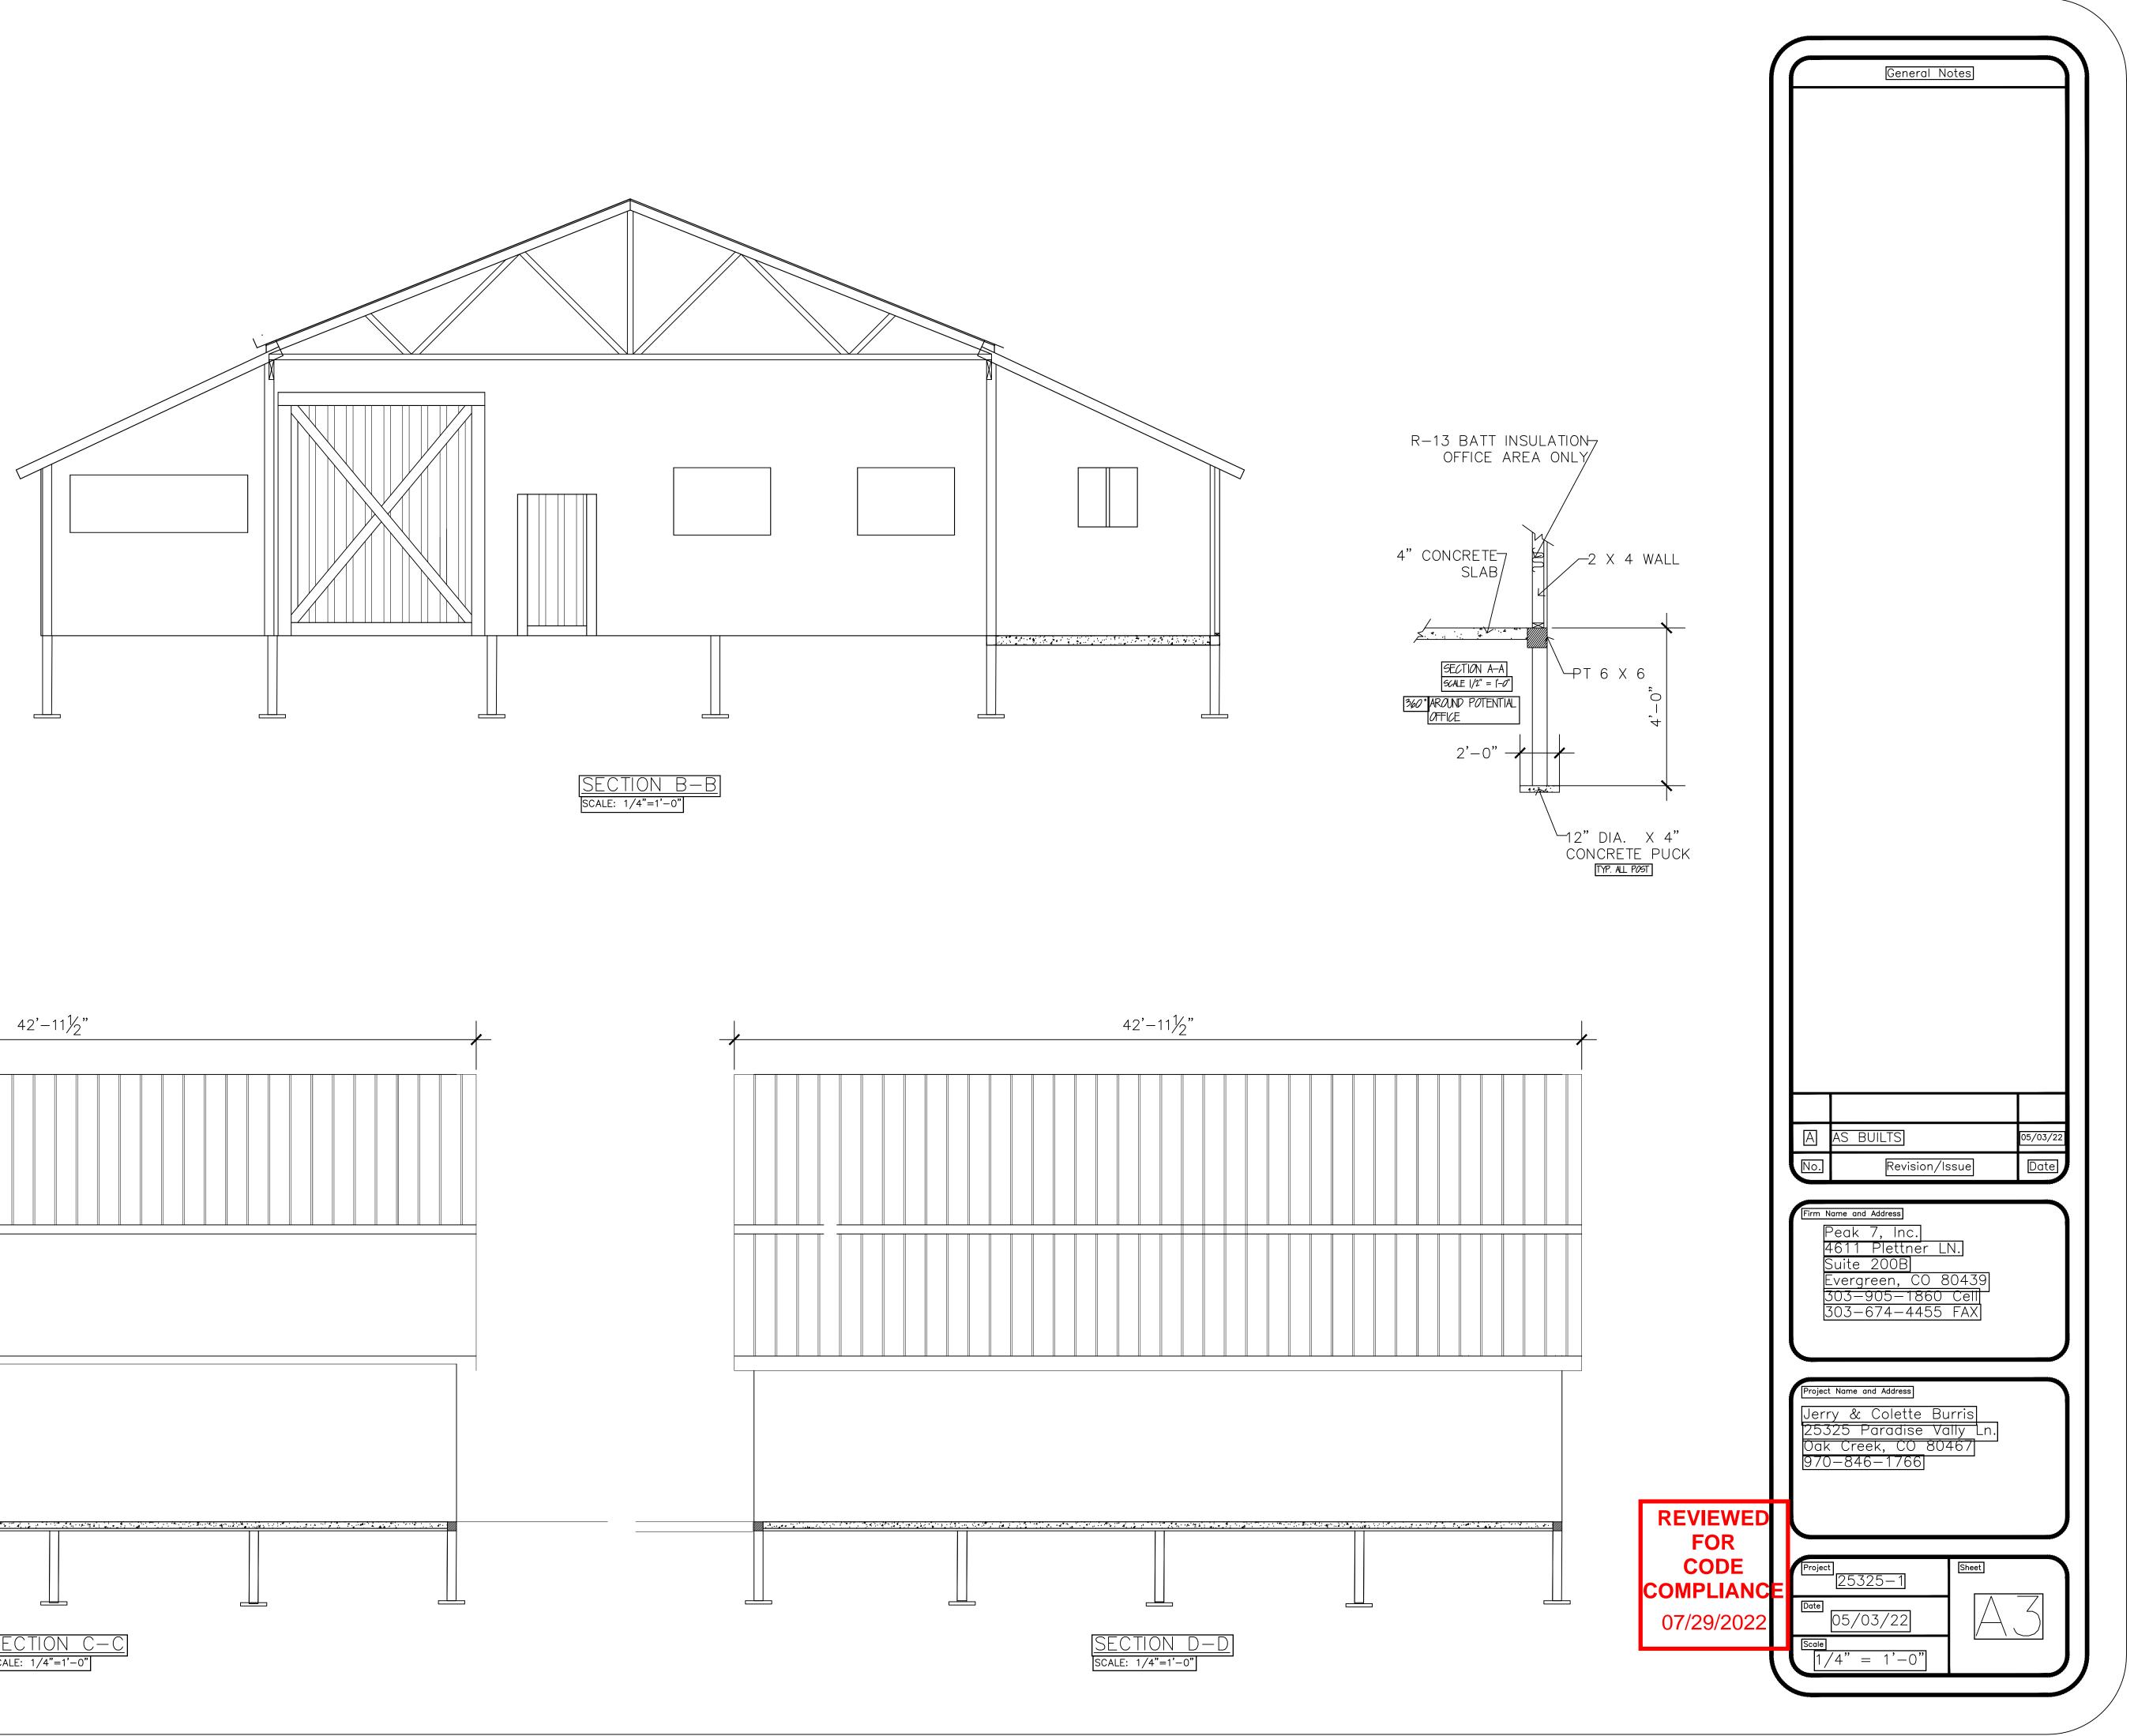

| General Notes                                                       |  |
|---------------------------------------------------------------------|--|
|                                                                     |  |
|                                                                     |  |
|                                                                     |  |
|                                                                     |  |
|                                                                     |  |
|                                                                     |  |
|                                                                     |  |
|                                                                     |  |
|                                                                     |  |
|                                                                     |  |
|                                                                     |  |
|                                                                     |  |
|                                                                     |  |
|                                                                     |  |
|                                                                     |  |
|                                                                     |  |
|                                                                     |  |
|                                                                     |  |
|                                                                     |  |
|                                                                     |  |
|                                                                     |  |
| AASBUILT05/09/22No.Revision/IssueDate                               |  |
| Firm Name and Address                                               |  |
| Peak 7, Inc.<br>4611 Plettner LN.<br>Suite 2008                     |  |
| Evergreen, CO 80439<br><u>303-905-1860 Cell</u><br>303-674-4455 FAX |  |
|                                                                     |  |
| Project Name and Address<br>Jerry & Colette Burris                  |  |
| 25325 Paradise Vally Ln.<br>Oak Creek, CO 80467<br>970-846-1766     |  |
|                                                                     |  |
| Project                                                             |  |
| <u>25325-1</u>                                                      |  |
| $     \boxed{05/09/22}   $ Scale $     \boxed{1/4" = 1'-0"}   $     |  |