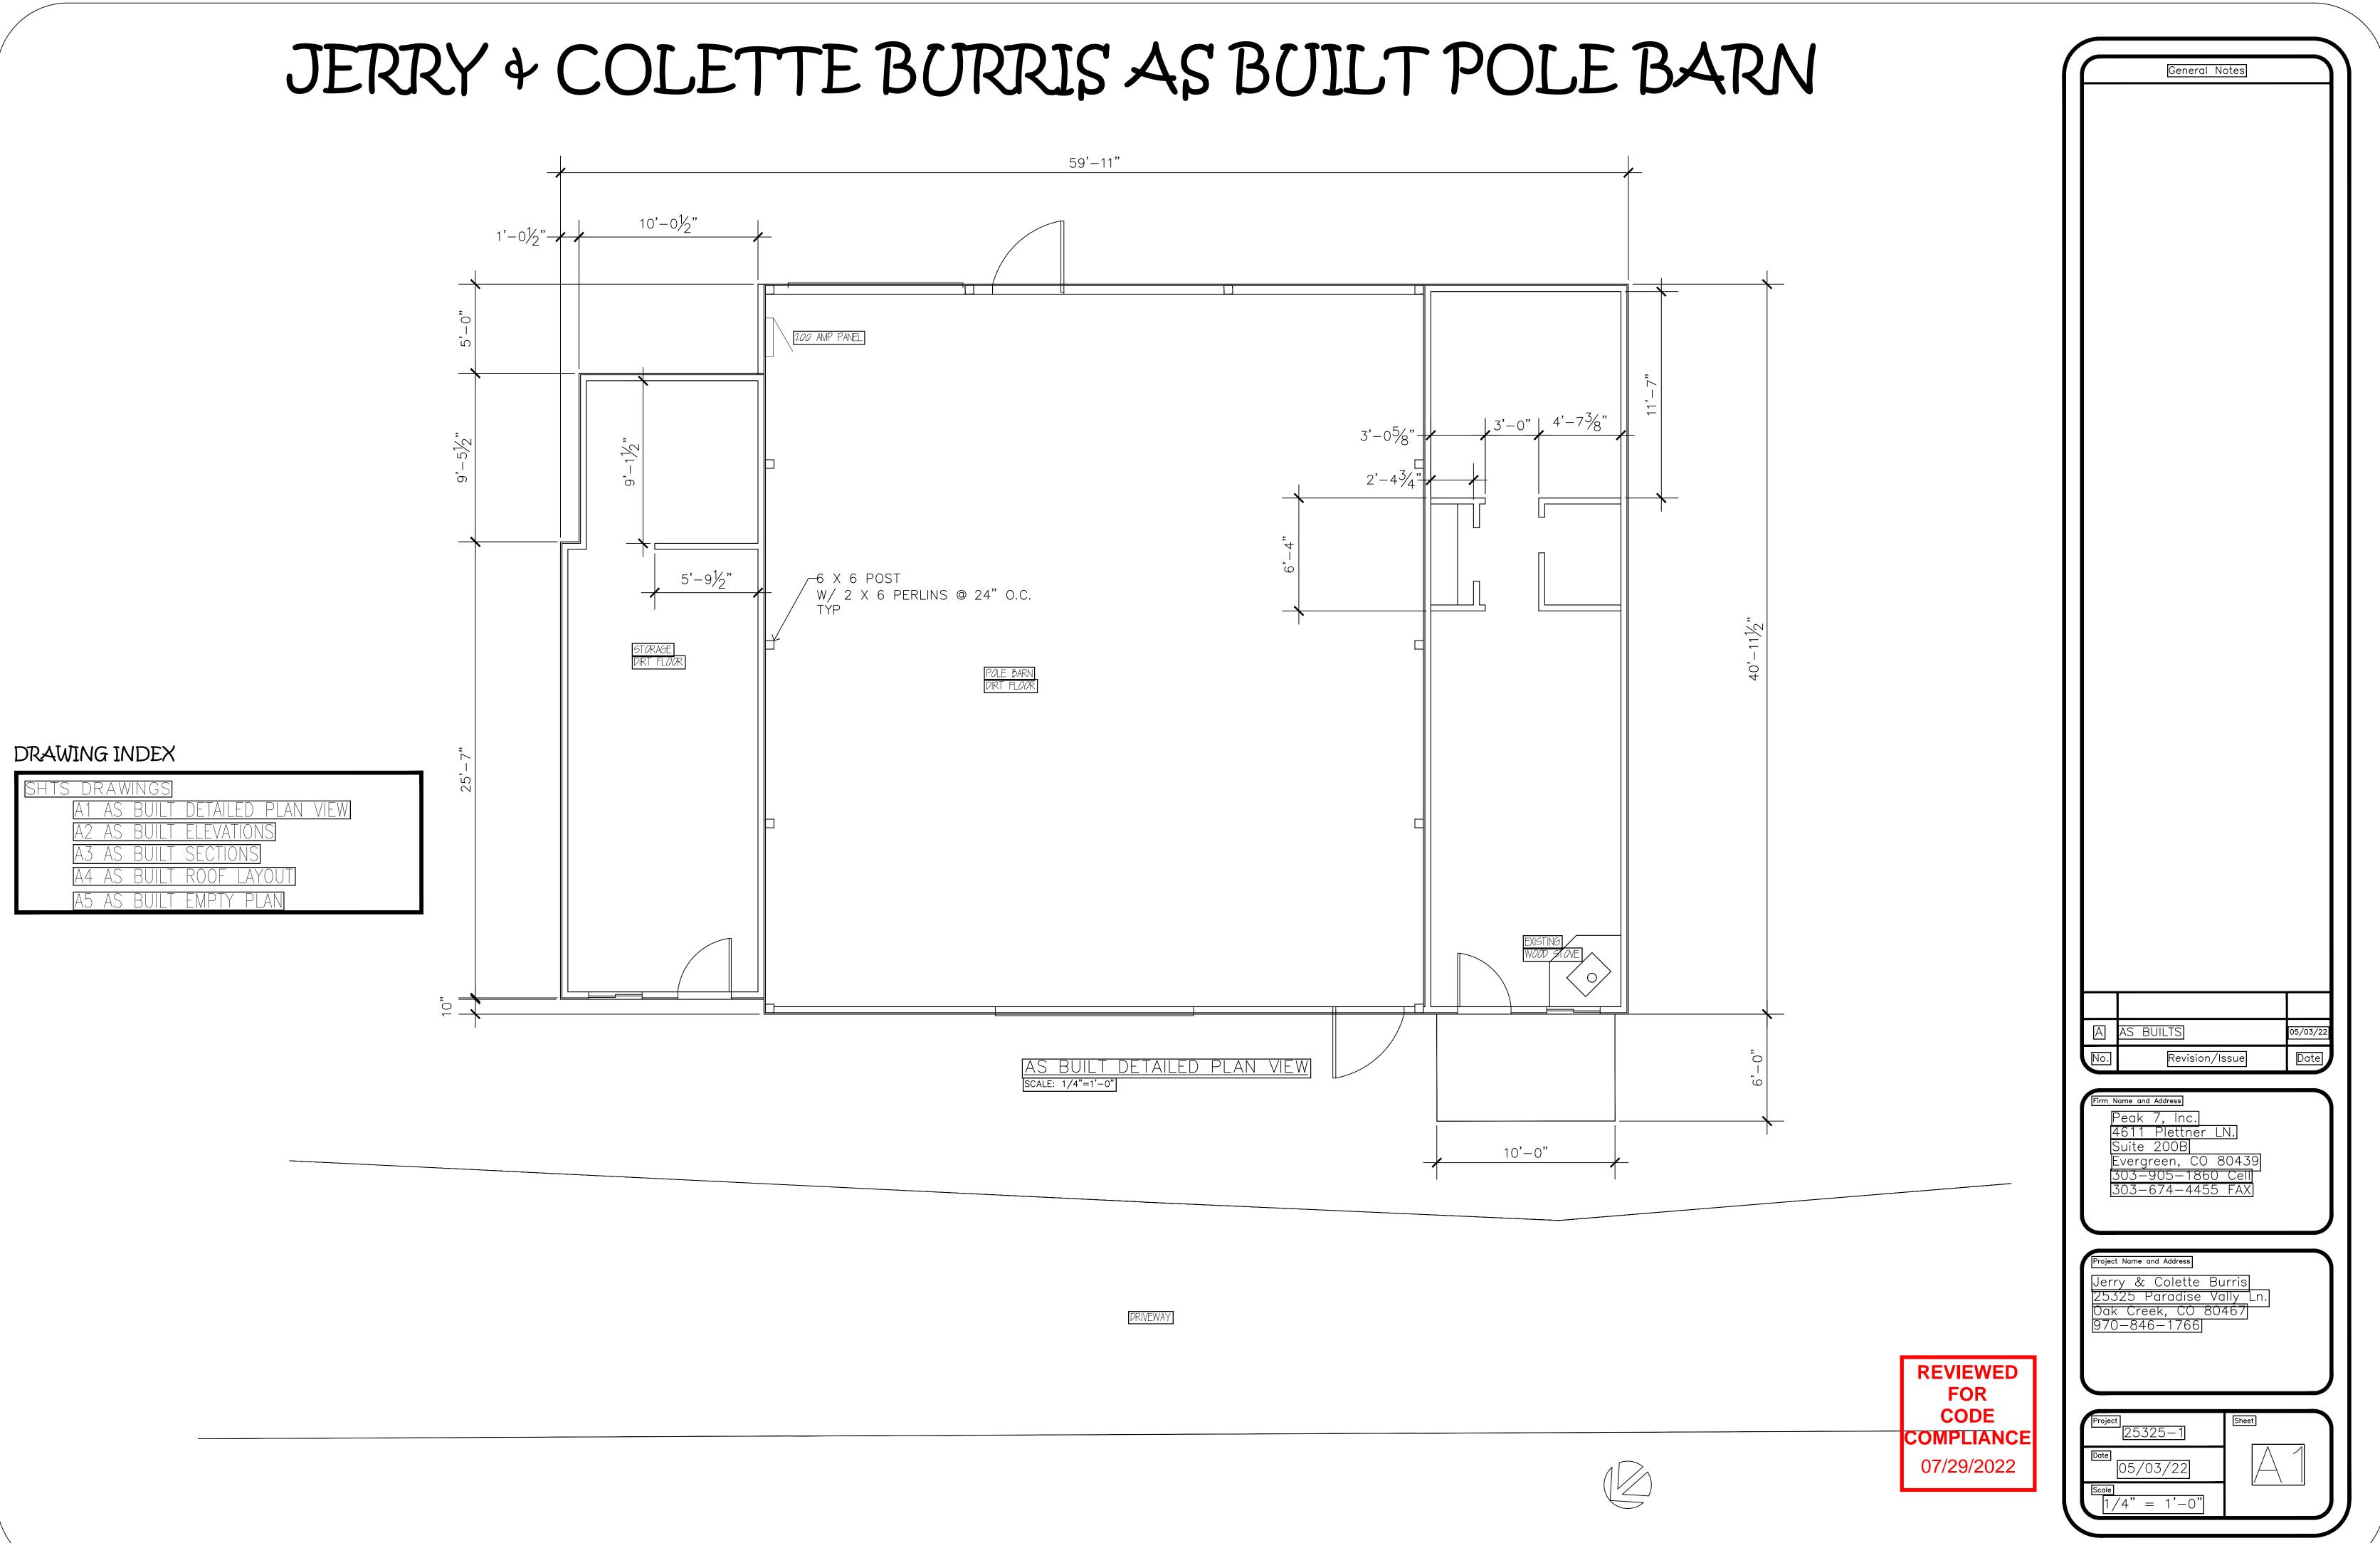

DRIVEWAY

|                    | General Notes                                                                  |
|--------------------|--------------------------------------------------------------------------------|
|                    |                                                                                |
|                    |                                                                                |
|                    |                                                                                |
|                    |                                                                                |
|                    |                                                                                |
|                    |                                                                                |
|                    |                                                                                |
|                    |                                                                                |
|                    |                                                                                |
|                    |                                                                                |
|                    |                                                                                |
|                    |                                                                                |
|                    |                                                                                |
|                    |                                                                                |
| 42'-11/2"          |                                                                                |
| 4                  |                                                                                |
|                    |                                                                                |
|                    |                                                                                |
|                    |                                                                                |
|                    |                                                                                |
|                    |                                                                                |
|                    |                                                                                |
|                    |                                                                                |
|                    |                                                                                |
|                    | AS BUILTS   05/03/22                                                           |
|                    | No. Revision/Issue Date                                                        |
|                    | Firm Name and Address<br>Peak 7, Inc.<br>4611 Plettner LN.                     |
|                    | Suite 200B<br>Evergreen, CO 80439                                              |
|                    | <u>303-905-1860 Cell</u><br>303-674-4455 FAX                                   |
|                    |                                                                                |
|                    | Project Name and Address<br>Jerry & Colette Burris<br>25325 Paradise Vally Ln. |
|                    | 25325 Paradise Vally Ln.<br>Oak Creek, CO 80467<br>970-846-1766                |
|                    |                                                                                |
| REVIEWED<br>FOR    |                                                                                |
| CODE<br>COMPLIANCE | Project [25325-1]                                                              |
| 07/29/2022         | Date 05/03/22                                                                  |
|                    | $\frac{\text{Scale}}{1/4"} = 1'-0"$                                            |
|                    |                                                                                |

DRIVEWAY

|                    | General Notes                                                                             |
|--------------------|-------------------------------------------------------------------------------------------|
|                    |                                                                                           |
|                    |                                                                                           |
|                    |                                                                                           |
|                    |                                                                                           |
|                    |                                                                                           |
|                    |                                                                                           |
|                    |                                                                                           |
|                    |                                                                                           |
|                    |                                                                                           |
|                    |                                                                                           |
|                    |                                                                                           |
|                    |                                                                                           |
|                    |                                                                                           |
|                    |                                                                                           |
| 42'-11)/2"         |                                                                                           |
| 4                  |                                                                                           |
|                    |                                                                                           |
|                    |                                                                                           |
|                    |                                                                                           |
|                    |                                                                                           |
|                    |                                                                                           |
|                    |                                                                                           |
|                    |                                                                                           |
|                    |                                                                                           |
|                    | A AS BUILTS 05/03/22                                                                      |
|                    | No. Revision/Issue Date                                                                   |
|                    | Firm Name and Address<br>Peak 7, Inc.<br>4611 Plettner LN.                                |
|                    | Suite 200B<br>Evergreen, CO 80439                                                         |
|                    | <u>303-905-1860 Cell</u><br>303-674-4455 FAX                                              |
|                    |                                                                                           |
|                    | Project Name and Address<br>Jerry & Colette Burris                                        |
|                    | Jerry & Colette Burris<br>25325 Paradise Vally Ln.<br>Oak Creek, CO 80467<br>970-846-1766 |
|                    |                                                                                           |
| REVIEWED<br>FOR    |                                                                                           |
| CODE<br>COMPLIANCE | $\frac{Project}{25325-1}$                                                                 |
| 07/29/2022         | Date 05/03/22                                                                             |
|                    | $\frac{   }{   } \frac{   }{   } \frac{   }{   } \frac{   }{   }$                         |
|                    |                                                                                           |