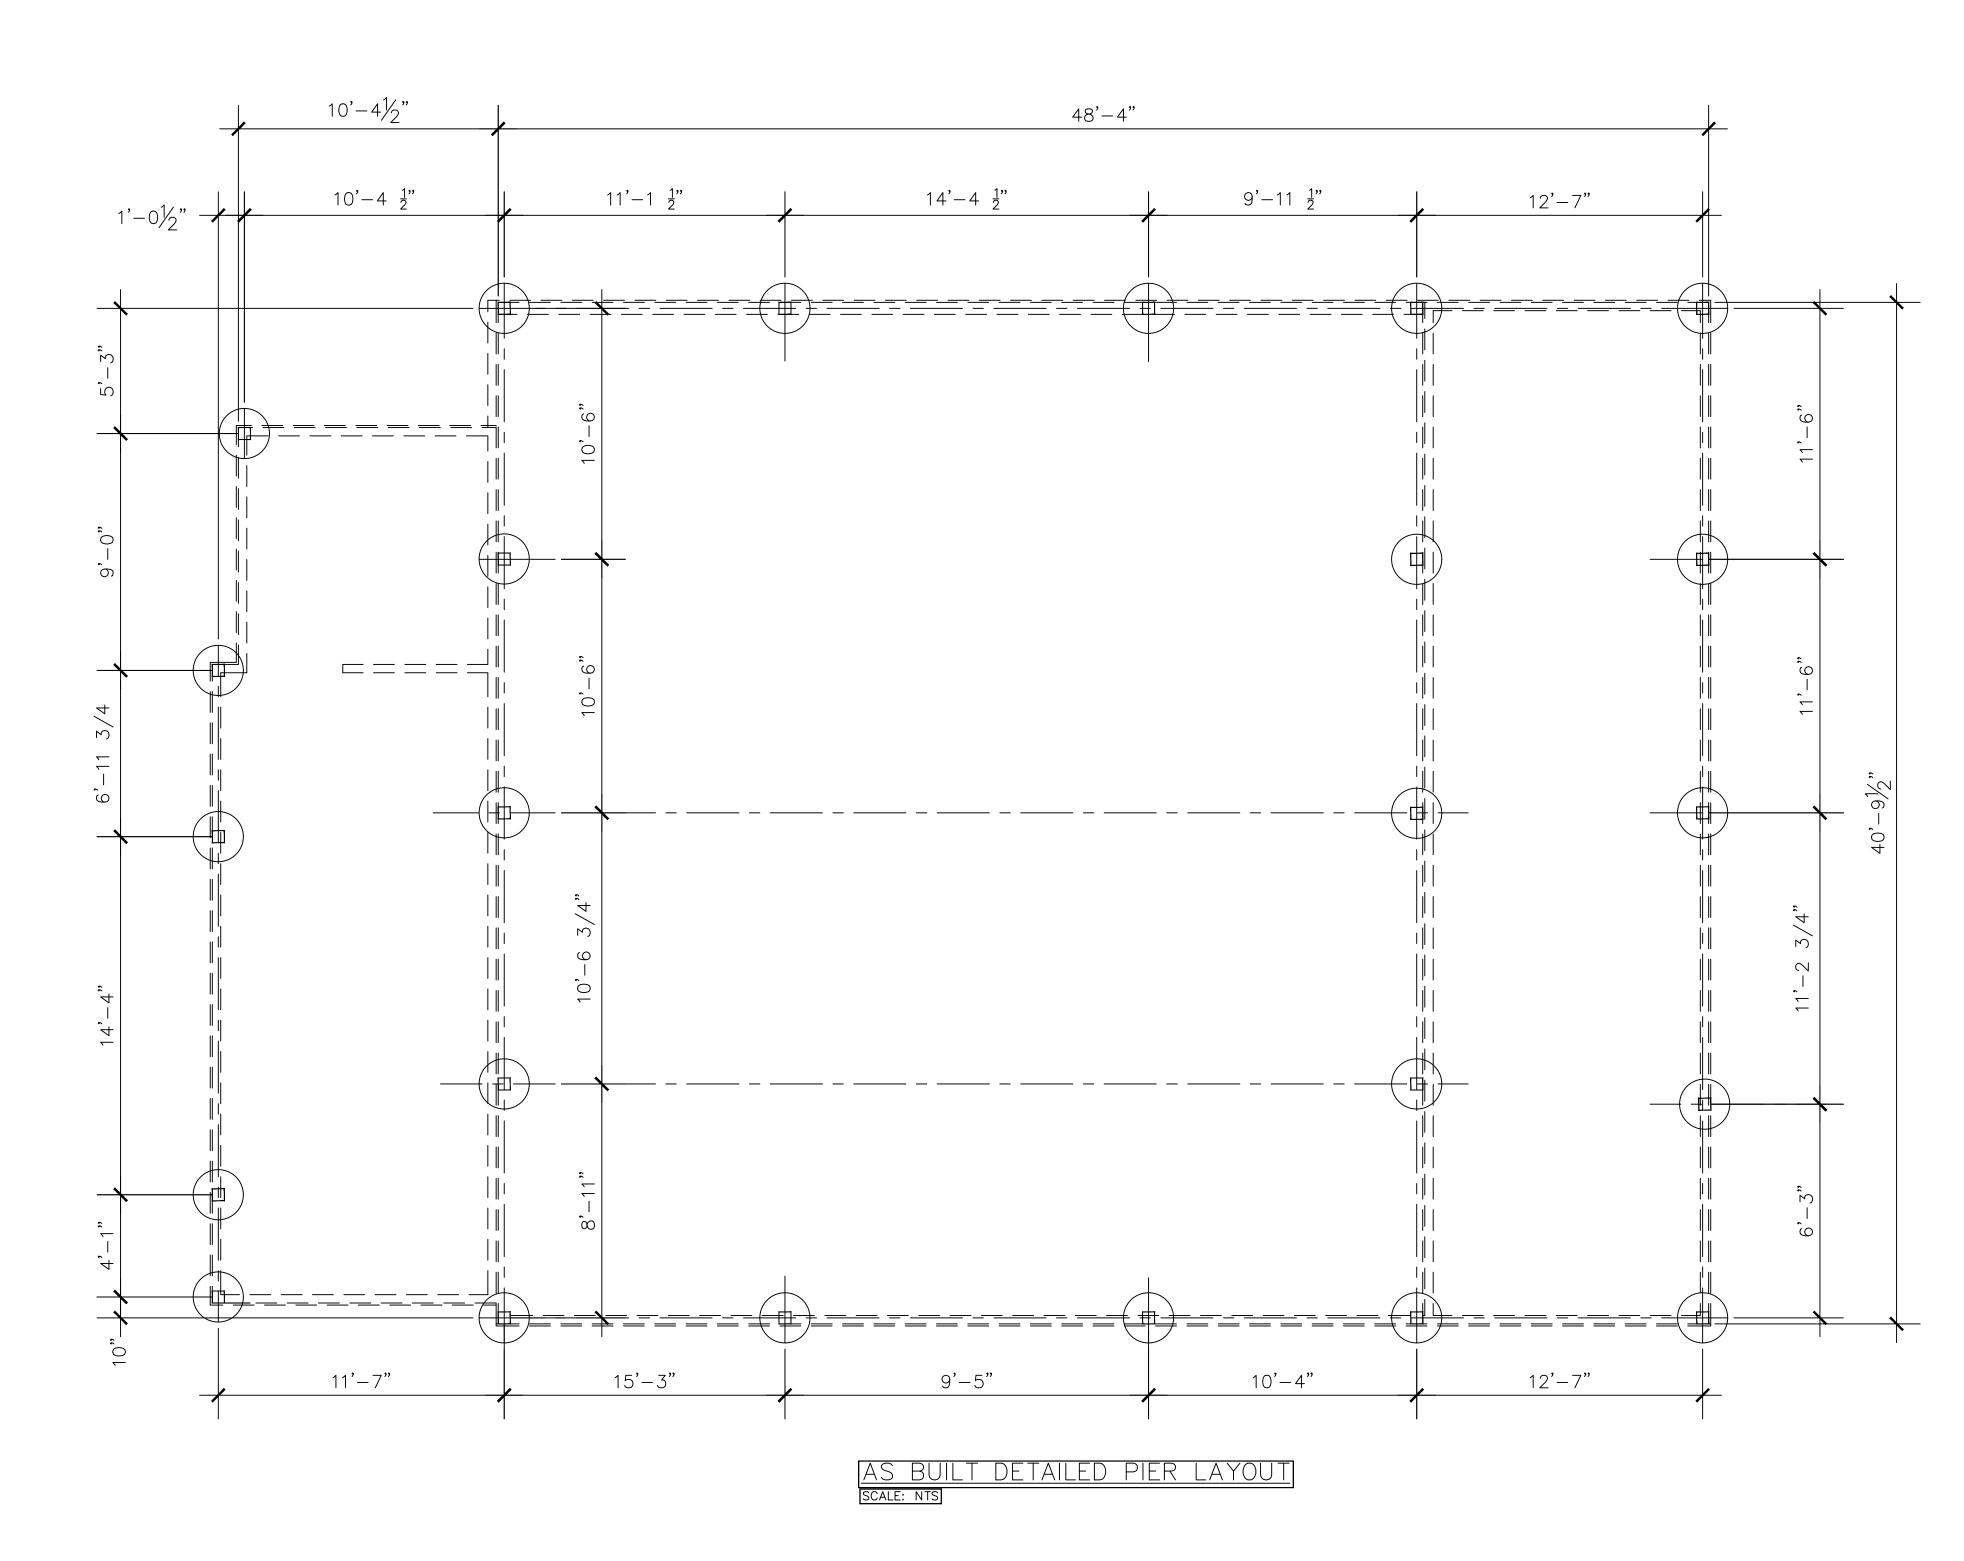

|                             | 50'-8½"   |  |  |
|-----------------------------|-----------|--|--|
| 4                           | 31'-15/8" |  |  |
|                             |           |  |  |
|                             |           |  |  |
|                             |           |  |  |
|                             |           |  |  |
|                             |           |  |  |
|                             |           |  |  |
|                             |           |  |  |
|                             |           |  |  |
|                             |           |  |  |
|                             |           |  |  |
|                             |           |  |  |
|                             |           |  |  |
|                             |           |  |  |
|                             |           |  |  |
|                             |           |  |  |
|                             |           |  |  |
|                             | <br> <br> |  |  |
| ROOF LA<br>Scale: 1/4"=1'-0 | YOUT]     |  |  |

REVIEWED FOR CODE COMPLIANCE 07/29/2022

|                             | 50'-8½"                             |  |
|-----------------------------|-------------------------------------|--|
|                             | 31'-1 <sup>5</sup> / <sub>8</sub> " |  |
|                             |                                     |  |
|                             |                                     |  |
|                             |                                     |  |
|                             |                                     |  |
|                             |                                     |  |
|                             |                                     |  |
|                             |                                     |  |
|                             |                                     |  |
|                             |                                     |  |
|                             |                                     |  |
|                             |                                     |  |
|                             |                                     |  |
|                             |                                     |  |
|                             |                                     |  |
|                             |                                     |  |
|                             |                                     |  |
|                             |                                     |  |
| ROOF LA<br>Scale: 1/4"=1'-0 | <u>rout</u><br>"                    |  |