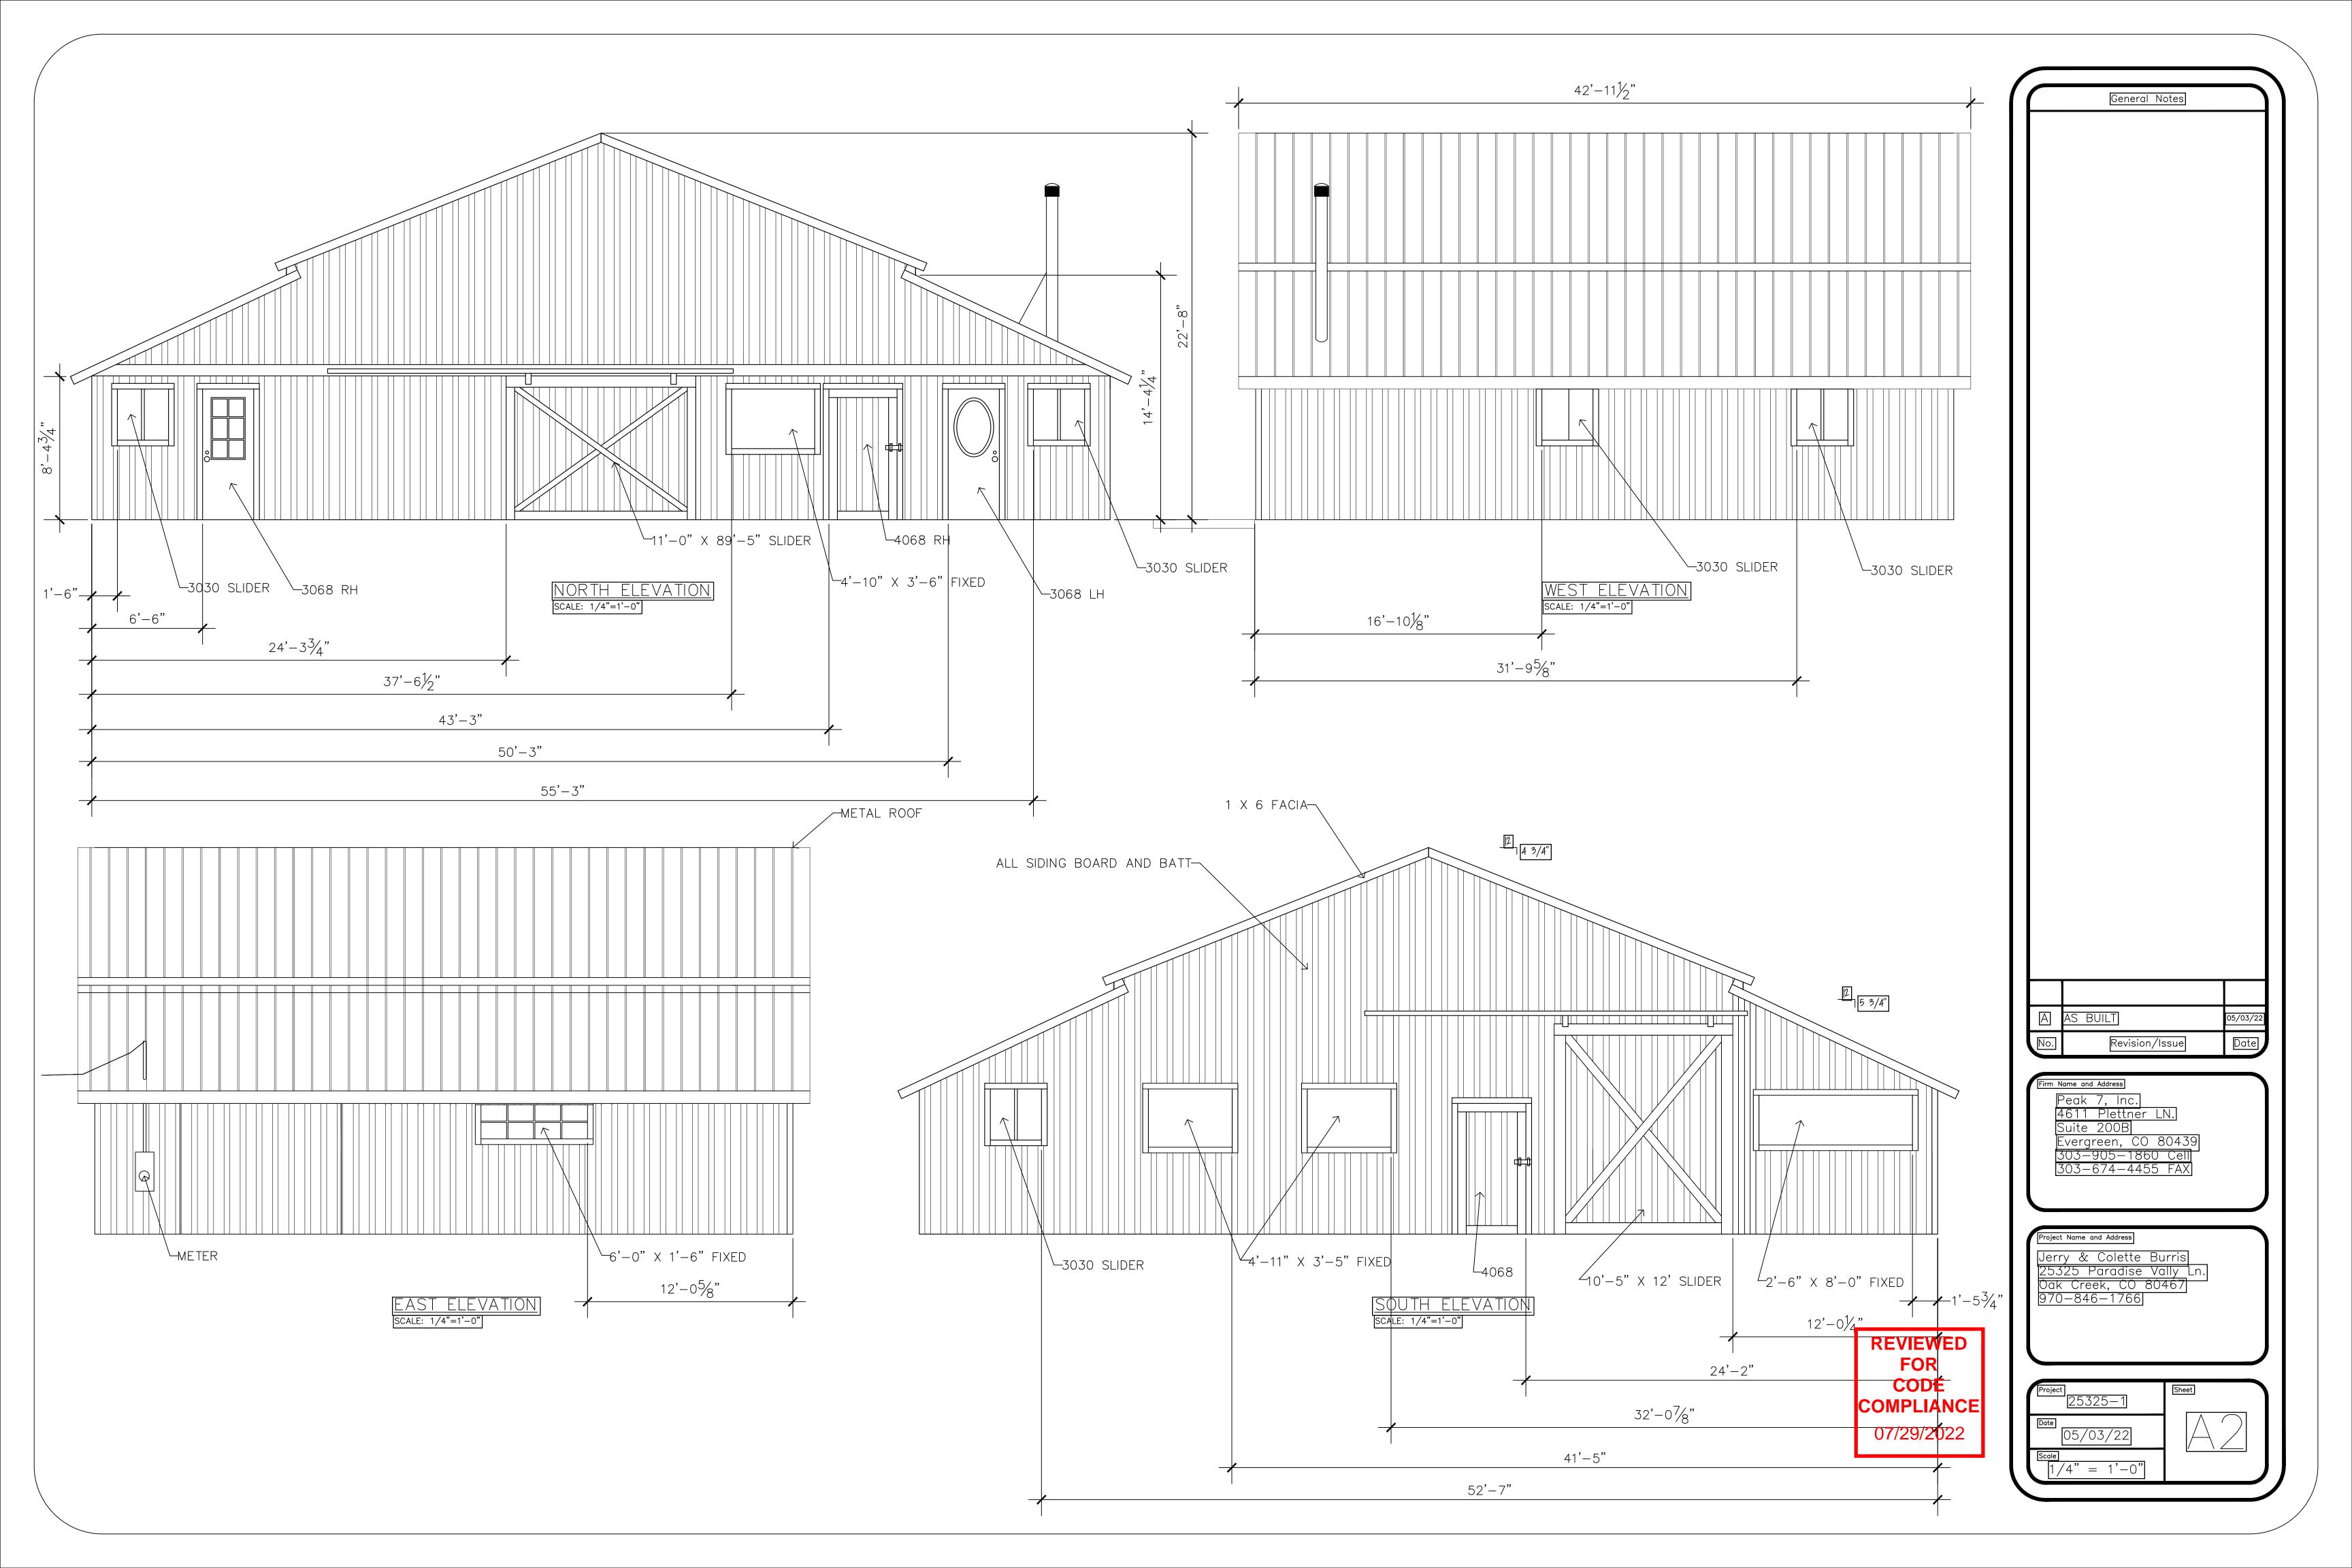

DRIVEWAY

|                    | General Notes                                                                  |
|--------------------|--------------------------------------------------------------------------------|
|                    |                                                                                |
|                    |                                                                                |
|                    |                                                                                |
|                    |                                                                                |
|                    |                                                                                |
|                    |                                                                                |
|                    |                                                                                |
|                    |                                                                                |
|                    |                                                                                |
|                    |                                                                                |
|                    |                                                                                |
|                    |                                                                                |
|                    |                                                                                |
|                    |                                                                                |
| 42'-11/2"          |                                                                                |
| 4                  |                                                                                |
|                    |                                                                                |
|                    |                                                                                |
|                    |                                                                                |
|                    |                                                                                |
|                    |                                                                                |
|                    |                                                                                |
|                    |                                                                                |
|                    |                                                                                |
|                    | AS BUILTS   05/03/22                                                           |
|                    | No. Revision/Issue Date                                                        |
|                    | Firm Name and Address<br>Peak 7, Inc.<br>4611 Plettner LN.                     |
|                    | Suite 200B<br>Evergreen, CO 80439                                              |
|                    | <u>303-905-1860 Cell</u><br>303-674-4455 FAX                                   |
|                    |                                                                                |
|                    | Project Name and Address<br>Jerry & Colette Burris<br>25325 Paradise Vally Ln. |
|                    | 25325 Paradise Vally Ln.<br>Oak Creek, CO 80467<br>970-846-1766                |
|                    |                                                                                |
| REVIEWED<br>FOR    |                                                                                |
| CODE<br>COMPLIANCE | Project [25325-1]                                                              |
| 07/29/2022         | Date 05/03/22                                                                  |
|                    | $\frac{\text{Scale}}{1/4"} = 1'-0"$                                            |
|                    |                                                                                |

DRIVEWAY

|                    | General Notes                                                                             |
|--------------------|-------------------------------------------------------------------------------------------|
|                    |                                                                                           |
|                    |                                                                                           |
|                    |                                                                                           |
|                    |                                                                                           |
|                    |                                                                                           |
|                    |                                                                                           |
|                    |                                                                                           |
|                    |                                                                                           |
|                    |                                                                                           |
|                    |                                                                                           |
|                    |                                                                                           |
|                    |                                                                                           |
|                    |                                                                                           |
|                    |                                                                                           |
| 42'-11)/2"         |                                                                                           |
| 4                  |                                                                                           |
|                    |                                                                                           |
|                    |                                                                                           |
|                    |                                                                                           |
|                    |                                                                                           |
|                    |                                                                                           |
|                    |                                                                                           |
|                    |                                                                                           |
|                    |                                                                                           |
|                    | A AS BUILTS 05/03/22                                                                      |
|                    | No. Revision/Issue Date                                                                   |
|                    | Firm Name and Address<br>Peak 7, Inc.<br>4611 Plettner LN.                                |
|                    | Suite 200B<br>Evergreen, CO 80439                                                         |
|                    | <u>303-905-1860 Cell</u><br>303-674-4455 FAX                                              |
|                    |                                                                                           |
|                    | Project Name and Address<br>Jerry & Colette Burris                                        |
|                    | Jerry & Colette Burris<br>25325 Paradise Vally Ln.<br>Oak Creek, CO 80467<br>970-846-1766 |
|                    |                                                                                           |
| REVIEWED<br>FOR    |                                                                                           |
| CODE<br>COMPLIANCE | $\frac{Project}{25325-1}$                                                                 |
| 07/29/2022         | Date 05/03/22                                                                             |
|                    | $\frac{   }{   } \frac{   }{   } \frac{   }{   } \frac{   }{   }$                         |
|                    |                                                                                           |