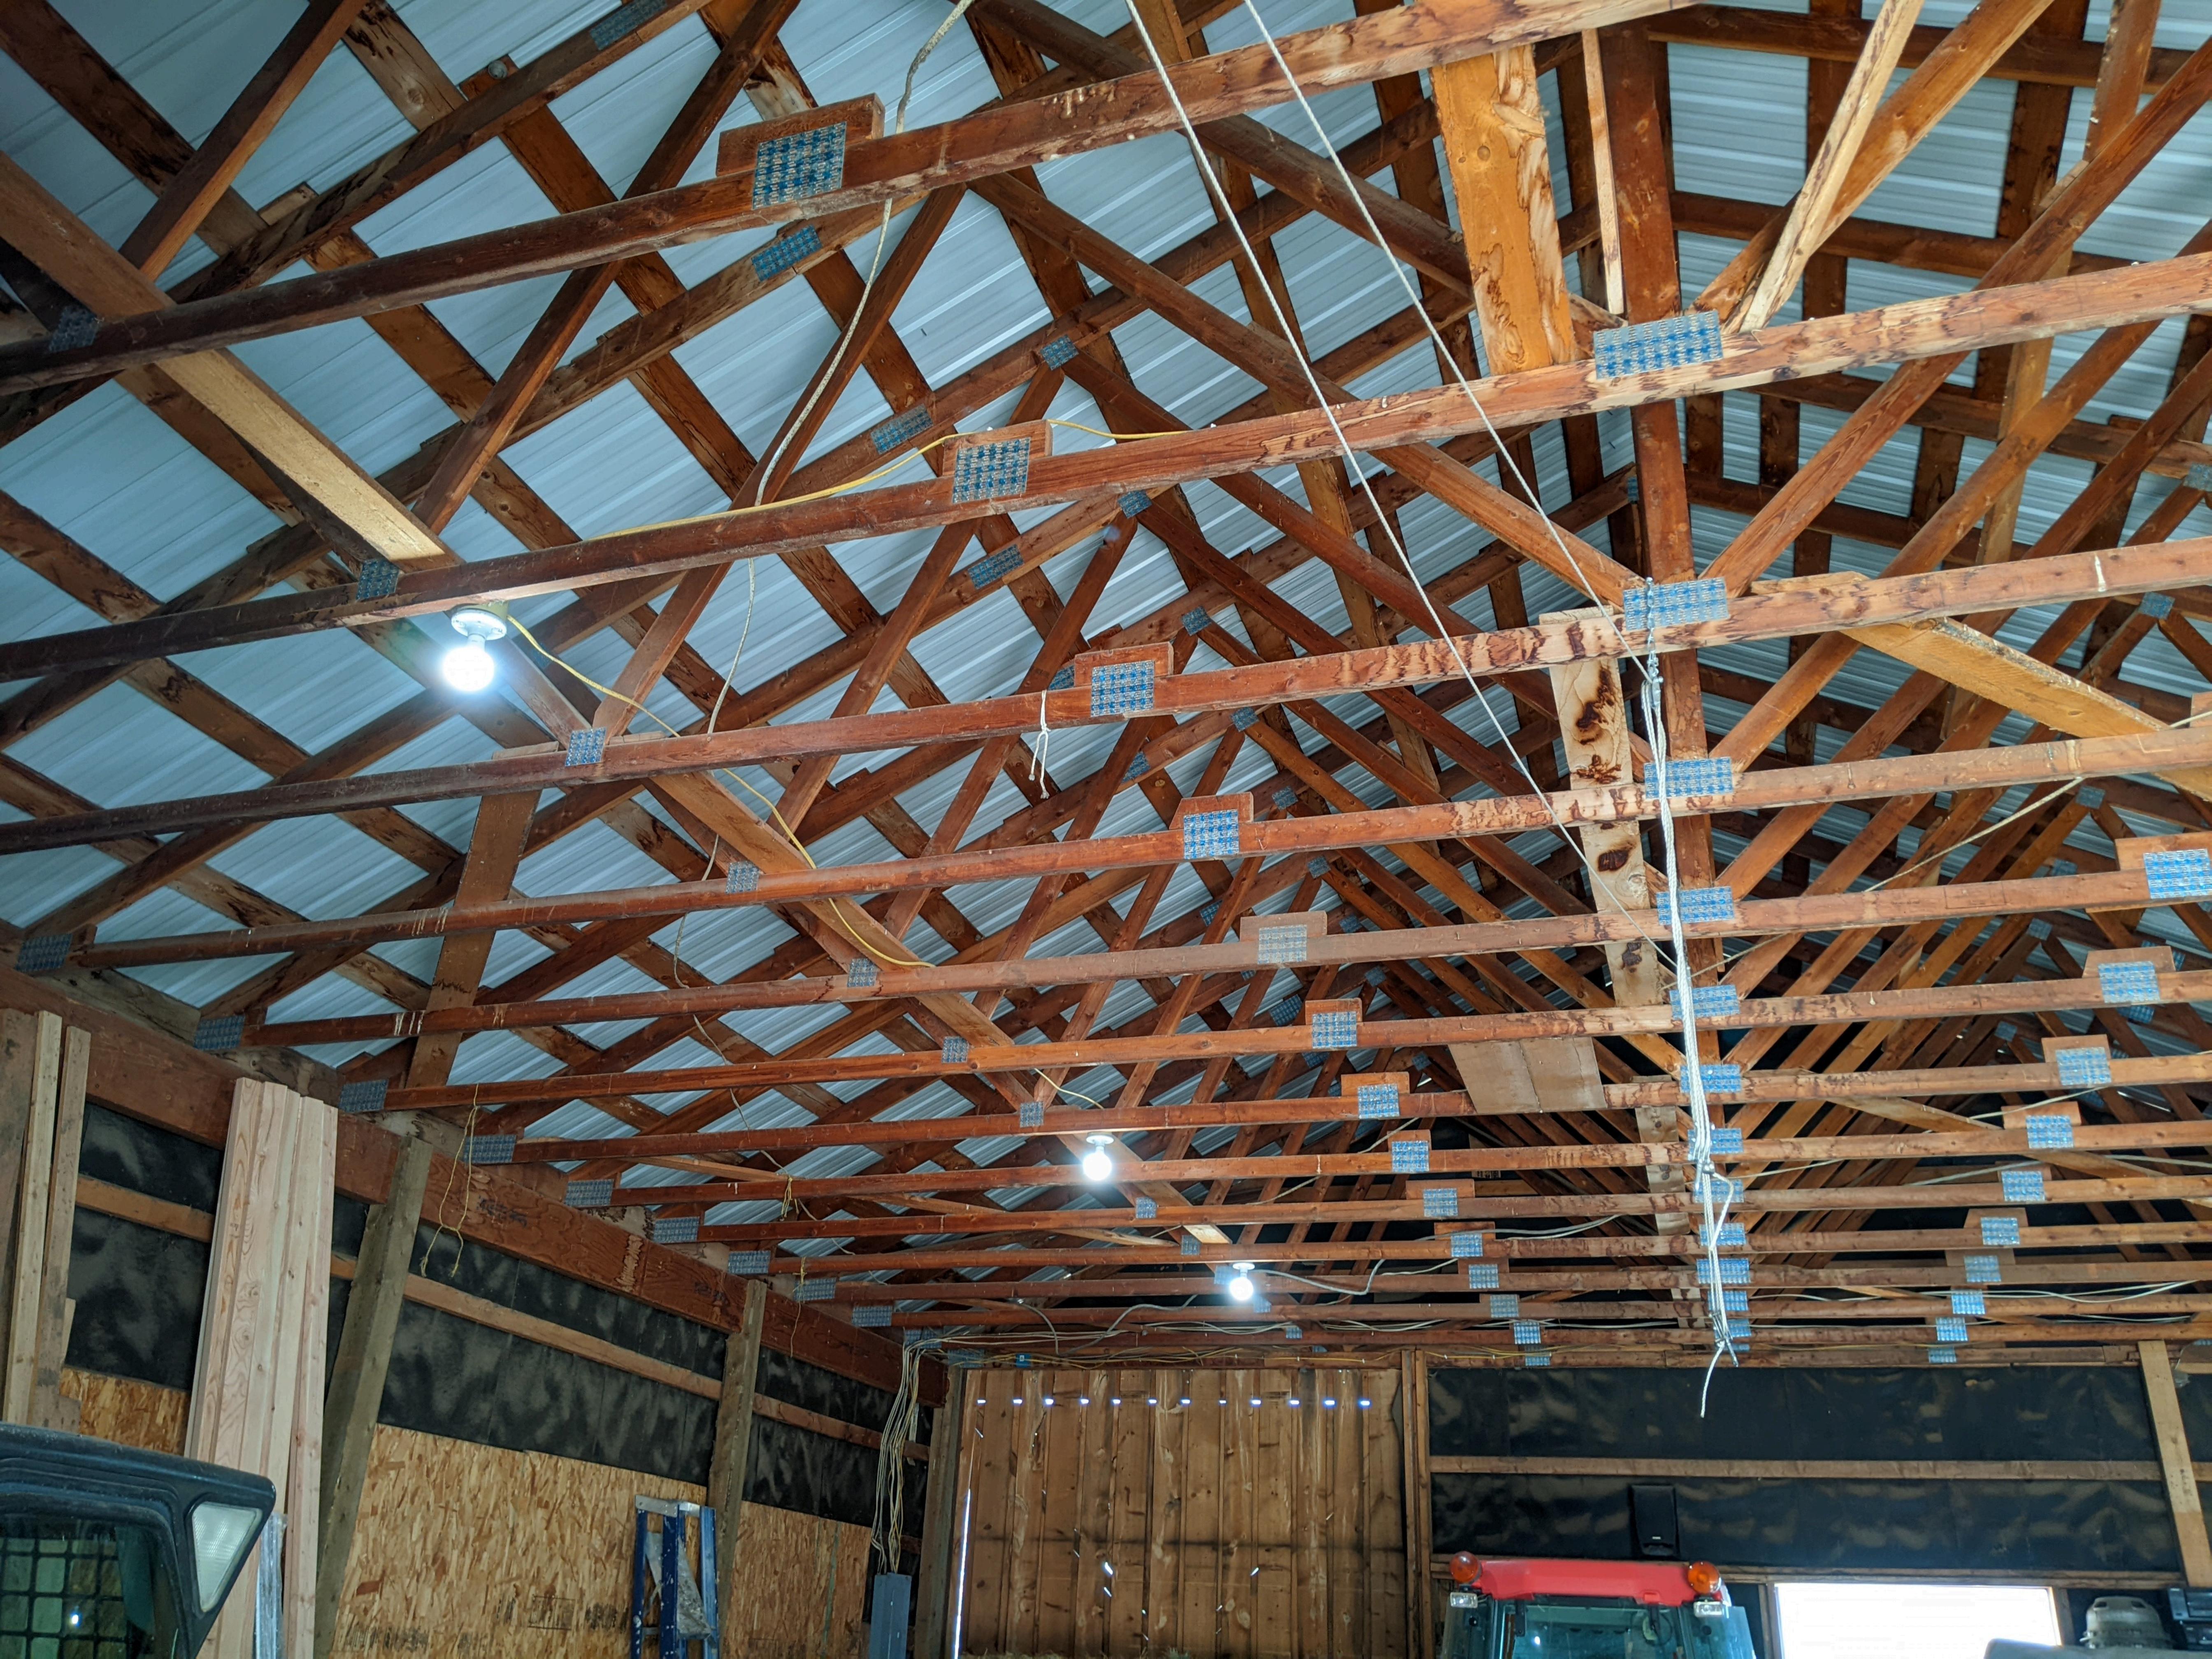

|                             | 50'-8½"   |  |  |
|-----------------------------|-----------|--|--|
| 4                           | 31'-15/8" |  |  |
|                             |           |  |  |
|                             |           |  |  |
|                             |           |  |  |
|                             |           |  |  |
|                             |           |  |  |
|                             |           |  |  |
|                             |           |  |  |
|                             |           |  |  |
|                             |           |  |  |
|                             |           |  |  |
|                             |           |  |  |
|                             |           |  |  |
|                             |           |  |  |
|                             |           |  |  |
|                             |           |  |  |
|                             |           |  |  |
|                             | <br> <br> |  |  |
| ROOF LA<br>Scale: 1/4"=1'-0 | YOUT]     |  |  |

REVIEWED FOR CODE COMPLIANCE 07/29/2022

|                             | 50'-8½"                             |  |
|-----------------------------|-------------------------------------|--|
|                             | 31'-1 <sup>5</sup> / <sub>8</sub> " |  |
|                             |                                     |  |
|                             |                                     |  |
|                             |                                     |  |
|                             |                                     |  |
|                             |                                     |  |
|                             |                                     |  |
|                             |                                     |  |
|                             |                                     |  |
|                             |                                     |  |
|                             |                                     |  |
|                             |                                     |  |
|                             |                                     |  |
|                             |                                     |  |
|                             |                                     |  |
|                             |                                     |  |
|                             |                                     |  |
|                             |                                     |  |
| ROOF LA<br>Scale: 1/4"=1'-0 | <u>rout</u><br>"                    |  |