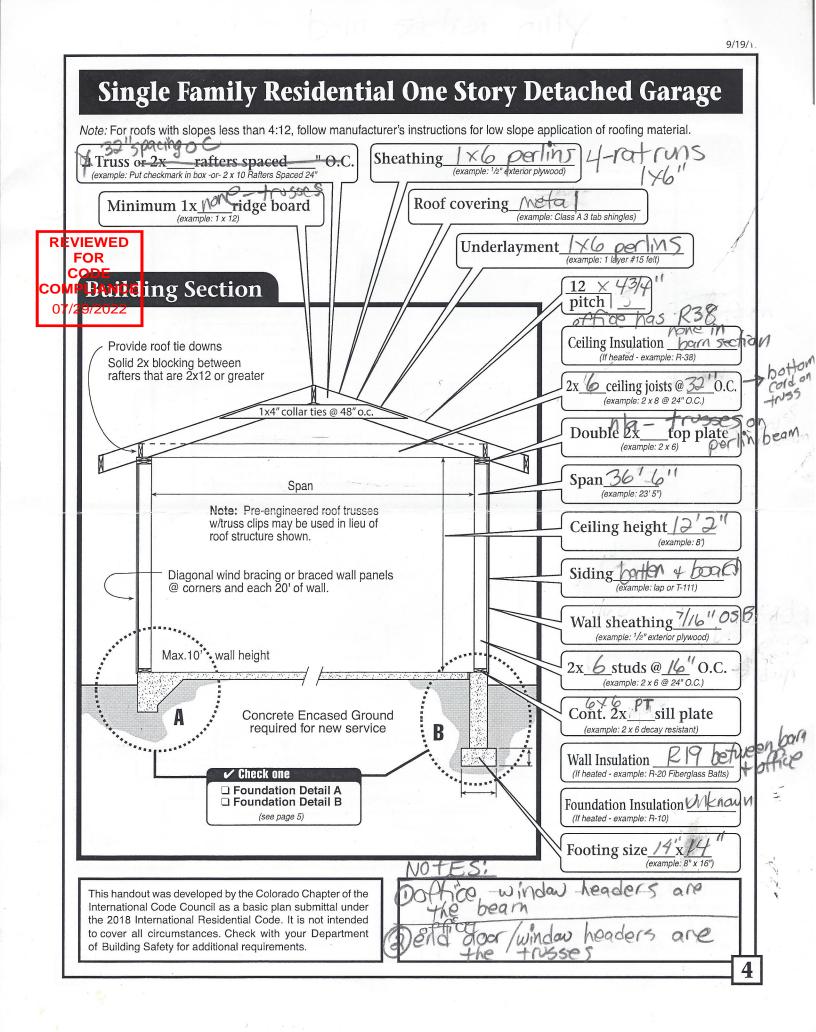

|                             | 50'-8½"   |  |  |
|-----------------------------|-----------|--|--|
| 4                           | 31'-15/8" |  |  |
|                             |           |  |  |
|                             |           |  |  |
|                             |           |  |  |
|                             |           |  |  |
|                             |           |  |  |
|                             |           |  |  |
|                             |           |  |  |
|                             |           |  |  |
|                             |           |  |  |
|                             |           |  |  |
|                             |           |  |  |
|                             |           |  |  |
|                             |           |  |  |
|                             |           |  |  |
|                             |           |  |  |
|                             |           |  |  |
|                             | <br> <br> |  |  |
| ROOF LA<br>Scale: 1/4"=1'-0 | YOUT]     |  |  |

REVIEWED FOR CODE COMPLIANCE 07/29/2022

|                             | 50'-8½"                             |  |
|-----------------------------|-------------------------------------|--|
|                             | 31'-1 <sup>5</sup> / <sub>8</sub> " |  |
|                             |                                     |  |
|                             |                                     |  |
|                             |                                     |  |
|                             |                                     |  |
|                             |                                     |  |
|                             |                                     |  |
|                             |                                     |  |
|                             |                                     |  |
|                             |                                     |  |
|                             |                                     |  |
|                             |                                     |  |
|                             |                                     |  |
|                             |                                     |  |
|                             |                                     |  |
|                             |                                     |  |
|                             |                                     |  |
|                             |                                     |  |
| ROOF LA<br>Scale: 1/4"=1'-0 | <u>rout</u><br>"                    |  |