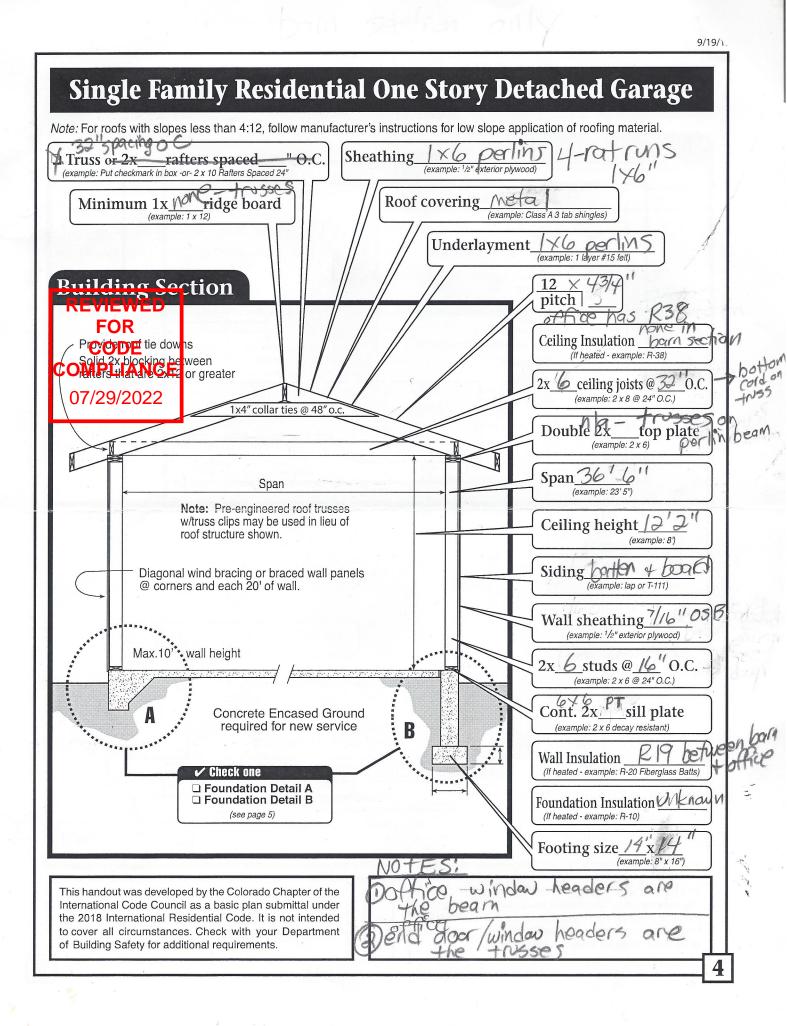

| General Notes                                                       |  |
|---------------------------------------------------------------------|--|
|                                                                     |  |
|                                                                     |  |
|                                                                     |  |
|                                                                     |  |
|                                                                     |  |
|                                                                     |  |
|                                                                     |  |
|                                                                     |  |
|                                                                     |  |
|                                                                     |  |
|                                                                     |  |
|                                                                     |  |
|                                                                     |  |
|                                                                     |  |
|                                                                     |  |
|                                                                     |  |
|                                                                     |  |
|                                                                     |  |
|                                                                     |  |
|                                                                     |  |
|                                                                     |  |
| AASBUILT05/09/22No.Revision/IssueDate                               |  |
| Firm Name and Address                                               |  |
| Peak 7, Inc.<br>4611 Plettner LN.<br>Suite 2008                     |  |
| Evergreen, CO 80439<br><u>303-905-1860 Cell</u><br>303-674-4455 FAX |  |
|                                                                     |  |
| Project Name and Address<br>Jerry & Colette Burris                  |  |
| 25325 Paradise Vally Ln.<br>Oak Creek, CO 80467<br>970-846-1766     |  |
|                                                                     |  |
| Project                                                             |  |
| <u>25325-1</u>                                                      |  |
| $     \boxed{05/09/22}   $ Scale $     \boxed{1/4" = 1'-0"}   $     |  |