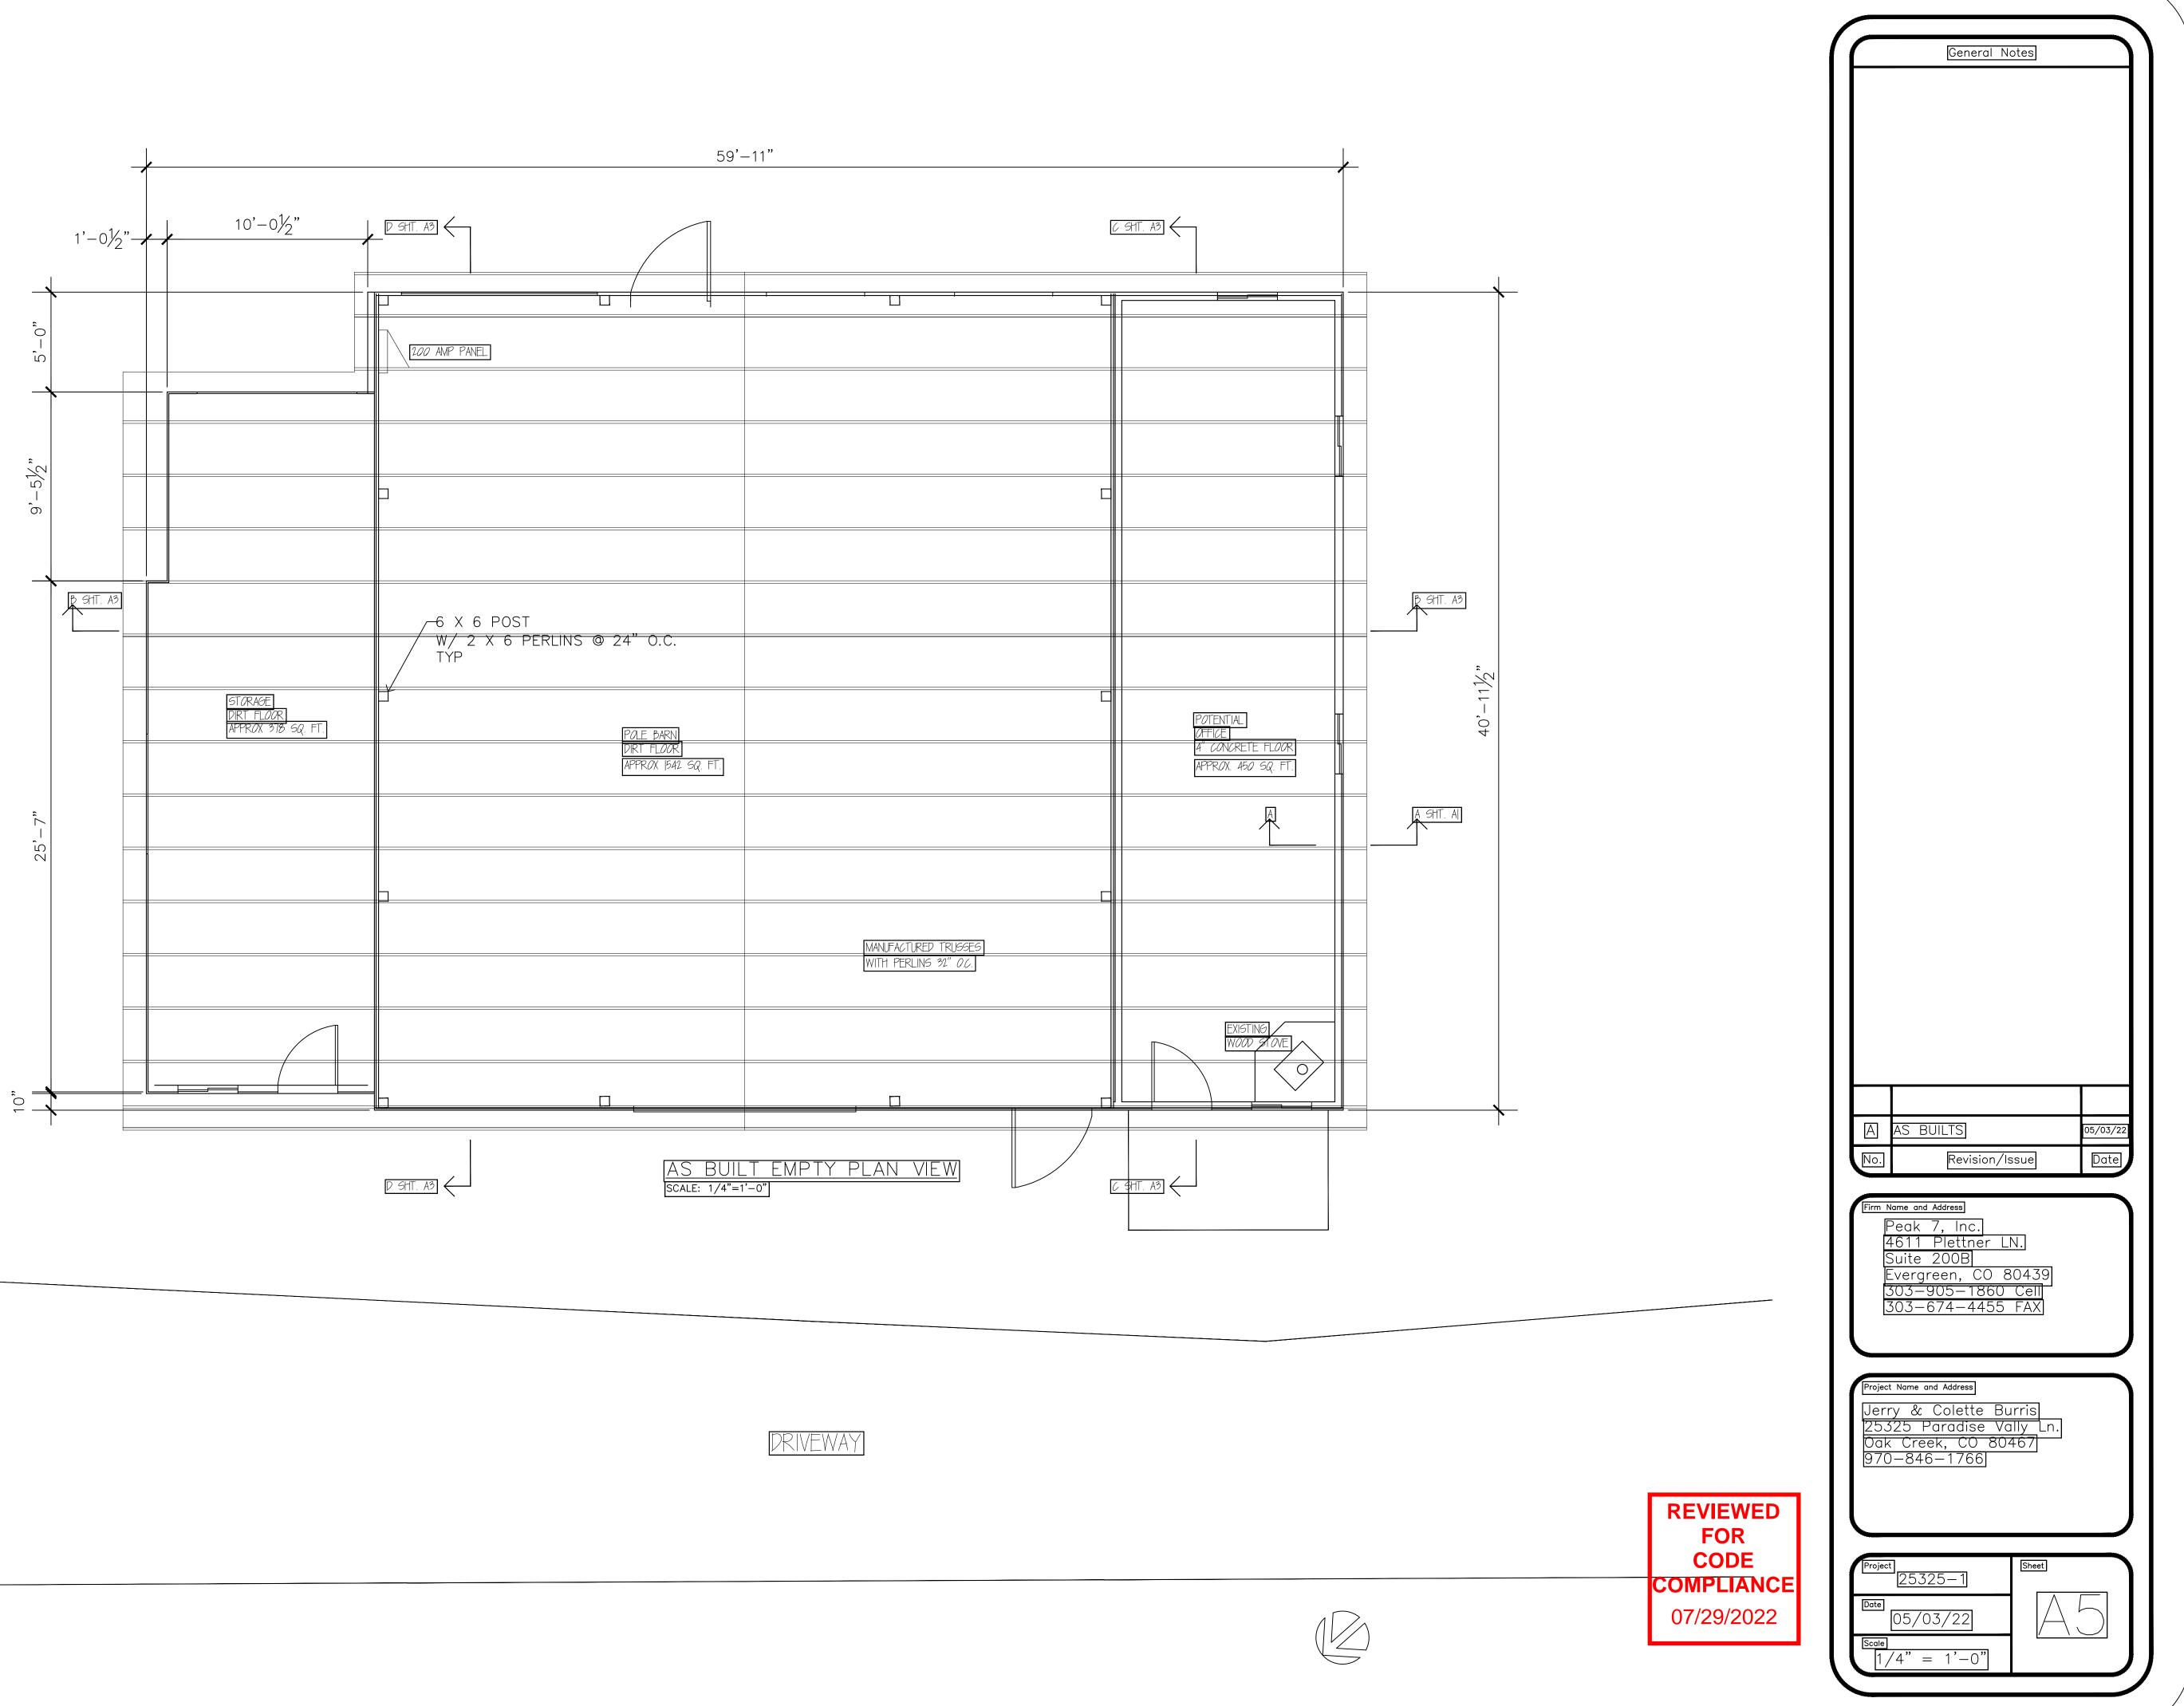

DRIVEWAY

|                    | General Notes                                                                  |
|--------------------|--------------------------------------------------------------------------------|
|                    |                                                                                |
|                    |                                                                                |
|                    |                                                                                |
|                    |                                                                                |
|                    |                                                                                |
|                    |                                                                                |
|                    |                                                                                |
|                    |                                                                                |
|                    |                                                                                |
|                    |                                                                                |
|                    |                                                                                |
|                    |                                                                                |
|                    |                                                                                |
|                    |                                                                                |
| 42'-11/2"          |                                                                                |
| 4                  |                                                                                |
|                    |                                                                                |
|                    |                                                                                |
|                    |                                                                                |
|                    |                                                                                |
|                    |                                                                                |
|                    |                                                                                |
|                    |                                                                                |
|                    |                                                                                |
|                    | AS BUILTS   05/03/22                                                           |
|                    | No. Revision/Issue Date                                                        |
|                    | Firm Name and Address<br>Peak 7, Inc.<br>4611 Plettner LN.                     |
|                    | Suite 200B<br>Evergreen, CO 80439                                              |
|                    | <u>303-905-1860 Cell</u><br>303-674-4455 FAX                                   |
|                    |                                                                                |
|                    | Project Name and Address<br>Jerry & Colette Burris<br>25325 Paradise Vally Ln. |
|                    | 25325 Paradise Vally Ln.<br>Oak Creek, CO 80467<br>970-846-1766                |
|                    |                                                                                |
| REVIEWED<br>FOR    |                                                                                |
| CODE<br>COMPLIANCE | Project [25325-1]                                                              |
| 07/29/2022         | Date 05/03/22                                                                  |
|                    | $\frac{\text{Scale}}{1/4"} = 1'-0"$                                            |
|                    |                                                                                |

DRIVEWAY

|                    | General Notes                                                                             |
|--------------------|-------------------------------------------------------------------------------------------|
|                    |                                                                                           |
|                    |                                                                                           |
|                    |                                                                                           |
|                    |                                                                                           |
|                    |                                                                                           |
|                    |                                                                                           |
|                    |                                                                                           |
|                    |                                                                                           |
|                    |                                                                                           |
|                    |                                                                                           |
|                    |                                                                                           |
|                    |                                                                                           |
|                    |                                                                                           |
|                    |                                                                                           |
| 42'-11)/2"         |                                                                                           |
| 4                  |                                                                                           |
|                    |                                                                                           |
|                    |                                                                                           |
|                    |                                                                                           |
|                    |                                                                                           |
|                    |                                                                                           |
|                    |                                                                                           |
|                    |                                                                                           |
|                    |                                                                                           |
|                    | A AS BUILTS 05/03/22                                                                      |
|                    | No. Revision/Issue Date                                                                   |
|                    | Firm Name and Address<br>Peak 7, Inc.<br>4611 Plettner LN.                                |
|                    | Suite 200B<br>Evergreen, CO 80439                                                         |
|                    | <u>303-905-1860 Cell</u><br>303-674-4455 FAX                                              |
|                    |                                                                                           |
|                    | Project Name and Address<br>Jerry & Colette Burris                                        |
|                    | Jerry & Colette Burris<br>25325 Paradise Vally Ln.<br>Oak Creek, CO 80467<br>970-846-1766 |
|                    |                                                                                           |
| REVIEWED<br>FOR    |                                                                                           |
| CODE<br>COMPLIANCE | $\frac{Project}{25325-1}$                                                                 |
| 07/29/2022         | Date 05/03/22                                                                             |
|                    | $\frac{   }{   } \frac{   }{   } \frac{   }{   } \frac{   }{   }$                         |
|                    |                                                                                           |