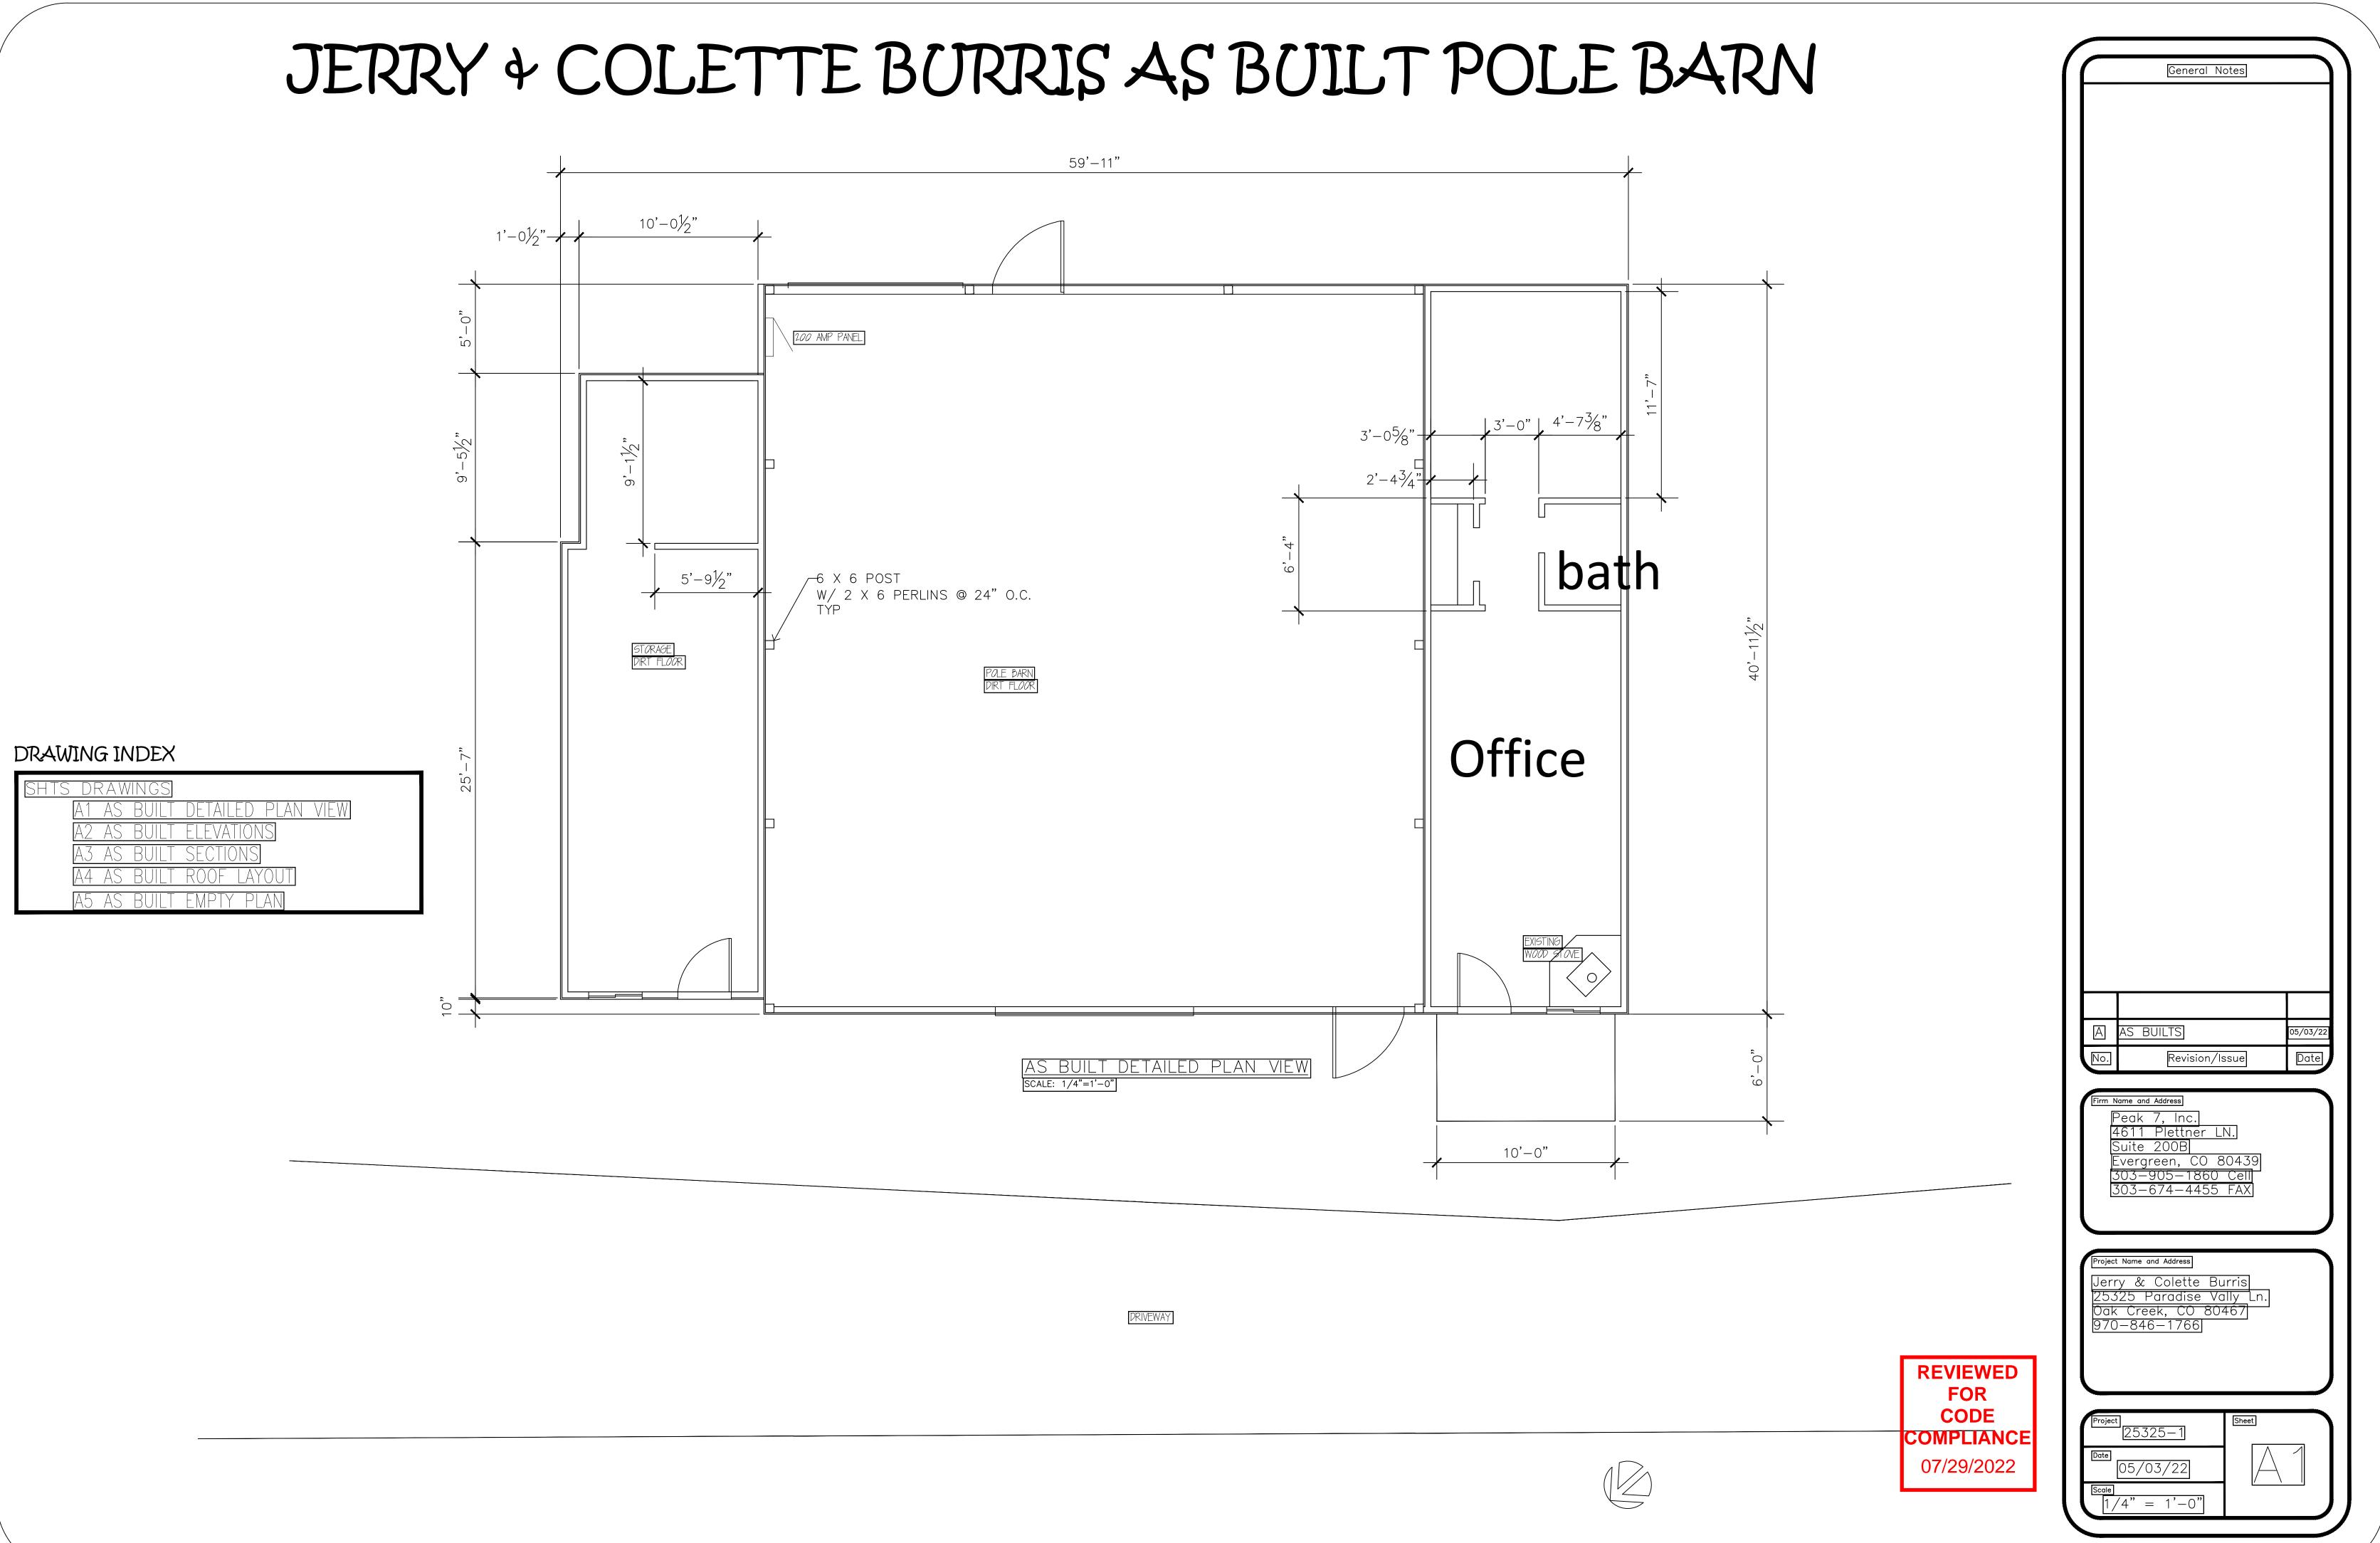

DRIVEWAY

|                    | General Notes                                                                  |
|--------------------|--------------------------------------------------------------------------------|
|                    |                                                                                |
|                    |                                                                                |
|                    |                                                                                |
|                    |                                                                                |
|                    |                                                                                |
|                    |                                                                                |
|                    |                                                                                |
|                    |                                                                                |
|                    |                                                                                |
|                    |                                                                                |
|                    |                                                                                |
|                    |                                                                                |
|                    |                                                                                |
|                    |                                                                                |
| 42'-11/2"          |                                                                                |
| 4                  |                                                                                |
|                    |                                                                                |
|                    |                                                                                |
|                    |                                                                                |
|                    |                                                                                |
|                    |                                                                                |
|                    |                                                                                |
|                    |                                                                                |
|                    |                                                                                |
|                    | AS BUILTS   05/03/22                                                           |
|                    | No. Revision/Issue Date                                                        |
|                    | Firm Name and Address<br>Peak 7, Inc.<br>4611 Plettner LN.                     |
|                    | Suite 200B<br>Evergreen, CO 80439                                              |
|                    | <u>303-905-1860 Cell</u><br>303-674-4455 FAX                                   |
|                    |                                                                                |
|                    | Project Name and Address<br>Jerry & Colette Burris<br>25325 Paradise Vally Ln. |
|                    | 25325 Paradise Vally Ln.<br>Oak Creek, CO 80467<br>970-846-1766                |
|                    |                                                                                |
| REVIEWED<br>FOR    |                                                                                |
| CODE<br>COMPLIANCE | Project [25325-1]                                                              |
| 07/29/2022         | Date 05/03/22                                                                  |
|                    | $\frac{\text{Scale}}{1/4"} = 1'-0"$                                            |
|                    |                                                                                |

DRIVEWAY

|                    | General Notes                                                                             |
|--------------------|-------------------------------------------------------------------------------------------|
|                    |                                                                                           |
|                    |                                                                                           |
|                    |                                                                                           |
|                    |                                                                                           |
|                    |                                                                                           |
|                    |                                                                                           |
|                    |                                                                                           |
|                    |                                                                                           |
|                    |                                                                                           |
|                    |                                                                                           |
|                    |                                                                                           |
|                    |                                                                                           |
|                    |                                                                                           |
|                    |                                                                                           |
| 42'-11)/2"         |                                                                                           |
| 4                  |                                                                                           |
|                    |                                                                                           |
|                    |                                                                                           |
|                    |                                                                                           |
|                    |                                                                                           |
|                    |                                                                                           |
|                    |                                                                                           |
|                    |                                                                                           |
|                    |                                                                                           |
|                    | A AS BUILTS 05/03/22                                                                      |
|                    | No. Revision/Issue Date                                                                   |
|                    | Firm Name and Address<br>Peak 7, Inc.<br>4611 Plettner LN.                                |
|                    | Suite 200B<br>Evergreen, CO 80439                                                         |
|                    | <u>303-905-1860 Cell</u><br>303-674-4455 FAX                                              |
|                    |                                                                                           |
|                    | Project Name and Address<br>Jerry & Colette Burris                                        |
|                    | Jerry & Colette Burris<br>25325 Paradise Vally Ln.<br>Oak Creek, CO 80467<br>970-846-1766 |
|                    |                                                                                           |
| REVIEWED<br>FOR    |                                                                                           |
| CODE<br>COMPLIANCE | $\frac{Project}{25325-1}$                                                                 |
| 07/29/2022         | Date 05/03/22                                                                             |
|                    | $\frac{   }{   } \frac{   }{   } \frac{   }{   } \frac{   }{   }$                         |
|                    |                                                                                           |