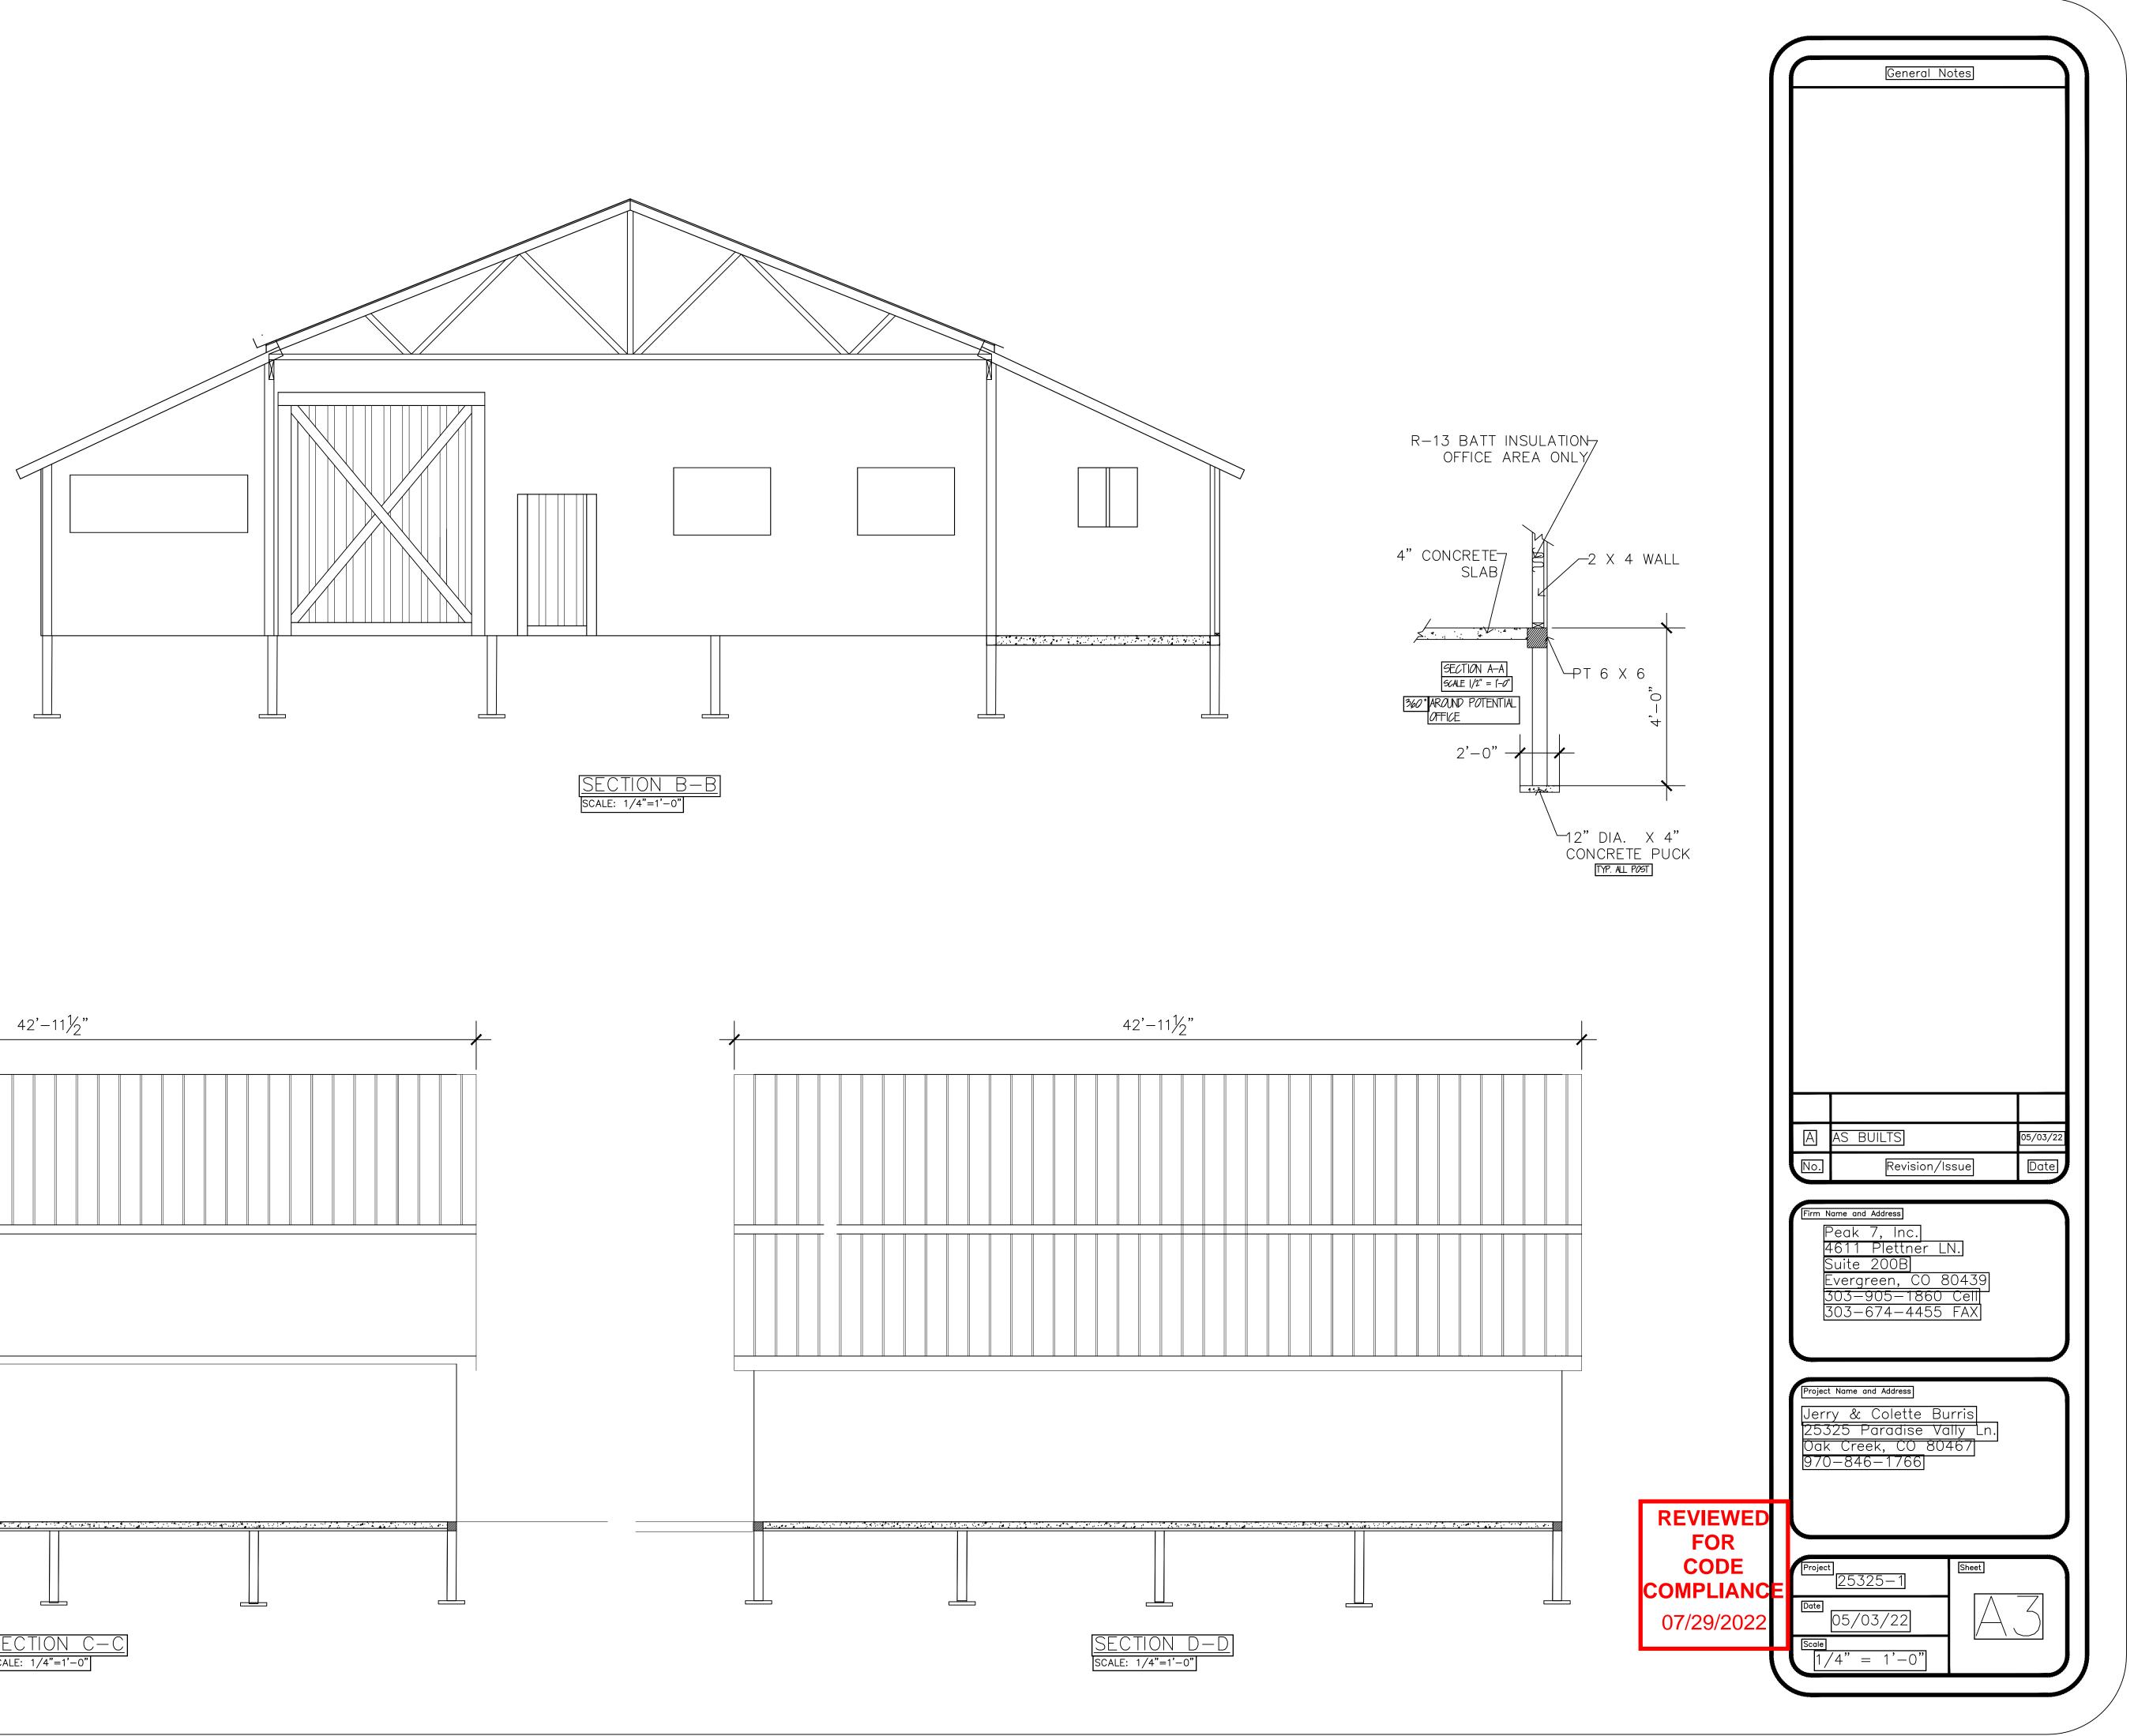

|                             | 50'-8½"   |  |  |
|-----------------------------|-----------|--|--|
| 4                           | 31'-15/8" |  |  |
|                             |           |  |  |
|                             |           |  |  |
|                             |           |  |  |
|                             |           |  |  |
|                             |           |  |  |
|                             |           |  |  |
|                             |           |  |  |
|                             |           |  |  |
|                             |           |  |  |
|                             |           |  |  |
|                             |           |  |  |
|                             |           |  |  |
|                             |           |  |  |
|                             |           |  |  |
|                             |           |  |  |
|                             |           |  |  |
|                             | <br> <br> |  |  |
| ROOF LA<br>Scale: 1/4"=1'-0 | YOUT]     |  |  |

REVIEWED FOR CODE COMPLIANCE 07/29/2022

|                             | 50'-8½"                             |  |
|-----------------------------|-------------------------------------|--|
|                             | 31'-1 <sup>5</sup> / <sub>8</sub> " |  |
|                             |                                     |  |
|                             |                                     |  |
|                             |                                     |  |
|                             |                                     |  |
|                             |                                     |  |
|                             |                                     |  |
|                             |                                     |  |
|                             |                                     |  |
|                             |                                     |  |
|                             |                                     |  |
|                             |                                     |  |
|                             |                                     |  |
|                             |                                     |  |
|                             |                                     |  |
|                             |                                     |  |
|                             |                                     |  |
|                             |                                     |  |
| ROOF LA<br>Scale: 1/4"=1'-0 | <u>rout</u><br>"                    |  |