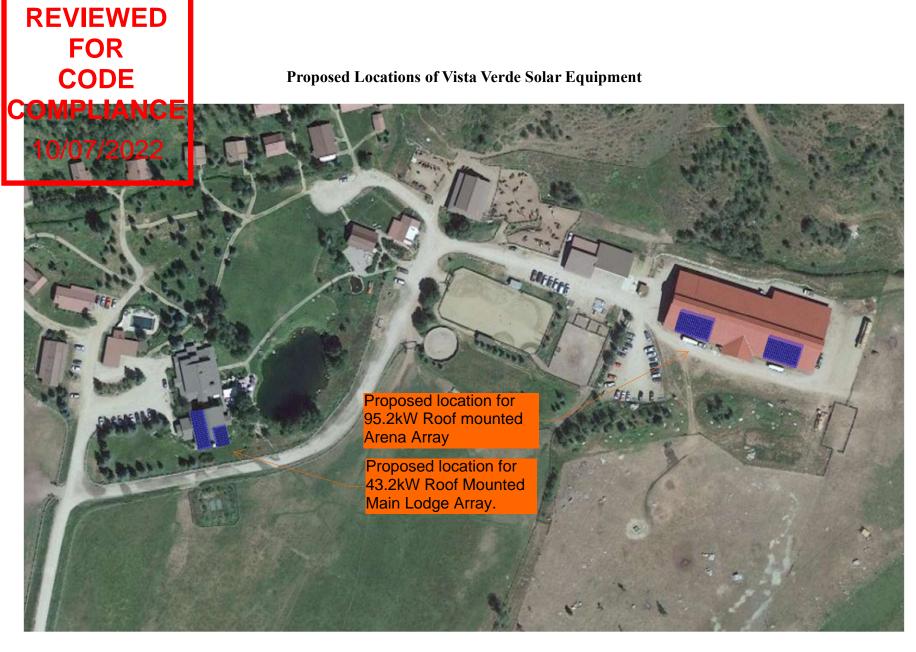

**REVIEWED** 

FOR

Proposed location for external AC solar disconnect, between inverters and meter External location of existing Utility Meter #50865

Main Lodge Array Proposed Equipment Locations

Proposed roof mounted location for (108) Qcell 400W panels.Consists of 2 sub arrays, 43.2kW total.

## Arena Array Proposed Equipment Locations

Proposed location for external AC solar disconnect, on NW corner of shop, Near existing electric service panel. Proposed Internal location for (6) Fronius Primo 10.0kW inverters, on central wall in shop building.(Receiving 68.8kW DC power)

Proposed roof mounted location for (238) Qcell 400W panels.Consists of 2 equal sub arrays, 95.2 kW total.

Note: Output of array will be split between 2 utility meters, creating 2 different electrical systems.