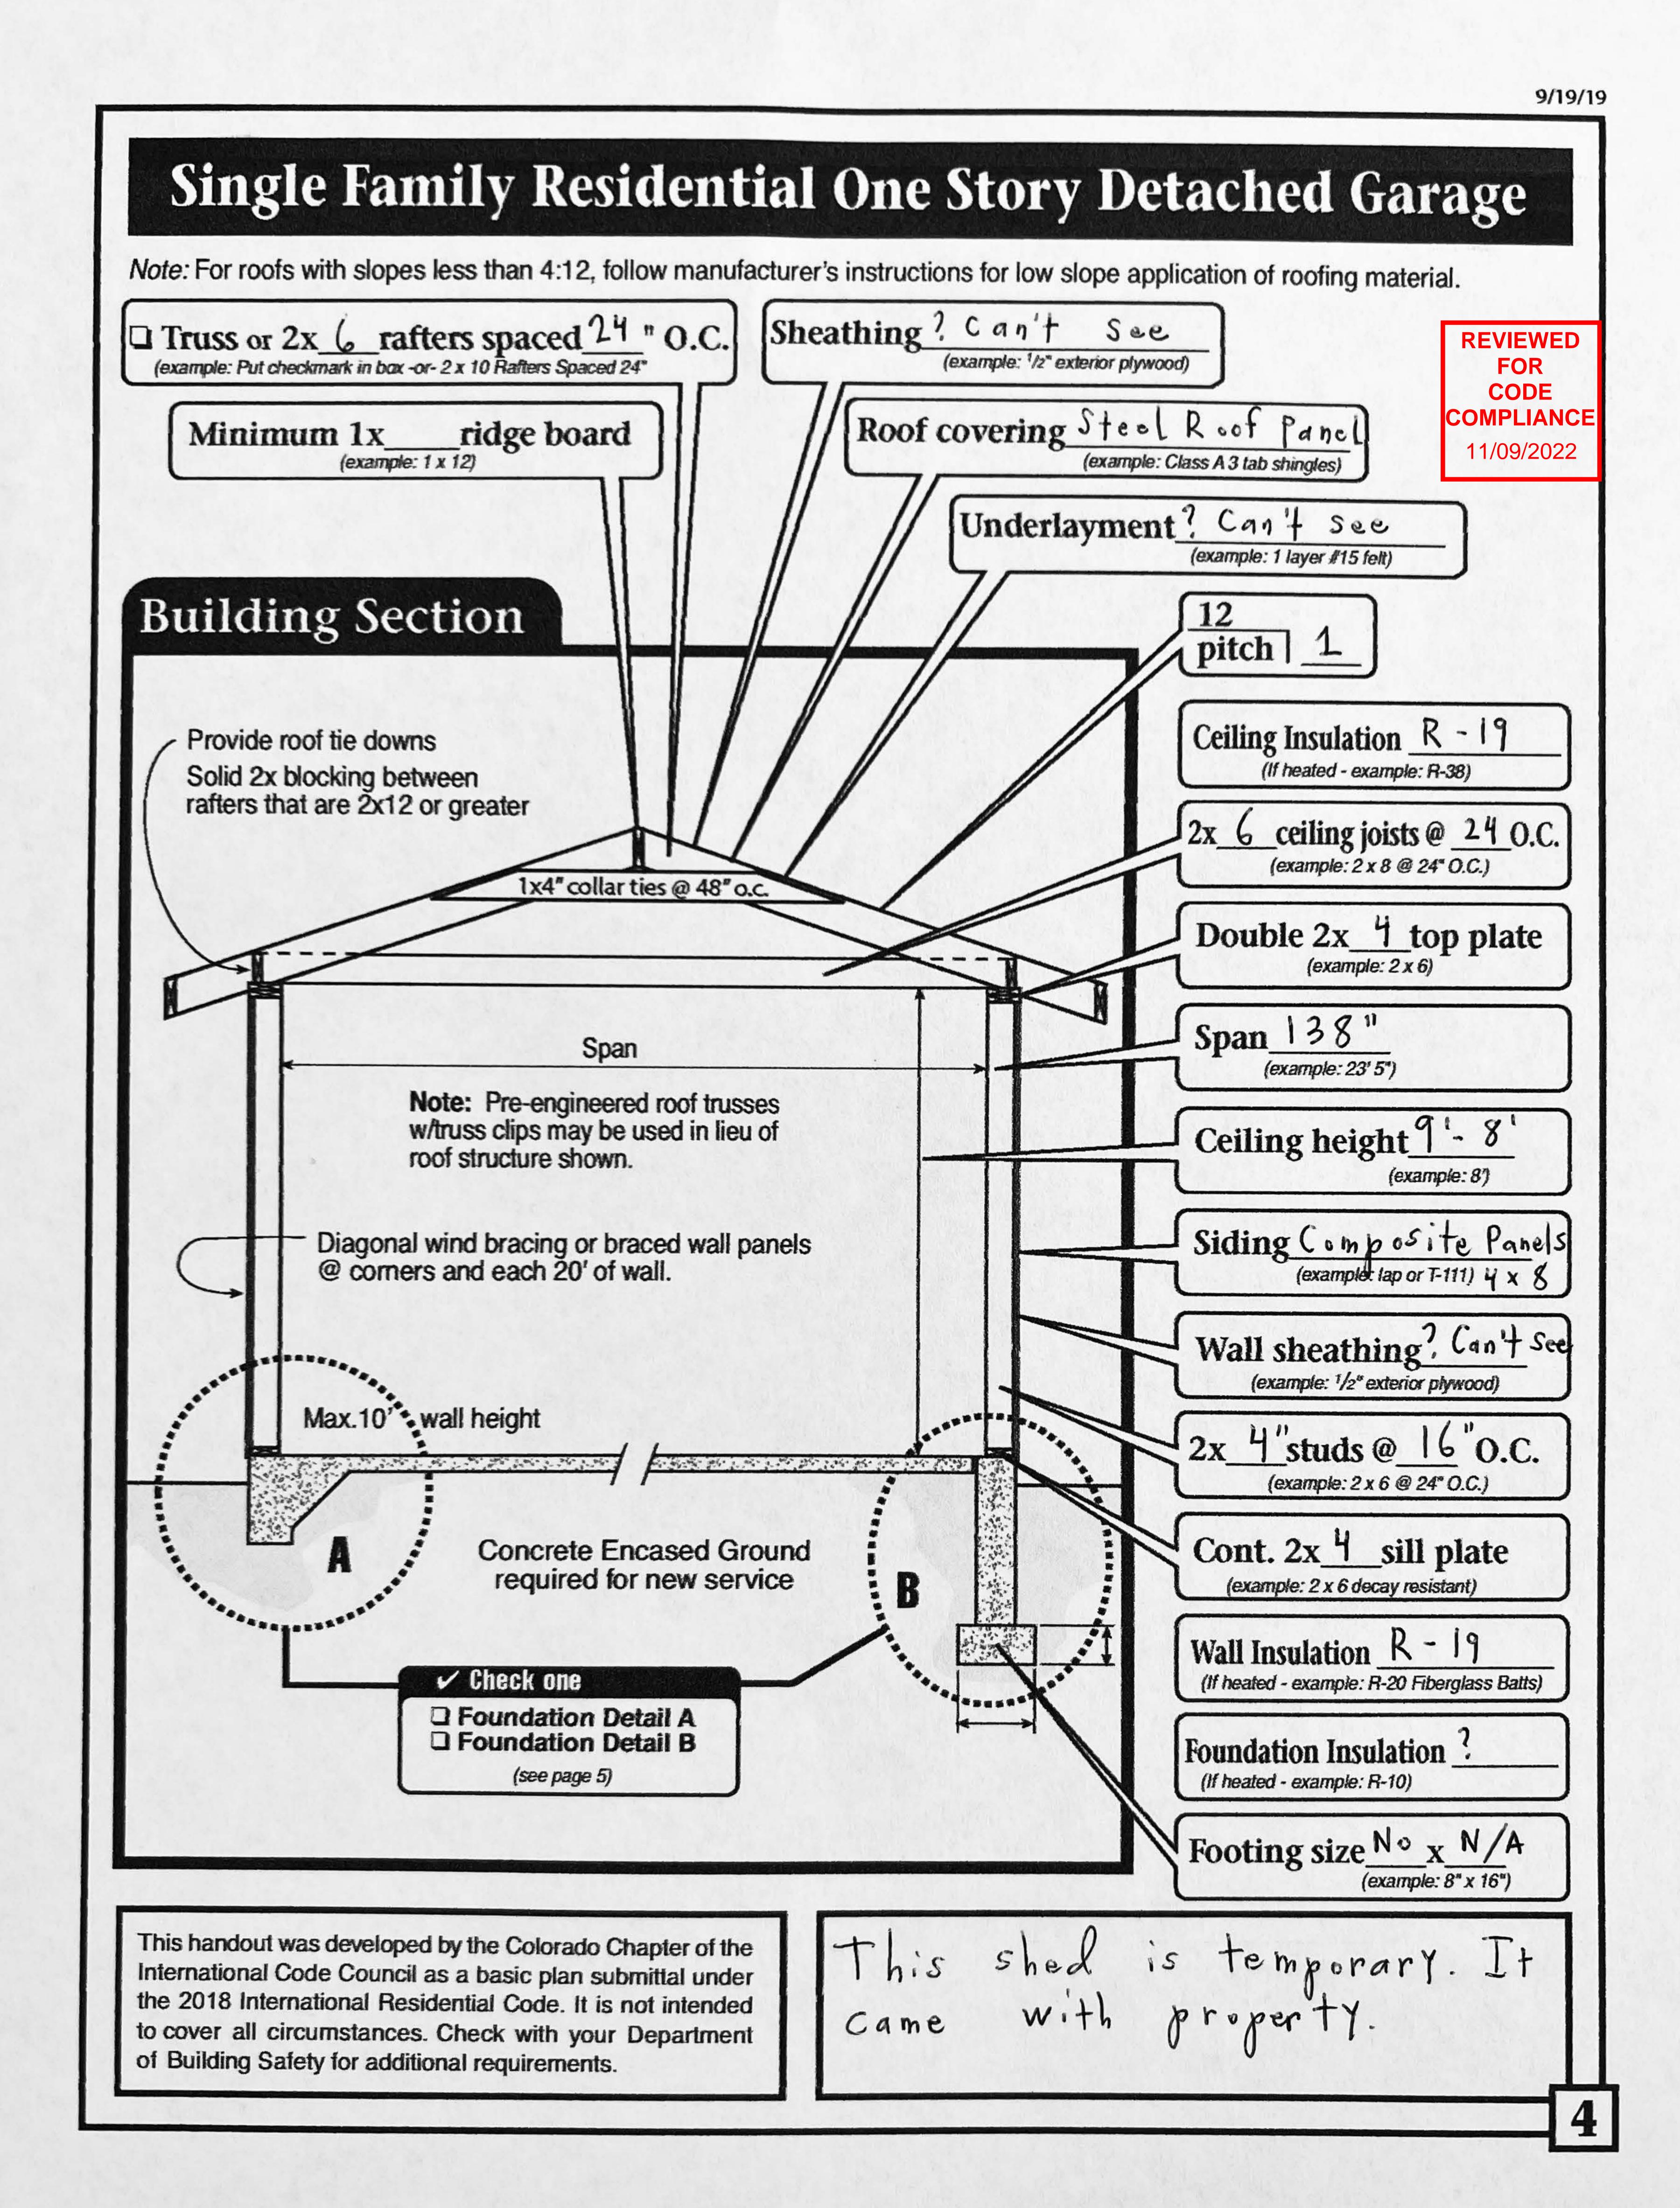

## Directions

 Fill in the blanks on pages 2 and 4 with dimensions and materials which will be used to build the structure. Please print legibly.

25500 Gustavus Ln, Steamboat Springs, CO 80487

**2.** Indicate in the check boxes on page 4 which details from page 5 will be used. *Note: Heated garages will require insulation, such as ceilings, walls, and foundation.* 

This handout was developed by the Colorado Chapter of the International Code Council as a basic plan submittal under the 2018 International Residential Code. It is not intended to cover all circumstances. Check with your Department of Building Safety for additional requirements.