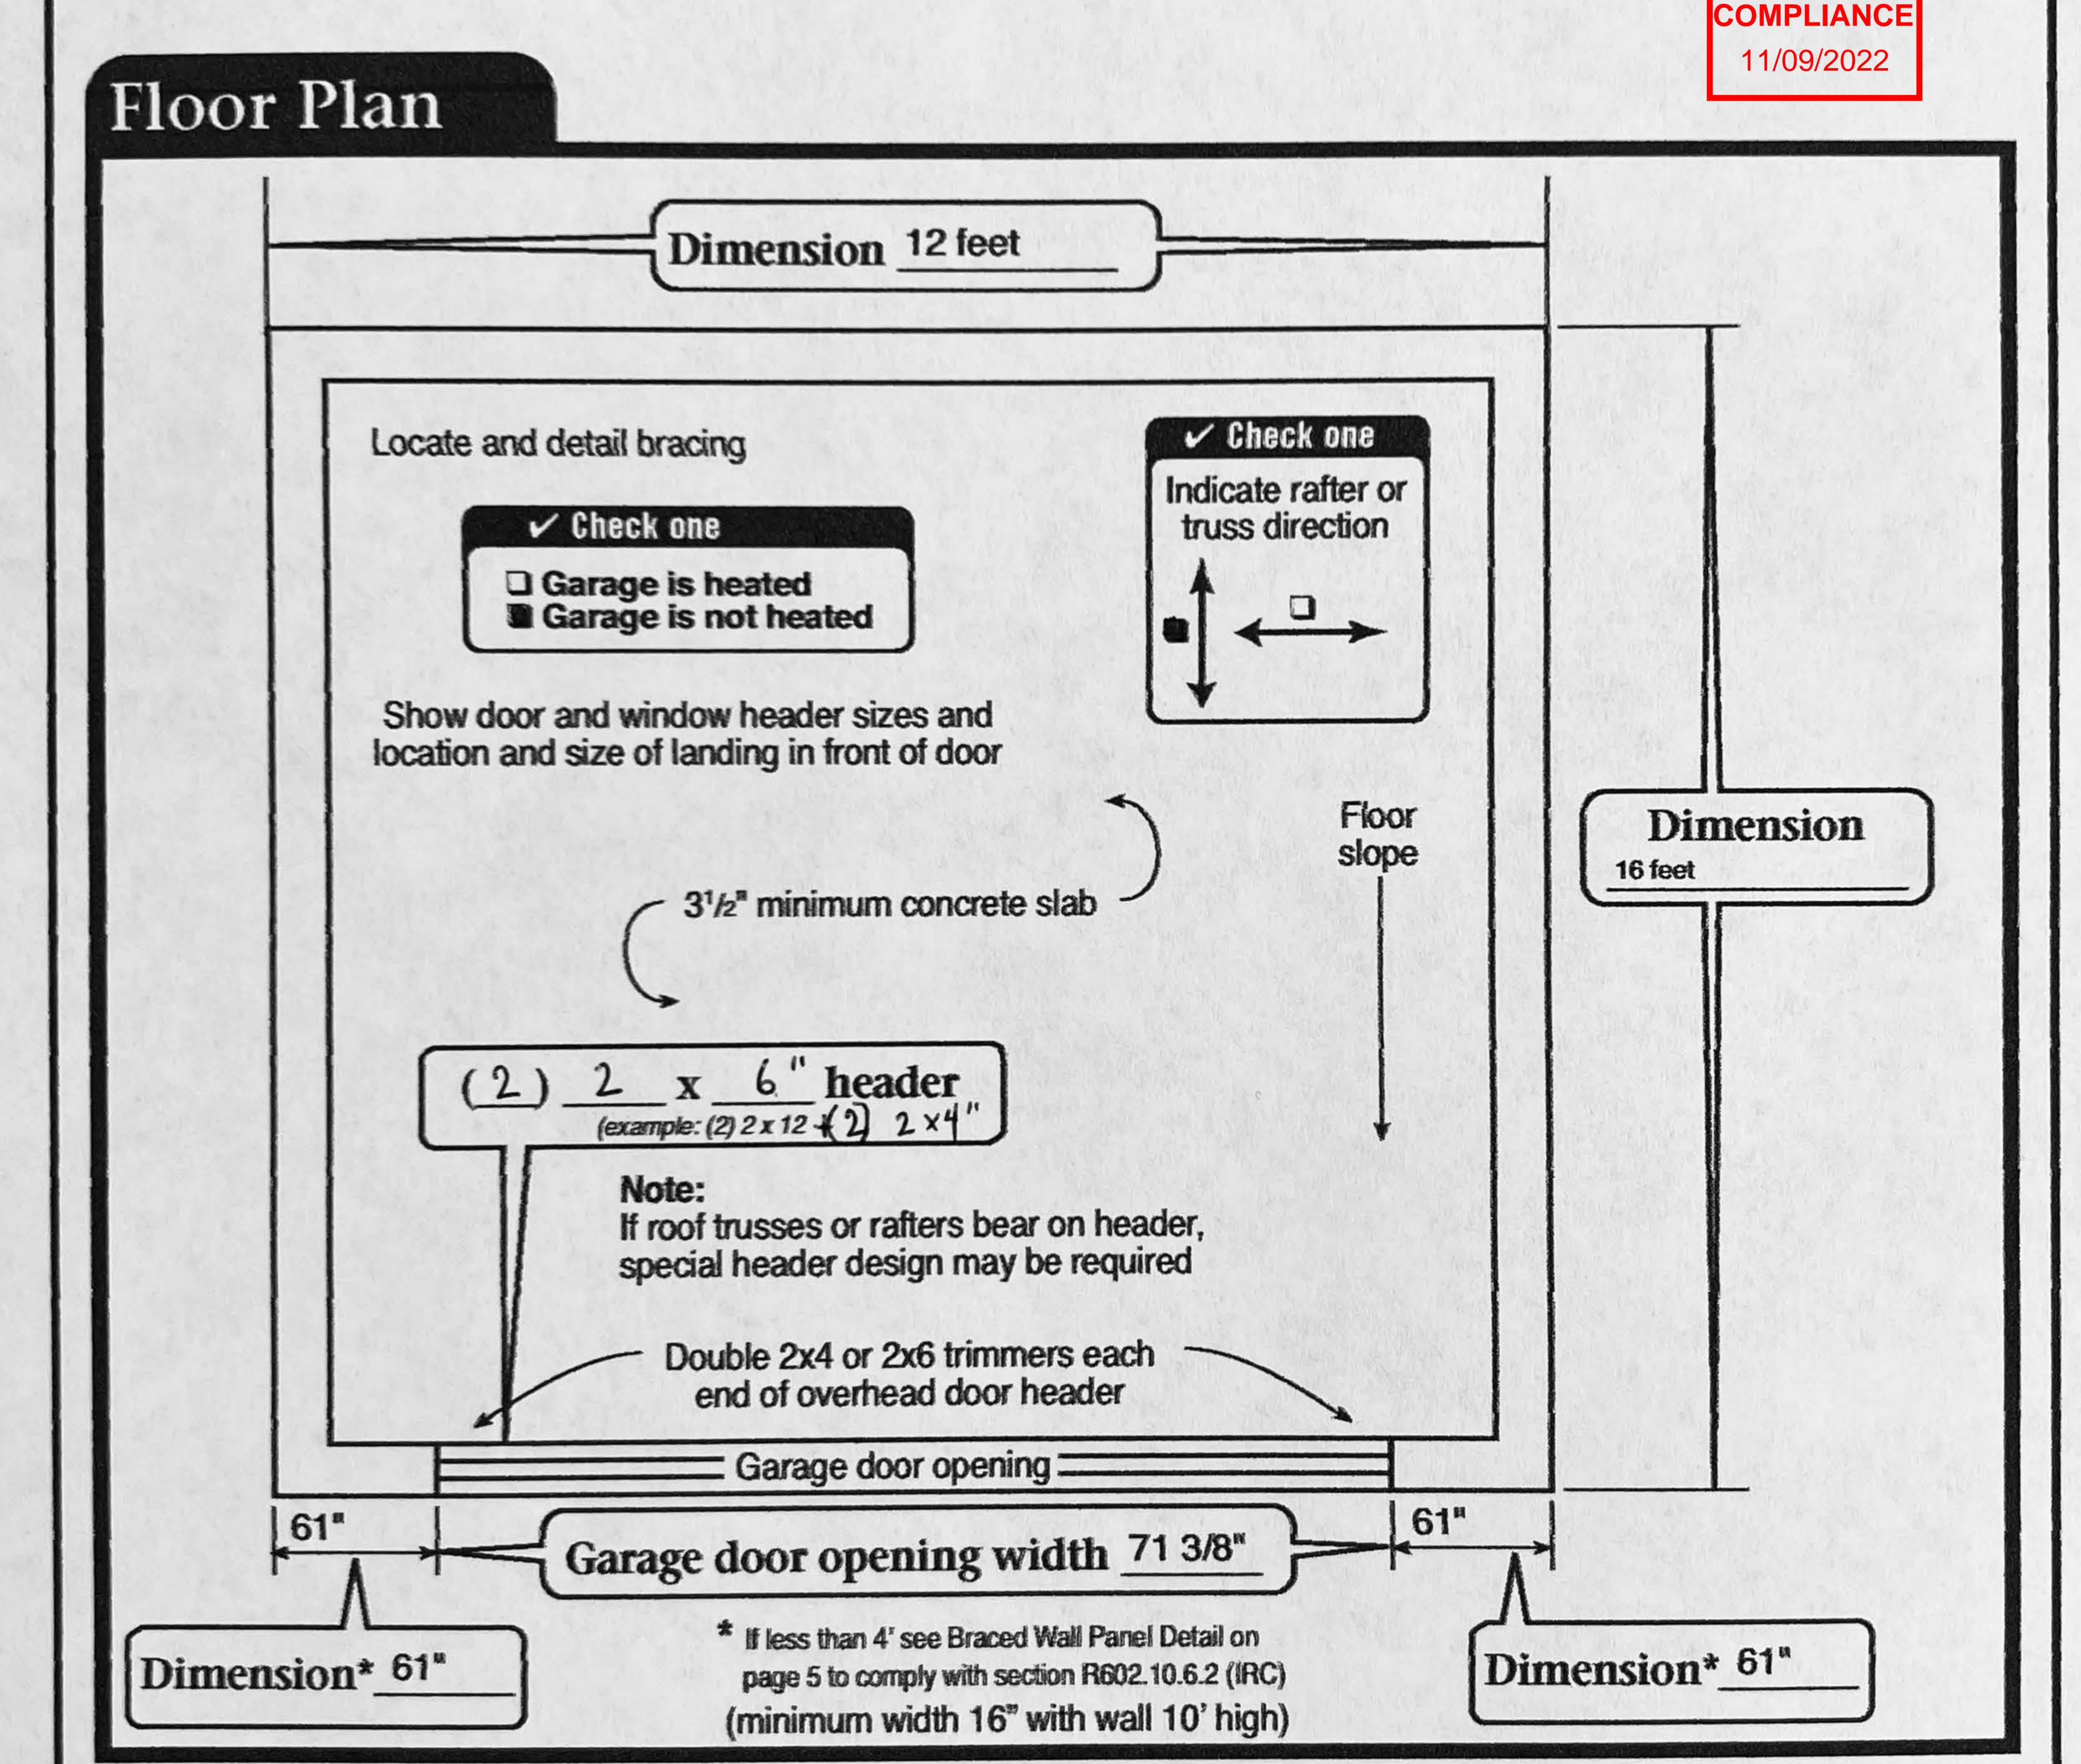

## Directions

 Fill in the blanks on pages 2 and 4 with dimensions and materials which will be used to build the structure. Please print legibly.

25500 Gustavus Ln, Steamboat Springs, CO 80487

**2.** Indicate in the check boxes on page 4 which details from page 5 will be used. *Note: Heated garages will require insulation, such as ceilings, walls, and foundation.* 