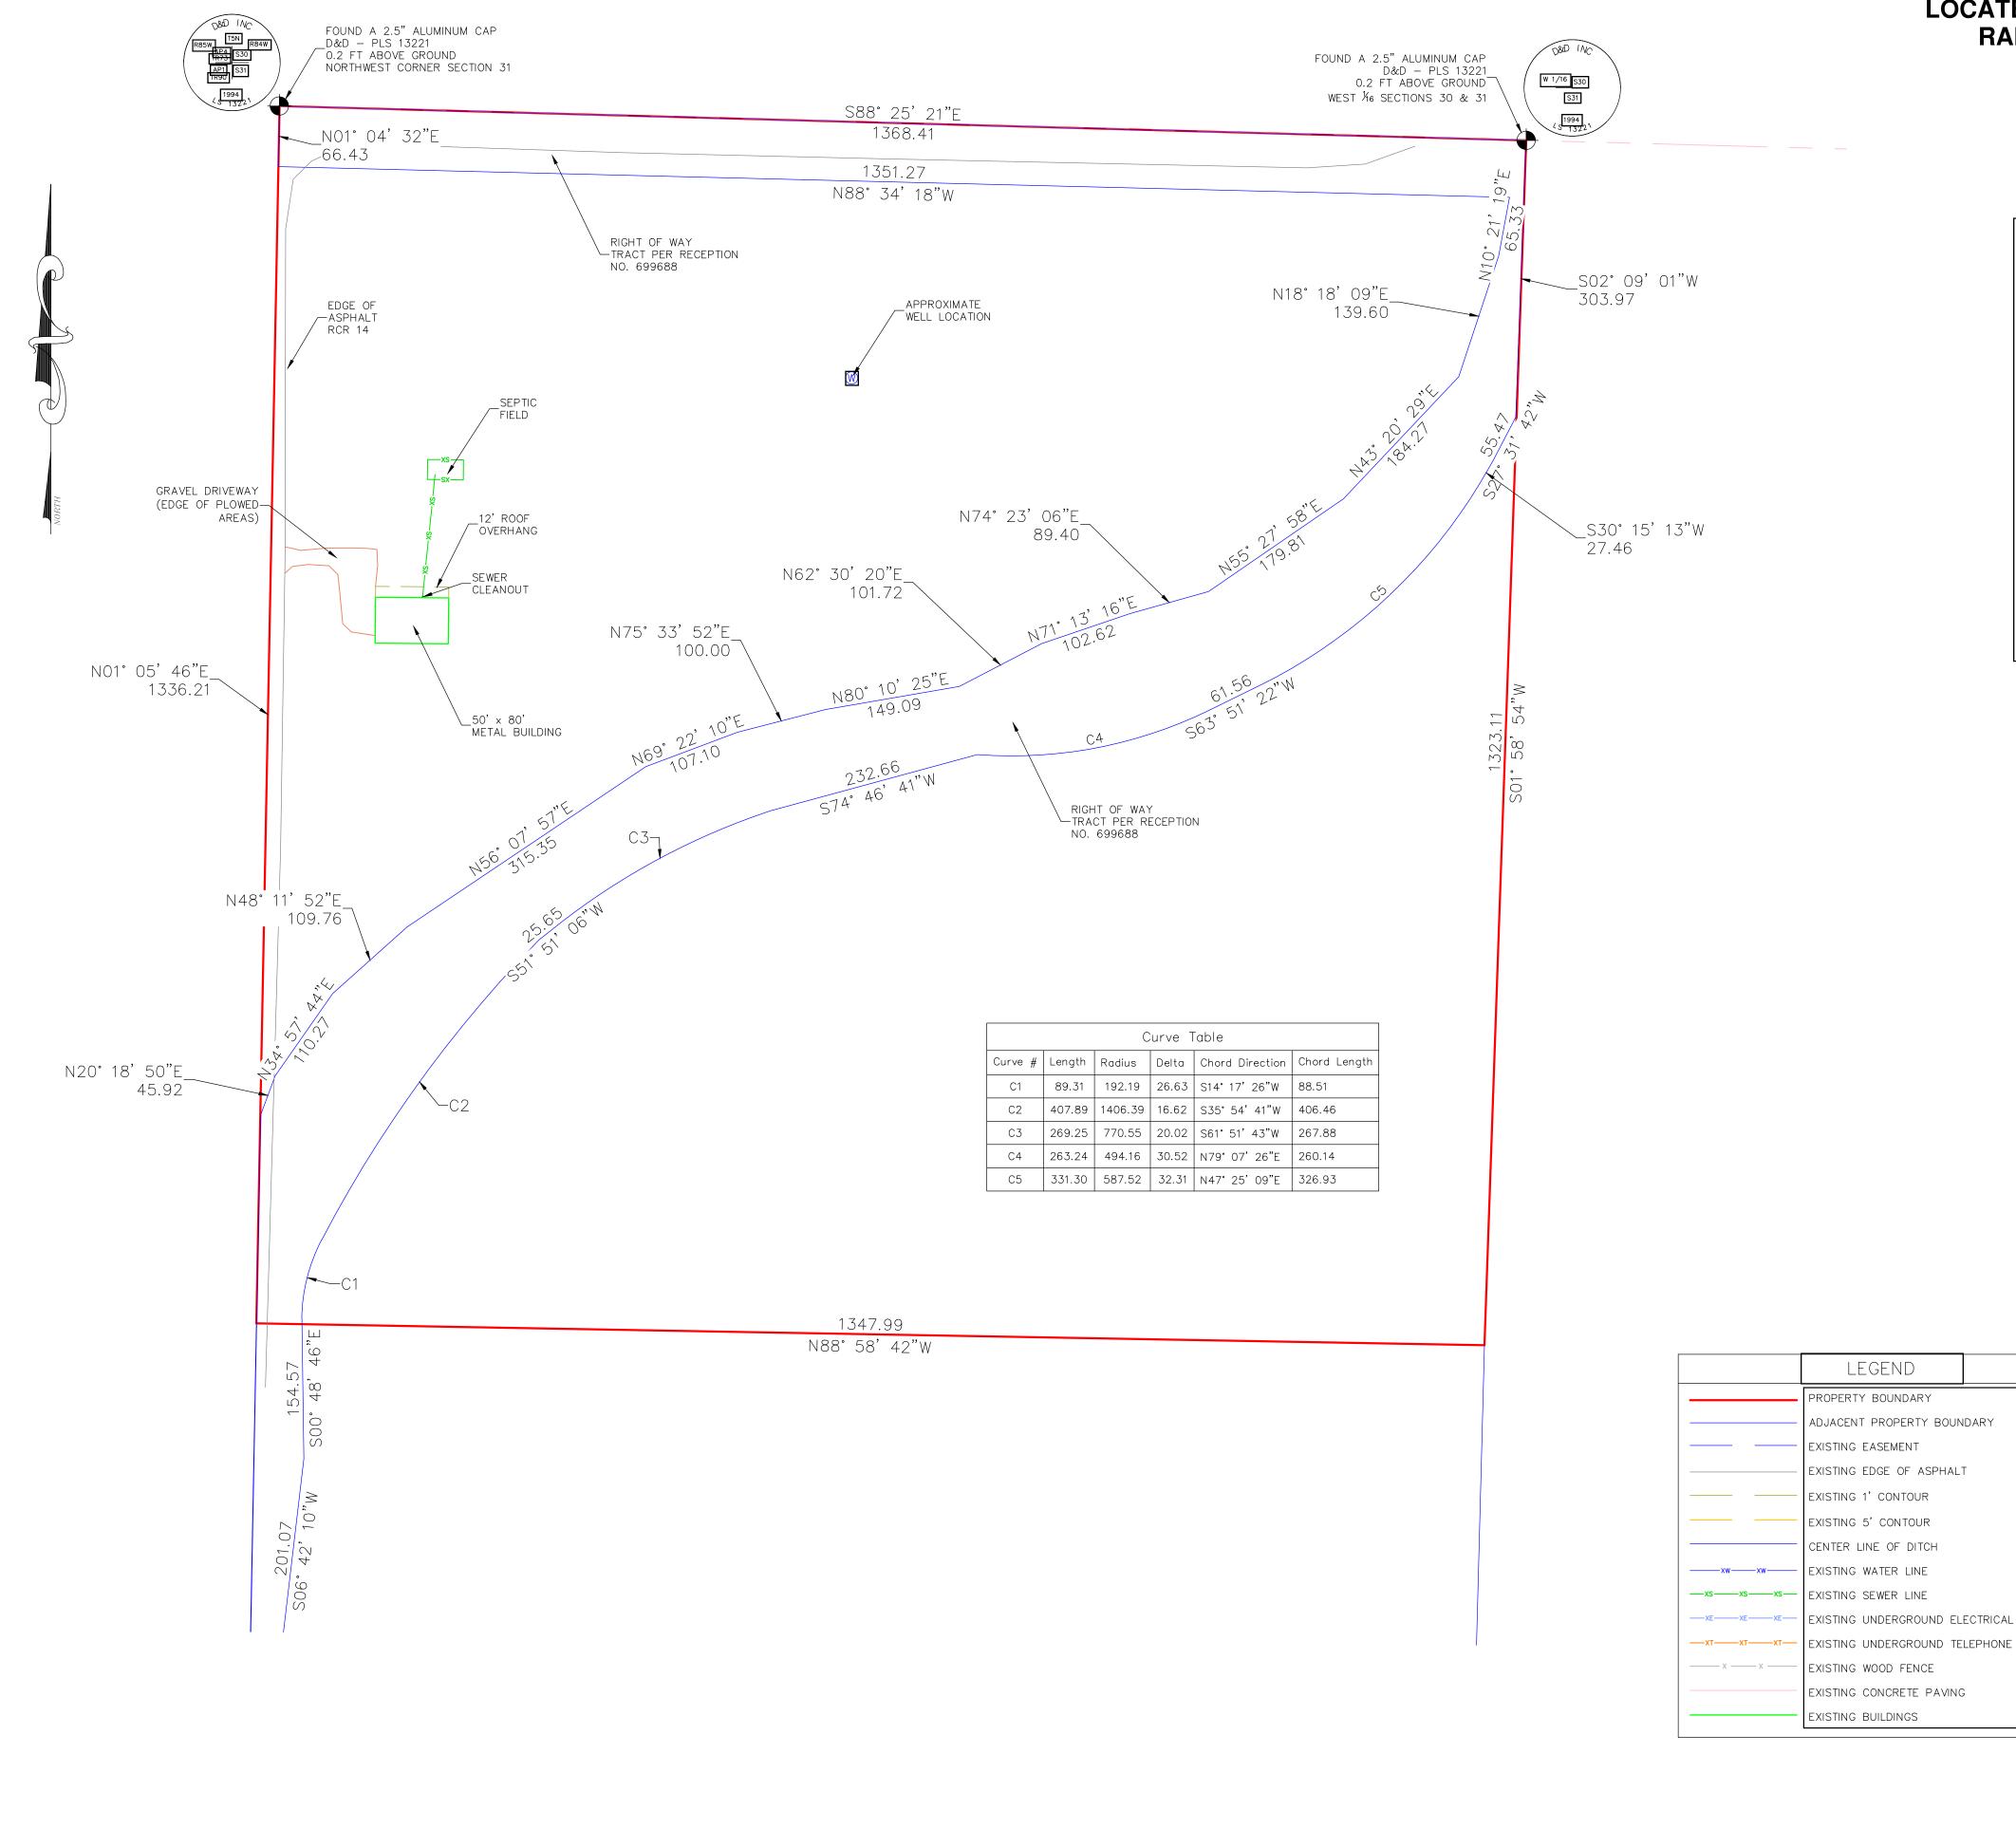

## SITE PLAN A TRACT OF LAND LOCATED IN THE NW $\frac{1}{4}$ OF SECTION 31, TOWNSHIP 5 NORTH, RANGE 84 WEST OF THE 6TH P.M., ROUTT COUNTY, COLORADO

NOTES:

- SITE PLAN OF A TRACT OF LAND LOCATED IN THE NW  $\frac{1}{4}$  of section 31, township 5 north, range 84 less right dedicated in RECEPTION NO. 699688 COUNTY OF ROUTT, STATE OF COLORADO.
- FIELD SURVEYING COMPLETED DECEMBER 21, 2022. AT THE TIME OF SURVEY 2.0 $\pm$  of snow covered the ground and some IMPROVEMENTS MAY HAVE BEEN OBSCURED.
- THIS CERTIFICATE DOES NOT CONSTITUTE A TITLE SEARCH BY FOUR POINTS SURVEYING AND ENGINEERING, INC. TO DETERMINE OWNERSHIP OR EASEMENTS OF RECORD. FOR ALL INFORMATION REGARDING EASEMENTS, RIGHTS-OF-WAY, OR TITLE OF RECORD. FOUR POINTS SURVEYING AND ENGINEERING, INC. RELIED UPON THE DEED FOR THE PROPERTY RECORDED AT RECEPTION NO. 836135. NO ADDITIONAL TITLE RESEARCH WAS COMPLETED BY FOUR POINTS SURVEYING AND ENGINEERING.
- LEGAL DESCRIPTION PROVIDED BY ROUTT COUNTY ASSESSOR.
- LOCATES FOR UTILITIES WERE NOT REQUESTED OR OBTAINED BY FOUR POINTS SURVEYING AND ENGINEERING, INC. IN CONJUNCTION WITH THIS SURVEY. UTILITY LOCATES SHOULD BE OBTAINED PRIOR TO PERFORMING ANY WORK IN THE REFERENCED AREA.
- STREET ADDRESS: 298060 COUNTY ROAD #14, STEAMBOAT SPRINGS. PROPERTY CORNERS FOUND AND MARKED AS SHOWN HEREON.