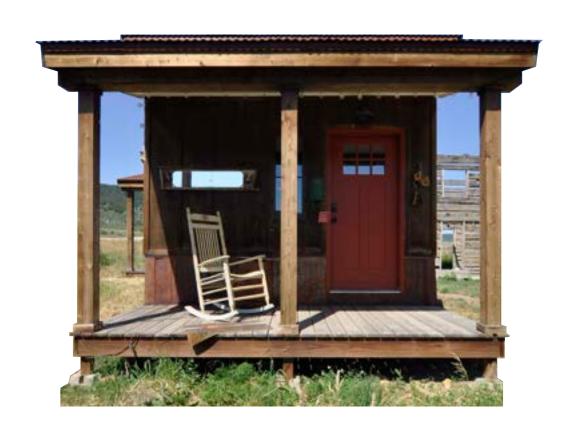

**LEFT ELEVATION** 

**REAR ELEVATION** 

**RIGHT ELEVATION** 

FRONT ELEVATION

**BUILDING "#1"** 

A2.3 SCALE 1/4" = 1'-0"

FRONT ELEVATION

**LEFT ELEVATION** 