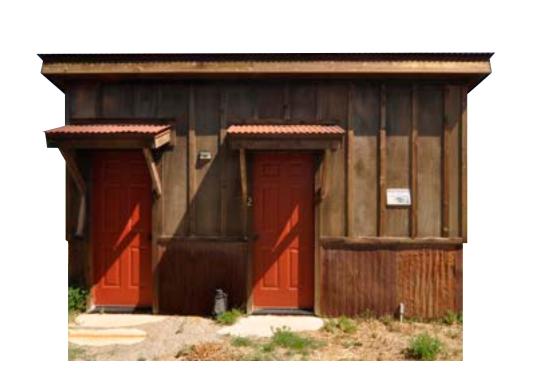

**LEFT ELEVATION** 

**REAR ELEVATION** 

**RIGHT ELEVATION** 

FRONT ELEVATION

**BUILDING "#1"** 

A2.3 SCALE 1/4" = 1'-0"

FRONT ELEVATION

**LEFT ELEVATION** 