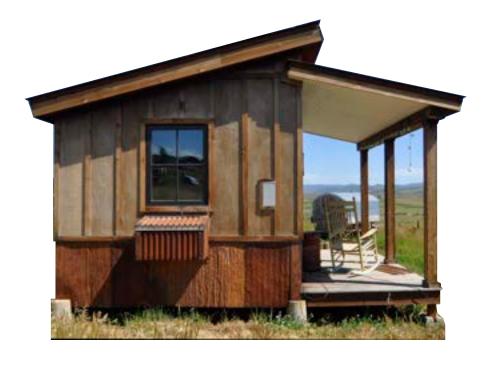

**LEFT ELEVATION** 

**REAR ELEVATION** 

**RIGHT ELEVATION** 

FRONT ELEVATION

**BUILDING "#1"** 

A2.3 SCALE 1/4" = 1'-0"

FRONT ELEVATION

**LEFT ELEVATION** 