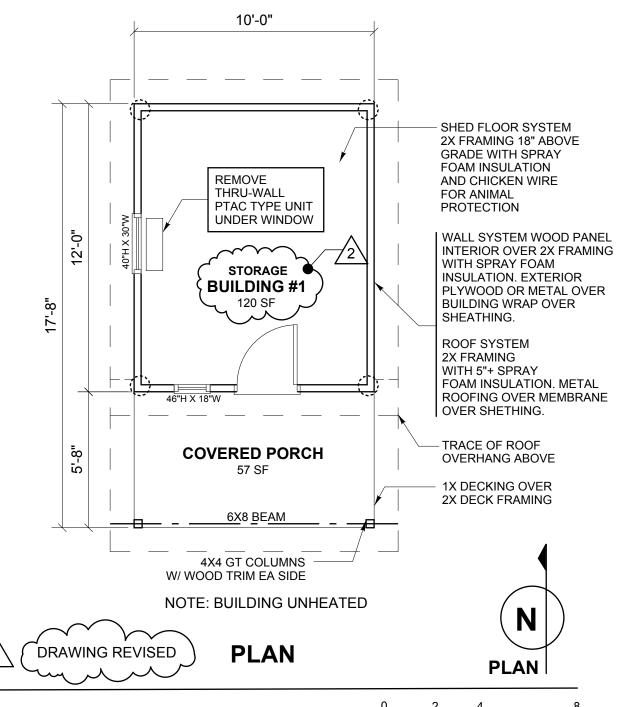

**LEFT ELEVATION** 

**REAR ELEVATION** 

**RIGHT ELEVATION** 

FRONT ELEVATION

**BUILDING "#1"** 

A2.3 SCALE 1/4" = 1'-0"

FRONT ELEVATION

**LEFT ELEVATION** 