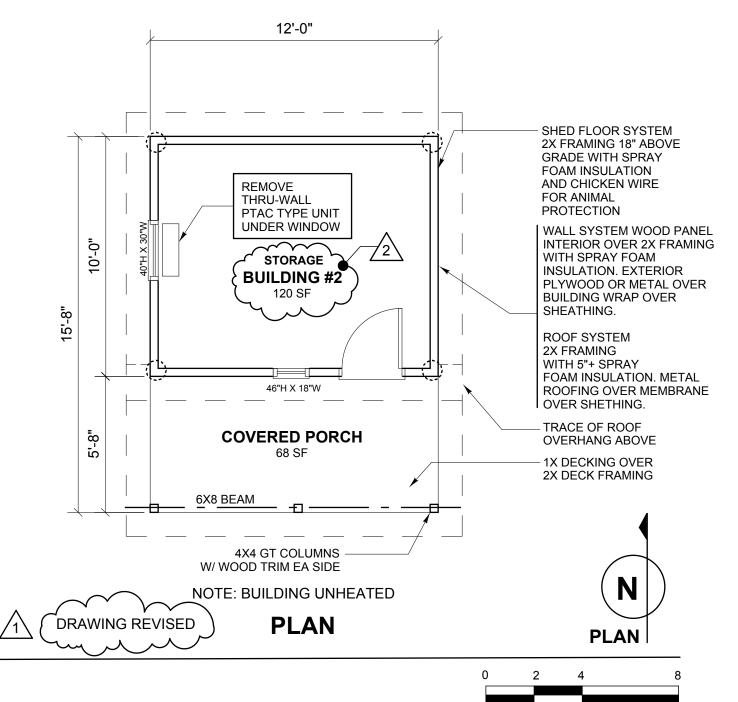

**REAR ELEVATION** 

**RIGHT ELEVATION** 

**BUILDING "#2"** 

A2.0 SCALE 1/4" = 1'-0"

**FRONT ELEVATION** 

**REAR ELEVATION** 

**RIGHT ELEVATION** 

16'-10"