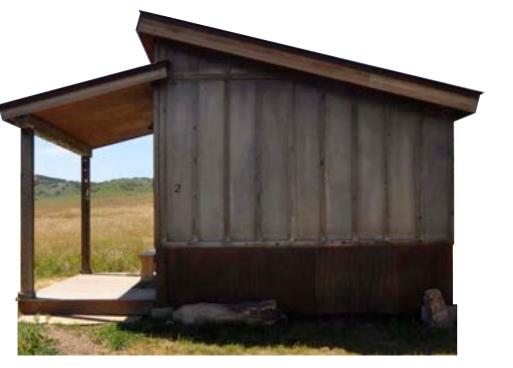

**REAR ELEVATION** 

**RIGHT ELEVATION** 

**BUILDING "#2"** 

A2.0 SCALE 1/4" = 1'-0"

**FRONT ELEVATION** 

**REAR ELEVATION** 

**RIGHT ELEVATION** 

16'-10"