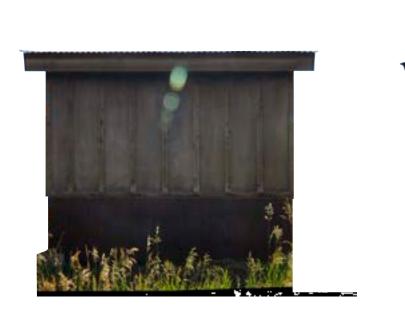

**REAR ELEVATION** 

**RIGHT ELEVATION** 

**BUILDING "#2"** 

A2.0 SCALE 1/4" = 1'-0"

**FRONT ELEVATION** 

**REAR ELEVATION** 

**RIGHT ELEVATION** 

16'-10"