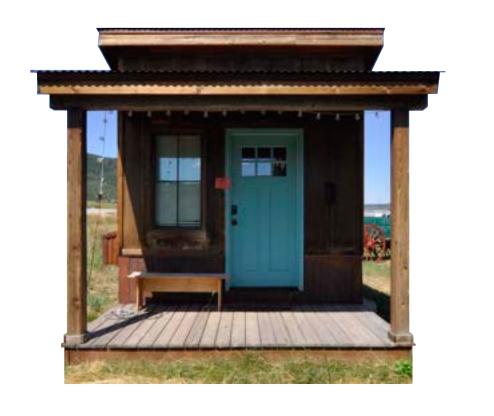

**LEFT ELEVATION** 

**REAR ELEVATION** 

**RIGHT ELEVATION** 

FRONT ELEVATION

**BUILDING "#1"** 

A2.3 SCALE 1/4" = 1'-0"

FRONT ELEVATION

**LEFT ELEVATION** 