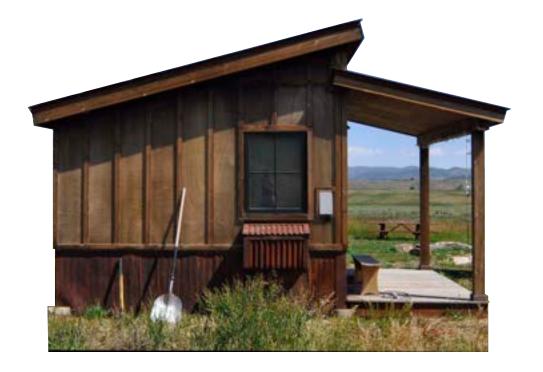

**LEFT ELEVATION** 

**REAR ELEVATION** 

**RIGHT ELEVATION** 

FRONT ELEVATION

**BUILDING "#1"** 

A2.3 SCALE 1/4" = 1'-0"

FRONT ELEVATION

**LEFT ELEVATION** 