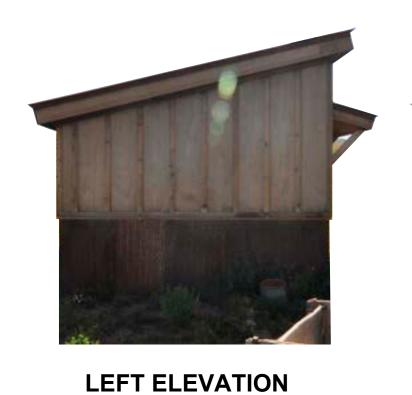

**LEFT ELEVATION** 

**REAR ELEVATION** 

**RIGHT ELEVATION** 

FRONT ELEVATION

**BUILDING "#1"** 

A2.3 SCALE 1/4" = 1'-0"

FRONT ELEVATION

**LEFT ELEVATION** 