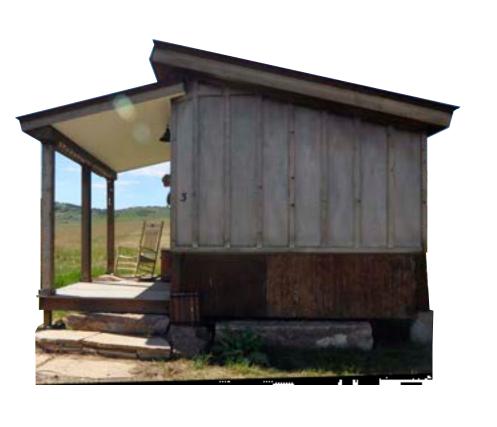

**REAR ELEVATION** 

**RIGHT ELEVATION** 

**BUILDING "#2"** 

A2.0 SCALE 1/4" = 1'-0"

**FRONT ELEVATION** 

**REAR ELEVATION** 

**RIGHT ELEVATION** 

16'-10"