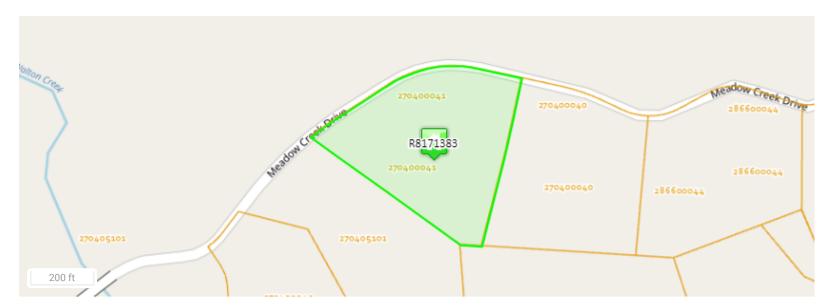

# Routt County Assessor's Office, Property Search

Routt County Assessor's Office, Property Search

R8171383 33170 MEADOW CREEK DR

ALPINE MOUNTAIN RANCH AT STEAMBOAT SPRINGS, LLLP

P 0 BOX 773659

STEAMBOAT SPRINGS, CO 80477-3659

#### **KEY INFORMATION**

| Account #           | R8171383                                         | Parcel # | 270400041 |  |
|---------------------|--------------------------------------------------|----------|-----------|--|
| Tax Area            | 20AMR - *RE2* ALPINE MTN. RANCH SUBDV.           |          |           |  |
| Aggregate Mill Levy | 67.622                                           |          |           |  |
| Neighborhood        | ALPINE MOUNTAIN RANCH                            |          |           |  |
| Subdivision         | ALPINE MOUNTAIN RANCH LPSE                       |          |           |  |
| Legal Desc          | LOT 41, ALPINE MOUNTAIN RANCH LPSE, 5.03A        |          |           |  |
| Property Use        | VACANT LAND                                      |          |           |  |
| Total Acres         | 5.03                                             |          |           |  |
| Owner               | ALPINE MOUNTAIN RANCH AT STEAMBOAT SPRINGS, LLLP |          |           |  |
| Situs Addresses     | 33170 MEADOW CREEK DR                            |          |           |  |
| Total Area SqFt     | -                                                |          |           |  |
| Business Name       | -                                                |          |           |  |