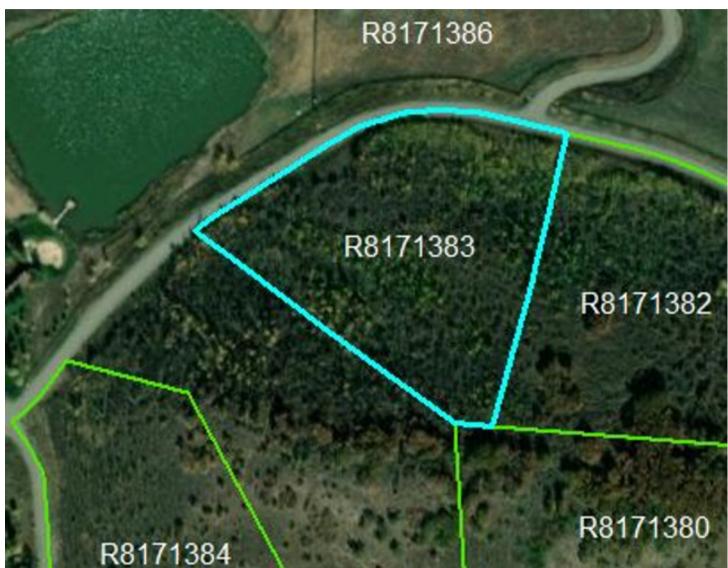

# Routt County Assessor's Office, Property Search

Routt County Assessor's Office, Property Search

R8171383 33170 MEADOW CREEK DR

ALPINE MOUNTAIN RANCH AT STEAMBOAT SPRINGS, LLLP

P 0 BOX 773659

STEAMBOAT SPRINGS, CO 80477-3659

#### **KEY INFORMATION**

| Account #           | R8171383                                         | Parcel # | 270400041 |  |
|---------------------|--------------------------------------------------|----------|-----------|--|
| Tax Area            | 20AMR - *RE2* ALPINE MTN. RANCH SUBDV.           |          |           |  |
| Aggregate Mill Levy | 67.622                                           |          |           |  |
| Neighborhood        | ALPINE MOUNTAIN RANCH                            |          |           |  |
| Subdivision         | ALPINE MOUNTAIN RANCH LPSE                       |          |           |  |
| Legal Desc          | LOT 41, ALPINE MOUNTAIN RANCH LPSE, 5.03A        |          |           |  |
| Property Use        | VACANT LAND                                      |          |           |  |
| Total Acres         | 5.03                                             |          |           |  |
| Owner               | ALPINE MOUNTAIN RANCH AT STEAMBOAT SPRINGS, LLLP |          |           |  |
| Situs Addresses     | 33170 MEADOW CREEK DR                            |          |           |  |
| Total Area SqFt     | -                                                |          |           |  |
| Business Name       | -                                                |          |           |  |