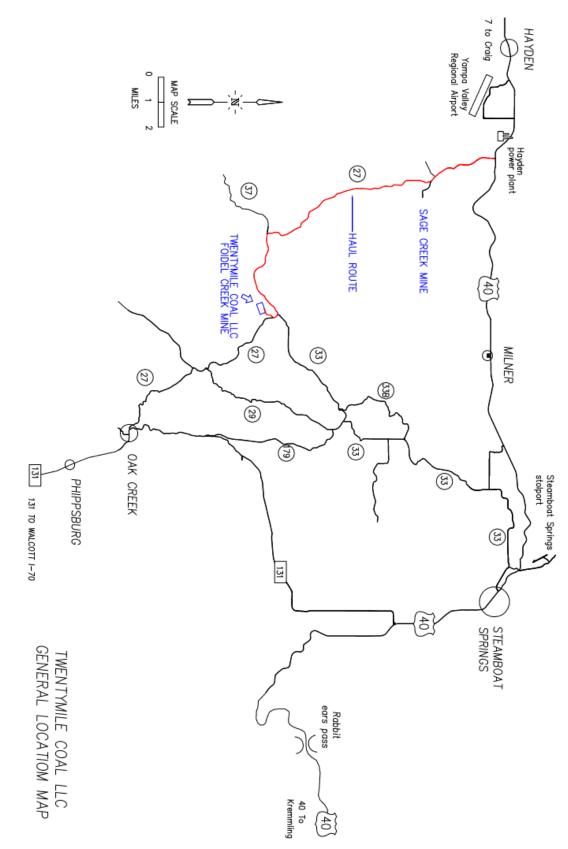

There is a map of the project location on the back of this notice. The following information is provided regarding this application:

| Project Name:   | Stoker Haul Road Renewal 2023                                                                                                                                                                                                                  |
|-----------------|------------------------------------------------------------------------------------------------------------------------------------------------------------------------------------------------------------------------------------------------|
| Project Number: | PL20230083                                                                                                                                                                                                                                     |
| Parcel Number:  | 945321001                                                                                                                                                                                                                                      |
| Proposal:       | Renewal of current SUP PL-18-198 to Haul Coal by Semi on Routt<br>County Road 27 from the Twentymile Mine to HWY 40.                                                                                                                           |
| Applicant(s):   | Peabody                                                                                                                                                                                                                                        |
| Owner(s):       | TWENTYMILE COAL, LLC                                                                                                                                                                                                                           |
| Legal:          | TR IN SE4NE4 LYING S OF CO RD 33 AND N OF CO RD 27, TR IN<br>S2NE4NE4, TRS IN S2 LYING S OF CO RD 27 SEC 29-5-86; S2, TRS IN<br>N2 LYING S OF CO RD 27 SEC 31-5-86; S2, S2N2, TRS IN N2N2<br>LYING S OF CO RD 27 SEC 32-5-86 TOTAL: 1228.91 AC |
| Address:        | 29515 COUNTY ROAD 27, ROUTT, CO 80467                                                                                                                                                                                                          |
| Location:       | County Road 27 from Foidel Creek Mine to US 40                                                                                                                                                                                                 |