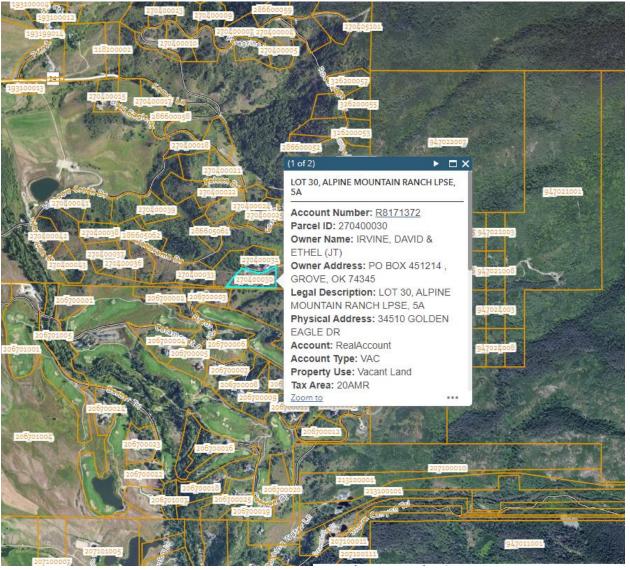

There is a map of the project location on the back of this notice. The following information is provided regarding this application:

| Project Name:   | Lot 30, AMR - BE Removal                                                          |
|-----------------|-----------------------------------------------------------------------------------|
| Project Number: | PL20230094                                                                        |
| Parcel Number:  | 270400030                                                                         |
| Proposal:       | LPS Amendment to remove the building envelope.                                    |
| Applicant(s):   | IRVINE, DAVID & ETHEL (JT)                                                        |
| Owner(s):       | IRVINE, DAVID & ETHEL (JT)                                                        |
| Legal:          | LOT 30, ALPINE MOUNTAIN RANCH LPSE, 5A                                            |
| Address:        | 34510 Golden Eagle Drive                                                          |
| Location:       | Approximately .83 miles ESE of the intersection of Meadow Creek Drive & US HWY 40 |

## MAP: