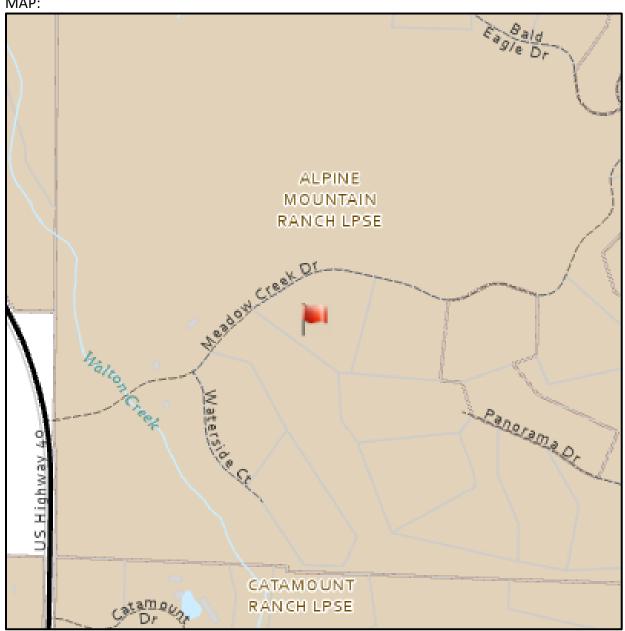

There is a map of the project location on the back of this notice. The following information is provided regarding this application:

Project Name: Lot 41, Alpine Mountain Ranch - Building Envelope Removal

Legal: LOT 41, ALPINE MOUNTAIN RANCH LPSE, 5.03A

Address: 33170 MEADOW CREEK DR, ROUTT, CO 80487

Location: Approximately .25 miles ENE of the intersection of Meadow Creek

Drive & US HWY 40

This application has not yet been scheduled for a decision or hearing. Once review of the application has been completed and decision or hearing date(s) scheduled, you will receive a notification of those dates. A link to the application materials is on the 'Pending Applications' section of the Routt County Planning Department website.