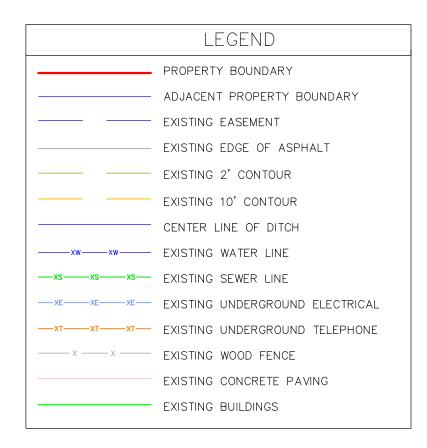

## SURVEYOR'S CERTIFICATE

, WALTER N. MAGILL, BEING A DULY REGISTERED LAND SURVEYOR IN THE STATE OF COLORADO, DO HEREBY CERTIFY THAT THIS IMPROVEMENT SURVEY PLAT WAS PREPARED FOR DAVID IRVINE, ETHEL IRVINE, ALPINE MOUNTAIN RANCH AT STEAMBOAT SPRINGS, LLLP, A COLORADO LIMITED LIABILITY LIMITED PARTNERSHIP AND LAND TITLE GUARANTEE COMPANY

AND THAT THE SURVEY (I) WAS PERFORMED BY ME OR UNDER MY DIRECT SUPERVISION, (II) HAS BEEN PREPARED IN COMPLIANCE WITH APPLICABLE LAWS OF THE STATE OF COLORADO AT THE TIME OF THIS SURVEY (III) IS ACCURATE TO THE

STERED LAND SURVEYOR, PLS 38024

| Curve Table |        |        |       |                 |              |
|-------------|--------|--------|-------|-----------------|--------------|
| Curve #     | Length | Radius | Delta | Chord Direction | Chord Length |
| C1          | 233.40 | 300.00 | 44.58 | N86° 11' 41"E   | 227.56       |