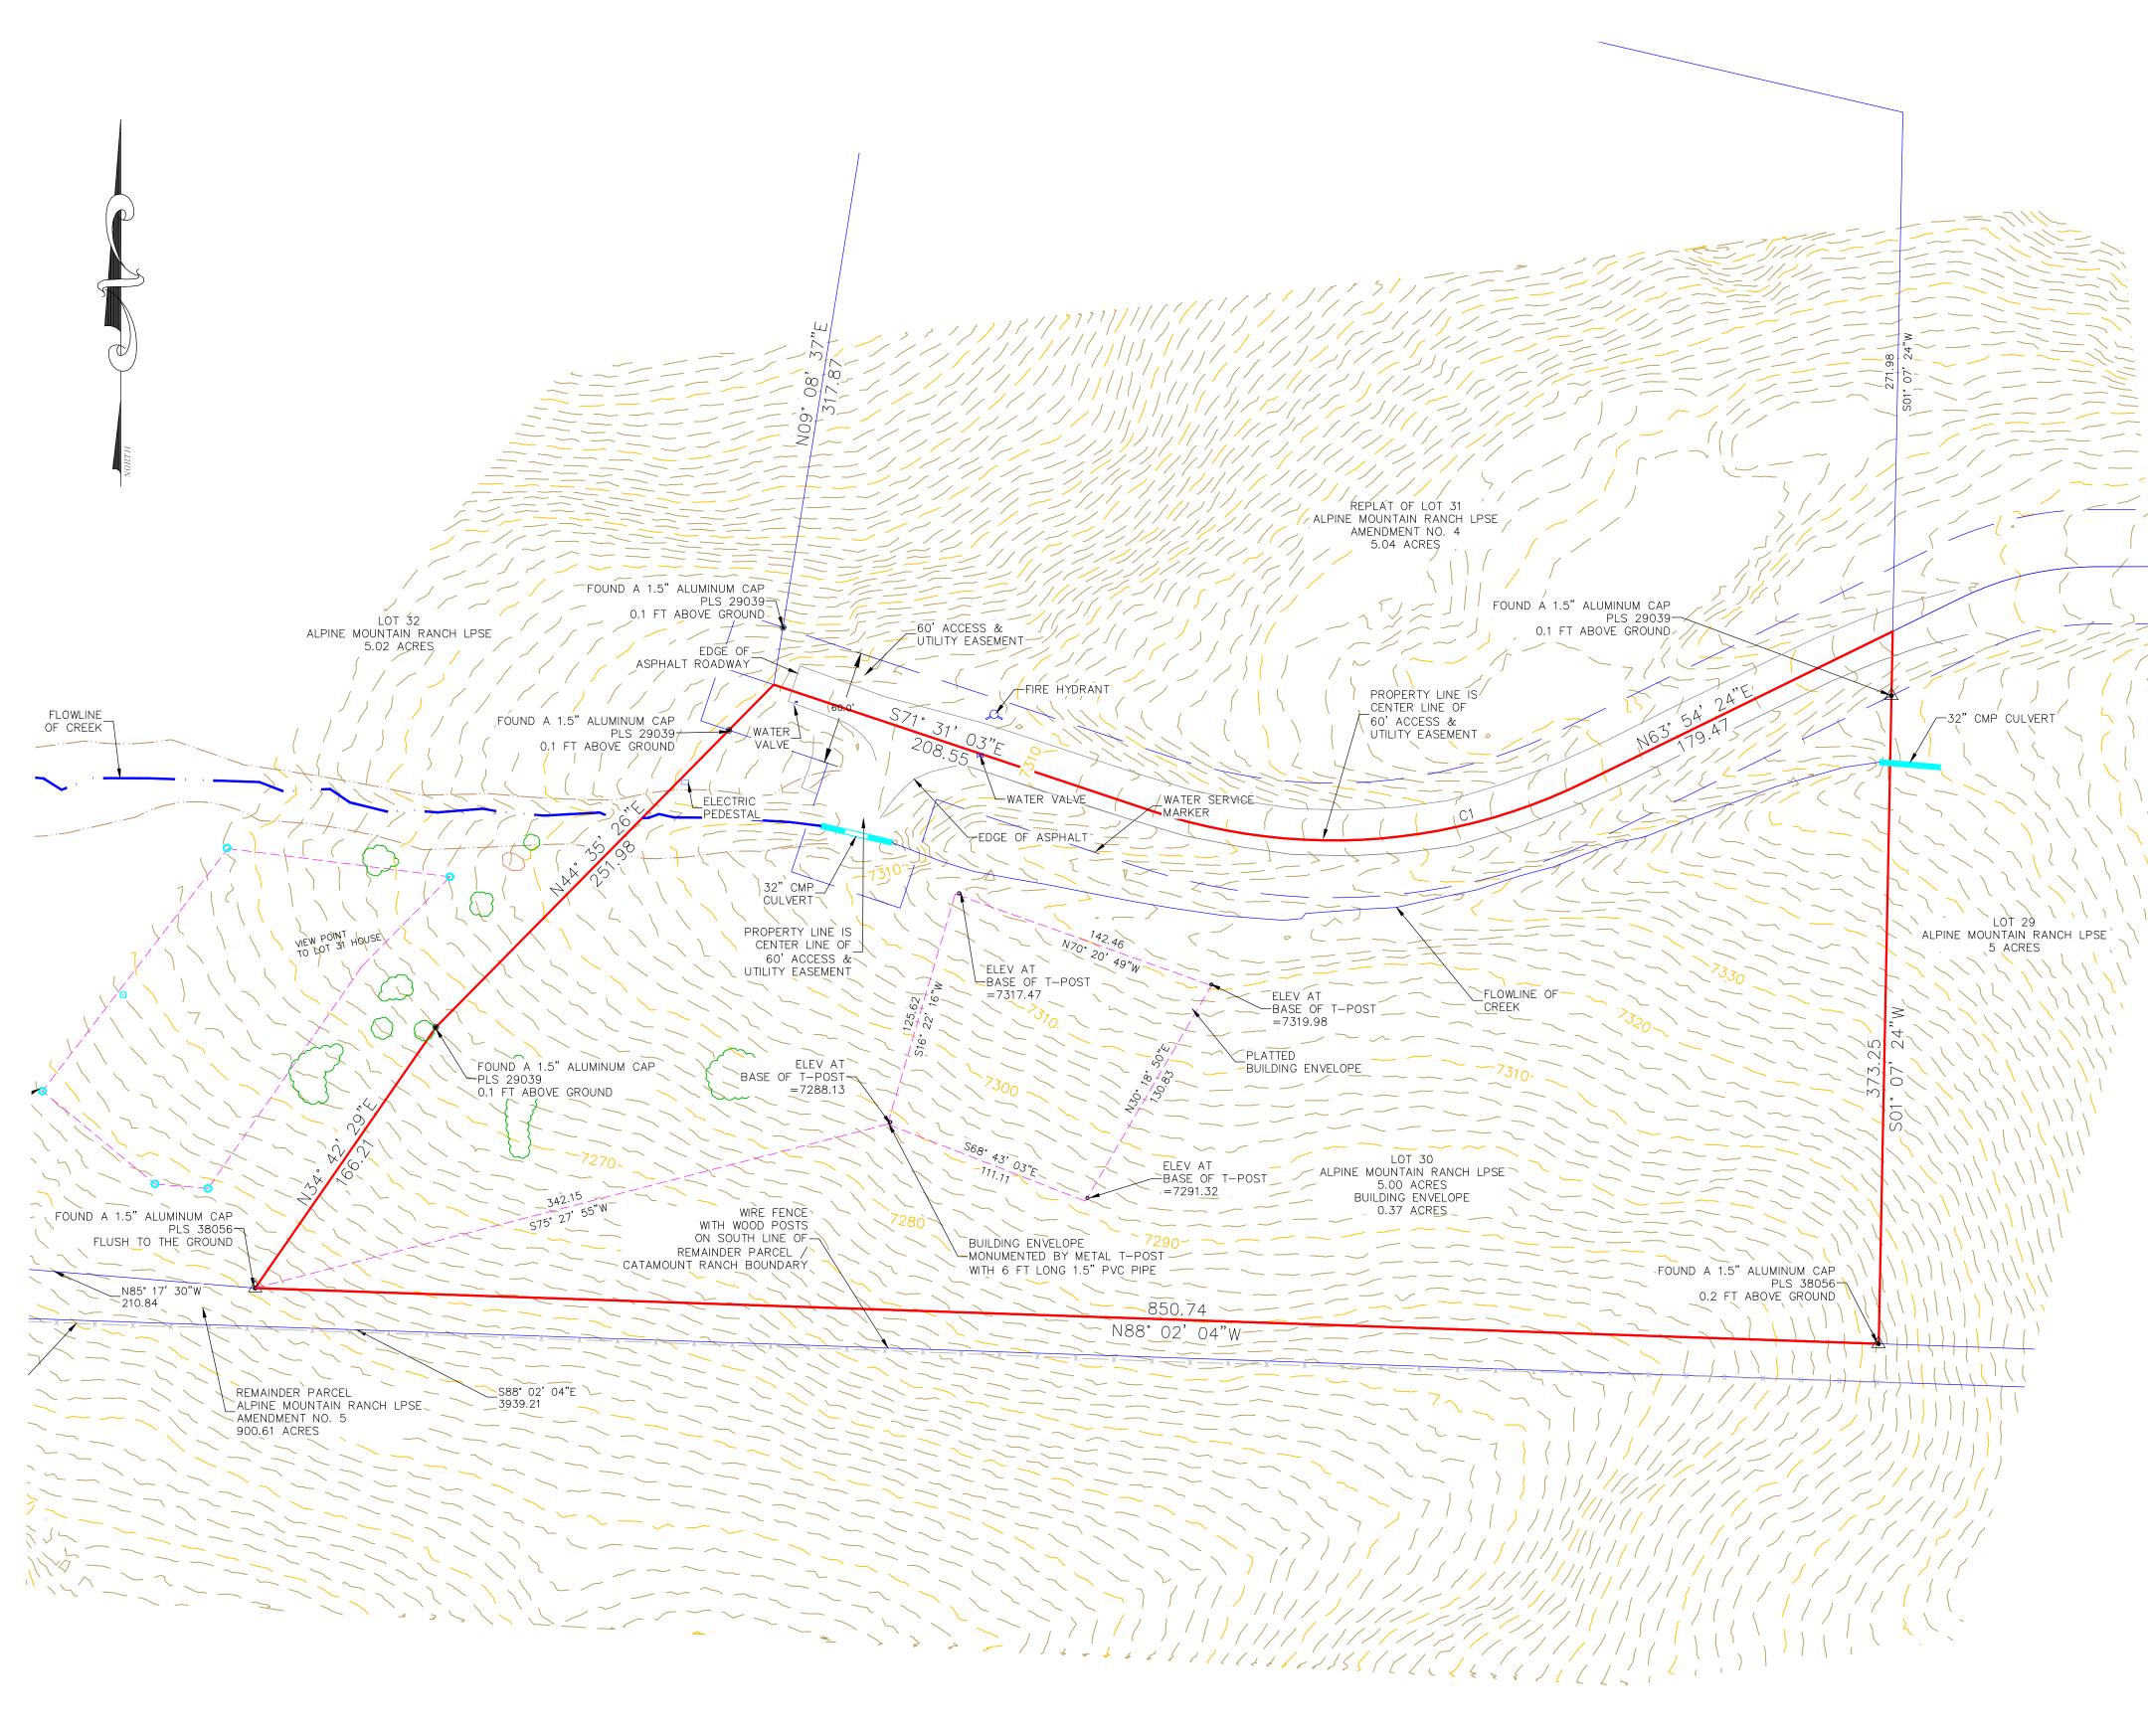

## **IMPROVEMENT SURVEY PLAT** LOT 30, ALPINE MOUNTAIN RANCH

## LOCATED IN THE EAST $\frac{1}{2}$ AND NW $\frac{1}{4}$ NE $\frac{1}{4}$ SECTION 3, TOWNSHIP 5 NORTH, RANGE 84 WEST, 6TH P.M., ROUTT COUNTY, COLORADO

1) IMPROVEMENT SURVEY PLAT OF LOT 30, ALPINE MOUNTAIN RANCH PER THE FINAL PLAT AS RECORDED IN ROUTT COUNTY RECORDS AT RECEPTION NO. 650154 AND FILE

5) STREET ADDRESS: 34510 GOLDEN EAGLE DRIVE, STEAMBOAT SPRINGS, COLORADO

6) PROPERTY CORNERS WERE FOUND AND SET AS SHOWN HEREON.

STERED LAND SURVEYOR, PLS 38024

| Curve Table |        |        |       |                 |              |
|-------------|--------|--------|-------|-----------------|--------------|
| Curve #     | Length | Radius | Delta | Chord Direction | Chord Length |
| C1          | 233.40 | 300.00 | 44.58 | N86° 11' 41"E   | 227.56       |

LO ALPINE

**Horizontal Scale** Contour Interval = 2 ft DATE: 09-06-2023 JOB #: 1147-036 DRAWN BY: RS **DESIGN BY: REVIEW BY:** IF THIS DRAWING IS PRESENTED IN A FORMAT OTHER THAN 24" X 36", THE GRAPHIC SCALE SHOULD BE UTILIZED.