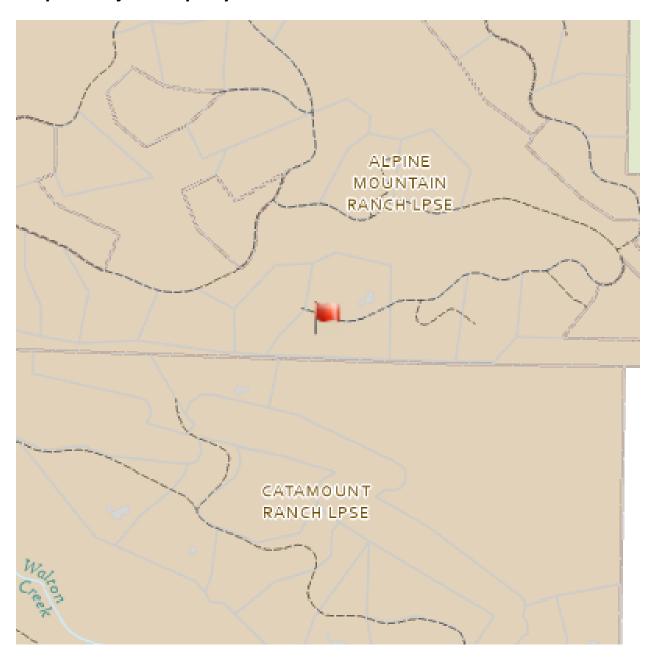

## NOTICE OF ADMINISTRATIVE DECISION

November 13, 2023

RE: Lot 30 AMR - BE Removal; Planning Project # PL20230094

**Dear Property Owner:** 

IRVINE, DAVID & ETHEL (JT) has filed an application with the Routt County Planning Department for a Subdivision - LPS Amendment to Lot 30 AMR, specifically related to property located at 34510 Golden Eagle Drive, and more generally .83 miles ESE of the intersection of Meadow Creek Drive & US HWY 40. A map, showing the location of the property, has been attached to this notice.

## **Map of Subject Property**