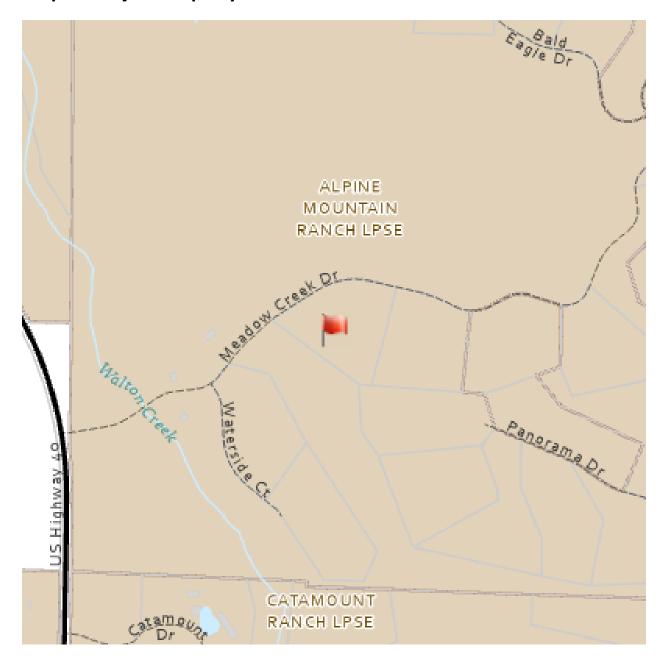

## NOTICE OF ADMINISTRATIVE DECISION

November 13, 2023

RE: Lot 41 Alpine Mountain Ranch - Building Envelope Removal; Planning Project # PL20230086

**Dear Property Owner:** 

ALPINE MOUNTAIN RANCH AT STEAMBOAT SPRINGS, LLLP has filed an application with the Routt County Planning Department for a Subdivision - LPS Amendment to Lot 41 Alpine Mountain Ranch - Building Envelope Removal, specifically related to property located at 33170 MEADOW CREEK DR, ROUTT, CO 80487, and more generally .25 miles ENE of the intersection of Meadow Creek Drive & US HWY 40. A map, showing the location of the property, has been attached to this notice.

## **Map of Subject Property**