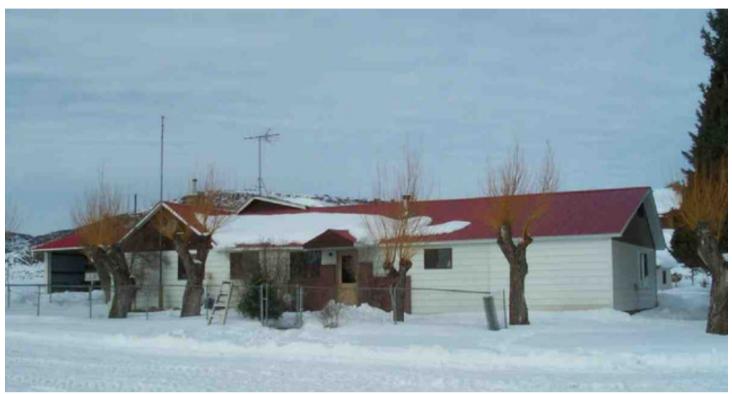

#### **RESIDENTIAL IMPRV OCCURRENCE 1**

| Property Code            | 4277 - FARM/RANCH RESIDENCE-IMPS | Economic Area       | -                    |
|--------------------------|----------------------------------|---------------------|----------------------|
| Neighborhood             | 255 - NE HAYDEN INF              | Building Type       | 1.5 - FIN HALF       |
| Super Neighborhood       | RURAL WEST                       | Stories             | 1.5                  |
| Actual Year Built        | 1929                             | Remodel Year        | -                    |
| Effective Year Built     | 1980                             | Architectural Style | PRE-WW2              |
| Grade / Quality          | FAIR                             | Frame               | WOOD                 |
| Basement Type            | PARTIAL                          | Garage Capacity     | 0                    |
| Total Rooms              | 6                                | Bedrooms            | 3                    |
| Bath Count               | 3                                | Kitchen Count       | 1                    |
| Fireplace Count          | 0                                | Fireplace Type      | -                    |
| Roof Style               | GABLE                            | Roof Cover          | METAL                |
| Exterior Condition       | NORMAL                           | Heating Fuel        | COAL                 |
| Heating Type             | FORCED AIR                       | Interior Condition  | NORMAL               |
| Total SQFT               | 2,540                            | Bldg Permit No.     | CB-01-283, CB-05-336 |
| Above Grade Liv.<br>SQFT | 2,285                            | Percent Complete    | -                    |
| Permit Desc.             | -                                | Functional Obs      | -                    |