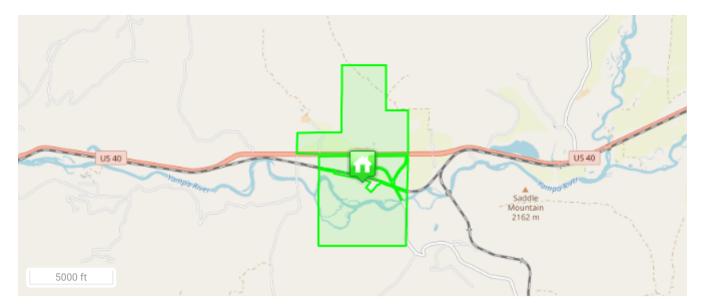

# **ROUTT** Routt County Assessor's Office, Property Search

Routt County Assessor's Office, Property Search

R6328808 21490 US HIGHWAY 40, 22000 US HIGHWAY 40, 39407 COUNTY ROAD 48

Owner:
CAMILLETTI & SONS, INC.
HCR 66 BOX 69 STEAMBOAT SPRINGS, CO
80487-9804

#### **KEY INFORMATION**

| Account #       | R6328808                                                                                                                                                                   | Parcel # | 938091001 |  |  |
|-----------------|----------------------------------------------------------------------------------------------------------------------------------------------------------------------------|----------|-----------|--|--|
| Tax Area        | 32 - *RE1* MID-ROUTT_Town of Milner & the surrounding area                                                                                                                 |          |           |  |  |
| Neighborhood    | RURAL WEST                                                                                                                                                                 |          |           |  |  |
| Subdivision     | -                                                                                                                                                                          |          |           |  |  |
| Legal Desc      | SE4SE4 SEC 9, SW4SW4, E2W2, W2NE4, SE4 (LESS TR) SEC 10, ALL (LESS TOWN OF MILNER & US 40 ROW, LESS 8.38A TO ROUTT COUNTY) SEC 15, ALL IN 6-86 TOTAL 1042.27A (CE #720708) |          |           |  |  |
| Property Use    | RESIDENTIAL SF W/AG                                                                                                                                                        |          |           |  |  |
| Total Acres     | 1042.27                                                                                                                                                                    |          |           |  |  |
| Owner           | CAMILLETTI & SONS, INC.                                                                                                                                                    |          |           |  |  |
| Situs Addresses | 21490 US HIGHWAY 40, 22000 US HIGHWAY 40, 39407 COUNTY ROAD 48                                                                                                             |          |           |  |  |
| Total Area SqFt | 2,540                                                                                                                                                                      |          |           |  |  |
| Business Name   | CAMELLETTI MILNER PIT 2                                                                                                                                                    |          |           |  |  |