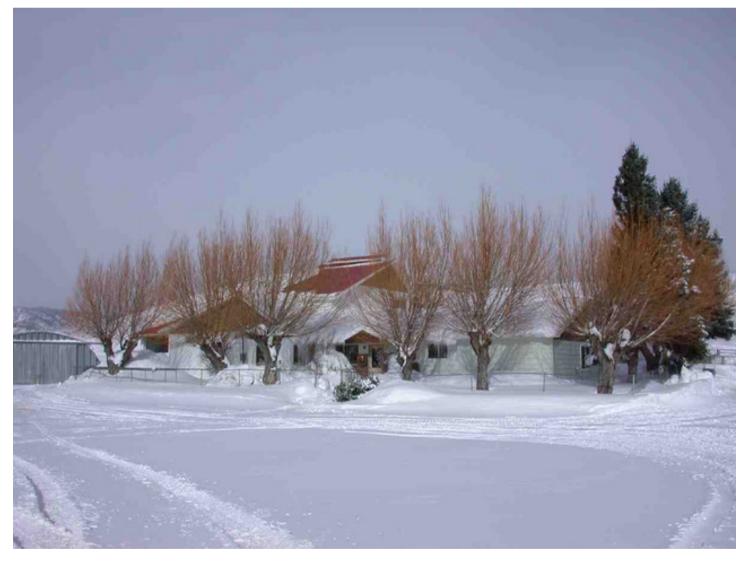

#### **RESIDENTIAL IMPRV OCCURRENCE 1**

| Property Code            | 4277 - FARM/RANCH RESIDENCE-IMPS | Economic Area       | -                    |
|--------------------------|----------------------------------|---------------------|----------------------|
| Neighborhood             | 255 - NE HAYDEN INF              | Building Type       | 1.5 - FIN HALF       |
| Super Neighborhood       | RURAL WEST                       | Stories             | 1.5                  |
| Actual Year Built        | 1929                             | Remodel Year        | -                    |
| Effective Year Built     | 1980                             | Architectural Style | PRE-WW2              |
| Grade / Quality          | FAIR                             | Frame               | WOOD                 |
| Basement Type            | PARTIAL                          | Garage Capacity     | 0                    |
| Total Rooms              | 6                                | Bedrooms            | 3                    |
| Bath Count               | 3                                | Kitchen Count       | 1                    |
| Fireplace Count          | 0                                | Fireplace Type      | -                    |
| Roof Style               | GABLE                            | Roof Cover          | METAL                |
| Exterior Condition       | NORMAL                           | Heating Fuel        | COAL                 |
| Heating Type             | FORCED AIR                       | Interior Condition  | NORMAL               |
| Total SQFT               | 2,540                            | Bldg Permit No.     | CB-01-283, CB-05-336 |
| Above Grade Liv.<br>SQFT | 2,285                            | Percent Complete    | -                    |
| Permit Desc.             | -                                | Functional Obs      | -                    |