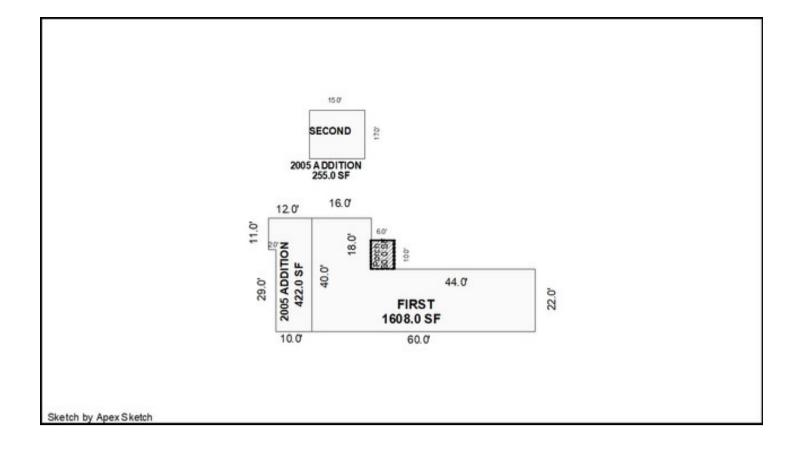

#### **RESIDENTIAL IMPRV OCCURRENCE 1**

| Property Code            | 4277 - FARM/RANCH RESIDENCE-IMPS | Economic Area       | -                    |
|--------------------------|----------------------------------|---------------------|----------------------|
| Neighborhood             | 255 - NE HAYDEN INF              | Building Type       | 1.5 - FIN HALF       |
| Super Neighborhood       | RURAL WEST                       | Stories             | 1.5                  |
| Actual Year Built        | 1929                             | Remodel Year        | -                    |
| Effective Year Built     | 1980                             | Architectural Style | PRE-WW2              |
| Grade / Quality          | FAIR                             | Frame               | WOOD                 |
| Basement Type            | PARTIAL                          | Garage Capacity     | 0                    |
| Total Rooms              | 6                                | Bedrooms            | 3                    |
| Bath Count               | 3                                | Kitchen Count       | 1                    |
| Fireplace Count          | 0                                | Fireplace Type      | -                    |
| Roof Style               | GABLE                            | Roof Cover          | METAL                |
| Exterior Condition       | NORMAL                           | Heating Fuel        | COAL                 |
| Heating Type             | FORCED AIR                       | Interior Condition  | NORMAL               |
| Total SQFT               | 2,540                            | Bldg Permit No.     | CB-01-283, CB-05-336 |
| Above Grade Liv.<br>SQFT | 2,285                            | Percent Complete    | -                    |
| Permit Desc.             | -                                | Functional Obs      | -                    |