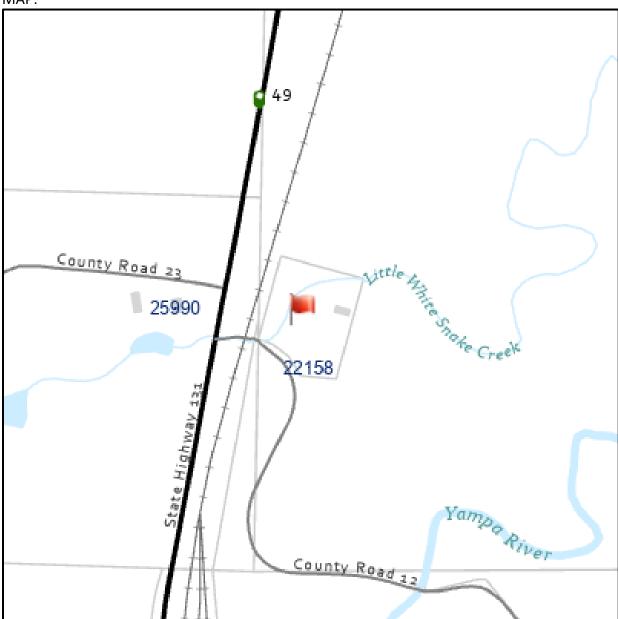

Legal: TR IN SW4SW4 SEC 9-3-85 & SE4SE4 SEC 8-3-85 TOTAL 2.54A

Address: 22158 COUNTY ROAD 12, ROUTT, CO 80469

**Location:** County Road 12 immediately east of the railroad tracks.

This application has not yet been scheduled for a decision or hearing. Once review of the application has been completed and decision or hearing date(s) scheduled, you will receive a notification of those dates. A link to the application materials is on the 'Pending Applications' section of the Routt County Planning Department website.