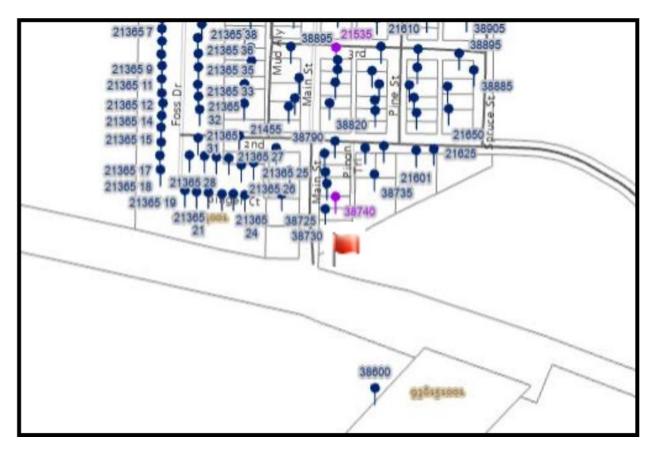

There is a map of the project location on the back of this notice. The following information is provided regarding this application:

| Project Name:   | Milner Wastewater Treatment Facility Variance                                                                                                                                    |
|-----------------|----------------------------------------------------------------------------------------------------------------------------------------------------------------------------------|
| Project Number: | PL20230103                                                                                                                                                                       |
| Parcel Number:  | 938091001                                                                                                                                                                        |
| Proposal:       | New wastewater Treatment Plant requires property line variance<br>per request from Routt County Planning                                                                         |
| Applicant(s):   | B. Scott Cowman                                                                                                                                                                  |
| Owner(s):       | CAMILLETTI & SONS, INC.                                                                                                                                                          |
| Legal:          | SE4SE4 SEC 9, SW4SW4, E2W2, W2NE4, SE4 (LESS TR) SEC 10, ALL<br>(LESS TOWN OF MILNER & US 40 ROW, LESS 8.38A TO ROUTT<br>COUNTY) SEC 15, ALL IN 6-86 TOTAL 1042.27A (CE #720708) |
| Address:        | 21490 US HIGHWAY 40, ROUTT, CO 80487                                                                                                                                             |
| Location:       | East side of Main St south of Milner, between the Town of Milner and the railroad tracks.                                                                                        |