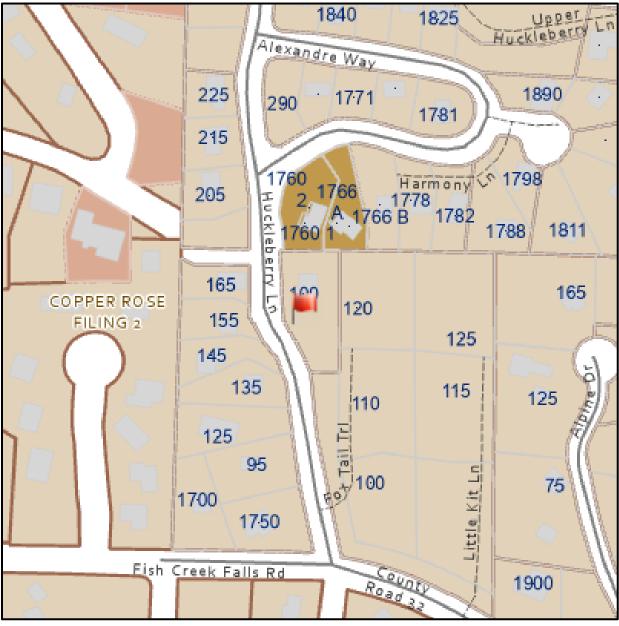

There is a map of the project location on the back of this notice. The following information is provided regarding this application:

| Project Name:   | Pedersen Subdivision                                                                                              |
|-----------------|-------------------------------------------------------------------------------------------------------------------|
| Project Number: | PL20240008                                                                                                        |
| Parcel Number:  | 146200001                                                                                                         |
| Proposal:       | Subdivision of Lot 1, Pielstick-Friesell Exmpt                                                                    |
| Applicant(s):   | Todd Pedersen                                                                                                     |
| Owner(s):       | PEDERSEN, TODD J & KATHRYN J (JT)                                                                                 |
| Legal:          | LOT 1 PIELSTICK-FRIESELL EXMPT SUBD                                                                               |
| Address:        | 100 HUCKLEBERRY LN, ROUTT, CO 80487                                                                               |
| Location:       | A parcel on the east side of Huckleberry Ln approximately 600' north of its intersection with Fish Creek Falls Rd |