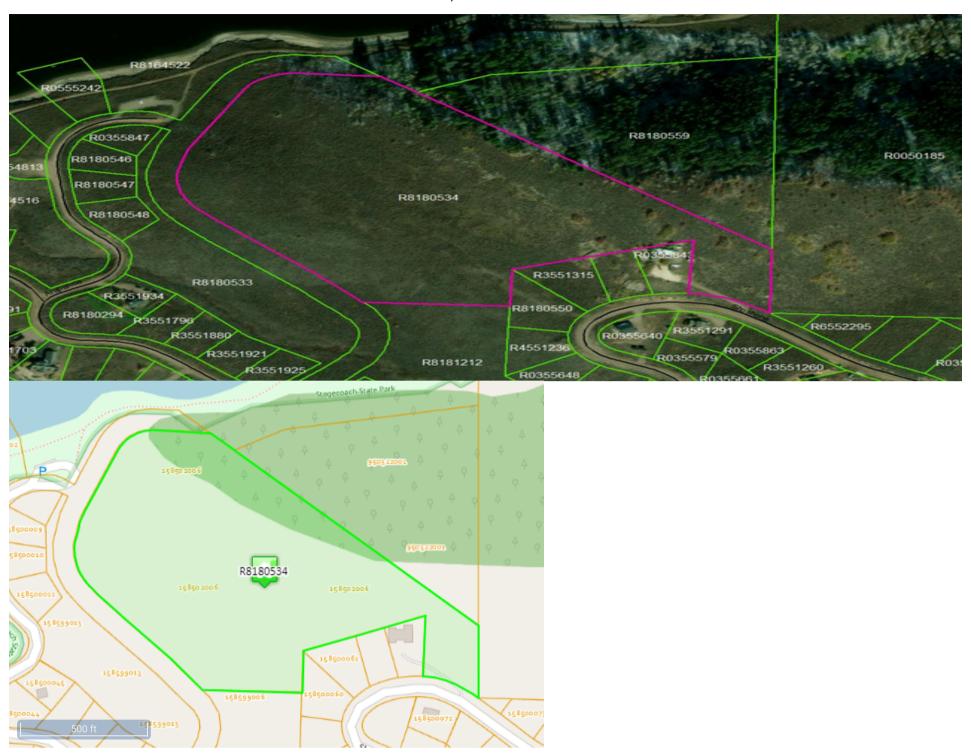

R8180534

Owner: TRI-STATE GEN & TRANSM ASSOC

PROPERTY TAX DEPT P O BOX 33695 DENVER, CO 80233 Actual Value \$50,760

### **KEY INFORMATION**

| Account #           | R8180534                                                                                                                                            | Parcel # | 158502006 |  |
|---------------------|-----------------------------------------------------------------------------------------------------------------------------------------------------|----------|-----------|--|
| Tax Area            | 55 - *RE3* STAGECOACH AREA - Reservoir & the orig. P.U.D. Boundary                                                                                  |          |           |  |
| Aggregate Mill Levy | 94.509                                                                                                                                              |          |           |  |
| Neighborhood        | -                                                                                                                                                   |          |           |  |
| Subdivision         | SOUTH SHORE                                                                                                                                         |          |           |  |
| Legal Desc          | N'LY PT OF COMMON AREA 6 SOUTH SHORE AT STAGECOACH LYING IN N2NE4NW4, SW4NE4NW4, SE4NE4NW4, NW4NW4 E OF UNCOMPAHGRE RD, SEC 32-4-84 TOTAL: 21.15 AC |          |           |  |
| Property Use        | VACANT LAND                                                                                                                                         |          |           |  |
| Total Acres         | 21.15                                                                                                                                               |          |           |  |
| Owner               | TRI-STATE GEN & TRANSM ASSOC                                                                                                                        |          |           |  |
| Situs Addresses     | -                                                                                                                                                   |          |           |  |
| Total Area SqFt     | -                                                                                                                                                   |          |           |  |
| Business Name       | -                                                                                                                                                   |          |           |  |