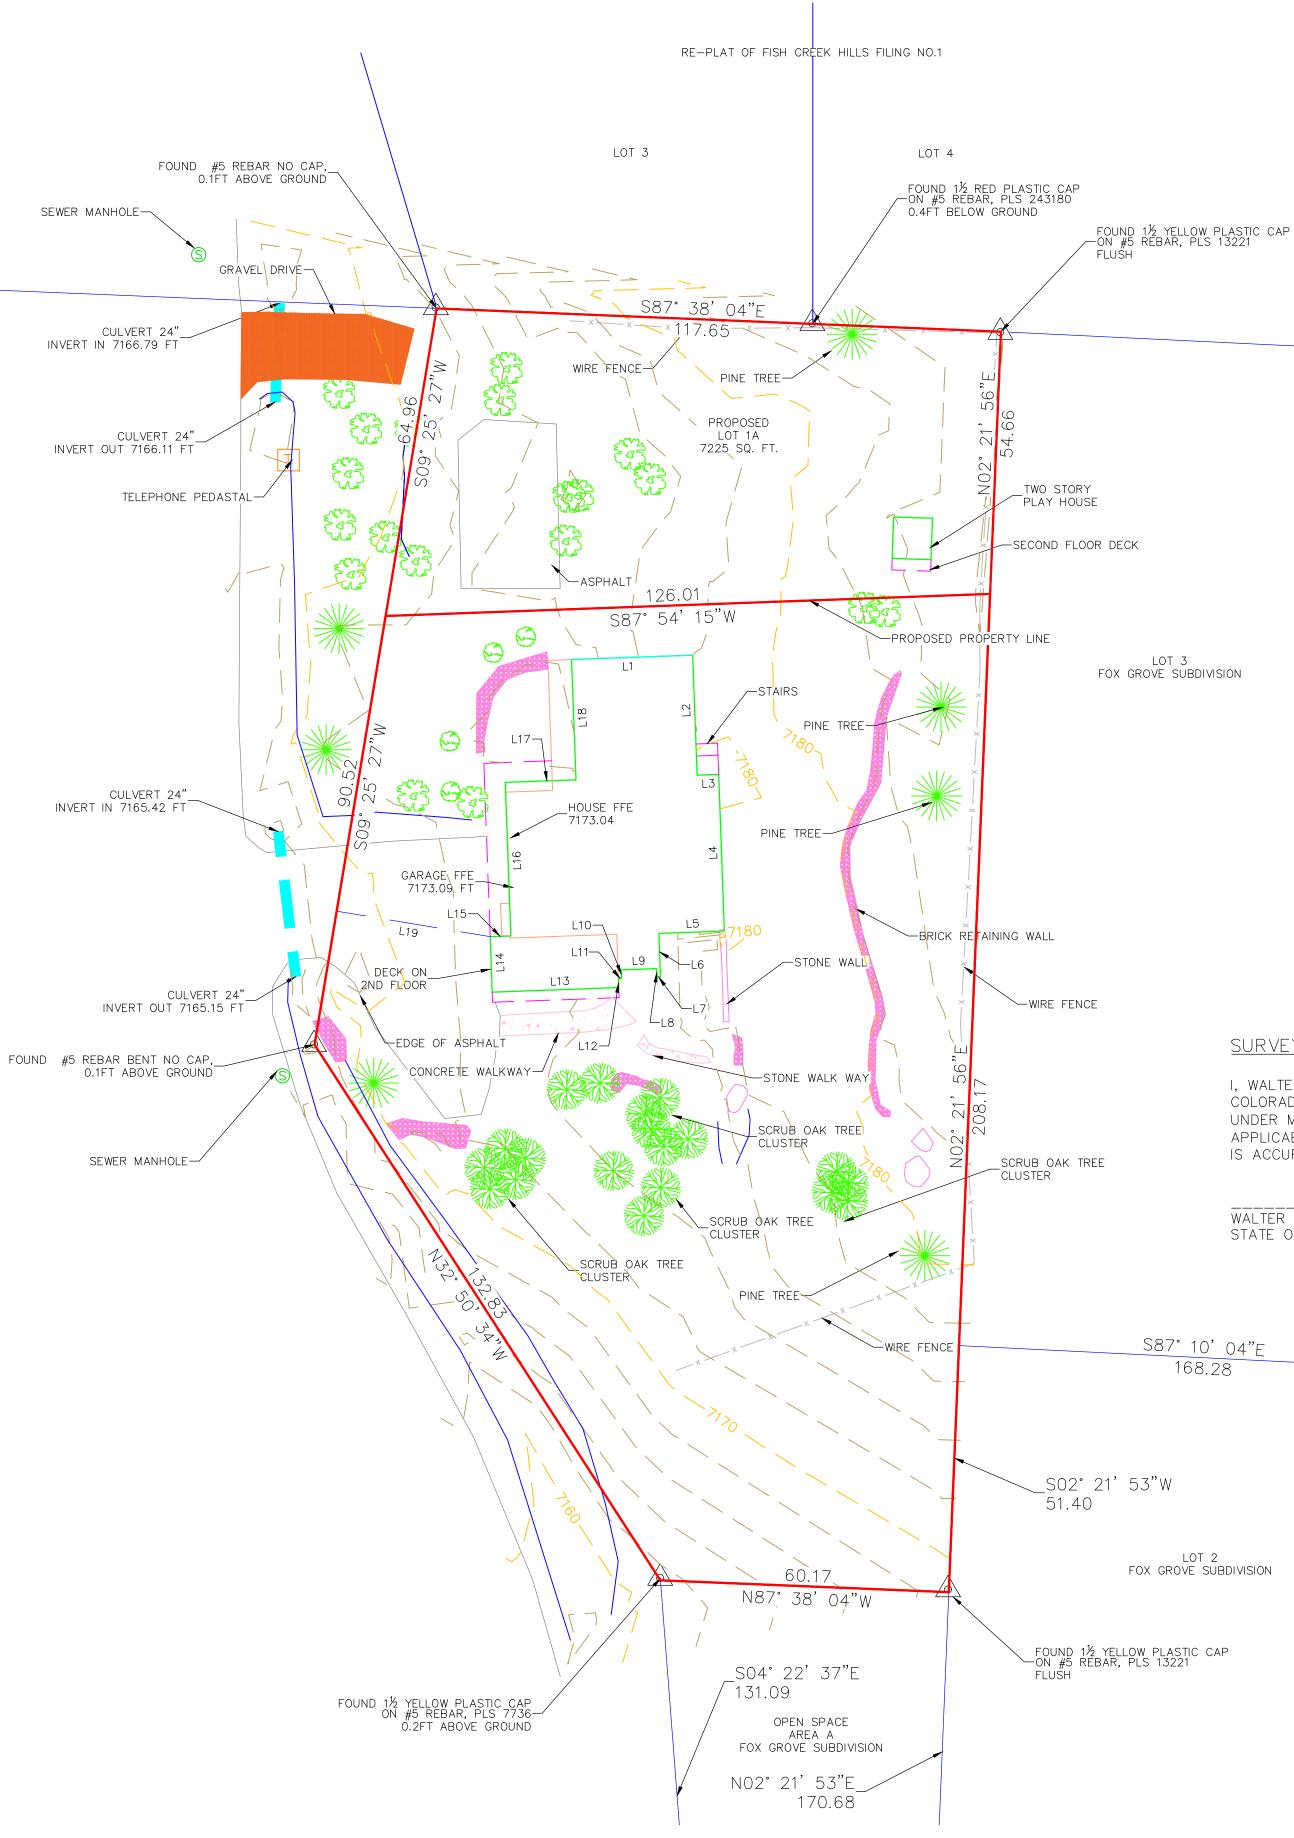

## **IMPROVEMENT SURVEY PLAT**

OF LOT 1, PIELSTICK-FRIESELL, LOCATED IN THE NW  $\frac{1}{4}$  OF SECTION 15, TOWNSHIP 6 NORTH, RANGE 84 WEST OF THE 6TH P.M., STEAMBOAT SPRINGS, **ROUTT COUNTY, COLORADO** 

## ADJACENT PROPERTY BOUNDARY ----- EXISTING EASEMENT - EXISTING SETBACK EXISTING EDGE OF ASPHALT - PROPOSED EDGE OF ASPHALT

\_\_\_\_\_

LEGEND

PROPERTY BOUNDARY

----- EXISTING 2 FT CONTOUR - EXISTING 10 FT CONTOUR - PROPOSED 2 FT CONTOUR PROPOSED 10 FT CONTOUR \_\_\_\_ EXISTING EDGE OF GRAVEL \_\_\_\_\_ CENTER LINE OF DITCH ● 🖂 💭 EX CURB STOP, GATE VALVE, FIRE HYDRANT PR CURB STOP, GATE VALVE, FIRE HYDRANT THRUST BLOCK EXISTING MANHOLE AND CLEANOUTS (S)\_\_\_\_\_s\_\_\_\_s\_\_\_\_\_\_PROPOSED SEWER LINE PROPOSED MANHOLE AND CLEANOUTS (S) \_\_\_\_\_xe\_\_\_\_\_xe\_\_\_\_\_xe\_\_\_\_ EXISTING ELECTRICAL \_\_\_\_\_XT\_\_\_\_\_XT\_\_\_\_\_ EXISTING TELEPHONE TV UTILITY PEDESTALS ΤΕ POWER POLE  $\bigcirc$ —xg—xg—xg— GAS PROPOSED EDGE OF CONCRETE DECK PROPOSED BUILDING \_\_\_\_ \_\_\_ OVERHANG PROPOSED POND SIDEWALK/BOARDWALK \_\_\_\_s\_\_\_s\_\_\_s\_\_\_PERIMETER DRAIN WALL VEGETATION OUTLINE ann PROPERTY CORNERS STORM INLET PR CULVERT WI/ FLARED END SECTIONS EX CULVERT W/ FLARED END SECTIONS ASPHALT

CONCRETE

GRAVEL

ROCK/RIP RAP

| Line Table |        |                  |  |  |
|------------|--------|------------------|--|--|
| Line #     | Length | Direction        |  |  |
| L1         | 25.25  | S87° 54' 15.07"W |  |  |
| L2         | 25.03  | N2°05′44.93"W    |  |  |
| L3         | 4.50   | S87°54'15.07"W   |  |  |
| L4         | 32.65  | N2°05'44.93"W    |  |  |
| L5         | 13.65  | N87°54'15.07"E   |  |  |
| L6         | 9.07   | N2°05′44.93"W    |  |  |
| L7         | 0.74   | N87°54'15.07"E   |  |  |
| L8         | 1.75   | S2°05'44.93"E    |  |  |
| L9         | 7.40   | N87°54'15.07"E   |  |  |
| L10        | 1.75   | N2°05'44.93"W    |  |  |
| L11        | 0.63   | N87°54'15.07"E   |  |  |
| L12        | 1.90   | N2°05'44.93"W    |  |  |
| L13        | 26.38  | N87°54'15.07"E   |  |  |
| L14        | 11.33  | S2°05′44.93"E    |  |  |
| L15        | 4.30   | S87°54'15.07"W   |  |  |
| L16        | 32.00  | S2°05'44.93"E    |  |  |
| L17        | 14.75  | S87°54'15.07"W   |  |  |
| L18        | 25.07  | S2°05′44.93"E    |  |  |
| L19        | 32.43  | N80° 34' 33.08"W |  |  |

## NOTES:

1) IMPROVEMENT SURVEY PLAT OF LOT 1, PIELSTICK-FRIESELL ACCORDING TO THE PLAT THEREOF AS RECORDED AT CLERK AND RECORDER'S OFFICE, AT FILE NO. 11718, COUNTY OF ROUTT, STATE OF COLORADO.

2) FIELD SURVEYING COMPLETED JUNE 23, 2020.

3) THIS CERTIFICATE DOES NOT CONSTITUTE A TITLE SEARCH BY FOUR POINTS SURVEYING AND ENGINEERING. INC. TO DETERMINE OWNERSHIP OR EASEMENTS OF RECORD. FOR ALL INFORMATION REGARDING EASEMENTS, RIGHTS-OF-WAY, OR TITLE OF RECORD. FOUR POINTS SURVEYING AND ENGINEERING, INC. RELIED UPON THE FINAL PLAT OF PIELSTICK-FRIESEL SUBDIVISION.

4) LEGAL DESCRIPTION PROVIDED BY ROUTT COUNTY ASSESSOR.

5) LOCATES FOR UTILITIES WERE NOT REQUESTED OR OBTAINED BY FOUR POINTS SURVEYING AND ENGINEERING, INC. IN CONJUNCTION WITH THIS SURVEY. UTILITY LOCATES SHOULD BE OBTAINED PRIOR TO PERFORMING ANY WORK IN THE REFERENCED AREA.

6) STREET ADDRESS: 100 HUCKLEBERRY LANE, STEAMBOAT SPRINGS.

7) PROPERTY CORNERS FOUND AND SET AS SHOWN HEREON.

SURVEYOR'S CERTIFICATE

I, WALTER N. MAGILL, BEING A DULY REGISTERED LAND SURVEYOR IN THE STATE OF COLORADO, DO HEREBY CERTIFY THAT THE SURVEY (I) WAS PERFORMED BY ME OR UNDER MY DIRECT SUPERVISION, (II) HAS BEEN PREPARED IN COMPLIANCE WITH APPLICABLE LAWS OF THE STATE OF COLORADO AT THE TIME OF THIS SURVEY (III) IS ACCURATE TO THE BEST OF MY KNOWLEDGE.

WALTER N. MAGILL, REGISTERED LAND SURVEYOR, PLS 38024 STATE OF COLORADO

|                                                                                                                          |                                        | FOUR POINTS           | SURVEYING ENGINEERING                               |  |  |  |
|--------------------------------------------------------------------------------------------------------------------------|----------------------------------------|-----------------------|-----------------------------------------------------|--|--|--|
| 440 S. Lincoln Ave, Suite 4A<br>P.O. Box 775966<br>Steamboat Springs, CO 80487<br>(970)-871-6772<br>www.fourpointsse.com |                                        |                       |                                                     |  |  |  |
| L                                                                                                                        |                                        |                       |                                                     |  |  |  |
| REVISIONS                                                                                                                |                                        |                       |                                                     |  |  |  |
| No. DATE                                                                                                                 |                                        |                       |                                                     |  |  |  |
| °<br>Ž                                                                                                                   |                                        |                       |                                                     |  |  |  |
|                                                                                                                          | LOT 1, PIELSTICK-FRIESELL<br>EXEMPTION | 100 HIJCKI ERERRY LAN | 100 HUCKLEBERRY LANE<br>STEAMBOAT SPRINGS, CO 80487 |  |  |  |
| Horizontal Scale                                                                                                         |                                        |                       |                                                     |  |  |  |
| BRAWING:<br>IMPROVEMENT<br>SURVEY PLAT                                                                                   |                                        |                       |                                                     |  |  |  |