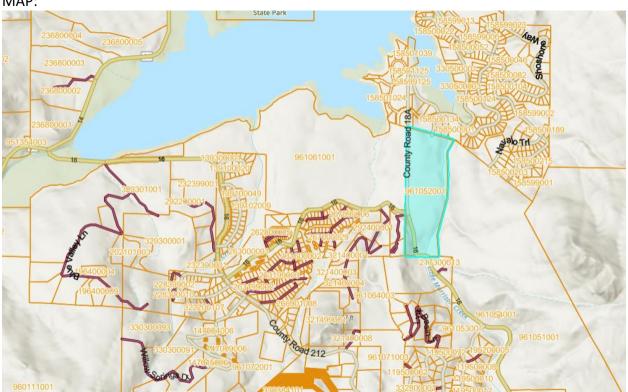

There is a map of the project location on the back of this notice. The following information is provided regarding this application:

Project Name: Tailwaters at Stagecoach Prelim Subdivision

Project Number: PL20240006
Parcel Number: 961052001

Proposal: 200 residential units and 10,000-20,000 sq ft of commercial space

Applicant(s): TAILWATERS AT STAGECOACH LLC

Owner(s): TAILWATERS AT STAGECOACH LLC

LOTS 8, 9 5-3-84 SW4SW4 32-4-84 (REC 842000 & REC 842491)

**TOTAL 89.17 AC** 

Location: at the intersection of CR 16 & CR 18A

<u>This application has not yet been scheduled for a hearing.</u> Once review of the application has been completed and hearing dates are scheduled, you will receive a notification of those dates. A link to the application materials is on the 'Pending Applications' section of the Routt County Planning Department website.