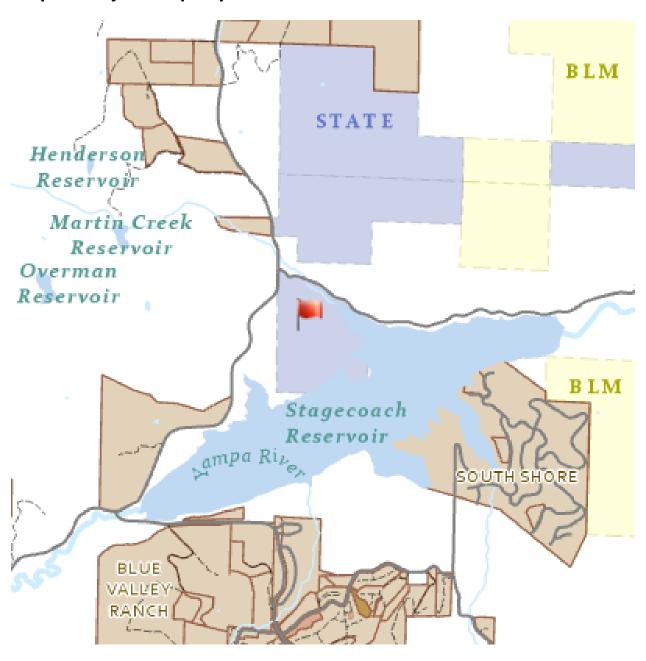

## **NOTICE OF PUBLIC HEARINGS**

May 28, 2024

RE: Stagecoach State Park PUD & Visitor Center; Planning Project # PL20220060

**Dear Property Owner:** 

Craig Preston, Emily Lowell, and Andy Rossi have filed an application with the Routt County Planning Department for a Planned Unit Development - Amendment to amend the Stagecoach State Park Planned Unit Development (PUD) and construct a 3400 sq ft Visitor Center. This facility will have public restrooms, an interpretive display area, retail sales, customer service counter, a conference room and staff offices. This is specifically related to property located at 25500 COUNTY ROAD 14, ROUTT, CO 80467, and more generally, land East of CR14 and South of CR18. A map, showing the location of the property, has been attached to this notice.

## **Map of Subject Property**