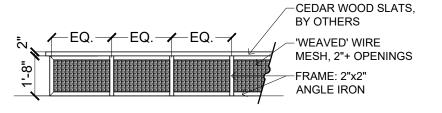

**1'-8"** →

LINEAR BENCH -

**SECTIONS** 

8'-0"

LINEAR BENCH

TOTAL: 1

③Gecko Landscape & Design 2022
This document, ideas and designs incoprorated herin, an instrument of professional service, is the property o Gecko Landscape & Design, and is not to be used, in whole or in part, for any other project without written authorization of one of the principals of Gecko Landsca

## NOTES:

- 1. FRAME: 2"x2" ANGLE IRON.
- 2. INSERT: 'WEAVED' WIRE MESH, 2"+ OPENINGS, ALL SIDES. TO BE FILLED WITH COBBLE (BY OTHERS).
- 3. 20" HEIGHT FRAME, ADDITIONAL 2" FOR WOOD SLATS. OVERALL HEIGHT NOT TO EXCEED 22".
- 4. STEEL MEMBERS TO NATURALLY RUST.
- 5. ALL JOINTS TO BE SMOOTH FINISHED AND GRINDED DOWN.
- 6. NO WIRE MESH NEEDED FOR BOTTOM OF GABION FRAME.