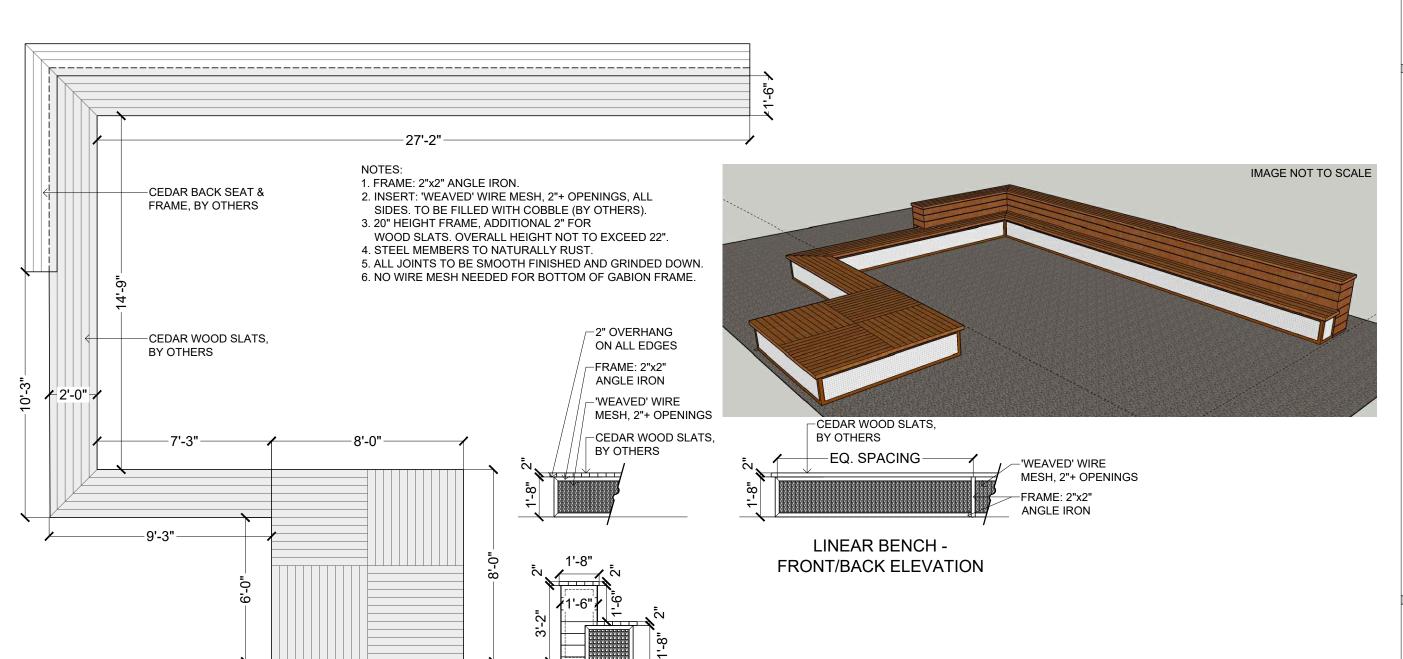

## LANDSCAPE PLAN 54175 RCR 129

LINEAR GABION BENCH

NOT FOR

SCALE: 1/4" = 1'-0"

DATE: 04/28/2022

REVISION .

FILE NAME:

GLD-Clark Store\_Bs

## NOTES:

- 1. FRAME: 2"x2" ANGLE IRON.
- 2. INSERT: 'WEAVED' WIRE MESH, 2"+ OPENINGS, ALL SIDES. TO BE FILLED WITH COBBLE (BY OTHERS).
- 3. 20" HEIGHT FRAME, ADDITIONAL 2" FOR WOOD SLATS. OVERALL HEIGHT NOT TO EXCEED 22".
- 4. STEEL MEMBERS TO NATURALLY RUST.
- 5. ALL JOINTS TO BE SMOOTH FINISHED AND GRINDED DOWN.
- 6. NO WIRE MESH NEEDED FOR BOTTOM OF GABION FRAME.