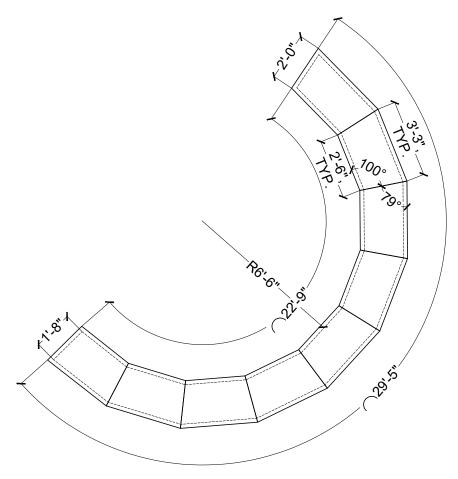

DRAWN BY:

CHECKED BY: SHEET NUMBER:

LD 1.0

**CIRCULAR BENCH 1** TOTAL: 1

TOTAL: 2 **SECTION** 

## NOTES:

- 1. FRAME: 2"x2" ANGLE IRON.
- 2. INSERT: 'WEAVED' WIRE MESH, 2"+ OPENINGS, ALL SIDES. TO BE FILLED WITH COBBLE (BY OTHERS).
- 3. 20" HEIGHT FRAME, ADDITIONAL 2" FOR WOOD SLATS. OVERALL HEIGHT NOT TO EXCEED 22".
- 4. STEEL MEMBERS TO NATURALLY RUST.
- 5. ALL JOINTS TO BE SMOOTH FINISHED AND GRINDED DOWN.
- 6. NO WIRE MESH NEEDED FOR BOTTOM OF GABION FRAME.