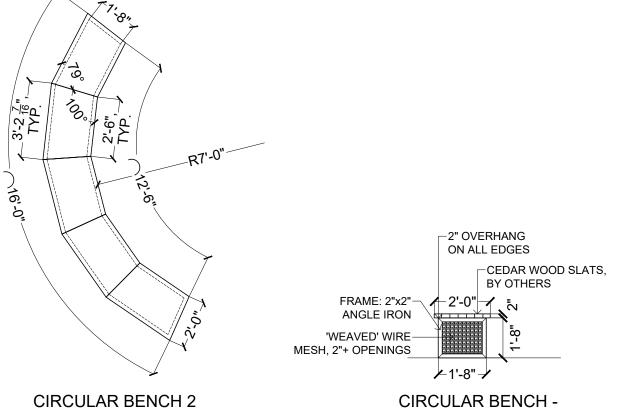

DRAWN BY:

CHECKED BY: SHEET NUMBER:

LD 1.0

**CIRCULAR BENCH 1** TOTAL: 1

TOTAL: 2 **SECTION** 

## NOTES:

- 1. FRAME: 2"x2" ANGLE IRON.
- 2. INSERT: 'WEAVED' WIRE MESH, 2"+ OPENINGS, ALL SIDES. TO BE FILLED WITH COBBLE (BY OTHERS).
- 3. 20" HEIGHT FRAME, ADDITIONAL 2" FOR WOOD SLATS. OVERALL HEIGHT NOT TO EXCEED 22".
- 4. STEEL MEMBERS TO NATURALLY RUST.
- 5. ALL JOINTS TO BE SMOOTH FINISHED AND GRINDED DOWN.
- 6. NO WIRE MESH NEEDED FOR BOTTOM OF GABION FRAME.

CIRCULAR BENCH -FRONT/BACK ELEVATION

THE CLARK STORE LANDSCAPE PLAN

**CIRCULAR GABION BENCHES** 

NOT FOR

DRAWN BY:

CHECKED BY: SHEET NUMBER:

LD 1.1