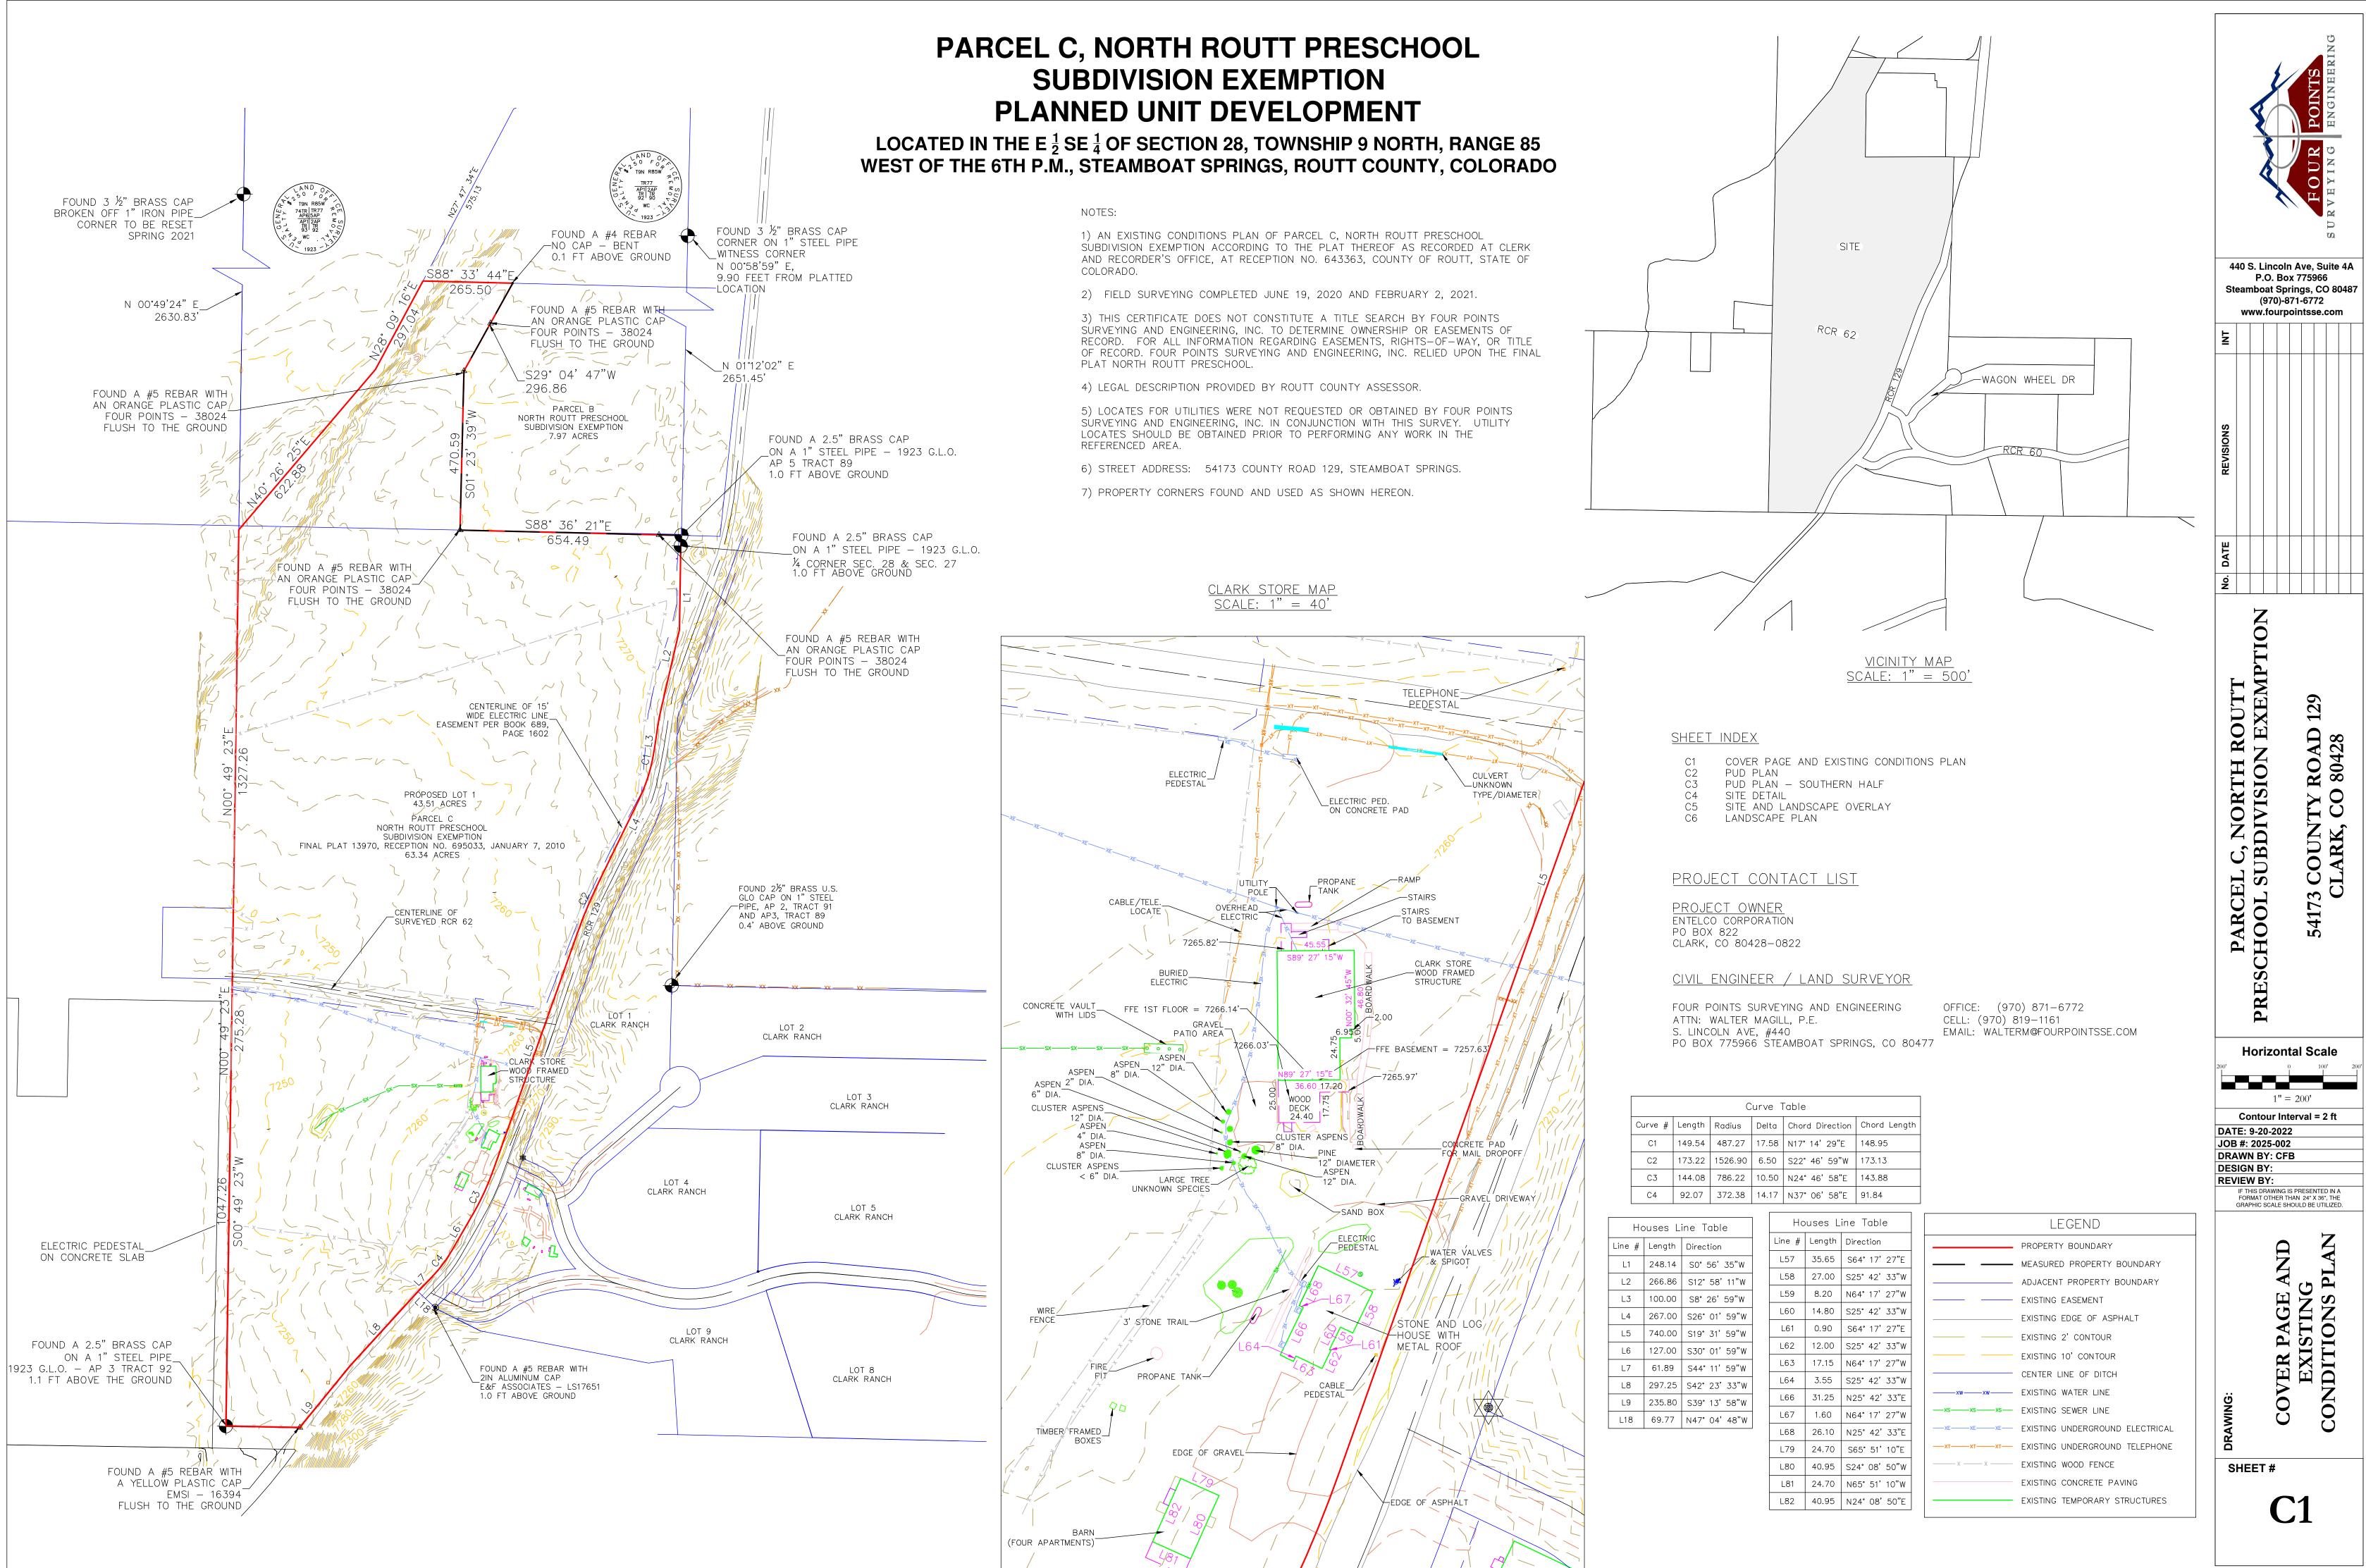

 AN EXISTING CONDITIONS PLAN OF PARCEL C, NORTH ROUTT PRESCHOOL SUBDIVISION EXEMPTION ACCORDING TO THE PLAT THEREOF AS RECORDED AT CLERK AND RECORDER'S OFFICE, AT RECEPTION NO. 643363, COUNTY OF ROUTT, STATE OF COLORADO.

2. FIELD SURVEYING COMPLETED JUNE 19, 2020 AND FEBRUARY 2, 2021.

3. THIS CERTIFICATE DOES NOT CONSTITUTE A TITLE SEARCH BY FOUR POINTS SURVEYING AND ENGINEERING, INC. TO DETERMINE OWNERSHIP OR EASEMENTS OF RECORD. FOR ALL INFORMATION REGARDING EASEMENTS, RIGHTS-OF-WAY, OR TITLE OF RECORD. FOUR POINTS SURVEYING AND ENGINEERING, INC. RELIED UPON THE FINAL PLAT NORTH ROUTT PRESCHOOL.

4. LEGAL DESCRIPTION PROVIDED BY ROUTT COUNTY ASSESSOR.

5. LOCATES FOR UTILITIES WERE NOT REQUESTED OR OBTAINED BY FOUR POINTS SURVEYING AND ENGINEERING, INC. IN CONJUNCTION WITH THIS SURVEY. UTILITY LOCATES SHOULD BE OBTAINED PRIOR TO PERFORMING ANY WORK IN THE REFERENCED AREA.

6. STREET ADDRESS: 54173 COUNTY ROAD 129, STEAMBOAT SPRINGS.

7. PROPERTY CORNERS FOUND AND USED AS SHOWN HEREON.

8. THIS PUD APPLICATION IS A SUBDIVISION OF PARCEL C INTO A FIVE ACRE PUD PARCEL WITH ONE ACRE OF OPEN SPACE. THE REMAINDER OF PARCEL C WILL BE SPLIT BY A NEWLY DEDICATED RIGHT OF WAY PARCEL FOR RCR 62 AND IS NOTED AS LOT 2.

| Curve Table |        |         |       |                 |              |
|-------------|--------|---------|-------|-----------------|--------------|
| Curve #     | Length | Radius  | Delta | Chord Direction | Chord Length |
| C1          | 149.54 | 487.27  | 17.58 | N17° 14' 29"E   | 148.95       |
| C2          | 173.22 | 1526.90 | 6.50  | S22°46'59"W     | 173.13       |
| С3          | 144.08 | 786.22  | 10.50 | N24°46'58"E     | 143.88       |
| C4          | 92.07  | 372.38  | 14.17 | N37°06'58"E     | 91.84        |

| Curve Table |        |         |       |                 |              |
|-------------|--------|---------|-------|-----------------|--------------|
| Curve #     | Length | Radius  | Delta | Chord Direction | Chord Length |
| C1          | 149.54 | 487.27  | 17.58 | N17° 14' 29"E   | 148.95       |
| C2          | 173.22 | 1526.90 | 6.50  | S22°46'59"W     | 173.13       |
| C3          | 144.08 | 786.22  | 10.50 | N24°46'58"E     | 143.88       |
| C4          | 92.07  | 372.38  | 14.17 | N37°06'58"E     | 91.84        |

| Нс     | ouses l |
|--------|---------|
| Line # | Length  |
| L1     | 278.85  |
| L2     | 266.86  |
| L3     | 100.00  |
| L4     | 267.00  |
| L5     | 740.00  |
| L6     | 127.00  |
| L7     | 61.89   |
| L8     | 297.25  |
| L9     | 235.80  |
| L18    | 69.77   |
|        |         |

| ouses Line Table |               |  |  |  |
|------------------|---------------|--|--|--|
| Length           | Direction     |  |  |  |
| 278.85           | S0° 56' 35"W  |  |  |  |
| 266.86           | S12°58'11"W   |  |  |  |
| 100.00           | S8°26'59"W    |  |  |  |
| 267.00           | S26°01'59"W   |  |  |  |
| 740.00           | S19° 31' 59"W |  |  |  |
| 127.00           | S30°01'59"W   |  |  |  |
| 61.89            | S44°11'59"W   |  |  |  |
| 297.25           | S42°23'33"W   |  |  |  |
| 235.80           | S39°13'58"W   |  |  |  |
| 69.77            | N47°04'48"W   |  |  |  |

|        | LEGEND                          |
|--------|---------------------------------|
|        | PROPERTY BOUNDARY               |
|        | MEASURED PROPERTY BOUNDARY      |
|        | ADJACENT PROPERTY BOUNDARY      |
|        | EXISTING EASEMENT               |
|        | EXISTING EDGE OF ASPHALT        |
|        | EXISTING 2' CONTOUR             |
|        | EXISTING 10' CONTOUR            |
|        | CENTER LINE OF DITCH            |
| xwxw   | EXISTING WATER LINE             |
| XSXSXS | EXISTING SEWER LINE             |
| XEXEXE | EXISTING UNDERGROUND ELECTRICAL |
| XTXTXT | EXISTING UNDERGROUND TELEPHONE  |
| XX     | EXISTING WOOD FENCE             |
|        | EXISTING CONCRETE PAVING        |
|        | EXISTING TEMPORARY STRUCTURES   |
|        |                                 |

LEGEND

|         | PROPERTY BOUNDARY               |
|---------|---------------------------------|
|         | MEASURED PROPERTY BOUNDARY      |
|         | ADJACENT PROPERTY BOUNDARY      |
|         | EXISTING EASEMENT               |
|         | EXISTING EDGE OF ASPHALT        |
|         | EXISTING 2' CONTOUR             |
|         | EXISTING 10' CONTOUR            |
|         | CENTER LINE OF DITCH            |
| xwxw    | EXISTING WATER LINE             |
| _xsxsxs | EXISTING SEWER LINE             |
| XEXEXE  | EXISTING UNDERGROUND ELECTRICAL |
| XTXTXT  | EXISTING UNDERGROUND TELEPHONE  |
| XX      | EXISTING WOOD FENCE             |
|         | EXISTING CONCRETE PAVING        |
|         | EXISTING TEMPORARY STRUCTURES   |