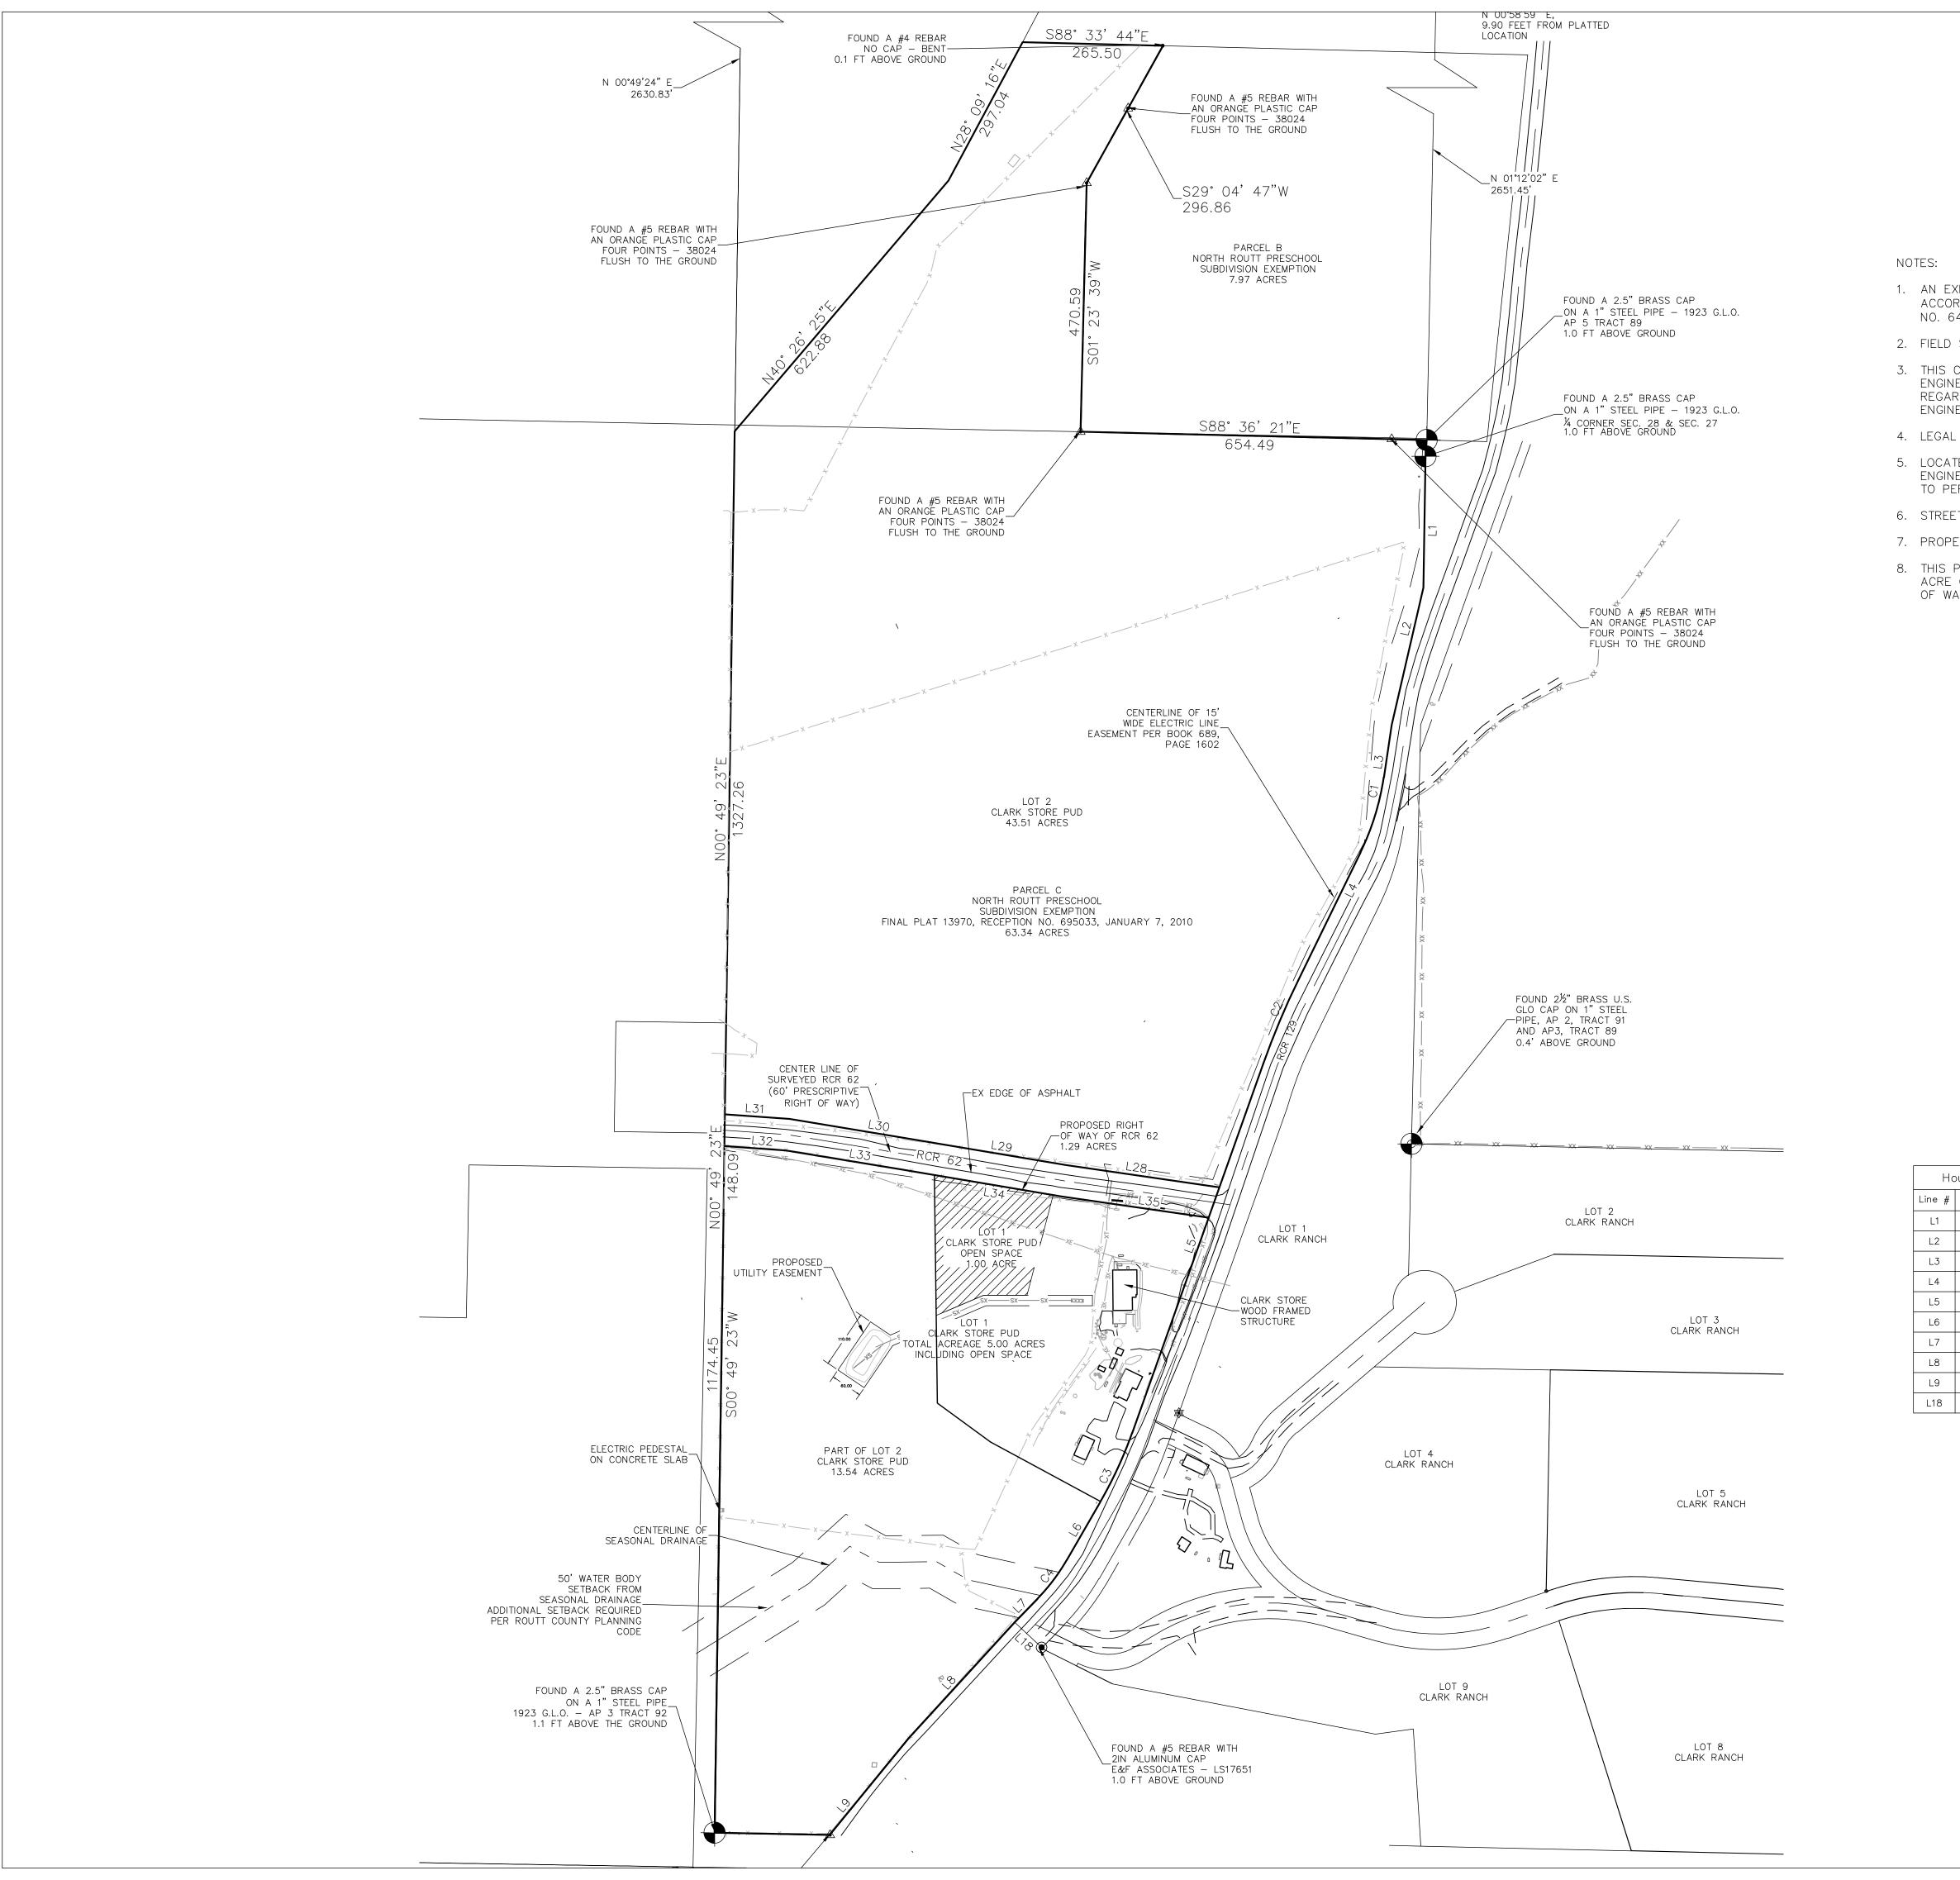

6. STREET ADDRESS: 54173 COUNTY ROAD 129, STEAMBOAT SPRINGS.

7. PROPERTY CORNERS FOUND AND USED AS SHOWN HEREON.

8. THIS PUD APPLICATION IS A SUBDIVISION OF PARCEL C INTO A FIVE ACRE PUD PARCEL WITH ONE ACRE OF OPEN SPACE. THE REMAINDER OF PARCEL C WILL BE SPLIT BY A NEWLY DEDICATED RIGHT OF WAY PARCEL FOR RCR 62 AND IS NOTED AS LOT 2.

| Нс     | ouses l |
|--------|---------|
| Line # | Length  |
| L1     | 278.85  |
| L2     | 266.86  |
| L3     | 100.00  |
| L4     | 267.00  |
| L5     | 740.00  |
| L6     | 127.00  |
| L7     | 61.89   |
| L8     | 297.25  |
| L9     | 235.80  |
| L18    | 69.77   |
|        |         |

| ouses Line Table |               |  |  |  |
|------------------|---------------|--|--|--|
| Length           | Direction     |  |  |  |
| 278.85           | S0° 56' 35"W  |  |  |  |
| 266.86           | S12°58'11"W   |  |  |  |
| 100.00           | S8°26'59"W    |  |  |  |
| 267.00           | S26°01'59"W   |  |  |  |
| 740.00           | S19° 31' 59"W |  |  |  |
| 127.00           | S30°01'59"W   |  |  |  |
| 61.89            | S44°11'59"W   |  |  |  |
| 297.25           | S42°23'33"W   |  |  |  |
| 235.80           | S39°13'58"W   |  |  |  |
| 69.77            | N47°04'48"W   |  |  |  |