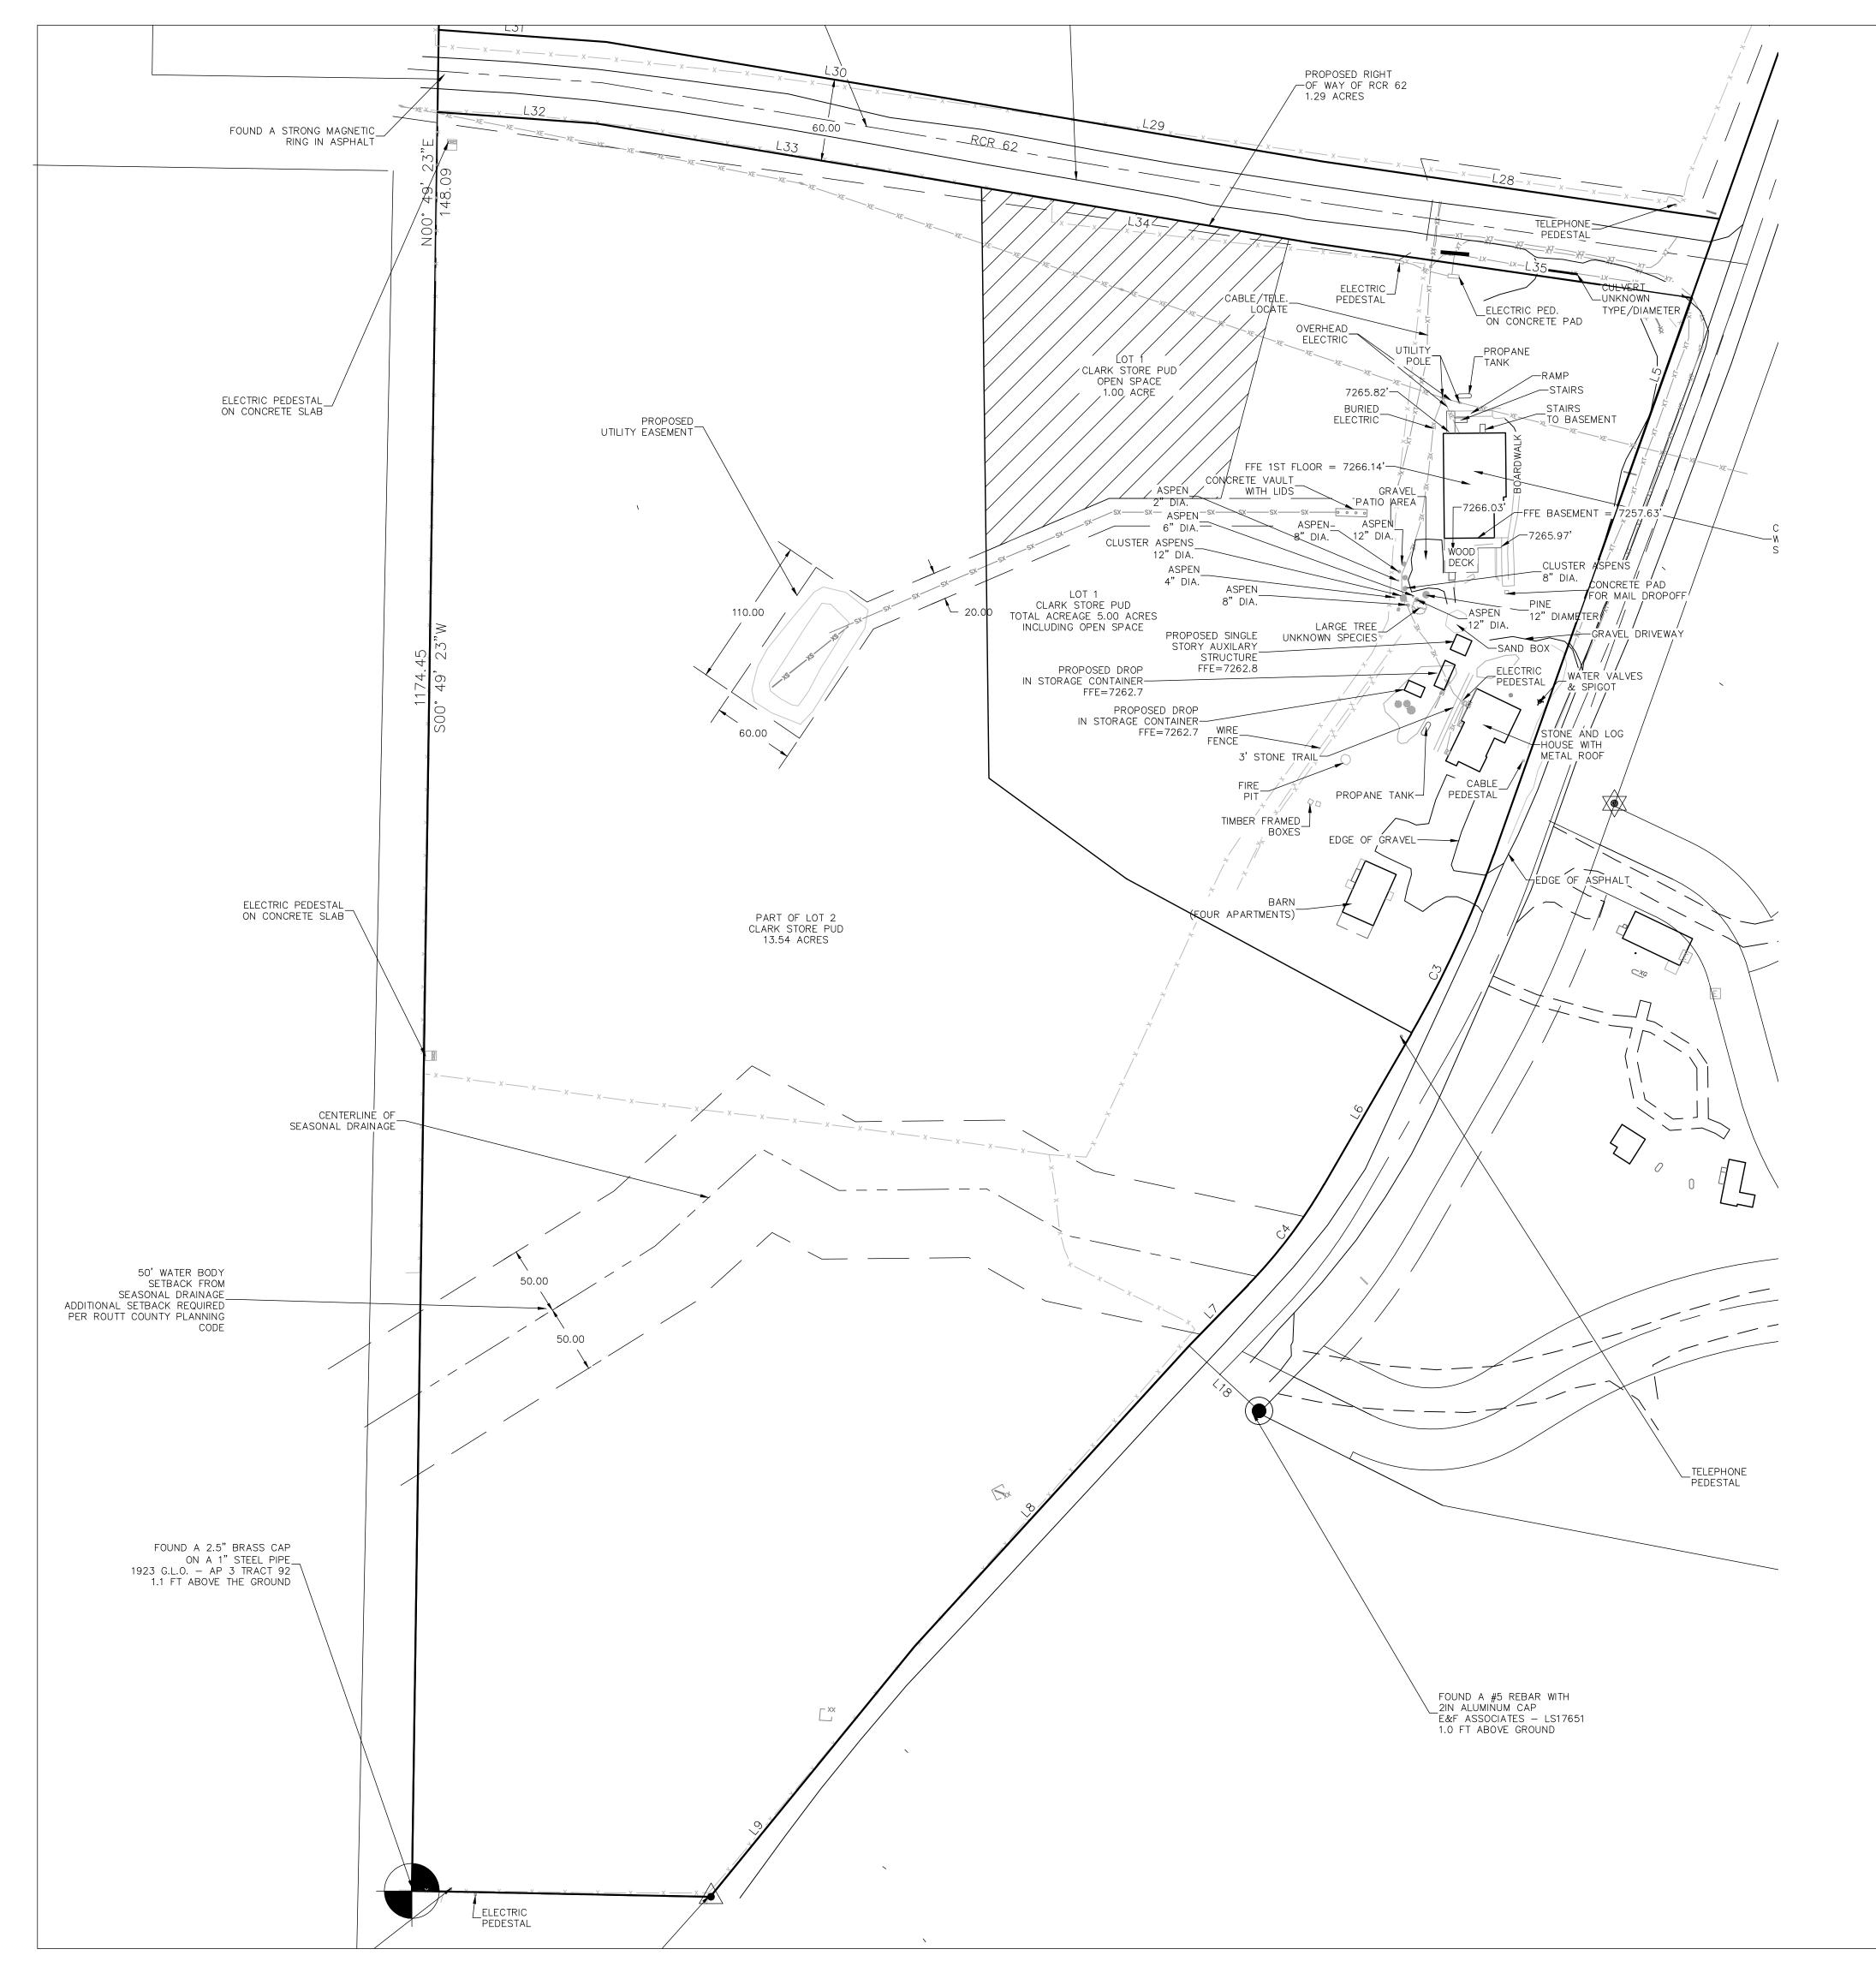

6. STREET ADDRESS: 54173 COUNTY ROAD 129, STEAMBOAT SPRINGS.

7. PROPERTY CORNERS FOUND AND USED AS SHOWN HEREON.

8. THIS PUD APPLICATION IS A SUBDIVISION OF PARCEL C INTO A FIVE ACRE PUD PARCEL WITH ONE ACRE OF OPEN SPACE. THE REMAINDER OF PARCEL C WILL BE SPLIT BY A NEWLY DEDICATED RIGHT OF WAY PARCEL FOR RCR 62 AND IS NOTED AS LOT 2.