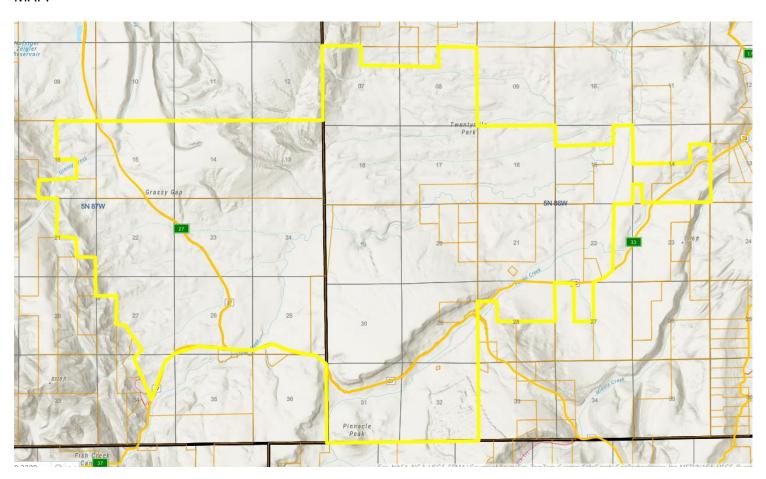

There is a map of the project location on the back of this notice. The following information is provided regarding this application:

Project Peabody Foidel Creek (Twentymile) Mine Renewal

Name:

Project PL20240049

CAMILLETTI & SONS, INC CAMILLETTI AND SONS, INC.

SCHUELKE, DANNY L. & SHIRLEY A. (JT)
CHANCE REVOCABLE LIVING TRUST 7/13/16

TWO CREEKS RIDGE LLC

Legal: Portions of Sections 13-16, 21-27, 34, and 36 5 North 87 West and

Portions of Sections 7-8, 14-22, and 27-32 5 North 86 West

Address: 29515 COUNTY ROAD 27, ROUTT, CO 80467

Location: 20 Mile Park area; near the intersection of CR 27 and CR 33

This application has not yet been scheduled for a decision or hearing. Once review of the application has been completed and decision or hearing date(s) scheduled, you will receive a notification of those dates. A link to the application materials is on the 'Pending Applications' section of the Routt County Planning Department website.

## MAP: