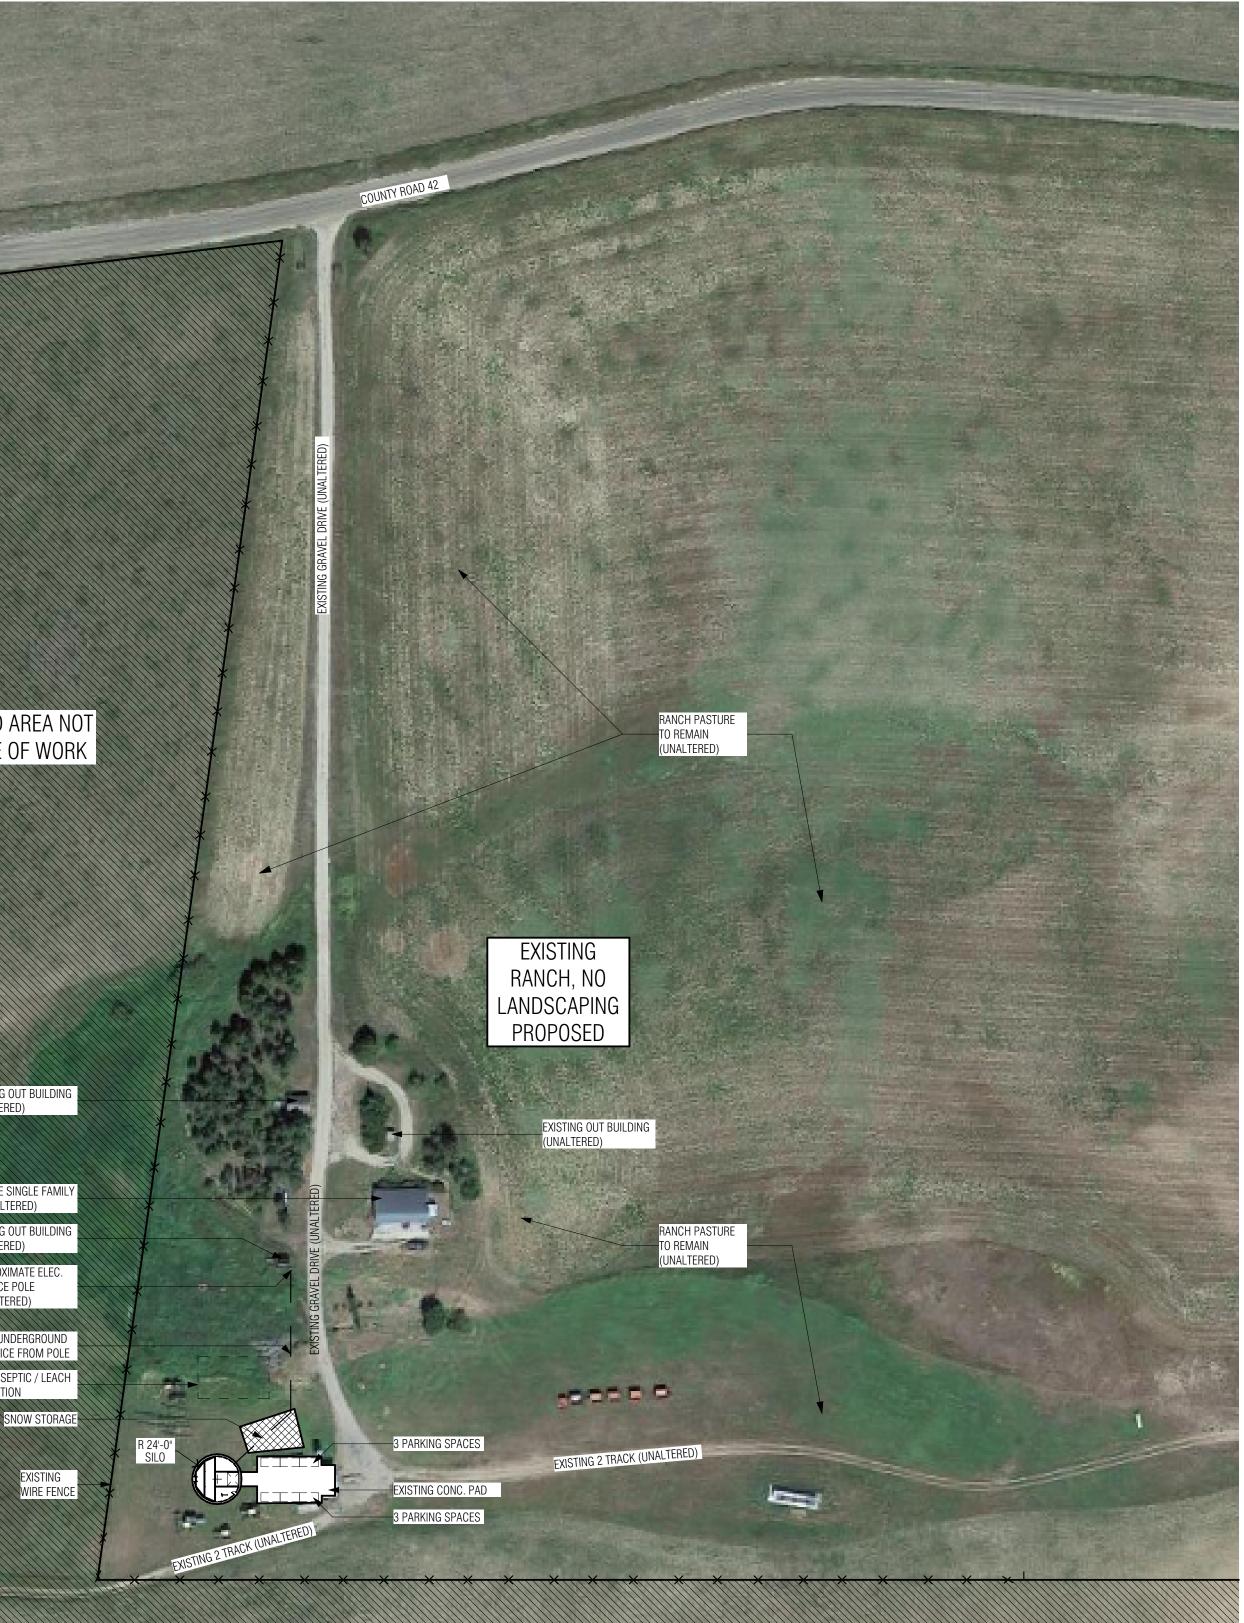

## HATCHED AREA NOT IN SCOPE OF WORK

EXISTING OUT BUILDING (UNALTERED)

EXISTING PRIVATE SINGLE FAMILY RESIDENCE (UNALTERED) EXISTING OUT BUILDING (UNALTERED) APPROXIMATE ELEC. SERVICE POLE (UNALTERED)

ASSUMED UNDERGROUND ELEC. SERVICE FROM POLE PROPOSED SEPTIC / LEACH FIELD LOCATION

+ REFER TO SURVEY FOR SILO LOCATION OF SILO FROM PROPERTY CORNER
+ TRASH ENCLOSURE - TRASH STORED IN BUILDING, OWNER TO PROVIDE REMOVAL SERVICE
+ SANITATION FACILITIES - EXISTING ADA RESTROOM IN BUILDING CONNECTED TO EXISTING SEPTIC TANK AND LEACH FILED
+ WATER BODIES, DRAINAGE, AND DITCHES - N/A
+ WETLANDS, FLOODPLAIN, AND STEEP SLOPE - N/A/
+ EASEMENTS, BUILDIN ENVELOPES AND MINIMUM SETBACKS - PER SURVEY BY OTHERS
+ LOCATION AND PROPOSED LANDSCAPING - EXISTING RANCH, NO LANDSCAPING PROPOSED
+ LOCATION, WIDTH AND SURFACE OF ALL EXISTING AND PROPOSED ACCESS ROADS AND DRIVES - EXISTING UNALTERED LOCATION AND MTHOD OF HAZARDOUS MATERIAL STORAGE - N/A