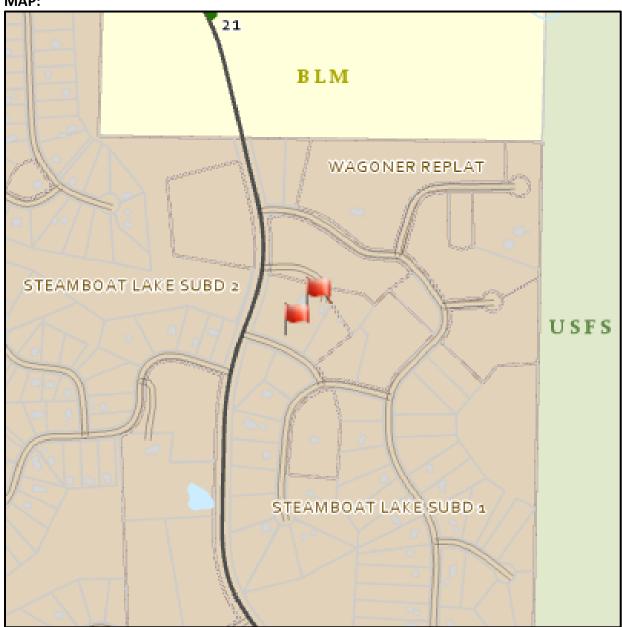

There is a map of the project location on the back of this notice. The following information is provided regarding this application:

Project Name: GOLDEN VIEW SUBDIVISION

Project Number: PL20240076

Parcel Number: 160700001, 160700004

LAKE SUBD F1 & OUTLOT 7 BENCH WARMER SUBD. TOTAL: 4.1 AC

LOT 4 STEAMBOAT LAKE UNIT NO. 1 TOTAL: 1.04 AC

Address: 27200 GOLDEN VIEW TRL, ROUTT, CO 80428

**Location:** Multiple lots at the NE corner of County Road 129 and Miners

Dream Dr, accessed from Golden View Trl

This application has not yet been scheduled for a decision or hearing. Once review of the application has been completed and decision or hearing date(s) scheduled, you will receive a notification of those dates. A link to the application materials is on the 'Pending Applications' section of the Routt County Planning Department website.