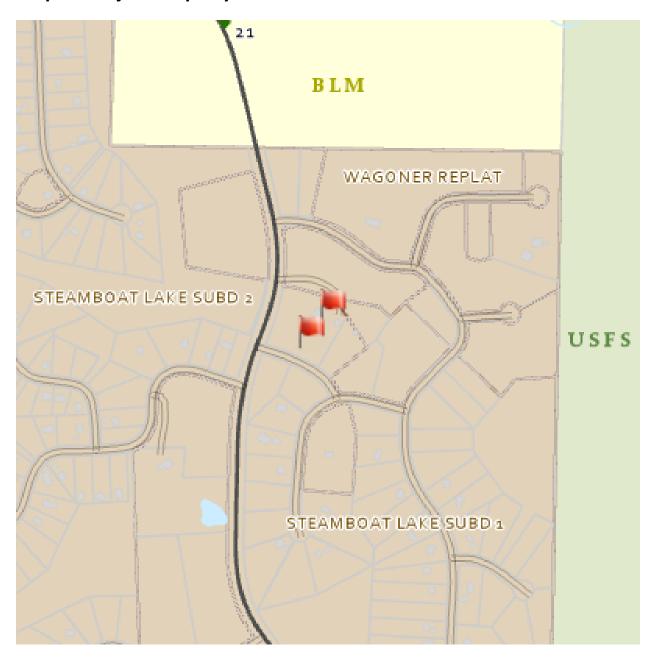

## **NOTICE OF PUBLIC HEARINGS**

January 14, 2025

RE: GOLDEN VIEW SUBDIVISION; Planning Project # PL20240076

**Dear Property Owner:** 

FINCH FAMILY TRUST 11/1/2021 has filed an application with the Routt County Planning Department for a LOT LINE ADJUSTMENT, CONSOLIDATION, and VACTION-EASEMENT, specifically related to property located at 27200 GOLDEN VIEW TRL, ROUTT, CO 80428, and more generally at multiple lots on the NE corner of County Road 129 and Miners Dream Dr, accessed from Golden View Trl. A map, showing the location of the property, has been attached to this notice.

## **Map of Subject Property**