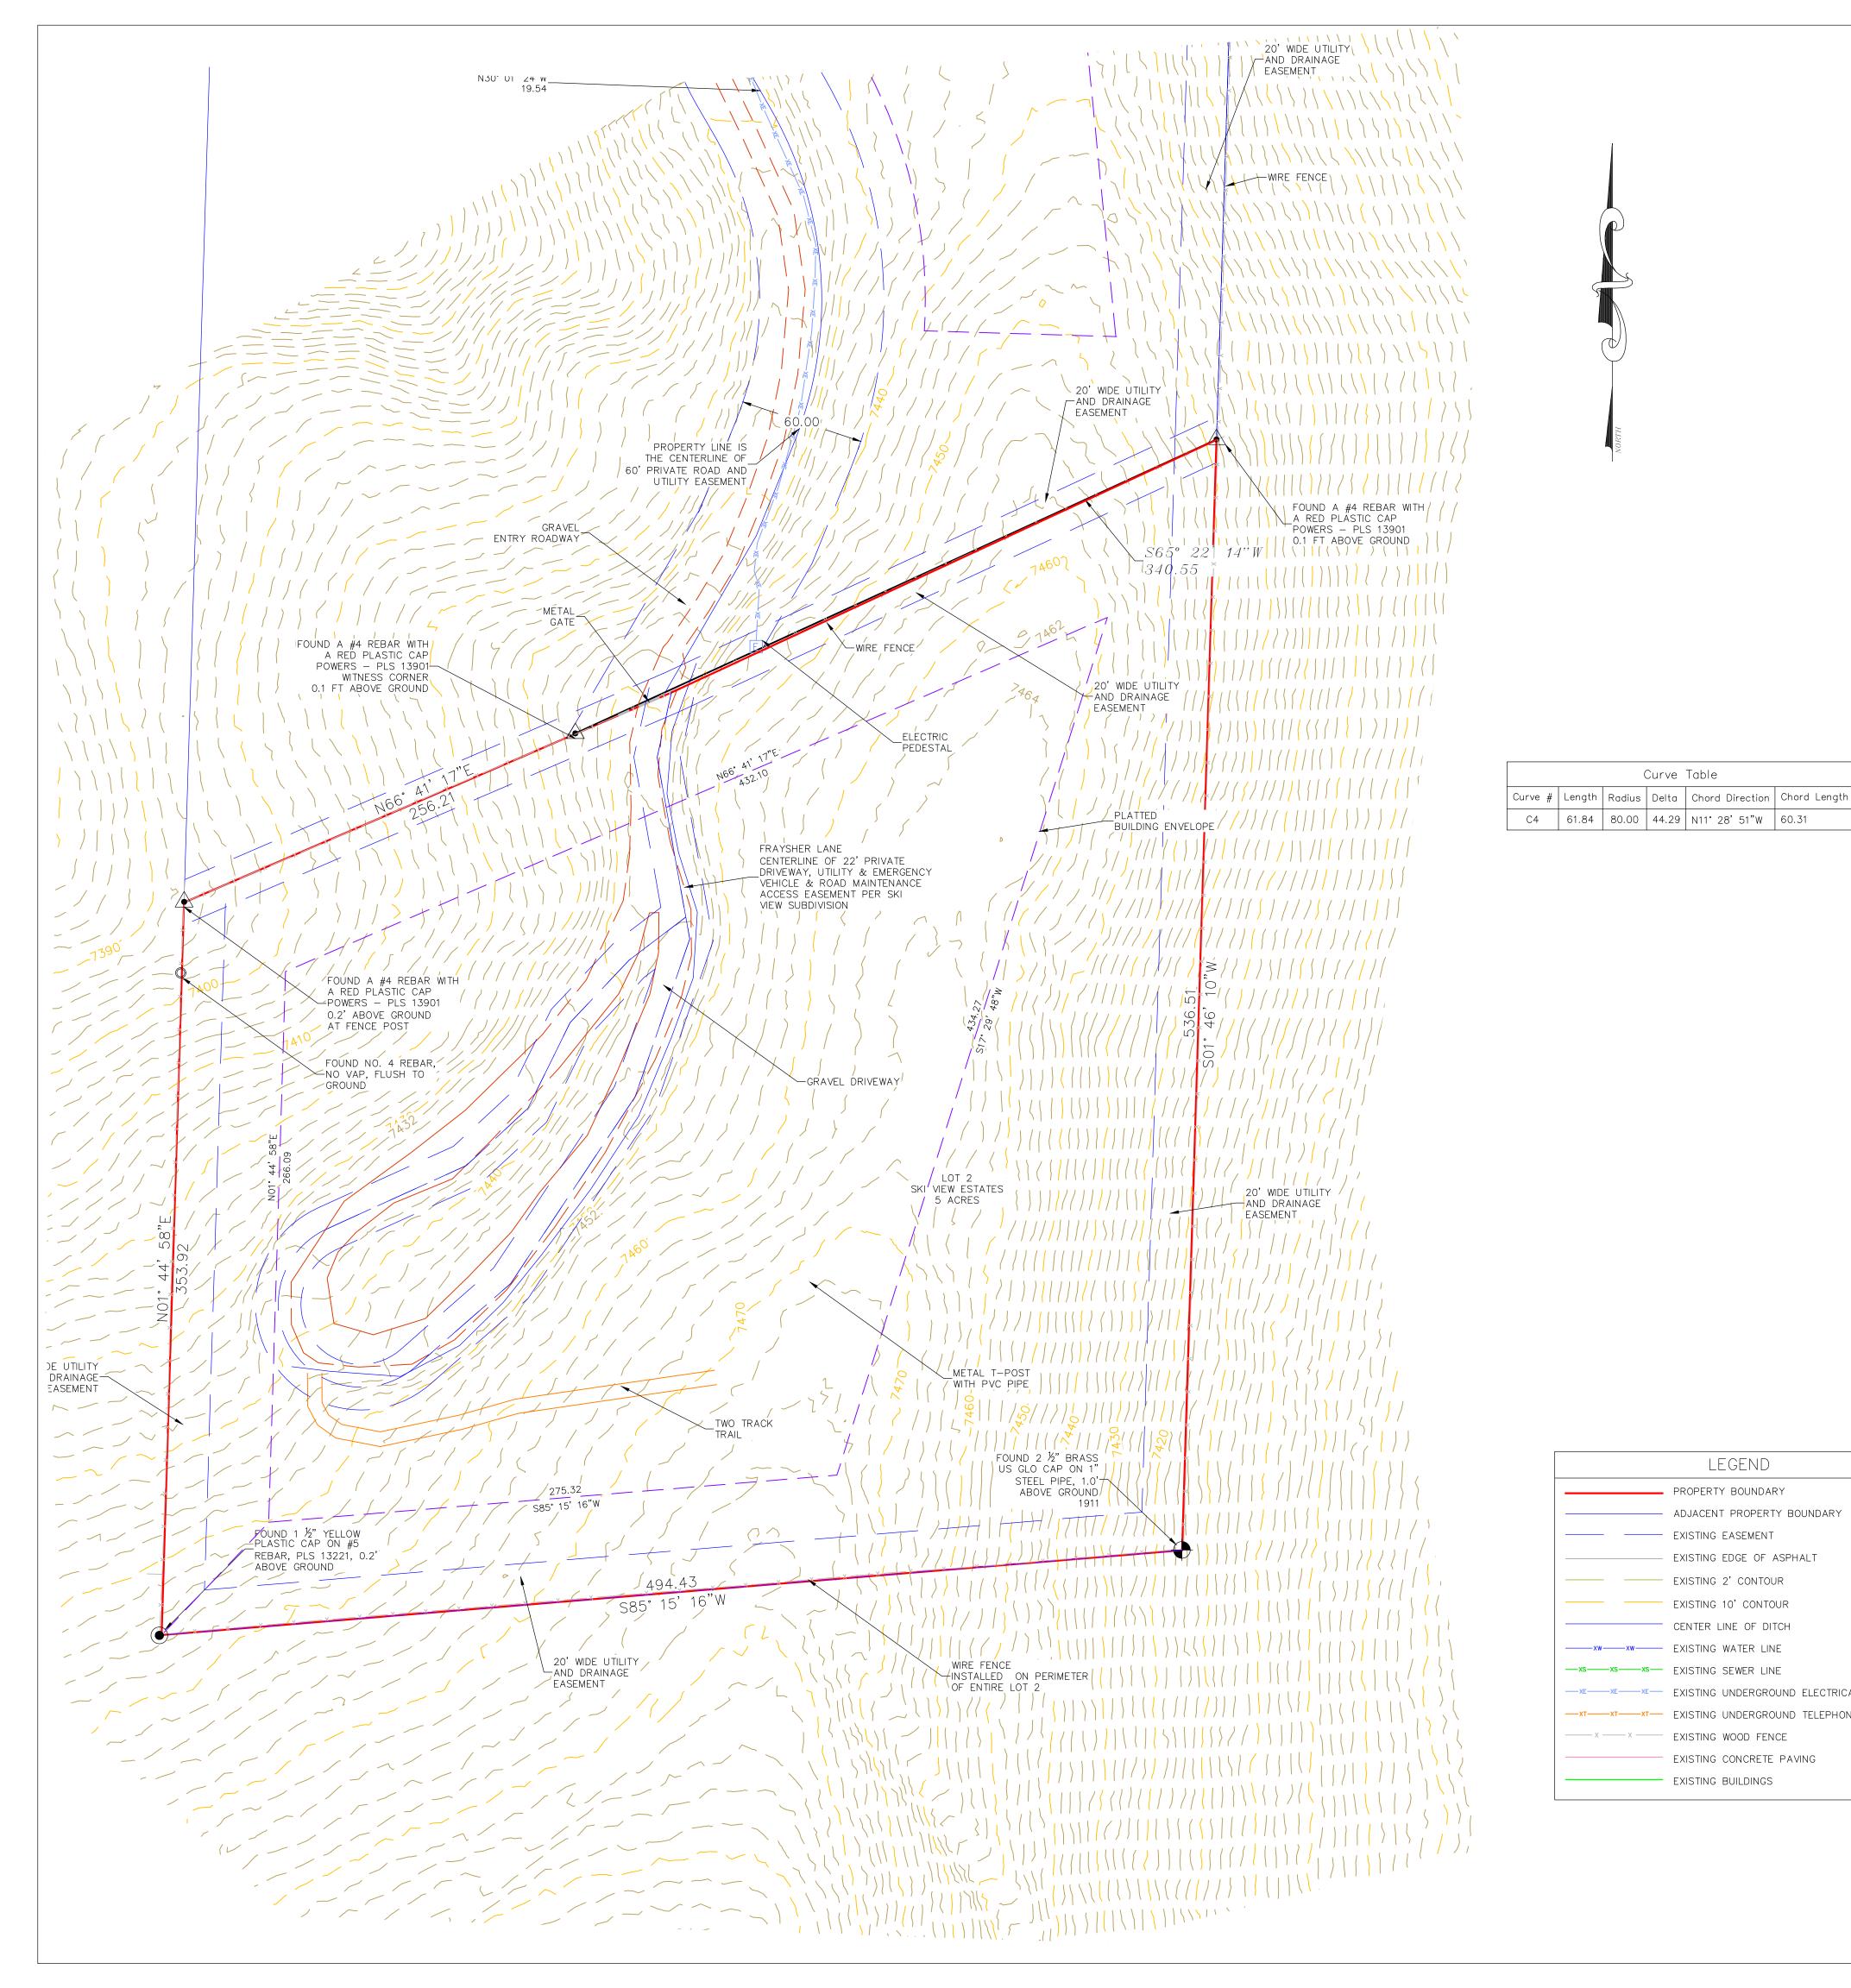

## **IMPROVEMENT SURVEY PLAT**

OF LOT 2, SKI VIEW ESTATES

LOCATED IN THE SE  $\frac{1}{4}$  NE  $\frac{1}{4}$  OF SECTION 6, TOWNSHIP 3 NORTH, RANGE 84 WEST OF THE 6TH P.M., OAK CREEK, **ROUTT COUNTY, COLORADO** 

Curve Table

LEGEND

ADJACENT PROPERTY BOUNDARY

EXISTING EDGE OF ASPHALT

PROPERTY BOUNDARY

EXISTING 2' CONTOUR EXISTING 10' CONTOUR CENTER LINE OF DITCH

-xe---xe---xe-- Existing underground electrical

EXISTING WOOD FENCE

EXISTING BUILDINGS

EXISTING CONCRETE PAVING

---- EXISTING EASEMENT

-xs---xs---xs-- EXISTING SEWER LINE

- 1. IMPROVEMENT SURVEY PLAT AND TOPOGRAPHIC SURVEY LOT 2, SKI VIEW ESTATES ACCORDING TO THE PLAT THEREOF AS RECORDED AT CLERK AND RECORDER'S OFFICE, AT FILE NO. 13154, COUNTY OF ROUTT, STATE OF COLORADO.
- 2. FIELD SURVEYING COMPLETED JUNE 2, 2021.
- 3. THIS CERTIFICATE DOES NOT CONSTITUTE A TITLE SEARCH BY FOUR POINTS SURVEYING AND ENGINEERING, INC. TO DETERMINE OWNERSHIP OR EASEMENTS OF RECORD. FOR ALL INFORMATION REGARDING EASEMENTS, RIGHTS-OF-WAY, OR TITLE OF RECORD. FOUR POINTS SURVEYING AND ENGINEERING, INC. RELIED UPON THE FINAL PLAT OF SKI VIEW ESTATES SUBDIVISION. FOUR POINTS SURVEYING AND ENGINEERING REVIEWED LAND TITLE GUARANTEE COMPANY TITLE COMMITMENT NO. R30026368 EFFECTIVE DATE MARCH 12, 2021.
- 4. LEGAL DESCRIPTION PROVIDED BY LAND TITLE GUARANTEE COMPANY.
- 5. LOCATES FOR UTILITIES WERE NOT REQUESTED OR OBTAINED BY FOUR POINTS SURVEYING AND ENGINEERING, INC. IN CONJUNCTION WITH THIS SURVEY. UTILITY LOCATES SHOULD BE OBTAINED PRIOR TO PERFORMING ANY WORK IN THE REFERENCED AREA.
- 6. STREET ADDRESS: 23620 FRAYSHER LANE, OAK CREEK
- 7. PROPERTY CORNERS FOUND AND SET AS SHOWN HEREON.
- 8. BEARINGS AND DISTANCES IN ITALICS ARE "AS MEASURED" BASED ON FIELD SURVEYING BETWEEN FOUND PROPERTY CORNERS. PLATTED BEARINGS AND DIMENSIONS ARE IN STANDARD FONT.
- 9. THE EASEMENT FOR FRAYSHER LANE DOES NOT OVERLAP THE LOCATION OF THE SURVEYED ROADWAY AS SHOWN HEREON.