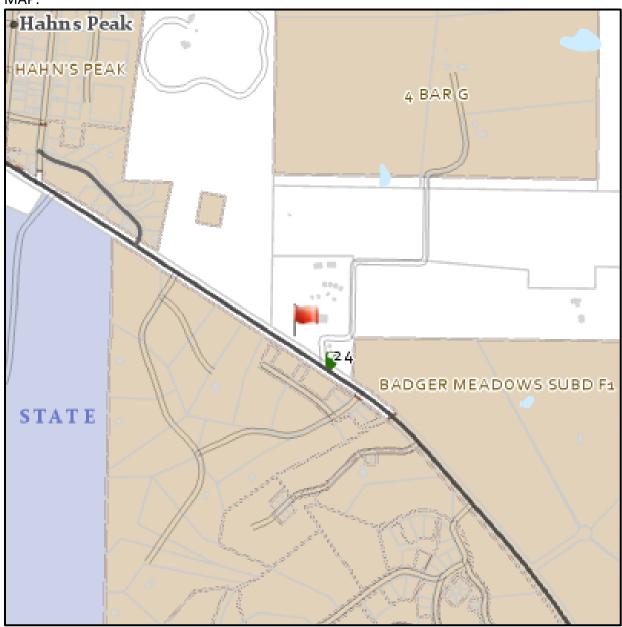

Address: 60880 COUNTY ROAD 129, ROUTT, CO 80428

Location: 0.55 miles east of Main St on 129 in Hahn's Peak Village

This application has not yet been scheduled for a decision or hearing. Once review of the application has been completed and decision or hearing date(s) scheduled, you will receive a notification of those dates. A link to the application materials is on the 'Pending Applications' section of the Routt County Planning Department website.

## MAP: