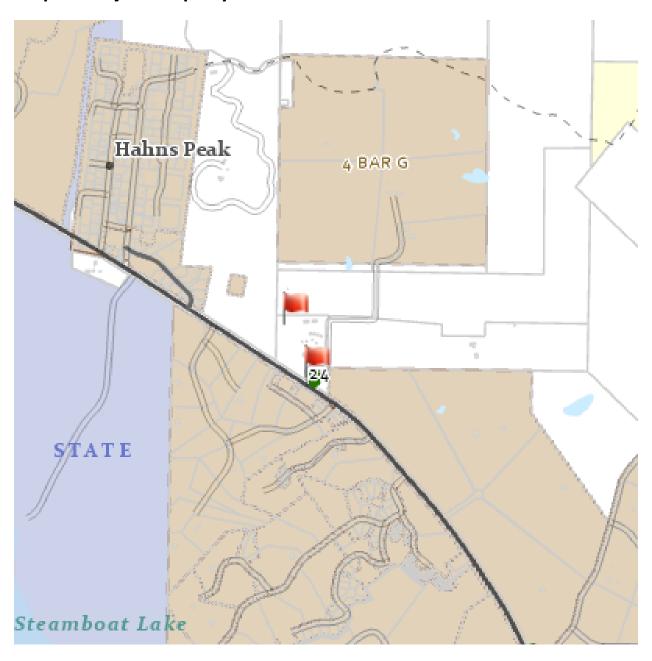

## **ADMINISTRATIVE DECISION**

February 21, 2025

RE: SLO Sleigh Rides; Planning Project # PL20250007

**Dear Property Owner:** 

JONES OUTPOST HOLDING LLC has filed an application with the Routt County Planning Department for a Administrative Permits - Amendments to Permit for SLO Sleigh Ride Operations- Changes to Route , specifically related to property located at 60880 COUNTY ROAD 129, ROUTT, CO 80428, and more generally at 0.55 miles east of Main St on 129 in Hahn's Peak Village. A map, showing the location of the property, has been attached to this notice.

## **Map of Subject Property**