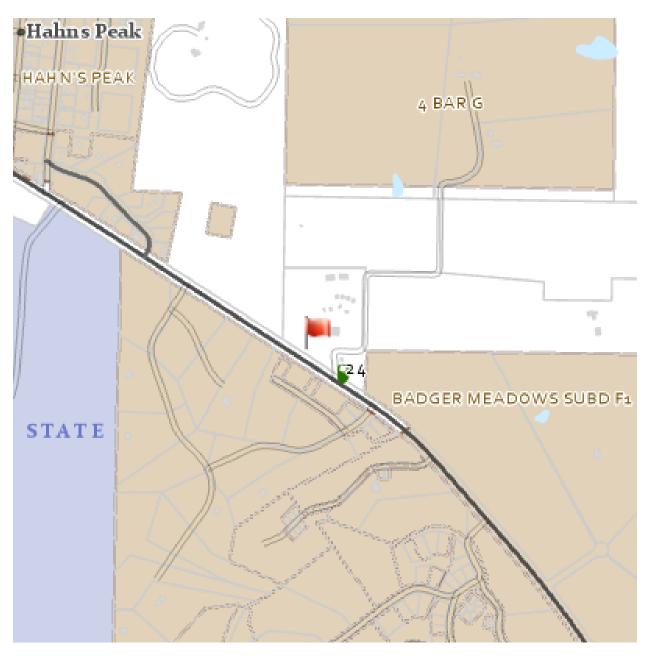

## RE: Renewal- SLO Snowmobile; Planning Project # PL20250005

Dear Property Owner:

JONES OUTPOST HOLDING LLC has filed an application with the Routt County Planning Department for a Special Use Permit - Amendment to SLO Snowmobile Operations, specifically related to property located at 60880 COUNTY ROAD 129, ROUTT, CO 80428, and more generally at 0.55 miles east of Main St on 129 in Hahn's Peak Village. A map, showing the location of the property, has been attached to this notice.

## Map of Subject Property