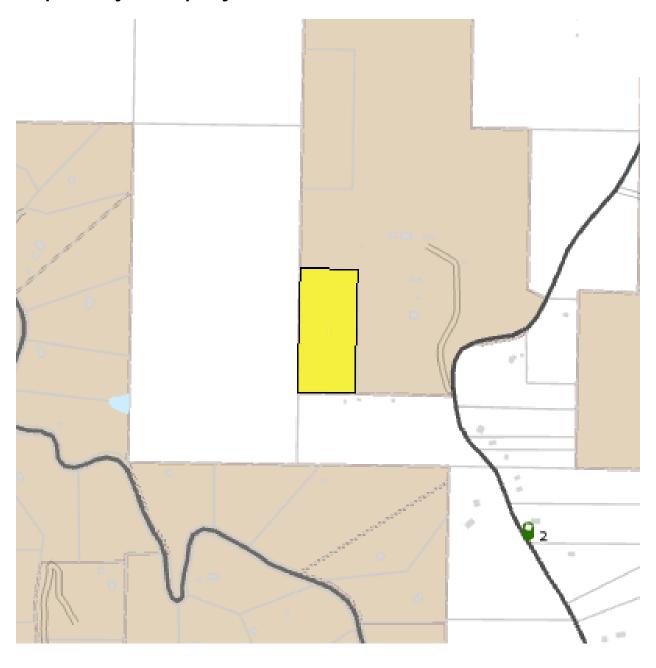

## NOTICE OF ADMINISTRATIVE DECISION

March 06, 2025

RE: Remove Building Envelope for 27925 Echo Valley Lane; Planning Project # PL20250016

Dear Property Owner:

Philip L Denniston has filed an application with the Routt County Planning Department for a Subdivision - Plat Correction to remove the building envelope on Echo Valley Ranch Lot 1, specifically related to property located at 27925 ECHO VALLEY LN, ROUTT, CO 80487, and more generally at a property 800' west of the intersection of Echo Valley Dr and County Road 41. A map, showing the location of the property, has been attached to this notice.

## **Map of Subject Property**